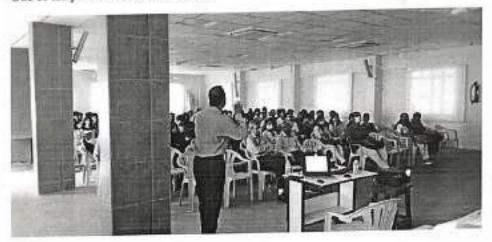

One of the pictures are shown below:

Mr. Navneeth Kumar, Executive head, Hexagon Capability Center gave a lecture on "Entrepreneur outlook in organizations – possibilities and constraints". One of the pictures is shown below for the program: