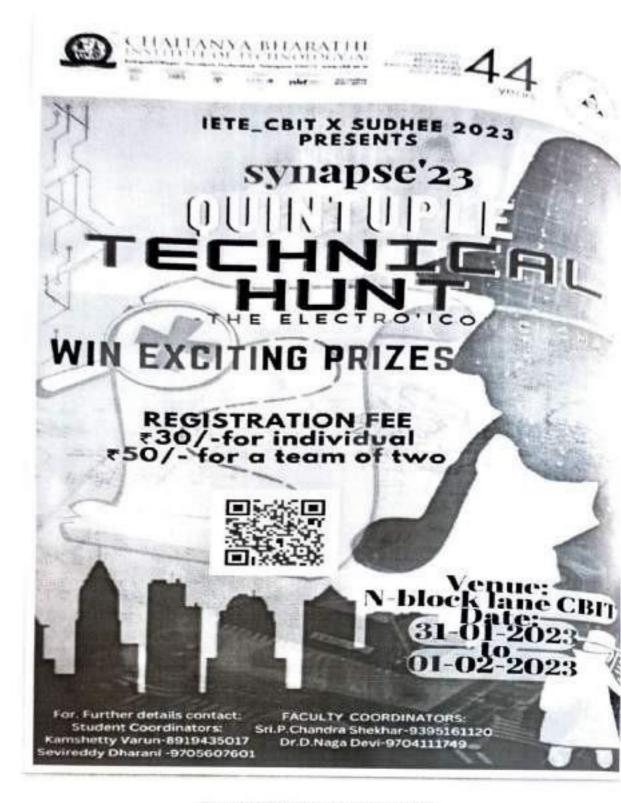

ompletion of each slot, feedback was taken from each participant to know their experience in the play and if any improvements needed. Winners were determined based on the time criteria and the final clues they have submitted to our volunteers.

The winners were announced by the head of ECE department of CBIT Dr. D. Krishna reddy sir on the last day of SUDHEE i.e.,1<sup>st</sup>january and facilitated with cash prize and participation certificates. Participation certificates were given to all other participants later on.

Registration fee: 30/- for solo and 50/- for team of two.

Winners:

Hemanth – ECE 2 - 3<sup>rd</sup> year, CBIT Nifin Kumar – ECE 2 - 3<sup>rd</sup> year, CBIT

- ✤ Total cash prize: 2000/-
- Total number of registrations: 10
- Total number of participants: 19

GALLERY:



Fig.1 TECHNICAL HUNT Poster



Fig. / Parth lpants registering for game on spot Day-1 (slot-1)

(Student coordinators: Nikitha, Dharani)



Fig.3 Participants giving feedback Day -1 (slot 2)

# A Brief Report on Quiz Masters (Technical Quiz) by ISF-CBIT

Name of the Event: QUIZ MASTERS

Date: 31" January 2023

Venue: N107, E-Classroom, N-block, CBIT(A), Hyderabad

Participants: Students from CBIT and other engineering colleges

Faculty Coordinators: Smt. Ghata Chauhan, Asst. Professor, ECE Smt. J. Mounika, Asst. Professor, ECE

Mr. Chandulai Vislawath External Judge:

| J. Phani Sathwik | Student Coordinators: | ECE VI SEM:<br>ECE IV SEM: | M. Sree Charana Roddy<br>Muthyala Sanjay Reddy<br>K. Sindhura Reddy |  |
|------------------|-----------------------|----------------------------|---