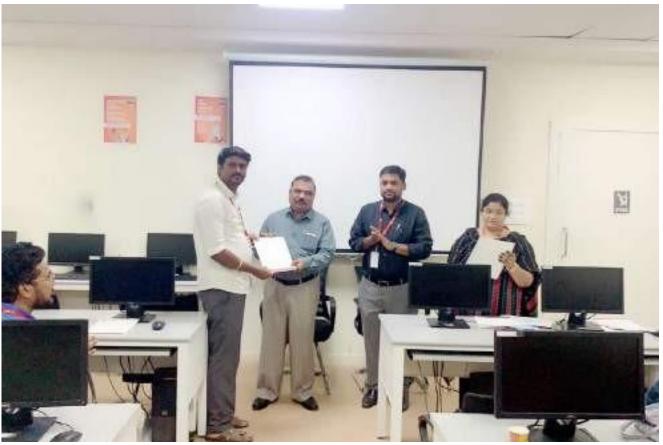

Some of the photographs are shown below:

The various judges were Dr. P. Narahari Sastry, Professor of ECE, Dr. N. V. Srinivasulu, Professor of Mechanical Engineering and Dr. M. Ramana Reddy, Asst. Professor of ECE Department. Dr. U. K. Choudhuri, Director (i&i) was also present during this event. The organizers of this event were Dr. G.N.R. Prasad, Asst. Professor of MCA department and Sri Tulasi ram, Asst. Professor of MBA department. The above figure shows the participants, organizers, and also Judges of the event.