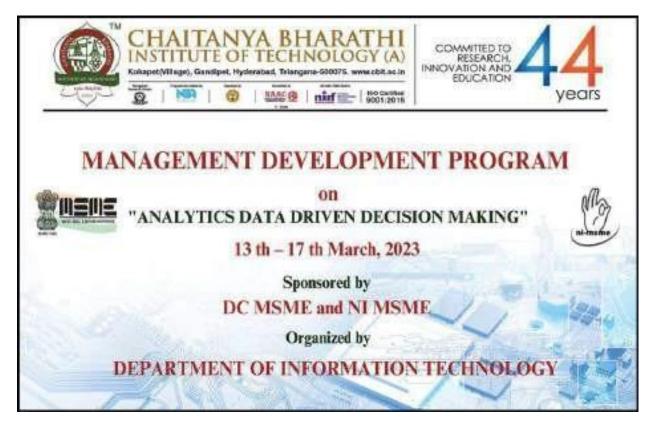

### GPS Map Camera

Gandipet, Telangana, India 98RC+H6W, Kokapet, Gandipet, Telangana 500075, India Lat 17.391525° Long 78.320475° 26/04/23 11:32 AM GMT +05:30

Google