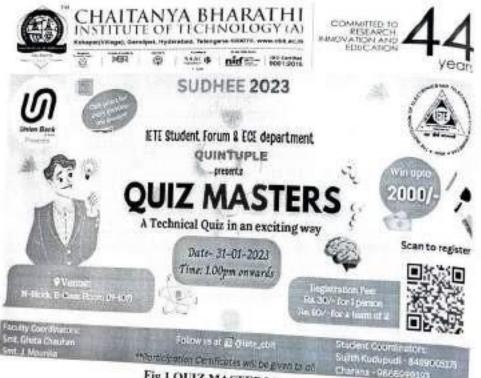

| \$1140 | Name                 | Polit May Scutt Ma                       | Signature    |
|--------|----------------------|------------------------------------------|--------------|
| T      | S. Rakesh            | 10652                                    | Contractions |
| 2      |                      | ECL                                      | TBANK        |
| 4      | Dr - U.K. Chaudlery  | Kourson (ILI)                            | Colar        |
| -      | Dr Guantha           | CSIE                                     | QIQCED       |
|        | pret 4. RAMADOVI     | 10503                                    | aller        |
| 4.     | Ny. P. Navalin Sesty | 10307 ECE                                | Mr.          |
| 3      | 17. Sizonila Sigh,   | Bit Bread Atlant                         | 120          |
| 8      | Rot N.V. Similart    | 10405                                    | 0            |
| 4      | DV Javelhya          | 000                                      |              |
| -      |                      |                                          |              |
|        |                      |                                          |              |
|        |                      |                                          |              |
|        |                      |                                          | -            |
|        |                      |                                          |              |
| _      |                      |                                          |              |
| -      |                      | -                                        |              |
| _      |                      |                                          |              |
| -      |                      |                                          |              |
| -      |                      |                                          |              |
| -      |                      |                                          |              |
| -      |                      | 1.1.1.1.1.1.1.1.1.1.1.1.1.1.1.1.1.1.1.1. |              |
| -      |                      |                                          | NC.          |
| -      |                      |                                          |              |
| -      |                      |                                          |              |
| -      |                      | 1 1 1 2 2 3 3                            | A Standard   |
| -      |                      | 10.5-30.00                               | 125          |
|        |                      | 11-2-12-2-23-                            |              |
| -      |                      |                                          |              |