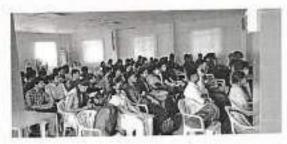

Latter Director (I&I) Dr. U. K. Choudhury addressed and spoke about the importance of Entrepreneurship, incubation and innovation. In the afternoon session Dr. P. Narahari Sastry, Professor of ECE gave a presentation in ONLINE mode titled "Challenges faced by Entrepreneurs". More than 132 participants participated.