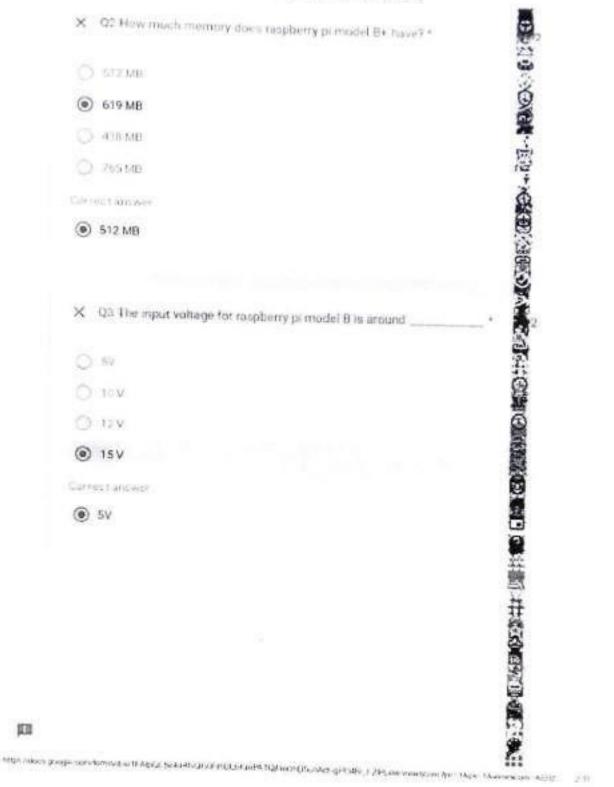

|      | 1                 |                  | 26-04-20      | 23                                 |              |            |
|------|-------------------|------------------|---------------|------------------------------------|--------------|------------|
| S.NO | Name              | Roll No          | Department    | Mail id                            | Contact no   | Signature  |
| 1.   | Dara Jahnavi      | 160121735210     | ECE           | dera jurnavioral                   | 7661570454   | D. Jahnavi |
| 2.   | T. Popiitha       | 160121737021     | IT            | projetangeturi 27                  |              | Poolitha   |
| 3.   | GiBhanja Shree    | 160121434008     | эT            | Thayachus gudla                    |              | Ban Jalun  |
| 4.   | D. Pronati Sterya | 160/21739-006    | 17            | Gerrandi Grega . durus             | 9347994073   | Bruti      |
| 5,   | B. Deckslithe     | 160 21 7 37 002  | IT            | deeleshitha layadan<br>Q yaadi-co- | 1013707500   | eningen    |
| 6.   | D. Sathvika       | 160121737019     | IT            | athier devara @                    | 7013223311   | al-p       |
| 7.   | lalasa            | 166120733007     | CSE -1        | lalasi udy nora                    | 9014379255   | lalary     |
| 8.   | Jeanika           | HOULDHALOUSE     | 04-2          | Tomain rate @ quai                 | 7234652312   | Temes      |
| 9.   | Johnan Reddy      | 160120733 004    | (4-2          | Guay 123 @ gmail                   | 9625262512   | Jes        |
| 10.  | Jahnawi Manoj     | 160110733007     | (st - 1       | Johnan mangions                    | 7382485535   | Jun        |
| 11.  | Deepsikha Adidan  | 160/2073702      | <i>L</i> ⊈ -1 | get diepsitival                    | 6309 291 805 | Rups       |
| 12.  | Manisha           | 160120733005     | Cse-I         | (happhininik-                      | 8919656193 ( | Mast       |
| 13.  | Nandini           | 160120733010     | CSE-1         | nanovieth needed                   | 9912345683   | Nut        |
| 14.  | Soij PRAVEEDA     | 160120733013     | (SE -1        | Commiscon soor                     | 7893965547   | Surt       |
| 15.  | Snight            | 160110733305     | cse-1         | alebsnindhize                      | 9311856572   | Snight     |
| 16   | Sowmika           | 160 120 7330 17  | CSE-1         | dwalson ta 21                      | 9492718166   | damike.    |
| 14   | Neha Knishne.     | 160120 7330 11   | USE-1         | Ogmail com<br>nehachista 20yr stea | 0            | Aldebill   |
| 18   | Sindhu            | 160 120 33 30 16 | C3E-4         | Sindhu yamsani<br>Qgmail com       |              | 10000      |