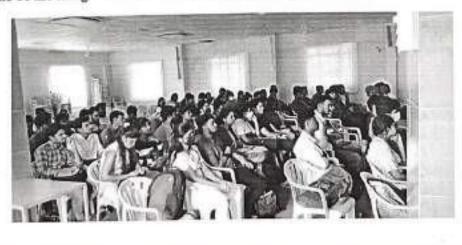

Some of the photographs are shown below:

The various judges were Dr. P. Narahari Sastry, Professor of ECE, Dr. N. V. Srinivasulu, Professor of Mechanical Engineering and Dr. M. Ramana Reddy, Asst. Professor of ECE Department. Dr. U. K. Choudhuri, Director (i&i) was also present during this event. The organizers of this event were Dr. G.N.R. Prasad, Asst. Professor of MCA department and Sri Tulasi ram, Asst. Professor of MBA department. The above figure shows the participants, organizers, and also Judges of the event.