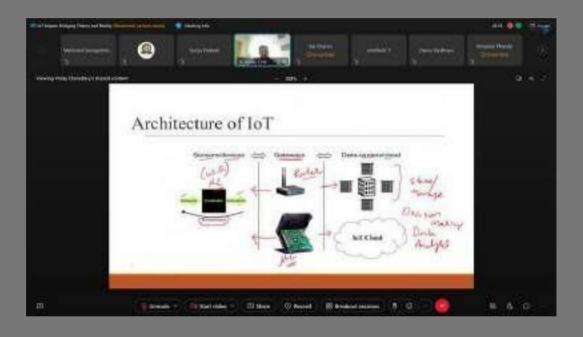

|







#### A Brief Report

# On Tech-TrekX by GDSC-CBIT and IEEE-CBIT

Date: 4th April 2023

Duration: 6 hours

#### Details of the event:

On 4th April 2023, the Goegle Developer Student Club (GDSC) CBIT and the Institute of Electrical and Electronics Engineering (IEEE) Student Branch jointly organized a highly successful day-long event at Chaitanya Bharathi Institute of Technology. The collaborative event was named. Tech-TreK.X' and was attended by over 700 participants who were eager to learn about the importance of networking and showcase their skills in web development.

The event began with an informative speaker session that featured promisent speakers in the field of career development. Sri Charan Lakkaraju, Founder and CEO of StuMagz, discussed the latest trends and technologics i