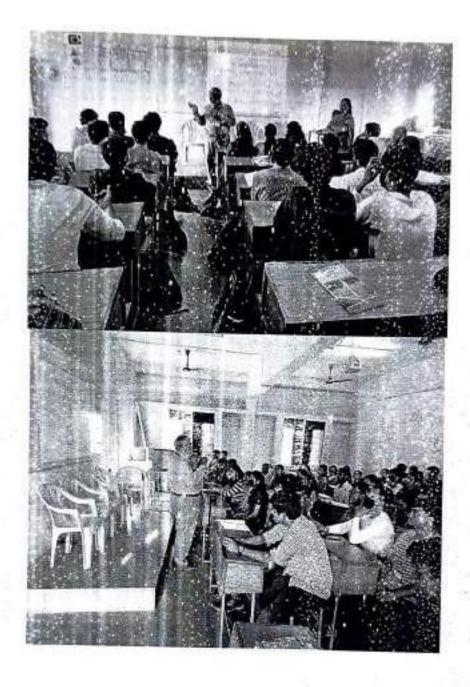

In the following day on the 22<sup>nd</sup> of August, Dr. U. K. Choudhury presented a talk titled "Innovation in the age of disruption" in Offline mode.

Some of the photographs are shown below:

Further on the same day, there was a poster competition organized on Entrepreneurship and was participated by students. There were 3 prizes awarded and the result is shown below:

Some of the photographs are shown below:

The various judges were Dr. P. Narahari Sastry, Professor of ECE, Dr. N. V. Srinivasulu, Professor of Mechanical Engineering and Dr. M. Ramana Reddy, Asst. Professor of ECE Department. Dr. U. K. Choudhuri, Director (i&i) was also present during this event. The organizers of this event were Dr. G.N.R. Prasad, Asst. Professor of MCA department and Sri Tulasi ram, Asst. Professor of MBA department. The above figure shows the participants, organizers, and also Judges of the event.