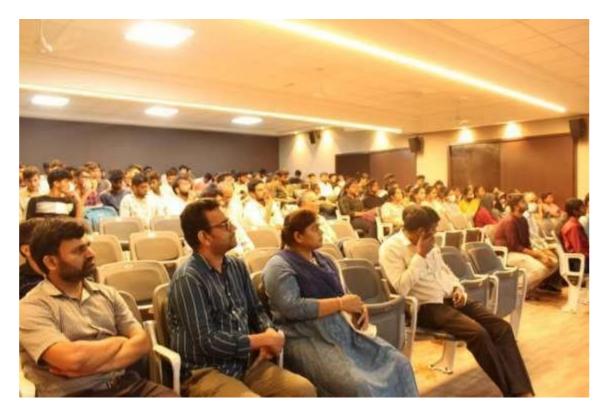

Latter Director (I&I) Dr. U. K. Choudhury addressed and spoke about the importance of Entrepreneurship, incubation and innovation. In the afternoon session Dr. P. Narahari Sastry, Professor of ECE gave a presentation in ONLINE mode titled "Challenges faced by Entrepreneurs". More than 132 participants participated.

In the following day on the 22<sup>nd</sup> of August, Dr. U. K. Choudhury presented a talk titled "Innovation in the age of disruption" in Offline mode.

Some of the photographs are shown below:

Further on the same day, there was a poster competition organized on Entrepreneurship and was participated by students. There were 3 prizes awarded and the result is shown below: