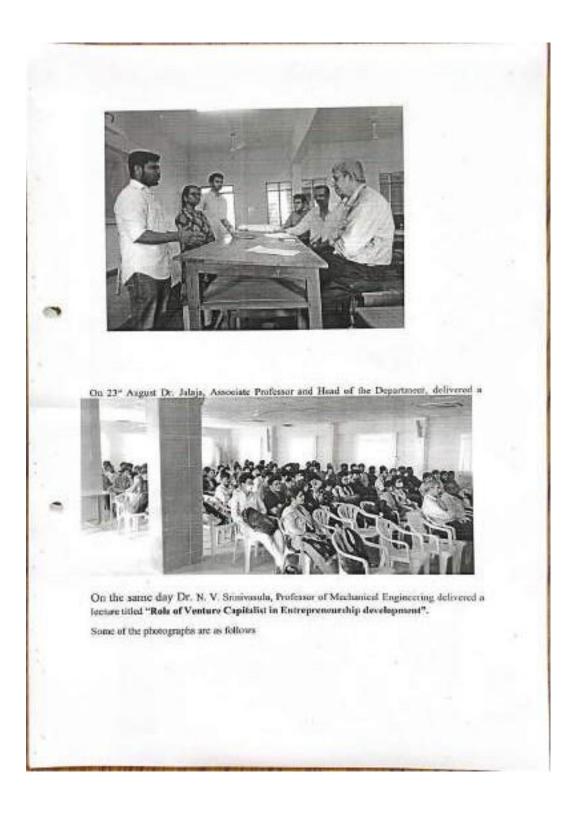

One of the pictures are shown below:

Mr. Navneeth Kumar, Executive head, Hexagon Capability Center gave a lecture on "Entrepreneur outlook in organizations – possibilities and constraints". One of the pictures is shown below for the program: