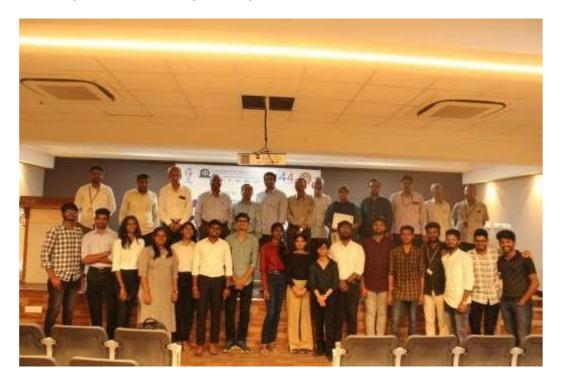

Some of the photographs are shown below:

The various judges were Dr. P. Narahari Sastry, Professor of ECE, Dr. N. V. Srinivasulu, Professor of Mechanical Engineering and Dr. M. Ramana Reddy, Asst. Professor of ECE Department. Dr. U. K. Choudhuri, Director (i&i) was also present during this event. The organizers of this event were Dr. G.N.R. Prasad, Asst. Professor of MCA department and Sri Tulasi ram, Asst. Professor of MBA department. The above figure shows the participants, organizers, and also Judges of the event.

On the last day 24" August 2022, there was a panel discussion organized between students along with Faculty on the topic "Entrepreneurship and its influence".

Some of the pictures are shown below:

WED celebrations.