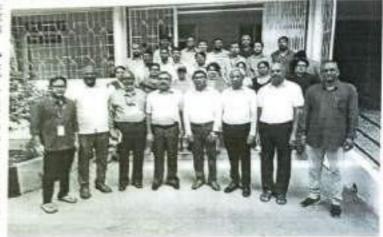

Some of the photographs are shown below:

The various judges were Dr. P. Narahari Sastry, Professor of ECE, Dr. N. V. Srinivasulu, Professor of Mechanical Engineering and Dr. M. Ramana Reddy, Asst. Professor of ECE Department. Dr. U. K. Choudhuri, Director (i&i) was also present during this event. The organizers of this event were Dr. G.N.R. Prasad, Asst. Professor of MCA department and Sri Tulasi ram, Asst. Professor of MBA department. The above figure shows the participants, organizers, and also Judges of the event.