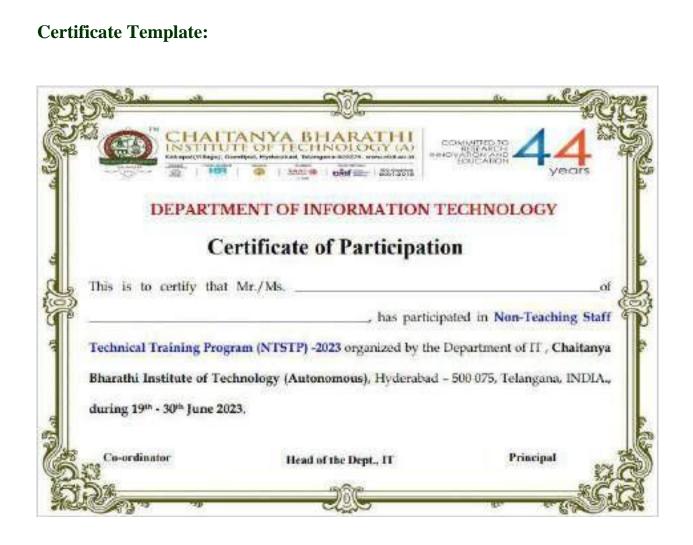

Number of Students Participated: 199 Number of Faculties Participated: 09 Photographs of the session: