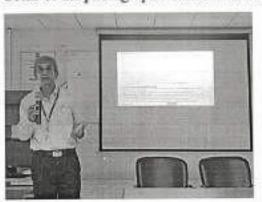

In the following day on the 22<sup>nd</sup> of August, Dr. U. K. Choudhury presented a talk titled "Innovation in the age of disruption" in Offline mode.

Some of the photographs are shown below:

Further on the same day, there was a poster competition organized on Entrepreneurship and was participated by students. There were 3 prizes awarded and the result is shown below: