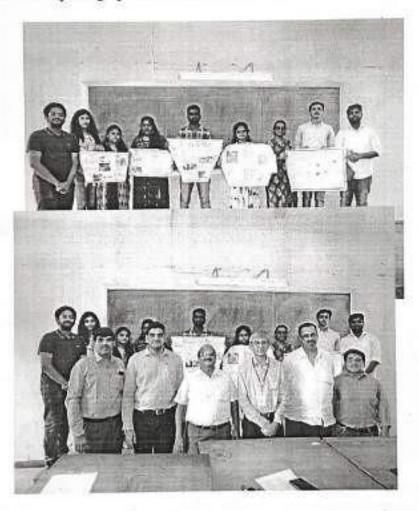

Some of the photographs are shown below:

The various judges were Dr. P. Narahari Sastry, Professor of ECE, Dr. N. V. Srinivasulu, Professor of Mechanical Engineering and Dr. M. Ramana Reddy, Asst. Professor of ECE Department. Dr. U. K. Choudhuri, Director (i&i) was also present during this event. The organizers of this event were Dr. G.N.R. Prasad, Asst. Professor of MCA department and Sri Tulasi ram, Asst. Professor of MBA department. The above figure shows the participants, organizers, and also Judges of the event.