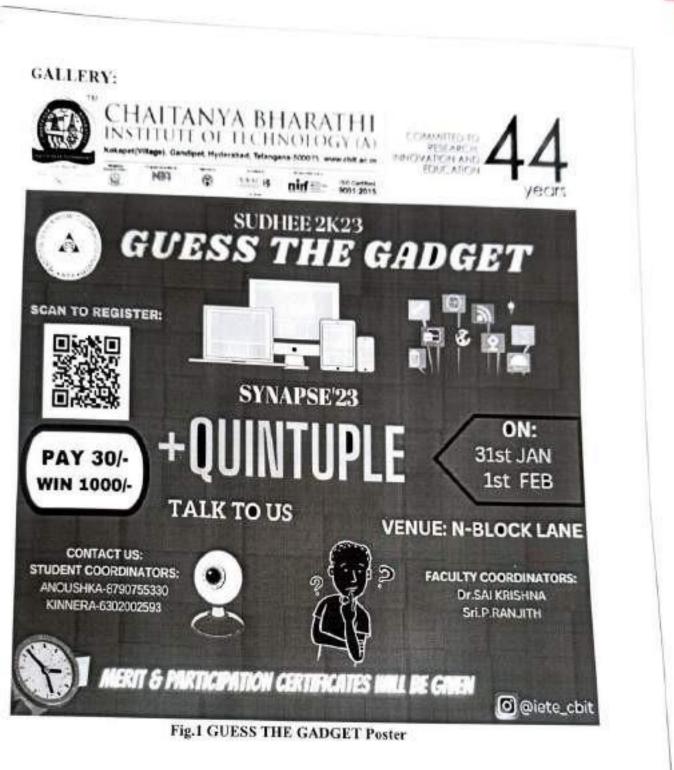

llect clues to determine the correct gadget name.

After every round, we asked the players for their feedback on their experience and suggestions for any necessary improvements. The winners were determined based on their performance according to the time requirements and the final results observed by our volunteers.

The winners were announced by the head of ECE department of CBIT Dr. D. Krishna reddy sir on the last day of SUDHEE i.e.,19 january and facilitated with cash prize and participation certificates. Participation certificates were given to all other participants later on.

Registration fee: 30/- for solo and 50/- for team of two. Total cash prize: 1000/-Total number of paricipants:135

Winners:

Varun – ECE 2 – 2nd year, CBIT

Chaitanya Krishna – ECE 2 2<sup>nd</sup> year, CBIT





Fig.2 Participation of candidates on Day- 1 (slot -1)

(Student coordinators: Nithin, Kinnera)



Fig.3 - Participations of candidates on Day -1 (slot 2)

# A BRIEF REPORT ON WEB DESIGNING CONTEST

The IETE ISE CBUT organized at WEB DESIGNING CONTEST during their annual technical fest, SUDHEE 2023, as part of QUINTUPLE under SYNAPSE 23. The CONTEST aims to showcase students' designing abilities in front end WEB DESIGNING.

Name of the event: WEB DESIGNING CONTEST 2023(IETE-ISF)

Date: 1<sup>st</sup> February 2023 Venue: VI SI Lab, Microcontrollers lab, N Block, CBIT

Timings from 9.30 to 12 00pm

Faculty Coordinators: Sri P Ranuth, Assistant Professor, ECE

Dr.Jeeth Ghosh, Assistant Professor, ECE

Student Coordinators: J Victor Paul

V.Hima Vamsi Shruti Upadhyaya P.Vivek B.Abhimanyu