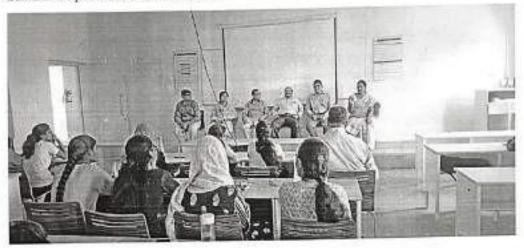

On the last day 24" August 2022, there was a panel discussion organized between students along with Faculty on the topic "Entrepreneurship and its influence".

Some of the pictures are shown below:

WED celebrations.