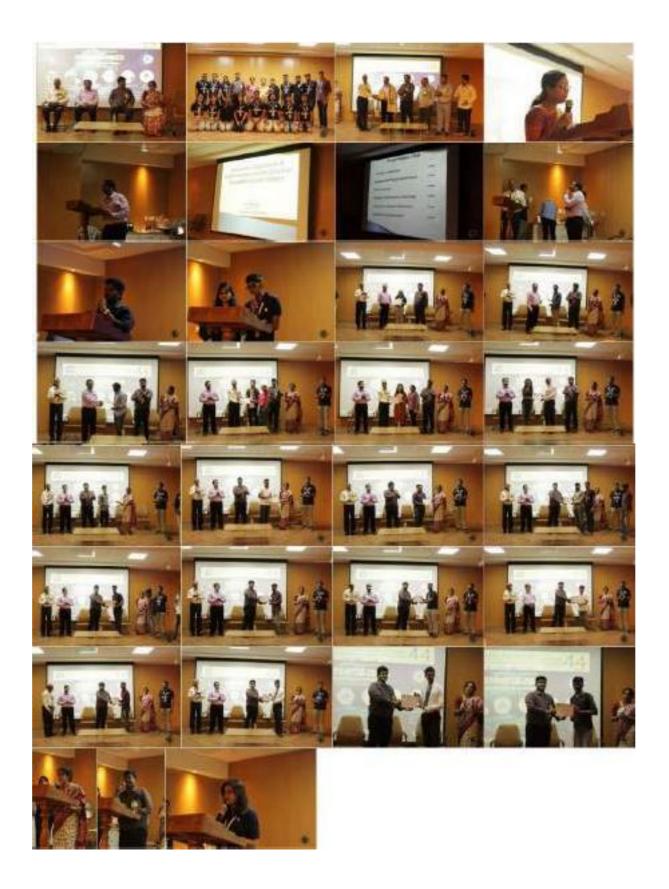

### BRIEF REPORT OF WED (World Entrepreneurship Day) 2022 ORGANISED IN CBIT FROM 21st AUGUST TO 24th AUGUST 2022

The WED (World Entrepreneurship Day) 2022 was organized in CBIT from 21<sup>st</sup> August to 24<sup>st</sup> August. This event was opened and the Inaugural address was given by our Principal Prof. P. Ravinder Reddy Garu on 21<sup>st</sup> August 2022(Sunday). This was in ONLINE mode.

Principal, CBIT Spoke about Entrepreneurship and Innovation and encouraged students to get involved in such activities. He also told that te importance is to be understood by the young generation. Entrepreneurship subject is being offered by CBIT for the benefit of the students. He advised the students to attend the program and some of them can transform themselves to become successful Entrepreneurs and have their own Start-up.

Mr. BVS Rao spoke about Entrepreneurship and Invited Sri CEnkatesh Yeramalla, CEO Confluence to address the students on this Entrepreneurship day. Alumni.

Laser, Theorem (1922) The U. W. (Theorikany addressed) and spoke about the importance of Theorem entropy, inclusion and monotonic. In the attention because The 77 Neuralence Searcy, Phylicises of HEE game is presentation in ONCONE mode table, "Chailinger, heard by Theoremeters", More they 72: (INCONE mode table," "Chailinger, heard by Theoremeters", More they 72: (INCONE mode table,").

Latter Director (I&I) Dr. U. K. Choudhury addressed and spoke about the importance of Entrepreneurship, incubation and innovation. In the afternoon session Dr. P. Narahari Sastry, Professor of ECE gave a presentation in ONLINE mode titled "Challenges faced by Entrepreneurs". More than 132 participants participated.

In the following day on the 22<sup>nd</sup> of August, Dr. U. K. Choudhury presented a talk titled "Innovation in the age of disruption" in Offline mode.

Some of the photographs are shown below:

Further on the same day, there was a poster competition organized on Entrepreneurship and was participated by students. There were 3 prizes awarded and the result is shown below:

Some of the photographs are shown below:

The various judges were Dr. P. Narahari Sastry, Professor of ECE, Dr. N. V. Srinivasulu, Professor of Mechanical Engineering and Dr. M. Ramana Reddy, Asst. Professor of ECE Department. Dr. U. K. Choudhuri, Director (i&i) was also present during this event. The organizers of this event were Dr. G.N.R. Prasad, Asst. Professor of MCA department and Sri Tulasi ram, Asst. Professor of MBA department. The above figure shows the participants, organizers, and also Judges of the event.

On the same day Dr. A. Rajanikanth, Associate Professor, of the Computer Science Department delivered a lecture titled "Developing a business plan using lean Canvas"

Some of the images related to this talk are as follows:

On the same day, there was a session titled "Entrepreneur in current scenario and opportunities – Opportunities and Challenges" delivered by Mr. Prasad Kandimalla, MD and CEO of LAZULINE BIOTECH PVT. LTD.

One of the pictures are shown below:

Mr. Navneeth Kumar, Executive head, Hexagon Capability Center gave a lecture on "Entrepreneur outlook in organizations – possibilities and constraints". One of the pictures is shown below for the program:

On the last day 24" August 2022, there was a panel discussion organized between students along with Faculty on the topic "Entrepreneurship and its influence".

Some of the pictures are shown below:

WED celebrations.