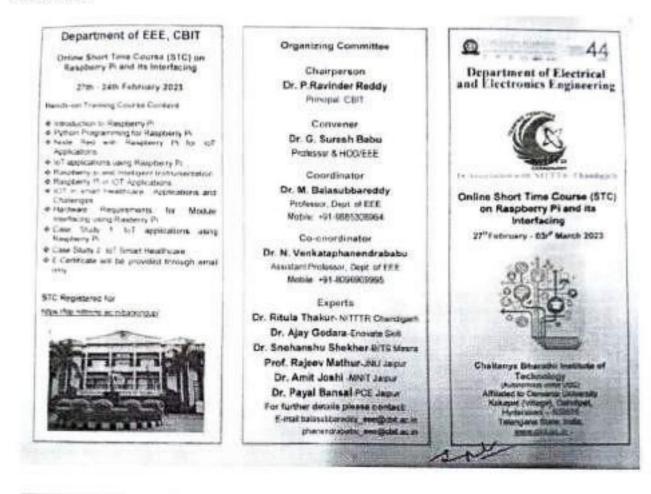

|      | 1                 |                  | 26-04-20      | 23                                 |              |            |
|------|-------------------|------------------|---------------|------------------------------------|--------------|------------|
| S.NO | Name              | Roll No          | Department    | Mail id                            | Contact no   | Signature  |
| 1.   | Dara Jahnavi      | 160121735210     | ECE           | dera jurnavioral                   | 7661570454   | D. Jahnavi |
| 2.   | T. Popiitha       | 160121737021     | IT            | projetangeturi 27                  |              | Poolitha   |
| 3.   | GiBhanja Shree    | 160121434008     | эT            | Thayachus gudla                    |              | Ban Jalun  |
| 4.   | D. Pronati Sterya | 160/21739-006    | 17            | Gerrandi Grega . durus             | 9347994073   | Bruti      |
| 5,   | B. Deckslithe     | 160 21 7 37 002  | IT            | deeleshitha layadan<br>Q yaadi-co- | 1013707500   | eningen    |
| 6.   | D. Sathvika       | 160121737019     | IT            | athier devara @                    | 7013223311   | al-p       |
| 7.   | lalasa            | 166120733007     | CSE -1        | lalasi udy nora                    | 9014379255   | lalary     |
| 8.   | Jeanika           | HOULDHALOUSE     | 04-2          | Tomain rate @ quai                 | 7234652312   | Temes      |
| 9.   | Johnan Reddy      | 160120733 004    | (4-2          | Guay 123 @ gmail                   | 9625262512   | Jes        |
| 10.  | Jahnawi Manoj     | 160110733007     | (st - 1       | Johnan mangions                    | 7382485535   | Jun        |
| 11.  | Deepsikha Adidan  | 160/2073702      | <i>L</i> ⊈ -1 | get diepsitival                    | 6309 291 805 | Rups       |
| 12.  | Manisha           | 160120733005     | Cse-I         | (happhininik-                      | 8919656193 ( | Mast       |
| 13.  | Nandini           | 160120733010     | CSE-1         | nanovieth needed                   | 9912345683   | Nut        |
| 14.  | Soij PRAVEEDA     | 160120733013     | (SE -1        | Commiscon soor                     | 7893965547   | Surt       |
| 15.  | Snight            | 160110733305     | cse-1         | alebsnindhize                      | 9311856572   | Snight     |
| 16   | Sowmika           | 160 120 7330 17  | CSE-1         | dwalson ta 21                      | 9492718166   | damike.    |
| 14   | Neha Knishne.     | 160120 7330 11   | USE-1         | Ogmail com<br>nehachista 20yr stea | 0            | Aldebill   |
| 18   | Sindhu            | 160 120 33 30 16 | C3E-4         | Sindhu yamsani<br>Qgmail com       |              | 10000      |