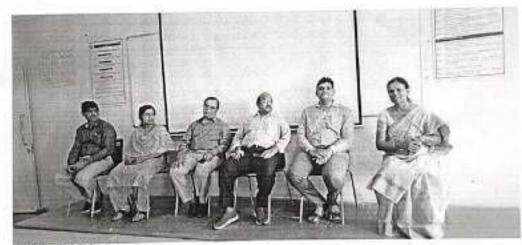

Some of the photographs are shown below:

The various judges were Dr. P. Narahari Sastry, Professor of ECE, Dr. N. V. Srinivasulu, Professor of Mechanical Engineering and Dr. M. Ramana Reddy, Asst. Professor of ECE Department. Dr. U. K. Choudhuri, Director (i&i) was also present during this event. The organizers of this event were Dr. G.N.R. Prasad, Asst. Professor of MCA department and Sri Tulasi ram, Asst. Professor of MBA department. The above figure shows the participants, organizers, and also Judges of the event.