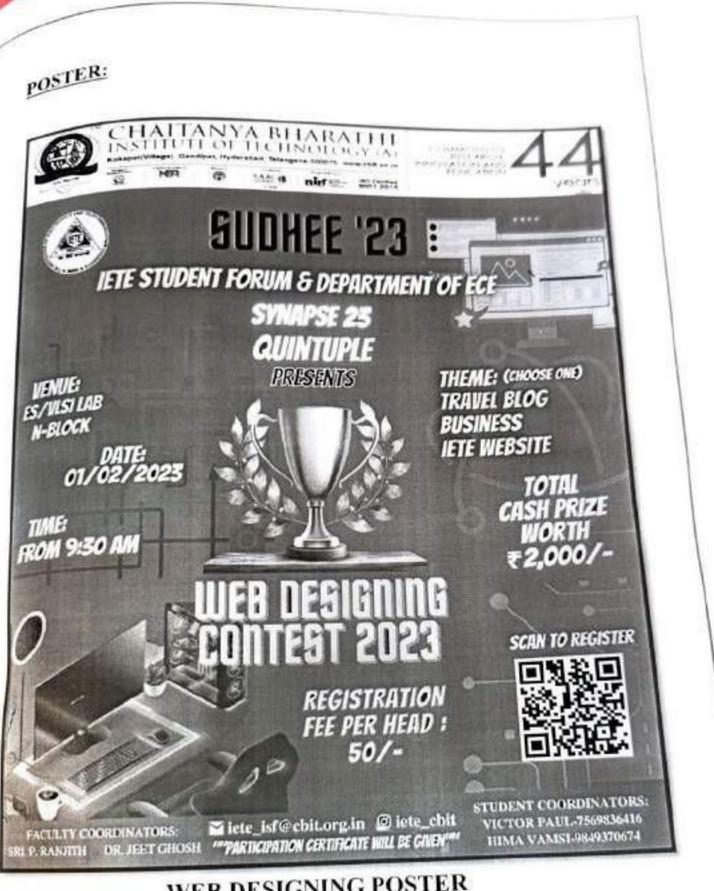

ng their designs, and judges evaluating them based on parameters such as Layout, Colors, Mechanical aspects and Graphics. Later, the top 5 contestants from Round 1 are promoted to Round 2. All judges from both groups evaluated the designs in round 2 and picked the top 3 designs.

The contest ended with declaration of winners by the HOD of ECE department Dr.D.Krishna Reddy sir. The merit certificates were handed out later in the valedictory session.

1

The Statient Contributions and Faculty Coordination is well organized the Context attraction. This context has given a wonderunsortanty in the balticitiants of work of the word pages and to compete a test were assigned from various departments. Finally, marking the attraction and ETE SP and ETE Faculty Coordinations for giving innovations.



## WEB DESIGNING POSTER

### PHOTOS:



STUL

6

Contestant presenting his design round 1



Contestant presenting his design in round 2



Dr.N.V.Koteswara Rao(Director-IQAC) sir and Sri.T.Sridhar sir Interacting with contestants and student coordinators (V.Hima Vamsi, P.Vivek)

## REPORT ON TECHNICAL DEBATE

Club Name: IFTI -ISF CRIT Event Name: Technical Debate Date: 1" February 2023 Time: 10:00 AM to 1:00 PM Venue: F. Class Room, Room no. N-301, CB11 Judges: P. Jaya Prasanth Reddy Faculty Co-ordinators: T.Sridher Asst Professor, ECE, CBUT, Smt.B.Neeraja, Asst Professor, ECF, CBIT Student Co-ordinators: B.Snchitha, 3rd Year, P.Bindu Vasini 2rd Year, Rama Robith 2rd year, M. Leela Sai Santhosh 2nd Year, Muni Gayathri 2nd Year

No. of Participants: 61

The IETE-ISF CBIT organized a Tech