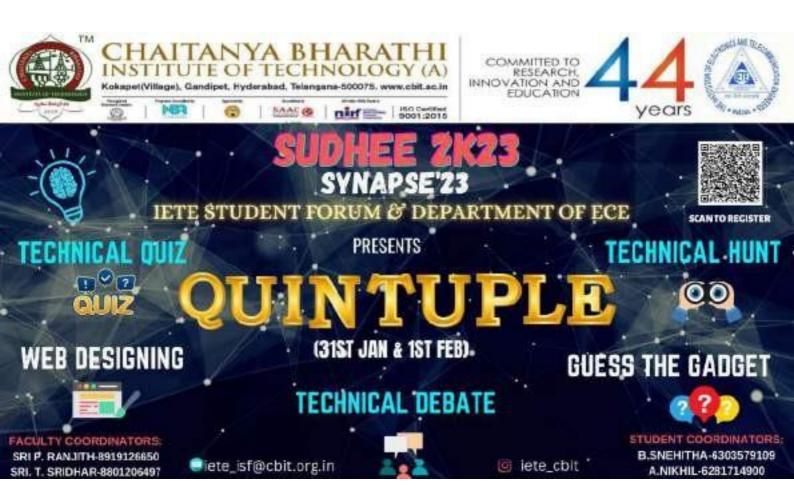

| \$1140 | Name                 | Polit May Scutt Ma                       | Signature    |
|--------|----------------------|------------------------------------------|--------------|
| T      | S. Rakesh            | 10652                                    | Contractions |
| 2      |                      | ECL                                      | TBANK        |
| 4      | Dr - U.K. Chaudlery  | Kourson (ILI)                            | Colar        |
| -      | Dr Guantha           | CSIE                                     | QIQCED       |
|        | pret 4. RAMADOVI     | 10503                                    | aller        |
| 4.     | Ny. P. Navalin Sesty | 10307 ECE                                | Mr.          |
| 3      | 17. Sizonila Sigh,   | Bit Bread Atlant                         | 120          |
| 8      | Rot N.V. Similart    | 10405                                    | 0            |
| 4      | DV Javelhya          | 000                                      |              |
| -      |                      |                                          |              |
|        |                      |                                          |              |
|        |                      |                                          |              |
|        |                      |                                          | -            |
|        |                      |                                          |              |
| _      |                      |                                          |              |
| -      |                      | -                                        |              |
| _      |                      |                                          |              |
| -      |                      |                                          |              |
| -      |                      |                                          |              |
| -      |                      |                                          |              |
| -      |                      | 1.1.1.1.1.1.1.1.1.1.1.1.1.1.1.1.1.1.1.1. |              |
| -      |                      |                                          | NC.          |
| -      |                      |                                          |              |
| -      |                      |                                          |              |
| -      |                      | 1 1 1 2 2 3 3                            | A Standard   |
| -      |                      | 10.5-30.00                               | 125          |
|        |                      | 11-2-12-2-23-                            |              |
| -      |                      |                                          |              |

23

### A Report on

### ENTREPRENEURIAL MIND SET FOR PROFESSIONAL SUCCESS

On 10-10-2022

### Organised by EDC, IIC-CBIT

Poster

Fig: Poster of ENTREPRENEURIAL MIND SET FOR PROFESSIONAL SUCCESS On 10-10-2022

సిషన్లలో పార్గొన్న ప్రతిరిధులు

## බ්ූබ්බ්වුබ්ජිණි, බාමේබ පහඩු,ඊයුණි පක්පෘෂාවෝ පාබ් පරළුරබු බබ්බ්

పుగికొండ, అక్టోబర్ 10 (ప్రభ మ్యాప్) : లైతన్య తేక ఎంటర్పున్యూర్ష్ ప్ దెవలప్ మెంటిసిల్, వెవసి సెంయుక్తరగా వ్యవస్థావశత, సూతన అవిష్కరణలో అవకాశాలు అనే అంకంపై సెషన్ నిర్వహించారు, ఈ కార్పర్ల మానికి ముఖ్య అధిధిగా తెలంగాణ కాన్పెద రేషన్ ఆఫ్ జమెన్ ఎంటర్పున్యూర్స్ బండియా పైసిదెంట్ జ్యోత్ను రెరువు పొటరయ్యారు. ఈ సెందర్బంగా ఆమె మాట్లాడునూ... విద్యార్థుల్లో అవిపురణ, వ్యవస్థాపద మైంద్ సెట్ ప్రాము ఖృత అందరు తెలుసుకోవాలన్నారు. చేశ ఆర్ధిక వ్యవస్థాభివృద్ధిక తోద్చబేందుకు బరాంటి

సిషన్లు ఎంతో దోహదపడతాయన్నారు. శైపున్యాంను ఎలా అభివృద్ధి చేచుకోవాలో నిర్పించడం జరుగుతుందన్నారు. స్రీలు అన్ని రంగాల్లో రాజేందాలన్నారు.

వుహిళల అభివృద్ధికి రాష్ట్ర ప్రభుత్వం ఎంతో కృషి చేస్తుందన్నారు. తమకు వర్సె అవకాకాలను సద్వినయోగం చేసుకుంటూ ముందుకు సోగాలని అన్నారు. ఈ కార్యక్రమం లో ప్రోఫిసర్ సి.ప్రధాకరొరెడ్డి, వి.సంధ్య రాధారృష్టప్రసాద్, దార్టర్ నరపారి శాస్త్రి, అధికారులు, సిబ్బంది, విద్యార్థులు తదితరులు పాల్గొన్నారు.