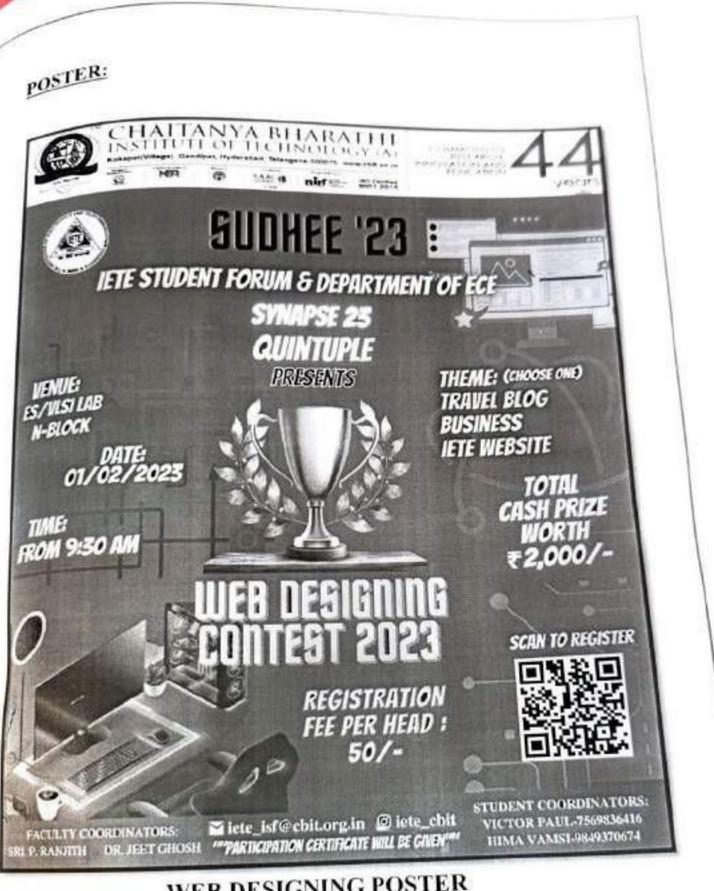

ting their designs, and judges evaluating them based on parameters such as Layout, Colors, Mechanical aspects and Graphics. Later, the top 5 contestants from Round 1 are promoted to Round 2. All judges from both groups evaluated the designs in round 2 and picked the top 3 designs.

The contest ended with declaration of winners by the HOD of ECE department Dr.D.Krishna Reddy sir. The merit certificates were handed out later in the valedictory session.

The Statient Coordinators and Faculty Coordinators is well organized the Context attraction. This context has given a wonderunsortanty in the nationsame of work at the word pages and to compete w test next assigners from carbona attractments. Finally, marking the is attractions and ETE SP and ETE Faculty Coordinators for giving innovations.



# WEB DESIGNING POSTER

#### PHOTOS:



571 L

Contestant presenting his design round 1



Contestant presenting his design in round 2



Dr.N.V.Koteswara Rao(Director-IQAC) sir and Sri.T.Sridhar sir Interacting with contestants and student coordinators (V.Hima Vamsi, P.Vivek)

# REPORT ON TECHNICAL DEBATE

Club Name: IFTI -ISF CRIT Event Name: Technical Debate Date: 1" February 2023 Time: 10:00 AM to 1:00 PM Venue: F. Class Room, Room no. N-301, CB11 Judges: P. Jaya Prasanth Reddy Faculty Co-ordinators: T.Sridher Asst Professor, ECE, CBUT, Smt.B.Neeraja, Asst Professor, ECF, CBIT Student Co-ordinators: B.Snchitha, 3rd Year, P.Bindu Vasini 2rd Year, Rama Robith 2rd year, M. Leela Sai Santhosh 2nd Year, Muni Gayathri 2nd Year

No. of Participants: 61

The IETE-ISF CBIT organized a Technic