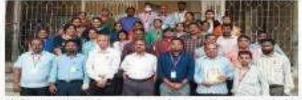

Some of the photographs are shown below:

The various judges were Dr. P. Narahari Sastry, Professor of ECE, Dr. N. V. Srinivasulu, Professor of Mechanical Engineering and Dr. M. Ramana Reddy, Asst. Professor of ECE Department. Dr. U. K. Choudhuri, Director (i&i) was also present during this event. The organizers of this event were Dr. G.N.R. Prasad, Asst. Professor of MCA department and Sri Tulasi ram, Asst. Professor of MBA department. The above figure shows the participants, organizers, and also Judges of the event.