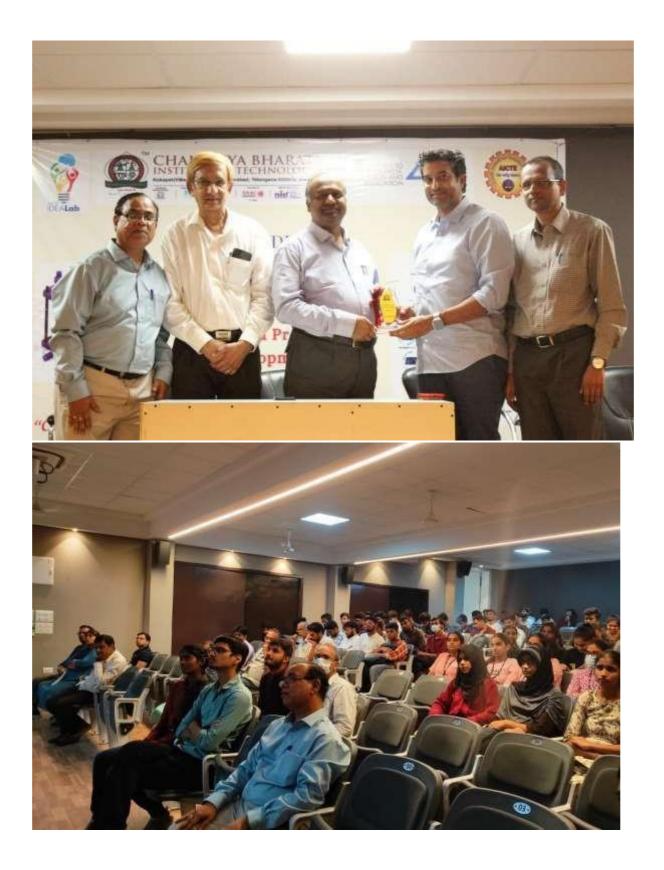

Some of the photographs are shown below:

The various judges were Dr. P. Narahari Sastry, Professor of ECE, Dr. N. V. Srinivasulu, Professor of Mechanical Engineering and Dr. M. Ramana Reddy, Asst. Professor of ECE Department. Dr. U. K. Choudhuri, Director (i&i) was also present during this event. The organizers of this event were Dr. G.N.R. Prasad, Asst. Professor of MCA department and Sri Tulasi ram, Asst. Professor of MBA department. The above figure shows the participants, organizers, and also Judges of the event.

One of the pictures are shown below:

Mr. Navneeth Kumar, Executive head, Hexagon Capability Center gave a lecture on "Entrepreneur outlook in organizations – possibilities and constraints". One of the pictures is shown below for the program: