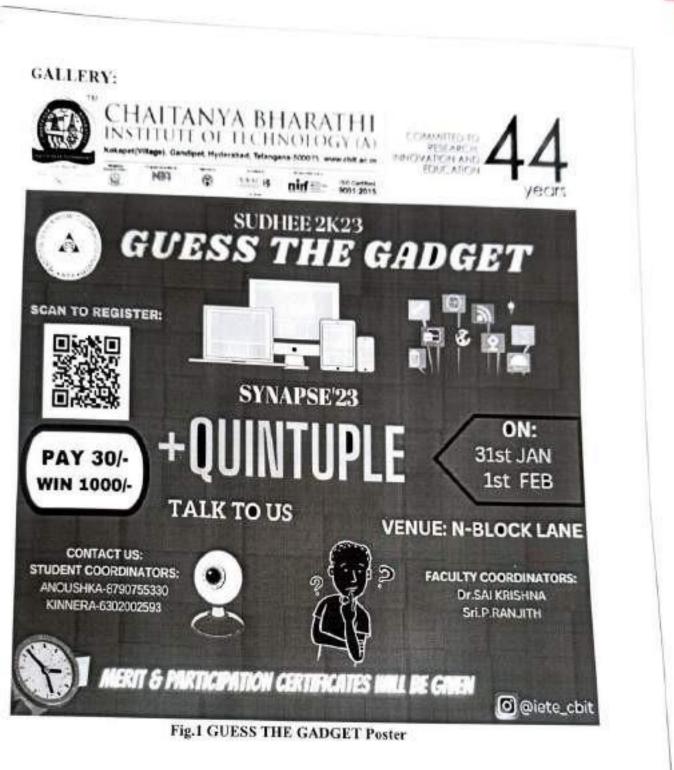

llect clues to determine the correct gadget name.

After every round, we asked the players for their feedback on their experience and suggestions for any necessary improvements. The winners were determined based on their performance according to the time requirements and the final results observed by our volunteers.

The winners were announced by the head of ECE department of CBIT Dr. D. Krishna reddy sir on the last day of SUDHEE i.e.,19 january and facilitated with cash prize and participation certificates. Participation certificates were given to all other participants later on.

Registration fee: 30/- for solo and 50/- for team of two. Total cash prize: 1000/-Total number of paricipants:135

Winners:

Varun – ECE 2 – 2nd year, CBIT

Chaitanya Krishna – ECE 2 2<sup>nd</sup> year, CBIT





Fig.2 Participation of candidates on Day- 1 (slot -1)

(Student coordinators: Nithin, Kinnera)



Fig.3 - Participations of candidates on Day -1 (slot 2)

## A BRIEF REPORT ON WEB DESIGNING CONTEST

The IETE ISE CBUT organized at WEB DESIGNING CONTEST during their annual technical fest, SUDHEE 2023, as part of QUINTUPLE under SYNAPSE 23. The CONTEST aims to showcase students' designing abilities in front end WEB DESIGNING.

Name of the event: WEB DESIGNING CONTEST 2023(IETE-ISF)

Date: 1<sup>st</sup> February 2023 Venue: VI SI Lab, Microcontrollers lab, N Block, CBIT

Timings from 9.30 to 12 00pm

Faculty Coordinators: Sri P Ranuth, Assistant Professor, ECE

Dr.Jeeth Ghosh, Assistant Professor, ECE

Student Coordinators: J Victor Paul

V.Hima Vamsi Shruti Upadhyaya P.Vivek B.Abhimanyu