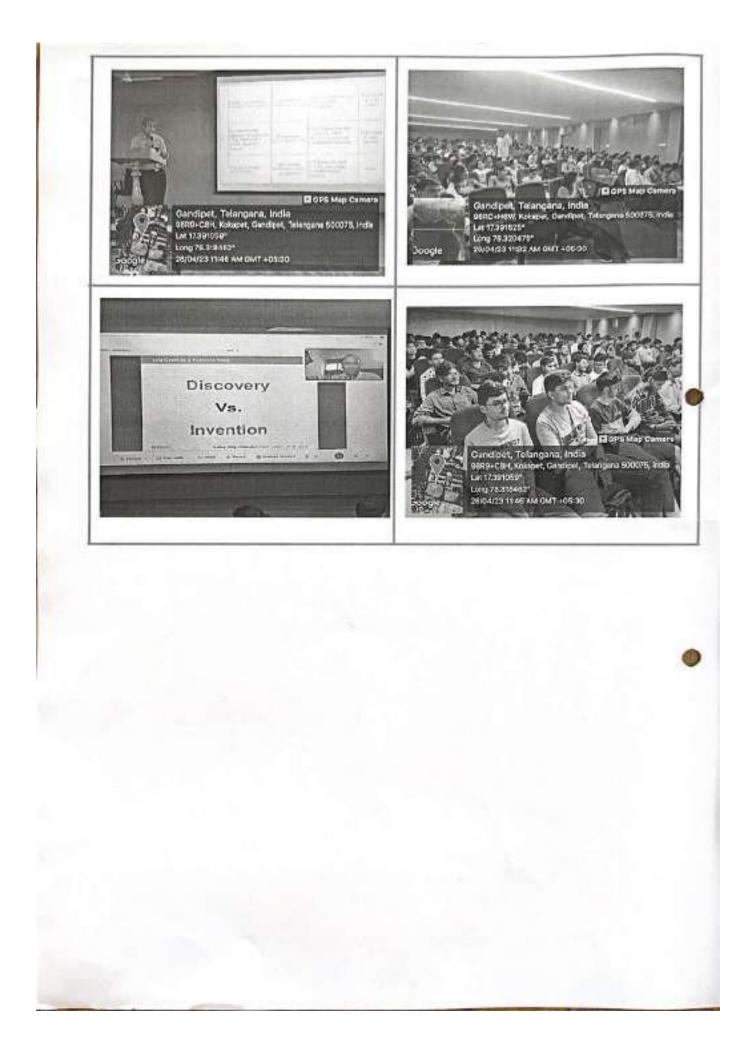

In the following day on the 22<sup>nd</sup> of August, Dr. U. K. Choudhury presented a talk titled "Innovation in the age of disruption" in Offline mode.

Some of the photographs are shown below:

Further on the same day, there was a poster competition organized on Entrepreneurship and was participated by students. There were 3 prizes awarded and the result is shown below:

Some of the photographs are shown below:

The various judges were Dr. P. Narahari Sastry, Professor of ECE, Dr. N. V. Srinivasulu, Professor of Mechanical Engineering and Dr. M. Ramana Reddy, Asst. Professor of ECE Department. Dr. U. K. Choudhuri, Director (i&i) was also present during this event. The organizers of this event were Dr. G.N.R. Prasad, Asst. Professor of MCA department and Sri Tulasi ram, Asst. Professor of MBA department. The above figure shows the participants, organizers, and also Judges of the event.