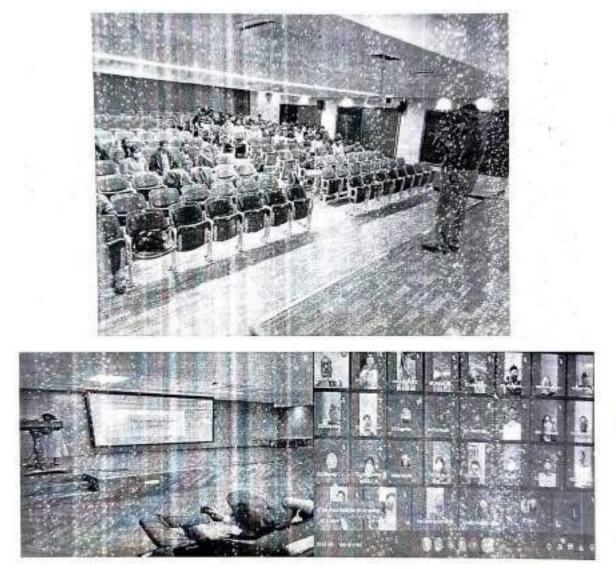

### BRIEF REPORT OF WED (World Entrepreneurship Day) 2022 ORGANISED IN CBIT FROM 21st AUGUST TO 24th AUGUST 2022

The WED (World Entrepreneurship Day) 2022 was organized in CBIT from 21<sup>st</sup> August to 24<sup>st</sup> August. This event was opened and the Inaugural address was given by our Principal Prof. P. Ravinder Reddy Garu on 21<sup>st</sup> August 2022(Sunday). This was in ONLINE mode.

Principal, CBIT Spoke about Entrepreneurship and Innovation and encouraged students to get involved in such activities. He also told that te importance is to be understood by the young generation. Entrepreneurship subject is being offered by CBIT for the benefit of the students. He advised the students to attend the program and some of them can transform themselves to become successful Entrepreneurs and have their own Start-up.

Latter Director (I&I) Dr. U. K. Choudhury addressed and spoke about the importance of Entrepreneurship, incubation and innovation. In the afternoon session Dr. P. Narahari Sastry, Professor of ECE gave a presentation in ONLINE mode titled "Challenges faced by Entrepreneurs". More than 132 participants participated.

In the following day on the 22<sup>nd</sup> of August, Dr. U. K. Choudhury presented a talk titled "Innovation in the age of disruption" in Offline mode.

Some of the photographs are shown below:

Further on the same day, there was a poster competition organized on Entrepreneurship and was participated by students. There were 3 prizes awarded and the result is shown below: