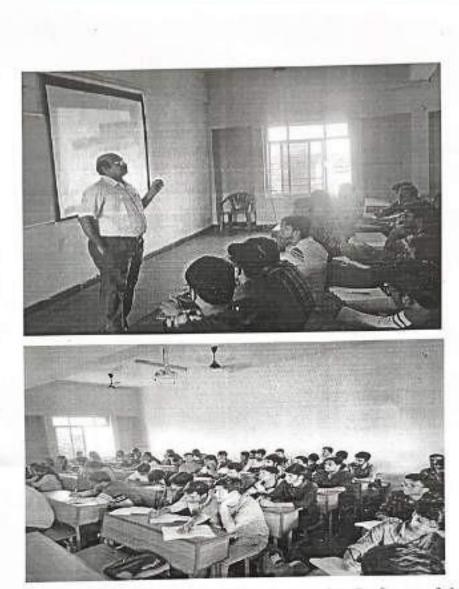

In the following day on the 22<sup>nd</sup> of August, Dr. U. K. Choudhury presented a talk titled "Innovation in the age of disruption" in Offline mode.

Some of the photographs are shown below:

Further on the same day, there was a poster competition organized on Entrepreneurship and was participated by students. There were 3 prizes awarded and the result is shown below: