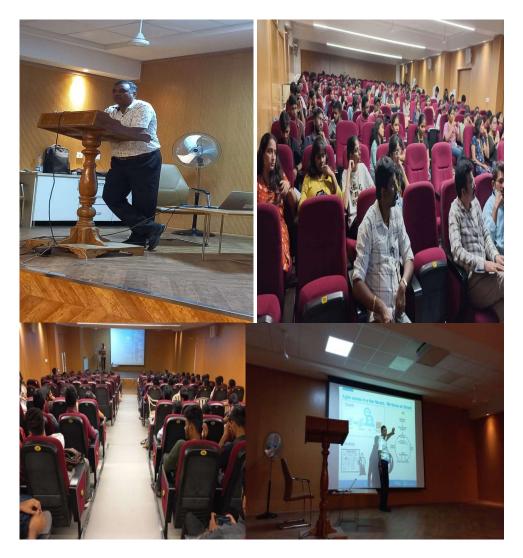

### "Agile Methodologies" Audit Course Report

Faculty Name: Dr. Sreekumar Vobugari, Adjunct Faculty

Dr. Sreekumar Vobugari, adjunct faculty in the Information Technology Department, has visited the department on 8 Saturdays to deliver the audit course on "Agile Methodologies". Every Saturday, 9:10 am to 12:10 pm and 1 pm to 4 pm classes were organized. Total 51 hours class work conducted for this audit course on every Saturday for 6 hours and one Sunday, he has taken online class for 3 hours. The targeted students for this audit course are V sem B.E. IT Students. The audit course classes were organized in the N-Block Seminar Hall. Dr. Sreekumar delivered classes on Agile methodologies principles and real time usage of these methodologies in the software industry to deliver quality products and projects. He said that the Agile methodology is a project management approach that involves breaking the project into phases and emphasizes continuous collaboration and improvement. Teams follow a cycle of planning, executing, and evaluating. The IT Department HoD, Rajanikanth Aluvala motivated the students, to learn and experience about the real time project management approaches with this audit course. The event coordinated by Dr.B.Veera Jyothi, Associate Professor, Department of IT and Dr.N.Sudhakar Yadav, Associate Professor, Department of IT. Interested faculty members and selected students of this audit course attended every Saturday and understood the importance of agile methodology i.e. it helps to ensure that development teams to complete projects on time and within budget.