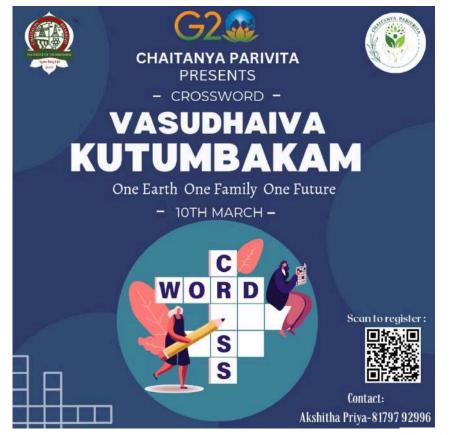

E. MRes

years

Faculty Co-ordinator Chaitanya Parivrita Club E. Maheshwar Reddy Assistant Professor Dept. of Civil Engg.

| ACTIVITY REPORT ON CROSSWORD PUZZLE             |   |                                      |  |  |
|-------------------------------------------------|---|--------------------------------------|--|--|
| 1. Name of the Activity / Event / Programme     | : | Crossword Puzzle                     |  |  |
| 2. Activity / Event Venue and Date              | : | 10-03-2023, CBIT Campus              |  |  |
| 3. Participants                                 | : | Students of all branches             |  |  |
| 4. No. of Participants                          | : | 40                                   |  |  |
| 5. Chaitanya Parivrita Club Student Coordinator | : | Oggu Akshitha Priya                  |  |  |
| 6. Chaitanya Parivrita Club Staff Coordinator   | : | E. Maheshwar Reddy, Asst. Prof., CED |  |  |

As part of our college's celebration of G20 Presidency of India in connection with G-20 University Connect programme, we the members of the environmental club of CBIT, Chaitanya Parivrita conducted an event called Crossword Puzzle on March 10, 2023, as per the G20 guidelines. The main objective of this event is to increase the awareness of India's vision and role for the G20 summit 2023. This event is aimed for those who love word games, puzzles and are interested in learning more about India's role in the global community

We have prepared 2 sets of questionnaires and given them to the participants. The time duration of 40 minutes is given to complete the crossword. Winners are decided according to the time taken by them to finish, whoever finished in the least time are treated as winners. The first winner is V Jahnavi (CSE), the second winner is Venkat Sai (Civil), and the joint third winners are B Pravalika (CSE) and Chandrashekar (AIML). There is no registration fee for the event.