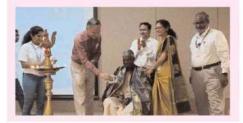

On the occasion of World Water Day 2023, Department of Civil Engineering, CBIT organized an expert lecture in association with Chaitanya Parivrita Club on "Urgent Need for Improved Water Governance" on 23<sup>rd</sup> March 2023. The talk was given by the expert Dr. P Ramaraju, emeritus professor and Retired Engineer-in-Chief. Dr. K. Jagannadha Rao, Professor & Head welcomed the participants, briefed about the importance of the World Water Day. The overall program was held under the guidance of Prof. P. Ravinder Reddy, Principal. The expert speaker Dr. P Ramaraju explained about accelerating change to solve the water and sanitation crisis. Dysfunction throughout the water cycle undermines progress on all major global issues, from health to hunger, gender equality to jobs, education to industry, disasters to peace and accelerates functions to avoid crisis. The expert portrayed the fact that water is very precious and 97 percent of water is in the oceans which are salty and cannot be used for drinking purpose, the remaining 2.5 percent that is freshwater, most is frozen in glaciers and polar ice caps. As a result, only less than 1 percent of the Earth's water is available for drinking. Moreover, the Earth's water supply is fixed. This is why it is important to conserve and sustainably use it for the health of human society, life support systems and maintaining ecosystem services of the planet earth. The expert also drew the attention on the river water and water crisis in India specifically for Telangana due to El Nino year. Sustainable water resources management seeks to harness the benefits of water by ensuring there is sufficient water of adequate quality for drinking water and sanitation services, food production, energy generation, inland water transport, and water-based recreational, as well as sustaining healthy water-dependent ecosystem. 10 nos. of teaching and

non-teaching staffs and 120 nos. of students from CBIT attended this expert lecture. Student Co-ordinator Oggu Akshitha Priya gave the Vote of thanks and at the end of the lecture Chaitanya Parivrita Club Faculty in-charge E. Maheshwar Reddy, Assistant Professor, CED thanked to the expert and all faculty, staff and students for their valuable presence on the occasion of World Water Day.