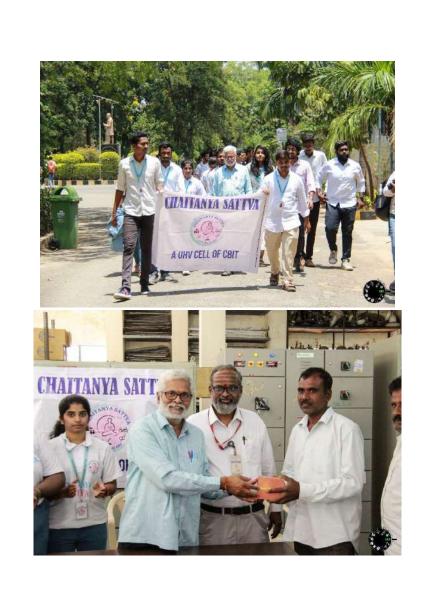

# REPORT ON CHAITANYA SATTVA CLUB INAUGURATION EVENT

# <u>ABSTRACT</u>

CHAITANYA SATTVA CLUB inaugural event had been grandly held on 30<sup>th</sup> NOVEMBER 2022. The event was conducted in the Assembly hall over 300 students attend the event.

Chaitanya Sattva will exclusively enhance Universal Human Values. Many of the UHV courses have been Encouraged by AICTE, to incorporated in curriculum.

We have started our inauguration event by welcoming our guests on to the dais by presenting a sapling. lightening of lamp by chief guest, guest of honour, principal, director-Student affairs, head of department EEE, head of department Civil and president of Chaitanya sattva at 11:20pm is done. we started our event with Lord Ganesh blessings by singing a melody from Aishwarya. Launching of our club Logo is been done by our honourable chief guest Dr. Sharmila Asthana garu.