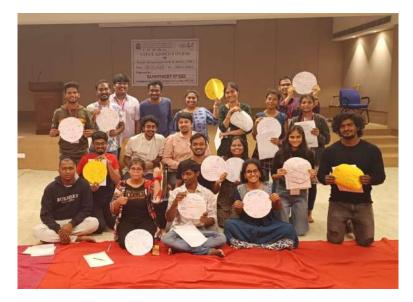

There are some moments that stay with us forever, and these heart warming moments we received from the 95th Academy Awards that left us all with tears of joy. A well-deserved win for "Elephant Whisperers"! As a tribute to this outstanding win, on 24th March 2023, Chaitanya Parivrita- the Environmental Club of CBIT, organized a movie screening event for the students. The event was held in the N-Block Seminar of the college, and it was well attended by students and faculty members. The purpose of the event was to let everyone know and appreciate the movie "Elephant Whisperers" Which bagged the International Best Documentary at OSCARS and provide an opportunity for students to relax and enjoy a good movie after a long week of studies.

The Elephant Whisperers is a documentary film that explores the precious bond between the animal and his caretakers. The event was free for all students, and the seating was on a first-come, first-serve basis. Around 50 students and 25 faculty members attended the event. The Participants were engaged throughout the movie, and there were moments of laughter and gasps of shock at the revelations presented in the documentary.

Overall, the movie screening event was a success, and it achieved its target. The event was well organized, and the selection of the movie was appropriate for the target audience. It is hoped that more such events will be organized in the future to engage students and promote good awareness and thoughts to the participants. Here we share glimpse from the event.