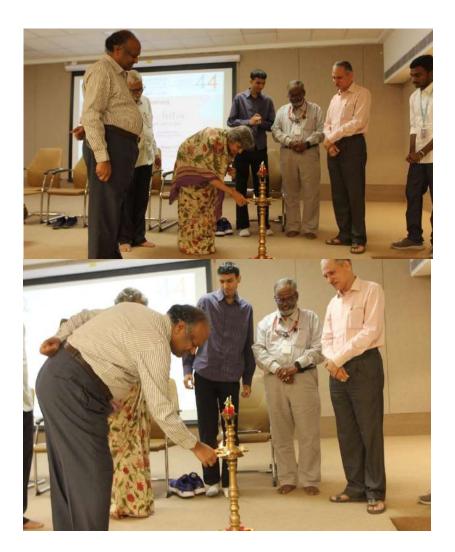

We have started our inauguration event by welcoming our guests on to the dais by presenting a sapling. lightening of lamp by chief guest, guest of honour, principal, director-Student affairs, head of department EEE, head of department Civil and president of Chaitanya sattva at 11:20pm is done. we started our event with Lord Ganesh blessings by singing a melody from Aishwarya. Launching of our club Logo is been done by our honourable chief guest Dr. Sharmila Asthana garu.