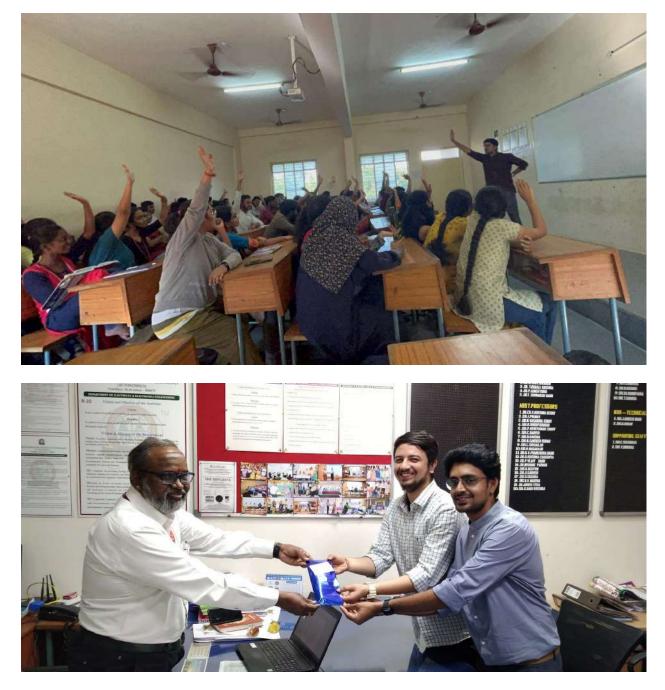

# <u>ABSTRACT</u>

CHAITANYA SATTVA CLUB inaugural event had been grandly held on 30<sup>th</sup> NOVEMBER 2022. The event was conducted in the Assembly hall over 300 students attend the event.

Chaitanya Sattva will exclusively enhance Universal Human Values. Many of the UHV courses have been Encouraged by AICTE, to incorporated in curriculum.

We have started our inauguration event by welcoming our guests on to the dais by presenting a sapling. lightening of lamp by chief guest, guest of honour, principal, director-Student affairs, head of department EEE, head of department Civil and president of Chaitanya sattva at 11:20pm is done. we started our event with Lord Ganesh blessings by singing a melody from Aishwarya. Launching of our club Logo is been done by our honourable chief guest Dr. Sharmila Asthana garu.