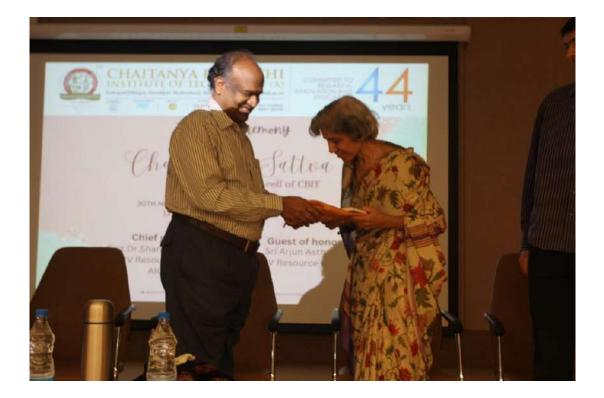

Our Principal sir gave his speech and enlighten us with his words. Principal sir has honoured our chief guest and guest of honour with sholve and a book .

We welcome our chief guest Dr. Sharmila Asthana garu to give her valuable speech. She enlighten us with her interactive words.