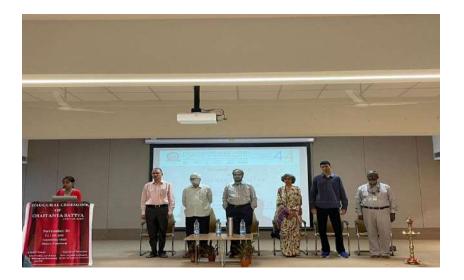

#### INAUGURAL CEREMONY

11.00AM, 30th November 2022.

Assembly Hall, Placement Block.

#### **CHIEF GUEST**

Smt.Dr.Sharmila Asthana (AICTE UHV Resource Person)

#### **GUEST OF HONOUR**

Sri.Arjun Asthana (UHV Resource Person)

Prof.P.Ravinder Reddy (Principal,CBIT)

Sri.P.Sreenivas Sarma (Director-Student Affairs& Progression, CBIT)

C.Srisailam (Faculty co-ordinator) EEE,CBIT

Dr.N.R.Dakshinamurty (Faculty co-ordinator) Civil,CBIT

Dr.G.Suresh Babu (Faculty co-ordinator) EEE,CBIT

No. 502 /CBIT/AEC/IC/2022

Dt.26-11-2022