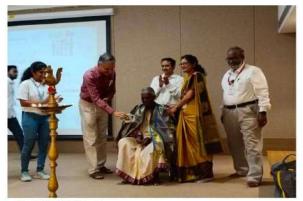

On the occasion of World Water Day 2023, Department of Civil Engineering, CBIT organized an expert lecture in association with Chaitanya Parivrita Club on "Urgent Need for Improved Water Governance" on 23<sup>rd</sup> March 2023. The talk was given by the expert Dr. P Ramaraju, emeritus professor and Retired Engineer-in-Chief. Dr. K. Jagannadha Rao, Professor & Head welcomed the participants, briefed about the importance of the World Water Day. The overall program was held under the guidance of Prof. P. Ravinder Reddy, Principal. The expert speaker Dr. P Ramaraju explained about accelerating change to solve the water and sanitation crisis. Dysfunction throughout the water cycle undermines progress on all major global issues, from health to hunger, gender equality to jobs, education to industry, disasters to peace and accelerates functions to avoid crisis. The expert portrayed the fact that water is very precious and 97 percent of water is in the oceans which are salty and cannot be used for drinking purpose, the remaining 2.5 percent that is freshwater, most is frozen in glaciers and polar ice caps. As a result, only less than 1 percent of the Earth's water is available for drinking. Moreover, the Earth's water supply is fixed. This is why it is important to conserve and sustainably use it for the health of human society, life support systems and maintaining ecosystem services of the planet earth. The expert also drew the attention on the river water and water crisis in India specifically for Telangana due to El Nino year. Sustainable water resources management seeks to harness the benefits of water by ensuring there is sufficient water of adequate quality for drinking water and sanitation services, food production, energy generation, inland water transport, and water-based recreational, as well as sustaining healthy water-dependent ecosystem. 10 nos. of teaching and

non-teaching staffs and 120 nos. of students from CBIT attended this expert lecture. Student Co-ordinator Oggu Akshitha Priya gave the Vote of thanks and at the end of the lecture Chaitanya Parivrita Club Faculty in-charge E. Maheshwar Reddy, Assistant Professor, CED thanked to the expert and all faculty, staff and students for their valuable presence on the occasion of World Water Day.