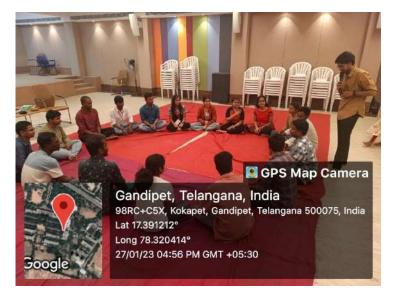

There are some moments that stay with us forever, and these heart warming moments we received from the 95th Academy Awards that left us all with tears of joy. A well-deserved win for "Elephant Whisperers"! As a tribute to this outstanding win, on 24th March 2023, Chaitanya Parivrita- the Environmental Club of CBIT, organized a movie screening event for the students. The event was held in the N-Block Seminar of the college, and it was well attended by students and faculty members. The purpose of the event was to let everyone know and appreciate the movie "Elephant Whisperers" Which bagged the International Best Documentary at OSCARS and provide an opportunity for students to relax and enjoy a good movie after a long week of studies.

The Elephant Whisperers is a documentary film that explores the precious bond between the animal and his caretakers. The event was free for all students, and the seating was on a first-come, first-serve basis. Around 50 students and 25 faculty members attended the event. The Participants were engaged throughout the movie, and there were moments of laughter and gasps of shock at the revelations presented in the documentary.

Overall, the movie screening event was a success, and it achieved its target. The event was well organized, and the selection of the movie was appropriate for the target audience. It is hoped that more such events will be organized in the future to engage students and promote good awareness and thoughts to the participants. Here we share glimpse from the event.