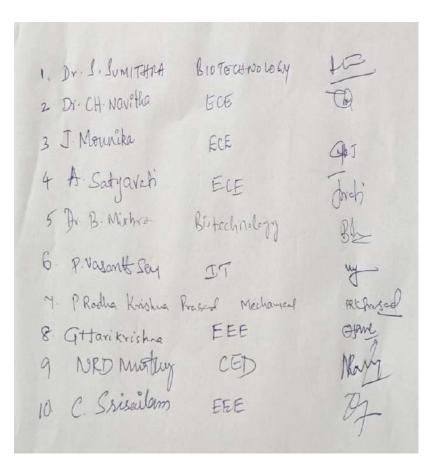

non-teaching staffs and 120 nos. of students from CBIT attended this expert lecture. Student Co-ordinator Oggu Akshitha Priya gave the Vote of thanks and at the end of the lecture Chaitanya Parivrita Club Faculty in-charge E. Maheshwar Reddy, Assistant Professor, CED thanked to the expert and all faculty, staff and students for their valuable presence on the occasion of World Water Day.