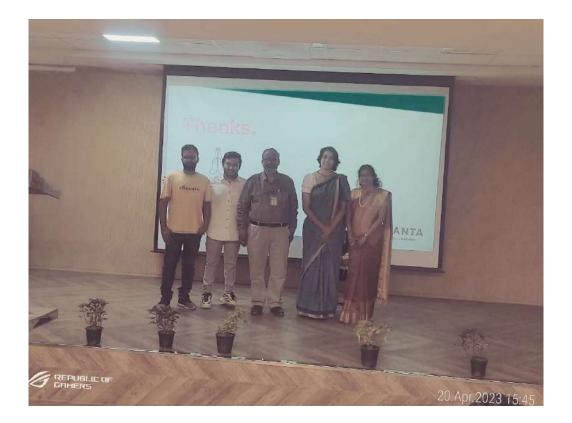

Overall, the movie screening event was a success, and it achieved its target. The event was well organized, and the selection of the movie was appropriate for the target audience. It is hoped that more such events will be organized in the future to engage students and promote good awareness and thoughts to the participants. Here we share glimpse from the event.

E. MRen

Faculty Co-ordinator Chaitanya Parivrita Club E. Maheshwar Reddy Assistant Professor Dept. of Civil Engg.