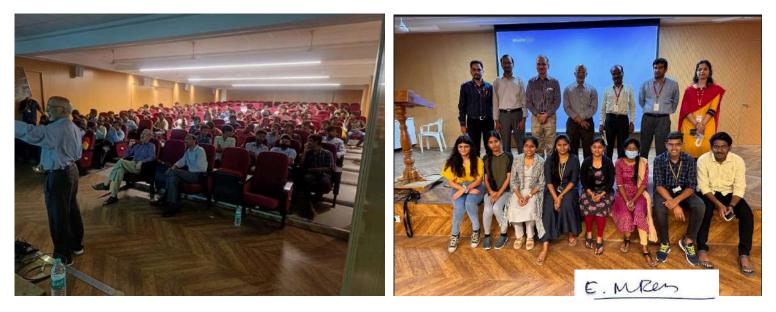

On the occasion of World Water Day 2023, Department of Civil Engineering, CBIT organized an expert lecture in association with Chaitanya Parivrita Club on "Urgent Need for Improved Water Governance" on 23<sup>rd</sup> March 2023. The talk was given by the expert Dr. P Ramaraju, emeritus professor and Retired Engineer-in-Chief. Dr. K. Jagannadha Rao, Professor & Head welcomed the participants, briefed about the importance of the World Water Day. The overall program was held under the guidance of Prof. P. Ravinder Reddy, Principal. The expert speaker Dr. P Ramaraju explained about accelerating change to solve the water and sanitation crisis. Dysfunction throughout the water cycle undermines progress on all major global issues, from health to hunger, gender equality to jobs, education to industry, disasters to peace and accelerates functions to avoid crisis. The expert portrayed the fact that water is very precious and 97 percent of water is in the oceans which are salty and cannot be used for drinking purpose, the remaining 2.5 percent that is freshwater, most is frozen in glaciers and polar ice caps. As a result, only less than 1 percent of the Earth's water is available for drinking. Moreover, the Earth's water supply is fixed. This is why it is important to conserve and sustainably use it for the health of human society, life support systems and maintaining ecosystem services of the planet earth. The expert also drew the attention on the river water and water crisis in India specifically for Telangana due to El Nino year. Sustainable water resources management seeks to harness the benefits of water by ensuring there is sufficient water of adequate quality for drinking water and sanitation services, food production, energy generation, inland water transport, and water-based recreational, as well as sustaining healthy water-dependent ecosystem. 10 nos. of teaching and

non-teaching staffs and 120 nos. of students from CBIT attended this expert lecture. Student Co-ordinator Oggu Akshitha Priya gave the Vote of thanks and at the end of the lecture Chaitanya Parivrita Club Faculty in-charge E. Maheshwar Reddy, Assistant Professor, CED thanked to the expert and all faculty, staff and students for their valuable presence on the occasion of World Water Day.