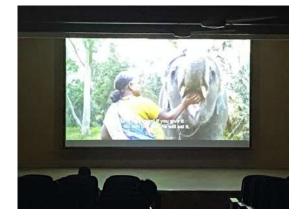

There are some moments that stay with us forever, and these heart warming moments we received from the 95th Academy Awards that left us all with tears of joy. A well-deserved win for "Elephant Whisperers"! As a tribute to this outstanding win, on 24th March 2023, Chaitanya Parivrita- the Environmental Club of CBIT, organized a movie screening event for the students. The event was held in the N-Block Seminar of the college, and it was well attended by students and faculty members. The purpose of the event was to let everyone know and appreciate the movie "Elephant Whisperers" Which bagged the International Best Documentary at OSCARS and provide an opportunity for students to relax and enjoy a good movie after a long week of studies.

The Elephant Whisperers is a documentary film that explores the precious bond between the animal and his caretakers. The event was free for all students, and the seating was on a first-come, first-serve basis. Around 50 students and 25 faculty members attended the event. The Participants were engaged throughout the movie, and there were moments of laughter and gasps of shock at the revelations presented in the documentary.

Overall, the movie screening event was a success, and it achieved its target. The event was well organized, and the selection of the movie was appropriate for the target audience. It is hoped that more such events will be organized in the future to engage students and promote good awareness and thoughts to the participants. Here we share glimpse from the event.