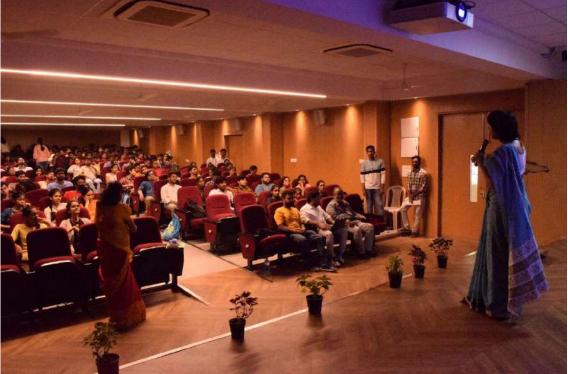

There are some moments that stay with us forever, and these heart warming moments we received from the 95th Academy Awards that left us all with tears of joy. A well-deserved win for "Elephant Whisperers"! As a tribute to this outstanding win, on 24th March 2023, Chaitanya Parivrita- the Environmental Club of CBIT, organized a movie screening event for the students. The event was held in the N-Block Seminar of the college, and it was well attended by students and faculty members. The purpose of the event was to let everyone know and appreciate the movie "Elephant Whisperers" Which bagged the International Best Documentary at OSCARS and provide an opportunity for students to relax and enjoy a good movie after a long week of studies.

The Elephant Whisperers is a documentary film that explores the precious bond between the animal and his caretakers. The event was free for all students, and the seating was on a first-come, first-serve basis. Around 50 students and 25 faculty members attended the event. The Participants were engaged throughout the movie, and there were moments of laughter and gasps of shock at the revelations presented in the documentary.

Overall, the movie screening event was a success, and it achieved its target. The event was well organized, and the selection of the movie was appropriate for the target audience. It is hoped that more such events will be organized in the future to engage students and promote good awareness and thoughts to the participants. Here we share glimpse from the event.