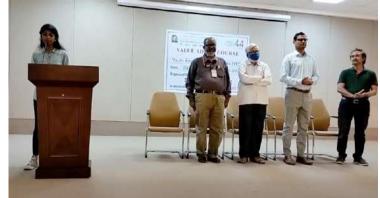

We have started our inauguration event by welcoming our guests on to the dais by presenting a sapling. lightening of lamp by chief guest, guest of honour, principal, director-Student affairs, head of department EEE, head of department Civil and president of Chaitanya sattva at 11:20pm is done. we started our event with Lord Ganesh blessings by singing a melody from Aishwarya. Launching of our club Logo is been done by our honourable chief guest Dr. Sharmila Asthana garu.

Our Principal sir gave his speech and enlighten us with his words. Principal sir has honoured our chief guest and guest of honour with sholve and a book .

We welcome our chief guest Dr. Sharmila Asthana garu to give her valuable speech. She enlighten us with her interactive words.