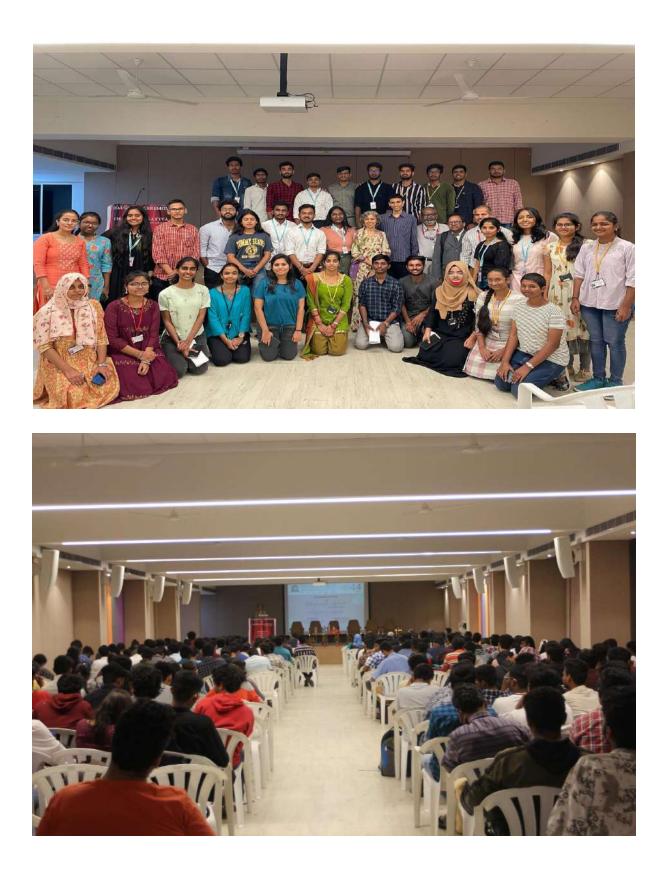

# REPORT ON CHAITANYA SATTVA CLUB INAUGURATION EVENT

### **ACKNOWLEDGEMENT**

We take the great pleasure in thanking our honourable chief guest, Dr. Sharmila Asthana garu & guest of honour Sri Arjun Asthana garu form bottom of our hearts and we want to express our heartful gratitude to principal Dr. P. Ravinder Reddy sir and Director of student affairs and Progression Professor P. Sreenivasa Sarma sir for supporting us in every aspect of club work. Our special thanks to faculty co-ordinators firstly we would like to thank head od department EEE department Dr. G. Suresh Babu sir who is also our faculty co-ordinator also we would like to thank C. Srisailam sir and Dr. N. R. Dakshinamurthy who corrected and guided us in making this club

# <u>ABSTRACT</u>

CHAITANYA SATTVA CLUB inaugural event had been grandly held on 30<sup>th</sup> NOVEMBER 2022. The event was conducted in the Assembly hall over 300 students attend the event.

Chaitanya Sattva will exclusively enhance Universal Human Values. Many of the UHV courses have been Encouraged by AICTE, to incorporated in curriculum.