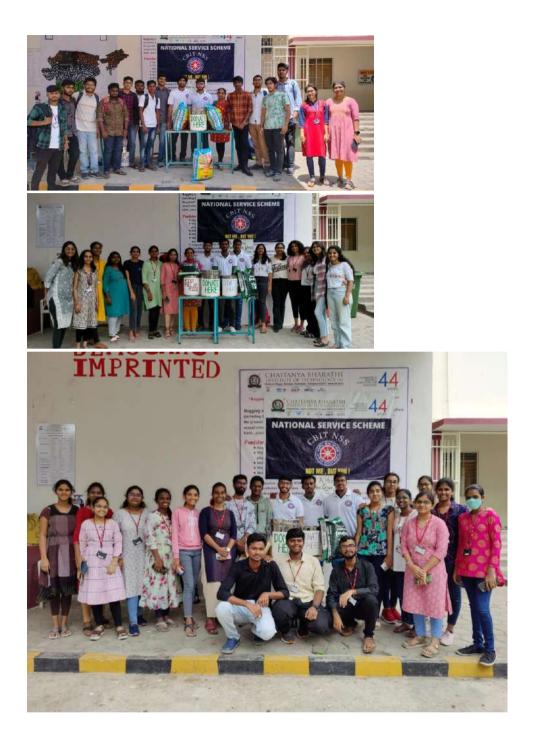

Diagonising and treating eye diseases are very important . DR.KALPANA , one of the eye specialists from Smart Vision eye hospital ,said 20-20-20- rules should be followed . it clearly says 20 feet away for 20 seconds every 20 minutes . Everyday , atleast 15 minutes should be spent in the sun .In the program, College College Prinicipal P.Ravider Reddy , Srinivas Sharma , Professor Ganeshwar Rao ,Professor Dr.N.V .Koteshwar Rao , Professor Y.Rama Devi , College Pr Dr.SR Prasad , Smart vision Eye Hospitals Marketing Head Abdul Waheed , other students and faculty participated.

# PHOTOS: