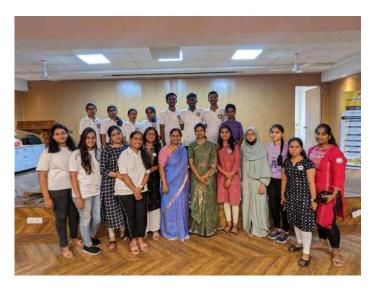

Diagonising and treating eye diseases are very important . DR.KALPANA , one of the eye specialists from Smart Vision eye hospital ,said 20-20-20- rules should be followed . it clearly says 20 feet away for 20 seconds every 20 minutes . Everyday , atleast 15 minutes should be spent in the sun .In the program, College College Prinicipal P.Ravider Reddy , Srinivas Sharma , Professor Ganeshwar Rao ,Professor Dr.N.V .Koteshwar Rao , Professor Y.Rama Devi , College Pr Dr.SR Prasad , Smart vision Eye Hospitals Marketing Head Abdul Waheed , other students and faculty participated.