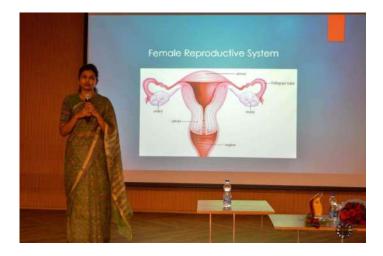

The eye check up camp took its proceedings under the supervision of 8 experienced eye specialists and opthamologists . Smart Vision Eye hospital under the auspices of NSS in CBIT college conducted free eye examinations for students and faculty with advanced medical equipment . Students and faculty availed this facility .