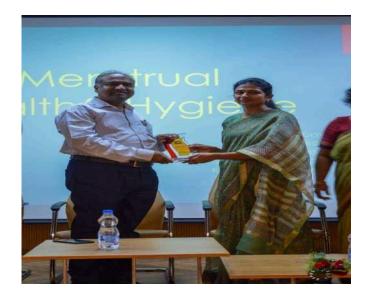

The eye check up camp took its proceedings under the supervision of 8 experienced eye specialists and opthamologists . Smart Vision Eye hospital under the auspices of NSS in CBIT college conducted free eye examinations for students and faculty with advanced medical equipment . Students and faculty availed this facility .