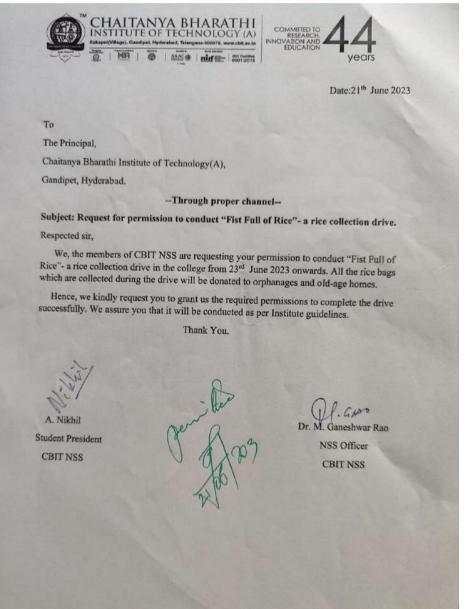

### -- Through proper channel --

Respected Sir,

Sub: Requesting for permission to conducted an awareness program at Govt. School, Khanapur on the occasion of NGO day.

Sir, we the members of CBIT NSS have been striving to serve the society with all your guidance and support. To mark the NGO day, as a part of our awareness program to school kids, we are willing to conduct an awareness session on the topic "Role of School Children in India's future" on 25<sup>th</sup> February 2023 (Saturday) without detrimental to our classwork at Govt. School, Khanapur.

We are also extremely happy to inform you that we have got a huge response to the Book Donation drive we conducted last month. Sir, with your permission we wish to donate few books relevant to school students and arrange a mini library at their school. And we also request you to provide transportation for volunteers to carry the books.

Hence, we request you to grant us the permission for our event. We assure you that the event will be conducted as per the institute's guidelines for the welfare of everyone involved.

Thanking you. Prof. M.Ganeshwar Rao, A.Nikh Student President, Faculty Coordinator, CBIT NSS. CBIT NSS. 11/2028