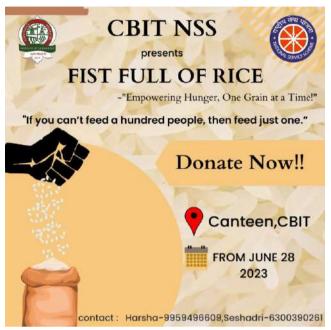

|             |

| (in) | Norseq      | RA           | brench     | Sim.  | Remark                |
|------|-------------|--------------|------------|-------|-----------------------|
| 120  | Khadija     | 160121805002 | Bottch     | el.   |                       |
| 121  | Naishnavi 6 | 160121885042 | Biotain    | 292   |                       |
| 122  | Smith Sagi  | 160121735164 | \$ ECE - 3 | Imiti | Contraction of such   |
|      |             | -            |            | -     |                       |
|      |             |              |            | 1     | and the second second |
|      |             |              |            | and a |                       |





# FIST FULL OF RICE Event Report

# Permission Letter:



# Poster:



# Event Details:

Event:Rice donation campaign at CBIT by CBIT NSS Date:28th July 2023 Venue:CBIT campus,Hyderabad

# About The Event:

The CBIT NSS club has conducted "FIST FULL OF RICE" donation campaign from June 28th, 2023 spanning approximately for 10 days. This initiative has seen active participation from both students and faculty members, resulting in the collection of an impressive 450 kilograms of rice. A collection box was placed near the canteen to facilitate contributions.

The collected rice was used for a noble purpose and distributed among the flood victims in Moranchapalli as the people lost every thing in the floods. This thoughtful gesture underscores the spirit of compassion and community engagement within the campus, emphasising the importance of helping those in nee