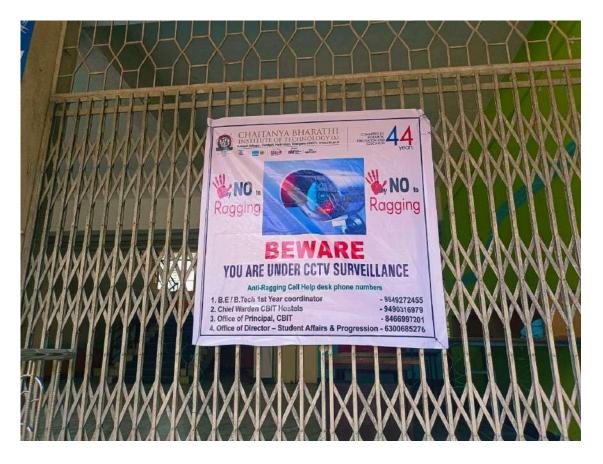

faculty members, and staff. The campaign included a variety of activities, such as posters, banners.

The anti-ragging campaign organized by the NSS unit of CBIT was a great success. It provided an opportunity for students to learn about the harmful effects of ragging and to take a stand against it. The campaign created awareness among the students, faculty, and staff, and encouraged them to work together to prevent ragging on the college campus. Such initiatives play a crucial role in creating a safe and inclusive learning environment for all students.

The main initiatives which were taken by CBIT NSS were circulating the ANTI RAGGING AWARENESS BROCHURE cards among all the juniors and there was also a junior zone setup where only juniors were allowed and no entry to seniors.

# PHOTOS:



"Say NO to Ragging" poster at Canteen



Anti Ragging Poster at College Entrance



JUNIORS' ZONE IN CAMPUS





# **A BRIEF REPORT ON CPR** AWARENESS PROGRAM

**CIRCULAR:** 



No.CBIT/056/Admn./2023

#### CIRCULAR

Cardio Pulmonary Resuscitation (CPR) is a critical life-saving technique used to revive individuals who are experiencing cardiac arrest or are not breathing. CPR is essential in emergency situations which can significantly increase the chances of survival in cardiac arrest situations. It is an universal skill that can be learnt by everyone and has significant public health impact, work place safety benefits, and promotes community resilience.

In view of the above, CBIT NSS in association with Indian Red Cross Society is organizing an awareness program and training on CPR. A