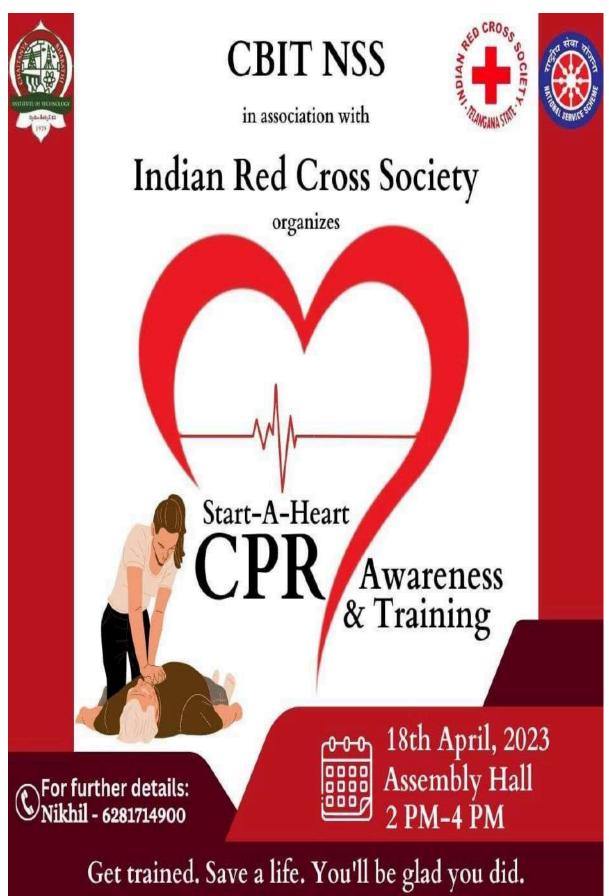

### Number of Participants: 650+

Subject : Eye Check-up Camp organized by CBIT NSS in association with Smart Vision Eye hospital.

**GANDIPET**, **CBIT**: CBIT NSS in association with Smart Eye vision Hospital organized a free Eye check up camp for two days i.e. on 11<sup>th</sup> and 12<sup>th</sup> of April 2023.the main aim of CBIT NSS is to provide the best possible care and ensure every-one's eye sight is in good condition.

# EVENT DETAILS:

Event Date: 11th and 12th April 2023

Time:10am to 5pm

Venue : Assembly Hall(Above Canteen), CBIT Campus.