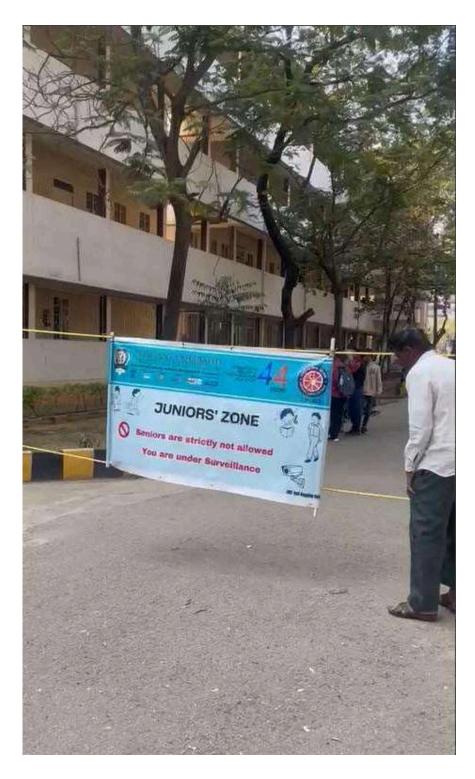

osters, banners.

The anti-ragging campaign organized by the NSS unit of CBIT was a great success. It provided an opportunity for students to learn about the harmful effects of ragging and to take a stand against it. The campaign created awareness among the students, faculty, and staff, and encouraged them to work together to prevent ragging on the college campus. Such initiatives play a crucial role in creating a safe and inclusive learning environment for all students.

The main initiatives which were taken by CBIT NSS were circulating the ANTI RAGGING AWARENESS BROCHURE cards among all the juniors and there was also a junior zone setup where only juniors were allowed and no entry to seniors.

# PHOTOS:



"Say NO to Ragging" poster at Canteen



Anti Ragging Poster at College Entrance



JUNIORS' ZONE IN CAMPUS





# **A BRIEF REPORT ON CPR** AWARENESS PROGRAM

**CIRCULAR:** 



No.CBIT/056/Admn./2023

#### CIRCULAR

Cardio Pulmonary Resuscitation (CPR) is a critical life-saving technique used to revive individuals who are experiencing cardiac arrest or are not breathing. CPR is essential in emergency situations which can significantly increase the chances of survival in cardiac arrest situations. It is an universal skill that can be learnt by everyone and has significant public health impact, work place safety benefits, and promotes community resilience.

In view of the above, CBIT NSS in association with Indian Red Cross Society is organizing an awareness program and training on CPR. All the Staff and Students are advised to attend the above training session and get b