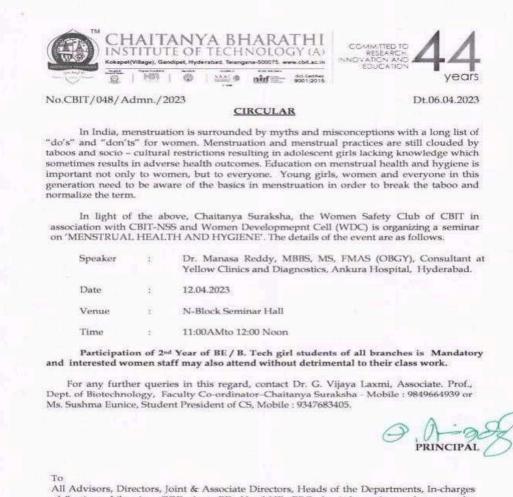

The eye check up camp took its proceedings under the supervision of 8 experienced eye specialists and opthamologists . Smart Vision Eye hospital under the auspices of NSS in CBIT college conducted free eye examinations for students and faculty with advanced medical equipment . Students and faculty availed this facility .