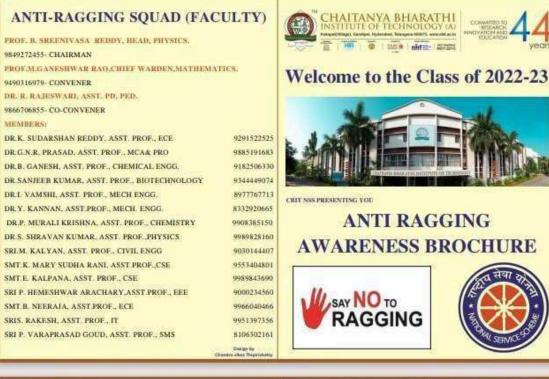

| Chem    | Volunteer         | omesharshid@gmail.com               | 9154308010 |  |
| 14.  | Mr. Shiva Kumar                                                                                                                                                                                                     | MCA     |                   | changomula.shivakumar@gmail.com     | 9573379927 |  |
| 15.  | Ms. Durga Bhavani                                                                                                                                                                                                   | MBA     | -                 | durgaajmeera29@gmail.com            | 7569400663 |  |

PRINCIPAL

### ANTI RAGGING AWARENESS BROCHURE:



### ANTI-RAGGING

The Institute has a coherent and an effective anti-ragging policy in place which is based on the 'UGC Regulation on Curbing the Menace of Ragging in Higher Educational Institutions, 2009 [herein after referred to as the 'UGC Regulations']. The UGC Regulations have been framed in view of the directions issued by the Hon'ble Supreme Court of India to prevent and prohibit ragging in all Indian Educational Institutions and Colleges. The said UGC Regulations shall apply mutatis mutandis to the Institute and the students are to abide by it.

A student found guilty by the committee will attract one or more of the following punishments, as imposed by the Anti-Ragging Committee:

a. Suspension from attending classes and academic privileges.

b. Withholding/ withdrawing scholarsh