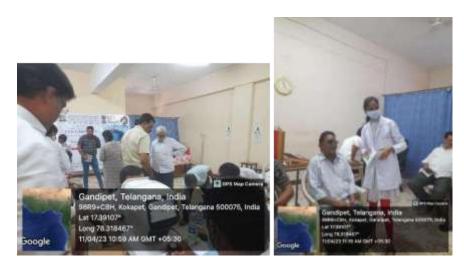

The eye check up camp took its proceedings under the supervision of 8 experienced eye specialists and opthamologists . Smart Vision Eye hospital under the auspices of NSS in CBIT college conducted free eye examinations for students and faculty with advanced medical equipment . Students and faculty availed this facility .

Diagonising and treating eye diseases are very important . DR.KALPANA , one of the eye specialists from Smart Vision eye hospital ,said 20-20-20- rules should be followed . it clearly says 20 feet away for 20 seconds every 20 minutes . Everyday , atleast 15 minutes should be spent in the sun .In the program, College College Prinicipal P.Ravider Reddy , Srinivas Sharma , Professor Ganeshwar Rao ,Professor Dr.N.V .Koteshwar Rao , Professor Y.Rama Devi , College Pr Dr.SR Prasad , Smart vision Eye Hospitals Marketing Head Abdul Waheed , other students and faculty participated.

# EYE CHECK UP FOR FACULTY

### **EYE CHECK UP FOR STUDENTS**