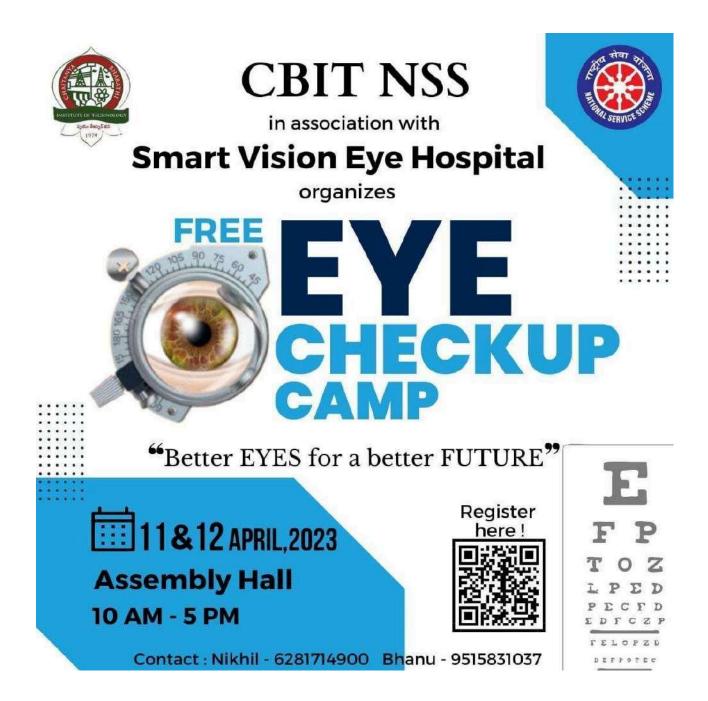

### **REPORT ON EYE CHECK-UP CAMP**

Date: 11th and 12th April 2023

AcademicYear:2022-2023

In view of this, CBIT NSS in association with Smart Vision Eye Hospital is organizing an "Eye Check-up Camp". Students, Staff, and Faculty members who wish to attend the eye check-up camp are advised to fill out the Google form provided below.

- Date : 11.04.2023, 12.04.2023
- Venue : Assembly Hall ,CBIT.
- Time : 10:00 AM to 5:00 PM.

Registration Link: https://forms.gle/r3GixJn165vxVuuUu6

For any further queries in this regard, contact Dr. M. Ganeshwar Rao, Prof., Dept. of Mathematics and Faculty Co-ordinator - CBIT NSS or A. Nikhil. Student President -CBIT NSS, E-mail: <u>nsscbit19@gmail.com</u>, Mobile - 8309151907/628171490.

# EVENT DETAILS:

Event Date: 11th and 12th April 2023

Time:10am to 5pm

Venue : Assembly Hall(Above Canteen), CBIT Campus.

### Number of Participants: 650+

Subject : Eye Check-up Camp organized by CBIT NSS in association with Smart Vision Eye hospital.

**GANDIPET**, **CBIT**: CBIT NSS in association with Smart Eye vision Hospital organized a free Eye check up camp for two days i.e. on 11<sup>th</sup> and 12<sup>th</sup> of April 2023.the main aim of CBIT NSS is to provide the best possible care and ensure every-one's eye sight is in good condition.