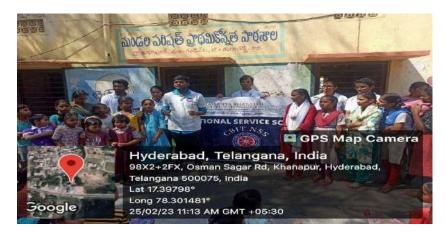

# EVENT DETAILS:

Event:School visit organized by CBIT NSS to celebrate world NGO day.

Date: 25th February 2023

Time: College Working Hours

Venue: Government School, Kanapur, Hyderabad

# About the Event:

Subject : School visit organized by CBIT NSS to celebrate world NGO day. Khanapur , Govt School : On account of world NGO day , CBIT NSS visited a Govt school in Khanapur on 25<sup>th</sup> of February. The main aim of CBIT NSS is to provide

# The Principal Giving his Speech to all NSS members and Students

NSS Members interaction with Students

CBIT NSS President's Speech in bringing awareness about NGO day among students