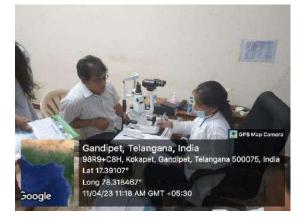

The eye check up camp took its proceedings under the supervision of 8 experienced eye specialists and opthamologists . Smart Vision Eye hospital under the auspices of NSS in CBIT college conducted free eye examinations for students and faculty with advanced medical equipment . Students and faculty availed this facility .

Diagonising and treating eye diseases are very important . DR.KALPANA , one of the eye specialists from Smart Vision eye hospital ,said 20-20-20- rules should be followed . it clearly says 20 feet away for 20 seconds every 20 minutes . Everyday , atleast 15 minutes should be spent in the sun .In the program, College College Prinicipal P.Ravider Reddy , Srinivas Sharma , Professor Ganeshwar Rao ,Professor Dr.N.V .Koteshwar Rao , Professor Y.Rama Devi , College Pr Dr.SR Prasad , Smart vision Eye Hospitals Marketing Head Abdul Waheed , other students and faculty participated.