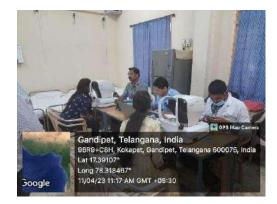

nder the auspices of NSS in CBIT college conducted free eye examinations for students and faculty with advanced medical equipment . Students and faculty availed this facility .

Diagonising and treating eye diseases are very important . DR.KALPANA , one of the eye specialists from Smart Vision eye hospital ,said 20-20-20- rules should be followed . it clearly says 20 feet away for 20 seconds every 20 minutes . Everyday , atleast 15 minutes should be spent in the sun .In the program, College College Prinicipal P.Ravider Reddy , Srinivas Sharma , Professor Ganeshwar Rao ,Professor Dr.N.V .Koteshwar Rao , Professor Y.Rama Devi , College Pr Dr.SR Prasad , Smart vision Eye Hospitals Marketing Head Abdul Waheed , other students and faculty participated.

# PHOTOS:



# EYE CHECK UP FOR FACULTY



### **EYE CHECK UP FOR STUDENTS**



# PROBLEM DISCUSSION WITH DOCTOR



# A REPORT ON THEIR EYE CONDITION IS BEING CONVEYED



REGISTRATION HALL



మంచి కంటి చూపు కోసం 20-20-20 నియమం పాటించాలి

#### ద డాకర్ కల్పవ

అమషత వార సహికారంతో అధునాతన పైర్య సరిపాలతో విద్యార్థులు, అధ్యాపత కుడు సరి కరి చిర్యలు విర్ణించిన సహికి చిర్రారు. సుమారు 500 మంది విద్యార్థులు, 300 మంది అధ్యాకులు, ఈ సోధర్యాని, 30 లుగుందు మాధ్రారు. ముది అధ్యాకులు, ఈ సోధర్యాని, 30 లుగుందు మాధార్, 6 సురుద రైల్లాగాల పైర్ విద్యాధించి సాహించిన్న కిర్ణం స్థాని ప్రతి సిరిగి స్థానం సిరిగి ప్రధిత్రంతా స్థానం పైర్ సిరిగి ప్రధిత్రంతా స్థానం పైరి సిరిగి ప్రధిత్రంతా స్థానం పైరి సిరిగి ప్రధిత్రంతా ప్రతి సిరిగి ప్రధిత్రంతా స్థానం ప్రధిత్రంతా ప్రధిత్రంతా ప్రతి సిరిగి ప్రధులు కార్యాని, 20 లిస్పోళ్లదర్లమే, సముతంలు తారిలం సిరిగి సోధర్లమే, సముతంలు