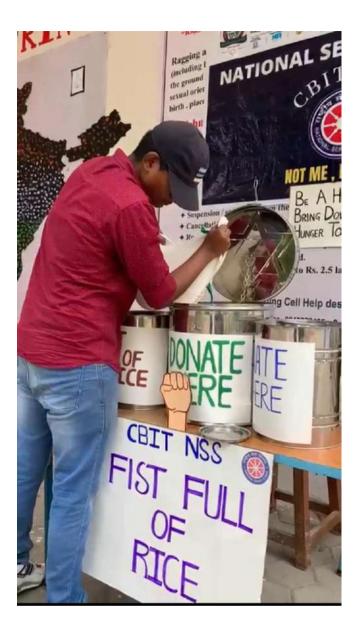

# PHOTOS:

# The Principal Giving his Speech to all NSS members and Students

NSS Members interaction with Students

CBIT NSS President's Speech in bringing awareness about NGO day among students