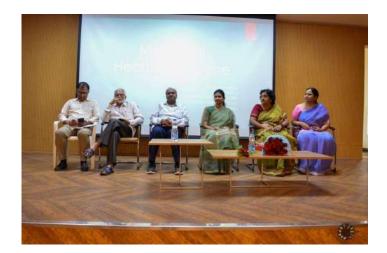

The eye check up camp took its proceedings under the supervision of 8 experienced eye specialists and opthamologists . Smart Vision Eye hospital under the auspices of NSS in CBIT college conducted free eye examinations for students and faculty with advanced medical equipment . Students and faculty availed this facility .