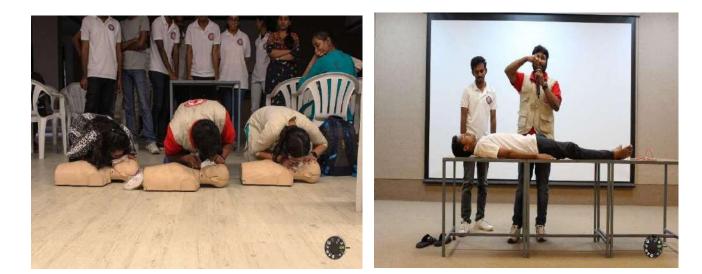

### Number of Participants: 650+

Subject : Eye Check-up Camp organized by CBIT NSS in association with Smart Vision Eye hospital.

**GANDIPET**, **CBIT**: CBIT NSS in association with Smart Eye vision Hospital organized a free Eye check up camp for two days i.e. on 11<sup>th</sup> and 12<sup>th</sup> of April 2023.the main aim of CBIT NSS is to provide the best possible care and ensure every-one's eye sight is in good condition.