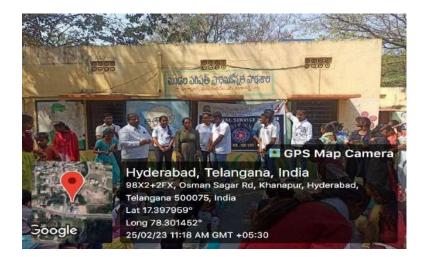

# EVENT DETAILS:

Event:School visit organized by CBIT NSS to celebrate world NGO day.

Date: 25th February 2023

Time: College Working Hours

Venue: Government School, Kanapur, Hyderabad

# About the Event:

Subject : School visit organized by CBIT NSS to celebrate world NGO day. Khanapur , Govt School : On account of world NGO day , CBIT NSS visited a Govt school in Khanapur on 25<sup>th</sup> of February. The main aim of CBIT NSS is to provide

# The Principal Giving his Speech to all NSS members and Students

NSS Members interaction with Students

CBIT NSS President's Speech in bringing awareness about NGO day among students