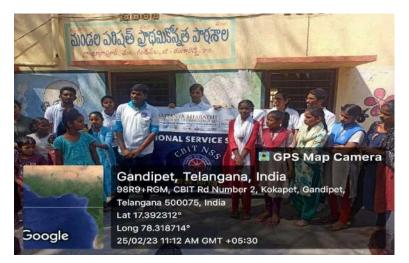

# EVENT DETAILS:

Event:School visit organized by CBIT NSS to celebrate world NGO day.

Date: 25th February 2023

Time: College Working Hours

Venue: Government School, Kanapur, Hyderabad

# About the Event:

Subject : School visit organized by CBIT NSS to celebrate world NGO day. Khanapur , Govt School : On account of world NGO day , CBIT NSS visited a Govt school in Khanapur on 25<sup>th</sup> of February. The main aim of CBIT NSS is to provide

# The Principal Giving his Speech to all NSS members and Students

NSS Members interaction with Students

CBIT NSS President's Speech in bringing awareness about NGO day among students