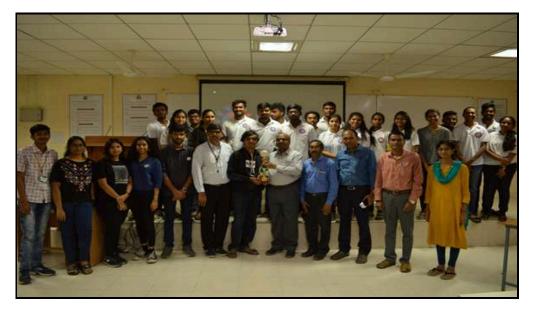

ulty Coordinator, CBIT NSS, Dr. Swatamaram Sir, Sri Vare laxman Sir and Smt B Neeraja madam.

With enthusiastic participation of students, exceptional coordination of Dr.M. Ganeshwar Rao Sir, Faculty Coordinator, CBIT NSS and extended support from P. Srinivas Sarma Sir, Advisor-Student Affair, Dr. K. Jagannadha Rao Sir, Professor and Joint Director-Student Affairs & Progression and Dr. G. N. R. Prasad Sir, PRO-CBIT, CBIT NSS had successfully conducted YUVA.

| Level Name | No. of Participants | No. of Qualifiers |
|------------|---------------------|-------------------|
| Level-A    | 202                 | 40                |
| Level-B    | 40                  | 10                |
| Level-C    | 10                  | 1                 |

## PHOTOS:



YUVA POSTER



Launch of YUVA Event



Winner receiving memento from Principal sir



Winner of YUVA 2023 - Mohammed Sonu

**Attendance Sheets:** 

## Round-1

| Name:<br>(Kindly enter your full name) | Roll number:    | Year: | Branch:    |
|----------------------------------------|-----------------|-------|------------|
| K.charan naik                          | 160122805053    | 1     | BIOTECH    |
| Ramzan Shareef                         | 160121737120    | 1     | IT         |
| BANDREDDY KRISHNA MOURYA               | 160121736091    |       | MECHANICAL |
| Mohammed Saleem Farhaan                | 160122802039    | L     | CHEMICAL   |
| Aayushi Kar                            | 160121771001    |       | AIDS       |
| Pavani.p                               | 160121735159    | 11    | ECE        |
| Praneeth Bende