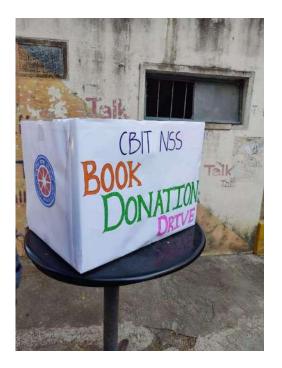

AILS:

Event: Book Donation Drive at CBIT by CBIT NSS

Date: 27th December 2022 to 7th January 2023

Time:College Working Hours

Venue: CBIT campus, Hyderabad

### About the Events:

CBIT NSS have conducted Book Donation Drive in the campus to deliver books to those in need.

The collection boxes were kept at four main populated areas in cbit which are

Canteen, Statue, Library, Auditorium and the books were donated by NSS members and other students from all sections and various years.

With enthusiastic participation of students and extended encouragement from faculty CBIT NSS have successfully conducted Book Donation Drive.These collected books are donated to the government schools in Kanapur. Thus helping the students who are in need.

### PHOTOS:



**Preparation of Donation Boxes** 



Set up of Boxes at Main spots



**Donation by NSS Members** 



**Campaigning of Donation Drive** 



## Donation by CBIT Students



Few books donated by students



Donation of Books to Government School in Kanapur





## National Youth Week (YUVA)

### **EVENT REPORT**

#### **PERMISSION LETTER:**





Date: 6th January 2023

To,

The Principal,

Chaitanya Bharathi Institute of Technology(A),

Gandipet, Hyderabad.

#### -- Through proper channel--

SUBJECT: Requesting to grant permission to conduct "Elocution, Jam Sessions, Role Plays and Debates" in hybrid mode from 12<sup>th</sup> to 19<sup>th</sup> January 2023 as a part of "National Youth Week" celebrations and also to present "NSS Youth Award" on the occasion of National Youth Day in collaboration with Toastmasters CBIT.

Respe