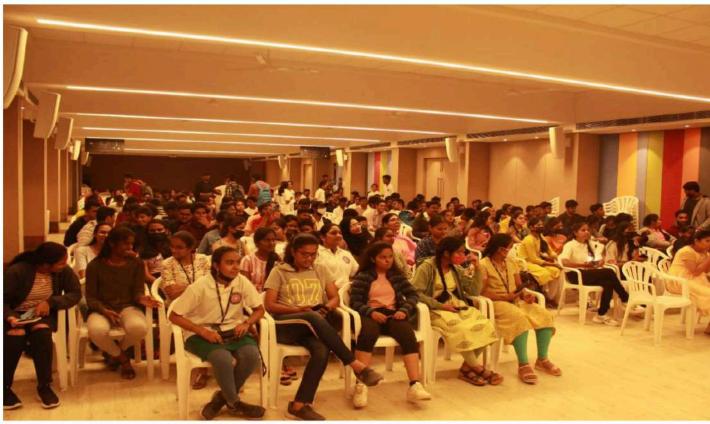

## **Photos:**

College staff along with chief guest

NSS president addressing the audience.

NSS member addressing the audience.

Staff and NSS members taking the pledge.

Audience taking the pledge.

Students taking part of the run.