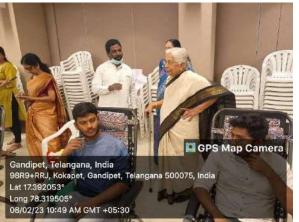

donors who donated the blood in the drive organized by the CBIT NSS in association with Lions Club International.

The team provided fresh juice and fruits to the donors and the donors were asked to take rest in the donation premises itself to observe them if they are feeling okay or not. A doctor was specially arranged for the welfare of the donors.

Faculty coordinator of CBIT NSS, Prof. M. Ganeshwar Rao appreciated the team work of the CBIT NSS members and thanked Lions Club International members for their support and collaboration. He thanked all the donors who came forward to donate the blood and concluded the Blood Donation Drive.

Print and Online Media appreciated the organising team of the Blood donation camp and published the drive highlights in many prominent newspapers.









years

<section-header>Candipet, Telangana, India BR9+RRJ, Kokapet, Gandipet, Telangana 500075, India La 17.392053° Joj 27.3 10:51 AM GMT +05:30





# **Donate blood Save life**

Prof P Ravinder Reddy



Two days Blood Donation camp started in CBIT Campus today. CBIT College - NSS Unit and Jubilee hills Lions Club are jointly conducting this blood donation camp in the CBIT Campus. Over 300 students and have staff have participated in the event and donated blood voluntarily. The medical professionals' team commended Team CBIT NSS's effort and urged people to donate blood at prescribed intervals. They also dispelled some common myths related to blood donation. On this oc-casion, Principal Prof P Ravinder reddy said the dona-tion of blood, saves many life. Everyone should donate blood. CBI