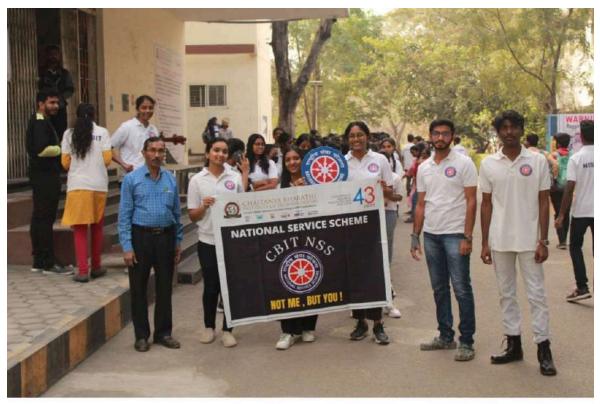

## **Photos:**

College staff along with chief guest

NSS president addressing the audience.

NSS member addressing the audience.

Staff and NSS members taking the pledge.

Audience taking the pledge.

Students taking part of the run.

NSS member addressing the audience.

"RUN FOR UNITY" by NSS club members