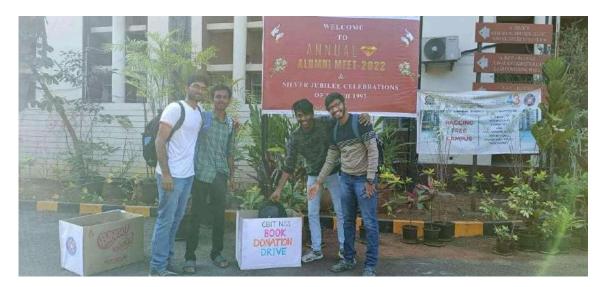

me:College Working Hours

Venue: CBIT campus, Hyderabad

### About the Events:

CBIT NSS have conducted Book Donation Drive in the campus to deliver books to those in need.

The collection boxes were kept at four main populated areas in cbit which are

Canteen, Statue, Library, Auditorium and the books were donated by NSS members and other students from all sections and various years.

With enthusiastic participation of students and extended encouragement from faculty CBIT NSS have successfully conducted Book Donation Drive.These collected books are donated to the government schools in Kanapur. Thus helping the students who are in need.

### PHOTOS:



**Preparation of Donation Boxes** 



Set up of Boxes at Main spots



**Donation by NSS Members** 



**Campaigning of Donation Drive** 



## Donation by CBIT Students



Few books donated by students



Donation of Books to Government School in Kanapur





## National Youth Week (YUVA)

### **EVENT REPORT**

#### **PERMISSION LETTER:**





Date: 6th January 2023

To,

The Principal,

Chaitanya Bharathi Institute of Technology(A),

Gandipet, Hyderabad.

#### -- Through proper channel--

SUBJECT: Requesting to grant permission to conduct "Elocution, Jam Sessions, Role Plays and Debates" in hybrid mode from 12<sup>th</sup> to 19<sup>th</sup> January 2023 as a part of "National Youth Week" celebrations and also to present "NSS Youth Award" on the occasion of National Youth Day in collaboration with Toastmasters CBIT.

Respected Sir,

We, the members of CBIT NSS are requesting for your permission to conduct "Elocution, Jam Se