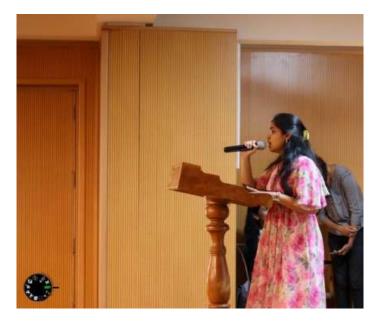

## **Photos:**

College staff along with chief guest

NSS president addressing the audience.

NSS member addressing the audience.

Staff and NSS members taking the pledge.

Audience taking the pledge.

Students taking part of the run.

NSS member addressing the audience.

"RUN FOR UNITY" by NSS club members