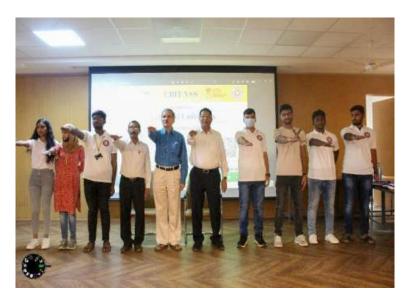

## About the event:

CBIT NSS have celebrated National Unity Day in the campus commemorating the life of Sardar Vallabhai Patel. As a part of this celebrations several events were conducted in the campus. A quiz on life of Sardar Vallabhai Patel was conducted with over 120 participants. A pledge was taken by all the students for being one, standing as one and living as one. Further, chief guests of the event Professor P.Suresh, Incharge Principal, Dr.G.N.R Prasad, Assistant Professor, Dr. K. Jagannadha Rao, Joint Director-Student Affairs & Progression CBIT, Dr. M. Ganeshwar Rao, faculty co-ordinator CBIT NSS have delivered speech on Shri Sardar Vallabhai Patel the "Iron man of India" and his eminence. Later a run was taken on the name of "Run For Unity" by NSS members and other students. With enthusiastic participation of students and extended encouragement from faculty CBIT NSS have successfully celebrated National Unity Day

## **Photos:**

College staff along with chief guest

NSS president addressing the audience.

NSS member addressing the audience.

Staff and NSS members taking the pledge.

Audience taking the pledge.

Students taking part of the run.