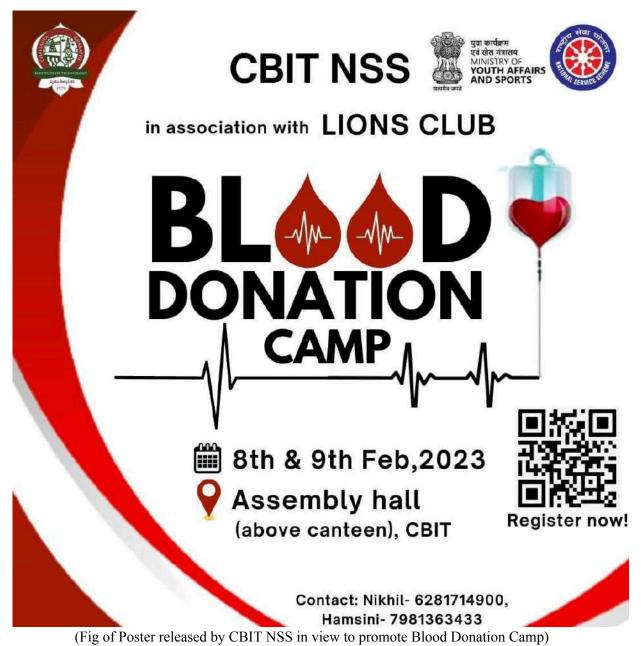

#### (Through proper channel)

Subject: Requesting to grant permission for celebrating Quami-ekta-week from 19th to 25th November.

Respected Sir,

We the members of CBIT NSS are planning to organize an online Essay/Poster/Poetry competition (without detrimental to their class work) as a part of "Quami Ekta Week" taking place from 19<sup>th</sup> November 2022- 25<sup>th</sup> November 2022.