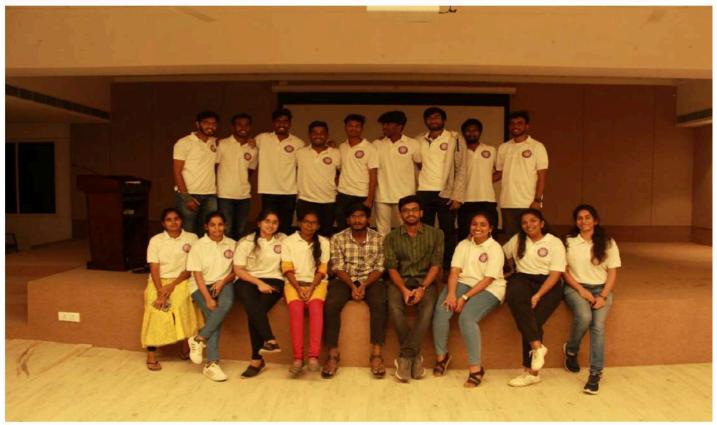

## **Photos:**

College staff along with chief guest

NSS president addressing the audience.

NSS member addressing the audience.

Staff and NSS members taking the pledge.

Audience taking the pledge.

Students taking part of the run.