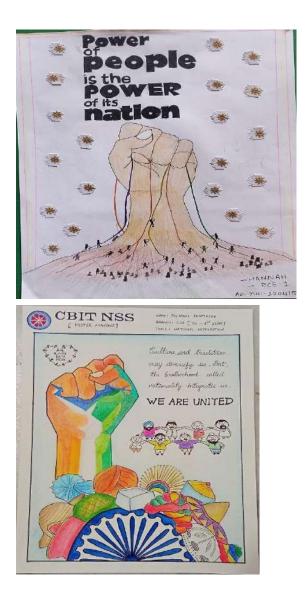

G
- 2. POSTER MAKING
- 3. DRAWING

Top performers from each competition were awarded with a certificate of appreciation.

Conservation day was celebrated on the last day of the week which is one 24<sup>th</sup> of November. In the following event Prof.P.Srinivasa sarma sir enlightened the students with his words about the conservation of natural resources and sustainable development. Quami Ekta Week is an important week in India that promotes national integration and communal harmony. The week provides an opportunity to showcase the diversity and richness of Indian culture and promotes the welfare of minorities and weaker sections of society. It is a week to emphasize the role of women in Indian society and the need for conserving our environment and natural resources.

### **PICTURES:**









Some of the submissions by students.



Speech by Prof.P.Srinivasa sarma on conservation day.



Students participating in conservation day.

**ATTENDANCE:** 

| Name                      | Roll Number     | Branch & Section         |
|---------------------------|-----------------|--------------------------|
| E shivaji goud            | 160121736099    | Mechanical&f2            |
| sandeep rathod            | 2207150         | it-1                     |
| Vaishnavi                 | 48              | Cse 2                    |
| U.sangeetha               | 2205158         | Cse branch c1 session    |
| HANNAH JOSEPHINE          | 2204151         | ECE-1                    |
| Sruthi                    | 2208111         | Chemical and 1           |
| Somishetty Supriya        | 22