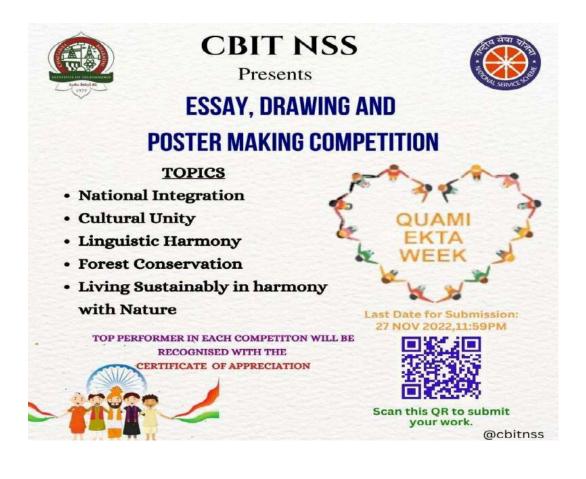

ekta-week from 19th to 25th November.

Respected Sir,

We the members of CBIT NSS are planning to organize an online Essay/Poster/Poetry competition (without detrimental to their class work) as a part of "Quami Ekta Week" taking place from 19<sup>th</sup> November 2022- 25<sup>th</sup> November 2022.

The events are observed as:

19th November - National Integration Day

20th November - Welfare of Minorities Day

21st and 22nd November - Weaker Sections Day

23rd November - Cultural Unity Day

24th November - Women's Day

25th November - Conservation Day

In this regard, we request you to grant us permission to conduct the competition. Thanking you.

A President, CBIT NSS. Nikhil Anneboina ECE - 3/4

GAP

Faculty coordinator, CBIT NSS. M. Ganeshwar Rao Dept. Of Mathematics.

**POSTER:** 





**EVENT DETAILS:** 

Event Name: Quami Ektha Week

Date And Time: 24<sup>th</sup> to 30<sup>th</sup> May 2023

No. of participants: 25

## **ABOUT THE EVENT:**

Quami Ekta Week is observed from 19th to 25th November every year in India. The purpose of this week is to promote national integration, communal harmony, and fraternity among the citizens of the country.

The following events were conducted throughout the week on this occasion:

- 1. ESSAY WRITING
- 2. POSTER MAKING
- 3. DRAWING

Top performers from each competition were awarded with a certificate of appreciation.

Conservation day was celebrated on the last day of the week which is one 24<sup>th</sup> of November. In the following event Prof.P.Srinivasa sarma sir enlightened the students with his words about the conservation