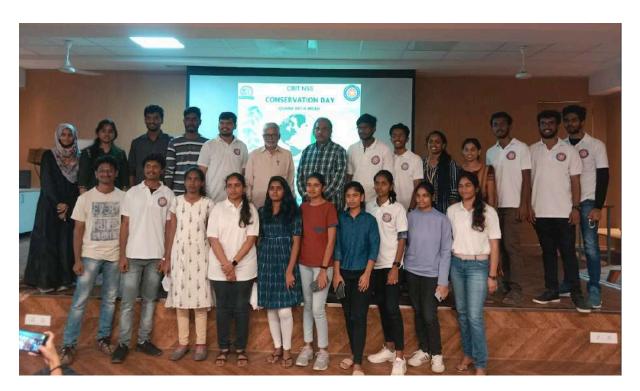

| SINO | Name                         | Roll Number    | Section | Signature.           |
|------|------------------------------|----------------|---------|----------------------|
| 1.   | Afreen Begum                 | 160120736061   | Mech-F2 |                      |
| 2.   | Sirigani Divyo               | 1601207-36062  |         | 0                    |
| 3.   | EEARLA - SATHVIKA            | 160120736068   | Mech-E  |                      |
| 4.   | Badavath Mounika             | 160120736064   | mech-Fa |                      |
| 5.   | maloth make swari            | 160120736312   | mech-Fa | -                    |
| G    | Nikhitho                     | 160120736065   | mech-Fa | (WERD)<br>Reichith 1 |
| F    | Balagani Keexthi             | 160120736311   | mech-Fa | Kan .                |
| 8.   | Maringanti Santha<br>Sawanth | 160120736101   | mech-F2 | hicis                |
| 9.   | Rishitha Juttakorda          | 16020735059    | SCC-1   | First                |
| 10.  | Shinayan Roma                | 160120735 098  | \$12.2  | An                   |
| 11   | Anistuddh Jellori            | 160/20 735-116 | 969-2   | Aurust               |
| 12.  | Jhansi Kunduru               | 160120735124   | ECE-3   | Thenbill             |
| 13.  | p. sahithi                   | 160120735132   | ECE-3   | Sahilkiep            |
| 14.  | Nukala Malini                | 160120735127   | ELE-J   | Malshi               |
| 15   | B. Chanvi                    | 160121736002   | Mech-F1 | dieny                |
| 16   | P. Vaishnavi                 | 160121736007   | Mech-F1 | Naishnavip           |
| 17   | CVN RMangeth                 | 160121736021   | Mech-F) | Themat               |
| 18.  | Vincela Singari              | 16012073502-6  | ECE1    | Sincel               |
| 19.  | Bhatla Shi Medha             | 160120735023   | ECEI    | B-Sumedha            |
| 20.  | M. Charithe                  | 160120735007   | ECEI    | Machan other         |
| 21.  | Sujith Kuduqudi              | 160120735056   | ECEI    | Bett                 |
| 22   | A. Prownay Ray.              | 160120735042   | ECE-1   | Dluf.                |
| 23   | K Lalith Reddy               | 160120735035   | ECE-1   | fall                 |
| 24   | T-Anouchka                   | 160120735121   | EEE-3   | T. Acarlas-          |