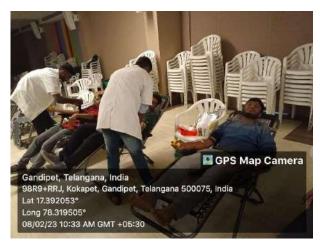

f 443 donors who donated the blood in the drive organized by the CBIT NSS in association with Lions Club International.

The team provided fresh juice and fruits to the donors and the donors were asked to take rest in the donation premises itself to observe them if they are feeling okay or not. A doctor was specially arranged for the welfare of the donors.

Faculty coordinator of CBIT NSS, Prof. M. Ganeshwar Rao appreciated the team work of the CBIT NSS members and thanked Lions Club International members for their support and collaboration. He thanked all the donors who came forward to donate the blood and concluded the Blood Donation Drive.

Print and Online Media appreciated the organising team of the Blood donation camp and published the drive highlights in many prominent newspapers.









years

<section-header>Candipet, Telangana, India BR9+RRJ, Kokapet, Gandipet, Telangana 500075, India La 17.392053° Joj 27.3 10:51 AM GMT +05:30





# **Donate blood Save life**

Prof P Ravinder Reddy



Two days Blood Donation camp started in CBIT Campus today. CBIT College - NSS Unit and Jubilee hills Lions Club are jointly conducting this blood donation camp in the CBIT Campus. Over 300 students and have staff have participated in the event and donated blood voluntarily. The medical professionals' team commended Team CBIT NSS's effort and urged people to donate blood at prescribed intervals. They also dispelled some common myths related to blood donation. On this oc-casion, Principal Prof P Ravinder reddy said the dona-tion of blood, saves many life. Everyone should donate bloo