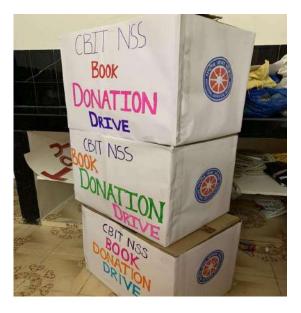

## **INDEX**

| SI. No | Date of event/competition | Name of the event/competition | Page Nos |
|--------|---------------------------|-------------------------------|----------|
| 17     | 3-11-2022                 | Unity Day Celebrations        | 02-12    |
| 18     | 19-11-2022 to 25-11-2022  | Quami Ekta Divas              | 13-20    |
| 19     | 25-11-2022                | Conservation Day              | 21-32    |
| 20     | 9-12-2022                 | Human Rights Day              | 33-46    |
| 21     | 27-12-2022 to 7-1-2023    | Book Donation Drive           | 47-52    |
| 22     | 12-1-2023                 | YUVA                          | 53-64    |
| 23     | 8-2-2023 to 9-2-2023      | Blood donation drive          | 65-69    |