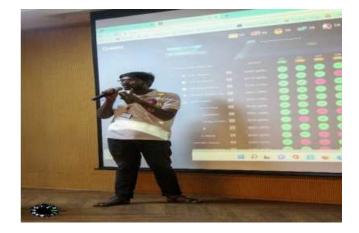

## **Photos:**

College staff along with chief guest

NSS president addressing the audience.

NSS member addressing the audience.

Staff and NSS members taking the pledge.

Audience taking the pledge.

Students taking part of the run.

NSS member addressing the audience.

"RUN FOR UNITY" by NSS club members