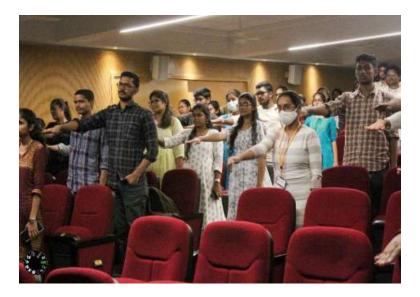

## About the event:

CBIT NSS have celebrated National Unity Day in the campus commemorating the life of Sardar Vallabhai Patel. As a part of this celebrations several events were conducted in the campus. A quiz on life of Sardar Vallabhai Patel was conducted with over 120 participants. A pledge was taken by all the students for being one, standing as one and living as one. Further, chief guests of the event Professor P.Suresh, Incharge Principal, Dr.G.N.R Prasad, Assistant Professor, Dr. K. Jagannadha Rao, Joint Director-Student Affairs & Progression CBIT, Dr. M. Ganeshwar Rao, faculty co-ordinator CBIT NSS have delivered speech on Shri Sardar Vallabhai Patel the "Iron man of India" and his eminence. Later a run was taken on the name of "Run For Unity" by NSS members and other students. With enthusiastic participation of students and extended encouragement from faculty CBIT NSS have successfully celebrated National Unity Day

## **Photos:**

College staff along with chief guest

NSS president addressing the audience.

NSS member addressing the audience.

Staff and NSS members taking the pledge.

Audience taking the pledge.

Students taking part of the run.