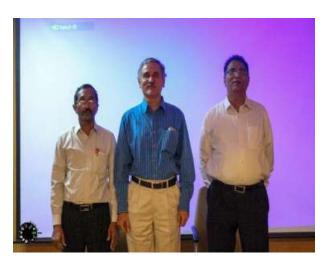

## About the event:

CBIT NSS have celebrated National Unity Day in the campus commemorating the life of Sardar Vallabhai Patel. As a part of this celebrations several events were conducted in the campus. A quiz on life of Sardar Vallabhai Patel was conducted with over 120 participants. A pledge was taken by all the students for being one, standing as one and living as one. Further, chief guests of the event Professor P.Suresh, Incharge Principal, Dr.G.N.R Prasad, Assistant Professor, Dr. K. Jagannadha Rao, Joint Director-Student Affairs & Progression CBIT, Dr. M. Ganeshwar Rao, faculty co-ordinator CBIT NSS have delivered speech on Shri Sardar Vallabhai Patel the "Iron man of India" and his eminence. Later a run was taken on the name of "Run For Unity" by NSS members and other students. With enthusiastic participation of students and extended encouragement from faculty CBIT NSS have successfully celebrated National Unity Day

## **Photos:**

College staff along with chief guest

NSS president addressing the audience.

NSS member addressing the audience.

Staff and NSS members taking the pledge.

Audience taking the pledge.

Students taking part of the run.