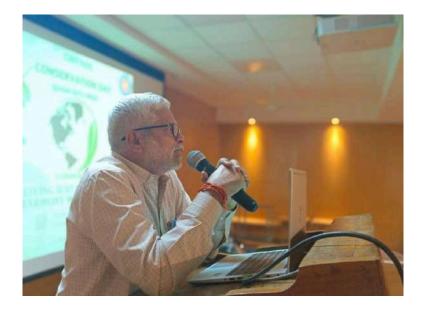

ers from each competition were awarded with a certificate of appreciation.

Conservation day was celebrated on the last day of the week which is one 24<sup>th</sup> of November. In the following event Prof.P.Srinivasa sarma sir enlightened the students with his words about the conservation of natural resources and sustainable development. Quami Ekta Week is an important week in India that promotes national integration and communal harmony. The week provides an opportunity to showcase the diversity and richness of Indian culture and promotes the welfare of minorities and weaker sections of society. It is a week to emphasize the role of women in Indian society and the need for conserving our environment and natural resources.

### **PICTURES:**









Some of the submissions by students.



Speech by Prof.P.Srinivasa sarma on conservation day.



Students participating in conservation day.

**ATTENDANCE:** 

| Name                      | Roll Number     | Branch & Section         |
|---------------------------|-----------------|--------------------------|
| E shivaji goud            | 160121736099    | Mechanical&f2            |
| sandeep rathod            | 2207150         | it-1                     |
| Vaishnavi                 | 48              | Cse 2                    |
| U.sangeetha               | 2205158         | Cse branch c1 session    |
| HANNAH JOSEPHINE          | 2204151         | ECE-1                    |
| Sruthi                    | 2208111         | Chemical and 1           |
| Somishetty Supriya        | 2205308         | CSE 3                    |
| B