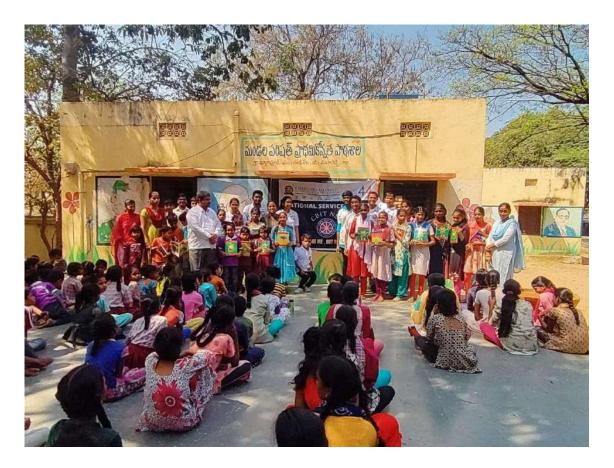

t the Events:

CBIT NSS have conducted Book Donation Drive in the campus to deliver books to those in need.

The collection boxes were kept at four main populated areas in cbit which are

Canteen, Statue, Library, Auditorium and the books were donated by NSS members and other students from all sections and various years.

With enthusiastic participation of students and extended encouragement from faculty CBIT NSS have successfully conducted Book Donation Drive.These collected books are donated to the government schools in Kanapur. Thus helping the students who are in need.

### PHOTOS:



**Preparation of Donation Boxes** 



Set up of Boxes at Main spots



**Donation by NSS Members** 



**Campaigning of Donation Drive** 



## Donation by CBIT Students



Few books donated by students



Donation of Books to Government School in Kanapur





## National Youth Week (YUVA)

### **EVENT REPORT**

#### **PERMISSION LETTER:**





Date: 6th January 2023

To,

The Principal,

Chaitanya Bharathi Institute of Technology(A),

Gandipet, Hyderabad.

#### -- Through proper channel--

SUBJECT: Requesting to grant permission to conduct "Elocution, Jam Sessions, Role Plays and Debates" in hybrid mode from 12<sup>th</sup> to 19<sup>th</sup> January 2023 as a part of "National Youth Week" celebrations and also to present "NSS Youth Award" on the occasion of National Youth Day in collaboration with Toastmasters CBIT.

Respected Sir,

We, the members of CBIT NSS are requesting for your permission to conduct "Elocution, Jam Sessions, Role Plays and Debates". Elocution and Jam Sessions will