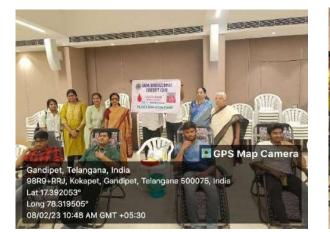

3 donors who donated the blood in the drive organized by the CBIT NSS in association with Lions Club International.

The team provided fresh juice and fruits to the donors and the donors were asked to take rest in the donation premises itself to observe them if they are feeling okay or not. A doctor was specially arranged for the welfare of the donors.

Faculty coordinator of CBIT NSS, Prof. M. Ganeshwar Rao appreciated the team work of the CBIT NSS members and thanked Lions Club International members for their support and collaboration. He thanked all the donors who came forward to donate the blood and concluded the Blood Donation Drive.

Print and Online Media appreciated the organising team of the Blood donation camp and published the drive highlights in many prominent newspapers.









years

<section-header>Candipet, Telangana, India BR9+RRJ, Kokapet, Gandipet, Telangana 500075, India La 17.392053° Joj 27.3 10:51 AM GMT +05:30





# **Donate blood Save life**

Prof P Ravinder Reddy



Two days Blood Donation camp started in CBIT Campus today. CBIT College - NSS Unit and Jubilee hills Lions Club are jointly conducting this blood donation camp in the CBIT Campus. Over 300 students and have staff have participated in the event and donated blood voluntarily. The medical professionals' team commended Team CBIT NSS's effort and urged people to donate blood at prescribed intervals. They also dispelled some common myths related to blood donation. On this oc-casion, Principal Prof P Ravinder reddy said the dona-tion of blood, saves many life. Everyone should donate blood. C