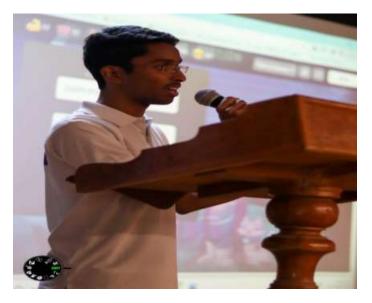

## About the event:

CBIT NSS have celebrated National Unity Day in the campus commemorating the life of Sardar Vallabhai Patel. As a part of this celebrations several events were conducted in the campus. A quiz on life of Sardar Vallabhai Patel was conducted with over 120 participants. A pledge was taken by all the students for being one, standing as one and living as one. Further, chief guests of the event Professor P.Suresh, Incharge Principal, Dr.G.N.R Prasad, Assistant Professor, Dr. K. Jagannadha Rao, Joint Director-Student Affairs & Progression CBIT, Dr. M. Ganeshwar Rao, faculty co-ordinator CBIT NSS have delivered speech on Shri Sardar Vallabhai Patel the "Iron man of India" and his eminence. Later a run was taken on the name of "Run For Unity" by NSS members and other students. With enthusiastic participation of students and extended encouragement from faculty CBIT NSS have successfully celebrated National Unity Day

## **Photos:**

College staff along with chief guest

NSS president addressing the audience.

NSS member addressing the audience.

Staff and NSS members taking the pledge.

Audience taking the pledge.

Students taking part of the run.