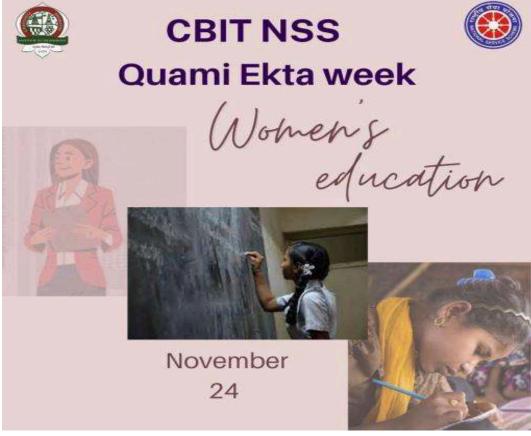

ta-week from 19th to 25th November.

Respected Sir,

We the members of CBIT NSS are planning to organize an online Essay/Poster/Poetry competition (without detrimental to their class work) as a part of "Quami Ekta Week" taking place from 19<sup>th</sup> November 2022- 25<sup>th</sup> November 2022.

The events are observed as:

19th November - National Integration Day

20th November - Welfare of Minorities Day

21st and 22nd November - Weaker Sections Day

23rd November - Cultural Unity Day

24th November - Women's Day

25th November - Conservation Day

In this regard, we request you to grant us permission to conduct the competition. Thanking you.

A President, CBIT NSS. Nikhil Anneboina ECE - 3/4

GAP

Faculty coordinator, CBIT NSS. M. Ganeshwar Rao Dept. Of Mathematics.

**POSTER:** 





**EVENT DETAILS:** 

Event Name: Quami Ektha Week

Date And Time: 24<sup>th</sup> to 30<sup>th</sup> May 2023

No. of participants: 25

## **ABOUT THE EVENT:**

Quami Ekta Week is observed from 19th to 25th November every year in India. The purpose of this week is to promote national integration, communal harmony, and fraternity among the citizens of the country.

The following events were conducted throughout the week on this occasion:

- 1. ESSAY WRITING
- 2. POSTER MAKING
- 3. DRAWING

Top performers from each competition were awarded with a certificate of appreciation.

Conservation day was celebrated on the last day of the week which is one 24<sup>th</sup> of November. In the following event Prof.P.Srinivasa sarma sir enlightened the students with his words about the conservation of