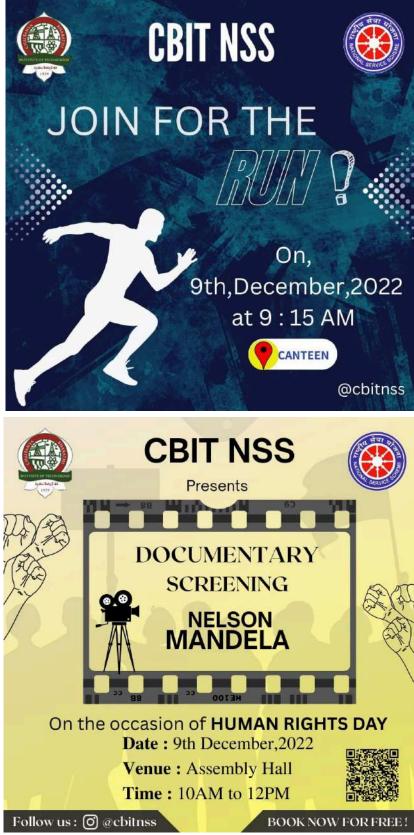

his session will awake many students and inspire them after experiencing the achievements of the Great Nelson Mandela. This event will enlighten the students about the basic human rights.

Hence we would be glad if you could grant us the permission to conduct the buzz event on 8<sup>th</sup> December, 2022 and a run followed by screening on 9<sup>th</sup> December, 2022. We also request you to provide us Assembly Hall on 9<sup>th</sup> December,2022 from 10:00AM to 12:30PM. We assure you that it will be conducted as per the institute guidelines for the welfare of everyone involved.

Thank you. Jika? Dr .M . Ganeshwar Rao, A Nikhil Dept. Of Mathematics, ECE(3)-3/4, Faculty Coordinator, Student President, CBIT NSS CBIT NSS Site aly niteresel thatain will be attending that .

## **Poster:**



## **Event Details:**

Event: Human Rights Day celebration at CBIT by CBIT NSS.

Date: 9th December, 2022.

Venue: CBIT campus, Hyderabad.

**Participants:** 150 participants for the run and around 200 participants for the documentary screening on the occasion of Human Rights Day.

## About the event:

CBIT NSS has celebrated World Human Rights Day on campus on 9th December 2022. As a part of human rights celebrations several events were conducted on campus.

A run was conducted by CBIT NSS volunteers with around 120 participants near the canteen at 9:30am. Everyone participated by voicing out for basic Human Rights for all with great enthusiasm. A documentary based on human rights activist and leader, LIFE of NELSON MANDELA, was screened in the Assembly Hall of the college at 10:30am. A