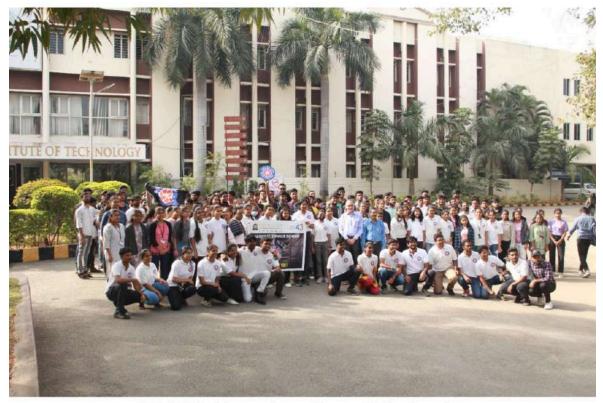

## **Photos:**

College staff along with chief guest

NSS president addressing the audience.

NSS member addressing the audience.

Staff and NSS members taking the pledge.

Audience taking the pledge.

Students taking part of the run.