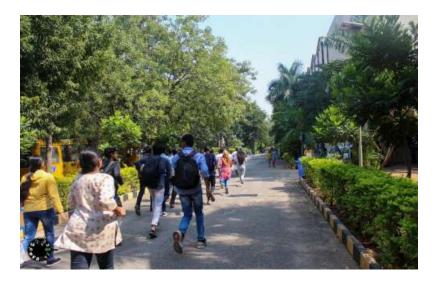

## About the event:

CBIT NSS have celebrated National Unity Day in the campus commemorating the life of Sardar Vallabhai Patel. As a part of this celebrations several events were conducted in the campus. A quiz on life of Sardar Vallabhai Patel was conducted with over 120 participants. A pledge was taken by all the students for being one, standing as one and living as one. Further, chief guests of the event Professor P.Suresh, Incharge Principal, Dr.G.N.R Prasad, Assistant Professor, Dr. K. Jagannadha Rao, Joint Director-Student Affairs & Progression CBIT, Dr. M. Ganeshwar Rao, faculty co-ordinator CBIT NSS have delivered speech on Shri Sardar Vallabhai Patel the "Iron man of India" and his eminence. Later a run was taken on the name of "Run For Unity" by NSS members and other students. With enthusiastic participation of students and extended encouragement from faculty CBIT NSS have successfully celebrated National Unity Day

NSS member addressing the audience.

"RUN FOR UNITY" by NSS club members