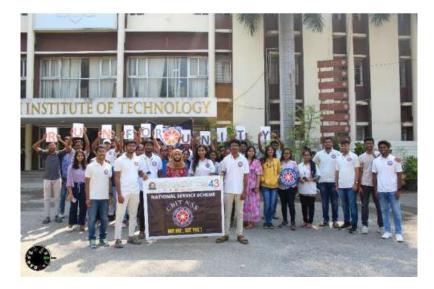

## **Event Details:**

**Event:** National Unity Day celebrations at CBIT by CBIT NSS **Date:** 31<sup>st</sup> October 2022. **Venue:** CBIT campus, Hyderabad. **Participants:** 120 participants for the quiz.

## About the event:

CBIT NSS have celebrated National Unity Day in the campus commemorating the life of Sardar Vallabhai Patel. As a part of this celebrations several events were conducted in the campus. A quiz on life of Sardar Vallabhai Patel was conducted with over 120 participants. A pledge was taken by all the students for being one, standing as one and living as one. Further, chief guests of the event Professor P.Suresh, Incharge Principal, Dr.G.N.R Prasad, Assistant Professor, Dr. K. Jagannadha Rao, Joint Director-Student Affairs & Progression CBIT, Dr. M. Ganeshwar Rao, faculty co-ordinator CBIT NSS have delivered speech on Shri Sardar Vallabhai Patel the "Iron man of India" and his eminence. Later a run was taken on the name of "Run For Unity" by NSS members and other students. With enthusiastic participation of students and extended encouragement from faculty CBIT NSS have successfully celebrated National Unity Day

## **Photos:**

College staff along with chief guest

NSS president addressing the audience.

NSS member addressing the audience.

Staff and NSS members taking the pledge.

Audience taking the pledge.

Students taking part of the run.