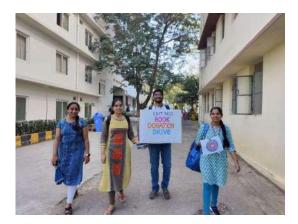

December 2022 to 7th January 2023

Time:College Working Hours

Venue: CBIT campus, Hyderabad

### About the Events:

CBIT NSS have conducted Book Donation Drive in the campus to deliver books to those in need.

The collection boxes were kept at four main populated areas in cbit which are

Canteen, Statue, Library, Auditorium and the books were donated by NSS members and other students from all sections and various years.

With enthusiastic participation of students and extended encouragement from faculty CBIT NSS have successfully conducted Book Donation Drive.These collected books are donated to the government schools in Kanapur. Thus helping the students who are in need.

### PHOTOS:



**Preparation of Donation Boxes** 



Set up of Boxes at Main spots



**Donation by NSS Members** 



**Campaigning of Donation Drive** 



## Donation by CBIT Students



Few books donated by students



Donation of Books to Government School in Kanapur





## National Youth Week (YUVA)

### **EVENT REPORT**

#### **PERMISSION LETTER:**





Date: 6th January 2023

To,

The Principal,

Chaitanya Bharathi Institute of Technology(A),

Gandipet, Hyderabad.

#### -- Through proper channel--

SUBJECT: Requesting to grant permission to conduct "Elocution, Jam Sessions, Role Plays and Debates" in hybrid mode from 12<sup>th</sup> to 19<sup>th</sup> January 2023 as a part of "National Youth Week" celebrations and also to present "NSS Youth Award" on the occasion of National Youth Day in collaboration with Toastmasters CBIT.

Respected Sir,

We, the members of CBIT NSS are requesting for your pe