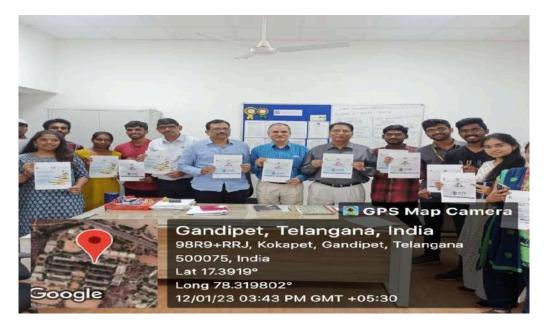

. Ganeshwar Rao Sir, Faculty Coordinator, CBIT NSS, Dr. Swatamaram Sir, Sri Vare laxman Sir and Smt B Neeraja madam.

With enthusiastic participation of students, exceptional coordination of Dr.M. Ganeshwar Rao Sir, Faculty Coordinator, CBIT NSS and extended support from P. Srinivas Sarma Sir, Advisor-Student Affair, Dr. K. Jagannadha Rao Sir, Professor and Joint Director-Student Affairs & Progression and Dr. G. N. R. Prasad Sir, PRO-CBIT, CBIT NSS had successfully conducted YUVA.

| Level Name | No. of Participants | No. of Qualifiers |
|------------|---------------------|-------------------|
| Level-A    | 202                 | 40                |
| Level-B    | 40                  | 10                |
| Level-C    | 10                  | 1                 |

## PHOTOS:



YUVA POSTER



Launch of YUVA Event



Winner receiving memento from Principal sir



Winner of YUVA 2023 - Mohammed Sonu

**Attendance Sheets:** 

## Round-1

| Name:<br>(Kindly enter your full name) | Roll number:    | Year: | Branch:    |
|----------------------------------------|-----------------|-------|------------|
| K.charan naik                          | 160122805053    | 1     | BIOTECH    |
| Ramzan Shareef                         | 160121737120    | 1     | IT         |
| BANDREDDY KRISHNA MOURYA               | 160121736091    |       | MECHANICAL |
| Mohammed Saleem Farhaan                | 160122802039    | L     | CHEMICAL   |
| Aayushi Kar                            | 160121771001    |       | AIDS       |
| Pavani.p                               | 160121735159    | 11    | ECE