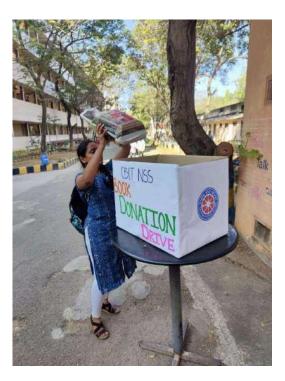

at CBIT by CBIT NSS

Date: 27th December 2022 to 7th January 2023

Time:College Working Hours

Venue: CBIT campus, Hyderabad

### About the Events:

CBIT NSS have conducted Book Donation Drive in the campus to deliver books to those in need.

The collection boxes were kept at four main populated areas in cbit which are

Canteen, Statue, Library, Auditorium and the books were donated by NSS members and other students from all sections and various years.

With enthusiastic participation of students and extended encouragement from faculty CBIT NSS have successfully conducted Book Donation Drive.These collected books are donated to the government schools in Kanapur. Thus helping the students who are in need.

### PHOTOS:



**Preparation of Donation Boxes** 



Set up of Boxes at Main spots



**Donation by NSS Members** 



**Campaigning of Donation Drive** 



## Donation by CBIT Students



Few books donated by students



Donation of Books to Government School in Kanapur





## National Youth Week (YUVA)

### **EVENT REPORT**

#### **PERMISSION LETTER:**





Date: 6th January 2023

To,

The Principal,

Chaitanya Bharathi Institute of Technology(A),

Gandipet, Hyderabad.

#### -- Through proper channel--

SUBJECT: Requesting to grant permission to conduct "Elocution, Jam Sessions, Role Plays and Debates" in hybrid mode from 12<sup>th</sup> to 19<sup>th</sup> January 2023 as a part of "National Youth Week" celebrations and also to present "NSS Youth Award" on the occasion of National Youth Day in collaboration with Toastmasters CBIT.

Respected Sir,

We, the members of CBI