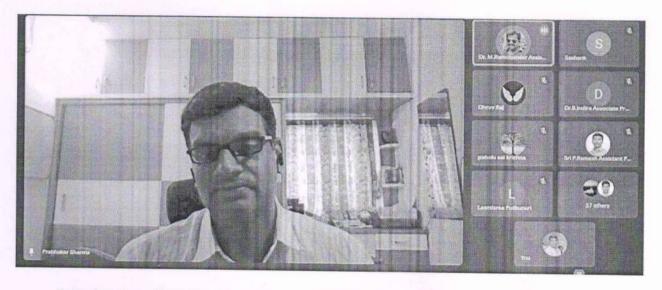

## A BRIEF REPORT

On

Biotechnology-Alumni Talk conducted on 30.08.2022; 01:30 to 02:30 PM CISCO WEBEX Meeting: https://cbithyd.webex.com/meet/hod\_biotech

| Name of the<br>Knowledge Partners | Dr Madan Mohan gambheer (2013 batch of Bio-Technology)                                                 |  |
|-----------------------------------|--------------------------------------------------------------------------------------------------------|--|
| Designation                       | Product Manager, Cell Analysis Marketing, Miltenyi Biotec B.V & Co.<br>KG., Bergisch Gladbach, Germany |  |
| Topic of presentation             | Characterizations of Novel mutations in Spleen Tyrosine kinase                                         |  |
|                                   | (SYK)                                                                                                  |  |

## Overview of Session

Ms Sirisha of 5th Sem Biotechnology gave a brief introduction about Dr Madan Mohan gambheer, Product Manager, Cell Analysis Marketing, Miltenyi Biotec B.V & Co. KG., Bergisch Gladbach, Germany

The lecture session was started with introduction to "Spleen Tyrosine kinase (SYK)" and its different malignancies viz., haematological, etc. In later slides, novel point mutations, invitro characterization of SYK mutations, constitutive activation of SYK and its downstream targets, activation by SYK dimerization, mutations leading to sensitivity to SYK inhibitor treatment, invivo characterization of SYK mutations (bone marrow transplantation model, FACS analysis, etc.), etc. have been discussed in detail.

## Outcome of the Session

- Mutations and its importance has been understood
- Spleen Tyrosine kinase (SYK) and its role in different malignancies

Snapshot during the session

Dept. of Bio-Technology Chaltanya Bharathi Institute of Technology Gandipet, Hyderabad-500 075.

Dr Madan Mohan giving brief details about the FACS analysis for determining the mutations

Dr. V. Aruna

Asst. Professor, Biotechnology Coordinator-Program Content Committees

Dr. B. Mishra

Asst. Professor, Biotechnology Coordinator-Program Content Committees