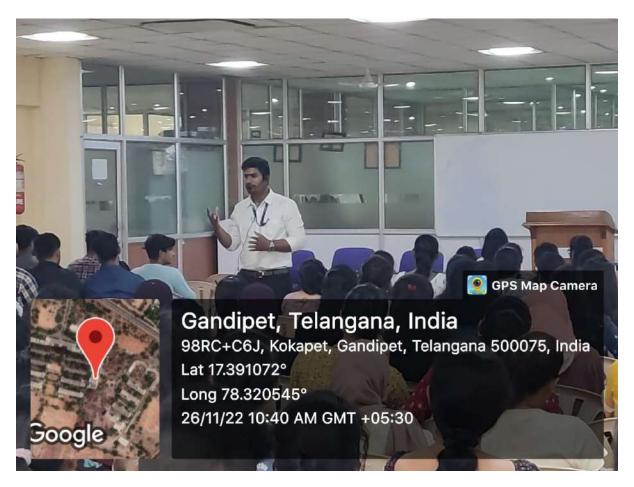

#### Outcome of the Session

- Upstream and Downstream process development
- Product analytics and Bio-analytics
- · Formulation development and
- Manufacturing

Snapshot during the session

PIEAD
Dept. of Bio-Technology
Chaltanya Bharathi Institute of Technology
Gandipet, Hyderabad-500 075.

Ms D. Sai Harshitha explaining the concept of Monoclonal antibodies

Participants / Audience listening to the alumni talk

V. 5/1/1/2021

Dr. V. Aruna Asst. Professor, Biotechnology Coordinator-Program Content Committees of the