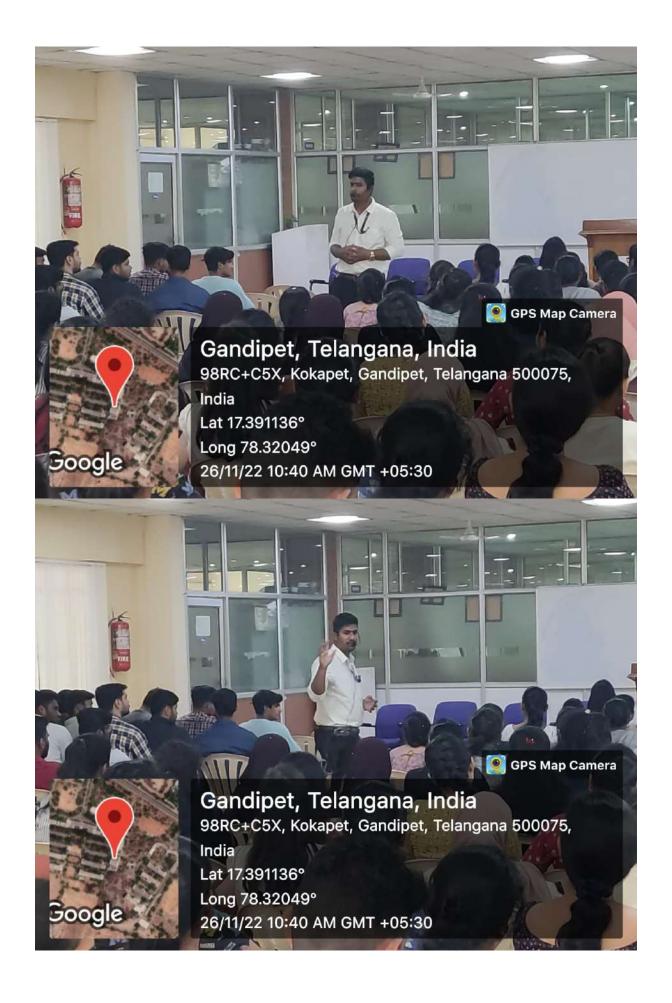

#### Outcome of the Session

- Upstream and Downstream process development
- Product analytics and Bio-analytics
- · Formulation development and
- Manufacturing

Snapshot during the session

PIEAD
Dept. of Bio-Technology
Chaltanya Bharathi Institute of Technology
Gandipet, Hyderabad-500 075.

Ms D. Sai Harshitha explaining the concept of Monoclonal antibodies

Participants / Audience listening to the alumni talk

V. 5/1/1/2021

Dr. V. Aruna Asst. Professor, Biotechnology Coordinator-Program Content Committees of the