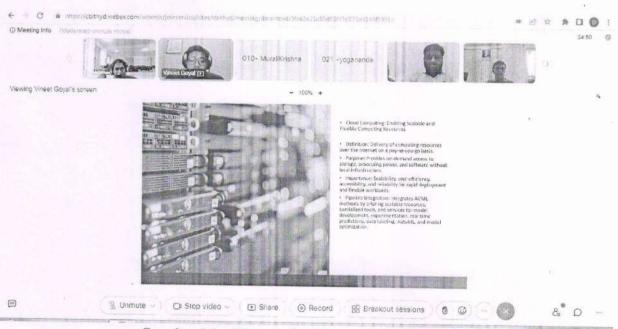

#### Overview of Session

Ms D. Sai Harshitha, Research Associate –Downstream Process Development, Dr Reddy's Laboratory, Hyderabad, has given a brief overview of the Downstream Process Development of Monoclonal Antibodies.

- Briefed about the biosimilars, and various steps involved in the optimization of downstream processes in MABs processing for ensuring product quality, yield and sterility.
- Given insights into various purification methods such as:
  - o Chromatography techniques for the separation of a mixture into its components.
  - It includes affinity, Cation exchanger, Anion exchange, and Size-exclusion chromatography techniques.
  - AKTA systems, FPLC (Fast protein Liquid chromatography.
  - o Briefed about the role of resins and columns in the purification of the recombinant proteins.
- o Explained the process and product-related impurities.
  - The process-related impurities include host cell proteins, host cell DNA and Protein A leachates. Whereas product-related impurities include Aggregates/HMWs, LMWs, and acidic and basic variants.
- Given an overview of MABs production of Upstream and downstream processes.