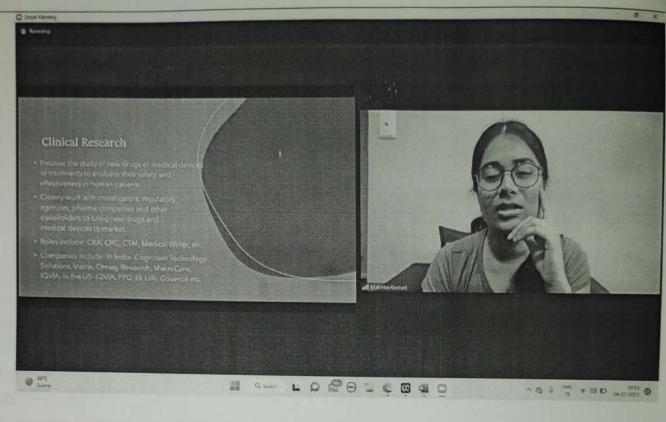

## A BRIEF REPORT

On

Biotechnology-Alumni Talk conducted on 30.08.2022; 01:30 to 02:30 PM CISCO WEBEX Meeting: https://cbithyd.webex.com/meet/hod\_biotech

| Name of the<br>Knowledge Partners | Dr Madan Mohan gambheer (2013 batch of Bio-Technology)                                                 |  |
|-----------------------------------|--------------------------------------------------------------------------------------------------------|--|
| Designation                       | Product Manager, Cell Analysis Marketing, Miltenyi Biotec B.V & Co.<br>KG., Bergisch Gladbach, Germany |  |
| Topic of presentation             | Characterizations of Novel mutations in Spleen Tyrosine kinase                                         |  |
|                                   | (SYK)                                                                                                  |  |