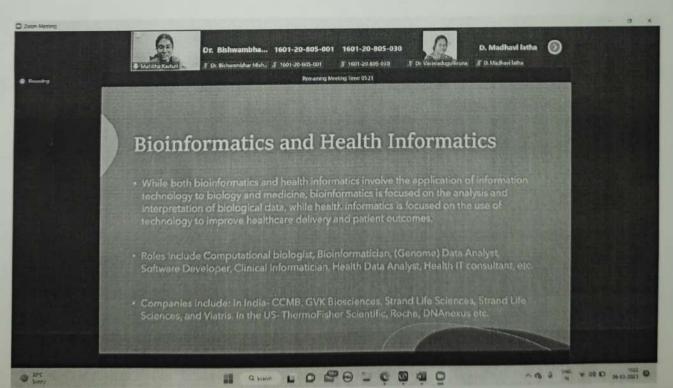

## A BRIEF REPORT

On

Biotechnology-Alumni Talk conducted on 30.08.2022; 01:30 to 02:30 PM CISCO WEBEX Meeting: https://cbithyd.webex.com/meet/hod\_biotech

| Name of the<br>Knowledge Partners | Dr Madan Mohan gambheer (2013 batch of Bio-Technology)                                                 |  |
|-----------------------------------|--------------------------------------------------------------------------------------------------------|--|
| Designation                       | Product Manager, Cell Analysis Marketing, Miltenyi Biotec B.V & Co.<br>KG., Bergisch Gladbach, Germany |  |
| Topic of presentation             | Characterizations of Novel mutations in Spleen Tyrosine kinase                                         |  |
|                                   | (SYK)                                                                                                  |  |