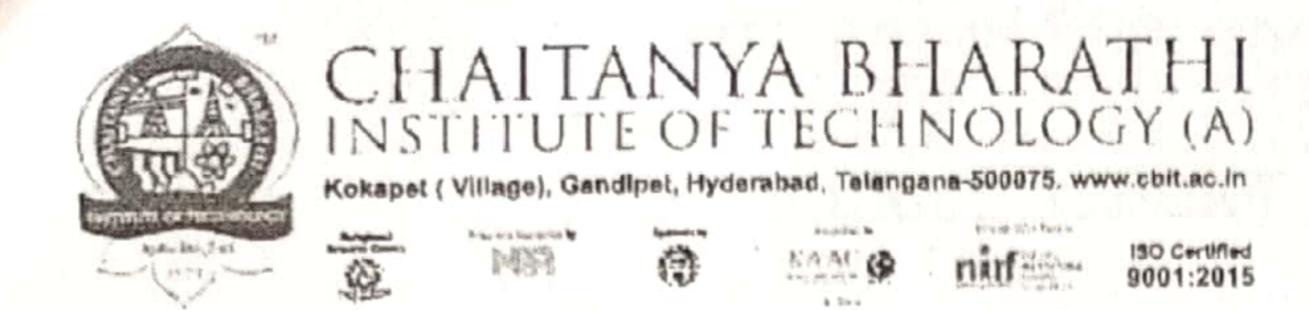

## CIRCULAR

It is proposed to organize an Alumni Talk No. 6 / 2022 on "Characterization of novel mutations in Spleen Tyrosine Kinase (SYK)" to the V and VII Semester Students of B. Tech (Biotechnology) on 30.08.2022 from 01.30 PM to 02.30 PM through online mode as part of the CBIT Alumni Theme for 2022, The Knowledge Partners. Dr. Madan Mohan Gambheer, Sudheer, Product Manager, Cell Analysis Marketing, Miltenyi Biotec B.V. & Co. KG., Bergisch Gladbach, Germany, an Alumnus of CBIT, 2013 batch of Biotechnology, will deliver the talk. All the above said students are directed to attend the same and the attendance will be taken by the concerned Class Teachers. I/c Head, Department of Bio-Technology, is advised to instruct the concerned Faculty to take attendance of the respective students during the Session. Other interested Students and Faculty of other departments may also attend.

## A BRIEF REPORT

On

Biotechnology-Alumni Talk conducted on 30.08.2022; 01:30 to 02:30 PM CISCO WEBEX Meeting: https://cbithyd.webex.com/meet/hod\_biotech

| Name of the<br>Knowledge Partners | Dr Madan Mohan gambheer (2013 batch of Bio-Technology)                                                 |  |
|-----------------------------------|--------------------------------------------------------------------------------------------------------|--|
| Designation                       | Product Manager, Cell Analysis Marketing, Miltenyi Biotec B.V & Co.<br>KG., Bergisch Gladbach, Germany |  |
| Topic of presentation             | Characterizations of Novel mutations in Spleen Tyrosine kinase                                         |  |
|                                   | (SYK)                                                                                                  |  |

The lecture session was started with introduction to "Spleen Tyrosine kinase (SYK)" and its different malignancies viz., haematological, etc. In later slides, novel point mutations, invitro characterization of SYK mutations, constitutive activation of SYK and its downstream targets, activation by SYK dimerization, mutations leading to sensitivity to SYK inhibitor treatment, invivo characterization of SYK mutations (bone marrow transplantation model, FACS analysis, etc.), etc. have been discussed in detail.