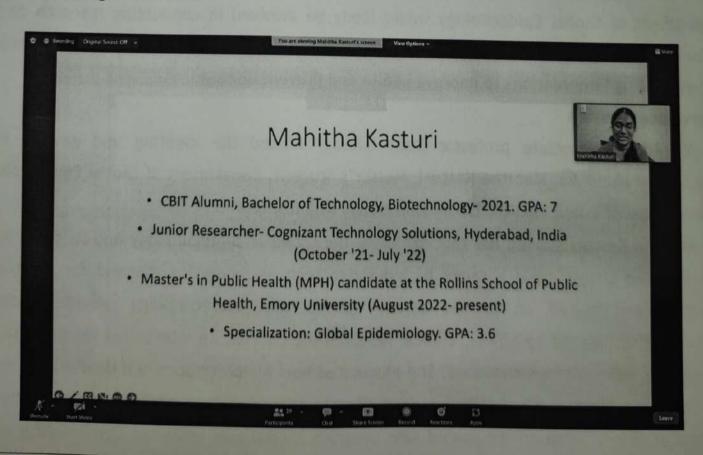

| 2  | Biotechnology           | 17.11.2022                      | Ms D. Sai Harshita        | 2020 | Research Associate, Downstream process development, Dr Reddy's Laboratories, hyd                                                                | Alumni<br>Talk                          | 12-20 |
|----|-------------------------|---------------------------------|---------------------------|------|-------------------------------------------------------------------------------------------------------------------------------------------------|-----------------------------------------|-------|
| 3  | Biotechnology           | 17.11.2022                      | Ms B. Navya               | 2020 | Research Associate, Mammalian Cell Culture, upstream process development, Dr Reddy's Laboratories, Hyd                                          | Alumni<br>Talk                          | 21-29 |
| 4  | Biotechnology           | 09.03.2023                      | Ms. Mahitha Kasturi       | 2021 | Masters Student, Student, Department of<br>Global Epidemiology, Rollins School of<br>Public Health, Emory University, Atlanta,<br>Georgia, USA. | Alumni<br>talk                          | 30-42 |
| 5  | Biotechnology           | 23.05.2023                      | Mr Anil Kumar Jagirdar    | 2009 | Vice-President, investments, InvAscent<br>Advisory, Hyderabad                                                                                   | Alumni<br>talk                          | 43-49 |
| 6  | Biotechnology           | 03.03.2023                      | Dr.Vidyani<br>Suryadevara | 2012 | Adjunct faculty,RUSH University,USA                                                                                                             | BoS<br>member                           | 50-51 |
| 7  | Biotechnology           | 03.03.2023                      | Anil Kumar jagirdhar      | 2009 | Health care investment professional,Invascent Advisory services India Private limited,Hyderabad,Telangana.                                      | BoS<br>member                           | 52-53 |
| 8  | Biotechnology           | 8.3.2021(vali<br>d for 3 years) | Dr.Vidyani<br>Suryadevara | 2012 | Adjunct faculty,RUSH University,USA                                                                                                             | Departme<br>nt<br>Advisory<br>Board     | 54-55 |
| 9  | Biotechnology           | 8.3.2021(vali<br>d for 3 years) | Prerna Bhan               | 2011 | Senior manager,ACT Genomics LTD.,<br>Taiwan.                                                                                                    | Departme<br>nt<br>Advisory<br>Board     | 56-57 |
| 10 | Biotechnology           | 8.4.2021(vali<br>d for 2 years) | Dr.Vidyani<br>Suryadevara | 2012 | Adjunct faculty,RUSH University,USA                                                                                                             | Departme<br>nt<br>Research<br>committee | 58    |
| 11 | Biotechnology           | 8.3.2021(vali<br>d for 3 years) | Dr.Vidyani<br>Suryadevara | 2012 | Adjunct faculty,RUSH University,USA                                                                                                             | Program Assessmen t committee           | 59-60 |
| 12 | Chemical<br>Engineering | 25th April<br>2023              | Mr. Anil Chowdary         | 2012 | Managing Director, Green Waves<br>Environmental Solutions                                                                                       | Mentoring                               | 61-63 |