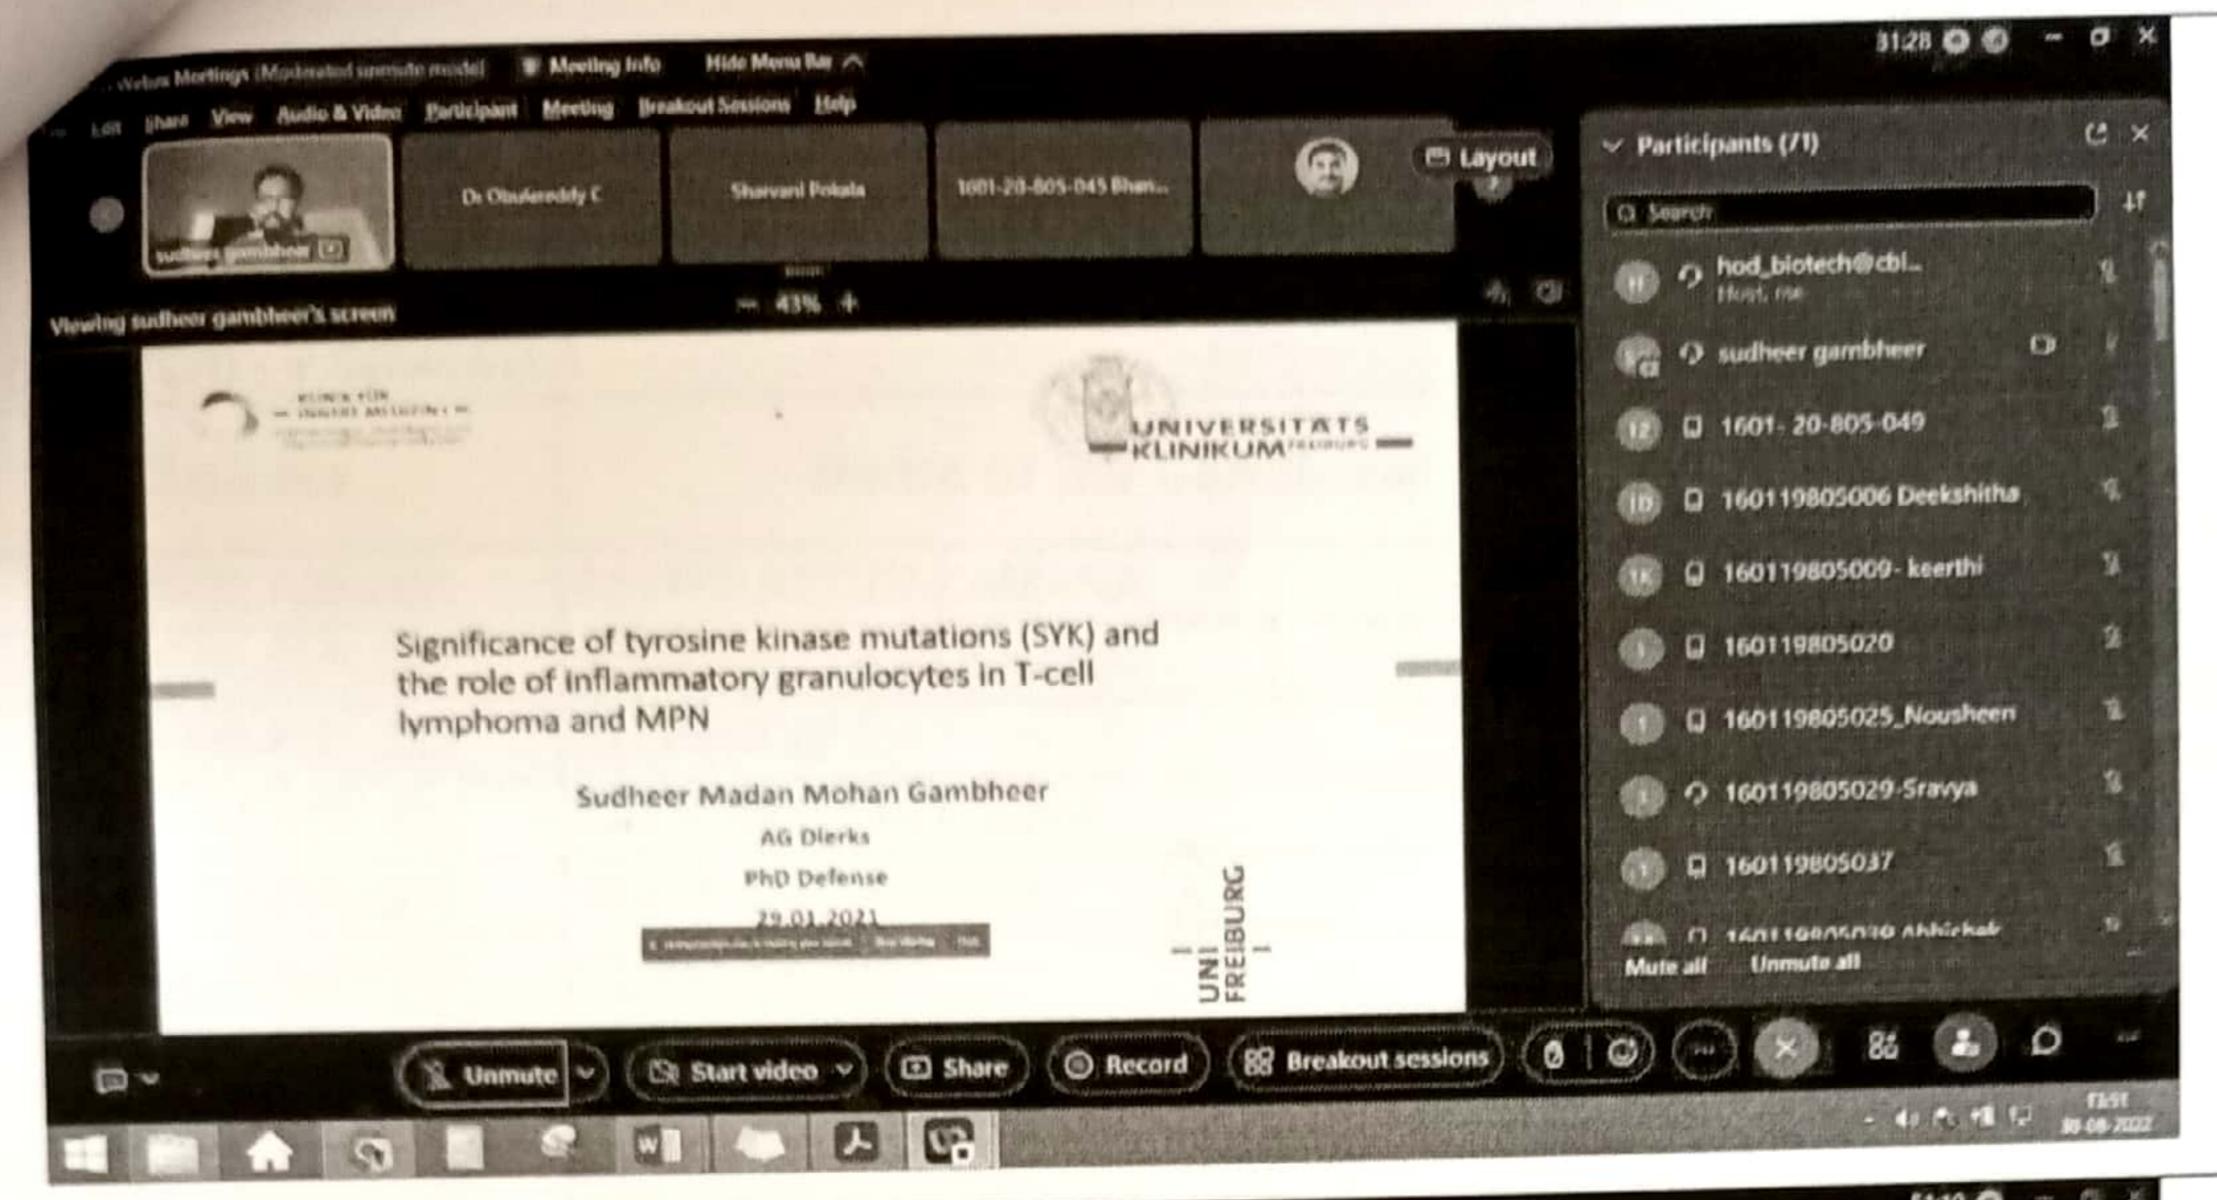

The lecture session was started with introduction to "Spleen Tyrosine kinase (SYK)" and its different malignancies viz., haematological, etc. In later slides, novel point mutations, invitro characterization of SYK mutations, constitutive activation of SYK and its downstream targets, activation by SYK dimerization, mutations leading to sensitivity to SYK inhibitor treatment, invivo characterization of SYK mutations (bone marrow transplantation model, FACS analysis, etc.), etc. have been discussed in detail.

Dr Madan Mohan giving brief details about the FACS analysis for determining the mutations

Dr. V. Aruna

Asst. Professor, Biotechnology Coordinator-Program Content Committees

Dr. B. Mishra

Asst. Professor, Biotechnology Coordinator-Program Content Committees