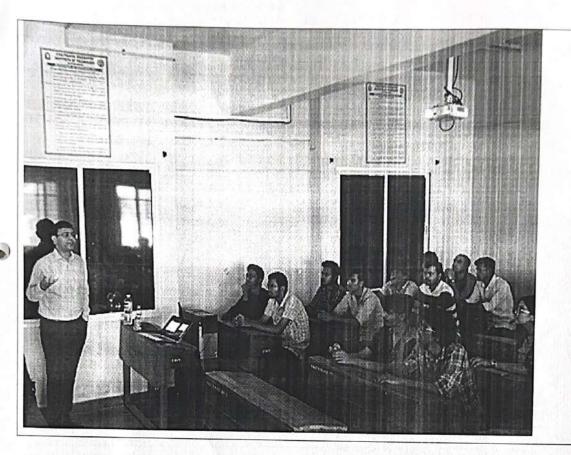

#### Outcome of the Session

- Upstream and Downstream process development
- Product analytics and Bio-analytics
- · Formulation development and
- Manufacturing

Snapshot during the session

PIEAD
Dept. of Bio-Technology
Chaltanya Bharathi Institute of Technology
Gandipet, Hyderabad-500 075.

Ms D. Sai Harshitha explaining the concept of Monoclonal antibodies

Participants / Audience listening to the alumni talk

V. 5/1/1/2021

Dr. V. Aruna Asst. Professor, Biotechnology Coordinator-Program Content Committees of the