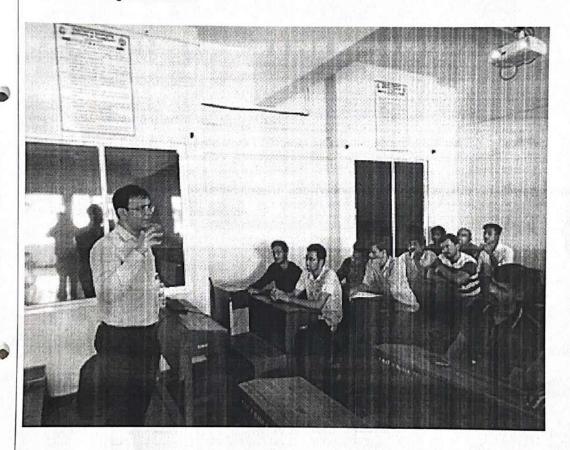

## Outcome of the Session

- Mutations and its importance has been understood
- Spleen Tyrosine kinase (SYK) and its role in different malignancies

Snapshot during the session

Dept. of Bio-Technology Chaltanya Bharathi Institute of Technology Gandipet, Hyderabad-500 075.

Dr Madan Mohan giving brief details about the FACS analysis for determining the mutations

Dr. V. Aruna

Asst. Professor, Biotechnology Coordinator-Program Content Committees

Dr. B. Mishra

Asst. Professor, Biotechnology Coordinator-Program Content Committees