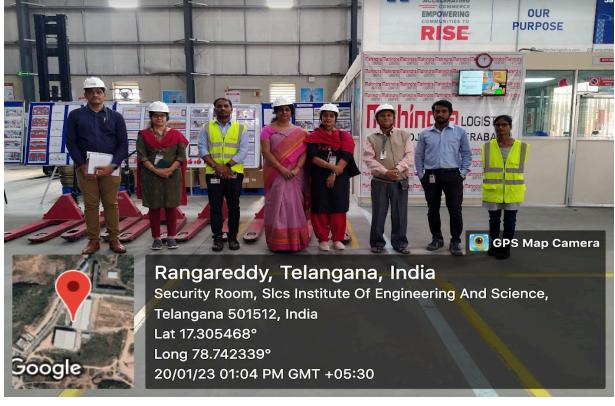

Organizers: Dr S Saraswathi, HoD, CBIT-SMS

Mr. V Balaji Kesava Rao, Assistant Professor, SMS

Team Members: Dr K Sowmya, Assistant Professor, SMS

M Sangeetha, Assistant Professor, SMS

Mr S Tulasiram, Assistant Professor, SMS