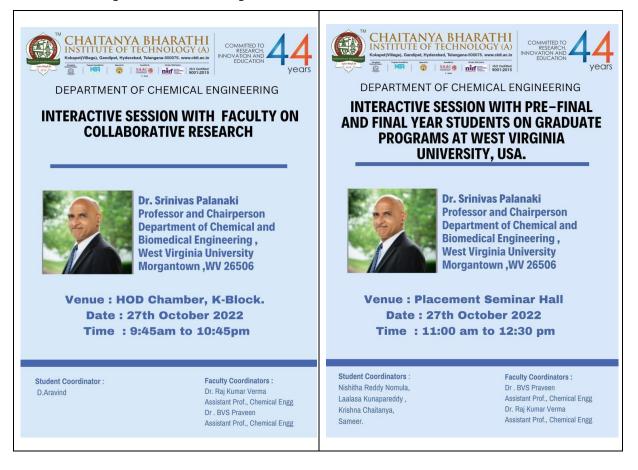

il.wvu.edu</u>                                                                                                                        |                                                                   |                                               |                                                           |

Faculty coordinators:

- 1) Dr. B V S Praveen Assistant Prof., Chemical Engg
- 2) Dr Raj Kumar Verma Assistant Prof., Chemical Engg

Regards

Dr. P. V. Naga Prapurna Incharge - HOD Chemical Engg.

University brochure displayed on notice board

To amnounce in Sem-V class -Sem-VII Josp ith daile TIOM





# INTERACTIVE SESSION WITH FACULTY AND STUDENTS BY

# Dr. SRINIVAS PALANKI

# **EVENT REPORT - 27-10-2022**

"Proper Guidance will produce more results than stressful restrictions"



The Department of Chemical Engineering of the institute has organized 'An Interactive session with faculty and students by Dr Srinivas Palanki. On 26<sup>th</sup> October, the event "**Interactive session with Faculty members on collaborative research'**" was conducted in HOD Chamber, K-Block, from 9.45 am to 10:45 am. During the interactive session, our esteemed dignitary discussed and ideated regarding collaborative research possibilities with

the Chemical Engineering Faculty. He has explained the research areas of their faculty, the research grants they receive, and the collaboration possibilities. He has also briefed on the master's and doctoral programs available across various departments in their University. The discussion was very fruitful and we (Faculty of CBIT and HOD) have d