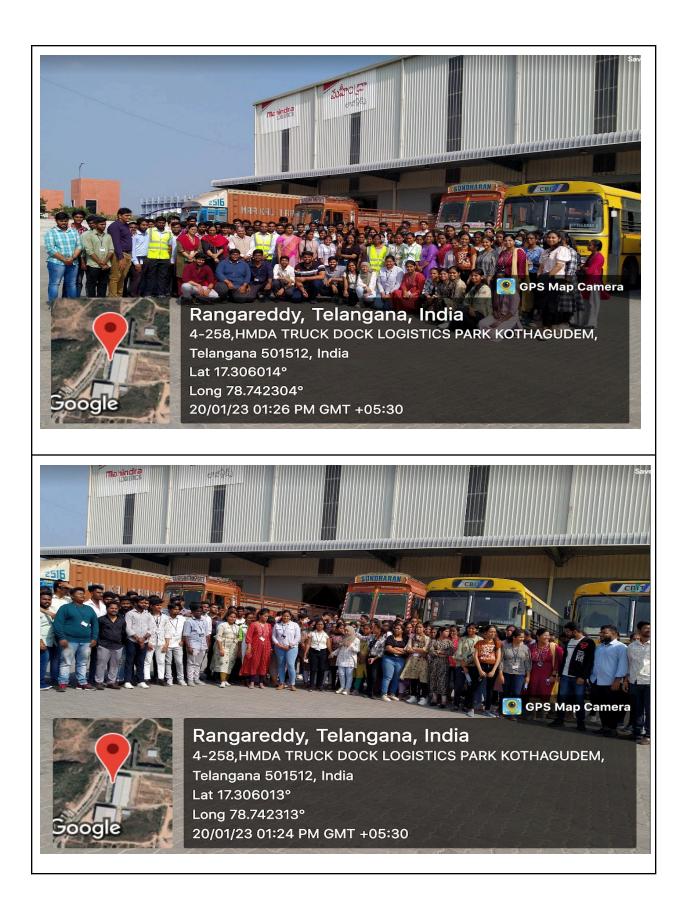

### School of Management Studies Chaitanya Bharathi Institute of Technology

Date: 20 Jan 2023

Time: 09.15 am - 03.00 PM

Location: D. No 4, HDMA Truck Dock Logistics Pvt Ltd, 258, near Ramoji Film City,

Batasingaram, Kohtaguda, Telangana 501512

Total No. of Participants: 113 members

MBA I Year 2022-2024 Batch