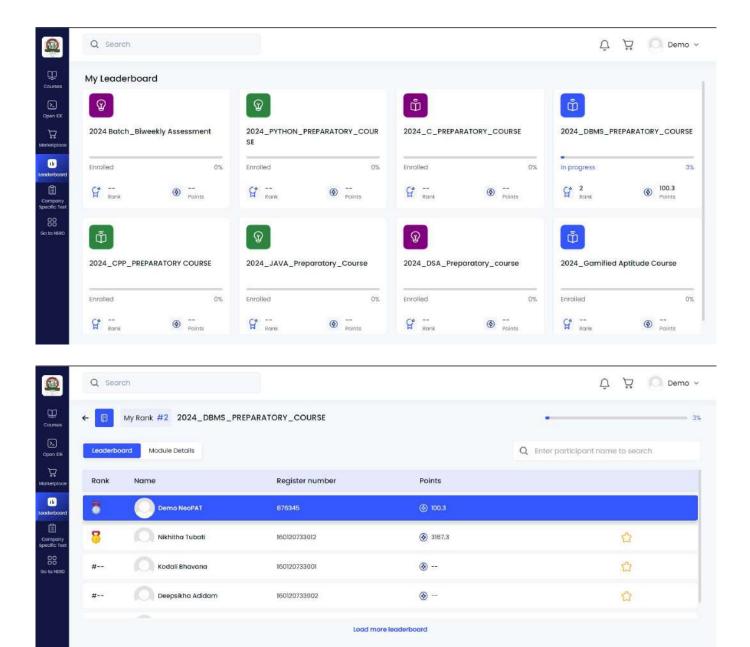

### Being Zero | CBIT - 2024 Batch | Progress Report

3 messages

Being Zero <br/> <br/> <br/> deingzeroin@gmail.com>

Mon, Mar 13, 2023 at 3:01 AM

To: Prathima Reddy <prathimareddy.t@gmail.com>, Placements HEAD <placements@cbit.ac.in>

Greetings from Being Zero!

We are mid-way in training and topics coverage. So I thought of providing a quick update on the progress of students. We have emphasized on 3 coding platforms so far - CODECHEF, LEETCODE and MENTORPICK (BeingZero's own coding platform) and in time to come, we will also be focusing on CODEFORCES.

Numbers as of now are not looking good, and **Students will require addressing/counselling from both Department Side and CDC side**. Based on the progress of students so far, we've divided them into 5 Separate buckets and department wise filters. We are mainly facing issues in disciplining students to practice regularly and in the upcoming time will require help from your side to increase their practice hours and participation in contests.

Attached is the complete Score Sheet and Attendance Report which are the basis of putting students into a particular category. Let me know if there are any further questions or if the data requires a quick meeting to discuss fields in granular detail.

| CATEGORY                          | AIDS | AIML | CSE | ECE | IOTCSBC | IT | Grand Total |
|-----------------------------------|------|------|-----|-----|---------|----|-------------|
| A-DOING-WELL                      | 4    |      | 6   |     |         | 3  | 13          |
| B-ABOVE-AVERAGE                   | 5    | 1    | 1   | 2   |         | 6  | 15          |
| C-BELOW-AVERAGE-NEEDS-IMPROVEMENT | 8    |      | 4   | 4   |         | 6  | 22          |
| D-NEED-SIGNIFICANT-IMPROVEMENT    | 1    | 1    | 3   | 5   |         | 6  | 16          |
| E-PATHETIC                        | 1    |      | 2   | 6   | 1       | 5  | 15          |
| Grand Total                       | 19   | 2    | 16  | 17  | 1       | 26 | 81          |