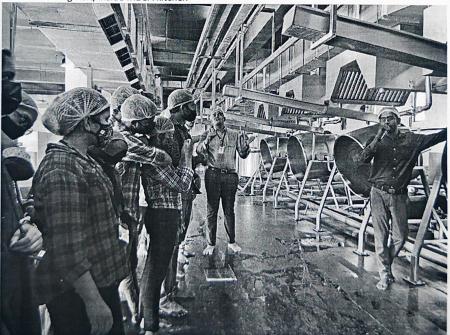

About the Library and Information Centre by Dr C. Srikanth Reddy

7

Professor & Head
Department of Physics
Chaitanya Bharathi Institute of Technology (A)
Gandipet, Hyderabad-500075.

Career Guidance gave insight about the various opportunities that were available. Students are mentored by Dr. N.L.N. Reddy to focus on basic fundamental and strategical concepts of subjects related to latest and future technologies. Students were also made familiar with some of the important aspects that can enable the students to get excellent placement.