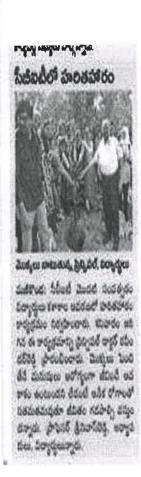

# సీజీఐటీ కళాశాలలో హలితహారం

మణికొండ, నవంబర్ 12: మొక్కలు అన్ని భూ సంబంధమైన జీవులకు ఆహా రాన్ని అందిస్తాయని చైతన్యభారతి ఇనిస్టిట్యూట్ ఆఫ్ టెక్నాలజీ ఇంజినీరింగ్ కళా శాల టిన్సిపాల్ డా.పి.రవీందర్రెడ్డి అన్నారు. శుక్రవారం కళాశాలలో విద్యార్థు లతో కలిసి ఆయన హరితహారం కార్యక్రమాన్ని చేపట్టారు. ఈ సందర్భంగా పలు చోట్ల మొక్కలను నాటి వాటి విశిష్టతను విద్యార్థులకు వివరించారు. మొక్కలు కాలుష్య వాయువులను పీల్చుకుంటాయని తెలిపారు. పక్షులు, కీటకాలు, జంతు వులకు నిలయమని, భూగర్భ జలాలను పెంచడంలో సహాయ పడతాయని పేర్కొ న్నారు. కార్యక్రమంలో ఇండక్షన్ ఇన్చార్జి శ్రీనివాస్రెడ్డి, ఆయా విభాగ అధిప తులు, విద్యార్థులు పాల్గొన్నారు.

విద్యార్థులతో కలిసి మొక్కలు నాటుతున్న ప్రిస్సిపాల్ డా.పి.రవీందర్రెడ్డి

22 Hyderabad Pg 15

)

Professor & Head

Department of Physics
Chaltanya Bharathi Institute of Technology (A)
Gandipet, Hyderabad-500075.