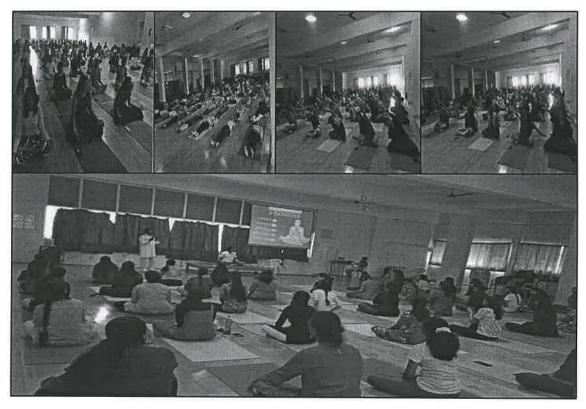

Campus visit of different houses

3

Introduction to sports amenities in the campus

The **Yoga and Aerobics** session were intended to help the students understand the basic principles to remain healthy and fit and practice them through a healthy routine. Harmony of the self and the body, mental and physical health were emphasized and the students were made to do yoga and aerobics during the scheduled sessions.

Yoga session for students creating awareness on connecting body and mind

4

Professor & Head
Department of Physics
Chaitanya Bharathi Institute of Technology (A)
Gandipet, Hyderabad-500075.

Experts from Brahma Kumari's officially known as 'Prajapita Brahma Kumaris Ishwariya Vishwa Vidyalaya' dedicated to personal transformation and world renewal delivered thought-provoking and motivating sessions on Emotional Intelligence. BK. Dr. Srilatha, a homeopathic physician and associated with Brahma Kumaris since childhood and now rendering her services at Nallakunta branch in the last 17 years, awarded with "Woman in Leadership Award" from TDPTS in 2021 and 'Naari Samman Puraskar' from SIFA in 2022 introduced to students the difference between weak, strong, and intelligent personalities and how they react to humiliating situations. She also introduced that we find two types of people: Type-A who aim for perfection and work hard but are short-tempered because of self-confidence and pride and Type-B people who are easy-going and open-minded. She motivated the students to remember 4 A's in Life: Awareness, Acceptance, Attitude, and Appreciation. She reminded the students that lack of awareness may lead to negative emotions. She also encouraged the students to have faith in themselves quoting "Self-ruler becomes world-ruler". She advised them to stay connected to God to be more positive, not hurt others as it hurts their souls, and to never blame others for their failures.