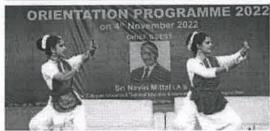

Student Induction Program flagged off with an Orientation program on 04<sup>th</sup> November, 2022, framed as Deeksharambh, graced by Sri. Navin Mittal, IAS, Commissioner, Collegiate Education & Technical Education at Government of Telangana as our Chief Guest. After a traditional opening of the session followed by Invocation, the Principal of the CBIT, Prof. P. Ravindra Reddy, congratulated and welcomed the students introducing the institute: its proud milestones achieved in several areas like placements, innovative research, patents, and encouraged students to be a part of the research teams to make their dream of innovation and entrepreneurship come true.

Chief Guest Sri. Navin Mittal gracing the orientation program, invocation of lamp and release of college magazine.

Prof. Suresh Pabboju introduced the Chief Guest, listing the prestigious accolades, won in his career, which sourced huge motivation for students and teachers as well. Our Chief Guest, Sri. Navin Mittal, IAS released the newsletter of the Institute- "Transcendent" and addressed the students and parents. He encouraged the students not to forget the hard work and efforts put forth to reach this big day and encouraged them to take motivation from the seniors who bagged handsome pays in campus placements, utilize the proud facilities of college and keep themselves physically and mentally fit. Estimating the globalized economic stature of India for the next decade, he stated that this batch of 2022-26 students are fortunate enough as Indian citizens.