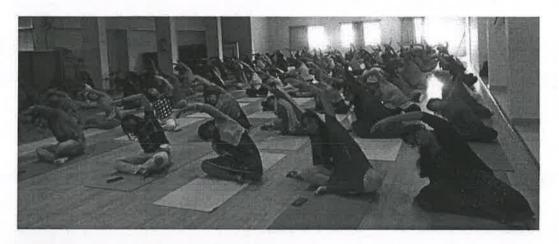

# సురక్షితమైన జీవనం యోగాతోనే సాధ్యం

హైదరాబాద్,10నవంబర్,క్రాంతిజ్యోతి: మనిషి జీవనం ఆరోగ్యంగా ఉండటానికి యోగా అనేది గొప్ప, సురక్షితమైన, సులభమైన మరియు ఆరోగ్యకరమైన పద్ధతి అని అసిస్టెంట్ ఫిజికల్ డైరెక్టర్ డాక్టర్ ఆర్ రాజేశ్వరి అన్నారు.గురువారం సిబిఐఐ కళాశాలలో మొదటి సంవత్సరం చదువుతున్న ఇంజినీరింగ్ విద్యార్థులకు ఇండక్షన్ కార్యక్రమంలో భాగంగా యోగా శిబిరం నిర్వహించారు.యోగా మాస్టర్ వీరన్న విద్యార్థులకు వివిధ యోగా ఆసనాలను చేసి చూపించారు.ఈ సందర్భంగా అసిస్టెంట్ ఫిసికల్ డైరెక్టర్ డాక్టర్ ఆర్ రాజేశ్వరి మాట్లడుతూ యోగా శరీరం, మెదడు, అత్మ అను మూడు ప్రధాన శారీరక అంశాలను కలిగి ఉంటుందని అన్నారు. మొదటి సంవత్సరం విద్యార్థుల ఇంచార్జ్ ప్రొఫెసర్ బి శ్రీనివాస్ రెడ్డి మాట్లడుతూ వయస్సు,మతం,శారీరక స్థితితో సంబంధం లేకుండా ఎవరైనా యోగా చేయవచ్చని తెలిపారు.ఈ యోగ ఆసనాలు ద్వారా ఎంతో క్రమశిక్షణతో మెలుగుతామని అన్నారు.అలాగే శారీరక,మానసిక ఇబ్బందులు లేకుండా ఆరోగ్యకరమైన జీవితాన్ని గడపడానికి యోగ ఎంతో ఉపయోగపడుతుందని తెలిపారు.ఈ కార్యక్రమంలో డాక్టర్ సాతులూరి రాజు, ఇతర ఆధ్యాపకులు,విద్యార్థులు పాల్గొన్నారు.