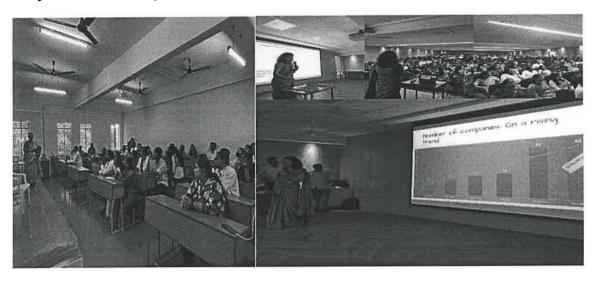

Yoga session for students creating awareness on connecting body and mind

4

Professor & Head
Department of Physics
Chaitanya Bharathi Institute of Technology (A)
Gandipet, Hyderabad-500075.

Experts from Brahma Kumari's officially known as 'Prajapita Brahma Kumaris Ishwariya Vishwa Vidyalaya' dedicated to personal transformation and world renewal delivered thought-provoking and motivating sessions on Emotional Intelligence. BK. Dr. Srilatha, a homeopathic physician and associated with Brahma Kumaris since childhood and now rendering her services at Nallakunta branch in the last 17 years, awarded with "Woman in Leadership Award" from TDPTS in 2021 and 'Naari Samman Puraskar' from SIFA in 2022 introduced to students the difference between weak, strong, and intelligent personalities and how they react to humiliating situations. She also introduced that we find two types of people: Type-A who aim for perfection and work hard but are short-tempered because of self-confidence and pride and Type-B people who are easy-going and open-minded. She motivated the students to remember 4 A's in Life: Awareness, Acceptance, Attitude, and Appreciation. She reminded the students that lack of awareness may lead to negative emotions. She also encouraged the students to have faith in themselves quoting "Self-ruler becomes world-ruler". She advised them to stay connected to God to be more positive, not hurt others as it hurts their souls, and to never blame others for their failures.

BK. Dr. Kavitha who surrendered her life in the service of Mankind from 1998 after her graduation and a National Awardee from Yog confederation of India and Awardee of Nari Samman Award 2020, delivered a motivational session on "Emotional Intelligence". Taking inspirational examples like Thomas Lava Edison, the way he dealt the situation where his discovered bulb, broke in the hands of a small boy before the day of exhibiting it to the Technical and Scientific society, she drived the students towards the importance of controlling our negative situations through Intelligence and Spiritual Quotient. She illustrated how Emotional Intelligence is related to the brain and heart and how it helps students to evolve as successful leaders in different organizations and how it fosters good health and in being a valuable social being. She insisted on the importance of self-awareness and motivated them to recognize others' feelings and use it in decision-making. Exercises to train the brain to function both creatively and logical using the left and right parts of it were also performed by the students under her able examination and lead.

BK. Srilatha and BK. Kavitha delivering UHV sessions

Professor & Head
Dupartment of Physics
Chaitanya Bharathi institute of Technology (A)
Gandipet, Hyderabad-500075.

BK. Dr. Anjali, Facilitator of "Education in Values, Meditation & Yoga" under the Government Program of "Sarva Siksha Abhiyan", popular trainer in National Television, an Executive Member of both the "Scientists & Engineers" and "Education" Wings of the "Rajyoga Education and Research Foundation" and BK Rama Krishna delivered a session on Professional Ethics. Defining "Profession" and "Ethic", they mentored the students to know how humbleness, and dedication are important in workplaces. They delivered the students to understand how contentness by changing our attitude can help to control odd situations with good illustrations. Habits and manners to inculcate to transform from a good student to successful employee were guided by listing the importance of etiquette, Listening skills and sound body and sound mind.

BK. Dr. Anjali and BK. Ramakrishna, on "Professional Ethics"

Our beloved faculties also acted as active mentors, rendering their knowledge and experience motivating the students. Dr. Hari Krishan Yadav, Faculty in Mechanical Engineering Department delivered a session on "Understanding the Human Being as co-existence of the Self and the Body", helping the students to know the need and basic guidelines of "Value Education" and how it helps to identify one's basic aspiration and foster in developing appropriate technology to utilize for human welfare. Helping the students to understand the purpose and value of "human life", he guided them to understand the priorities, needs of body and self, and the importance of knowing "the recognition & fulfilment in the self".