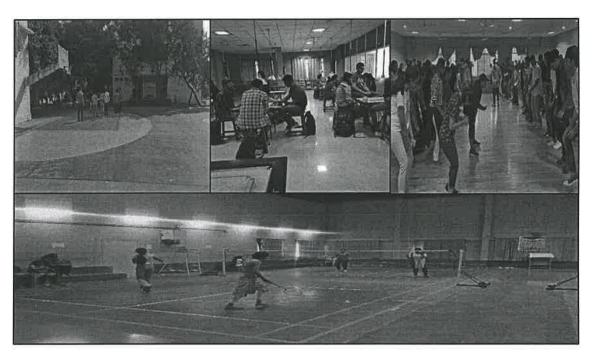

The students are divided into six houses, with each house having 12 batches. Every batch had UHV sessions to motivate the students to lead moral and ethical value-filled life, a campus walk session to get familiarized with the college campus, an introduction to different clubs in college, and physical activity sessions comprising sports, aerobics, and yoga.

Campus visit of different houses

3

Introduction to sports amenities in the campus

The **Yoga and Aerobics** session were intended to help the students understand the basic principles to remain healthy and fit and practice them through a healthy routine. Harmony of the self and the body, mental and physical health were emphasized and the students were made to do yoga and aerobics during the scheduled sessions.