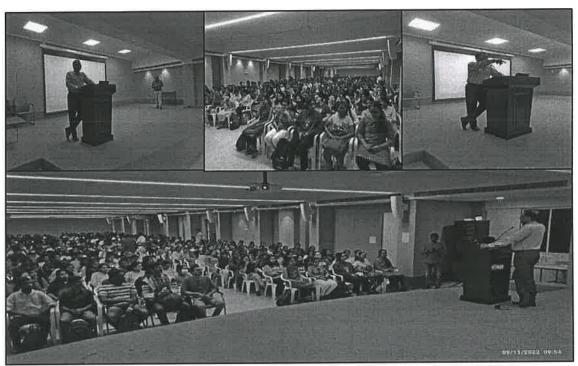

Student Induction Program flagged off with an Orientation program on 04<sup>th</sup> November, 2022, framed as Deeksharambh, graced by Sri. Navin Mittal, IAS, Commissioner, Collegiate Education & Technical Education at Government of Telangana as our Chief Guest. After a traditional opening of the session followed by Invocation, the Principal of the CBIT, Prof. P. Ravindra Reddy, congratulated and welcomed the students introducing the institute: its proud milestones achieved in several areas like placements, innovative research, patents, and encouraged students to be a part of the research teams to make their dream of innovation and entrepreneurship come true.

Chief Guest Sri. Navin Mittal gracing the orientation program, invocation of lamp and release of college magazine.

Prof. Suresh Pabboju introduced the Chief Guest, listing the prestigious accolades, won in his career, which sourced huge motivation for students and teachers as well. Our Chief Guest, Sri. Navin Mittal, IAS released the newsletter of the Institute- "Transcendent" and addressed the students and parents. He encouraged the students not to forget the hard work and efforts put forth to reach this big day and encouraged them to take motivation from the seniors who bagged handsome pays in campus placements, utilize the proud facilities of college and keep themselves physically and mentally fit. Estimating the globalized economic stature of India for the next decade, he stated that this batch of 2022-26 students are fortunate enough as Indian citizens.

All the Advisors, Directors, Joint Directors, Heads of Departments were introduced to the students and parents and addressed the gathering. The Director, AEC, Prof. Suresh Pabboju introduced the exam patterns, Regulations of the curriculum, evaluation procedures of CIE and SEE, rules to be followed by the students. The Director of Academics, Prof. Krishnaveni addressed the students encouraging them to know and understand the curriculum and Exam patterns, how to prepare themselves major and minor courses, targeting carefully their credit scores. The Advisor, CDC, Dr. N.L.N. Reddy, encouraged the students to know the importance of a systematic planning for the placements. Prof. Umakanta Chaudhury, Director, Innovation & Incubation introduced the R& D hub, its activities and stressed that the need to develop formation of innovative ideas, share them and train themselves to entrepreneur their ideas through a prototype. The Director, IQAC, Prof. N. V. Koteswara Rao, addressed the students regarding the understanding of curriculum, course outcomes to be targeted for their future after the completion of the course. The orientation program was closed successfully with vote of thanks by the first year In-Charge Prof. B. Sreenivasa Reddy after a few students of higher semesters shared their experiences to motivate their juniors, and to assure their best future and safety in the Institute.