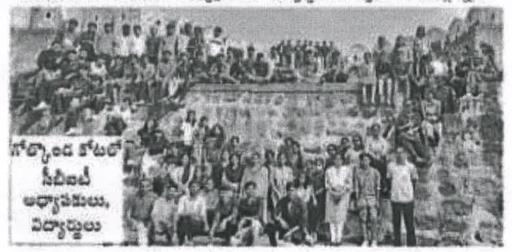

# గోల్కొండ కోటను సందల్భించిన సీజీఐటీ విద్యార్థులు

హెర్బింగ్, నవంబర్ 11 (ఆండ్రత్యోతి): సీబీంటీ కళాశాల విద్యార్భు బ్లోపెనర్ క్రివిజాన్రికి అధ్యర్యంలో గోల్కొండ కోటను కుక్రవారం సందర్భండారు. అక్కడి తారి తైక కట్టడాలను అధికారులను అడిగి తెలుసుకున్నారు. ఈ సందర్భంగా శ్రీనివాన్రికి విద్యార్భులతో మాట్లాడుతూ గోల్కొండ కోట రూపాంతరం లెందినవిషయాలను విద్యా ర్యులకు వివరించారు. గోల్కొండ వాలుగు వేర్వీరు కోటల సముదాయం, ఒకడానిని దుట్టి మరొకటి నిర్మించబడ్నాయని అయన తెలిపారు. అక్కన్న మాడన్న, అబ్బుల్ హాస న్ తానీషా కాలంలో కట్టినదని అయన తెలిపారు. అక్కన్న మాడన్న, అబ్బుల్ హాస న్ తానీషా కాలంలో కట్టినదని అయన తెలిపారు. అన్నువారి మందిరం, కోట డ్రవేశ ద్వారం వద్ద చెప్పట్లు కొడితే కోట పై బాగానికి వినిపిస్తుందని విద్యార్భులకు గ్రీనివాస్ రెడ్డి వివరించారు. కోటలోని రాజలవవనాలు, శయన మందిరాలు, స్నానవాటికలు, రాజా స్రముఖుల బౌతికరాయాలకు చివరి స్నానం చేయించే స్వాన మందిరాలు తదితర వాటిపై ఆయన విద్యార్భులకు కృష్ణంగా తెలిపారు. తారామతి మసీదు, దర్భారు హాల్. ఇబ్రహేళి మనీదు, నయాతీల్లా తదితర చారిత్ర కట్టడాలను చూసి విద్యార్భులు మధు రామమాతులు పొంచారు. ఈ కార్యక్రమంలో విద్యార్భులు, అధ్యావకులు పాల్గొన్నారు.

# గోల్మొండ కోటను సందర్భించిన ఇంజనీలింగ్ మొదటి సంవత్సరం విద్యార్థులు

హైదరాబాద్,11నవంబర్,క్రాంతిజ్యోతి: **බ්ඩන**ඩ් කාරස් సం**ක්ෂ**ූරං වි**ප**ූරුවා ඡා క్రవారం గోల్మాంద కోటను నందర్శిం దారు.(ప్రాఫెనర్ బి (శ్రీనివానరెడ్డి బృందం **න්ණුණුර**ණ් තිබ්කසිණ්ව කරසව්වර් මිකසිසි నంవత్సరం విద్యార్థులు ,న్యాడింట్ ఇండక్షన్ ൂട്ട് സ്റ്റേ ന് ഇവ నందర్శించారు .విద్యార్థులు గోల్కొండ కోటకు