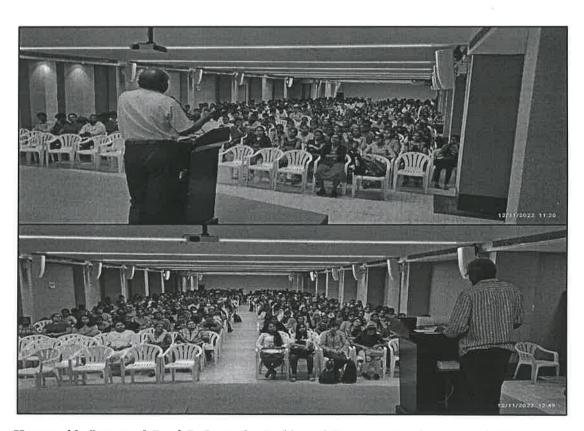

Student Induction Program flagged off with an Orientation program on 04<sup>th</sup> November, 2022, framed as Deeksharambh, graced by Sri. Navin Mittal, IAS, Commissioner, Collegiate Education & Technical Education at Government of Telangana as our Chief Guest. After a traditional opening of the session followed by Invocation, the Principal of the CBIT, Prof. P. Ravindra Reddy, congratulated and welcomed the students introducing the institute: its proud milestones achieved in several areas like placements, innovative research, patents, and encouraged students to be a part of the research teams to make their dream of innovation and entrepreneurship come true.

Chief Guest Sri. Navin Mittal gracing the orientation program, invocation of lamp and release of college magazine.

Prof. Suresh Pabboju introduced the Chief Guest, listing the prestigious accolades, won in his career, which sourced huge motivation for students and teachers as well. Our Chief Guest, Sri. Navin Mittal, IAS released the newsletter of the Institute- "Transcendent" and addressed the students and parents. He encouraged the students not to forget the hard work and efforts put forth to reach this big day and encouraged them to take motivation from the seniors who bagged handsome pays in campus placements, utilize the proud facilities of college and keep themselves physically and mentally fit. Estimating the globalized economic stature of India for the next decade, he stated that this batch of 2022-26 students are fortunate enough as Indian citizens.

All the Advisors, Directors, Joint Directors, Heads of Departments were introduced to the students and parents and addressed the gathering. The Director, AEC, Prof. Suresh Pabboju introduced the exam patterns, Regulations of the curriculum, evaluation procedures of CIE and SEE, rules to be followed by the students. The Director of Academics, Prof. Krishnaveni addressed the students encouraging them to know and understand the curriculum and Exam patterns, how to prepare themselves major and minor courses, targeting carefully their credit scores. The Advisor, CDC, Dr. N.L.N. Reddy, encouraged the students to know the importance of a systematic planning for the placements. Prof. Umakanta Chaudhury, Director, Innovation & Incubation introduced the R& D hub, its activities and stressed that the need to develop formation of innovative ideas, share them and train themselves to entrepreneur their ideas through a prototype. The Director, IQAC, Prof. N. V. Koteswara Rao, addressed the students regarding the understanding of curriculum, course outcomes to be targeted for their future after the completion of the course. The orientation program was closed successfully with vote of thanks by the first year In-Charge Prof. B. Sreenivasa Reddy after a few students of higher semesters shared their experiences to motivate their juniors, and to assure their best future and safety in the Institute.