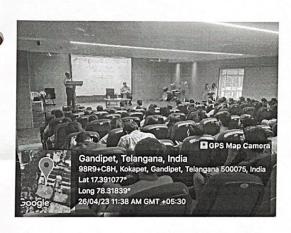

Student Induction Program flagged off with an Orientation program on 04<sup>th</sup> November, 2022, framed as Deeksharambh, graced by Sri. Navin Mittal, IAS, Commissioner, Collegiate Education & Technical Education at Government of Telangana as our Chief Guest. After a traditional opening of the session followed by Invocation, the Principal of the CBIT, Prof. P. Ravindra Reddy, congratulated and welcomed the students introducing the institute: its proud milestones achieved in several areas like placements, innovative research, patents, and encouraged students to be a part of the research teams to make their dream of innovation and entrepreneurship come true.

Chief Guest Sri. Navin Mittal gracing the orientation program, invocation of lamp and release of college magazine.

Prof. Suresh Pabboju introduced the Chief Guest, listing the prestigious accolades, won in his career, which sourced huge motivation for students and teachers as well. Our Chief Guest, Sri. Navin Mittal, IAS released the newsletter of the Institute- "Transcendent" and addressed the students and parents. He encouraged the students not to forget the hard work and efforts put forth to reach this big day and encouraged them to take motivation from the seniors who bagged handsome pays in campus placements, utilize the proud facilities of college and keep themselves physically and mentally fit. Estimating the globalized economic stature of India for the next decade, he stated that this batch of 2022-26 students are fortunate enough as Indian citizens.