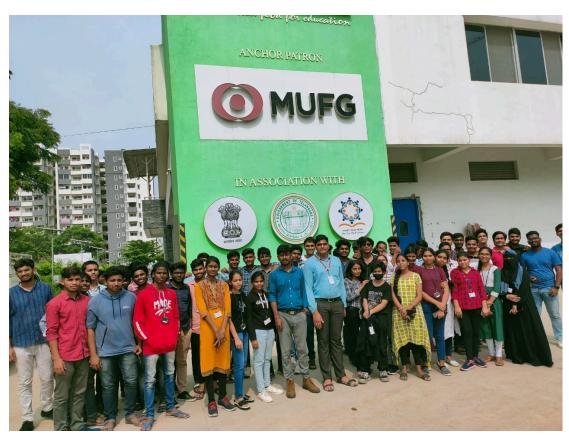

ion, processing, and distribution.
- Representatives of Akshaya Patra Foundation Mr Rakesh Mishra explained various activities of Akshaya Patra Foundation in the process of serving needy people with midday meal, midday meal programme in government schools for kids, Bhoja Amrutha- midday meal scheme offered by Greater Hyderabad Municipal Corporation.
- After mega kitchen visit students attended mind management techniques workshop offered by Akshaya Patra Foundation people more than hour and they learned tools and techniques to control and utilize power of mind.
- As a part of this visit students also did community engagement services at Akshaya Patra Foundation.

### **Outcomes of the Program**

• Innovative practices in food supply chain, latest technology and machinery in food industry.



Photo-2: Group photo outside



Photo-3: During visit, Inside MEGA kitchen



Photo-4: During visit, Inside MEGA kitchen



# అక్షయపాత్ర ఫ్రాందేషన్ సందర్శించిన సిబిఐటి మెకానికల్ ఇంజనీలింగ్ విద్యార్థులు

శంషాబాద్.అనుదిన వార్తా: రాజేంద్రనగర్ నియోజకవర్గం గండిపేట మండలానికి చెందిన సిబిఐటి మెకానికల్ ఇంజనీరింగ్ విద్యార్థులు బుధవారం రోజు కోకాపేట్ గ్రామంలోని అక్షయపాత్ర ఫౌందేషన్ ను ఇటీవలే మంత్రి హరీష్ రావు ప్రారంభించిన వంటశాలను సందర్శించారు. అక్షయ్ పాత్ర ఫౌందేషన్, హరే కృష్ణ ఫౌందేషన్ (శ్రీ వెంకటచారి గోవింద దాస, (శ్రీ రాకేష్ మిడ్రా లు నాణ్యతా కూడిన వంట, లాజిస్టిక్స్ గురించి విద్యార్థులకు వివరించారు. ఈ కార్యక్రమానికి సమన్వయకర్త (శ్రీ తులసీరామ్ మాట్లాడుతూ ఈ రకమైన ప్రోగ్రామ్లు విద్యార్థు లో సామజిక విలువలను అర్థం చేసుకోవడానికి మరియు సేవ ధృక్పతి మెరుగువరచదకు ఉపయోగపడతయని తెలిపారు.

Photo-5: Anudina Vartha