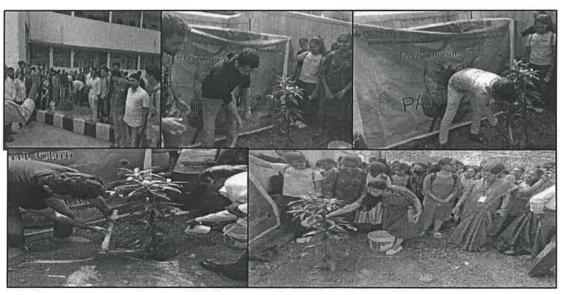

Visit to Golconda fort

The SIP-2022 closed with a grand celebration of the Valedictory program, after Harithaharam- a plantation drive, to motivate the students to preserve the greenery in the college ambience and the environment globally. With several cultural performances by students, and an appreciating and motivational speech by Our Honourable Principal Dr. P. Ravinder Reddy, and a closing address by First-year in-charge Prof. B. Sreenivasa Reddy, the SIP closed successfully.

Awareness on preserving the greenery in campus through Harithaharam

Professor & Head
Department of Physics
Chaltanya Bharathi Institute of Technology (#
Gandipet, Hyderabad-500075

Performance by students in valedictory event

# సీజీఐటీలో మొక్కలు నాటిన విద్యార్థులు

నవశెలంగాణ-గండిపేట్

మొదటి సంవత్సరం విద్యార్థులు క్యాంపస్ కు రావ డంతో విద్యార్థులు కాలేజీ ఆవరణంలో శనివారం మొక్క లు నాటారు. సీబీఐటీ కాలేజీ డ్రున్సిపాల్ రవీందర్ రెడ్డి నమక్షంలో మొక్కలను నాటారు. ఈ కార్యమంలో విద్యార్థు లు, ఉపాద్యాయులు, సిబ్బంది తదితరులు పాల్గొన్నారు.

# సీజీఐటీ కళాశాలలో హలితహారం

మణికొండ, నవంబర్ 12: మొక్కలు అన్ని భూ సంబంధమైన జీవులకు ఆహా రాన్ని అందిస్తాయని చైతన్యభారతి ఇనిస్టిట్యూట్ ఆఫ్ టెక్నాలజీ ఇంజినీరింగ్ కళా శాల టిన్సిపాల్ డా.పి.రవీందర్రెడ్డి అన్నారు. శుక్రవారం కళాశాలలో విద్యార్థు లతో కలిసి ఆయన హరితహారం కార్యక్రమాన్ని చేపట్టారు. ఈ సందర్భంగా పలు చోట్ల మొక్కలను నాటి వాటి విశిష్టతను విద్యార్థులకు వివరించారు. మొక్కలు కాలుష్య వాయువులను పీల్చుకుంటాయని తెలిపారు. పక్షులు, కీటకాలు, జంతు వులకు నిలయమని, భూగర్భ జలాలను పెంచడంలో సహాయ పడతాయని పేర్కొ న్నారు. కార్యక్రమంలో ఇండక్షన్ ఇన్చార్జి శ్రీనివాస్రెడ్డి, ఆయా విభాగ అధిప తులు, విద్యార్థులు పాల్గొన్నారు.