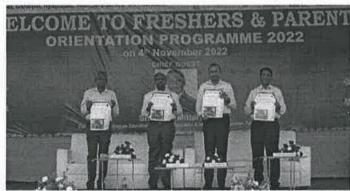

Student Induction Program flagged off with an Orientation program on 04<sup>th</sup> November, 2022, framed as Deeksharambh, graced by Sri. Navin Mittal, IAS, Commissioner, Collegiate Education & Technical Education at Government of Telangana as our Chief Guest. After a traditional opening of the session followed by Invocation, the Principal of the CBIT, Prof. P. Ravindra Reddy, congratulated and welcomed the students introducing the institute: its proud milestones achieved in several areas like placements, innovative research, patents, and encouraged students to be a part of the research teams to make their dream of innovation and entrepreneurship come true.

Chief Guest Sri. Navin Mittal gracing the orientation program, invocation of lamp and release of college magazine.

Prof. Suresh Pabboju introduced the Chief Guest, listing the prestigious accolades, won in his career, which sourced huge motivation for students and teachers as well. Our Chief Guest, Sri. Navin Mittal, IAS released the newsletter of the Institute- "Transcendent" and addressed the students and parents. He encouraged the students not to forget the hard work and efforts put forth to reach this big day and encouraged them to take motivation from the seniors who bagged handsome pays in campus placements, utilize the proud facilities of college and keep themselves physically and mentally fit. Estimating the globalized economic stature of India for the next decade, he stated that this batch of 2022-26 students are fortunate enough as Indian citizens.