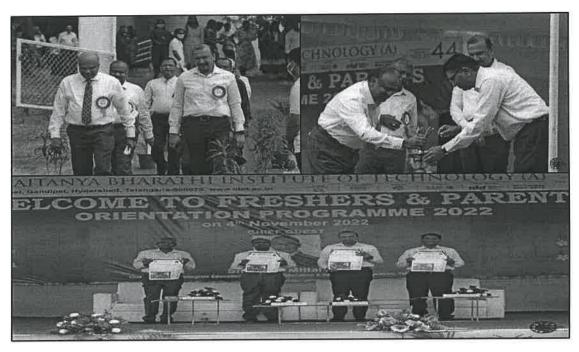

Student Induction Program flagged off with an Orientation program on 04<sup>th</sup> November, 2022, framed as Deeksharambh, graced by Sri. Navin Mittal, IAS, Commissioner, Collegiate Education & Technical Education at Government of Telangana as our Chief Guest. After a traditional opening of the session followed by Invocation, the Principal of the CBIT, Prof. P. Ravindra Reddy, congratulated and welcomed the students introducing the institute: its proud milestones achieved in several areas like placements, innovative research, patents, and encouraged students to be a part of the research teams to make their dream of innovation and entrepreneurship come true.

Chief Guest Sri. Navin Mittal gracing the orientation program, invocation of lamp and release of college magazine.

Prof. Suresh Pabboju introduced the Chief Guest, listing the prestigious accolades, won in his career, which sourced huge motivation for students and teachers as well. Our Chief Guest, Sri. Navin Mittal, IAS released the newsletter of the Institute- "Transcendent" and addressed the students and parents. He encouraged the students not to forget the hard work and efforts put forth to reach this big day and encouraged them to take motivation from the seniors who bagged handsome pays in campus placements, utilize the proud facilities of college and keep themselves physically and mentally fit. Estimating the globalized economic stature of India for the next decade, he stated that this batch of 2022-26 students are fortunate enough as Indian citizens.

All the Advisors, Directors, Joint Directors, Heads of Departments were introduced to the students and parents and addressed the gathering. The Director, AEC, Prof. Suresh Pabboju introduced the exam patterns, Regulations of the curriculum, evaluation procedures of CIE and SEE, rules to be followed by the students. The Director of Academics, Prof. Krishnaveni addressed the students encouraging them to know and understand the curriculum and Exam patterns, how to prepare themselves major and minor courses, targeting carefully their credit scores. The Advisor, CDC, Dr. N.L.N. Reddy, encouraged the students to know the importance of a systematic planning for the placements. Prof. Umakanta Chaudhury, Director, Innovation & Incubation introduced the R& D hub, its activities and stressed that the need to develop formation of innovative ideas, share them and train themselves to entrepreneur their ideas through a prototype. The Director, IQAC, Prof. N. V. Koteswara Rao, addressed the students regarding the understanding of curriculum, course outcomes to be targeted for their future after the completion of the course. The orientation program was closed successfully with vote of thanks by the first year In-Charge Prof. B. Sreenivasa Reddy after a few students of higher semesters shared their experiences to motivate their juniors, and to assure their best future and safety in the Institute.