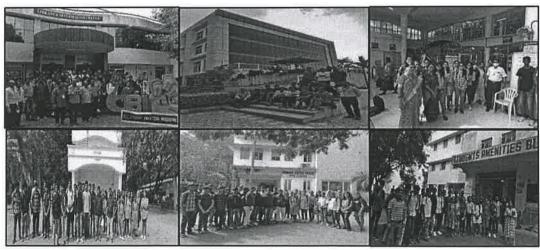

Departmental visit: Academic rules, Code of conduct etc. explaining by the HoDs

The Student Induction Program was framed carefully from 05<sup>th</sup> Nov, 2022 in various dimensions to give an overall exposure to the college atmosphere, and motivate them to lead a successful joyous stay during their in-take of the courses, and keep themselves sound-mind and body to be a successful, responsible and goal-oriented personality.

The students are divided into six houses, with each house having 12 batches. Every batch had UHV sessions to motivate the students to lead moral and ethical value-filled life, a campus walk session to get familiarized with the college campus, an introduction to different clubs in college, and physical activity sessions comprising sports, aerobics, and yoga.

Campus visit of different houses

3

Introduction to sports amenities in the campus

The **Yoga and Aerobics** session were intended to help the students understand the basic principles to remain healthy and fit and practice them through a healthy routine. Harmony of the self and the body, mental and physical health were emphasized and the students were made to do yoga and aerobics during the scheduled sessions.

During the CBIT CLUBS session, Joint Director Student Affairs & Progression, Professor Jagannadha Rao, provided a brief introduction about the different clubs Chaitanya Sudhee, Chaitanya Saahithi, Chaitanya Kreeda, Chaitanya Samskruthi, Chaitanya Chaaaya, Chaitanya Seva, Chaitanya Smriti. The student coordinators of different clubs interacted with the freshers and gave them a detailed information of the different clubs and also explained the procedure for becoming a member of the club.

Awareness session on importance of arts and extracurricular activities by Literary and Arts Club-CBIT

During the **Library session** the students were made to visit the library and were given details about the textbooks, reference books, journals, etc. available in the library and also of the entire the procedure of taking books from the library.

About the Library and Information Centre by Dr C. Srikanth Reddy

7

Professor & Head
Department of Physics
Chaitanya Bharathi Institute of Technology (A)
Gandipet, Hyderabad-500075.

Career Guidance gave insight about the various opportunities that were available. Students are mentored by Dr. N.L.N. Reddy to focus on basic fundamental and strategical concepts of subjects related to latest and future technologies. Students were also made familiar with some of the important aspects that can enable the students to get excellent placement.