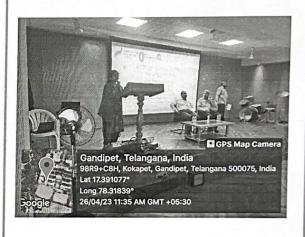

Student Induction Program flagged off with an Orientation program on 04<sup>th</sup> November, 2022, framed as Deeksharambh, graced by Sri. Navin Mittal, IAS, Commissioner, Collegiate Education & Technical Education at Government of Telangana as our Chief Guest. After a traditional opening of the session followed by Invocation, the Principal of the CBIT, Prof. P. Ravindra Reddy, congratulated and welcomed the students introducing the institute: its proud milestones achieved in several areas like placements, innovative research, patents, and encouraged students to be a part of the research teams to make their dream of innovation and entrepreneurship come true.

Chief Guest Sri. Navin Mittal gracing the orientation program, invocation of lamp and release of college magazine.

Prof. Suresh Pabboju introduced the Chief Guest, listing the prestigious accolades, won in his career, which sourced huge motivation for students and teachers as well. Our Chief Guest, Sri. Navin Mittal, IAS released the newsletter of the Institute- "Transcendent" and addressed the students and parents. He encouraged the students not to forget the hard work and efforts put forth to reach this big day and encouraged them to take motivation from the seniors who bagged handsome pays in campus placements, utilize the proud facilities of college and keep themselves physically and mentally fit. Estimating the globalized economic stature of India for the next decade, he stated that this batch of 2022-26 students are fortunate enough as Indian citizens.