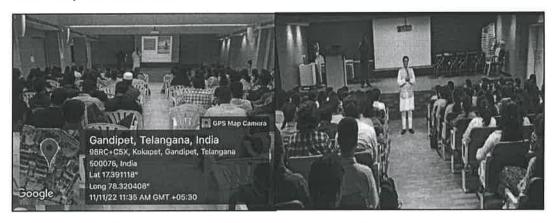

# గోల్కొండ కోటను సందల్భించిన సీజీఐటీ విద్యార్థులు

హెర్బింగ్, నవంబర్ 11 (ఆండ్రత్యోతి): సీబీంటీ కళాశాల విద్యార్భు బ్లోపెనర్ క్రివిజాన్రికి అధ్యర్యంలో గోల్కొండ కోటను కుక్రవారం సందర్భండారు. అక్కడి తారి తైక కట్టడాలను అధికారులను అడిగి తెలుసుకున్నారు. ఈ సందర్భంగా శ్రీనివాన్రికి విద్యార్భులతో మాట్లాడుతూ గోల్కొండ కోట రూపాంతరం లెందినవిషయాలను విద్యా ర్యులకు వివరించారు. గోల్కొండ వాలుగు వేర్వీరు కోటల సముదాయం, ఒకడానిని దుట్టి మరొకటి నిర్మించబడ్నాయని అయన తెలిపారు. అక్కన్న మాడన్న, అబ్బుల్ హాస న్ తానీషా కాలంలో కట్టినదని అయన తెలిపారు. అక్కన్న మాడన్న, అబ్బుల్ హాస న్ తానీషా కాలంలో కట్టినదని అయన తెలిపారు. అన్నువారి మందిరం, కోట డ్రవేశ ద్వారం వద్ద చెప్పట్లు కొడితే కోట పై బాగానికి వినిపిస్తుందని విద్యార్భులకు గ్రీనివాస్ రెడ్డి వివరించారు. కోటలోని రాజలవవనాలు, శయన మందిరాలు, స్నానవాటికలు, రాజా స్రముఖుల బౌతికరాయాలకు చివరి స్నానం చేయించే స్వాన మందిరాలు తదితర వాటిపై ఆయన విద్యార్భులకు కృష్ణంగా తెలిపారు. తారామతి మసీదు, దర్భారు హాల్. ఇబ్రహేళి మనీదు, నయాతీల్లా తదితర చారిత్ర కట్టడాలను చూసి విద్యార్భులు మధు రామమాతులు పొంచారు. ఈ కార్యక్రమంలో విద్యార్భులు, అధ్యావకులు పాల్గొన్నారు.

# గోల్మొండ కోటను సందర్భించిన ఇంజనీలింగ్ మొదటి సంవత్సరం విద్యార్థులు

హైదరాబాద్,11నవంబర్,క్రాంతిజ్యోతి: **බ්ඩන**ඩ් කාරස් సం**ක්ෂ**ූරං වි**ප**ූරුවා ඡා క్రవారం గోల్మాంద కోటను నందర్శిం దారు.(ప్రాఫెనర్ బి (శ్రీనివానరెడ్డి బృందం **න්ණුණුර**ණ් තිබ්කසිණ්ව කරසව්වර් මිකසිසි నంవత్సరం విద్యార్థులు ,న్యాడింట్ ఇండక్షన్ ൂട്ട് സ്റ്റേ ന് ഇവ నందర్శించారు .విద్యార్థులు గోల్కొండ కోటకు

నంబంధించి అక్కద వున్నా అధికారుల ద్వారా అడిగి తెలుసుకొన్నారు. బ్రాఫెసర్ బి (జీనివాస్ రెడ్డి విద్యార్థలకు గాల్ల కాండ నుండి గోల్మాండ కోటగా రూపాంతరం చెందిన ప్రాకారం గురుంచి వివరించారు. గోల్మాండ నాలుగు వేర్వేరు కోటల సముదాయం, ఒకదానిని చుట్టి మరొకటి నిర్మించబడ్డాయి.అక్కన్న మాదన్న, అబ్దుల్ హసన్ తానీషా కాలములో కట్టినదీ దుర్భాదేవి లేక మహాకాళి అమ్మవారి మందిరం. కోట డ్రువేశద్వారం వద్ద చప్పట్లు కొడితే కోట పైభాగానికి వినిపిస్తుంది.కోటలోని రాజభవనాలు, శయన మందిరాలు, స్నానవాటికలు,రాజ (ప్రముఖుల భౌతికకాయాలకు చివరిస్నానం చేయించే స్నాన మందిరాలు, కోటలకు, ఫౌంటెన్లకు రాకృతో నిర్మించిన ఆక్వడెట్లు,రామదాను బందీఖానా,మసీదులు .మందుగుందును నిల్వచేసే స్టోర్ రూములు,సైనికుల నివాసాలు,మండ్రుల కార్యాలయాలు, ఉద్యానవనాలు,హబ్బికమాన్లు,రాజు ఏకాంత మందిరం, తారామతి మసీదు,బారదారి (దర్బారు హాలు) మరపురాని అనుభూతులకు කුතුර්ත කාර්යා, නග්නම්පු කරන්න නියාුණුන නිරේවලට లోనయ్యారు.ఈ కార్యక్రమంలో ఇతర అధ్యాపకులు పాల్మెన్నారు