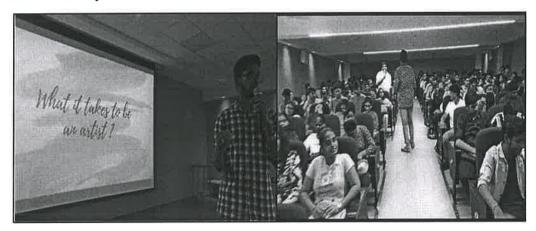

Student Induction Program flagged off with an Orientation program on 04<sup>th</sup> November, 2022, framed as Deeksharambh, graced by Sri. Navin Mittal, IAS, Commissioner, Collegiate Education & Technical Education at Government of Telangana as our Chief Guest. After a traditional opening of the session followed by Invocation, the Principal of the CBIT, Prof. P. Ravindra Reddy, congratulated and welcomed the students introducing the institute: its proud milestones achieved in several areas like placements, innovative research, patents, and encouraged students to be a part of the research teams to make their dream of innovation and entrepreneurship come true.

Chief Guest Sri. Navin Mittal gracing the orientation program, invocation of lamp and release of college magazine.

Prof. Suresh Pabboju introduced the Chief Guest, listing the prestigious accolades, won in his career, which sourced huge motivation for students and teachers as well. Our Chief Guest, Sri. Navin Mittal, IAS released the newsletter of the Institute- "Transcendent" and addressed the students and parents. He encouraged the students not to forget the hard work and efforts put forth to reach this big day and encouraged them to take motivation from the seniors who bagged handsome pays in campus placements, utilize the proud facilities of college and keep themselves physically and mentally fit. Estimating the globalized economic stature of India for the next decade, he stated that this batch of 2022-26 students are fortunate enough as Indian citizens.