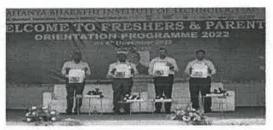

### ORIENTATION PROGRAM FOR STUDENTS HELD AT CBIT

Orientation program for first year engineering course students was held at CBIT campus. Naveen Mittal, IAS, Telangana State Intermediate Board Commissioner was the chief guest for this program and delivered

his speech. Speaking on the occasion Naveen Mittal said "Academics are very important and along with academics innovation skills, team work, communication skills are very important. Our dreams can be infinite. We have to have proper plans to achieve it. This generation is luckier than any other generation." College Principal P Ravinder Reddy explained the progress of the college and about the campus recruitments. Director Academic and Examinations Prof. Pabboji Suresh, First Year Incharge Prof. B Srinivas Reddy. CBIT Institute Magazine Transcendant was released on this occasion by the Chief Guest. Board members of CBIT D Praveen Reddy, T Kranthi and N Padma were also part of the event.