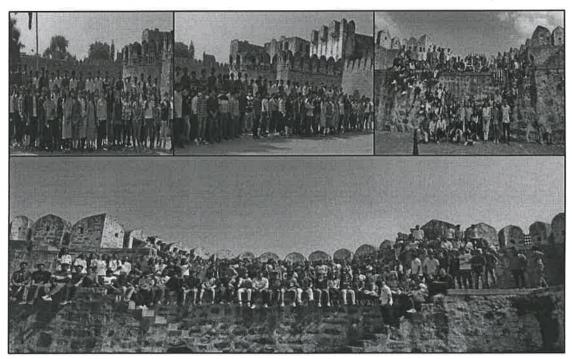

Visit to Golconda fort

The SIP-2022 closed with a grand celebration of the Valedictory program, after Harithaharam- a plantation drive, to motivate the students to preserve the greenery in the college ambience and the environment globally. With several cultural performances by students, and an appreciating and motivational speech by Our Honourable Principal Dr. P. Ravinder Reddy, and a closing address by First-year in-charge Prof. B. Sreenivasa Reddy, the SIP closed successfully.

# గోల్కొండ కోటను సందల్భించిన సీజీఐటీ విద్యార్థులు

హెర్బింగ్, నవంబర్ 11 (ఆండ్రత్యోతి): సీబీంటీ కళాశాల విద్యార్భు బ్లోపెనర్ క్రివిజాన్రికి అధ్యర్యంలో గోల్కొండ కోటను కుక్రవారం సందర్భండారు. అక్కడి తారి తైక కట్టడాలను అధికారులను అడిగి తెలుసుకున్నారు. ఈ సందర్భంగా శ్రీనివాన్రికి విద్యార్భులతో మాట్లాడుతూ గోల్కొండ కోట రూపాంతరం లెందినవిషయాలను విద్యా ర్యులకు వివరించారు. గోల్కొండ వాలుగు వేర్వీరు కోటల సముదాయం, ఒకడానిని దుట్టి మరొకటి నిర్మించబడ్నాయని అయన తెలిపారు. అక్కన్న మాడన్న, అబ్బుల్ హాస న్ తానీషా కాలంలో కట్టినదని అయన తెలిపారు. అక్కన్న మాడన్న, అబ్బుల్ హాస న్ తానీషా కాలంలో కట్టినదని అయన తెలిపారు. అన్నువారి మందిరం, కోట డ్రవేశ ద్వారం వద్ద చెప్పట్లు కొడితే కోట పై బాగానికి వినిపిస్తుందని విద్యార్భులకు గ్రీనివాస్ రెడ్డి వివరించారు. కోటలోని రాజలవవనాలు, శయన మందిరాలు, స్నానవాటికలు, రాజా స్రముఖుల బౌతికరాయాలకు చివరి స్నానం చేయించే స్వాన మందిరాలు తదితర వాటిపై ఆయన విద్యార్భులకు కృష్ణంగా తెలిపారు. తారామతి మసీదు, దర్భారు హాల్. ఇబ్రహేళి మనీదు, నయాతీల్లా తదితర చారిత్ర కట్టడాలను చూసి విద్యార్భులు మధు రామమాతులు పొంచారు. ఈ కార్యక్రమంలో విద్యార్భులు, అధ్యావకులు పాల్గొన్నారు.

# గోల్మొండ కోటను సందర్భించిన ఇంజనీలింగ్ మొదటి సంవత్సరం విద్యార్థులు

హైదరాబాద్,11నవంబర్,క్రాంతిజ్యోతి: **බ්ඩන**ඩ් කාරස් సం**ක්ෂ**ූරං වි**ප**ූරුවා ඡා క్రవారం గోల్మాంద కోటను నందర్శిం దారు.(ప్రాఫెనర్ బి (శ్రీనివానరెడ్డి బృందం **න්ණුණුර**ණ් තිබ්කසිණ්ව කරසව්වර් මිකසිසි నంవత్సరం విద్యార్థులు ,న్యాడింట్ ఇండక్షన్ ൂട്ട് സ്റ്റേ ന് ഇവ నందర్శించారు .విద్యార్థులు గోల్కొండ కోటకు