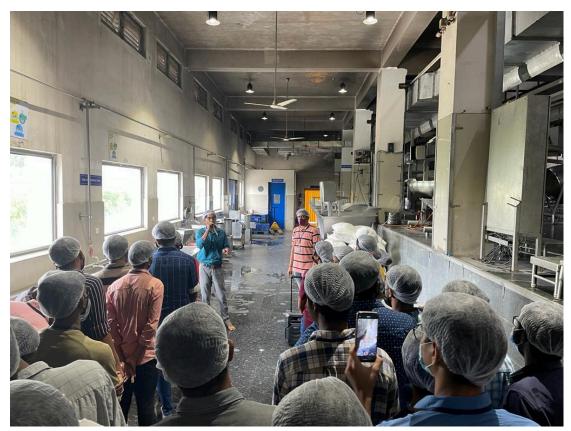

n.
- Representatives of Akshaya Patra Foundation Mr Rakesh Mishra explained various activities of Akshaya Patra Foundation in the process of serving needy people with midday meal, midday meal programme in government schools for kids, Bhoja Amrutha- midday meal scheme offered by Greater Hyderabad Municipal Corporation.
- After mega kitchen visit students attended mind management techniques workshop offered by Akshaya Patra Foundation people more than hour and they learned tools and techniques to control and utilize power of mind.
- As a part of this visit students also did community engagement services at Akshaya Patra Foundation.

### **Outcomes of the Program**

• Innovative practices in food supply chain, latest technology and machinery in food industry.



Photo-2: Group photo outside



Photo-3: During visit, Inside MEGA kitchen



Photo-4: During visit, Inside MEGA kitchen



# అక్షయపాత్ర ఫ్రాందేషన్ సందర్శించిన సిబిఐటి మెకానికల్ ఇంజనీలింగ్ విద్యార్థులు

శంషాబాద్.అనుదిన వార్తా: రాజేంద్రనగర్ నియోజకవర్గం గండిపేట మండలానికి చెందిన సిబిఐటి మెకానికల్ ఇంజనీరింగ్ విద్యార్థులు బుధవారం రోజు కోకాపేట్ గ్రామంలోని అక్షయపాత్ర ఫౌందేషన్ ను ఇటీవలే మంత్రి హరీష్ రావు ప్రారంభించిన వంటశాలను సందర్శించారు. అక్షయ్ పాత్ర ఫౌందేషన్, హరే కృష్ణ ఫౌందేషన్ (శ్రీ వెంకటచారి గోవింద దాస, (శ్రీ రాకేష్ మిడ్రా లు నాణ్యతా కూడిన వంట, లాజిస్టిక్స్ గురించి విద్యార్థులకు వివరించారు. ఈ కార్యక్రమానికి సమన్వయకర్త (శ్రీ తులసీరామ్ మాట్లాడుతూ ఈ రకమైన ప్రోగ్రామ్లు విద్యార్థు లో సామజిక విలువలను అర్థం చేసుకోవడానికి మరియు సేవ ధృక్పతి మెరుగువరచదకు ఉపయోగపడతయని తెలిపారు.

Photo-5: Anudina Vartha – Local news paper coverage

St