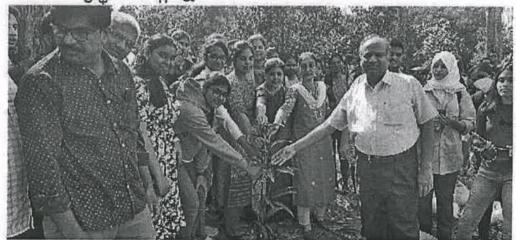

# సీజీఐటీ కళాశాలలో హలితహారం

మణికొండ, నవంబర్ 12: మొక్కలు అన్ని భూ సంబంధమైన జీవులకు ఆహా రాన్ని అందిస్తాయని చైతన్యభారతి ఇనిస్టిట్యూట్ ఆఫ్ టెక్నాలజీ ఇంజినీరింగ్ కళా శాల టిన్సిపాల్ డా.పి.రవీందర్రెడ్డి అన్నారు. శుక్రవారం కళాశాలలో విద్యార్థు లతో కలిసి ఆయన హరితహారం కార్యక్రమాన్ని చేపట్టారు. ఈ సందర్భంగా పలు చోట్ల మొక్కలను నాటి వాటి విశిష్టతను విద్యార్థులకు వివరించారు. మొక్కలు కాలుష్య వాయువులను పీల్చుకుంటాయని తెలిపారు. పక్షులు, కీటకాలు, జంతు వులకు నిలయమని, భూగర్భ జలాలను పెంచడంలో సహాయ పడతాయని పేర్కొ న్నారు. కార్యక్రమంలో ఇండక్షన్ ఇన్చార్జి శ్రీనివాస్రెడ్డి, ఆయా విభాగ అధిప తులు, విద్యార్థులు పాల్గొన్నారు.

విద్యార్థులతో కలిసి మొక్కలు నాటుతున్న ప్రిస్సిపాల్ డా.పి.రవీందర్రెడ్డి

22 Hyderabad Pg 15

)

Professor & Head

Department of Physics
Chaltanya Bharathi Institute of Technology (A)
Gandipet, Hyderabad-500075.