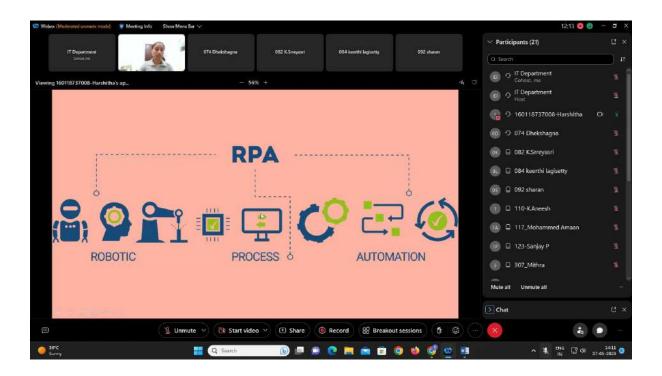

cted on the Webex platform, the event ensured wide participation without the constraints of physical boundaries. The session link provided was

https://cbithyd.webex.com/cbithyd/j.php?MTID=m928f9f295297c2e94c1725580fce, facilitating easy access for all attendees.

#### Conclusion

The Alumni Talk on RPA, spearheaded by Ms. SLS Harishtha, served as a valuable platform for students to understand and appreciate the nuances of robotic process automation and its impact across industries. Through this initiative, the Department of Information Technology at CBIT(A) not only enriched its academic offerings but also ensured that students are well-versed with the latest technological trends and tools, equipping them with the knowledge and skills required to thrive in the evolving tech landscape.









Jan une

Head Dept. of IT CBIT, Hyderaba





#### SUDHEE-2023 DEPARTMENT OF CHEMICAL ENGINEERING

#### CHEMSPARK-2K23

Department of Chemical Engineering at CBIT organized the department annual technical symposium, CHEMSPARK - 2k23 under SUDHEE-2023. In-line with the theme of Sudhee-2023 'Nurture Natural Technologies', CHEMSPARK - 2k23 theme was designed as 'Sustainable Technologies in Process Industries' (STP), with a caption "Ignite the Spark in 'U'. It has a vision to motivate young engineers to improve their scientific knowledge in innovations and research options in the field and related disciplines towards sustainable technologies. The technical symposium organizes oral and poster presentations, idea presentations, technical quiz and many more events on recent trends. It offer