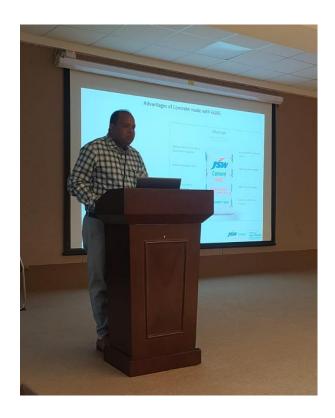

Mr. Shanmukha started the lecture by providing an overview of the need for materials for Strong, Durable, Sustainable, and Green Concrete Construction. He highlighted the importance of GGBS admixture in concrete. He also discussed how it improves the strength and durability of concrete, reduces the risk of cracking, lowers the carbon footprint of concrete production, increases the workability of concrete by reducing the amount of water needed in the mix, and leads to a denser and more durable concrete. He shared his experiences in life as a civil engineer. The lecture also covered the challenges and opportunities of GGBS in concrete.

Mr. Shanmukha emphasized the importance of keeping up with the latest marketing trends and technologies and adapting to changing consumer behavior and preferences. The lecture concluded with a Q&A session, where attendees had the opportunity to ask questions and clarify their doubts. The audience was highly engaged, and Mr.Shanmukha provided insightful responses to all the questions.