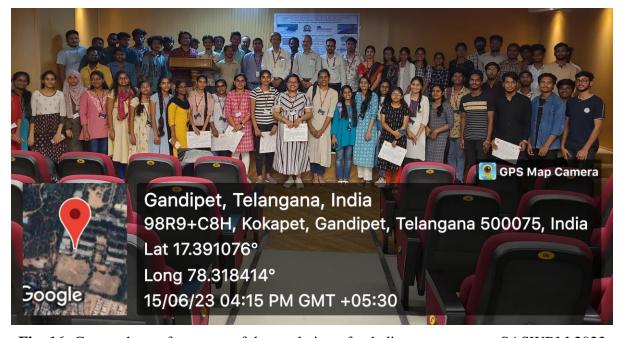

### **About the Event:**

On April 4, 2023 a guest lecture was held on our campus on "Ground Granulated Blast Furnace Slag – GGBS (IS 16714) for Strong, Durable, Sustainable & Green Concrete Construction." The lecture was delivered by Mr. Shanmukha A.S. Reddy Sir who is an Asst. General Manager in JSW Cement Limited with over twenty years of experience in the quality control department, construction material testing, preparation of concrete mix designs, handling the batching plants, and conducting audits. The lecture was attended by students, and faculty members of Civil Engineering Department of CBIT.

## **Photos**:

N. LALITHA KUMARI FACULTY CO ORDINATOR