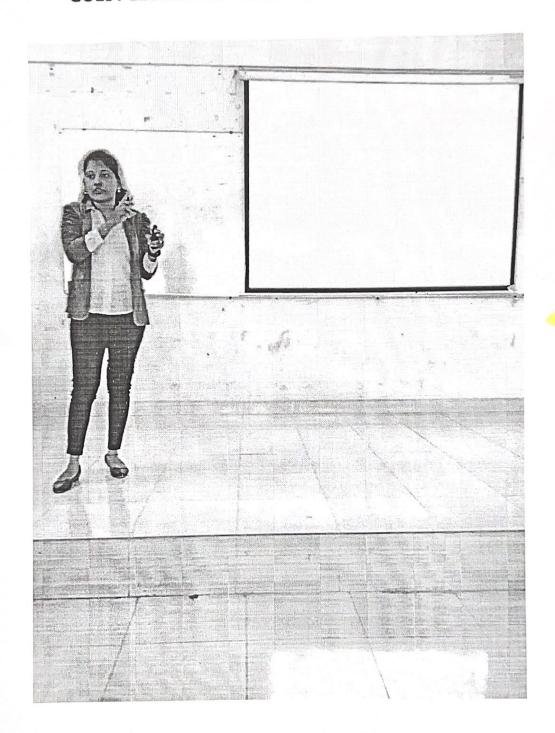

niques. He focused more on the

fundamentals of retrofitting techniques and how concrete is detonated by time and harmful environmental conditions in that talk. In his presentation he also shown and explained some of the case studies. Students were actively participated during the session.



Dr P. Rateesh Kumar delivering a lecture on repair, rehabilitation and retrofitting



Participants during the session

Later, the department of civil engineering honoured Dr. MVK Rao and Sri G. Bhaskar Reddy. Both the faculty members recollected their experiences working with CBIT, many faculty shared their relationship with both the faculties.



Felicitation of Mr & Mrs Dr M.V. Krishna Rao



Felicitation of Dr G Baskara Reddy

Head, CED

# REPORT ON GUEST LECTURE BY B.SIREESHA ON 20th APRIL 2023



2022



The Mechanical Engineering Department organised a guest lecture on CFD. It was delivered by B.Sireesha working as Assistant Manager, BHEL R&D who is an Alumni of 2010 batch. The title of the Guest Lecture was Computational Fluid Dynamics – Introduction and its Applications. The venue for the program was D-102 and the timings were 10AM to 12PM. During the lecture the speaker highlighted the role and importance of CFD in present day context. The speaker also discussed the industrial application of CFD in various fields like Power Plant Industry and Aerospace. Also some of the case studies related to flow analysis for different types of motors for various Applications were discussed. About 60 students and 10 faculty members attended the session.

# CHAITANYA BHARATHI INSTITUTE OF TE