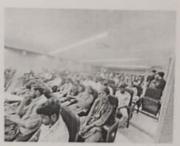

### **About the Event:**

On April 4, 2023 a guest lecture was held on our campus on "Ground Granulated Blast Furnace Slag – GGBS (IS 16714) for Strong, Durable, Sustainable & Green Concrete Construction." The lecture was delivered by Mr. Shanmukha A.S. Reddy Sir who is an Asst. General Manager in JSW Cement Limited with over twenty years of experience in the quality control department, construction material testing, preparation of concrete mix designs, handling the batching plants, and conducting audits. The lecture was attended by students, and faculty members of Civil Engineering Department of CBIT.

## **Photos**:

N. LALITHA KUMARI FACULTY CO ORDINATOR