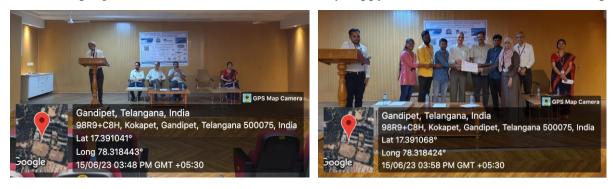

### **About the Event:**

On April 4, 2023 a guest lecture was held on our campus on "Ground Granulated Blast Furnace Slag – GGBS (IS 16714) for Strong, Durable, Sustainable & Green Concrete Construction." The lecture was delivered by Mr. Shanmukha A.S. Reddy Sir who is an Asst. General Manager in JSW Cement Limited with over twenty years of experience in the quality control department, construction material testing, preparation of concrete mix designs, handling the batching plants, and conducting audits. The lecture was attended by students, and faculty members of Civil Engineering Department of CBIT.

## **Photos**:

N. LALITHA KUMARI FACULTY CO ORDINATOR