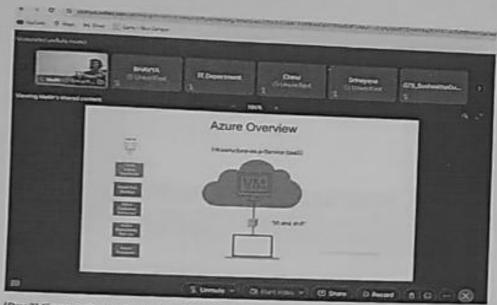

## CHAITANYA BHARATHI INSTITUTE OF TECHNOLOGY (Autonomous)

Kokapet (Village), Gandipet, Hyderabad, Telangana - 500075 www.cbit.ac.in

- 5.1.3 The following Capacity Development and Skill Enhancement activities are organised for improving students capabilities
- 1. Soft skills, 2. Language and communication skills, 3. Life skills (Yoga, physical fitness, health and hygiene), 4. Awareness of trends in technology