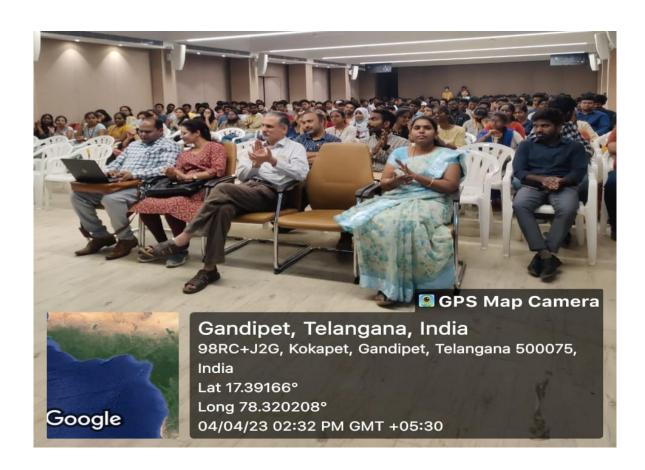

# INDIAN GREEN BUILDING COUNCIL STUDENT CHAPTER

Event Report: - Guest Lecture on "Ground Granulated Blast Furnace Slag – GGBS (IS 16714) for Strong, Durable,
Sustainable & Green Concrete Construction"

**Speaker**: Mr. Shanmukha. A.S. Reddy. Puli,

Asst. General Manager, JSW Cement Limited.

Date: 4th April, 2023

Venue: Assembly Hall, CBIT

**Time**: 2 p.m. - 4 p.m.

**Number of Participants**: 350

Faculty Incharge: N. Lalitha Kumari

**Student President:** Mahitha Kotte

### **About the Event:**

On April 4, 2023 a guest lecture was held on our campus on "Ground Granulated Blast Furnace Slag – GGBS (IS 16714) for Strong, Durable, Sustainable & Green Concrete Construction." The lecture was delivered by Mr. Shanmukha A.S. Reddy Sir who is an Asst. General Manager in JSW Cement Limited with over twenty years of experience in the quality control department, construction material testing, preparation of concrete mix designs, handling the batching plants, and conducting audits. The lecture was attended by students, and faculty members of Civil Engineering Department of CBIT.