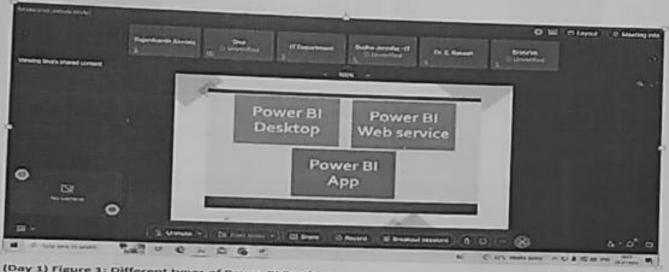

e

Department of IT CBIT, Hyderabad

Day 1: The session held on day 1 is "Data Visualization using Power BI" by Siva Manne, BI Module Lead in Yash Technologies Pvt.Ltd. The resource having 10 years of experience in IT industry with vast knowledge on various BI tools like Power BI, Tableau, IBM Cognos, Qliksence. He has delivered the importance of Data Visualization in the software industry and importance of Power BI tool. With help of Power BI tool, he has shown to students about how to create graphs and dashboards. And also he has given insights on HR Analytics use case using Power BI. Finally, students understood the importance of Power BI and how to create the dashboards for the businesses and other organizations to get insights that lead to take wise decisions.

## Glimpses of Day 1:



(Day 1) Figure 1: Different types of Power BI Services



(Day 1) Figure 2: Representation of Data using Bar Charts and Pie Charts



(Day 1) Higure 3: Different types of Power BI Services

#### Day 2:

The session started with "Azure DevOps" on Day 2 by Raja Onteru, Senior Associate, Cognizant, Hyderabad. The resource person having 10+ years of experience in IT industry. The resource person has certified in Microsoft Azure Fundamentals and Microsoft Azure Developer Associate. He initially given insights about the need of DevOps. Why DevOps necessary in the industry. And discussed the Azure Cloud concepts. Later on how DevOps used in the Azure Cloud environment. He explained about end-to-end solutions on Azure to implement DevOps practices throughout

application planning, development, d