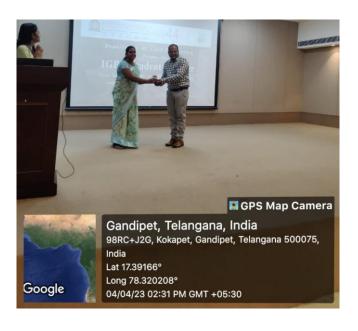

The lecture also covered the challenges and opportunities of GGBS in concrete.

Mr. Shanmukha emphasized the importance of keeping up with the latest marketing trends and technologies and adapting to changing consumer behavior and preferences. The lecture concluded with a Q&A session, where attendees had the opportunity to ask questions and clarify their doubts. The audience was highly engaged, and Mr.Shanmukha provided insightful responses to all the questions.

The guest lecture was informative and engaging. The lecture provided valuable insights and highlighted the importance of GGBS for Strong, Durable, Sustainable & Green Concrete Construction. The lecture was well-received by the attendees, and they are looking forward to more such guest lecturers in the future.

## **Photos**:













N. LALITHA KUMARI FACULTY CO ORDINATOR





## **CERTIFICATE OF PARTICIPATION**

From Ground Granulated Blast Furnace Slag to Construction Chemicals, JSW Cement products are strengthening a sustainable nation by prioritising quality and durability and encouraging future engineers to develop structures with eco-friendly materials.

## This is to certify that

Mr/Ms Kotte Mahitha

of BE-414 Civil-AI CBIT

attended the Student Orientation

Program on Sustainablility organised by

JSW Cement on GGBS Cement Concrete

MD HITENDDA JADIWAI

EXECUTIVE VICE PRESIDENT &

Tui.

MR. TRIVIKRAM SHENV

VICE PRESIDEN DIRECT SALES



| S. No | Roll No.     | B.E. IV-Sem. Civil Engg. A1 |