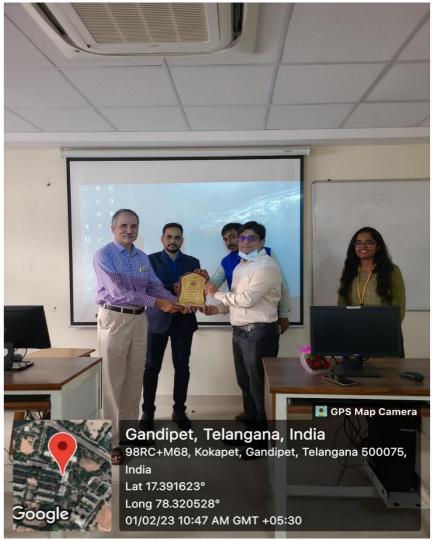

# INDIAN GREEN BUILDING COUNCIL STUDENT CHAPTER

Event Report: - Guest Lecture on "Ground Granulated Blast Furnace Slag – GGBS (IS 16714) for Strong, Durable,
Sustainable & Green Concrete Construction"

**Speaker**: Mr. Shanmukha. A.S. Reddy. Puli,

Asst. General Manager, JSW Cement Limited.

Date: 4th April, 2023

Venue: Assembly Hall, CBIT

**Time**: 2 p.m. - 4 p.m.

**Number of Participants**: 350

Faculty Incharge: N. Lalitha Kumari

**Student President:** Mahitha Kotte

### **About the Event:**

On April 4, 2023 a guest lecture was held on our campus on "Ground Granulated Blast Furnace Slag – GGBS (IS 16714) for Strong, Durable, Sustainable & Green Concrete Construction." The lecture was delivered by Mr. Shanmukha A.S. Reddy Sir who is an Asst. General Manager in JSW Cement Limited with over twenty years of experience in the quality control department, construction material testing, preparation of concrete mix designs, handling the batching plants, and conducting audits. The lecture was attended by students, and faculty members of Civil Engineering Department of CBIT.