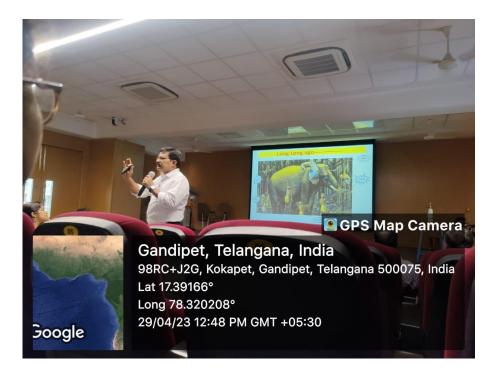

# IGBC Student Chapter

Guest lecture on GGBS- IS 16714 for strong durable sustainable and green concrete construction.

by Mr.Shanmukha.A.S.Reddy.

# INDIAN GREEN BUILDING COUNCIL STUDENT CHAPTER

Event Report: - Guest Lecture on "Ground Granulated Blast Furnace Slag – GGBS (IS 16714) for Strong, Durable,
Sustainable & Green Concrete Construction"

**Speaker**: Mr. Shanmukha. A.S. Reddy. Puli,

### **About the Event:**

On April 4, 2023 a guest lecture was held on our campus on "Ground Granulated Blast Furnace Slag – GGBS (IS 16714) for Strong, Durable, Sustainable & Green Concrete Construction." The lecture was delivered by Mr. Shanmukha A.S. Reddy Sir who is an Asst. General Manager in JSW Cement Limited with over twenty years of experience in the quality control department, construction material testing, preparation of concrete mix designs, handling the batching plants, and conducting audits. The lecture was attended by students, and faculty members of Civil Engineering Department of CBIT.