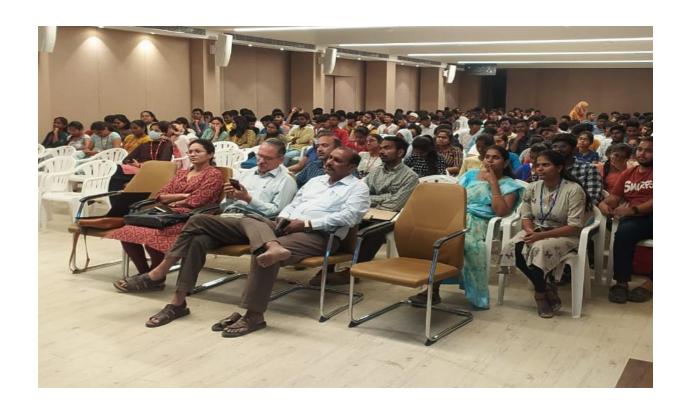

Asst. General Manager, JSW Cement Limited.

Date: 4th April, 2023

Venue: Assembly Hall, CBIT

**Time**: 2 p.m. - 4 p.m.

**Number of Participants**: 350

Faculty Incharge: N. Lalitha Kumari

**Student President:** Mahitha Kotte

### **About the Event:**

On April 4, 2023 a guest lecture was held on our campus on "Ground Granulated Blast Furnace Slag – GGBS (IS 16714) for Strong, Durable, Sustainable & Green Concrete Construction." The lecture was delivered by Mr. Shanmukha A.S. Reddy Sir who is an Asst. General Manager in JSW Cement Limited with over twenty years of experience in the quality control department, construction material testing, preparation of concrete mix designs, handling the batching plants, and conducting audits. The lecture was attended by students, and faculty members of Civil Engineering Department of CBIT.

## **Photos**:

N. LALITHA KUMARI FACULTY CO ORDINATOR