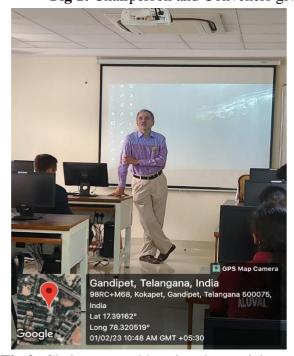

### **About the Event:**

On April 4, 2023 a guest lecture was held on our campus on "Ground Granulated Blast Furnace Slag – GGBS (IS 16714) for Strong, Durable, Sustainable & Green Concrete Construction." The lecture was delivered by Mr. Shanmukha A.S. Reddy Sir who is an Asst. General Manager in JSW Cement Limited with over twenty years of experience in the quality control department, construction material testing, preparation of concrete mix designs, handling the batching plants, and conducting audits. The lecture was attended by students, and faculty members of Civil Engineering Department of CBIT.

Mr. Shanmukha started the lecture by providing an overview of the need for materials for Strong, Durable, Sustainable, and Green Concrete Construction. He highlighted the importance of GGBS admixture in concrete. He also discussed how it improves the strength and durability of concrete, reduces the risk of cracking, lowers the carbon footprint of concrete production, increases the workability of concrete by reducing the amount of water needed in the mix, and leads to a denser and more durable concrete. He shared his experiences in life as a civil engineer. The lecture also covered the challenges and opportunities of GGBS in concrete.