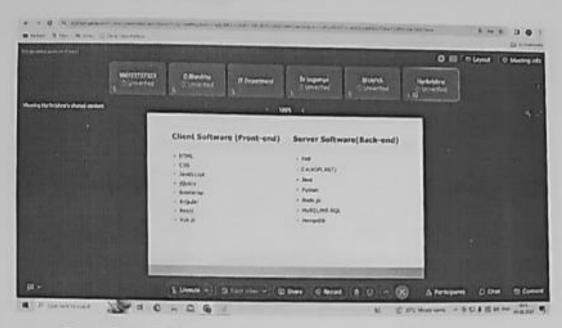

insights in the field of Azure Administration.

## Glimpses of Day 3:



(Day 3) Figure 1: Basics of Azure Cloud Fundamentals



(Day 3) Figure 2: Demo on using Azure Portal



(Day 3) Figure 3: Practical Demonstration on Azure Cloud

#### Day 4:

The fourth day session starts with "Role of Full Stack Developer", The resource person is P. Hari Krishna, Tech Lead, Tata consultancy services pvt ltd, Banglore. A full-stack developer helps build and maintain both the front-end and the back end of a website. Students learn about full-stack developer skills, salary, and how you can become full-stack developer. Students also learn about what are current tools widely used in Full stack developer role and also how to learn all these to become a good full stack developer.

## Glimpses of Day 4:





Day-4 figure-2 : Full Stack developer Client side - Server side tools

Day 5: The fifth day session starts with "AWS Cloud", The resource person is K. Veera Reddy, Cloud Architecture Consultant, Cyberaegis IT solutions, Hyderabad. He explained the basics of cloud computing, and then introduced AWS cloud purpose, applications, and importance in the current market. He also covered AWS s3 storage, how to create VPC and given exposure on certification courses.

#### Glimpses of Day 5:



Day-5 figure-1: AWS environment



Day-5 figure-2: Steps to connect to AWS cloud

Day 6: The sixth day session starts with "Data Science in Industry", The resource person is Sireesha Jasti, Senior software Engineer, TCS, Hyderabad. Madam started with the discussion on industrial revolution from 1.0 to 4.0, g