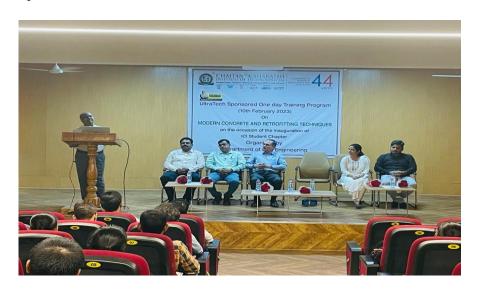

ode

The Code

Th

# Prepared by:

Convener: Dr. Jnana Ranjan Khuntia

Coordinator: Sri Ramanarayan Sankriti

Dr. Kamalini Devi Assistant Professor Convenor SASWRM-2023

Dr. Jnana Ranjan Khuntia Assistant Professor Convenor SASWRM-2023 Dr. K. Jagannadha Rao Professor and Head Chairman SASWRM-2023

GANDIPET, HYDERADAD - 300 075

# CHAITANYA BHARATHI INSTITUTE OF TECHNOLOGY

# Gandipet, Hyderabad - 500075

# Report on

# One day Workshop on Modern Concrete and Retrofitting Techniques

# (In association with UltraTech Cement)

# 10th February 2023

Department of Civil Engineering CBIT organized a one-day workshop on "modern concrete and retrofitting techniques" in collaboration with UltraTech cement On the occasion of the inauguration of the student chapter of the Indian Concrete Institute.



Prof. P. Ravinder Reddy, Dr K Jagannadha Rao, Er. Mehar Rajendra, Er. N. Srinivas Rao, Ms. Aishwarya Gupta, Dr K Srikanth during the inaugural session

Prof. P. Ravinder Reddy, principal CBIT welcomed the participants and through light on the role of skills in the growth of students. In his remarks to the participants, Professor K. Jagannadha Rao outlined the department's activities in research and consultancy. He also uttered the importance of these kinds of activities for the overall development of the students. ICI student chapter coordinator Dr K Srikanth mentioned the significance of Indian Concrete Institute in today's constructional development. The workshop is conducted in hybrid mode which attracted more than 130 students from different institutes in the states of Telangana and