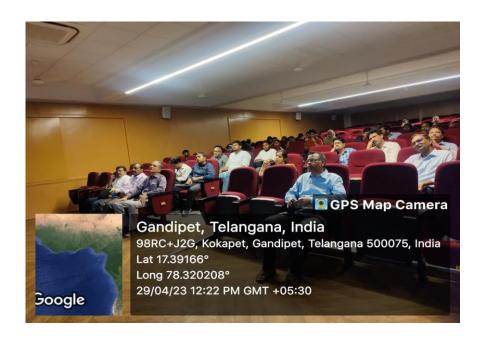

# INDIAN GREEN BUILDING COUNCIL STUDENT CHAPTER

Event Report: - Guest Lecture on "Ground Granulated Blast Furnace Slag – GGBS (IS 16714) for Strong, Durable,
Sustainable & Green Concrete Construction"

**Speaker**: Mr. Shanmukha. A.S. Reddy. Puli,

Asst. General Manager, JSW Cement Limited.

Date: 4th April, 2023

Venue: Assembly Hall, CBIT

**Time**: 2 p.m. - 4 p.m.

**Number of Participants**: 350

Faculty Incharge: N. Lalitha Kumari

**Student President:** Mahitha Kotte

### **About the Event:**

On April 4, 2023 a guest lecture was held on our campus on "Ground Granulated Blast Furnace Slag – GGBS (IS 16714) for Strong, Durable, Sustainable & Green Concrete Construction." The lecture was delivered by Mr. Shanmukha A.S. Reddy Sir who is an Asst. General Manager in JSW Cement Limited with over twenty years of experience in the quality control department, construction material testing, preparation of concrete mix designs, handling the batching plants, and conducting audits. The lecture was attended by students, and faculty members of Civil Engineering Department of CBIT.