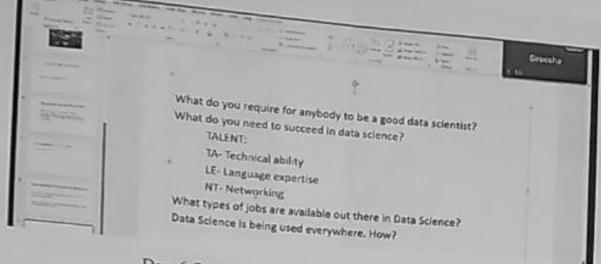

and importance in the current market. He also covered AWS s3 storage, how to create VPC and given exposure on certification courses.

#### Glimpses of Day 5:



Day-5 figure-1: AWS environment



Day-5 figure-2: Steps to connect to AWS cloud

Day 6: The sixth day session starts with "Data Science in Industry", The resource person is Sireesha Jasti, Senior software Engineer, TCS, Hyderabad. Madam started with the discussion on industrial revolution from 1.0 to 4.0, given good insights about industrial revolution in the computer science industry. Then explained data science basics, data science life cycle and current market of data science industry.

### Glimpses of Day 6:

What is this data? How is it generated? H does that mean to say data generation?

Day-6 figure-1: Importance of Data



Day-6 figure-2: Requirements of Data Scientist

Followed by valedictory session was conducted. Principal Prof. C. V. Narasimhulu commended the efforts of the workshop convenor Prof. Rajanikanth Aluvalu, HoD IT Department and faculty coordinators Dr. N. Sudhakar Yadav, Dr. S. Rakesh, Dr. K. Sugamya and Mr. U. Sai Ram. This workshop attracted 250 student participants from CBIT college. Eminent Speakers from reputed industry shared the importance of latest cutting edge technologies like Power Bi, Azure DevOps, Azure Administrator fundamentals, Role of Full Stack Developer, AWS Cloud and Data Science in Industry etc. Prof Rajanikanth Aluvalu said that the Orientation of Latest Technologies workshop was a significant success, offering students valuable insights into the world of emerging tech