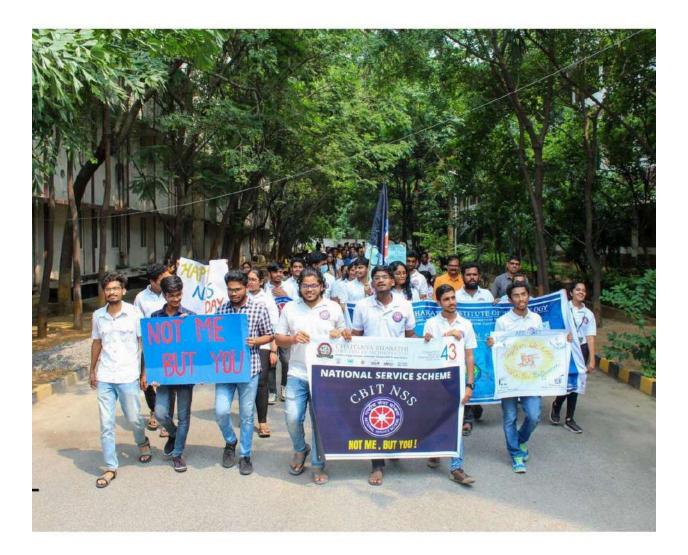

## **Photos:**

College staff along with chief guest

NSS president addressing the audience.

NSS member addressing the audience.

Staff and NSS members taking the pledge.

Audience taking the pledge.

Students taking part of the run.

NSS member addressing the audience.

"RUN FOR UNITY" by NSS club members