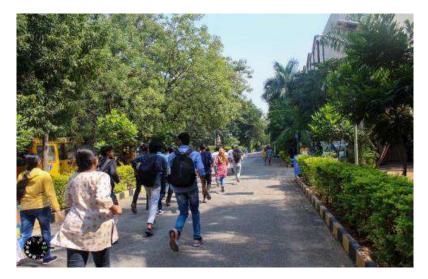

## About the event:

CBIT NSS have celebrated National Unity Day in the campus commemorating the life of Sardar Vallabhai Patel. As a part of this celebrations several events were conducted in the campus. A quiz on life of Sardar Vallabhai Patel was conducted with over 120 participants. A pledge was taken by all the students for being one, standing as one and living as one. Further, chief guests of the event Professor P.Suresh, Incharge Principal, Dr.G.N.R Prasad, Assistant Professor, Dr. K. Jagannadha Rao, Joint Director-Student Affairs & Progression CBIT, Dr. M. Ganeshwar Rao, faculty co-ordinator CBIT NSS have delivered speech on Shri Sardar Vallabhai Patel the "Iron man of India" and his eminence. Later a run was taken on the name of "Run For Unity" by NSS members and other students. With enthusiastic participation of students and extended encouragement from faculty CBIT NSS have successfully celebrated National Unity Day

## **Photos:**

College staff along with chief guest

NSS president addressing the audience.

NSS member addressing the audience.

Staff and NSS members taking the pledge.

Audience taking the pledge.

Students taking part of the run.

NSS member addressing the audience.

"RUN FOR UNITY" by NSS club members