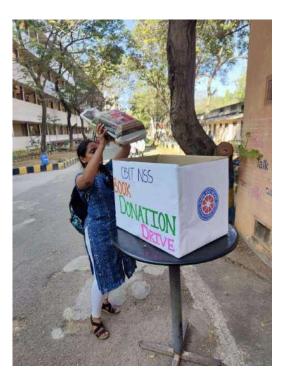

## **Posters:**

## **Event Details:**

**Event:** National Unity Day celebrations at CBIT by CBIT NSS **Date:** 31<sup>st</sup> October 2022. **Venue:** CBIT campus, Hyderabad. **Participants:** 120 participants for the quiz.

## About the event:

CBIT NSS have celebrated National Unity Day in the campus commemorating the life of Sardar Vallabhai Patel. As a part of this celebrations several events were conducted in the campus. A quiz on life of Sardar Vallabhai Patel was conducted with over 120 participants. A pledge was taken by all the students for being one, standing as one and living as one. Further, chief guests of the event Professor P.Suresh, Incharge Principal, Dr.G.N.R Prasad, Assistant Professor, Dr. K. Jagannadha Rao, Joint Director-Student Affairs & Progression CBIT, Dr. M. Ganeshwar Rao, faculty co-ordinator CBIT NSS have delivered speech on Shri Sardar Vallabhai Patel the "Iron man of India" and his eminence. Later a run was taken on the name of "Run For Unity" by NSS members and other students. With enthusiastic participation of students and extended encouragement from faculty CBIT NSS have successfully celebrated National Unity Day