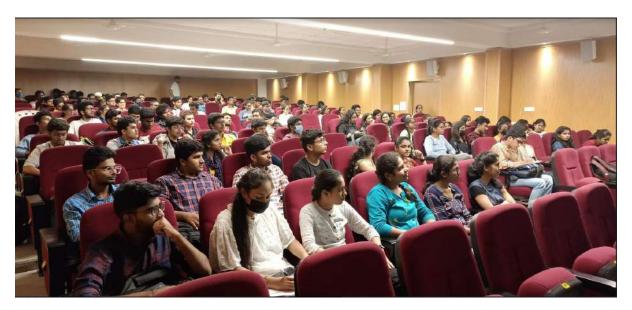

## **Photos:**

Students listening to the seminar

Sarma sir addressing students.

CBIT college NSS members

Chief guest giving a speech to the students

NSS president addressing the students