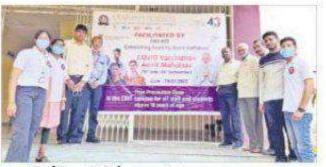

#### Vaccination Drive at CBIT Campus

22/09/21 Hyderabad

Subject: Vaccination Drive organized by CBIT

CBIT NSS has organized two Vaccination drives in total in association with the Narsingi Municipality and Primary Health Center (Narsingi). Participants of both the drives included students, faculty, staff of CBIT as well as other than CBIT. Both first dose/second dose/booster dose of Covaxin/Covishield were made available. The vaccines were provided free of cost.

#### Vaccination Drive -1:

Coordinators: 22 Duration of event: 22,23,24 November 2021 (3 days) Venue: CBIT Campus (M-Block Ground Floor)

#### Vaccination Drive -2:

Coordinators: 21 Duration of event: 29 July 2022 (10:00 am - 4:00 pm) Venue: CBIT Campus (M-Block Ground Floor)

Gallery Of The Event:(in next page)