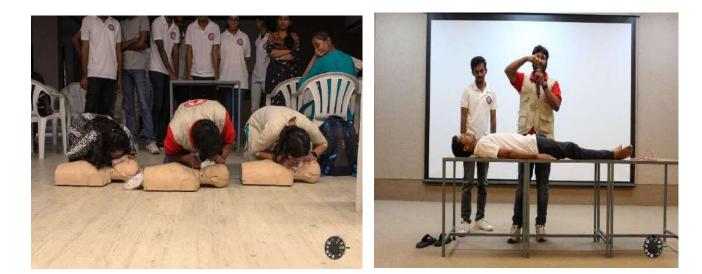

#### Vaccination Drive at CBIT Campus

22/09/21 Hyderabad

Subject: Vaccination Drive organized by CBIT

CBIT NSS has organized two Vaccination drives in total in association with the Narsingi Municipality and Primary Health Center (Narsingi). Participants of both the drives included students, faculty, staff of CBIT as well as other than CBIT. Both first dose/second dose/booster dose of Covaxin/Covishield were made available. The vaccines were provided free of cost.

#### Vaccination Drive -1:

Coordinators: 22 Duration of event: 22,23,24 November 2021 (3 days) Venue: CBIT Campus (M-Block Ground Floor)

#### Vaccination Drive -2:

Coordinators: 21 Duration of event: 29 July 2022 (10:00 am - 4:00 pm) Venue: CBIT Campus (M-Block Ground Floor)

Gallery Of The Event:(in next page)