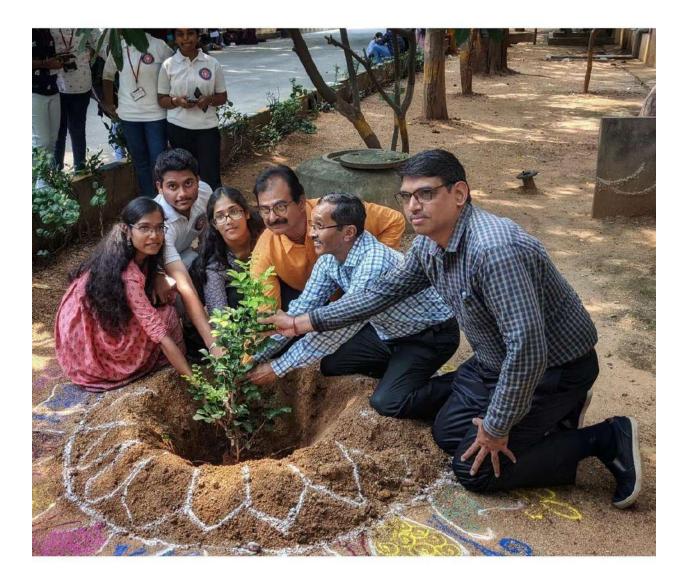

బూస్టర్ డోస్ వ్యాక్సిన్ కేంద్రాన్ని ప్రారంభించిన ప్రిన్సిపాల్ రవీందర్ రెడ్డి తదితరులు

శాన్ని ప్రతి ఒక్కరూ సద్వినియోగం చేసుకుని ఆరోగ్యంగా ఉండాలన్నారు. అనంతరం ప్రజలకు ఉచితంగా మొక్కలను అందజేశారు. ఈ కార్యక్రమం 🚽 చౌదరి, జీఎన్ఆర్ ప్రసాద్ తదితరులున్నారు.