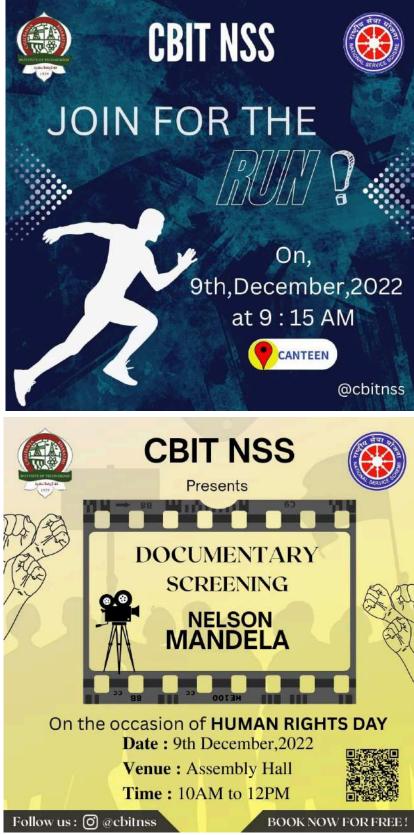

This session will awake many students and inspire them after experiencing the achievements of the Great Nelson Mandela. This event will enlighten the students about the basic human rights.

Hence we would be glad if you could grant us the permission to conduct the buzz event on 8<sup>th</sup> December, 2022 and a run followed by screening on 9<sup>th</sup> December, 2022. We also request you to provide us Assembly Hall on 9<sup>th</sup> December,2022 from 10:00AM to 12:30PM. We assure you that it will be conducted as per the institute guidelines for the welfare of everyone involved.

Thank you. Jika? Dr .M . Ganeshwar Rao, A Nikhil Dept. Of Mathematics, ECE(3)-3/4, Faculty Coordinator, Student President, CBIT NSS CBIT NSS Site aly niteresel thatain will be attending that .

# **Poster:**



# **Event Details:**

Event: Human Rights Day celebration at CBIT by CBIT NSS.

Date: 9th December, 2022.

Venue: CBIT campus, Hyderabad.

**Participants:** 150 participants for the run and around 200 participants for the documentary screening on the occasion of Human Rights Day.

# About the event:

CBIT NSS has celebrated World Human Rights Day on campus on 9th December 2022. As a part of human rights celebrations several events were conducted on campus.

A run was conducted by CBIT NSS volunteers with around 120 participants near the canteen at 9:30am. Everyone participated by voicing out for basic Human Rights for all with great enthusiasm. A documentary based on human rights activist and leader, LIFE of NELSON MANDELA, was screened in the Assembly Hall of the college at 10:30am. Aro