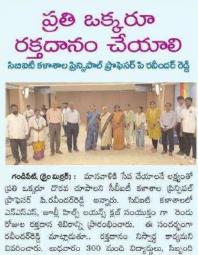

# వ్యాక్షిన్త్ కరోనాను జయించాలి

మణికొంద: ప్రభుత్వ నిబంధనలకు అనుగుణంగా ప్రతి ఒక్కరూ బూస్టర్ డోస్ వేయించుకోవాలని మణికొండ మున్సిపల్ వైస్ చైర్మన్ నరేందర్రొడి, సీబీఐటీ కళాశాల ప్రిన్సిపాల్ రవీంద రొరెడ్డి అన్నారు. శుక్రవారం మణికొం డ మున్సిపాలిజీ పరిధిలోని పం చవటీ కాలనీ కమ్యూనిటీహాల్, సీబీ ఐటీ కళాశాలలో బూస్టర్ డోస్ వ్యాక్సిస్ కేంద్రాలను ప్రారంభిం చారు. ఈ సందర్భంగా మాట్లాడు

బూస్టర్ డోస్ వ్యాక్సిన్ కేంద్రాన్ని ప్రారంభించిన ప్రిన్సిపాల్ రవీందర్ రెడ్డి తదితరులు

శాన్ని ప్రతి ఒక్కరూ సద్వినియోగం చేసుకుని ఆరోగ్యంగా ఉండాలన్నారు. అనంతరం ప్రజలకు ఉచితంగా మొక్కలను అందజేశారు. ఈ కార్యక్రమం 🚽 చౌదరి, జీఎన్ఆర్ ప్రసాద్ తదితరులున్నారు.

తూ. కేంద్ర ప్రభుత్వం ప్రజలందరికీ ఉచితంగా లో మణికొండ మున్నిపాలిటీ కో–ఆప్షన్ సభ్యుడు వ్యాక్సిన్ సు అందిస్తోందన్నారు. ఇలాంటి అవకా సిద్ధప్ప, ఆల్ కాలనీస్ ఫెడరేషన్ అధ్యక్షుడు సీతారాం , నాయకులు లక్ష్మీనారాయణ, కాలనీవాసులు, ప్రాఫెసర్ శ్రీనివాసశర్మ, గణేశ్వర్రరావు, ఉమాకాంత్