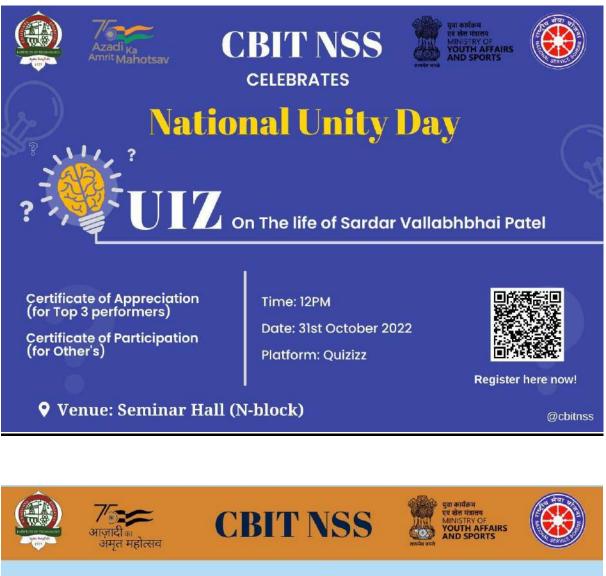

## **Event Details:**

**Event:** National Unity Day celebrations at CBIT by CBIT NSS **Date:** 31<sup>st</sup> October 2022. **Venue:** CBIT campus, Hyderabad. **Participants:** 120 participants for the quiz.

## About the event:

CBIT NSS have celebrated National Unity Day in the campus commemorating the life of Sardar Vallabhai Patel. As a part of this celebrations several events were conducted in the campus. A quiz on life of Sardar Vallabhai Patel was conducted with over 120 participants. A pledge was taken by all the students for being one, standing as one and living as one. Further, chief guests of the event Professor P.Suresh, Incharge Principal, Dr.G.N.R Prasad, Assistant Professor, Dr. K. Jagannadha Rao, Joint Director-Student Affairs & Progression CBIT, Dr. M. Ganeshwar Rao, faculty co-ordinator CBIT NSS have delivered speech on Shri Sardar Vallabhai Patel the "Iron man of India" and his eminence. Later a run was taken on the name of "Run For Unity" by NSS members and other students. With enthusiastic participation of students and extended encouragement from faculty CBIT NSS have successfully celebrated National Unity Day