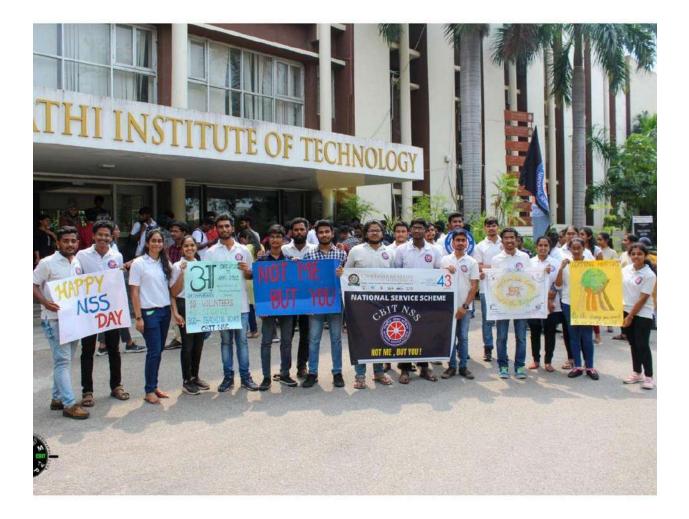

## **Photos:**

College staff along with chief guest

NSS president addressing the audience.

NSS member addressing the audience.

Staff and NSS members taking the pledge.

Audience taking the pledge.

Students taking part of the run.