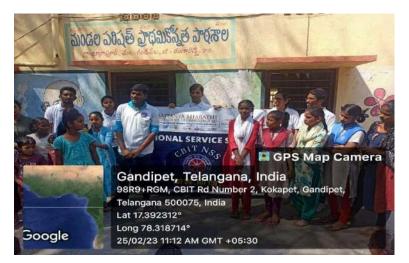

#### Vaccination Drive at CBIT Campus

22/09/21 Hyderabad

Subject: Vaccination Drive organized by CBIT

CBIT NSS has organized two Vaccination drives in total in association with the Narsingi Municipality and Primary Health Center (Narsingi). Participants of both the drives included students, faculty, staff of CBIT as well as other than CBIT. Both first dose/second dose/booster dose of Covaxin/Covishield were made available. The vaccines were provided free of cost.

#### Vaccination Drive -1:

Coordinators: 22 Duration of event: 22,23,24 November 2021 (3 days) Venue: CBIT Campus (M-Block Ground Floor)

#### Vaccination Drive -2:

Coordinators: 21 Duration of event: 29 July 2022 (10:00 am - 4:00 pm) Venue: CBIT Campus (M-Block Ground Floor)

Gallery Of The Event:(in next page)