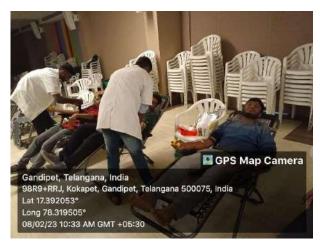

f 443 donors who donated the blood in the drive organized by the CBIT NSS in association with Lions Club International.

The team provided fresh juice and fruits to the donors and the donors were asked to take rest in the donation premises itself to observe them if they are feeling okay or not. A doctor was specially arranged for the welfare of the donors.

Faculty coordinator of CBIT NSS, Prof. M. Ganeshwar Rao appreciated the team work of the CBIT NSS members and thanked Lions Club International members for their support and collaboration. He thanked all the donors who came forward to donate the blood and concluded the Blood Donation Drive.

Print and Online Media appreciated the organising team of the Blood donation camp and published the drive highlights in many prominent newspapers.









years

<section-header>Candipet, Telangana, India BR9+RRJ, Kokapet, Gandipet, Telangana 500075, India La 17.392053° Jong 78.319505° Jong 78.319505°





# **Donate blood Save life**

Prof P Ravinder Reddy



Two days Blood Donation camp started in CBIT Campus today. CBIT College - NSS Unit and Jubilee hills Lions Club are jointly conducting this blood donation camp in the CBIT Campus. Over 300 students and have staff have participated in the event and donated blood voluntarily. The medical professionals' team commended Team CBIT NSS's effort and urged people to donate blood at prescribed intervals. They also dispelled some common myths related to blood donation. On this oc-casion, Principal Prof P Ravinder reddy said the dona-tion of blood, saves many life. Everyone should donate b