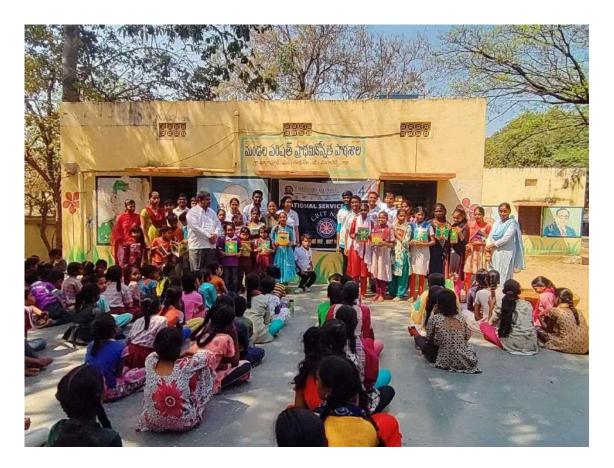

bout the Events:

CBIT NSS have conducted Book Donation Drive in the campus to deliver books to those in need.

The collection boxes were kept at four main populated areas in cbit which are

Canteen, Statue, Library, Auditorium and the books were donated by NSS members and other students from all sections and various years.

With enthusiastic participation of students and extended encouragement from faculty CBIT NSS have successfully conducted Book Donation Drive.These collected books are donated to the government schools in Kanapur. Thus helping the students who are in need.

# PHOTOS:



**Preparation of Donation Boxes** 



Set up of Boxes at Main spots



**Donation by NSS Members** 



**Campaigning of Donation Drive** 



# Donation by CBIT Students



Few books donated by students



Donation of Books to Government School in Kanapur





# National Youth Week (YUVA)

## **EVENT REPORT**

#### **PERMISSION LETTER:**





Date: 6th January 2023

To,

The Principal,

Chaitanya Bharathi Institute of Technology(A),

Gandipet, Hyderabad.

#### -- Through proper channel--

SUBJECT: Requesting to grant permission to conduct "Elocution, Jam Sessions, Role Plays and Debates" in hybrid mode from 12<sup>th</sup> to 19<sup>th</sup> January 2023 as a part of "National Youth Week" celebrations and also to present "NSS Youth Award" on the occasion of National Youth Day in collaboration with Toastmasters CBIT.

Respected Sir,

We, the members of CBIT NSS are requesting for your permission to conduct "Elocution, Jam Sessions, Role Plays and Debates". Elocution and Jam Sessions will be