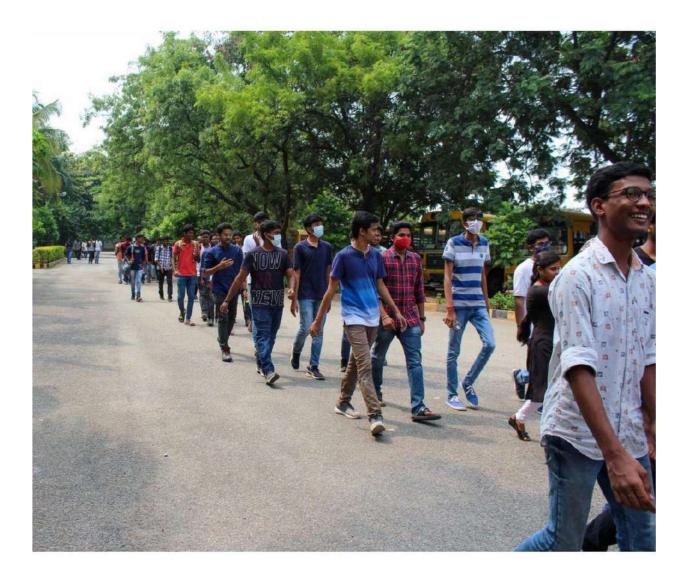

## **Photos:**

College staff along with chief guest

NSS president addressing the audience.

NSS member addressing the audience.

Staff and NSS members taking the pledge.

Audience taking the pledge.

Students taking part of the run.

NSS member addressing the audience.

"RUN FOR UNITY" by NSS club members