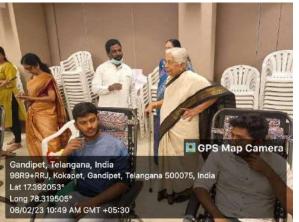

## **Event Details:**

**Event:** National Unity Day celebrations at CBIT by CBIT NSS **Date:** 31<sup>st</sup> October 2022. **Venue:** CBIT campus, Hyderabad. **Participants:** 120 participants for the quiz.

## About the event:

CBIT NSS have celebrated National Unity Day in the campus commemorating the life of Sardar Vallabhai Patel. As a part of this celebrations several events were conducted in the campus. A quiz on life of Sardar Vallabhai Patel was conducted with over 120 participants. A pledge was taken by all the students for being one, standing as one and living as one. Further, chief guests of the event Professor P.Suresh, Incharge Principal, Dr.G.N.R Prasad, Assistant Professor, Dr. K. Jagannadha Rao, Joint Director-Student Affairs & Progression CBIT, Dr. M. Ganeshwar Rao, faculty co-ordinator CBIT NSS have delivered speech on Shri Sardar Vallabhai Patel the "Iron man of India" and his eminence. Later a run was taken on the name of "Run For Unity" by NSS members and other students. With enthusiastic participation of students and extended encouragement from faculty CBIT NSS have successfully celebrated National Unity Day

## **Photos:**

College staff along with chief guest

NSS president addressing the audience.

NSS member addressing the audience.

Staff and NSS members taking the pledge.

Audience taking the pledge.

Students taking part of the run.