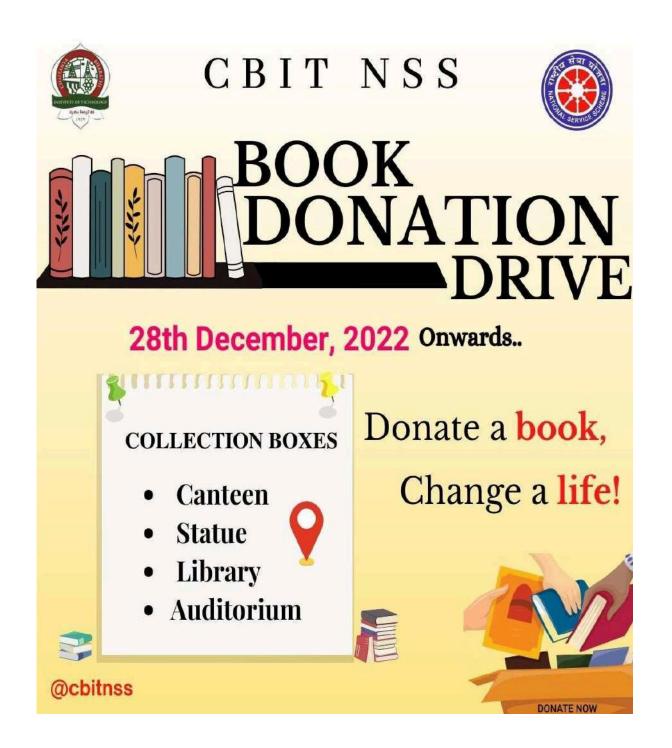

espected sir,

Subject: Requesting to grant permission to conduct "Book Donation Drive" in the campus from 27th December to 7th January.

Sir,

We, the members of CBIT NSS are requesting for your permission to conduct "Book Donation Drive" in the campus from 27<sup>th</sup> December 2022 to 7<sup>th</sup> January 2023. All the books donated by students upon their interest will be collected by us. We also request you to permit us to collect the unused material from the departments.

So, we kindly request you to grant us the required permissions to complete the drive successfully. We assure you that it will be conducted as per institute guidelines.

Thank You.

A. Nixh

Student President CBIT NSS A. Nikhil



Faculty Co-ordinator CBIT NSS M.Ganeshwar Rao Dept. of Mathematics

#### Posters:



# EVENT DETAILS:

Event: Book Donation Drive at CBIT by CBIT NSS

Date: 27th December 2022 to 7th January 2023

Time:College Working Hours

Venue: CBIT campus, Hyderabad

## About the Events:

CBIT NSS have conducted Book Donation Drive in the campus to deliver books to those in need.

The collection boxes were kept at four main populated areas in cbit which are

Canteen, Statue, Library, Auditorium and the books were donated by NSS members and other students from all sections and various years.

With enthusiastic participation of students and extended encouragement from faculty CBIT NSS have successfully conducted Book Donation Drive.These collected books are donated to the government schools in Kanapur. Thus helping the students who are in need.

# PHOTOS:



**Preparation of Donation