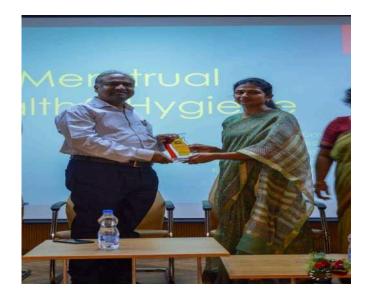

young women about menstrual health and hygiene. The event also encouraged open discussions on the topic and helped break the taboo surrounding menstruation. Dr. Manasa Reddy's presentation was informative and addressed various issues related to menstruation, including common problems faced by women, maintaining menstrual hygiene, and debunking myths and misconceptions. The Q&A session also provided an opportunity for the audience to clarify any doubts they had. Overall, the seminar was a step towards empowering women to take charge of their menstrual health and hygiene. The collaborative effort by Chaitanya Suraksha, CBIT NSS, and WDC-CBIT was commendable, and it is hoped that such initiatives will continue to educate and empower young women.

#### EVENT <u>PHOTOS:</u>



## INAUGURATION



**INVITING THE SPEAKER** 



LECTURE & SPEECH BY OUR SPEAKER



MANANKI NG I RACTIONVITH SPEAKE



#### THANKING OUR GUEST AND ALL STUDENTS FOR ATTENDING THE EVENT

IT A SUCCESSFUL ONE

ATTENDANCE

| Hervistave i Hydritave AND HEALTH.<br>20 DATE 12/4/2023 @ 11-12 noon N Block Servives<br>Resource derson. Dr. Hanssa Richy Pello Diagnostice<br>and Chaitanya Jenetika (CR-13 Nos Part Vissen Ph. 9052256666<br>2003 Chaitanya Jenetika (CR-13 Nos Part Visse Part 9052256666<br>2003 Chaitanya Jenetika (CR-13 Nos Part Visse Part 9052256666<br>2003 Chaitanya Jenetika (CR-13 Nos Part 9052256666<br>2003 Chaitanya Jenetika (CR-13 Hefsel Mayher<br>2003 Name Rollino Section Sign Fearth Part<br>2003 Name Rollino Section Sign Fearth Part<br>2004 (CR-11733167) CR-3 Hefsel Mayher<br>2005 Preditiona (CO121733