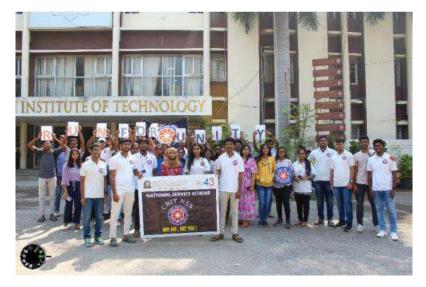

#### Vaccination Drive at CBIT Campus

22/09/21 Hyderabad

Subject: Vaccination Drive organized by CBIT

CBIT NSS has organized two Vaccination drives in total in association with the Narsingi Municipality and Primary Health Center (Narsingi). Participants of both the drives included students, faculty, staff of CBIT as well as other than CBIT. Both first dose/second dose/booster dose of Covaxin/Covishield were made available. The vaccines were provided free of cost.

#### Vaccination Drive -1:

Coordinators: 22 Duration of event: 22,23,24 November 2021 (3 days) Venue: CBIT Campus (M-Block Ground Floor)

#### Vaccination Drive -2:

Coordinators: 21 Duration of event: 29 July 2022 (10:00 am - 4:00 pm) Venue: CBIT Campus (M-Block Ground Floor)

Gallery Of The Event:(in next page)