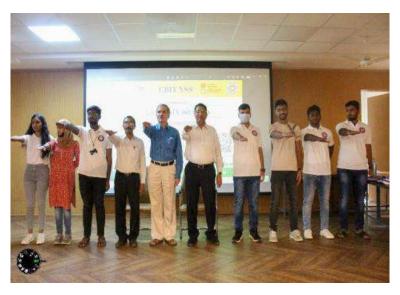

## About the event:

CBIT NSS have celebrated National Unity Day in the campus commemorating the life of Sardar Vallabhai Patel. As a part of this celebrations several events were conducted in the campus. A quiz on life of Sardar Vallabhai Patel was conducted with over 120 participants. A pledge was taken by all the students for being one, standing as one and living as one. Further, chief guests of the event Professor P.Suresh, Incharge Principal, Dr.G.N.R Prasad, Assistant Professor, Dr. K. Jagannadha Rao, Joint Director-Student Affairs & Progression CBIT, Dr. M. Ganeshwar Rao, faculty co-ordinator CBIT NSS have delivered speech on Shri Sardar Vallabhai Patel the "Iron man of India" and his eminence. Later a run was taken on the name of "Run For Unity" by NSS members and other students. With enthusiastic participation of students and extended encouragement from faculty CBIT NSS have successfully celebrated National Unity Day

## **Photos:**

College staff along with chief guest

NSS president addressing the audience.

NSS member addressing the audience.

Staff and NSS members taking the pledge.

Audience taking the pledge.

Students taking part of the run.