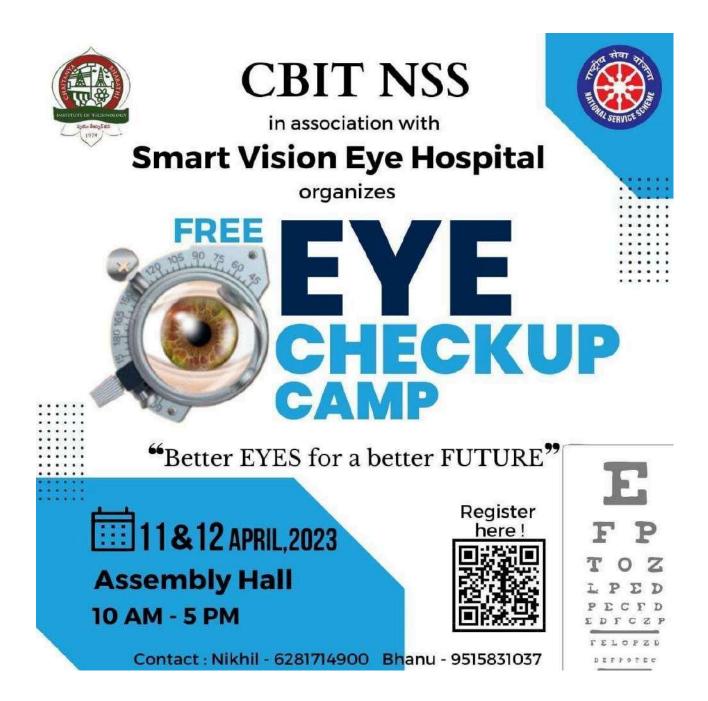

members who wish to attend the eye check-up camp are advised to fill out the Google form provided below.

- Date : 11.04.2023, 12.04.2023
- Venue : Assembly Hall ,CBIT.
- Time : 10:00 AM to 5:00 PM.

Registration Link: https://forms.gle/r3GixJn165vxVuuUu6

For any further queries in this regard, contact Dr. M. Ganeshwar Rao, Prof., Dept. of Mathematics and Faculty Co-ordinator - CBIT NSS or A. Nikhil. Student President -CBIT NSS, E-mail: <u>nsscbit19@gmail.com</u>, Mobile - 8309151907/628171490.

De

То

All Advisors, Directors, Joint Directors, Heads of the Departments, In-charges of Sections, Librarian, COE, Asst. PD, Head-HR, PRO, for information and arrange for circulation of the information among all the faculty, staff and students under their control.

### **BROCHURE and POSTER:**



# EVENT DETAILS:

Event Date: 11th and 12th April 2023

Time:10am to 5pm

Venue : Assembly Hall(Above Canteen), CBIT Campus.

## Number of Participants: 650+

Subject : Eye Check-up Camp organized by CBIT NSS in association with Smart Vision Eye hospital.

**GANDIPET**, **CBIT**: CBIT NSS in association with Smart Eye vision Hospital organized a free Eye check up camp for two days i.e. on 11<sup>th</sup> and 12<sup>th</sup> of April 2023.the main aim of CBIT NSS is to provide the best possible care and ensure every-one's eye sight is in good condition.

The eye check up camp took its proceedings under the supervision of 8 experienced eye specialists and opthamologists . Smart Vision Eye hospital under the auspices of NSS in CBIT college conducted free eye examinations for students and fa