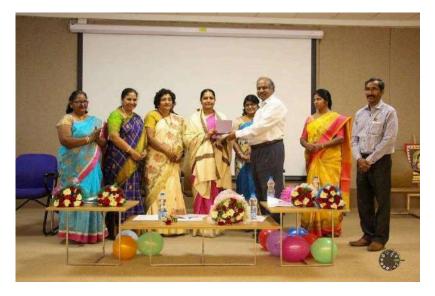

reat time. A circular has been sent to all the female faculty in advance as an invitation for the event. Gifts and refreshments have been given to all the female employees.



Inauguration of event by Smt. V. Sunitha Laxma Reddy garu, Chairperson of Telangana state Commission for women, Dr P Ravinder Reddy garu, Principal (CBIT), Dr.Y.Rama Devi garu, Chairman-Women Development, Dr. G. Vijaya Laxmi, Faculty coordinator- Chaitanya Suraksha, Dr Ganeshwar Rao, Faculty coordinator CBIT - NSS, A.Nikhil, ECE-3/4, Student president, CBIT NSS and Sushma Eunice, Biotech-4/4, Student President, Chaitanya Suraksha.



Addressing by Dr P Ravinder Reddy garu, Principal (CBIT)



Speech delivered by the guest of honor Smt. V. Sunitha Laxma Reddy garu, Chairperson of Telangana state Commission for women



Felicitation to invited Guest by Dr P Ravinder Reddy garu, Principal (CBIT)

Ι



Dance Performance by UDC



Anthakshari round for women faculty conducted by CBIT NSS



Games for women faculty



Group picture with Dr P Ravinder Reddy garu, Principal (CBIT)



**CBIT NSS TEAM** 





### CBIT NSS

### **REPORT ON EYE CHECK-UP CAMP**

Date: 11th and 12th April 2023

AcademicYear:2022-2023

### CIRCULAR:

|             | CH     |      |   | ABI | IARA  |           | ETSLARCH | 44        |
|-------------|--------|------|---|-----|-------|-----------|----------|-----------|
|             | 0      | FBN  | 0 |     | nid w | 9001 2015 | 1        | years     |
| No.CBIT/ /A | .dmn./ | 2023 |   |     |       |           | Dt.03    | 3/04/2023 |

CIRCULAR

We are not new to the saying, "Sarvend