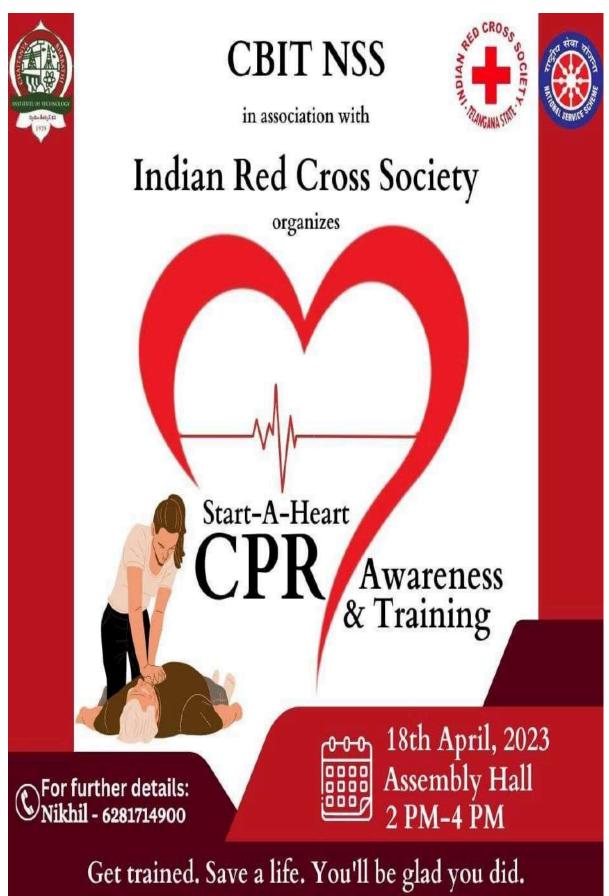

#### Vaccination Drive at CBIT Campus

22/09/21 Hyderabad

Subject: Vaccination Drive organized by CBIT

CBIT NSS has organized two Vaccination drives in total in association with the Narsingi Municipality and Primary Health Center (Narsingi). Participants of both the drives included students, faculty, staff of CBIT as well as other than CBIT. Both first dose/second dose/booster dose of Covaxin/Covishield were made available. The vaccines were provided free of cost.

#### Vaccination Drive -1:

Coordinators: 22 Duration of event: 22,23,24 November 2021 (3 days) Venue: CBIT Campus (M-Block Ground Floor)

#### Vaccination Drive -2:

Coordinators: 21 Duration of event: 29 July 2022 (10:00 am - 4:00 pm) Venue: CBIT Campus (M-Block Ground Floor)

Gallery Of The Event:(in next page)