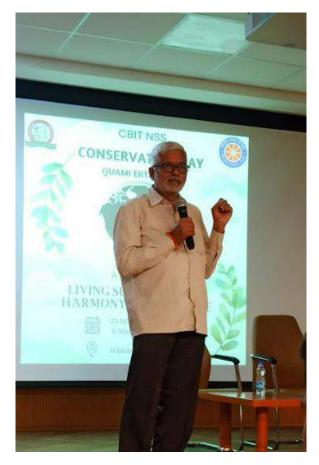

Conservation day was celebrated on the last day of the week which is one 24<sup>th</sup> of November. In the following event Prof.P.Srinivasa sarma sir enlightened the students with his words about the conservation of natural resources and sustainable development. Quami Ekta Week is an important week in India that promotes national integration and communal harmony. The week provides an opportunity to showcase the diversity and richness of Indian culture and promotes the welfare of minorities and weaker sections of society. It is a week to emphasize the role of women in Indian society and the need for conserving our environment and natural resources.

#### **PICTURES:**

Some of the submissions by students.

Speech by Prof.P.Srinivasa sarma on conservation day.

Students participating in conservation day.

Prof. P. Sreenivas Sarma sir, Director of student affairs has addressed the audience about the necessity for sustainable living and the approach for leading a sustainable lifestyle. It is an attempt to reduce the use of Earth's natural resources by every individual. Sustainable living is referred to as "zero wastage living" or "net zero living". Students studying in different years joined the seminar.