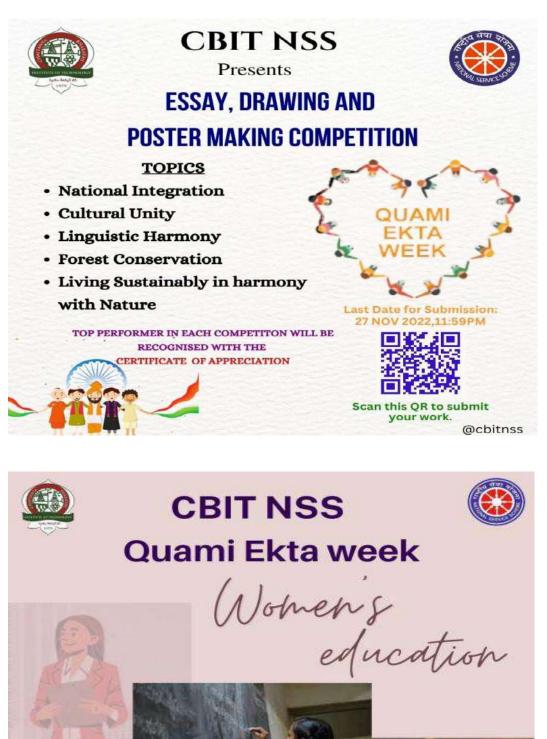

## A BRIEF REPORT ON QUAMI EKTHA WEEK CELEBRATIONS

#### **EVENT DETAILS:**

Event Name: Quami Ektha Week

**Date And Time:** 24<sup>th</sup> to 30<sup>th</sup> May 2023

No. of participants: 25

#### **ABOUT THE EVENT:**

Quami Ekta Week is observed from 19th to 25th November every year in India. The purpose of this week is to promote national integration, communal harmony, and fraternity among the citizens of the country.

The following events were conducted throughout the week on this occasion:

- 1. ESSAY WRITING
- 2. POSTER MAKING
- 3. DRAWING

Top performers from each competition were awarded with a certificate of appreciation.