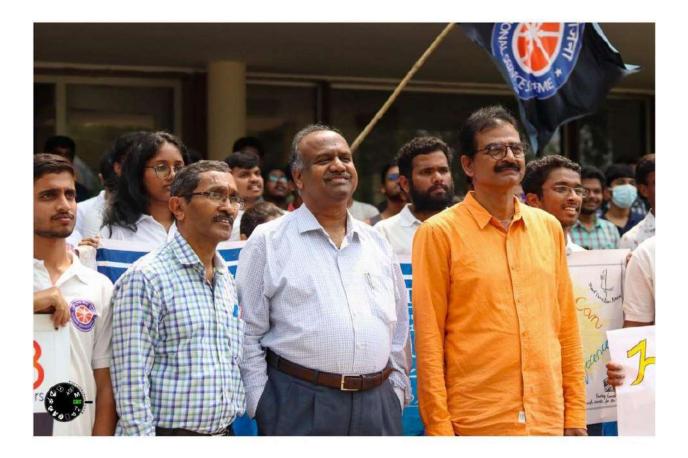

## About the event:

CBIT NSS have celebrated National Unity Day in the campus commemorating the life of Sardar Vallabhai Patel. As a part of this celebrations several events were conducted in the campus. A quiz on life of Sardar Vallabhai Patel was conducted with over 120 participants. A pledge was taken by all the students for being one, standing as one and living as one. Further, chief guests of the event Professor P.Suresh, Incharge Principal, Dr.G.N.R Prasad, Assistant Professor, Dr. K. Jagannadha Rao, Joint Director-Student Affairs & Progression CBIT, Dr. M. Ganeshwar Rao, faculty co-ordinator CBIT NSS have delivered speech on Shri Sardar Vallabhai Patel the "Iron man of India" and his eminence. Later a run was taken on the name of "Run For Unity" by NSS members and other students. With enthusiastic participation of students and extended encouragement from faculty CBIT NSS have successfully celebrated National Unity Day

## **Photos:**

College staff along with chief guest

NSS president addressing the audience.

NSS member addressing the audience.

Staff and NSS members taking the pledge.

Audience taking the pledge.

Students taking part of the run.