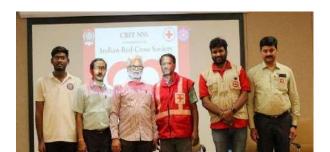

# వ్యాక్షిన్త్ కరోనాను జయించాలి

మణికొంద: ప్రభుత్వ నిబంధనలకు అనుగుణంగా ప్రతి ఒక్కరూ బూస్టర్ డోస్ వేయించుకోవాలని మణికొండ మున్సిపల్ వైస్ చైర్మన్ నరేందర్రొడి, సీబీఐటీ కళాశాల ప్రిన్సిపాల్ రవీంద రొరెడ్డి అన్నారు. శుక్రవారం మణికొం డ మున్సిపాలిజీ పరిధిలోని పం చవటీ కాలనీ కమ్యూనిటీహాల్, సీబీ ఐటీ కళాశాలలో బూస్టర్ డోస్ వ్యాక్సిస్ కేంద్రాలను ప్రారంభిం చారు. ఈ సందర్భంగా మాట్లాడు

బూస్టర్ డోస్ వ్యాక్సిన్ కేంద్రాన్ని ప్రారంభించిన ప్రిన్సిపాల్ రవీందర్ రెడ్డి తదితరులు

శాన్ని ప్రతి ఒక్కరూ సద్వినియోగం చేసుకుని ఆరోగ్యంగా ఉండాలన్నారు. అనంతరం ప్రజలకు ఉచితంగా మొక్కలను అందజేశారు. ఈ కార్యక్రమం 🚽 చౌదరి, జీఎన్ఆర్ ప్రసాద్ తదితరులున్నారు.

తూ. కేంద్ర ప్రభుత్వం ప్రజలందరికీ ఉచితంగా లో మణికొండ మున్నిపాలిటీ కో–ఆప్షన్ సభ్యుడు వ్యాక్సిన్ సు అందిస్తోందన్నారు. ఇలాంటి అవకా సిద్ధప్ప, ఆల్ కాలనీస్ ఫెడరేషన్ అధ్యక్షుడు సీతారాం , నాయకులు లక్ష్మీనారాయణ, కాలనీవాసులు, ప్రాఫెసర్ శ్రీనివాసశర్మ, గణేశ్వర్రరావు, ఉమాకాంత్