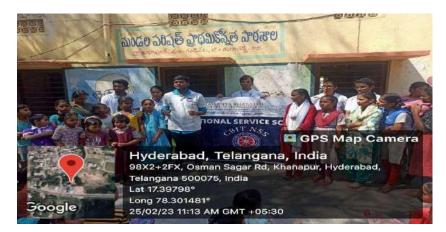

#### Vaccination Drive at CBIT Campus

22/09/21 Hyderabad

Subject: Vaccination Drive organized by CBIT

CBIT NSS has organized two Vaccination drives in total in association with the Narsingi Municipality and Primary Health Center (Narsingi). Participants of both the drives included students, faculty, staff of CBIT as well as other than CBIT. Both first dose/second dose/booster dose of Covaxin/Covishield were made available. The vaccines were provided free of cost.

#### Vaccination Drive -1:

Coordinators: 22 Duration of event: 22,23,24 November 2021 (3 days) Venue: CBIT Campus (M-Block Ground Floor)

#### Vaccination Drive -2:

Coordinators: 21 Duration of event: 29 July 2022 (10:00 am - 4:00 pm) Venue: CBIT Campus (M-Block Ground Floor)

Gallery Of The Event:(in next page)