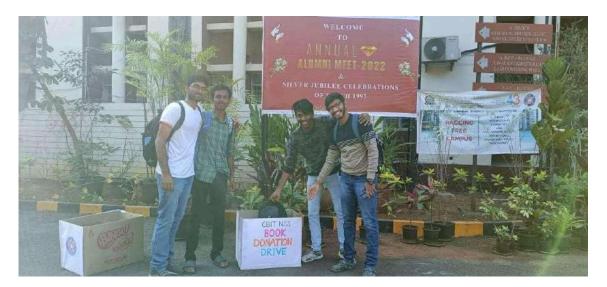

## **Posters:**

## **Event Details:**

**Event:** National Unity Day celebrations at CBIT by CBIT NSS **Date:** 31<sup>st</sup> October 2022. **Venue:** CBIT campus, Hyderabad. **Participants:** 120 participants for the quiz.

## About the event:

CBIT NSS have celebrated National Unity Day in the campus commemorating the life of Sardar Vallabhai Patel. As a part of this celebrations several events were conducted in the campus. A quiz on life of Sardar Vallabhai Patel was conducted with over 120 participants. A pledge was taken by all the students for being one, standing as one and living as one. Further, chief guests of the event Professor P.Suresh, Incharge Principal, Dr.G.N.R Prasad, Assistant Professor, Dr. K. Jagannadha Rao, Joint Director-Student Affairs & Progression CBIT, Dr. M. Ganeshwar Rao, faculty co-ordinator CBIT NSS have delivered speech on Shri Sardar Vallabhai Patel the "Iron man of India" and his eminence. Later a run was taken on the name of "Run For Unity" by NSS members and other students. With enthusiastic participation of students and extended encouragement from faculty CBIT NSS have successfully celebrated National Unity Day