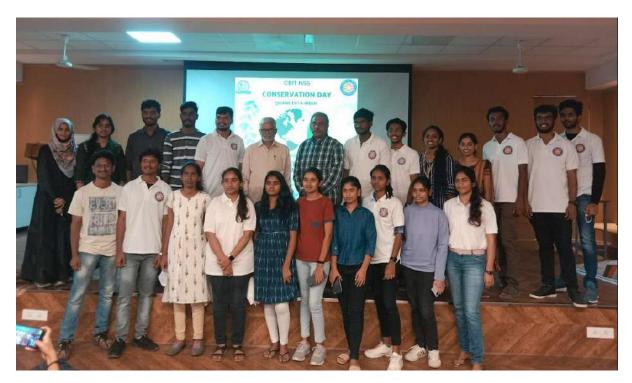

#### **PICTURES:**

Some of the submissions by students.

Speech by Prof.P.Srinivasa sarma on conservation day.

Students participating in conservation day.

## **Photos:**

Students listening to the seminar

Sarma sir addressing students.

CBIT college NSS members

Chief guest giving a speech to the students

NSS president addressing the students