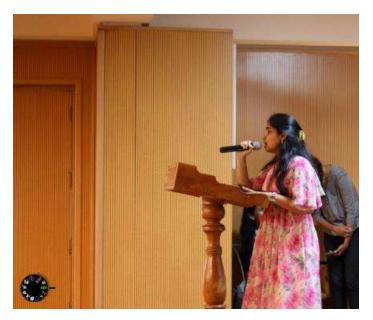

## **Photos:**

College staff along with chief guest

NSS president addressing the audience.

NSS member addressing the audience.

Staff and NSS members taking the pledge.

Audience taking the pledge.

Students taking part of the run.

NSS member addressing the audience.

"RUN FOR UNITY" by NSS club members