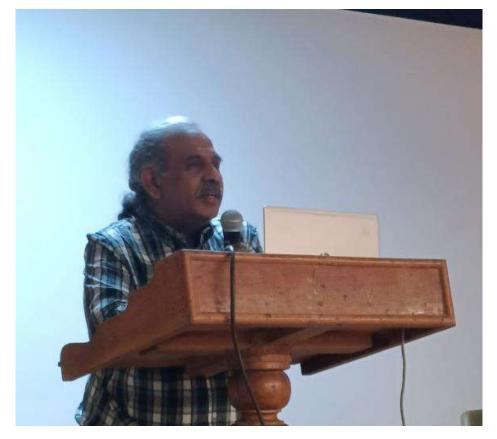

Conservation day was celebrated on the last day of the week which is one 24<sup>th</sup> of November. In the following event Prof.P.Srinivasa sarma sir enlightened the students with his words about the conservation of natural resources and sustainable development. Quami Ekta Week is an important week in India that promotes national integration and communal harmony. The week provides an opportunity to showcase the diversity and richness of Indian culture and promotes the welfare of minorities and weaker sections of society. It is a week to emphasize the role of women in Indian society and the need for conserving our environment and natural resources.

#### **PICTURES:**

Some of the submissions by students.

Speech by Prof.P.Srinivasa sarma on conservation day.

Students participating in conservation day.

Prof. P. Sreenivas Sarma sir, Director of student affairs has addressed the audience about the necessity for sustainable living and the approach for leading a sustainable lifestyle. It is an attempt to reduce the use of Earth's natural resources by every individual. Sustainable living is referred to as "zero wastage living" or "net zero living". Students studying in different years joined the seminar.