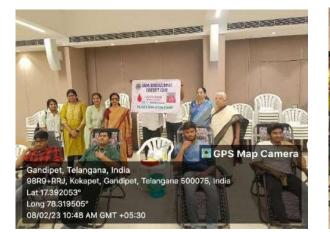

## **Event Details:**

**Event:** National Unity Day celebrations at CBIT by CBIT NSS **Date:** 31<sup>st</sup> October 2022. **Venue:** CBIT campus, Hyderabad. **Participants:** 120 participants for the quiz.

## About the event:

CBIT NSS have celebrated National Unity Day in the campus commemorating the life of Sardar Vallabhai Patel. As a part of this celebrations several events were conducted in the campus. A quiz on life of Sardar Vallabhai Patel was conducted with over 120 participants. A pledge was taken by all the students for being one, standing as one and living as one. Further, chief guests of the event Professor P.Suresh, Incharge Principal, Dr.G.N.R Prasad, Assistant Professor, Dr. K. Jagannadha Rao, Joint Director-Student Affairs & Progression CBIT, Dr. M. Ganeshwar Rao, faculty co-ordinator CBIT NSS have delivered speech on Shri Sardar Vallabhai Patel the "Iron man of India" and his eminence. Later a run was taken on the name of "Run For Unity" by NSS members and other students. With enthusiastic participation of students and extended encouragement from faculty CBIT NSS have successfully celebrated National Unity Day

## **Photos:**

College staff along with chief guest

NSS president addressing the audience.

NSS member addressing the audience.

Staff and NSS members taking the pledge.

Audience taking the pledge.

Students taking part of the run.