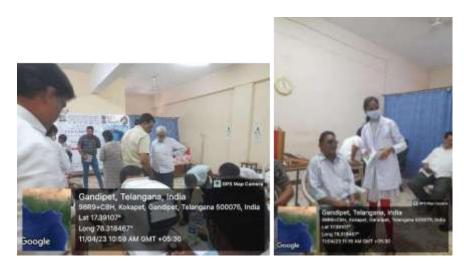

. Smart Vision Eye hospital under the auspices of NSS in CBIT college conducted free eye examinations for students and faculty with advanced medical equipment . Students and faculty availed this facility .

Diagonising and treating eye diseases are very important . DR.KALPANA , one of the eye specialists from Smart Vision eye hospital ,said 20-20-20- rules should be followed . it clearly says 20 feet away for 20 seconds every 20 minutes . Everyday , atleast 15 minutes should be spent in the sun .In the program, College College Prinicipal P.Ravider Reddy , Srinivas Sharma , Professor Ganeshwar Rao ,Professor Dr.N.V .Koteshwar Rao , Professor Y.Rama Devi , College Pr Dr.SR Prasad , Smart vision Eye Hospitals Marketing Head Abdul Waheed , other students and faculty participated.

# PHOTOS:



# EYE CHECK UP FOR FACULTY



### **EYE CHECK UP FOR STUDENTS**



# PROBLEM DISCUSSION WITH DOCTOR



# A REPORT ON THEIR EYE CONDITION IS BEING CONVEYED



REGISTRATION HALL



మంచి కంటి చూపు కోసం 20-20-20 నియమం పాటించాలి

#### ద డాకర్ కల్పవ

అమషత వార సహికారంతో అధునాతన పైర్య సరిపాలతో విద్యార్థులు, అధ్యాపత కుడు సరి కరి చిర్యలు విర్ణించిన సహికి చిర్రారు. సుమారు 500 మంది విద్యార్థులు, 300 మంది అధ్యాకులు, ఈ సోధర్యాని, 30 లుగుందు మాధ్రారు. ముది అధ్యాకులు, ఈ సోధర్యాని, 30 లుగుందు మాధార్, 6 సురుద రైల్లాగాల పైర్ విద్యాధించి సాహించిన్న కి. సిరిపించిని చిర్రారు. పైరి విద్యాధారు కి. సురుద పైరారు. పైరి విద్యాధారు పైరి విద్యారు. ఇద్దారు అదికి పెరులలో మాది ప్రతి కి. సాకర్ల విదుదారి చిర్రారు. ఇద్దారు అరికుగా అందే చేపులలో మాది ప్రతి సాకర్ విద్యారు. కి. సోధించికులు అవరికు సురుద పైరి విద్యారు. సార్మ విద