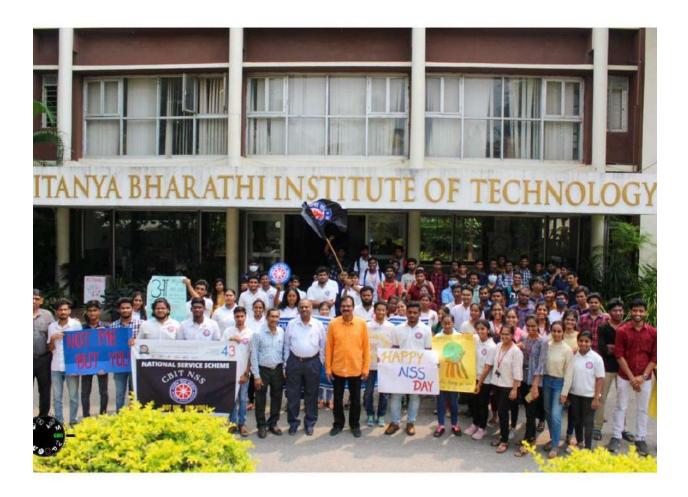

## **Photos:**

College staff along with chief guest

NSS president addressing the audience.

NSS member addressing the audience.

Staff and NSS members taking the pledge.

Audience taking the pledge.

Students taking part of the run.