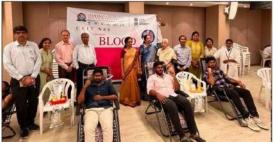

## **Event Details:**

**Date:** 25<sup>th</sup> November ,2022 from 11:30AM to 12:30AM.

Venue: N-block seminar hall, CBIT campus, Hyderabad.

No. of Participants: 176

## About the event:

The term "Harmony with Nature" refers to a principle of amicable and holistic co-existence between humanity and nature. The earth nourishes humanity. The air, water, earth, sky, sun, moon, stars, ocean, mountains, deserts, and various flora and animals are essential components of this unique creation that comprises the world's ecosystem. As highlighted by Mahatma Gandhi, the father of the nation - our planet's abundant natural resources can meet humanity's needs but not greed. However, these advancements were made at the cost of environmental degradation. Now it is our duty to restrict our over use of resources and try to restore them. CBIT NSS organized a seminar on Living Sustainably in Harmony with Nature. Good balance between indigenous knowledge and modern science and technology can take us a long way towards this new vision of sustainable human development.

## **Photos:**

Students listening to the seminar

Sarma sir addressing students.

CBIT college NSS members

Chief guest giving a speech to the students

NSS president addressing the students