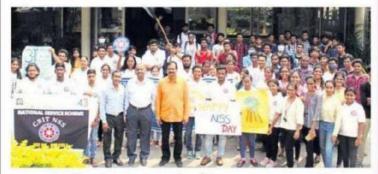

#### చదువుతో పాటు సేవా కార్యక్రమాల్లో ముందుండాలి - సీజీఐటీ కళాశాల లథపతి రవీందర్రెడ్డి

సమావేశంలో మాట్లాడుతున్న సీజీఐటీ కళాశాల అధిపతి రవీందర్ రెడ్డి

నాక్సింగి, సెప్టెంబర్ 26 (ప్రభ న్యూస్) : విద్యార్థులు విద్యార్థి దశ నుంచే సేవాభావాన్ని అలవర్పుకోవాలని సీబీఐటీ కళాశాల అధిపతి పి.రవీందర్రెడి సూచించారు. గండిపేటలోని సీబీఐటీ కళాశాలలో సోమవారం జాతీయ సేవా పథ్య ్ దినోత్సవాన్ని ఘనంగా నిర్వహించారు. ఈ సందర్భంగా ఆయన మాట్లాడుతూ... విద్యార్థులు సేవాభావం, దేశభక్తి, సామాజిక సృహను కలిగించేందుకు జాతీయ సేవా పథకం (ఎస్ఎస్ఎస్) ఏర్పడిందన్నారు. సమాజ సేవ చేసే లక్ష్యంతో జాతిపిత మహాత్మ గాంధీ శతజయంతి సందర్భంగా 1969 సెప్టెంబర్ 24వ తేదీన ఈ పథకాన్ని దేశవ్యాప్తంగా మొదలుపెట్టారన్నారు. కళాశాలలో ఎస్ఎస్ఎస్ యూనిట్ వాలంటీర్లు ఉత్పాహంగా సేవా కార్యక్రమాల్లో పాల్గొనడం అభినందనీయమ న్నారు. ఒక వైపు విద్యా వ్యాసంగాన్ని కొనసాగిస్తూనే మరోవైపు సంఘసేవకు విద్యా ర్డులను సమాయూత్తపరిచేదే జాతీయ సేవా పథకం సామాజిక కార్యకమాలపై యువతకు తర్పీదునివ్వడం, వారి సేవలను వినియోగించుకోవడం సీబీఐటీ ఎస్ఎస్ఎస్లో కనిపిస్తుందని ప్రాగ్రామ్ కోఆర్తినేటర్ ప్రాఫెసర్ ఎం.గణేశరావు అన్నారు. ఈ సందర్భంగా కళాశాల ఆవరణలో ర్యాలీ నిర్వహించారు. ఈ కార్యక్రమంలో కళాశాల పిఆర్ఓ డాక్టర్ జి.ఎస్.ఆర్.ప్రసాద్, డాక్టర్ సుదర్శన్రెడ్డి, రాధాకృష్ణపసాద్, జాతీయ సేవా పథక వాలంటీర్లు తదితరులు పాల్గొన్నారు.