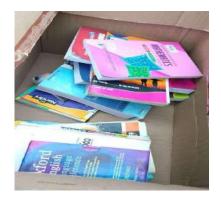

## **Posters:**

## **Event Details:**

**Event:** National Unity Day celebrations at CBIT by CBIT NSS **Date:** 31<sup>st</sup> October 2022. **Venue:** CBIT campus, Hyderabad. **Participants:** 120 participants for the quiz.

## About the event:

CBIT NSS have celebrated National Unity Day in the campus commemorating the life of Sardar Vallabhai Patel. As a part of this celebrations several events were conducted in the campus. A quiz on life of Sardar Vallabhai Patel was conducted with over 120 participants. A pledge was taken by all the students for being one, standing as one and living as one. Further, chief guests of the event Professor P.Suresh, Incharge Principal, Dr.G.N.R Prasad, Assistant Professor, Dr. K. Jagannadha Rao, Joint Director-Student Affairs & Progression CBIT, Dr. M. Ganeshwar Rao, faculty co-ordinator CBIT NSS have delivered speech on Shri Sardar Vallabhai Patel the "Iron man of India" and his eminence. Later a run was taken on the name of "Run For Unity" by NSS members and other students. With enthusiastic participation of students and extended encouragement from faculty CBIT NSS have successfully celebrated National Unity Day