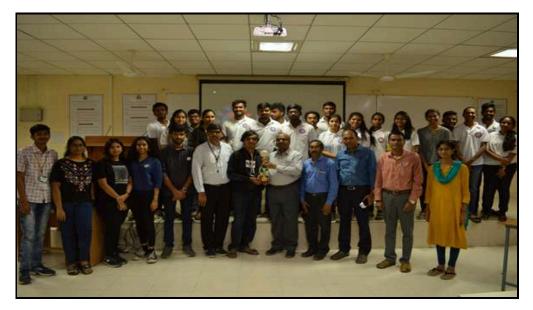

## <u>Unity Day</u> <u>EVENT REPORT</u>

## **Event Details:**

**Event:** National Unity Day celebrations at CBIT by CBIT NSS **Date:** 31<sup>st</sup> October 2022. **Venue:** CBIT campus, Hyderabad. **Participants:** 120 participants for the quiz.

## About the event:

CBIT NSS have celebrated National Unity Day in the campus commemorating the life of Sardar Vallabhai Patel. As a part of this celebrations several events were conducted in the campus. A quiz on life of Sardar Vallabhai Patel was conducted with over 120 participants. A pledge was taken by all the students for being one, standing as one and living as one. Further, chief guests of the event Professor P.Suresh, Incharge Principal, Dr.G.N.R Prasad, Assistant Professor, Dr. K. Jagannadha Rao, Joint Director-Student Affairs & Progression CBIT, Dr. M. Ganeshwar Rao, faculty co-ordinator CBIT NSS have delivered speech on Shri Sardar Vallabhai Patel the "Iron man of India" and his eminence. Later a run was taken on the name of "Run For Unity" by NSS members and other students. With enthusiastic participation of students and extended encouragement from faculty CBIT NSS have successfully celebrated National Unity Day

## **Photos:**

College staff along with chief guest

NSS president addressing the audience.

NSS member addressing the audience.

Staff and NSS members taking the pledge.

Audience taking the pledge.

Students taking part of the run.