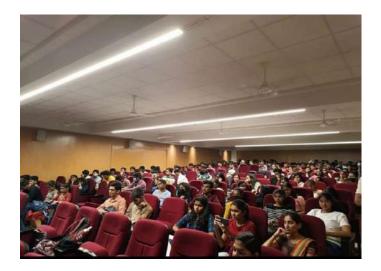

## **Event Details:**

**Date:** 25<sup>th</sup> November ,2022 from 11:30AM to 12:30AM.

Venue: N-block seminar hall, CBIT campus, Hyderabad.

No. of Participants: 176

## **Photos:**

Students listening to the seminar

Sarma sir addressing students.

CBIT college NSS members

Chief guest giving a speech to the students

NSS president addressing the students