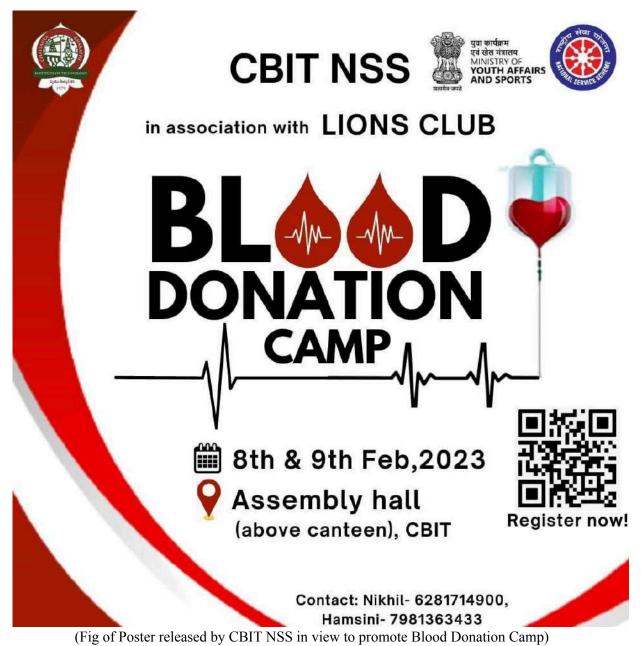

vided below.

| Date              | : | 08.02.2023                          |
|-------------------|---|-------------------------------------|
| Venue             | : | Assembly Hall, CBIT                 |
| Time              | : | 9:30 AM to 5:00 PM                  |
| Registration Link | : | https://forms.gle/CzkJ1cYmuyetnLVx6 |

For any further queries in this regard, contact Dr. M. Ganeshwar Rao, Professor, Dept. of Mathematics. E-mail: <u>nsscbit19@gmail.com</u>, Mobile - 8309151907.

PRINCIPAL

#### To

All the Advisors, Directors, Associate & Joint Directors, Heads of the Departments, In-charges of Sections, Librarian, CoE, Head-HR, Asst. PD & PRO, for information and advised to circulate among all the staff and students under their control.



years

### **BROCHURE and POSTER:**



Event Date: 8<sup>th</sup> and 9<sup>th</sup> February 2023 Venue: Assembly Hall (Above Canteen), CBIT Campus. Total Donors: 433



CBIT NSS in association with Lions club international has conducted a blood donation drive on 8<sup>th</sup> and 9<sup>th</sup> February 2023 as a part of the service-oriented events to involve maximum students in this great cause to make them socially responsible.

CBIT Principal, Prof. P. Ravinder Reddy has started the drive motivating the students to donate their blood to save lives. He explained the importance of this great cause and appreciated the efforts of the NSS team and congratulated the faculty coordinator Prof. M. Ganeshwar Rao for successfully organizing such a huge drive.

Lions International District Secretary Ch. Aruna has also visited the d