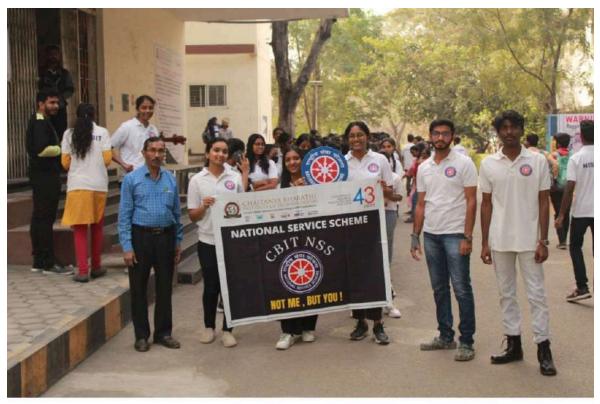

#### Vaccination Drive at CBIT Campus

22/09/21 Hyderabad

Subject: Vaccination Drive organized by CBIT

CBIT NSS has organized two Vaccination drives in total in association with the Narsingi Municipality and Primary Health Center (Narsingi). Participants of both the drives included students, faculty, staff of CBIT as well as other than CBIT. Both first dose/second dose/booster dose of Covaxin/Covishield were made available. The vaccines were provided free of cost.

#### Vaccination Drive -1:

Coordinators: 22 Duration of event: 22,23,24 November 2021 (3 days) Venue: CBIT Campus (M-Block Ground Floor)

#### Vaccination Drive -2:

Coordinators: 21 Duration of event: 29 July 2022 (10:00 am - 4:00 pm) Venue: CBIT Campus (M-Block Ground Floor)

Gallery Of The Event:(in next page)