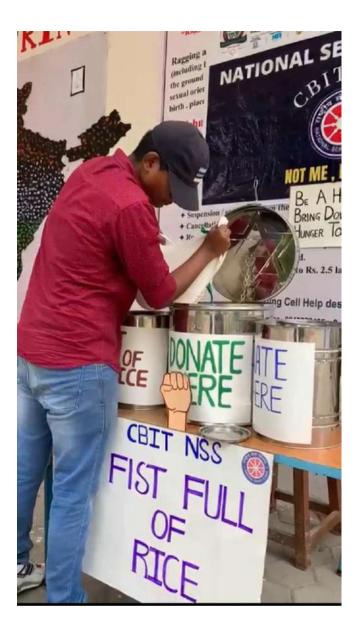

## Index Page

3.6.3 Details of extension and outreach programmes conducted by the institution through NSS/NCC/Red Cross/YRC etc. during the year (including Government-initiated programs such as Swachh Bharat, Aids Awareness, Gender Issue, etc. and those organized in collaboration with industry, community and NGOs)