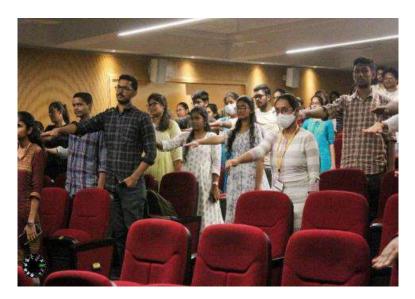

## About the event:

CBIT NSS have celebrated National Unity Day in the campus commemorating the life of Sardar Vallabhai Patel. As a part of this celebrations several events were conducted in the campus. A quiz on life of Sardar Vallabhai Patel was conducted with over 120 participants. A pledge was taken by all the students for being one, standing as one and living as one. Further, chief guests of the event Professor P.Suresh, Incharge Principal, Dr.G.N.R Prasad, Assistant Professor, Dr. K. Jagannadha Rao, Joint Director-Student Affairs & Progression CBIT, Dr. M. Ganeshwar Rao, faculty co-ordinator CBIT NSS have delivered speech on Shri Sardar Vallabhai Patel the "Iron man of India" and his eminence. Later a run was taken on the name of "Run For Unity" by NSS members and other students. With enthusiastic participation of students and extended encouragement from faculty CBIT NSS have successfully celebrated National Unity Day

## **Photos:**

College staff along with chief guest

NSS president addressing the audience.

NSS member addressing the audience.

Staff and NSS members taking the pledge.

Audience taking the pledge.

Students taking part of the run.