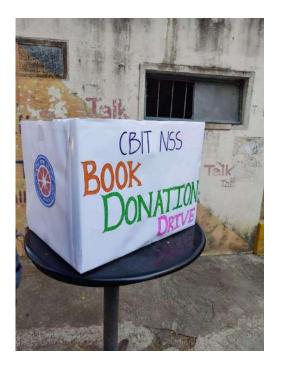

DETAILS:

Event: Book Donation Drive at CBIT by CBIT NSS

Date: 27th December 2022 to 7th January 2023

Time:College Working Hours

Venue: CBIT campus, Hyderabad

## About the Events:

CBIT NSS have conducted Book Donation Drive in the campus to deliver books to those in need.

The collection boxes were kept at four main populated areas in cbit which are

Canteen, Statue, Library, Auditorium and the books were donated by NSS members and other students from all sections and various years.

With enthusiastic participation of students and extended encouragement from faculty CBIT NSS have successfully conducted Book Donation Drive.These collected books are donated to the government schools in Kanapur. Thus helping the students who are in need.

# PHOTOS:



**Preparation of Donation Boxes** 



Set up of Boxes at Main spots



**Donation by NSS Members** 



**Campaigning of Donation Drive** 



# Donation by CBIT Students



Few books donated by students



Donation of Books to Government School in Kanapur





# National Youth Week (YUVA)

## **EVENT REPORT**

#### **PERMISSION LETTER:**





Date: 6th January 2023

To,

The Principal,

Chaitanya Bharathi Institute of Technology(A),

Gandipet, Hyderabad.

#### -- Through proper channel--

SUBJECT: Requesting to grant permission to conduct "Elocution, Jam Sessions, Role Plays and Debates" in hybrid mode from 12<sup>th</sup> to 19<sup>th</sup> January 2023 as a part of "National Youth Week" celebrations and also to present "NSS Youth Award" on the occasion of National Youth Day in collaboration with Toastmasters CBIT.

Respecte