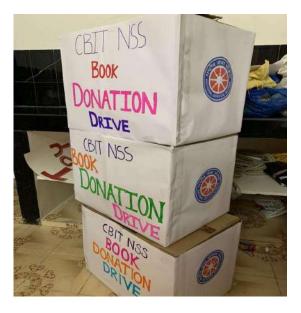

Mathematics

#### Posters:



# EVENT DETAILS:

Event: Book Donation Drive at CBIT by CBIT NSS

Date: 27th December 2022 to 7th January 2023

Time:College Working Hours

Venue: CBIT campus, Hyderabad

## About the Events:

CBIT NSS have conducted Book Donation Drive in the campus to deliver books to those in need.

The collection boxes were kept at four main populated areas in cbit which are

Canteen, Statue, Library, Auditorium and the books were donated by NSS members and other students from all sections and various years.

With enthusiastic participation of students and extended encouragement from faculty CBIT NSS have successfully conducted Book Donation Drive.These collected books are donated to the government schools in Kanapur. Thus helping the students who are in need.

# PHOTOS:



**Preparation of Donation Boxes** 



Set up of Boxes at Main spots



**Donation by NSS Members** 



**Campaigning of Donation Drive** 



# Donation by CBIT Students



Few books donated by students



Donation of Books to Government School in Kanapur





# National Youth Week (YUVA)

## **EVENT REPORT**

#### **PERMISSION LETTER:**





Date: 6th January 2023

To,

The Principal,

Chaitanya Bharathi Institute of Technology(A),

Gandipet, Hyderabad.

#### -- Through proper channel--

SUBJECT: Requesting to grant permission to conduct "Elocution, Jam Sessions, Role Plays and Debates" in hybrid mode from 12<sup>th</sup> to 19<sup>th</sup> January 2023 as a part of "National Youth Week" celebrations and also to present "NSS Youth Award" on the occasion of National Youth Day in collabora