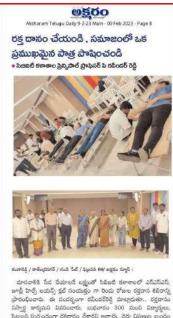

#### చదువుతో పాటు సేవా కార్యక్రమాల్లో ముందుండాలి - సీజీఐటీ కళాశాల లథపతి రవీందర్రెడ్డి

సమావేశంలో మాట్లాడుతున్న సీజీఐటీ కళాశాల అధిపతి రవీందర్ రెడ్డి

నాక్సింగి, సెప్టెంబర్ 26 (ప్రభ న్యూస్) : విద్యార్థులు విద్యార్థి దశ నుంచే సేవాభావాన్ని అలవర్పుకోవాలని సీబీఐటీ కళాశాల అధిపతి పి.రవీందర్రెడి సూచించారు. గండిపేటలోని సీబీఐటీ కళాశాలలో సోమవారం జాతీయ సేవా పథ్య ్ దినోత్సవాన్ని ఘనంగా నిర్వహించారు. ఈ సందర్భంగా ఆయన మాట్లాడుతూ... విద్యార్థులు సేవాభావం, దేశభక్తి, సామాజిక సృహను కలిగించేందుకు జాతీయ సేవా పథకం (ఎస్ఎస్ఎస్) ఏర్పడిందన్నారు. సమాజ సేవ చేసే లక్ష్యంతో జాతిపిత మహాత్మ గాంధీ శతజయంతి సందర్భంగా 1969 సెప్టెంబర్ 24వ తేదీన ఈ పథకాన్ని దేశవ్యాప్తంగా మొదలుపెట్టారన్నారు. కళాశాలలో ఎస్ఎస్ఎస్ యూనిట్ వాలంటీర్లు ఉత్పాహంగా సేవా కార్యక్రమాల్లో పాల్గొనడం అభినందనీయమ న్నారు. ఒక వైపు విద్యా వ్యాసంగాన్ని కొనసాగిస్తూనే మరోవైపు సంఘసేవకు విద్యా ర్డులను సమాయూత్తపరిచేదే జాతీయ సేవా పథకం సామాజిక కార్యకమాలపై యువతకు తర్పీదునివ్వడం, వారి సేవలను వినియోగించుకోవడం సీబీఐటీ ఎస్ఎస్ఎస్లో కనిపిస్తుందని ప్రాగ్రామ్ కోఆర్తినేటర్ ప్రాఫెసర్ ఎం.గణేశరావు అన్నారు. ఈ సందర్భంగా కళాశాల ఆవరణలో ర్యాలీ నిర్వహించారు. ఈ కార్యక్రమంలో కళాశాల పిఆర్ఓ డాక్టర్ జి.ఎస్.ఆర్.ప్రసాద్, డాక్టర్ సుదర్శన్రెడ్డి, రాధాకృష్ణపసాద్, జాతీయ సేవా పథక వాలంటీర్లు తదితరులు పాల్గొన్నారు.

> Date: 27/09/2022, Edition: Hyderabad District, Page: 10 Source : https://epaper.prabhanews.com/