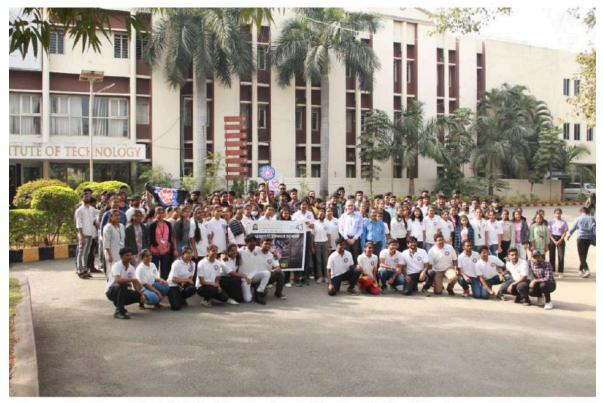

#### Vaccination Drive at CBIT Campus

22/09/21 Hyderabad

Subject: Vaccination Drive organized by CBIT

CBIT NSS has organized two Vaccination drives in total in association with the Narsingi Municipality and Primary Health Center (Narsingi). Participants of both the drives included students, faculty, staff of CBIT as well as other than CBIT. Both first dose/second dose/booster dose of Covaxin/Covishield were made available. The vaccines were provided free of cost.

#### Vaccination Drive -2:

Coordinators: 21 Duration of event: 29 July 2022 (10:00 am - 4:00 pm) Venue: CBIT Campus (M-Block Ground Floor)

Gallery Of The Event:(in next page)