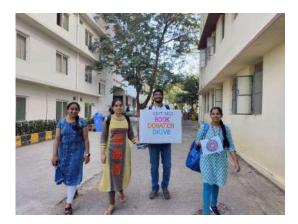

## **Posters:**

## **Event Details:**

**Event:** National Unity Day celebrations at CBIT by CBIT NSS **Date:** 31<sup>st</sup> October 2022. **Venue:** CBIT campus, Hyderabad. **Participants:** 120 participants for the quiz.

## About the event:

CBIT NSS have celebrated National Unity Day in the campus commemorating the life of Sardar Vallabhai Patel. As a part of this celebrations several events were conducted in the campus. A quiz on life of Sardar Vallabhai Patel was conducted with over 120 participants. A pledge was taken by all the students for being one, standing as one and living as one. Further, chief guests of the event Professor P.Suresh, Incharge Principal, Dr.G.N.R Prasad, Assistant Professor, Dr. K. Jagannadha Rao, Joint Director-Student Affairs & Progression CBIT, Dr. M. Ganeshwar Rao, faculty co-ordinator CBIT NSS have delivered speech on Shri Sardar Vallabhai Patel the "Iron man of India" and his eminence. Later a run was taken on the name of "Run For Unity" by NSS members and other students. With enthusiastic participation of students and extended encouragement from faculty CBIT NSS have successfully celebrated National Unity Day