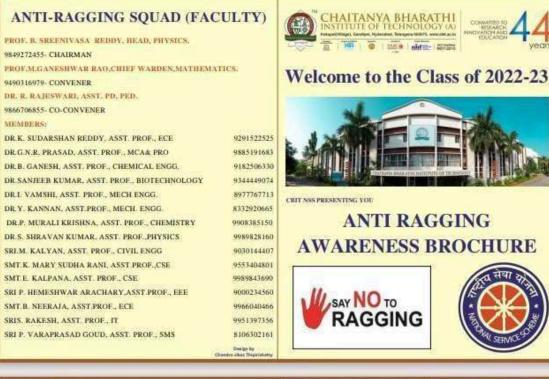

## Index Page

3.6.3 Details of extension and outreach programmes conducted by the institution through NSS/NCC/Red Cross/YRC etc. during the year (including Government-initiated programs such as Swachh Bharat, Aids Awareness, Gender Issue, etc. and those organized in collaboration with industry, community and NGOs)

3.6.4 Number of students participating in extension activities listed in 3.6.3 during the year

| S.No | Description                                                                                                                                                                                                                                                                                                                  | Page. No |
|------|------------------------------------------------------------------------------------------------------------------------------------------------------------------------------------------------------------------------------------------------------------------------------------------------------------------------------|----------|
| 1    | 3.6.3 Details of extension and outreach programmes conducted<br>by the institution through NSS/NCC/Red Cross/YRC etc.<br>during the year (including Government-initiated programs<br>such as Swachh Bharat, Aids Awareness, Gender Issue, etc.<br>and those organized in collaboration with industry,<br>community and NGOs) | 2-145    |
| 2    | 3.6.4 Number of students participating in extension activities listed in 3.6.3 during the year                                                                                                                                                                                                                               |          |