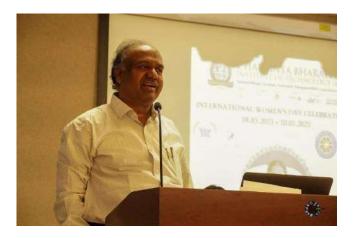

#### చదువుతో పాటు సేవా కార్యక్రమాల్లో ముందుండాలి - సీజీఐటీ కళాశాల లథపతి రవీందర్రెడ్డి

సమావేశంలో మాట్లాడుతున్న సీజీఐటీ కళాశాల అధిపతి రవీందర్ రెడ్డి

నాక్సింగి, సెప్టెంబర్ 26 (ప్రభ న్యూస్) : విద్యార్థులు విద్యార్థి దశ నుంచే సేవాభావాన్ని అలవర్పుకోవాలని సీబీఐటీ కళాశాల అధిపతి పి.రవీందర్రెడి సూచించారు. గండిపేటలోని సీబీఐటీ కళాశాలలో సోమవారం జాతీయ సేవా పథ్య ్ దినోత్సవాన్ని ఘనంగా నిర్వహించారు. ఈ సందర్భంగా ఆయన మాట్లాడుతూ... విద్యార్థులు సేవాభావం, దేశభక్తి, సామాజిక సృహను కలిగించేందుకు జాతీయ సేవా పథకం (ఎస్ఎస్ఎస్) ఏర్పడిందన్నారు. సమాజ సేవ చేసే లక్ష్యంతో జాతిపిత మహాత్మ గాంధీ శతజయంతి సందర్భంగా 1969 సెప్టెంబర్ 24వ తేదీన ఈ పథకాన్ని దేశవ్యాప్తంగా మొదలుపెట్టారన్నారు. కళాశాలలో ఎస్ఎస్ఎస్ యూనిట్ వాలంటీర్లు ఉత్పాహంగా సేవా కార్యక్రమాల్లో పాల్గొనడం అభినందనీయమ న్నారు. ఒక వైపు విద్యా వ్యాసంగాన్ని కొనసాగిస్తూనే మరోవైపు సంఘసేవకు విద్యా ర్డులను సమాయూత్తపరిచేదే జాతీయ సేవా పథకం సామాజిక కార్యకమాలపై యువతకు తర్పీదునివ్వడం, వారి సేవలను వినియోగించుకోవడం సీబీఐటీ ఎస్ఎస్ఎస్లో కనిపిస్తుందని ప్రాగ్రామ్ కోఆర్తినేటర్ ప్రాఫెసర్ ఎం.గణేశరావు అన్నారు. ఈ సందర్భంగా కళాశాల ఆవరణలో ర్యాలీ నిర్వహించారు. ఈ కార్యక్రమంలో కళాశాల పిఆర్ఓ డాక్టర్ జి.ఎస్.ఆర్.ప్రసాద్, డాక్టర్ సుదర్శన్రెడ్డి, రాధాకృష్ణపసాద్, జాతీయ సేవా పథక వాలంటీర్లు తదితరులు పాల్గొన్నారు.