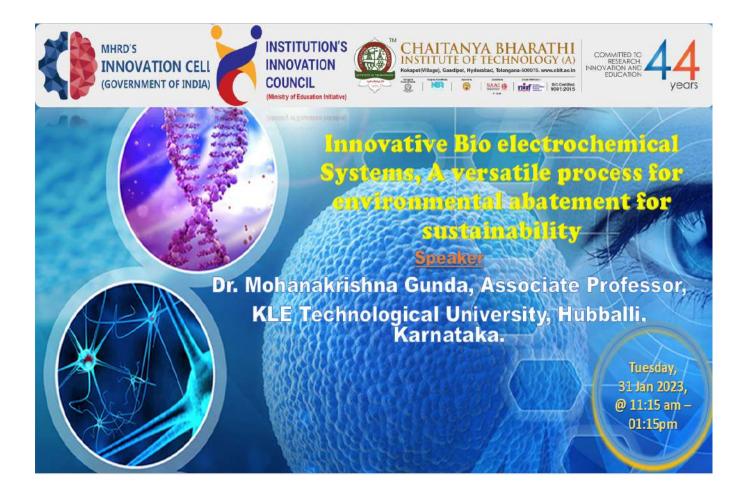

### INTRODUCTION

Filing of applications for protection of various Intellectual Property rights in IP offices under the administrative control of Controller General of Patents, Designs and Trademarks (CGPDTM) has been showing consistent growth over the years, in general. This year, overall filing of applications for various Intellectual Property rights (3,50,546) has been almost same as compared to the previous year (3,50,467). The increasing trend in filing of applications for Patents, Designs, Geographical indications and Copyright has been observed except for Trademarks where there is slight decrease as compared to 2016-17.

Trends in last five years in respect of filing of intellectual property applications are shown below.

| Application                                            | 2013-14                                                        | 2014-15                                | 2015-16  | 2016-17  | 2017-18  |
|--------------------------------------------------------|----------------------------------------------------------------|----------------------------------------|----------|----------|----------|
| Patent                                                 | 42,951 42,763                                                  |                                        | 46,904   | 45,444   | 47,854   |
| Design                                                 | 8,533                                                          | 9,327                                  | 11,108   | 10,213   | 11,837   |
| Trade mark                                             | 2,00,005                                                       | 2,10,501                               | 2,83,060 | 2,78,170 | 2,72,974 |
| Geographical Indication                                | 75                                                             | 47                                     | 14       | 32       | 38       |
| Copyrights                                             | shifted to DI                                                  | dministration<br>PP/ CGPDTM in<br>6-17 |          | 16,617   | 17,841   |
| Semiconductor<br>Integrated Layout<br>Designs ( SCILD) | SCILD administration shifted<br>to DIPP/ CGPDTM in 2016-<br>17 |                                        |          |          | 02       |
| Total                                                  | 2,51,564                                                       | 2,62,638                               | 3,55,898 | 3,50,467 | 3,50,546 |

Ref: IP India Annual Report

For Educational Purpose

| Trends in Patent Applications |         |         |         |         |         |  |  |
|-------------------------------|---------|---------|---------|---------|---------|--|--|
| Year                          | 2013-14 | 2014-15 | 2015-16 | 2016-17 | 2017-18 |  |  |
| Filed                         | 42,951  | 42,763  | 46,904  | 45,444  | 47,854  |  |  |
| Examined                      | 18,615  | 22,631  | 16,851  | 28,967  | 60,330  |  |  |
| Granted                       | 4,227   | 5,978   | 6,326   | 9,847   | 13,045  |  |  |
| Disposal                      | 11,411  | 14,316  | 21,987  | 30,271  | 47,695  |  |  |