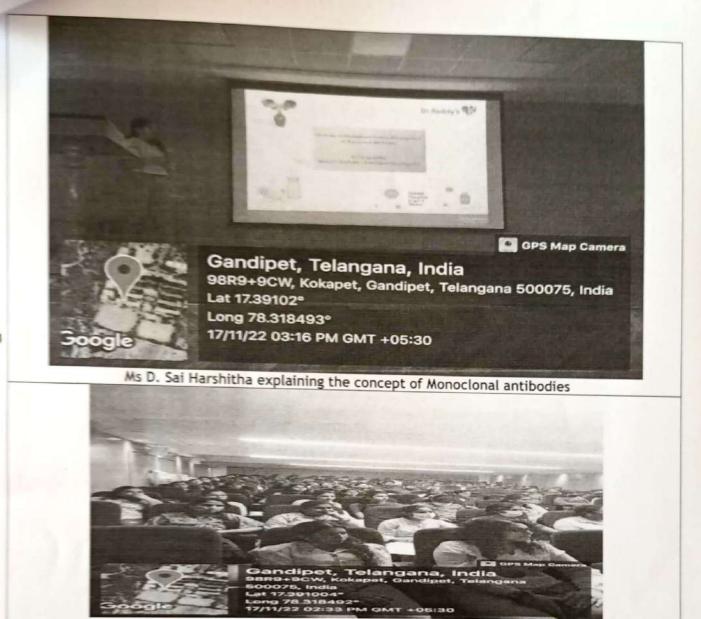

## On

Biotechnology-Alumni Talk conducted on 30.08.2022; 01:30 to 02:30 PM

| CISCO WEBE                        | X Meeting : https://cbithyd.webex.com/meet/nod_blotech                                                 |
|-----------------------------------|--------------------------------------------------------------------------------------------------------|
| Name of the<br>Knowledge Partners | Dr Madan Mohan gambheer (2013 batch of Bio-Technology)                                                 |
| Designation                       | Product Manager, Cell Analysis Marketing, Miltenyi Biotec B.V & Co.<br>KG., Bergisch Gladbach, Germany |
| Topic of presentation             | Characterizations of Novel mutations in Spleen Tyrosine kinase                                         |

Overview of Session

Ms Sirisha of 5<sup>th</sup> Sem Biotechnology gave a brief introduction about Dr Madan Mohan gambheer, Product Manager, Cell Analysis Marketing, Miltenyi Biotec B.V & Co. KG., Bergisch Gladbach, Germany

(SYK)

The lecture session was started with introduction to "Spleen Tyrosine kinase (SYK)" and its different malignancies viz., haematological, etc. In later slides, novel point mutations, invitro characterization of SYK mutations, constitutive activation of SYK and its downstream targets, activation by SYK dimerization, mutations leading to sensitivity to SYK inhibitor treatnent, invivo characterization of SYK mutations (bone marrow transplantation model, FACS analysis, etc.), etc. have been discussed in detail.