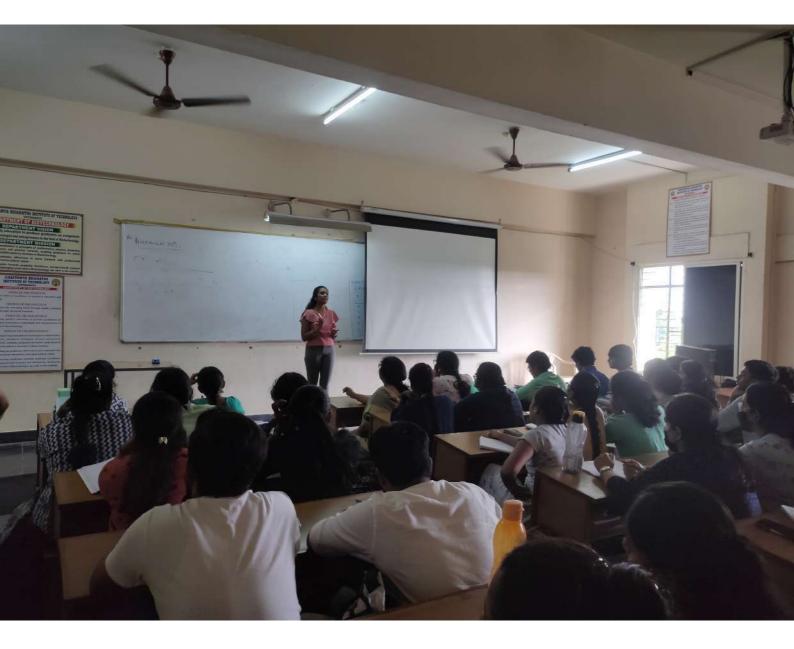

**Outcome** of the Session

- Mutations and its importance has been understood
- Spleen Tyrosine kinase (SYK) and its role in different malignancies

Snapshot during the session

Dept. of Bio-Technology Chaltanya Bharathi institute of Technology