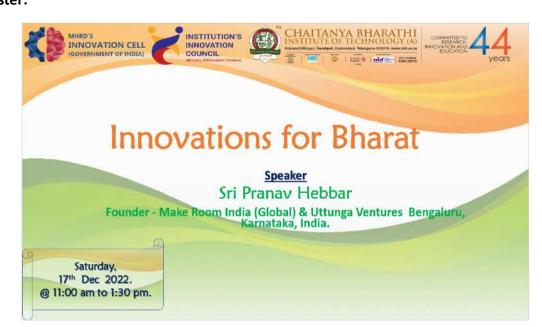

All the students of B. Tech (Biotechnology) of III, VI, and VIII Semester are required to attend the talk. The attendance will be taken by the concerned class teachers. Interested students and faculty of other departments are welcome to attend.