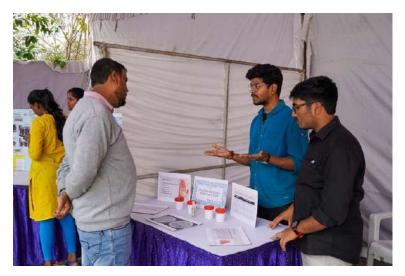

| Bio-Tech       | Asst.Prof<br>essor | CBIT             | comparing the chemical<br>properties of fresh and heated<br>groundnut and sunflower oils<br>heated                                  |
| shaikferoz7297<br>@gmail.com        | Feroz Shaik                                | 7794026111        | Civil          | Student            | CBIT             | Study of Mechanical and<br>Fracture Properties of Steel Fiber<br>Reinforced Geopolymer<br>Concrete                                  |
| sharmav08102<br>@gmail.com          | V Shreya<br>Sharma                         | 8688269128        | Bio-Tech       | Student            | CBIT             | COMPARING THE CHEMICAL<br>PROPERTIES OF FRESH AND<br>HEATED REFINED GROUNDNUT<br>AND SUNFLOWER OILS                                 |



















**Scope:** Industries are trying to be more compatible and to improve a country's economy. Developing technology seems to be the key and needs a lot of investment on higher education in research and development. Engineers regard training as the most important phase to learn, but they forget that Sciences and Mathematics are the basis for developing products and technology (Li, 2015). Somehow, the skills to develop solutions have not been reached and Engineering and education do not show how to think about the problems ahead, only to expose information.

Creating solutions can be the key for improving the ability to develop sustainability. Bringing knowledge, the best products and ethical attitudes is related to most of the activities that can be developed within classroom. The educat