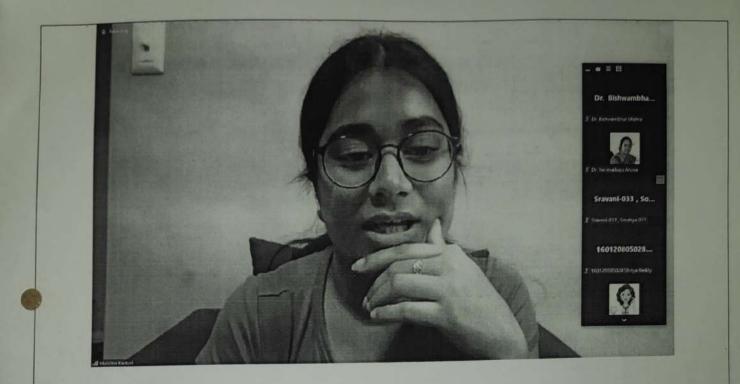

**Outcome** of the Session

- Mutations and its importance has been understood
- Spleen Tyrosine kinase (SYK) and its role in different malignancies

Snapshot during the session

Dept. of Bio-Technology Chaltanya Bharathi institute of Technology

Dr Madan Mohan giving brief details about the FACS analysis for determining the mutations

Dr. V. Aruna Asst. Professor, Biotechnology Coordinator-Program Content Committees

Dr. B. Mishra Asst. Professor, Biotechnology Coordinator-Program Content Committees