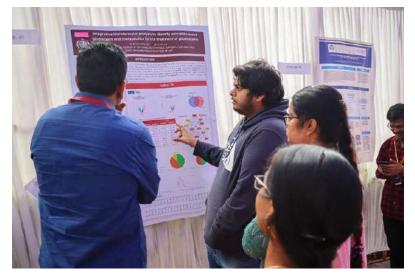

The PCT enables a patent applicant to file one "international" patent application to seek protection in any or all of the PCT Contracting States. The "international" patent application has the effect of filing a regular "national" patent application in each designated state<sup>16</sup> and it is important to understand that WIPO does not issue a "PCT patent" or "international patent" that provides protection in all the Contracting States.