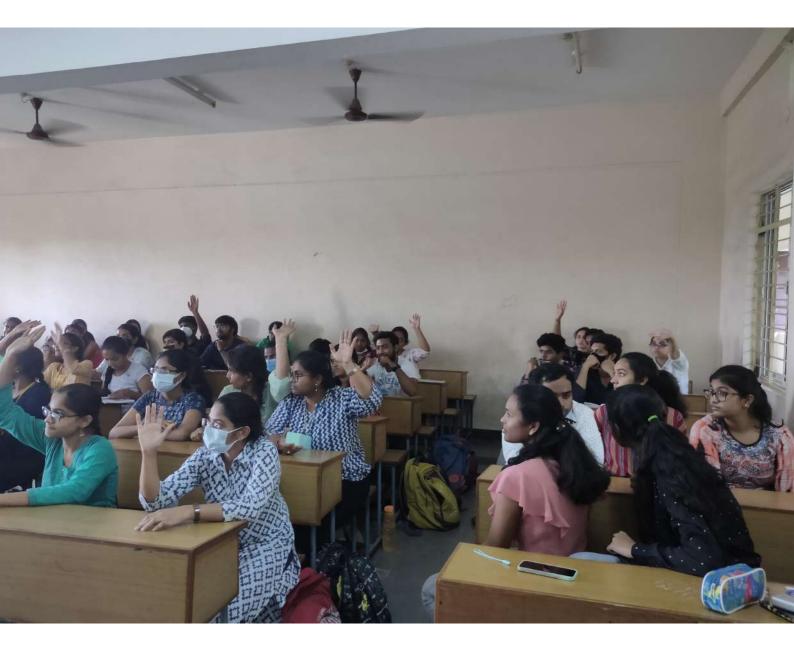

There was Q/A session for both students and faculties after the talk.

Target Participants: All the students of B.Tech Biotechnology (V and VII Sem students) and

Faculty members of Biotechnology department have attended the session.

**Outcome** of the Session

- Mutations and its importance has been understood
- Spleen Tyrosine kinase (SYK) and its role in different malignancies

Snapshot during the session

Dept. of Bio-Technology Chaltanya Bharathi institute of Technology