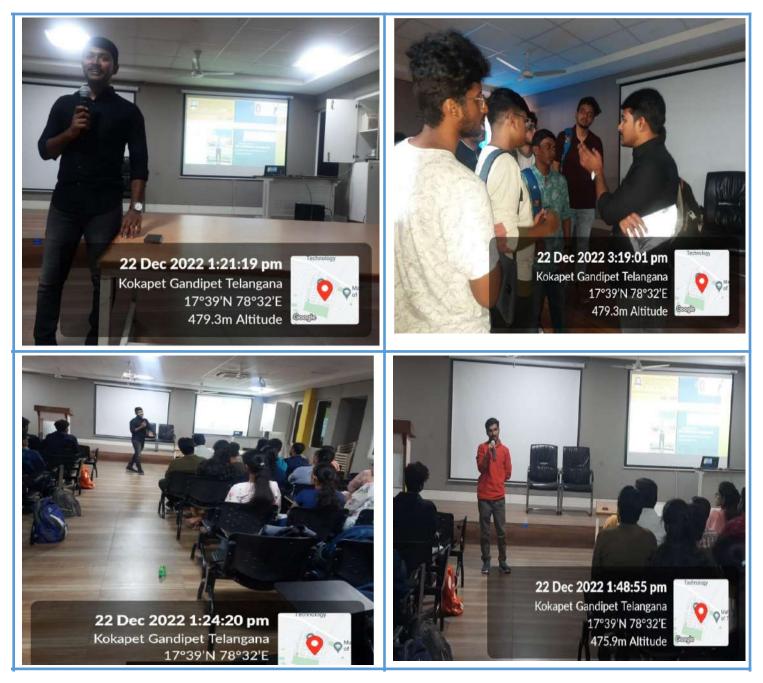

## **Trends in Design Applications**

| Year                        | 2013-14 | 2014-15 | 2015-16 | 2016-17 | 2017-18 |
|-----------------------------|---------|---------|---------|---------|---------|
| Filed                       | 8,533   | 9,327   | 11,108  | 10,213  | 11,837  |
| Examined                    | 7,281   | 7,459   | 9,426   | 11,940  | 11,850  |
| Registered                  | 7,178   | 7,147   | 7,904   | 8,276   | 10,020  |
| Disposal of<br>Applications | 7,226   | 7,218   | 8,023   | 8,332   | 10,788  |

For Educational Purpose