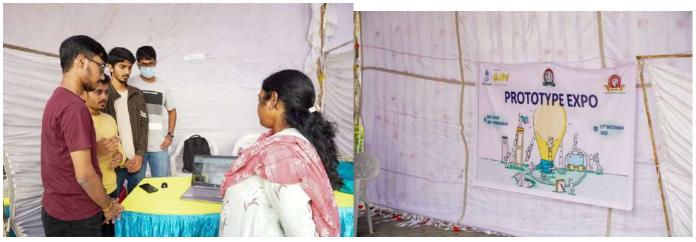

8635        | Bio-Tech       | Asst.Prof<br>essor | CBIT             | comparing the chemical<br>properties of fresh and heated<br>groundnut and sunflower oils<br>heated                                  |
| shaikferoz7297<br>@gmail.com        | Feroz Shaik                                | 7794026111        | Civil          | Student            | CBIT             | Study of Mechanical and<br>Fracture Properties of Steel Fiber<br>Reinforced Geopolymer<br>Concrete                                  |
| sharmav08102<br>@gmail.com          | V Shreya<br>Sharma                         | 8688269128        | Bio-Tech       | Student            | CBIT             | COMPARING THE CHEMICAL<br>PROPERTIES OF FRESH AND<br>HEATED REFINED GROUNDNUT<br>AND SUNFLOWER OILS                                 |



















**Scope:** Industries are trying to be more compatible and to improve a country's economy. Developing technology seems to be the key and needs a lot of investment on higher education in research and development. Engineers regard training as the most important phase to learn, but they forget that Sciences and Mathematics are the basis for developing products and technology (Li, 2015). Somehow, the skills to develop solutions have not been reached and Engineering and education do not show how to think about the problems ahead, only to expose information.

Creating solutions can be the key for improving the ability to develop sustainability. Bringing knowledge, the best products and ethical attitudes is related to most of the activities that can be developed within classroom.