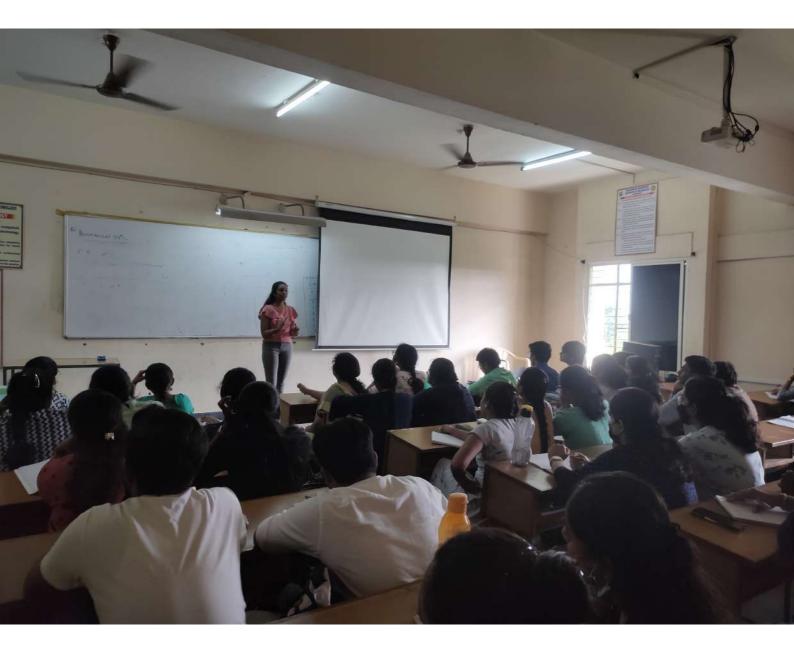

| Title of the talk | : | Awareness of Career Prospects in Public Health and         |  |  |
|-------------------|---|------------------------------------------------------------|--|--|
|                   |   | Biotechnology                                              |  |  |
| Speaker Name      | : | Ms. Mahitha Kasturi                                        |  |  |
| Meeting Link      | : | https://us04web.zoom.us/j/78377153310?pwd=VoIpa5dbHOV5umVv |  |  |
|                   |   | nZecCDFg6RthwP.1                                           |  |  |
| Meeting ID        | : | 783 7715 3310                                              |  |  |
| Meeting Password  | : | biotech                                                    |  |  |

Ms. Mahitha Kasturi is an Alumnus of CBIT, 2021 batch of B. Tech. Biotechnology. Currently, Masters' Student, Department of Global Epidemiology, Rollins School of Public Health, Emory University, Atlanta, USA.

All the students of B. Tech (Biotechnology) of III, VI, and VIII Semester are required to attend the talk. The attendance will be taken by the concerned class teachers. Interested students and faculty of other departments are welcome to attend.