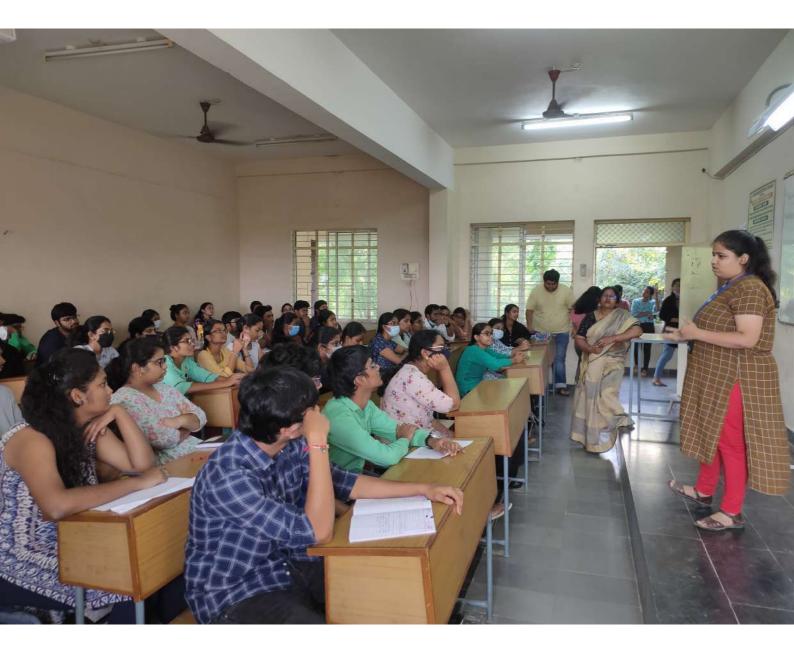

**Outcome** of the Session

- Mutations and its importance has been understood
- Spleen Tyrosine kinase (SYK) and its role in different malignancies

Snapshot during the session

Dept. of Bio-Technology Chaltanya Bharathi institute of Technology