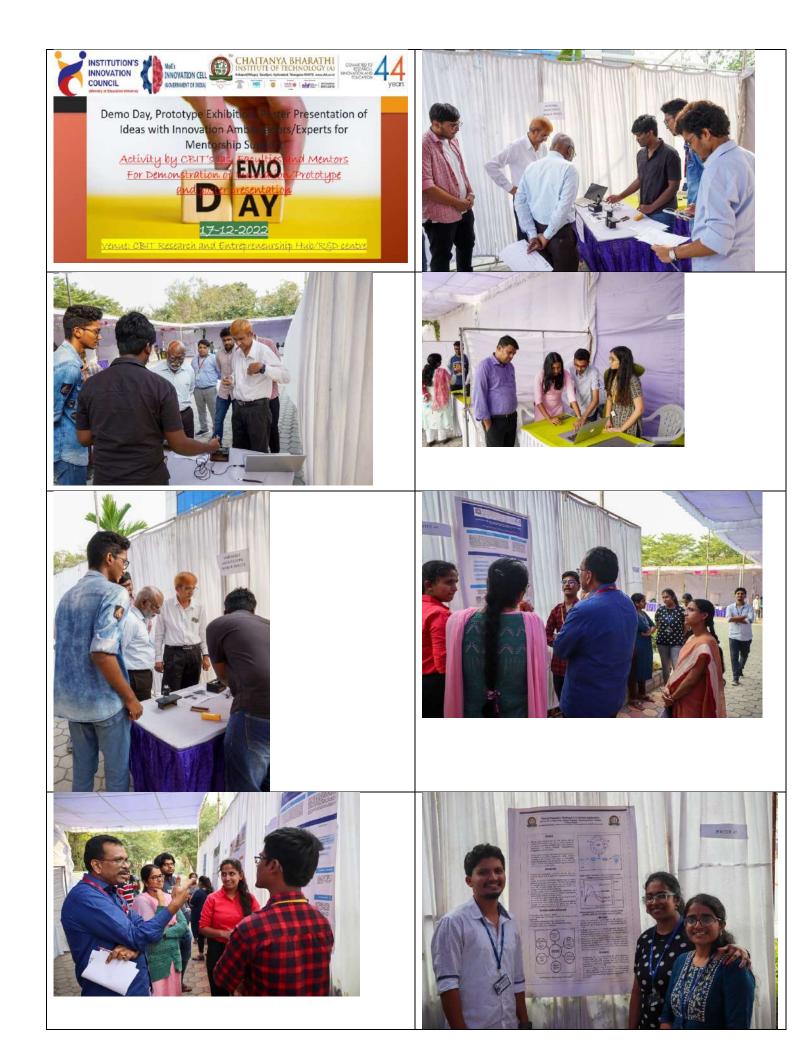

228635        | Bio-Tech       | Asst.Prof<br>essor | CBIT             | comparing the chemical<br>properties of fresh and heated<br>groundnut and sunflower oils<br>heated                                  |
| shaikferoz7297<br>@gmail.com        | Feroz Shaik                                | 7794026111        | Civil          | Student            | CBIT             | Study of Mechanical and<br>Fracture Properties of Steel Fiber<br>Reinforced Geopolymer<br>Concrete                                  |
| sharmav08102<br>@gmail.com          | V Shreya<br>Sharma                         | 8688269128        | Bio-Tech       | Student            | CBIT             | COMPARING THE CHEMICAL<br>PROPERTIES OF FRESH AND<br>HEATED REFINED GROUNDNUT<br>AND SUNFLOWER OILS                                 |



















**Scope:** Industries are trying to be more compatible and to improve a country's economy. Developing technology seems to be the key and needs a lot of investment on higher education in research and development. Engineers regard training as the most important phase to learn, but they forget that Sciences and Mathematics are the basis for developing products and technology (Li, 2015). Somehow, the skills to develop solutions have not been reached and Engineering and education do not show how to think about the problems ahead, only to expose information.

Creating solutions can be the key for improving the ability to develop sustainability. Bringing knowledge, the best products and ethical attitudes is related to most of the activities that can be developed within classroom