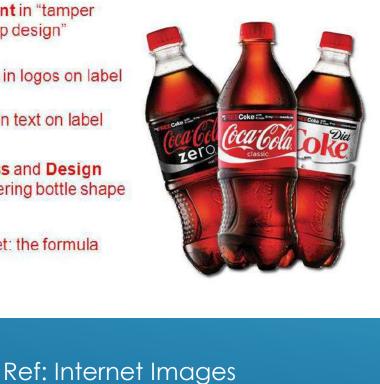

aesthetic aspects of an article.
- A design may consist of three-dimensional features, such as the shape or surface of an article, or two-dimensional features, such as patterns, lines or color.
- Industrial designs are applied to a wide variety of industrial products and handicrafts:
- From technical and medical instruments to watches, jewelry and other luxury items;
- From house wares and electrical appliances to vehicles and architectoral structures; from textile designs to leisure goods.
- > industrial design is primarily of an aesthetic nature.

## How many types of IP Are in a Coca-Cola Bottle?

- Utility Patent in "tamper resistant cap design"
- Trademark in logos on label
- Copyright in text on label
- Trade Dress and Design Patent covering bottle shape
- Trade secret: the formula





# WHAT IS A GEOGRAPHICAL INDICATION?

- A geographical indication is a sign used on goods that have a specific geographical origin and possess qualities or a reputation due to that place of origin.
- > The use of geographical indications is not limited to agricultural products.
- They may also highlight specific qualities of a product that are due to human factors found in the product's place of origin, such as specific manufacturing skills

## **GEOGRAPHICAL INDICATORS AND TRADITIONAL KNOWLEDGE**

- Tirupati Laddu
- Darjeeling Tea
- Mysore Silk
- Kutchh Embrodery
- ⊳ Feni
- > Bikaneri Bhujia
- Nagpur Santra (Orange)
- Scotch Whisky
- > Basmati Rice
- Neem as controlling Fungi in plants
- Haldi/Turmeric for healing wounds
   For Educational Purpose

# **TRADE SECRET**

- The subject ma