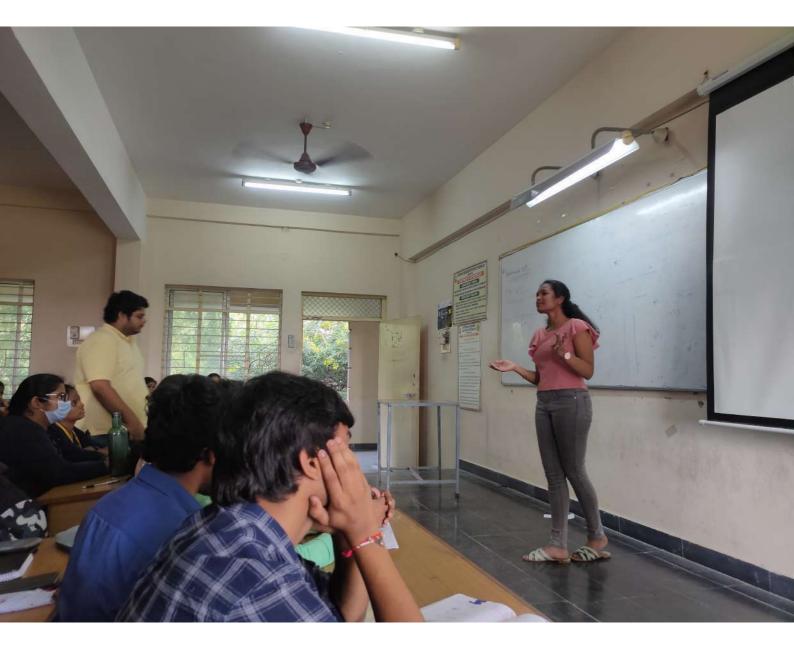

Dr Madan Mohan giving brief details about the FACS analysis for determining the mutations

Dr. V. Aruna Asst. Professor, Biotechnology Coordinator-Program Content Committees

Dr. B. Mishra Asst. Professor, Biotechnology Coordinator-Program Content Committees