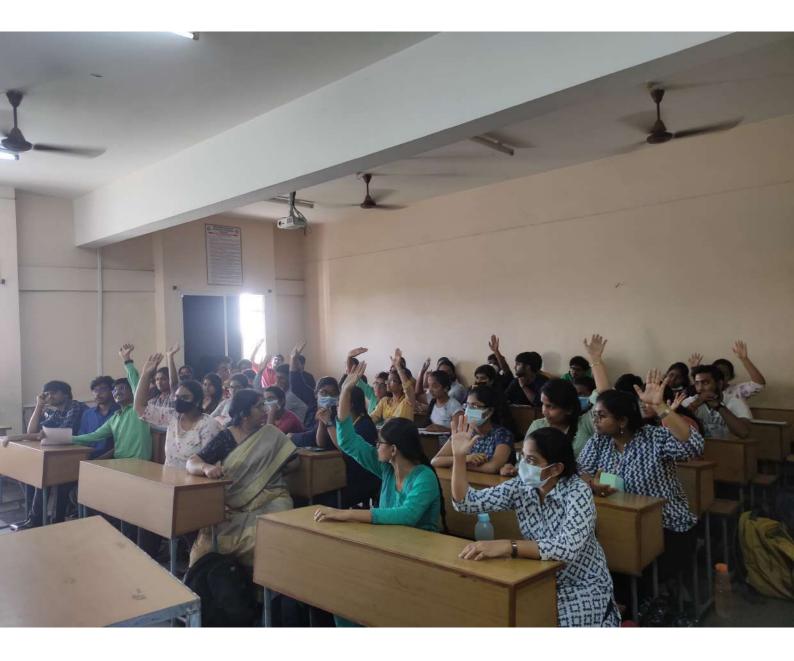

There was Q/A session for both students and faculties after the talk.

Target Participants: All the students of B.Tech Biotechnology (V and VII Sem students) and

Faculty members of Biotechnology department have attended the session.

**Outcome** of the Session

- Mutations and its importance has been understood
- Spleen Tyrosine kinase (SYK) and its role in different malignancies

Snapshot during the session

Dept. of Bio-Technology Chaltanya Bharathi institute of Technology