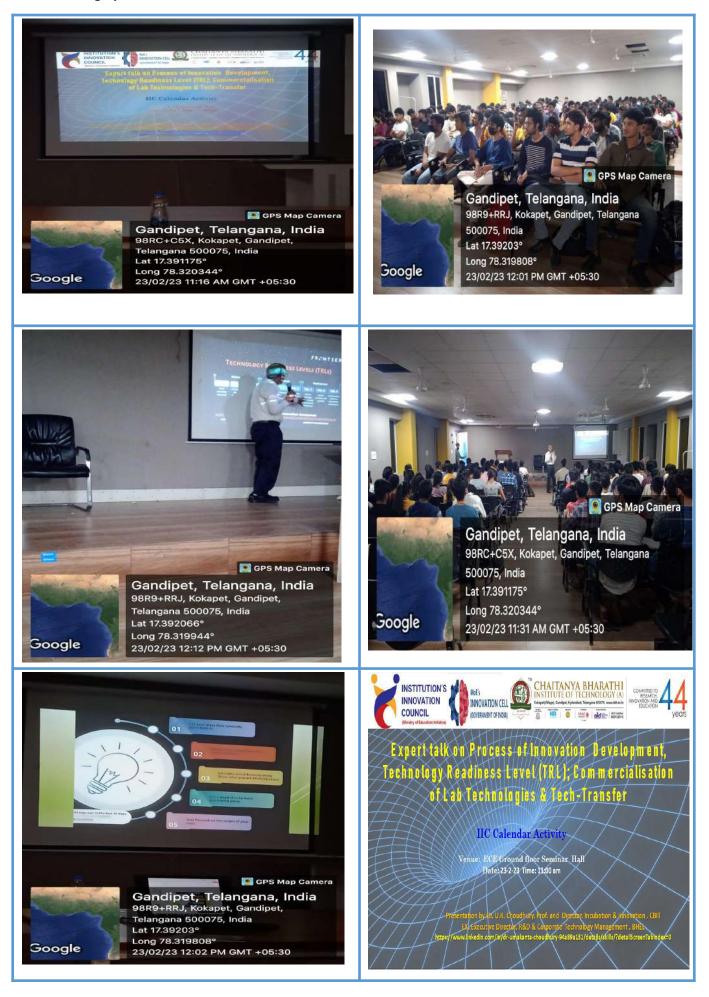

# <u>Title of the Session:</u> Workshop on "Entrepreneurship and Innovation" as Career Opportunity

Speaker Profile: Jyotsna Cheruvu, Director- CMAC India Pvt Ltd President , COWE-Telangana

Date & Time: 10-10-2022 & 11:00 am.