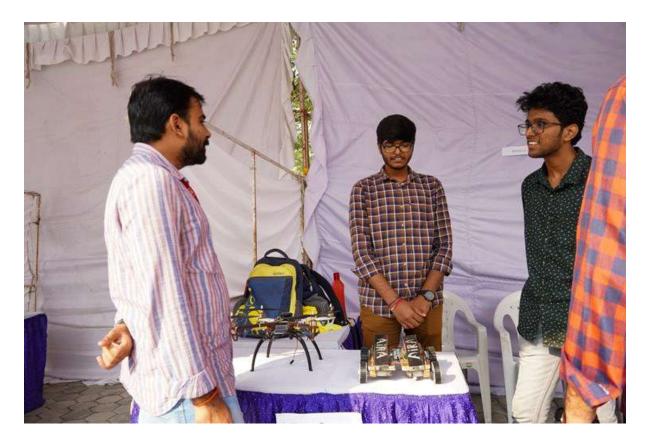

# A BRIEF REPORT

## On

Biotechnology-Alumni Talk conducted on 30.08.2022; 01:30 to 02:30 PM

| CISCO WEBE                        | X Meeting : https://cbithyd.webex.com/meet/nod_blotech                                                 |
|-----------------------------------|--------------------------------------------------------------------------------------------------------|
| Name of the<br>Knowledge Partners | Dr Madan Mohan gambheer (2013 batch of Bio-Technology)                                                 |
| Designation                       | Product Manager, Cell Analysis Marketing, Miltenyi Biotec B.V & Co.<br>KG., Bergisch Gladbach, Germany |
| Topic of presentation             | Characterizations of Novel mutations in Spleen Tyrosine kinase                                         |