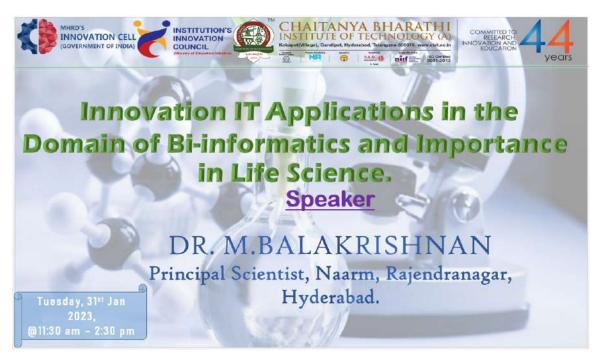

| Title of the talk | : | Awareness of Career Prospects in Public Health and         |  |  |
|-------------------|---|------------------------------------------------------------|--|--|
|                   |   | Biotechnology                                              |  |  |
| Speaker Name      | : | Ms. Mahitha Kasturi                                        |  |  |
| Meeting Link      | : | https://us04web.zoom.us/j/78377153310?pwd=VoIpa5dbHOV5umVv |  |  |
|                   |   | nZecCDFg6RthwP.1                                           |  |  |
| Meeting ID        | : | 783 7715 3310                                              |  |  |
| Meeting Password  | : | biotech                                                    |  |  |

Ms. Mahitha Kasturi is an Alumnus of CBIT, 2021 batch of B. Tech. Biotechnology. Currently, Masters' Student, Department of Global Epidemiology, Rollins School of Public Health, Emory University, Atlanta, USA.

All the students of B. Tech (Biotechnology) of III, VI, and VIII Semester are required to attend the talk. The attendance will be taken by the concerned class teachers. Interested students and faculty of other departments are welcome to attend.