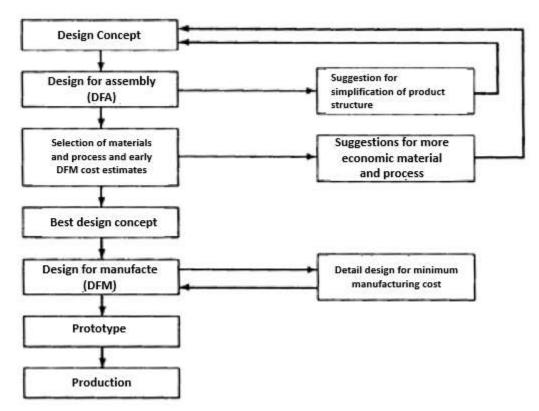

the way may be less effective in the case of development than problems that are the basis for learning and developing challenges, thus enabling students to have the capacity to create solutions. Teaching how to correct a problem that does not yet exist for a new professional is an academic challenge. The PDP model was successfully adapted to be applied in the classroom for an undergraduate engineering course.

To validate the work structure, deliveries must be specific in the form of:

- Creating a model/Prototype for the development/improvement of ideas;
- Creating a prototype of recyclable materials for sustainability development;
- Involving students as professionals to work together to create and develop new sustainable solutions.
- Demonstration of Prototype /model and Competition.



#### Points to be covered:

- 1. **Register Idea** Participants will register their "Idea" with R&D.
- 2. **Mentor** If the registrant desires to engage with a personal mentor, then designate that in the registration. Mentors will meet individually with a participant to determine where they are in the creation and development process, advise on the next steps and connect to others that can benefit or enable as well.
- 3. Facilities will be provided for product Demonstration.
- 4. Selection of best product or Poster presentation will be done by a group of Judges.

#### Out come of the Session:

Distribution of Prizes for Winning best an Idea and Poster Presentation and made some suggestions for improve their Ideas and Poster Demonstration

| Product Activities