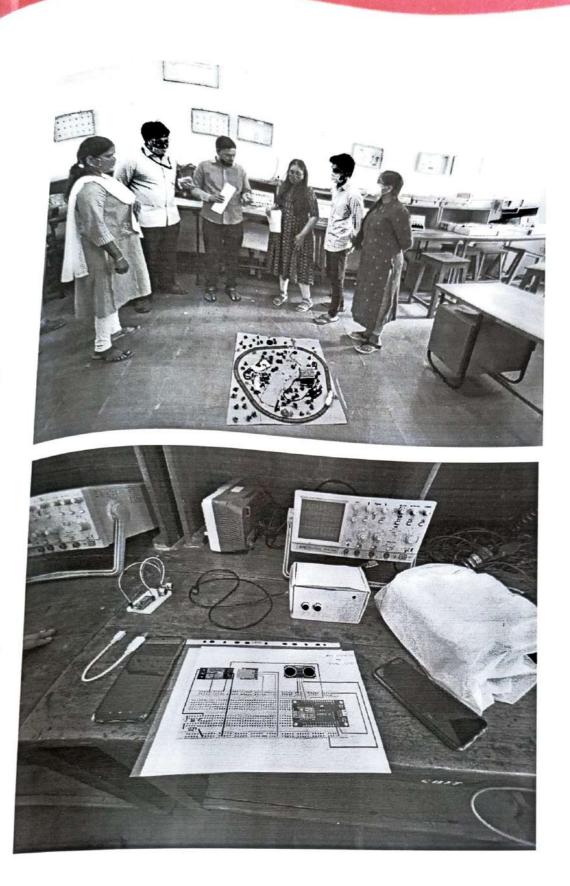

**Outcome** of the Session

- Mutations and its importance has been understood
- Spleen Tyrosine kinase (SYK) and its role in different malignancies

Snapshot during the session

Dept. of Bio-Technology Chaltanya Bharathi institute of Technology

Dr Madan Mohan giving brief details about the FACS analysis for determining the mutations

Dr. V. Aruna Asst. Professor, Biotechnology Coordinator-Program Content Committees

Dr. B. Mishra Asst. Professor, Biotechnology Coordinator-Program Content Committees