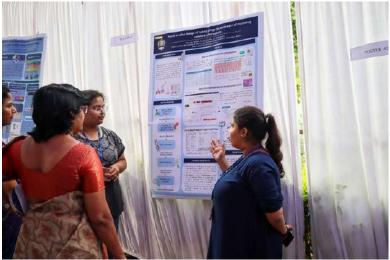

| Bio-Tech       | Asst.Prof<br>essor | CBIT             | comparing the chemical<br>properties of fresh and heated<br>groundnut and sunflower oils<br>heated                                  |
| shaikferoz7297<br>@gmail.com        | Feroz Shaik                                | 7794026111        | Civil          | Student            | CBIT             | Study of Mechanical and<br>Fracture Properties of Steel Fiber<br>Reinforced Geopolymer<br>Concrete                                  |
| sharmav08102<br>@gmail.com          | V Shreya<br>Sharma                         | 8688269128        | Bio-Tech       | Student            | CBIT             | COMPARING THE CHEMICAL<br>PROPERTIES OF FRESH AND<br>HEATED REFINED GROUNDNUT<br>AND SUNFLOWER OILS                                 |



















**Scope:** Industries are trying to be more compatible and to improve a country's economy. Developing technology seems to be the key and needs a lot of investment on higher education in research and development. Engineers regard training as the most important phase to learn, but they forget that Sciences and Mathematics are the basis for developing products and technology (Li, 2015). Somehow, the skills to develop solutions have not been reached and Engineering and education do not show how to think about the problems ahead, only to expose information.

Creating solutions can be the key for improving the ability to develop sustainability. Bringing knowledge, the best products and ethical attitudes is related to most of the activities that can be developed within classroom. The educatio