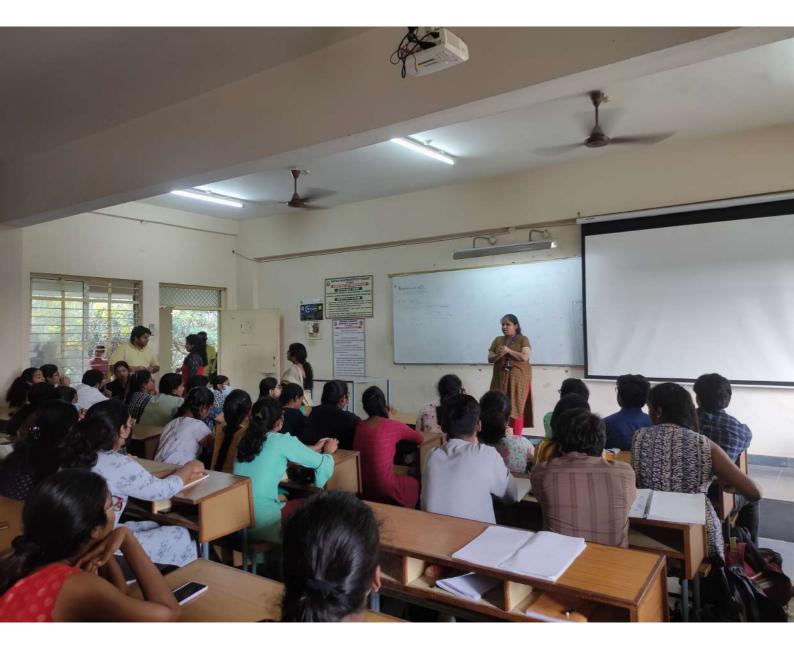

**Outcome** of the Session

- Mutations and its importance has been understood
- Spleen Tyrosine kinase (SYK) and its role in different malignancies

Snapshot during the session

Dept. of Bio-Technology Chaltanya Bharathi institute of Technology

Dr Madan Mohan giving brief details about the FACS analysis for determining the mutations

Dr. V. Aruna Asst. Professor, Biotechnology Coordinator-Program Content Committees

Dr. B. Mishra Asst. Professor, Biotechnology Coordinator-Program Content Committees