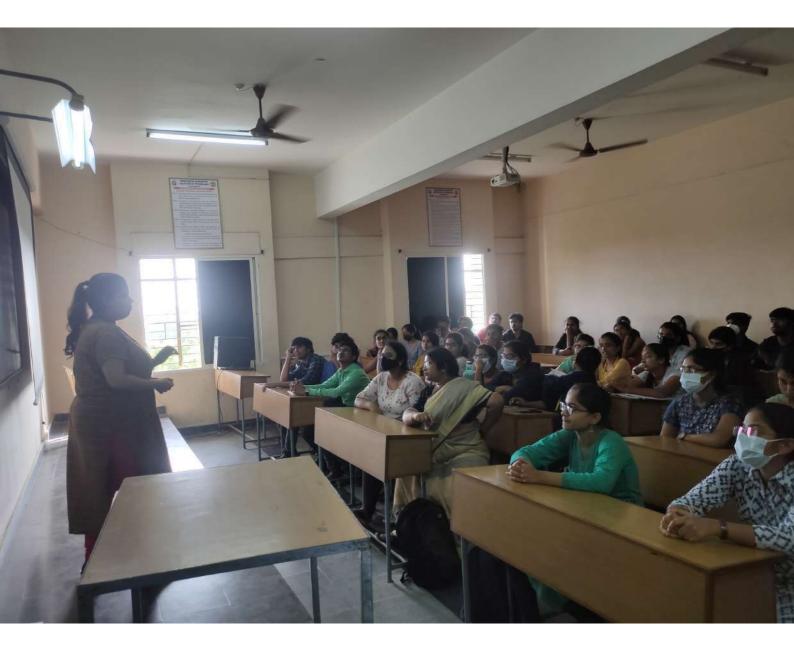

**Outcome** of the Session

- Mutations and its importance has been understood
- Spleen Tyrosine kinase (SYK) and its role in different malignancies

Snapshot during the session

Dept. of Bio-Technology Chaltanya Bharathi institute of Technology

Dr Madan Mohan giving brief details about the FACS analysis for determining the mutations

Dr. V. Aruna Asst. Professor, Biotechnology Coordinator-Program Content Committees

Dr. B. Mishra Asst. Professor, Biotechnology Coordinator-Program Content Committees