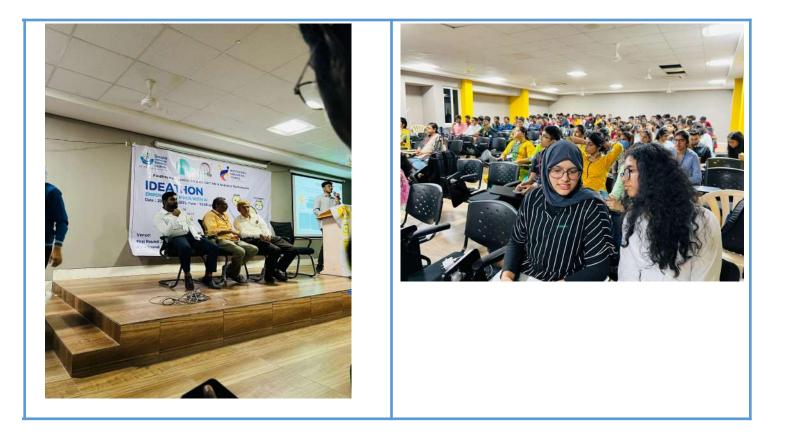

Hyderabad

Date & Time: 31- 01 - 2023 & 11:30 am.

### Scope:

Bioinformatics is a field of science that combines biology, computer science, and statistics to analyze and interpret biological data.

### Learning Outcome of the session:

- Overall, bioinformatics is a critical field that has revolutionized the life sciences. It has enabled scientists to analyze and interpret vast amounts of biological data, leading to new discoveries and breakthroughs in fields ranging from genetics to drug discovery.
- It plays a critical role in advancing research in the life sciences, particularly in genomics, proteomics, and systems biology.