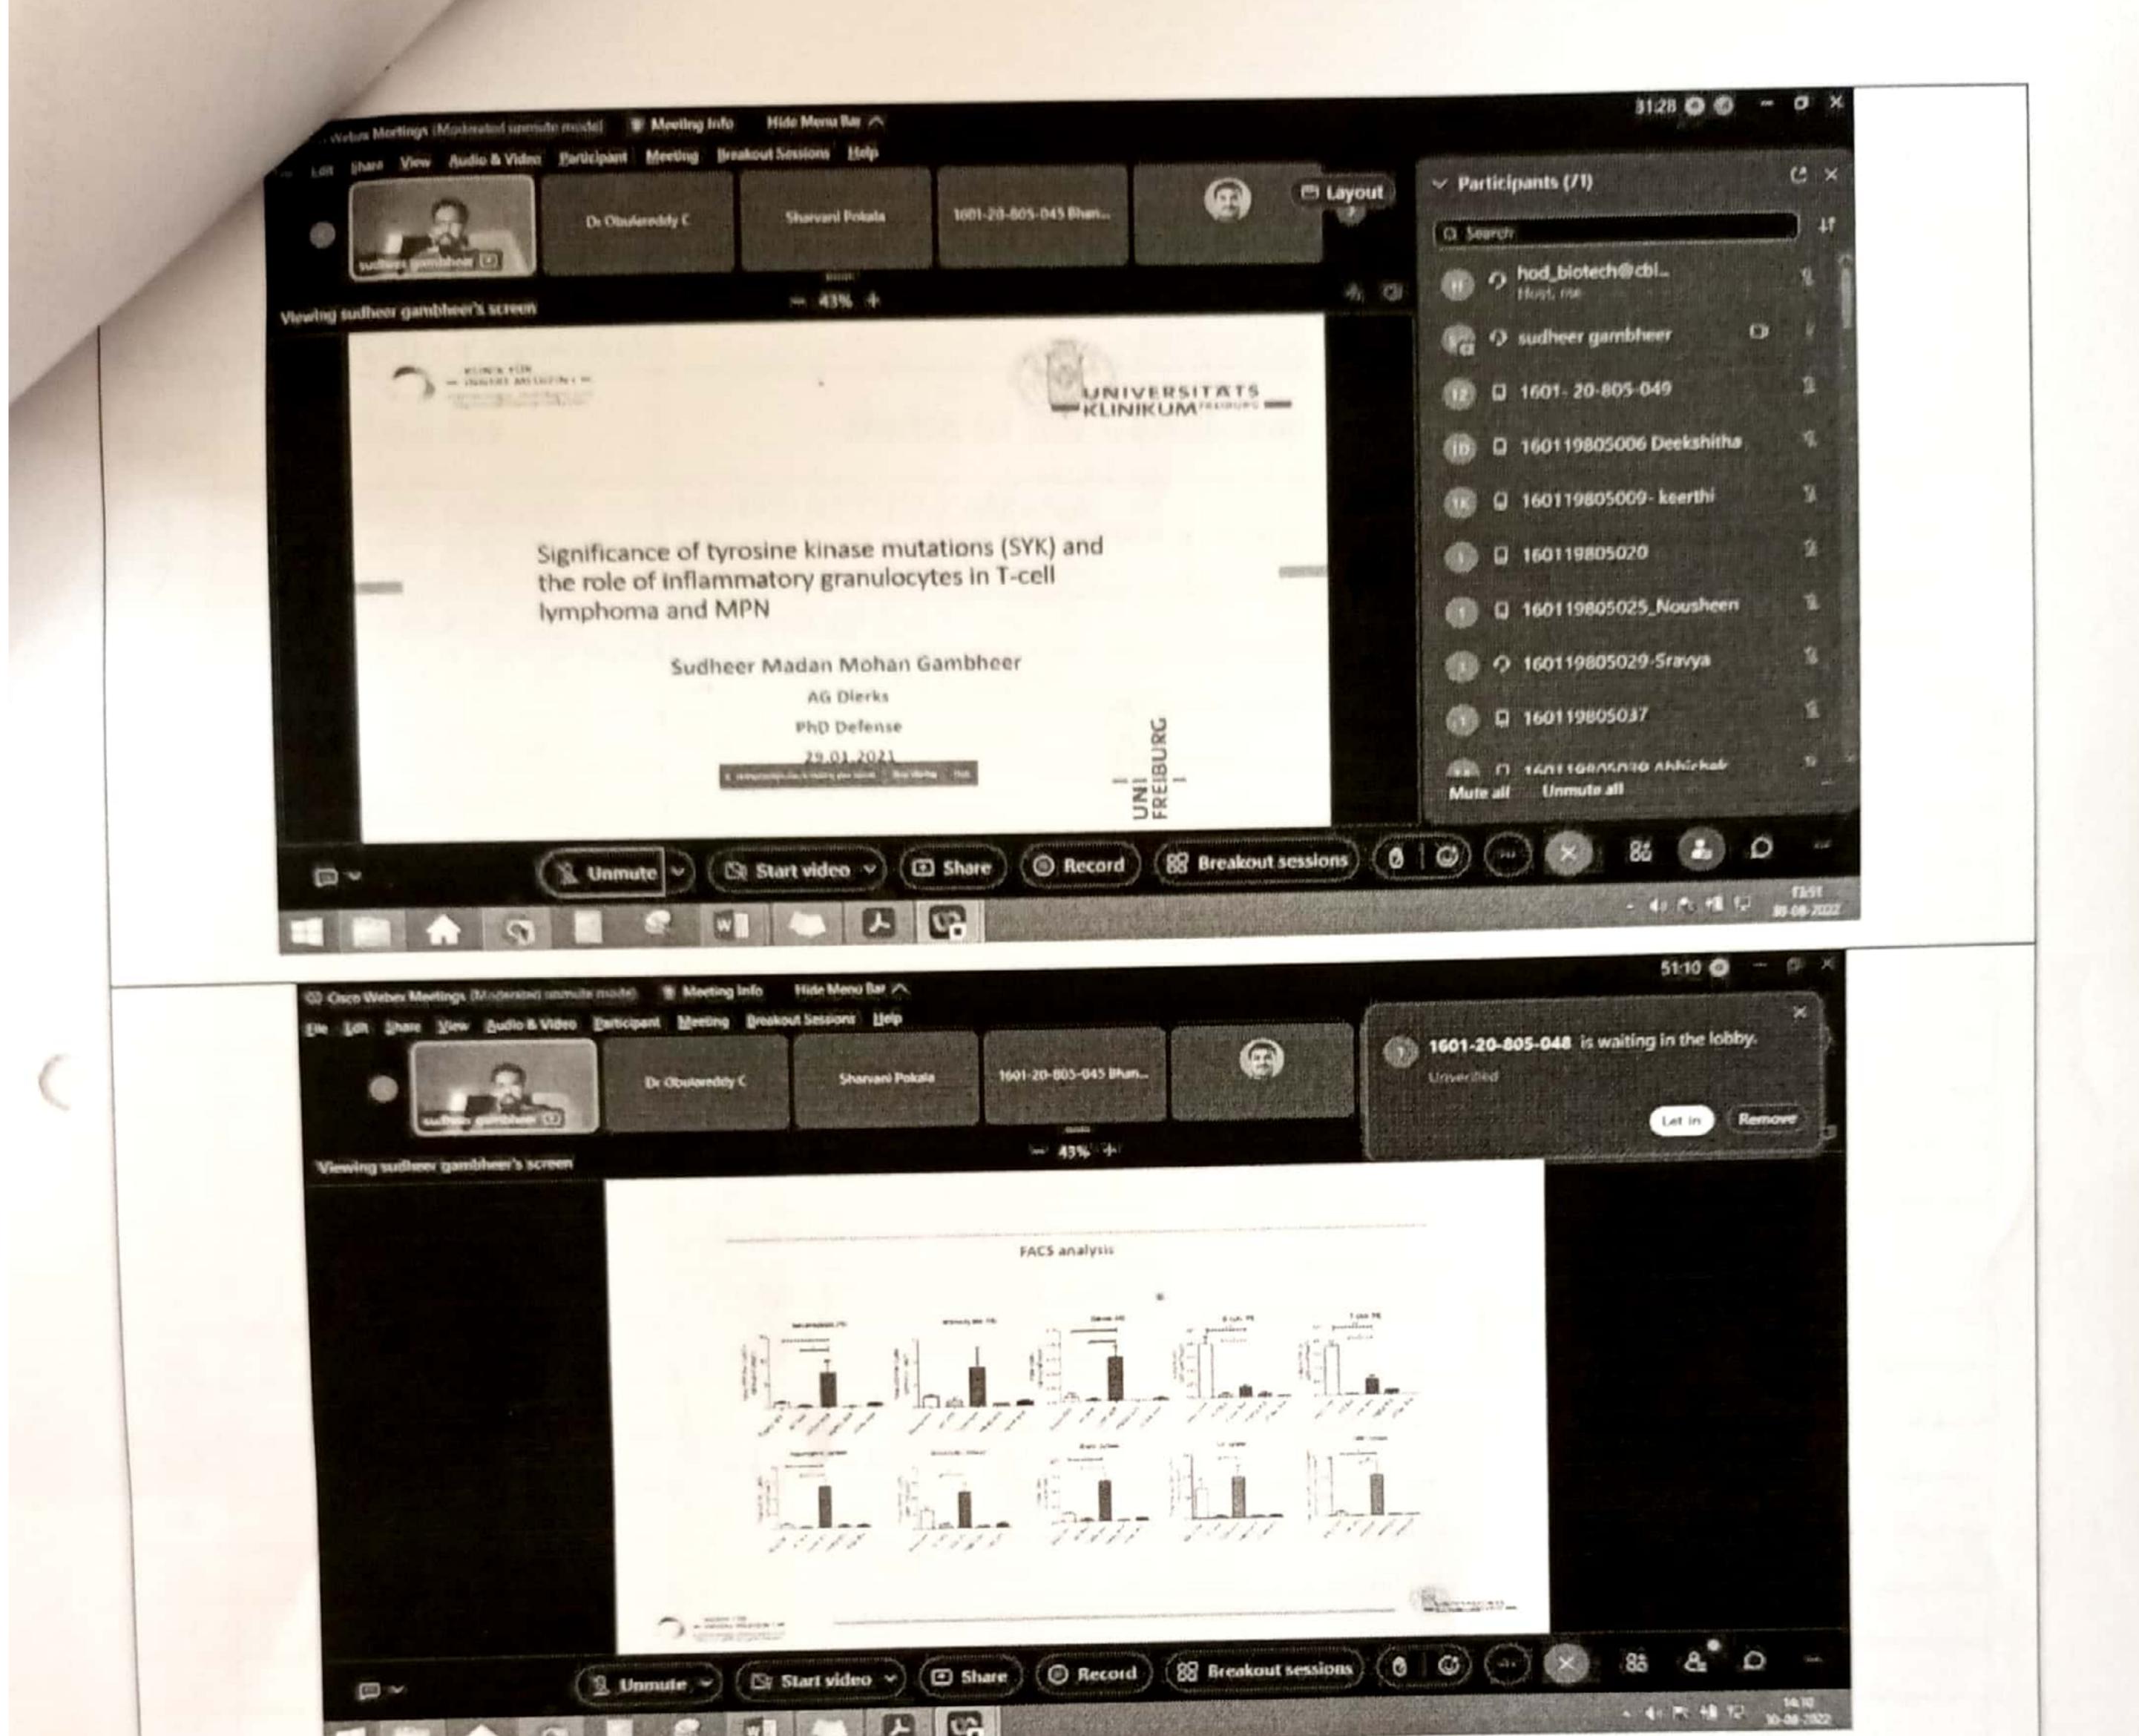

## On

Biotechnology-Alumni Talk conducted on 30.08.2022; 01:30 to 02:30 PM

| CISCO WEBE                        | X Meeting : https://cbithyd.webex.com/meet/nod_blotech                                                 |
|-----------------------------------|--------------------------------------------------------------------------------------------------------|
| Name of the<br>Knowledge Partners | Dr Madan Mohan gambheer (2013 batch of Bio-Technology)                                                 |
| Designation                       | Product Manager, Cell Analysis Marketing, Miltenyi Biotec B.V & Co.<br>KG., Bergisch Gladbach, Germany |
| Topic of presentation             | Characterizations of Novel mutations in Spleen Tyrosine kinase                                         |

Overview of Session

Ms Sirisha of 5<sup>th</sup> Sem Biotechnology gave a brief introduction about Dr Madan Mohan gambheer, Product Manager, Cell Analysis Marketing, Miltenyi Biotec B.V & Co. KG., Bergisch Gladbach, Germany

(SYK)

The lecture session was started with introduction to "Spleen Tyrosine kinase (SYK)" and its different malignancies viz., haematological, etc. In later slides, novel point mutations, invitro characterization of SYK mutations, constitutive activation of SYK and its downstream targets, activation by SYK dimerization, mutations leading to sensitivity to SYK inhibitor treatnent, invivo characterization of SYK mutations (bone marrow transplantation model, FACS analysis, etc.), etc. have been discussed in detail.

**Outcome** of the Session

- Mutations and its importance has been understood
- Spleen Tyrosine kinase (SYK) and its role in different malignancies

Snapshot during the session

Dept. of Bio-Technology Chaltanya Bharathi institute of Technology

Dr Madan Mohan giving brief details about the FACS analysis for determining the mutations

Dr. V. Aruna Asst. Professor, Biotechnology Coordinator-Program Content Committees

Dr. B. Mishra Asst. Professor, Biotechnology Coordinator-Program Content Committees