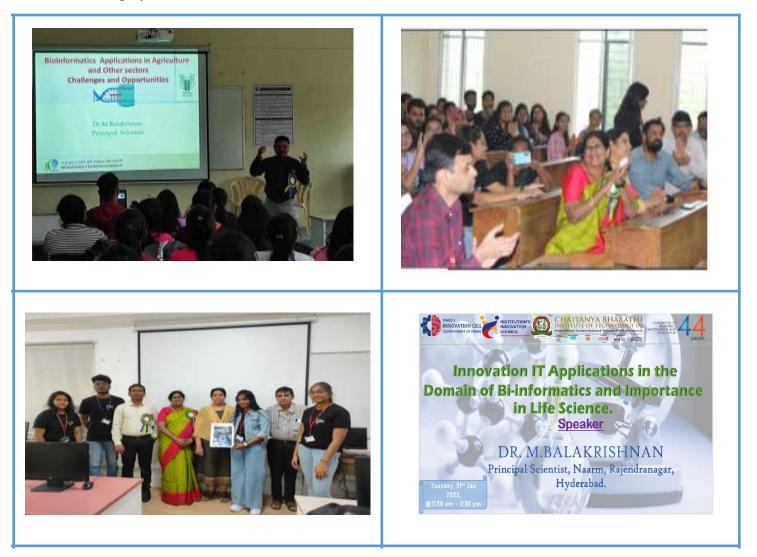

| Title of the talk | : | Awareness of Career Prospects in Public Health and         |  |  |
|-------------------|---|------------------------------------------------------------|--|--|
|                   |   | Biotechnology                                              |  |  |
| Speaker Name      | : | Ms. Mahitha Kasturi                                        |  |  |
| Meeting Link      | : | https://us04web.zoom.us/j/78377153310?pwd=VoIpa5dbHOV5umVv |  |  |
|                   |   | nZecCDFg6RthwP.1                                           |  |  |
| Meeting ID        | : | 783 7715 3310                                              |  |  |
| Meeting Password  | : | biotech                                                    |  |  |

Ms. Mahitha Kasturi is an Alumnus of CBIT, 2021 batch of B. Tech. Biotechnology. Currently, Masters' Student, Department of Global Epidemiology, Rollins School of Public Health, Emory University, Atlanta, USA.

All the students of B. Tech (Biotechnology) of III, VI, and VIII Semester are required to attend the talk. The attendance will be taken by the concerned class teachers. Interested students and faculty of other departments are welcome to attend.