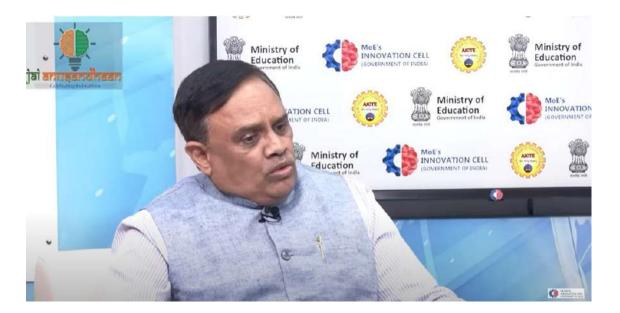

### A BRIEF REPORT

On

Biotechnology-Alumni Talk conducted on 17.11.2022; 02:00 to 02:45 PM

| Name of the<br>Knowledge Partners                                                                                                                                                                                                                                                                                                                                                                 | Ms B. Navya (2020 batch of Bio-Technology)                                                                                                                                                                                                                                                                                                                                                                                                                                                                                                                                                                                                                                                                                                                                                                                                                                                                                                                                                                                                                                                                                                                                                                       |
|---------------------------------------------------------------------------------------------------------------------------------------------------------------------------------------------------------------------------------------------------------------------------------------------------------------------------------------------------------------------------------------------------|------------------------------------------------------------------------------------------------------------------------------------------------------------------------------------------------------------------------------------------------------------------------------------------------------------------------------------------------------------------------------------------------------------------------------------------------------------------------------------------------------------------------------------------------------------------------------------------------------------------------------------------------------------------------------------------------------------------------------------------------------------------------------------------------------------------------------------------------------------------------------------------------------------------------------------------------------------------------------------------------------------------------------------------------------------------------------------------------------------------------------------------------------------------------------------------------------------------|
| Designation                                                                                                                                                                                                                                                                                                                                                                                       | Research Associate – Mammalian Cell Culture, Upstream Process<br>Development, Dr Reddy's Laboratory, Hyderabad                                                                                                                                                                                                                                                                                                                                                                                                                                                                                                                                                                                                                                                                                                                                                                                                                                                                                                                                                                                                                                                                                                   |
| Topic of presentation                                                                                                                                                                                                                                                                                                                                                                             | Brief Overview of Cell Culture Process Development of Biosimilars                                                                                                                                                                                                                                                                                                                                                                                                                                                                                                                                                                                                                                                                                                                                                                                                                                                                                                                                                                                                                                                                                                                                                |
| Venue                                                                                                                                                                                                                                                                                                                                                                                             | M-002, Biotechnology Seminar Hall                                                                                                                                                                                                                                                                                                                                                                                                                                                                                                                                                                                                                                                                                                                                                                                                                                                                                                                                                                                                                                                                                                                                                                                |
| <ul> <li>Reduly s Laboratory<br/>Process Developme</li> <li>Brief explanation of<br/>given insights on th</li> <li>There are various st</li> <li>Cell line de<br/>which can p</li> <li>Sub-culturi<br/>various size<br/>subcultured</li> <li>Process Op</li> <li>Mini<br/>paran<br/>biore</li> <li>The p</li> <li>To ge<br/>To ge<br/>RPM</li> <li>The p</li> <li>After</li> <li>After</li> </ul> | f the upstream process followed for the production of Monoclonal Antibodies and<br>e differences between biosimilar and biologics.<br>Tages of mammalian cell culture such as:<br>Evelopment for recombinant proteins: In this step, desired clones are selected<br>roduce recombinant proteins.<br>Ing: After the clone is selected, the clone will be cultured from 1-2 ml vials to<br>is of flasks to increase the cell count per ml. They added the fresh media and<br>it for 17 generations after attaining peak cell density in each generation.<br><b>timisation and scale-up</b> :<br>Bioreactors are used whose volume would be 10-15 ml for optimizing process<br>meters. For this, they used automated AMBR bioreactors, which contain 45 mini-<br>eactors.<br>process parameters are optimised for the following reasons:<br>et a higher titre value to increase protein production.<br>et the good quality of desired recombinant protein, which is done based on the<br>I value.<br>product formed should be cost-effective such that it can be available to all.<br>scaleu, the manufacturing should be feasible.<br>the product is formed, it takes 12 years to come into the market to sell it. |

HEAD

Dept. of Bio-Technology Chaltanya Bharathi Institute of Technology Candibel, Hyderabad-500 075.

Dr. V. Aruna Asst. Professor, Biotechnology Coordinator-Program Content Committees

Dr. B. Mishra Asst. Professor, Biotechnology Coordinator-Program Content