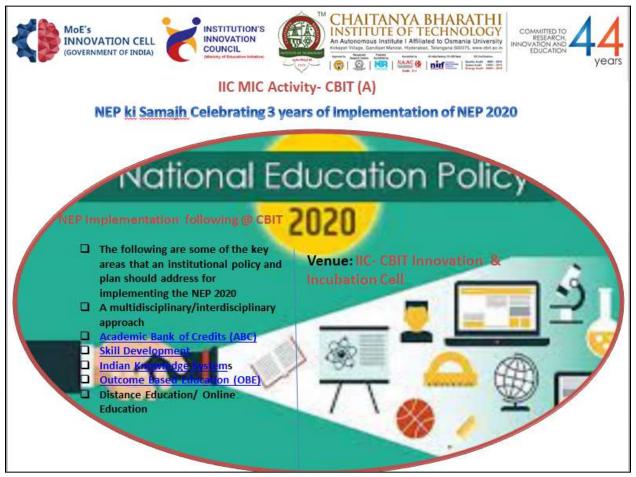

| ÷ | Canada<br>Date formed: July 1, 1867     | ~ |  |
|---|-----------------------------------------|---|--|
|   | France                                  | ~ |  |
|   | Portugal<br>Date formed: June 24, 1128  | ~ |  |
|   | Italy<br>Date formed: March 17, 1861    | ~ |  |
|   | Croatia<br>Date formed: 1991            | ~ |  |
|   | Norway<br>Date formed: 872 AD           | ~ |  |
|   | Belgium<br>Date formed: October 4, 1830 | ~ |  |
| ۲ | Mexico<br>Date formed: October 4, 1824  | ~ |  |

There are different types of IP each with its own unique laws. IP is sometimes divided into two general categories, "industrial property" and "copyright." Industrial property refers to assets created primarily for the advancement of technology, industry and trade such as patents (inventions), industrial designs, trademarks, service marks, trade secrets and geographic indications of origin.<sup>1</sup> The most common forms of IP are: