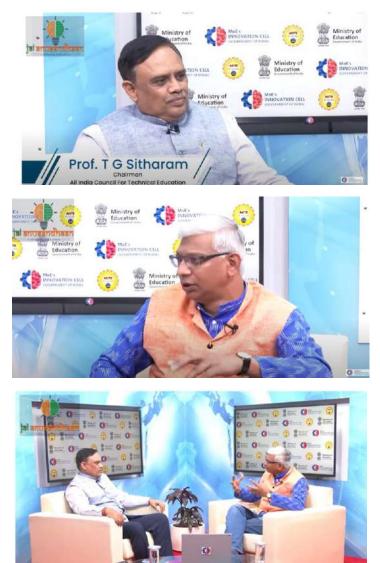

### A BRIEF REPORT

On

Biotechnology-Alumni Talk conducted on 17.11.2022; 02:00 to 02:45 PM

| Name of the<br>Knowledge Partners                                                                                                                                                                                                                                                                                                                                                                 | Ms B. Navya (2020 batch of Bio-Technology)                                                                                                                                                                                                                                                                                                                                                                                                                                                                                                                                                                                                                                                                                                                                                                                                                                                                                                                                                                                                                                                                                                                                                                       |
|---------------------------------------------------------------------------------------------------------------------------------------------------------------------------------------------------------------------------------------------------------------------------------------------------------------------------------------------------------------------------------------------------|------------------------------------------------------------------------------------------------------------------------------------------------------------------------------------------------------------------------------------------------------------------------------------------------------------------------------------------------------------------------------------------------------------------------------------------------------------------------------------------------------------------------------------------------------------------------------------------------------------------------------------------------------------------------------------------------------------------------------------------------------------------------------------------------------------------------------------------------------------------------------------------------------------------------------------------------------------------------------------------------------------------------------------------------------------------------------------------------------------------------------------------------------------------------------------------------------------------|
| Designation                                                                                                                                                                                                                                                                                                                                                                                       | Research Associate – Mammalian Cell Culture, Upstream Process<br>Development, Dr Reddy's Laboratory, Hyderabad                                                                                                                                                                                                                                                                                                                                                                                                                                                                                                                                                                                                                                                                                                                                                                                                                                                                                                                                                                                                                                                                                                   |
| Topic of presentation                                                                                                                                                                                                                                                                                                                                                                             | Brief Overview of Cell Culture Process Development of Biosimilars                                                                                                                                                                                                                                                                                                                                                                                                                                                                                                                                                                                                                                                                                                                                                                                                                                                                                                                                                                                                                                                                                                                                                |
| Venue                                                                                                                                                                                                                                                                                                                                                                                             | M-002, Biotechnology Seminar Hall                                                                                                                                                                                                                                                                                                                                                                                                                                                                                                                                                                                                                                                                                                                                                                                                                                                                                                                                                                                                                                                                                                                                                                                |
| <ul> <li>Reduly s Laboratory<br/>Process Developme</li> <li>Brief explanation of<br/>given insights on th</li> <li>There are various st</li> <li>Cell line de<br/>which can p</li> <li>Sub-culturi<br/>various size<br/>subcultured</li> <li>Process Op</li> <li>Mini<br/>paran<br/>biore</li> <li>The p</li> <li>To ge<br/>To ge<br/>RPM</li> <li>The p</li> <li>After</li> <li>After</li> </ul> | f the upstream process followed for the production of Monoclonal Antibodies and<br>e differences between biosimilar and biologics.<br>Tages of mammalian cell culture such as:<br>Evelopment for recombinant proteins: In this step, desired clones are selected<br>roduce recombinant proteins.<br>Ing: After the clone is selected, the clone will be cultured from 1-2 ml vials to<br>is of flasks to increase the cell count per ml. They added the fresh media and<br>it for 17 generations after attaining peak cell density in each generation.<br><b>timisation and scale-up</b> :<br>Bioreactors are used whose volume would be 10-15 ml for optimizing process<br>meters. For this, they used automated AMBR bioreactors, which contain 45 mini-<br>eactors.<br>process parameters are optimised for the following reasons:<br>et a higher titre value to increase protein production.<br>et the good quality of desired recombinant protein, which is done based on the<br>I value.<br>product formed should be cost-effective such that it can be available to all.<br>scaleu, the manufacturing should be feasible.<br>the product is formed, it takes 12 years to come into the market to sell it. |

HEAD

Dept. of Bio-Technology Chaltanya Bharathi Institute of Technology Candibel, Hyderabad-500 075.

Dr. V. Aruna Asst. Professor, Biotechnology Coordinator-Program Content Committees

Dr. B. Mishra Asst. Professor, Biotechnology Coordinator-Program Content