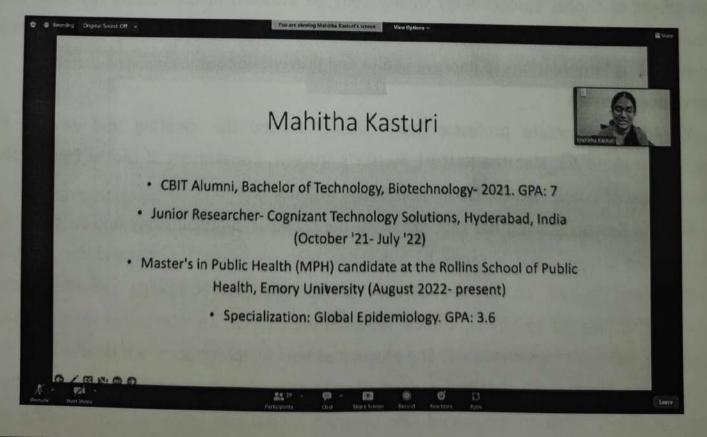

## On

Biotechnology-Alumni Talk conducted on 30.08.2022; 01:30 to 02:30 PM

| CISCO WEBE                        | X Meeting : https://cbithyd.webex.com/meet/nod_blotech                                                 |
|-----------------------------------|--------------------------------------------------------------------------------------------------------|
| Name of the<br>Knowledge Partners | Dr Madan Mohan gambheer (2013 batch of Bio-Technology)                                                 |
| Designation                       | Product Manager, Cell Analysis Marketing, Miltenyi Biotec B.V & Co.<br>KG., Bergisch Gladbach, Germany |
| Topic of presentation             | Characterizations of Novel mutations in Spleen Tyrosine kinase                                         |