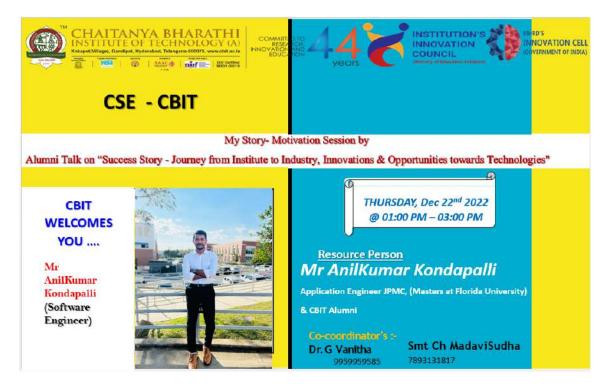

## **Trends in Design Applications**

| Year                        | 2013-14 | 2014-15 | 2015-16 | 2016-17 | 2017-18 |
|-----------------------------|---------|---------|---------|---------|---------|
| Filed                       | 8,533   | 9,327   | 11,108  | 10,213  | 11,837  |
| Examined                    | 7,281   | 7,459   | 9,426   | 11,940  | 11,850  |
| Registered                  | 7,178   | 7,147   | 7,904   | 8,276   | 10,020  |
| Disposal of<br>Applications | 7,226   | 7,218   | 8,023   | 8,332   | 10,788  |

For Educational Purpose