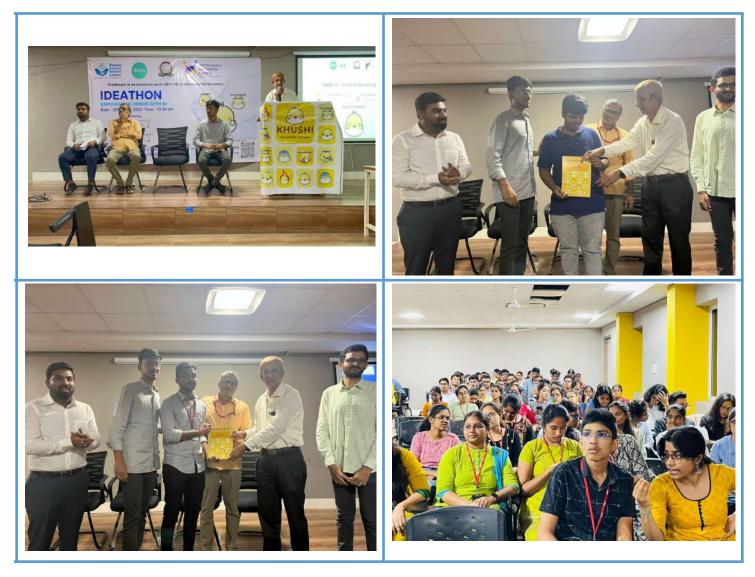

Hyderabad

Date & Time: 31- 01 - 2023 & 11:30 am.

### Scope:

Bioinformatics is a field of science that combines biology, computer science, and statistics to analyze and interpret biological data.

### Learning Outcome of the session:

- Overall, bioinformatics is a critical field that has revolutionized the life sciences. It has enabled scientists to analyze and interpret vast amounts of biological data, leading to new discoveries and breakthroughs in fields ranging from genetics to drug discovery.
- It plays a critical role in advancing research in the life sciences, particularly in genomics, proteomics, and systems biology.