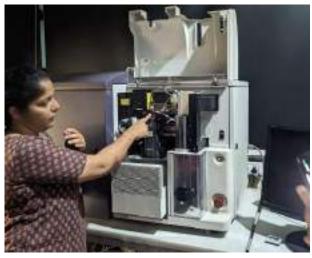

### CERTIFICATE

This is to certify that GORREMUCHU JEREMIAH PAUL pursuing his final year of B. Tech in Biotechnology Engineering at CBIT, Hyderabad bearing the roll number 1601-19-805-046 respectively have carried out his project titled "METAGENOMIC ANALYSIS OF HUMAN GUT MICROBIOME FOR ANTIMICROBIAL RESISTANCE GENES IN INDIAN POPULATION" at Department of Systems and Computational Biology, School of Life Sciences, University of Hyderabad as a part of the curriculum from the 9th of January 2023 to the 24th of April 2023 and completed the project successfully.