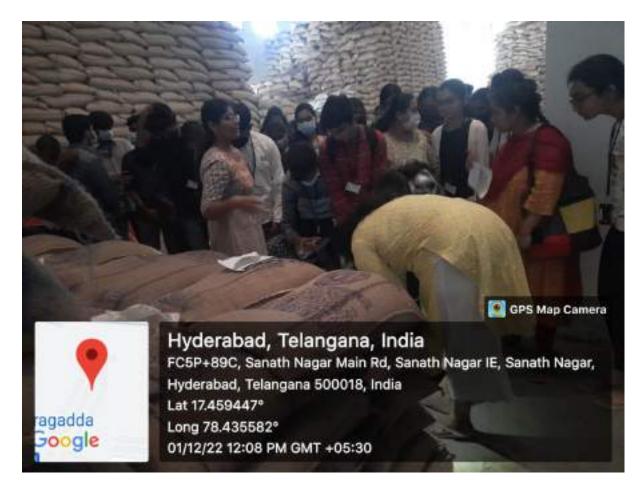

plastic fumigation cover, which suffocates the pests and eventually kill them. Sand snakes are also placed at the corners to enhance the air-tight conditions.

Any holes or outlets found on the cover should be sealed immediately .The powder leftover after fumigation is Aluminium oxide which is inert, does not pollute the rice .There are least chances of this powder entering the gunny bags, and if it does in some cases, will get washed away when rice is washed and drained leaving the rice completely harmless.

1 fumigation tablet = 3 gms

Fumigation dosage = 9 gms per metric ton  $\square$  3 tablets per metric ton

Before the onset of rainy season Pre-monsoon fumigation is done to all the stacks in the godown irrespective of the pest infestation to ensure safe preservation of the grains.



Fig: Post- fumigation stack

### **OUALITY CONTROL:**

The Quality Control (QC) wing of FCI manned by qualified and trained personnel is entrusted with enormous task of procurement & preservation of foodgrains. The foodgrains are procured as per laid down Specifications of Government of India and inspected regularly during storage to monitor the quality. samples of the stocks are drawn for physical and chemical analysis to ensure whether the quality standard meets the parameters of laid down Specifications of Government of India.

A mixed indicator is used to test the quality of the grains. 5 gms of raw rice is added in the test tube containing red colored mixed indicator solution. Only freshly milled rice will produce green color on the addition of indicator. Yellow or orange color indi