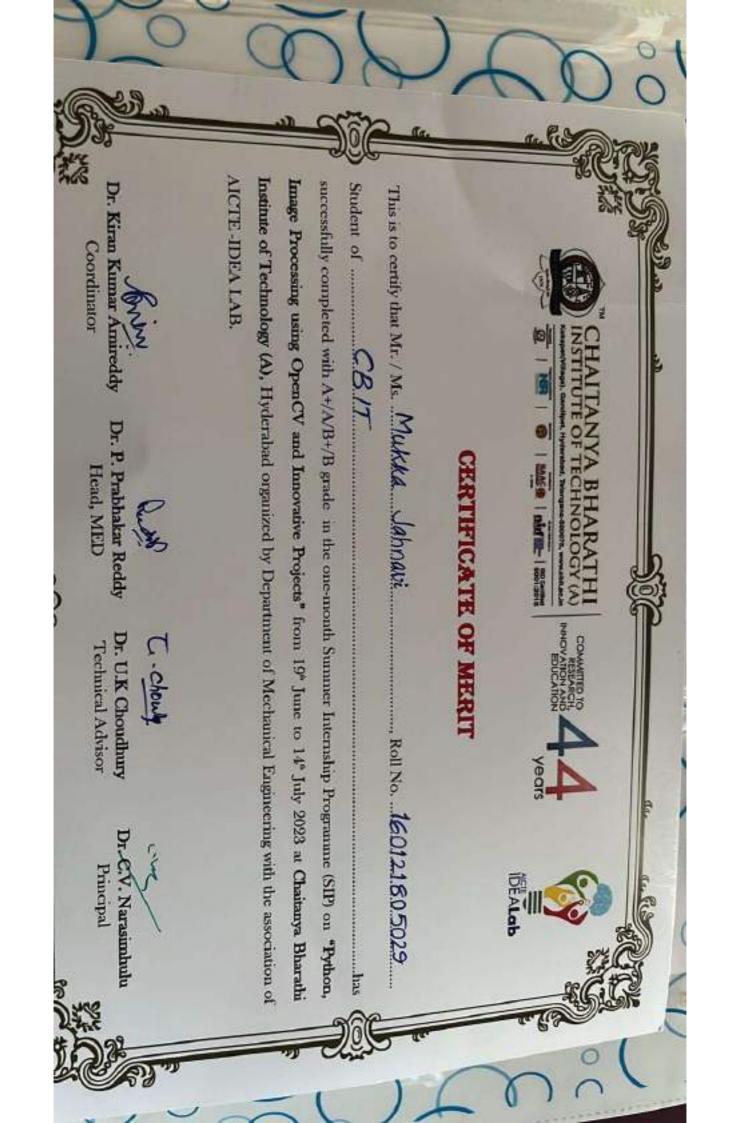

1.3.4 Proof of B.Tech Biotechnology students undertaking Projects for the academic Year (2022-23)