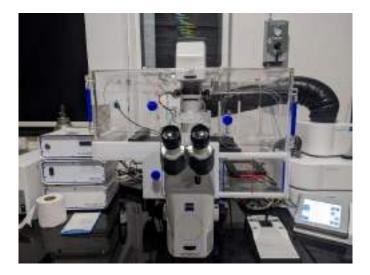

### CERTIFICATE

This is to certify that GORREMUCHU JEREMIAH PAUL pursuing his final year of B. Tech in Biotechnology Engineering at CBIT, Hyderabad bearing the roll number 1601-19-805-046 respectively have carried out his project titled "METAGENOMIC ANALYSIS OF HUMAN GUT MICROBIOME FOR ANTIMICROBIAL RESISTANCE GENES IN INDIAN POPULATION" at Department of Systems and Computational Biology, School of Life Sciences, University of Hyderabad as a part of the curriculum from the 9th of January 2023 to the 24th of April 2023 and completed the project successfully.