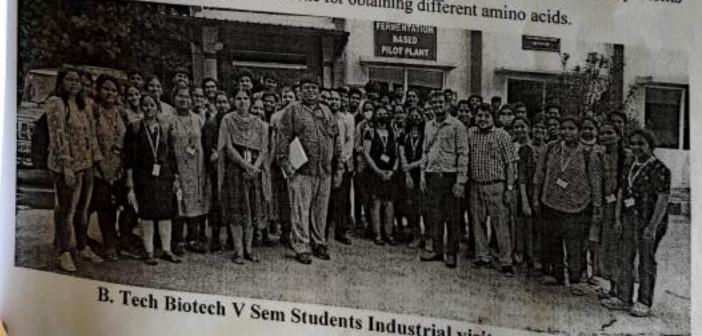

1.3.4 Proof of B.Tech Biotechnology students undertaking Projects for the academic Year (2022-23)