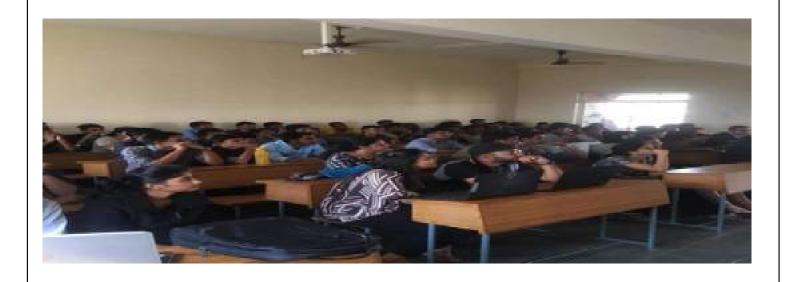

The session was very interactive 60 participants joined the session. The students were extremely happy to have known the basics of ML by a very eloquent speaker and were hopeful to have more sessions from him.