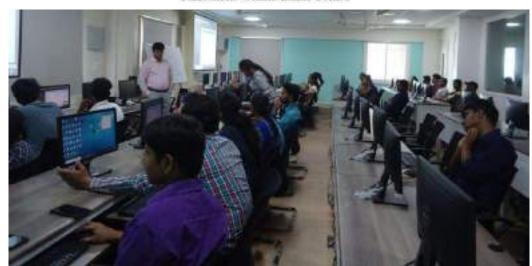

### **SPECTRUM TALK – MACHINE LEARNING**

**DATES:** 4<sup>th</sup> February, 2019

**DURATION:** 2 hours

**VENUE:** E-Class Room, ECE Block, CBIT

#### **DETAILS OF THE EVENT:**

The **SPECTRUM TALKS (2019)** was organized by IEEE-CBIT. Four TECH TALKS were organized on the topics Machine Learning, Web Technologies, Data-Base Management Systems and Hardware Security on February 4<sup>th</sup>, February 11<sup>th</sup>, February 18<sup>th</sup> and March 5<sup>th</sup> respectively. The main purpose of these talks was to make students understand the basics of various technical topics.

The first talk was on the topic **Machine Learning** and it happened on February 4<sup>th</sup>. It was delivered by Srinivas G. The speaker tried to cover all the basics that are required to understand Machine Learning and gave a brief introduction to **Deep Learning**. The speaker was very open to questions that the students had and was very good at clarifying them.

The session was very interactive 60 participants joined the session. The students were extremely happy to have known the basics of ML by a very eloquent speaker and were hopeful to have more sessions from him.