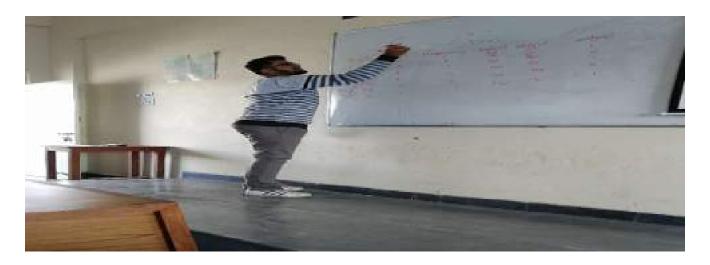

The first talk was on the topic **Machine Learning** and it happened on February 4<sup>th</sup>. It was delivered by Srinivas G. The speaker tried to cover all the basics that are required to understand Machine Learning and gave a brief introduction to **Deep Learning**. The speaker was very open to questions that the students had and was very good at clarifying them.

The session was very interactive 60 participants joined the session. The students were extremely happy to have known the basics of ML by a very eloquent speaker and were hopeful to have more sessions from him.