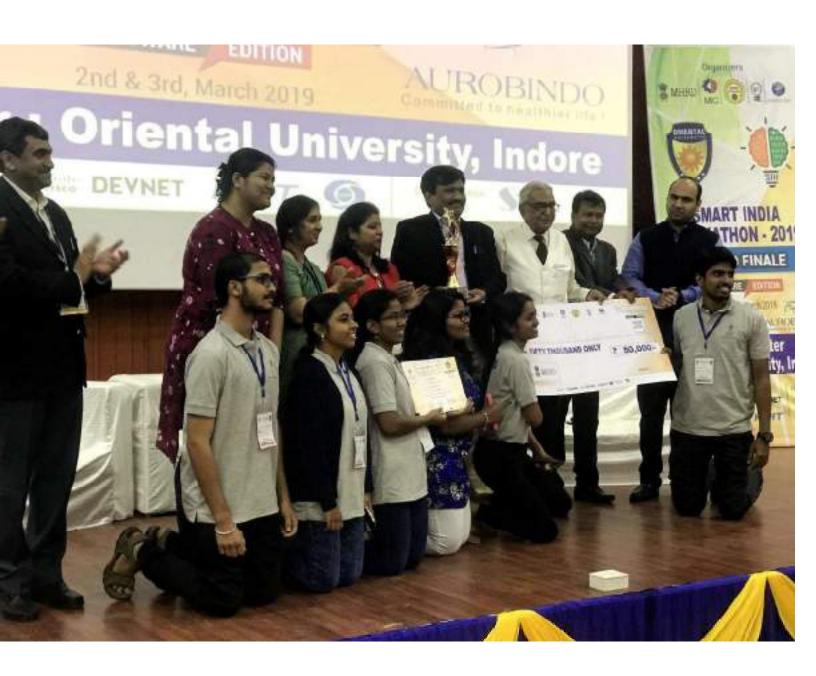

processing and Geographical Information System (GIS) applications.





Organicers MAHRD OF (S)

SOFTWARE EDITION

Grand Finals 2rd and 3rd March 2019



This Certificate is awarded to

Ms. Softwill Sunabhi

of Team Lade - Amigns

The Winner of "Smart India Hackathon, 2019".

Heartiest Congratulation !

Mandarda.

Dr. Anii D. Sahasratudhe Dwiman, kiCif Overnan, Ospeting Cerentitot. Sear Inda Hacarbon 2019

Dr. Althay Jere Co., src., sHrib Capacitry Committee, Smart Into Habbather 2015 Alto Sa

Dr. Anand Deshpande Owims and 40: Presided Systems Co-Chairman, Organistry Committee, Smort holes recommon 2019 Bound Devigorable

Er. Gaurav Thalical Executive Discour Obsettel University, Indoor

Deloitte, ## DEVNET KPIT ®

Partners

29

Scanned with CamScanner

R. Subrahmanyam Horhe Season, MRD















# CERTIFICATE 2<sup>nd</sup> Runner Up

This Certificate is awarded to

Rohan

Bolusani

of team CTRL ALT ELITEE

The 2<sup>nd</sup> Runner Up of 'Smart India Hackathon, 2019'.







Dr. Abhay lers

Dr. Anand Deshpande

SOFTWARE

EDITION

**Grand Finale** 

2" and 3" March 2019





















# CERTIFICATE 2<sup>nd</sup> Runner Up

This Certificate is awarded to

Roshni

Gaddam

of team CTRL ALT ELITEE

The 2<sup>nd</sup> Runner Up of 'Smart India Hackathon, 2019'.

R. Subrahmanyam there has been been a beauty

Dr. Anii D. Sahasrabudhe Charmen, ACTS e, Departing Conveitors, Could harhabor 2018 Allay Free

Dr. Abhay Jere COLMIC MINE Organizing Committee. Natural Health Hankaffron 2018 Down Herryande

Dr. Anand Deshpande Charman and Mil. Persistent Systems Co Charmer, Or