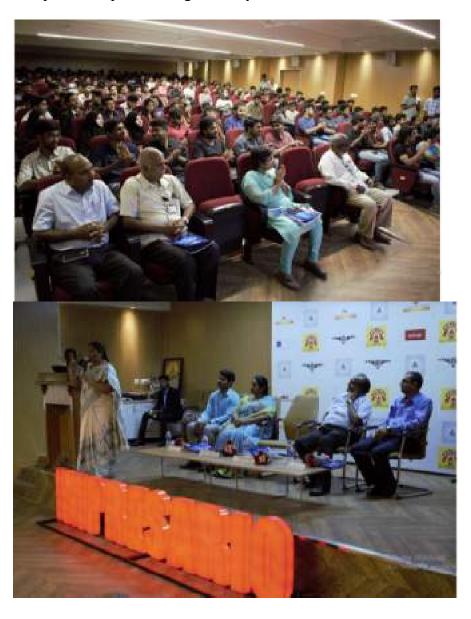

### TechTara Event Report

The Department of Computer Science & Engineering, has Successfully organized a 2 day conference TECHTARA to "Celebrate,Inspire,Network" Women In various professions with the support of Dr.M.Swamy Das, professor and Head and under the guidance of Dr.Y.Rama Devi ,professor ,along with Faculty Cordinators(I.srujana,Assistant Professor CSE, G.kavitha, Assistant Professor,CSE ,G.Shanmukhi Rama Assistant Professor ,CSE) and Student coordinators on 6th and 7th March 2019,along with 309 participants.

#### **DAY 1:**

Keynote by Dr. Sandhya Sri

The keynote speaker Dr. Sandhya Sri has addressed the theme of Women's day "Think equal, build smart, and innovate for change". Dr. Sandhya Sri emphasized about the importance of equality in society. To be strong women in personal and professional life we need to create solutions and accommodate emotional equality. She felt proud to be a woman and a mother.

### TechTara Day1 Event Details

The department of CSE has organized a 2 day conference to encourage young women to pursue their future career dreams. As a part of the day 1 proceedings, there was a panel discussion on "Women in Technology". The panel consisted of many reputed female figures such as Dr. Priti Chandra -Scientist-E DRDO, Ms Rani Paruchuri -founder and CEO of DreamTekis Software, Miss Pravalika Achuyutuni of Swecha Foundation and, Mrs Devi-social activist and Dr.Y.Rama Devi ,professor ,CSE,CBIT as moderator.