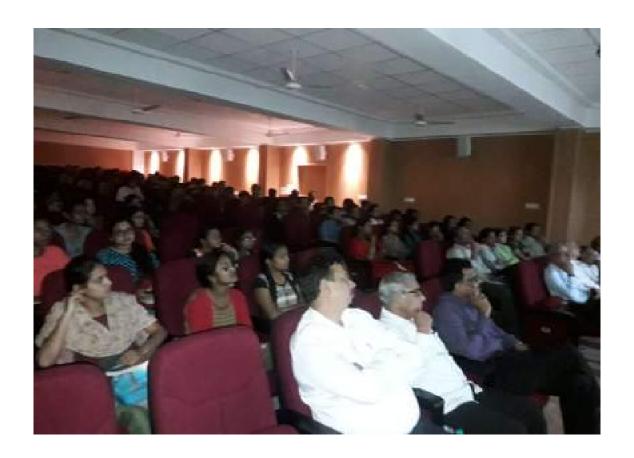

The session was very interactive 60 participants joined the session. The students were extremely happy to have known the basics of ML by a very eloquent speaker and were hopeful to have more sessions from him.