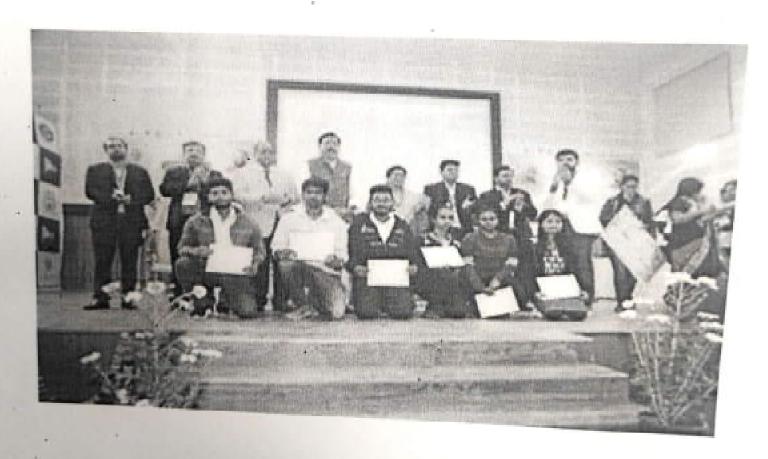

### TechTara Event Report

The Department of Computer Science & Engineering, has Successfully organized a 2 day conference TECHTARA to "Celebrate,Inspire,Network" Women In various professions with the support of Dr.M.Swamy Das, professor and Head and under the guidance of Dr.Y.Rama Devi ,professor ,along with Faculty Cordinators(I.srujana,Assistant Professor CSE, G.kavitha, Assistant Professor,CSE ,G.Shanmukhi Rama Assistant Professor ,CSE) and Student coordinators on 6th and 7th March 2019,along with 309 participants.

#### **DAY 2:**

With the theme of "Celebrate, Inspire, Network", Wing Commander Aziz Tayyaba-First batch of women in Indian Air Force, corporate leader gave the Keynote address to the students to know the power of Thought, to be passionate and to have positive attitude. She mentioned that Life is full of challenges but be strong enough to follow your passion and think to choose that you deserve.

with diverse eminent panelists and Srividya maharshi-Journalist, Singer, Actor, Voice Artist, prathyusha parakala – RJ, Part of Climate force Antartica expedition 2018, P.padmavathi-chief Functionary and project Incharge, Kasturba Gandhi National Memorial trust, Wing Commander Aziz Tayyaba-First batch of women in Indian Air Force, corporate leader, and Dr.T.Srivani -Head, Department of Hispanic and Italian Studies, EFLU as Moderator of the panel. In Panel discussion Each One of them have shared their ideas, experiences that they have travelled so far at some point which have inspired "Women in Society" .The panel have advised the young students to be irreplaceable and Be impactful along with a change in attitude and change in responsibility towards women. Panel discussion went interactively with students, faculty and panelists focusing on diverse topics for women and society.