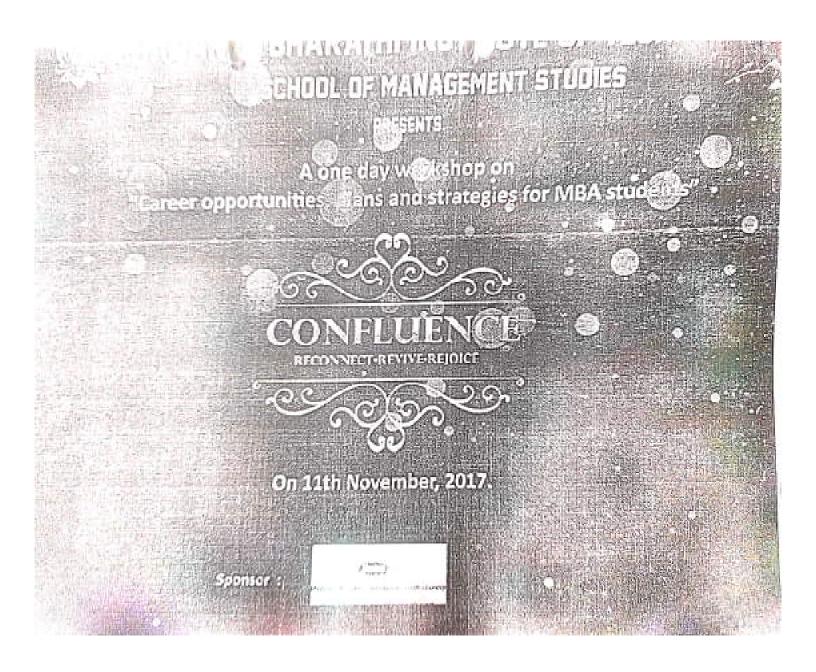

# **Student Co-ordinators**

Keerthi S (8074579249) Charita D (7036093933) Ankitha P (9502320835)

A two-day conference on the role of women in technology and society