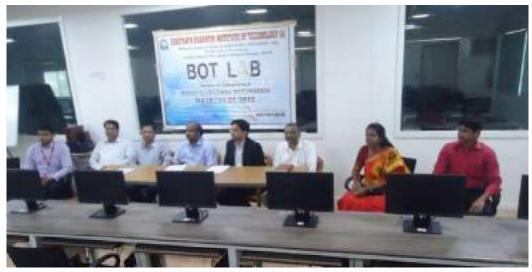

## One Day workshop on Introduction to Robotic Process Automations RPAL

Venue: BOT LAB

Date:29-11-2019