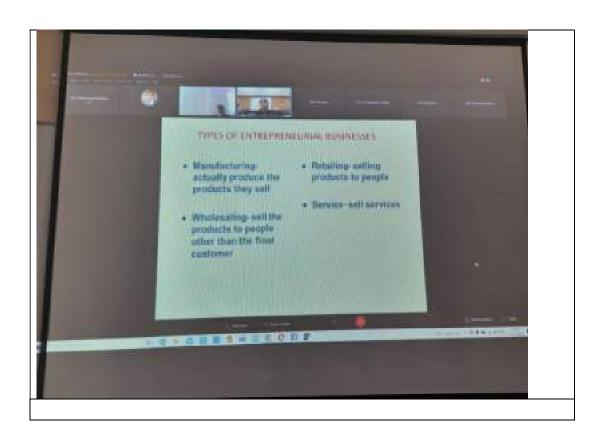

MSME Shri BB Swain. Speaking on the occasion,

Shri Bhanu Pratap Singh Verma stressed upon enhancing the GDP contribution from present 30 per cent to 50 per cent, and employment generation in MSME sector from 11 crore to 15 crore. He expressed hope that India will be the top economy of the world in future.

MSME Hyderabad officials(Director, Asst. Director, MSME) addressed and presented about all the schemes available for everyone who wishes to start an enterprise. The presentation was followed by a lecture on IPR and the importance of copyrighting one's idea. Following this, there was a lecture by special guest/Entrepreneur who spoke about his success story in setting up an enterprise which deals with commerce of mushroom seeds.

Photos of the students participating in Sambhav















### **Program Outcomes:**

- 1. The students are educated about various schemes being implemented by the Ministry of MSME through Audio/Video film presentations.
- 2. The session inspired the students regarding the opportunities in entrepreneurship
- 3. The local entrepreneur stories helped the students to the role of the entrepreneur in the successful, commercial application of innovations
- 4. The students got the knowledge on how to assess business opportunities and an in-depth understanding of what typically characterize successes and failures

Note: attendance details soft copy enclosed. 275 Plus students attended the Session.



MSME's "Sambhav" - e-National Level Awareness Programme (e-NLAP) on Entrepreneurship as part of Azadi Ka Amrit Mahotsav (AKAM) date: 17-11-21 by MSME, DI