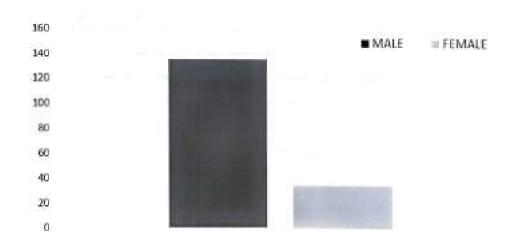

Principal, CBIT addressed the participants and thanked KVIC, Hyderabad for their support in conducting the event. Total 225 students of CBIT attended the e-NLAP including Faculty/HODs of CBIT.

The session ended with a vote of thanks by Dr. P.Prabhakar Reddy, Professor, Mechanical Engg Dept, CBIT, Hyderabad.