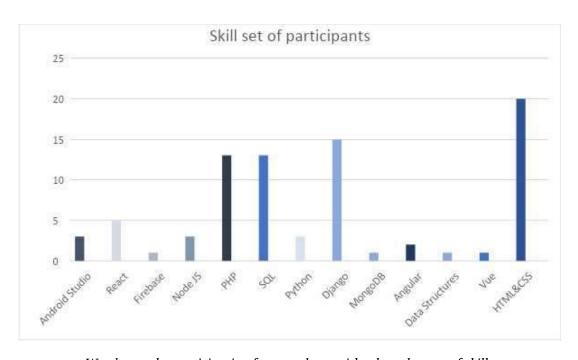

### CHAITANYA BHARATHI INSTITUTE OF TECHNOLOGY

5.1.3 Following Capacity development and skills enhancement activities are organized for improving student's capability (8)