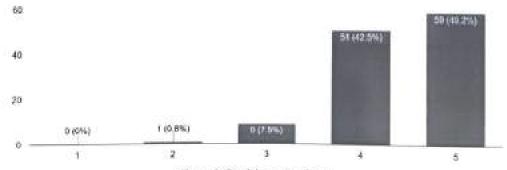

ticipants. The purpose, results and outcomes were regarded as relevant and meaningful.

Participants as well as judges appreciated our effort to provide insight on issues such as ragging, covid-19, climate change and blood donation, by letting us know that the problem statements enabled the sharing of ideas and knowledge across boundaries.

"The Git Session held before the hackathon was very insightful."

#### "The Hackathon has encouraged us to work on skills in web development."

Participants suggested that conducting the Git session and workshops on open source technologies a few days beforehand would enable them to have hands-on experience and encourage them to do better.



Figure 1: Participant Feedback

How relevant and helpful do you think the hackathon was for you? 120 responses



Figure 2: Participant Feedback



Figure 3: Participant Feedback

### 10.2 Feedback on Platform, Communication, Mentors, Activities and Judging Criteria

Regarding the logistics, participants and mentors appreciated the virtual platform of the hackathon, Discord, to be very interactive where several levels of administration was supported. The platform allowed participants to discuss, ask queries and share skills learnt across continents. The level of interaction of participants, mentors and organisers was very high. In particular, participants praised the "interaction of mentors"," the ice-breakers activities" and the judging criteria for the prototypes.

Participants have recommended that we increase the time of hackathon in order to make a fully-fledged prototype, and explore more feat