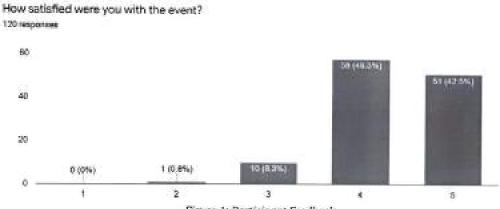

ack on Problem Statements and Git Session

Overall, the content of the hackathon was highly appreciated by the participants. The purpose, results and outcomes were regarded as relevant and meaningful.

Participants as well as judges appreciated our effort to provide insight on issues such as ragging, covid-19, climate change and blood donation, by letting us know that the problem statements enabled the sharing of ideas and knowledge across boundaries.

"The Git Session held before the hackathon was very insightful."

#### "The Hackathon has encouraged us to work on skills in web development."

Participants suggested that conducting the Git session and workshops on open source technologies a few days beforehand would enable them to have hands-on experience and encourage them to do better.



Figure 1: Participant Feedback

How relevant and helpful do you think the hackathon was for you? 120 responses



Figure 2: Participant Feedback



Figure 3: Participant Feedback

### 10.2 Feedback on Platform, Communication, Mentors, Activities and Judging Criteria

Regarding the logistics, participants and mentors appreciated the virtual platform of the hackathon, Discord, to be very interactive where several levels of administration was supported. The platform allowed participants to discuss, ask queries and share skills learnt across continents. The level of interaction of participants, mentors and organisers was very high. In particular, participants praised the "interaction of mentors"," the ice-breakers activities" and the judging criteria for the prototypes.

Participants have re