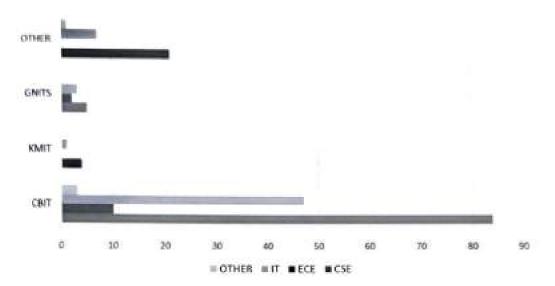

Principal, CBIT addressed the participants and thanked KVIC, Hyderabad for their support in conducting the event. Total 225 students of CBIT attended the e-NLAP including Faculty/HODs of CBIT.

The session ended with a vote of thanks by Dr. P.Prabhakar Reddy, Professor, Mechanical Engg Dept, CBIT, Hyderabad.