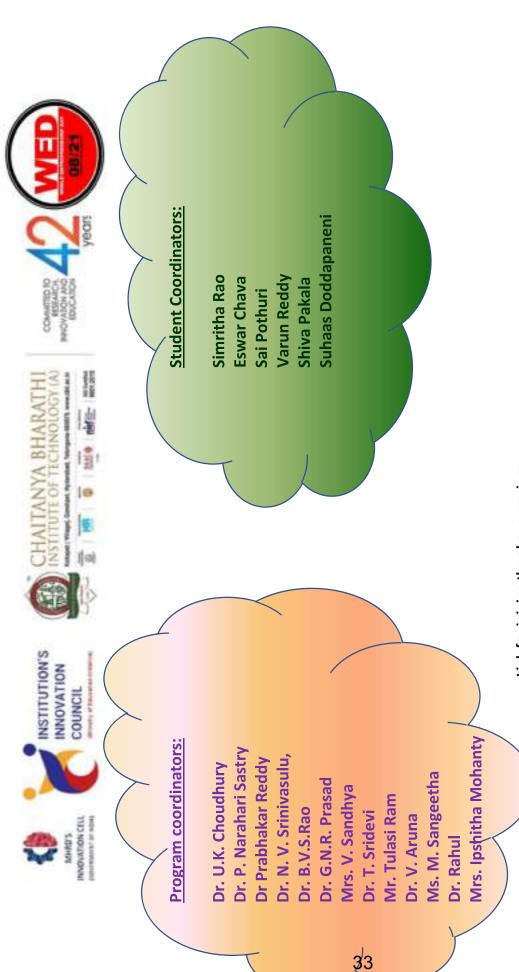

Principal, CBIT addressed the participants and thanked KVIC, Hyderabad for their support in conducting the event. Total 225 students of CBIT attended the e-NLAP including Faculty/HODs of CBIT.

The session ended with a vote of thanks by Dr. P.Prabhakar Reddy, Professor, Mechanical Engg Dept, CBIT, Hyderabad.