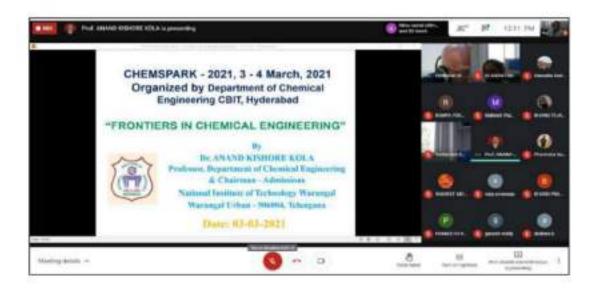

| On Mon, Mar 1, 2021 at 9:43 AM Smt.P.Madhuri Assistant Professor <pre>chem@cbit.ac.in&gt; wrote:</pre>           |
|                 | [Quoted text hidden]                                                                                             |
| 1 1 1 1 1 1 1 1 | [Quoted text hidden] ioted text hidden] ext hidden]                                                              |

CHEMSPARK 2021 Schedule PDF.pdf 22K

# Chaitanya Bharathi Institute of Technology [A], Gandipet, Hyderabad - 075 CHEMICAL ENGINEERING DEPARTMENT

Guest lecture was delivered on "Frontiers in Chemical Engineering" by Dr.K Anand Kishore, Professor, Department of Chemical Engineering, NIT Warangal, on 03 March, 2021. This session conducted as part of the Chemspark event organized by CBIT during 3-4 March, 2021



No. of students participated in the event are: 46

Dept. of Chemical Engineering Chaltanya Bharathi Institute of Technology Gandipet, Hydershad-76.



### Fwd: Circular regarding Guest Lecture by Mr. Ramaiah Thadikamalla 1 message

Chemical HEAD <hod\_chem@cbit.ac.in> Mon, Feb 8, 2021 at 1:23 PM To: bechem17-18@cbit.ac.in, balakrishna i <ibk@cbit.ac.in>, "Dr.B.Ganesh Assistant Professor" <br/>
<br/

#### Dear All,

The Department of Chemical Engineering is organizing a guest lecture by Mr. Ramaiah Thadikamalla, Director, VVN Global EHS Consultants on 20 February, 2021 for Semester VIII students. Please find attached the details of the speaker.

Ramaiah Thadikamalla.pdf 142K

#### Chaitanya Bharathi Institute of Technology(A)

### **Chemical Engineering Department**

Guest lecture was del