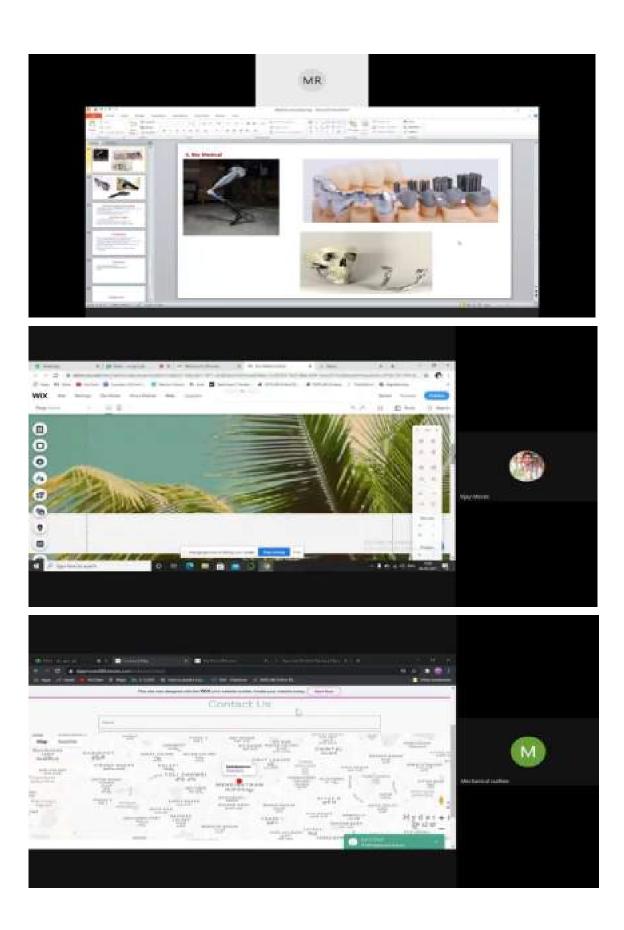

IT.

#### Links:

https://drive.google.com/file/d/1uvA-jjkAkaKx0CCbZ8w9t9 BZCePWf7l/view?usp=sharing





#### **Event 7: Web Design**

#### **Event Description:**

Our moto of making people multi-talented and making self-reliable has come up come an exciting event in which we made participants to design a website that will help for their startups as a publicity tool, and we hope that our Mechanical engineers will be self-reliable to perform some basic IT tasks

#### Date & Time:

04/03/2021 10:00 AM - 11:00 AM

No. of Participants: 08 Teams

Faculty Committee/Jury: Smt. Ch. V. Sushma

Winners:

Prize1: Shravan Jagadam, Mechanical Engineering, CBIT

Prize2: Vijay Raju, Chemical Engineering, CBIT

Links:

https://drive.google.com/file/d/1c36Lx6DyfB xGM7ARrdjAljdPtOsjEQp/view?usp=sharing





# **Events Summary:**

| S.No. | Event Name           | No. of Participants ( | No. of Outside |
|-------|----------------------|-----------------------|----------------|
|       |                      | Including Outside     | Participants   |
|       |                      | Participants )        |                |
| 1     | Paper Presentation   | 23                    | 04             |
| 2     | Poster Presentation  | 09                    | 02             |
| 3     | Quiz                 | 48                    | 02             |
| 4     | Elocution            | 09                    | 01             |
| 5     | CAD Modelling        | 20                    | 01             |
| 6     | Web Design           | 08                    | 01             |
| 7     | Guest Talk           | 50