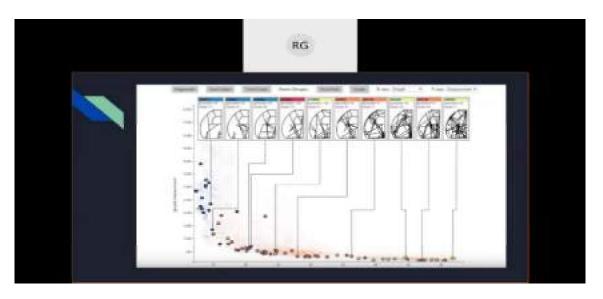

rticipants: 23

**Faculty Committee/Jury:** 

Day 1

Dr. N. V. Srinivasulu

Dr. N. Janardhan

Day 2

Dr. K. Gurubramham

Dr. G Laxmaih

Winners:

Prize-1: KONAGALLA MANIKANTA, Department of Mechanical Engineering, SASI

INSTITUTE OF TECHNOLOGY AND ENGINEERING.

Prize-2: Rohit Rahul Godse & Suyog Sharnagat, Department of Mechanical

**Engineering, CBIT** 

Links:

https://drive.google.com/file/d/1vhaOfO\_j0NGVry4UTZdoVA621AozJLKJ/view?usp=sharing

https://drive.google.com/file/d/1cZSbblA4tvjZztblrA6-Y-4 Coe1Xk t/view?usp=sharing

https://drive.google.com/file/d/1z-oWCYIR5NQ7oISUgCWrrpGq R0O8aTk/view?usp=sharing

https://drive.google.com/file/d/18MJORxfwE1-NPYl3FJ5G3zSjofdU9rtK/view?usp=sharing

https://drive.google.com/file/d/1SBWWB6AjDqVm-W9IiLZArrpZdgxBCq66/view?usp=sharing

204











### Event 3: Quiz

**Event Description:** Quiz competition is a pursuit of trivial Knowledge, encouraging students to achieve academic excellence and Increase their awareness of the world around them.

There are two rounds, where preliminary round has 10 exciting questions along with Riddles and Fill in the Blanks based on the world of Engineering! Final round includes some Pictionary questions.

# Date & Time:

03/03/2021 1:30 PM - 02:30 PM

04/03/2021 11:00AM - 12:00PM & 12:45PM - 01 : 15PM

No. of Participants: 48

Faculty Committee/Jury: NA

Winners:

Prize-1: Baladitya Boddu, Mechanical Engineering. CBIT

Prize-2: GANJI SAI RAM, Mechanical Engineering, CBIT

### Links:

https://drive.google.com/file/d/1rzEZGX2-gLyvRtKsuDyujihPf3L4k8Q2/view?usp=sharing

https://drive.google.com/file/