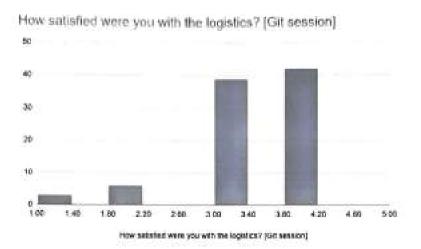

d outcomes were regarded as relevant and meaningful.

Participants as well as judges appreciated our effort to provide insight on issues such as ragging, covid-19, climate change and blood donation, by letting us know that the problem statements enabled the sharing of ideas and knowledge across boundaries.

"The Git Session held before the hackathon was very insightful."

#### "The Hackathon has encouraged us to work on skills in web development."

Participants suggested that conducting the Git session and workshops on open source technologies a few days beforehand would enable them to have hands-on experience and encourage them to do better.



Figure 1: Participant Feedback

How relevant and helpful do you think the hackathon was for you? 120 responses



Figure 2: Participant Feedback



Figure 3: Participant Feedback

### 10.2 Feedback on Platform, Communication, Mentors, Activities and Judging Criteria

Regarding the logistics, participants and mentors appreciated the virtual platform of the hackathon, Discord, to be very interactive where several levels of administration was supported. The platform allowed participants to discuss, ask queries and share skills learnt across continents. The level of interaction of participants, mentors and organisers was very high. In particular, participants praised the "interaction of mentors"," the ice-breakers activities" and the judging criteria for the prototypes.

Participants have recommended that we increase the time of hackathon in order to make a fully-fledged prototype, and explore more features of the problem statement. The