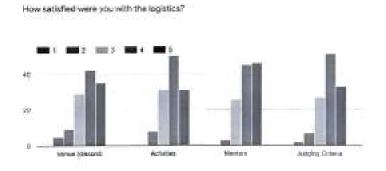

, Activities and Judging Criteria

Regarding the logistics, participants and mentors appreciated the virtual platform of the hackathon, Discord, to be very interactive where several levels of administration was supported. The platform allowed participants to discuss, ask queries and share skills learnt across continents. The level of interaction of participants, mentors and organisers was very high. In particular, participants praised the "interaction of mentors"," the ice-breakers activities" and the judging criteria for the prototypes.

Participants have recommended that we increase the time of hackathon in order to make a fully-fledged prototype, and explore more features of the problem statement. The participants also suggested allocating more time to elevate their pitches to judges.



Figure 4: Participant Feedback

## 10.3 Inferences made from the feedback

Participants have found the event to be beneficial both in personal development and skill development. The event has stimulated the creative juices of the participants, foster problem-solving and risk-taking in a casual environment. The time-limit of the hackathon has also forced participants to distil their visionary concepts down to actionable solutions. It has also instilled the importance of team work, coordination and networking among participants, mentors and organizers.

Below are few testimonials from the participants-

5)

"I am now more motivated than ever to learn how to link the frontend to backend."

"I learned many things in the hackathon. Some of them were teamwork, planning and presenting an elevat