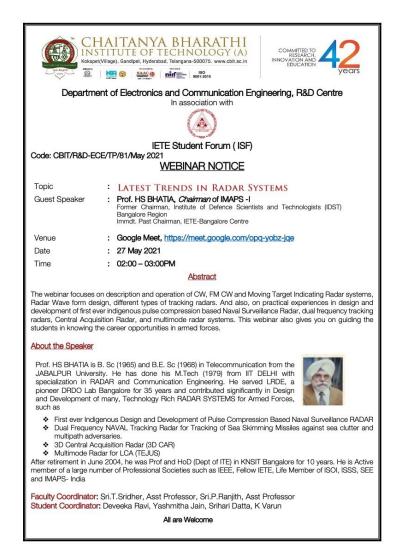

# A Brief Report on Guest Lecture

Topic: Webinar on 'Latest Trends in Radar Systems'

Date: 27th May, 2021

Target Audience: VI Sem, IETE ISF students

Platform: Virtual

Host: Yashmitha Jain, VI Sem, Secretary, ISF

Faculty Coordinators: Sri.T.Sridher, Fellow IETE, Asst Professor, ECE

Sri.P.Ranjith, Asst Professor, ECE

The department of ECE under IETE Student Forum (IETE ISF) organised a one day webinar on 'Latest Trends in Radar Systems' on 27th May,2021. The webinar started around 1:50pm. The program was hosted by Yashmitha Jain, a student coordinator of ISF. Faculty from the department and around 100 students from VI sem and ISF members attended the webinar.

The speaker of the webinar was Prof. HS BHATIA, Chairman of IMAPS -I who delivered the talk. The important points in the lecture was operation of CW, FM CW and Moving Target Indicating Radar systems, Radar Wave form design, different types of tracking radars. It helped the students in knowing the career opportunities in armed forces.

Fig2: Poster of webinar notice

Fig3: Interaction with Prof. HS BHATIA SIR during the webinar

HOD, ECE