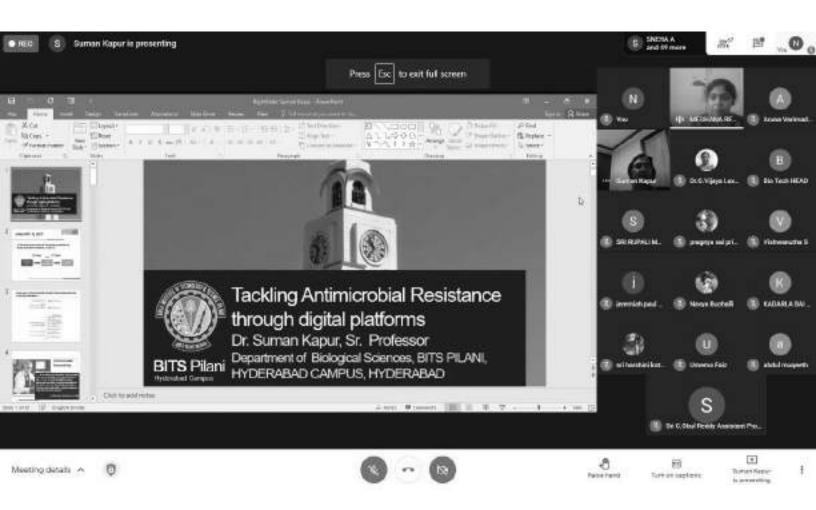

- → The speaker spoke about skills like Analytical thinking, communication skills, and teamwork.
- + The speaker suggested the participants join different clubs, work on diverse projects, focus on their social skills, and contribute to society.