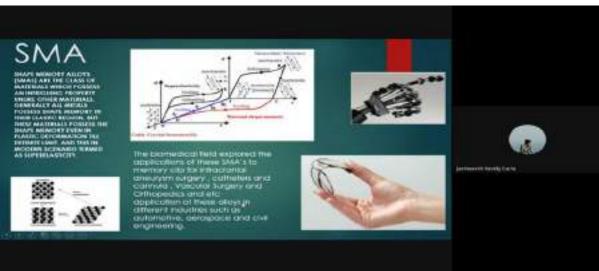

# CHAITANYA BHARATHI INSTITUTE OF TECHNOLOGY

5.1.4 Average percentage of students benefited by guidance for competitive examinations and career counselling offered by the institution during the last five years (6)