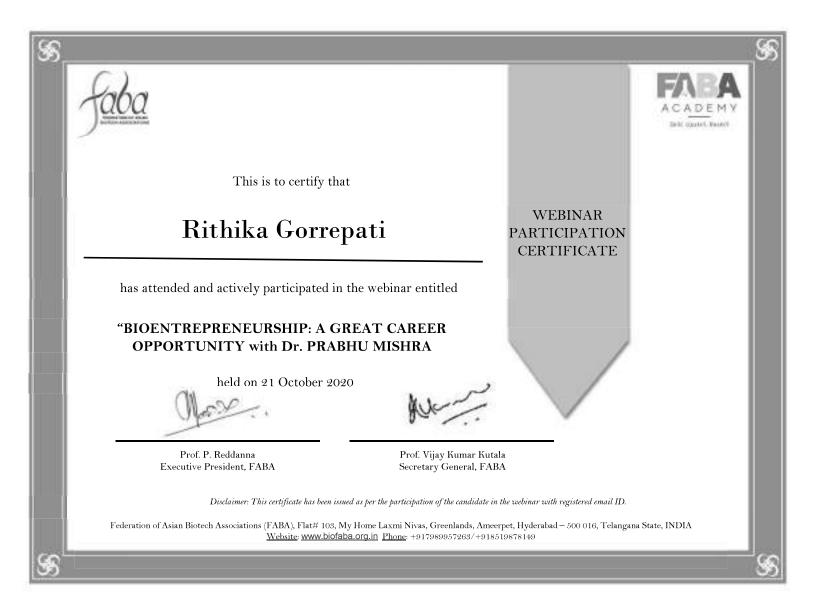

The event comprised of discussion of several topics, some of which are listed below:

- Regarding the differences between M.B.A and M.E.M.
- The importance of maintaining good G.P.A, and G.R.E. score as well, to meet the requirements of the respective university's admission process.
- The speaker stressed the leadership role that you should take if you are interested in pursuing the M.E.M.
- The speaker further suggested associating yourself with the various clubs at the college to improve your leadership qualities.
- The keynoter expressed the significance of the relevant experience in the form of internship and work experience, if possible.