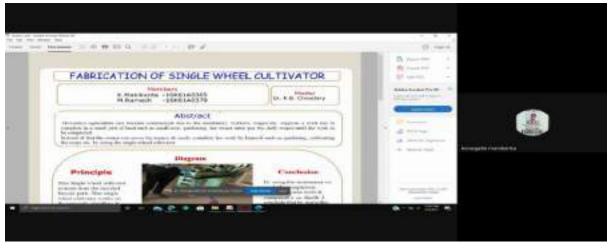

# CHAITANYA BHARATHI INSTITUTE OF TECHNOLOGY

5.1.4 Average percentage of students benefited by guidance for competitive examinations and career counselling offered by the institution during the last five years (6)