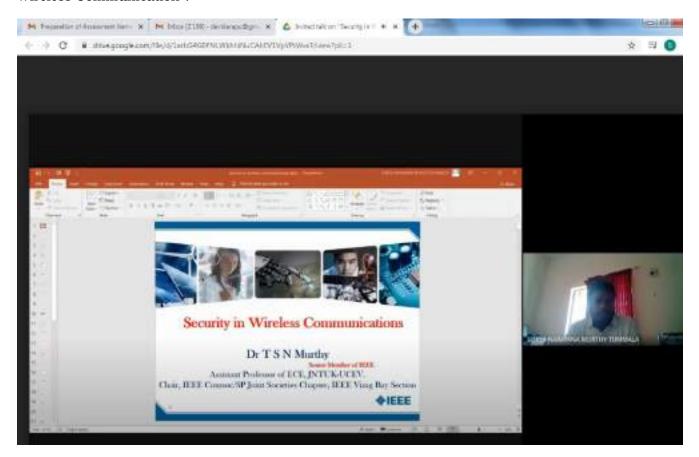

r. D. Krishna Reddy)

Head Dept. of ECE

HEAD

DEPARTMENT OF ECE

Thailariya Bharathi Institute of Technolog

Hyderapart-ron 075

To: Dr. T.S.N.Murthy

MIE, MIETE, LMISTE, Member of IET, Senior Member of IEEE Secretary.

Dept. of ECE, University College of Engineering

Vizianagaram

JNTUK, Vizianagaram.

#### Department of Electronics and Communication Engineering Supported by IEEE Student Branch CBIT and ISF, CBIT

#### Report on Invited Talk

- 1. Title of the event: **A Talk on Security in wireless Communication**
- 2. Coordinators: Smt. D.Nagadevi, Sri. E. Chandrasekhar

Assistant Professor, Dept. of ECE, CBIT

- 3. Duration / Date(s) of EVENT: 3rd and 4th March 2021.
- 4. Key Note Speaker: Dr. T.Surya narayana Murthy, JNTU Vijayanagaram on topic "Security in Wireless Communication".



5. The students of BE 3<sup>rd</sup> and 4<sup>th</sup> year had participated in online mode.

The following Students have participated on online mode for " $\underline{\mathbf{A}}$  Talk on Security in wireless Communication".

| 1        | Goutham Srinivas Reddy           |
|----------|----------------------------------|
| 2        | Akkapeddi Lakshmi Chandrahass    |
| 3        | Akhila Maarka                    |
| 4        | Anjali Kancharlapally            |
| 5        | Farooqunnisa                     |
| 6        | HASEENA PALLE                    |
| 7        | Khundhana Madurai                |
| 8        | Sripathi Krishna sai Geethika    |
| 9        | Lohitha Gundagani                |
| 10       | Namitha Kommineni                |
| 11       | Nikhila Raj Nitta