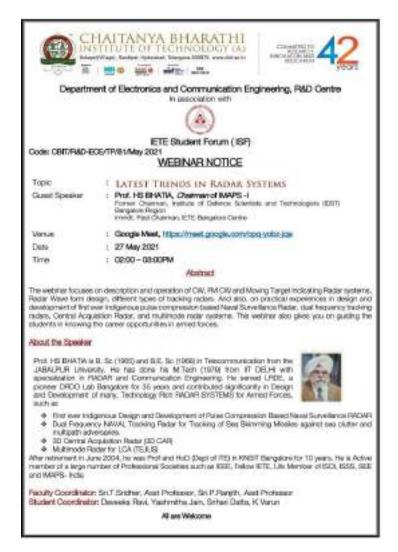

# A Brief Report on Guest Lecture

Topic: Webinar on 'Latest Trends in Radar Systems'

Date: 27th May, 2021

Target Audience: VI Sem, IETE ISF students

Platform: Virtual

Host: Yashmitha Jain, VI Sem, Secretary, ISF

Faculty Coordinators: Sri.T.Sridher, Fellow IETE, Asst Professor, ECE

Sri.P.Ranjith, Asst Professor, ECE

The department of ECE under IETE Student Forum (IETE ISF) organised a one day webinar on 'Latest Trends in Radar Systems' on 27th May,2021. The webinar started around 1:50pm. The program was hosted by Yashmitha Jain, a student coordinator of ISF. Faculty from the department and around 100 students from VI sem and ISF members attended the webinar.

The speaker of the webinar was Prof. HS BHATIA, Chairman of IMAPS -I who delivered the talk. The important points in the lecture was operation of CW, FM CW and Moving Target Indicating Radar systems, Radar Wave form design, different types of tracking radars. It helped the students in knowing the career opportunities in armed forces.

Fig2: Poster of webinar notice

Fig3: Interaction with Prof. HS BHATIA SIR during the webinar

HOD, ECE