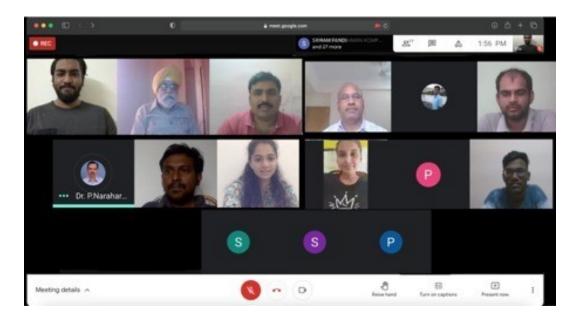

The webinar was planned for about an hour. Overall the session was very informative. Sri.T.Sridher, Fellow IETE and Sri.P.Ranjith, Asst Professor are the coordinators of this webinar.

Fig1: Participants of the webinar