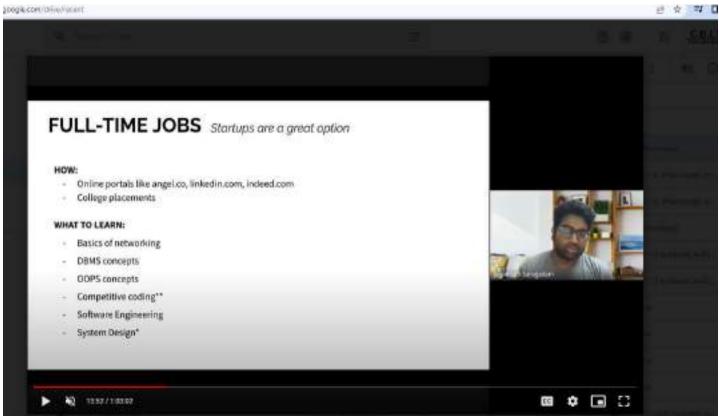

In this episode, numerous topics were discussed, some of which are listed below:

- About the technologies used in the company of ServiceNow, like Cybersecurity and languages used like Java and JavaScript.
- Roles for which students are given jobs in college placement like Software Development Engineer and Quality Engineer.
- Process of recruitment for the ServiceNow company i.e, types of technical and coding rounds and subjects to cover.
- Importance of online coding platforms like CodeChef, and hackerrank. The speaker stressed making yourself familiar with the coding platforms so as to make it easy for you for the coding rounds.

- The speaker spoke about the skills like time management that would be gained by associating yourself with the various clubs at the college.
- The speaker suggested the participants work on various open source projects to improve their software development skills and also to impress the recruiter with their resume.