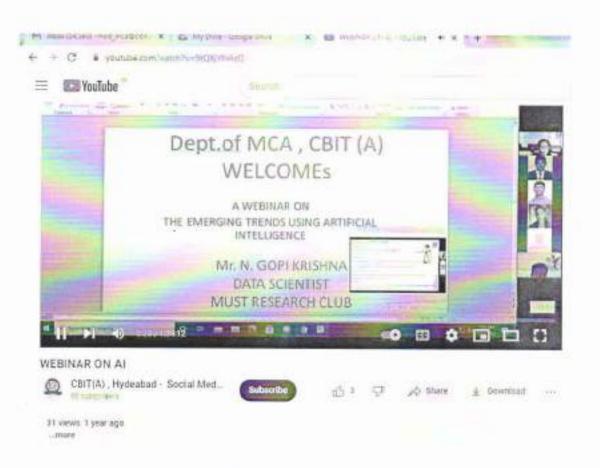

The event comprised of discussion of several topics, some of which are listed below:

- → About the technologies used in JPMC company like Cloud computing, Blockchain, and Full stack development.
- + Process of recruitment for the JPMC company i.e, coding round, telephonic interview, CFG.
- + Skills required for cracking coding rounds like Data Structures Algorithm, Collections.
- → About Code for Good hackathon, use of different technologies, teamwork, taking help from mentors, presentation.