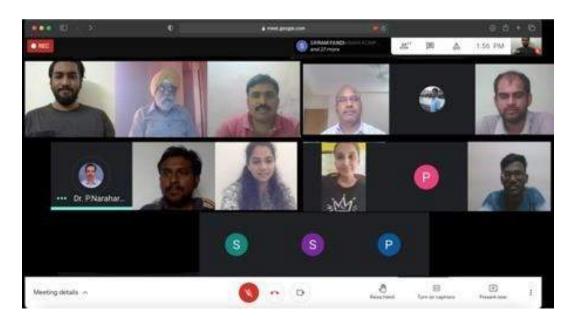

The webinar was planned for about an hour. Overall the session was very informative. Sri.T.Sridher, Fellow IETE and Sri.P.Ranjith, Asst Professor are the coordinators of this webinar.

Fig1: Participants of the webinar