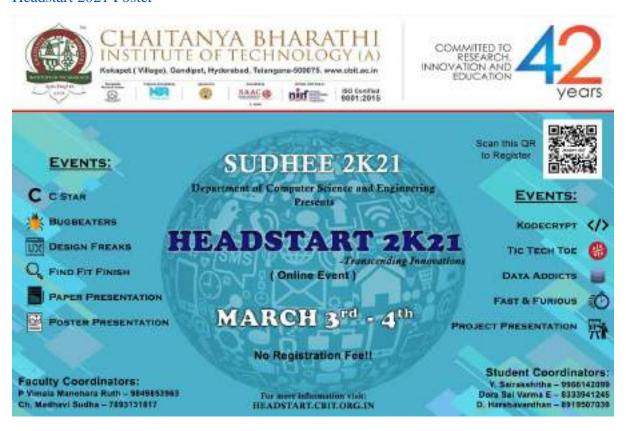

-----------------------|--------------|----------------|
|       |                                          | Participants | Participants   |
| 1     | Technical Paper Presentation             | 11           | 26             |
| 2     | Technical Poster Presentation            | 9            | 1              |
| 3     | Technical Project/Prototype Presentation | 17           | 5              |
| 4     | Technical Online Quiz- Fast and Furious  | 154          | 25             |

| 5  | Kodecrypt       | 190 |    |
|----|-----------------|-----|----|
| 6  | Bug Beaters     | 74  | 6  |
| 7  | DESIGN FREAKS   | 113 | 35 |
| 8  | Data Addicts    | 109 | 08 |
| 9  | C-Star          | 213 | 18 |
| 10 | Tic Tech Toe    | 104 | 10 |
| 11 | Find Fit Finish | 208 | 22 |

#### Headstart 2021 Poster



#### Valedictory Ceremony

The Valedictory Ceremony of Headstart, was conducted online at 03:35 PM on 4th March, 2021. The ceremony was presided over by the Head of the Department of CSE, Professors, faculty members and the Guest Speaker. The number of registrations for each event were announced. The speaker, Mr. Surya Putchala, CEO and Founder, ZettaMine Labs, then addressed the crowd. The Winners and number of registrations per event were announced. The program ended with vote of thanks.

**Headstart 2021 Valedictory Ceremony** 

Date & Time:

**04-03-2021** 03:45 PM to 04:15 PM

Speaker: Mr. Surya Putchala

**Topic:** Career Oppuritunities

**Audience:** 74

Links:

https://drive.google.com/file/d/1\_YxvGvSuBz8LVZft1DaD9xw-

YrdRO31l/view?usp=sharing

#### **Photos:**



#### Pre-Even