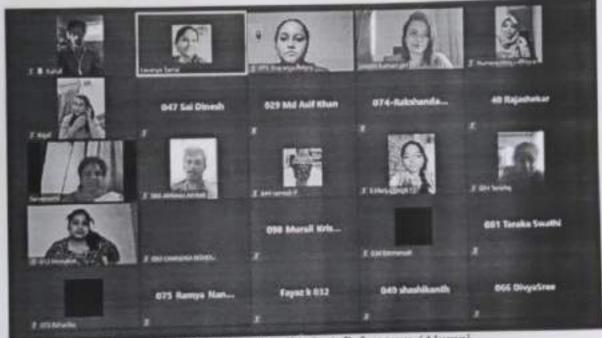

The webinar was planned for about an hour. Overall the session was very informative. Sri.T.Sridher, Fellow IETE and Sri.P.Ranjith, Asst Professor are the coordinators of this webinar.

Fig1: Participants of the webinar