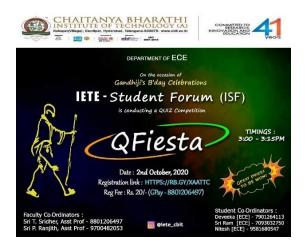

# A Brief Report on 'QFiesta'

Topic: A Technical and General Quiz on 'QFiesta'

Date: 02<sup>nd</sup> Oct 2020

Participants: students from CBIT and other colleges

Platform: Virtual

Faculty Coordinators: Sri.T,Sridher, Asst Professor, ECE Sri.P.Ranjith, Asst Professor, ECE

\_\_\_\_\_

The department of ECE under IETE Student Forum (IETE ISF) organized a general quiz on 'QFiesta' to the students of engineering colleges on the eve of birth celebrations of Mahatma Gandhi. The main aim of organizing the quiz on awareness of IETE and to test the knowledge of students on technical as well as general administration. There are 33 registration received from the students of second year, third year and final years. 20 minutes of about 30 questions are given in the quiz. The quiz was started at 03:00 pm on Friday. Following the quiz there is a zoom meeting planned to all the participants. Award winners are announced in that meeting. The winners details are mentioned here:

1. First Prize: Joel Kenny Aligala – MGIT 80/100

2. Second Prize: Golla Rachel Shanthi – CBIT – 76/100

3. Third Prize: Ruchira Bodela - CBIT - 72/100

Overall the quiz went well and given a wonderful opportunity to the ISF student coordinators to show their interest and skills. Finally, we thank head of the department for giving this opportunity to organize the quiz on the birth day of great leader. Sri.T.Sridher and Sri.P.Ranjith are the faculty coordinators of the quiz. Deevika Ravi Student Coordinator lead the event on that day.

Fig.1. Quiz Publicity Poster

Fig.2. On the prize distribution meeting

HOD, ECE

A webinar on "Master Class Ep-5: Masters in Robotics at the University of Maryland" was conducted by IEEE CBIT SB and ECE Dept. of CBIT on 26<sup>th</sup> September 2020. About 100 participants from the institute. The main purpose of this event was to enlighten students on Masters in Robotics and what it takes to get into the largest universities like Maryland, which is known for its research facilities and alumni network.