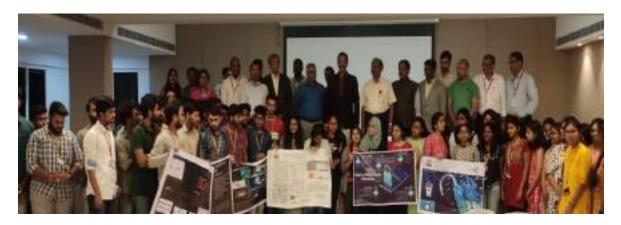

# 5.1.4 Average percentage of students benifited by guidance for competitive examinations and career counselling offered by the institution during the past five years

| 5.1.4   |                                                             |          |  |  |  |
|---------|-------------------------------------------------------------|----------|--|--|--|
| 2019-20 |                                                             |          |  |  |  |
| S.No    | Name of the Event                                           | Page No. |  |  |  |
| 1       | Recent Advances in 5G                                       | 1-2      |  |  |  |
|         | Communications                                              |          |  |  |  |
| 2       | Technical and General Quiz -                                | 3-4      |  |  |  |
|         | Qfiesta                                                     |          |  |  |  |
| 3       | Master Class Ep-5: Masters in Robotics at the University of | 5        |  |  |  |
| 3       | Maryland                                                    | 5        |  |  |  |
|         | Master Class Ep-3: Indian                                   |          |  |  |  |
| 4       | School of Business - Young                                  | 6        |  |  |  |
|         | Leaders Program                                             | -        |  |  |  |
| _       | Master Class Ep-2: Deloitte -                               | _        |  |  |  |
| 5       | Young Leaders Program                                       | 7        |  |  |  |
|         | Master Class Ep-1: Microsoft -                              |          |  |  |  |
| 6       | Young Leaders Program                                       | 8-10     |  |  |  |
|         | Today Leaders Frogram                                       |          |  |  |  |
|         | An E-Learning Certification                                 |          |  |  |  |
| 7       | Program on RPA BOT Aspirant                                 | 11-17    |  |  |  |
|         | for Students of CBIT                                        |          |  |  |  |
| 8       | Internship Drive                                            | 18-33    |  |  |  |
|         |                                                             |          |  |  |  |
|         | one day workshop on "Patent                                 |          |  |  |  |
| 9       | Searching" by P. Purushottam Rao ,Manager- Life sciences,   | 34-42    |  |  |  |
|         | Dollera, Hyderabad.                                         |          |  |  |  |
|         | Bollera, Fryderabaa.                                        |          |  |  |  |
|         | Guest Lecture was delivered on                              |          |  |  |  |
|         | "Waste Bioremediation with                                  |          |  |  |  |
|         | Simultaneous Value Addition"                                |          |  |  |  |
| 10      | by Dr S. Venkata Mohan,                                     | 43-46    |  |  |  |
|         | Principal Scientist, CSIR-IICT,                             |          |  |  |  |
|         | Hyderabad, during NEOZION-                                  |          |  |  |  |
|         | 2K19                                                        |          |  |  |  |
|         | Guest Lecture was delivered on                              |          |  |  |  |
|         | "Scope of Biotechnology and                                 |          |  |  |  |
|         | Opportunities in                                            |          |  |  |  |
| 11      | BiotechnologyIndustries" by                                 | 47-49    |  |  |  |
|         | Mr.Sourav Karmakar, Founder                                 |          |  |  |  |
|         | and Head of                                                 |          |  |  |  |
|         | INFINOS, Hyderabad.                                         |          |  |  |  |
|         | Guest Lecture was delivered                                 |          |  |  |  |
|         | on"Viruses and Vaccines"by Dr.                              |          |  |  |  |
| 12      | Madhuri Subbiah ,Scientist,                                 | 50-55    |  |  |  |
|         | NIAB, Hyderabad.                                            |          |  |  |  |
|         | , , ,                                                       |          |  |  |  |