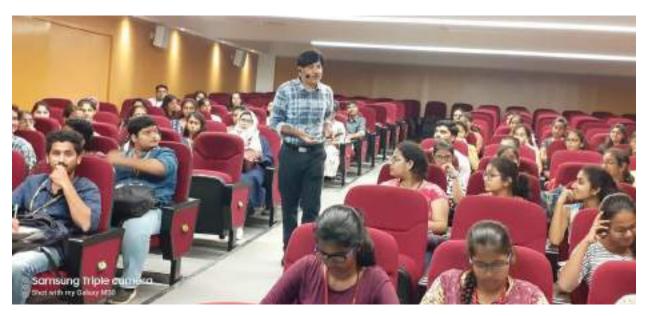

# A Brief Report on Guest Lecture

Topic: Webinar on 'Recent Advances in 5G Communication'

Date: 12 Sept 2020

Target Audience: III Sem, V Sem, IETE ISF students

Platform: Virtual

Host: Deevika Ravi, VII Sem Student, ISF

Faculty Coordinators: Sri.P.Ranjith, Asst Professor, ECE

Sri.T, Sridher, Asst Professor, ECE

.....

The department of ECE under IETE Student Forum ( IETE ISF) organized a one day webinar on 'Recent Advances in 5G Communication' on 12<sup>th</sup> Sept 2020. Initially it is planned on the morning of 10:00AM but the webinar has started at 12:00pm due to technical reasons. The program is hosted by the Deevika Ravi, a student coordinator of ISF. Faculty from the department and 75 students from III, V sem and ISF members are attended the webinar.

The speaker of the webinar is Dr. Dr. Venkata Mani V garu, Associate Professor, NIT Warangal, has delivered this talk. The main important points in her lecture are introduction to the Wireless communication, Generation Technologies, Comparison between the 4G and 5G and MIMO.

The webinar also covered the demonstration of hard ware equipment used in the NIT Warangal. The webinar has planned about to one hour. Overall the session is very informative. Sri.P.Ranjith, Asst Professor, and Sri.T.Sridher Asst Professor are coordinators of this webinar.