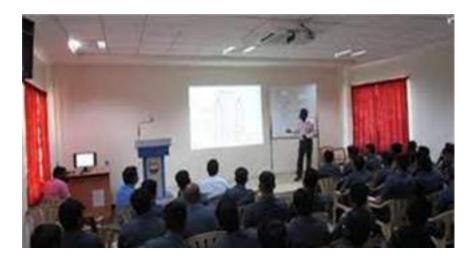

# A Brief Report on Guest Lecture

Topic: Webinar on 'Recent Advances in 5G Communication'

Date: 12 Sept 2020

Target Audience: III Sem, V Sem, IETE ISF students

Platform: Virtual

Host: Deevika Ravi, VII Sem Student, ISF

Faculty Coordinators: Sri.P.Ranjith, Asst Professor, ECE

Sri.T, Sridher, Asst Professor, ECE

.....

The department of ECE under IETE Student Forum ( IETE ISF) organized a one day webinar on 'Recent Advances in 5G Communication' on 12<sup>th</sup> Sept 2020. Initially it is planned on the morning of 10:00AM but the webinar has started at 12:00pm due to technical reasons. The program is hosted by the Deevika Ravi, a student coordinator of ISF. Faculty from the department and 75 students from III, V sem and ISF members are attended the webinar.

The speaker of the webinar is Dr. Dr. Venkata Mani V garu, Associate Professor, NIT Warangal, has delivered this talk. The main important points in her lecture are introduction to the Wireless communication, Generation Technologies, Comparison between the 4G and 5G and MIMO.

The webinar also covered the demonstration of hard ware equipment used in the NIT Warangal. The webinar has planned about to one hour. Overall the session is very informative. Sri.P.Ranjith, Asst Professor, and Sri.T.Sridher Asst Professor are coordinators of this webinar.

Fig. 1. Interaction of Guest Speak Dr. V. V. Mani on webinar

Fig.2. Participants on Webinar

HOD, ECE

colle