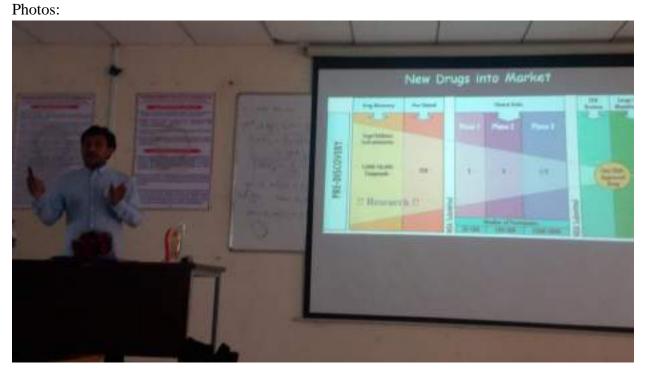

# 5.1.4 Average percentage of students benifited by guidance for competitive examinations and career counselling offered by the institution during the past five years

| 5.1.4   |                                                             |          |  |  |  |
|---------|-------------------------------------------------------------|----------|--|--|--|
| 2019-20 |                                                             |          |  |  |  |
| S.No    | Name of the Event                                           | Page No. |  |  |  |
| 1       | Recent Advances in 5G                                       | 1-2      |  |  |  |
|         | Communications                                              |          |  |  |  |
| 2       | Technical and General Quiz -                                | 3-4      |  |  |  |
|         | Qfiesta                                                     |          |  |  |  |
| 3       | Master Class Ep-5: Masters in Robotics at the University of | 5        |  |  |  |
| 3       | Maryland                                                    | 5        |  |  |  |
|         | Master Class Ep-3: Indian                                   |          |  |  |  |
| 4       | School of Business - Young                                  | 6        |  |  |  |
|         | Leaders Program                                             | -        |  |  |  |
| _       | Master Class Ep-2: Deloitte -                               | _        |  |  |  |
| 5       | Young Leaders Program                                       | 7        |  |  |  |
|         | Master Class Ep-1: Microsoft -                              |          |  |  |  |
| 6       | Young Leaders Program                                       | 8-10     |  |  |  |
|         | Today Leaders Frogram                                       |          |  |  |  |
|         | An E-Learning Certification                                 |          |  |  |  |
| 7       | Program on RPA BOT Aspirant                                 | 11-17    |  |  |  |
|         | for Students of CBIT                                        |          |  |  |  |
| 8       | Internship Drive                                            | 18-33    |  |  |  |
|         |                                                             |          |  |  |  |
|         | one day workshop on "Patent                                 |          |  |  |  |
| 9       | Searching" by P. Purushottam Rao ,Manager- Life sciences,   | 34-42    |  |  |  |
|         | Dollera, Hyderabad.                                         |          |  |  |  |
|         | Bollera, Fryderabaa.                                        |          |  |  |  |
|         | Guest Lecture was delivered on                              |          |  |  |  |
|         | "Waste Bioremediation with                                  |          |  |  |  |
|         | Simultaneous Value Addition"                                |          |  |  |  |
| 10      | by Dr S. Venkata Mohan,                                     | 43-46    |  |  |  |
|         | Principal Scientist, CSIR-IICT,                             |          |  |  |  |
|         | Hyderabad, during NEOZION-                                  |          |  |  |  |
|         | 2K19                                                        |          |  |  |  |
|         | Guest Lecture was delivered on                              |          |  |  |  |
|         | "Scope of Biotechnology and                                 |          |  |  |  |
|         | Opportunities in                                            |          |  |  |  |
| 11      | BiotechnologyIndustries" by                                 | 47-49    |  |  |  |
|         | Mr.Sourav Karmakar, Founder                                 |          |  |  |  |
|         | and Head of                                                 |          |  |  |  |
|         | INFINOS, Hyderabad.                                         |          |  |  |  |
|         | Guest Lecture was delivered                                 |          |  |  |  |
|         | on"Viruses and Vaccines"by Dr.                              |          |  |  |  |
| 12      | Madhuri Subbiah ,Scientist,                                 | 50-55    |  |  |  |
|         | NIAB, Hyderabad.                                            |          |  |  |  |
|         | , , ,                                                       |          |  |  |  |