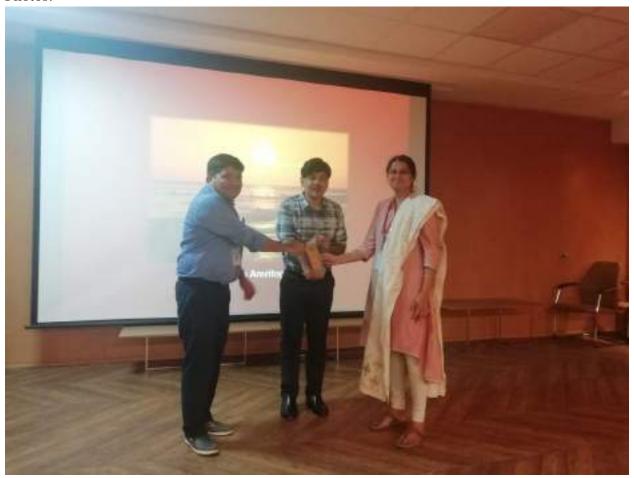

# **Automation Anywhere Training Session**

**Nishu Mittal** <experience.matters@automationanywhere.com> Reply-To: Nishu Mittal <noreply@automationanywhere.com> To: shanmukhi rama <shanmukhi.rama\_cse@cbit.ac.in>

Sat, Apr 25, 2020 at 1:31 PM

Thank you for attending the Automation Anywhere Training for University session on 2020-04-25. We appreciate your time and are honored to be part of your day. Taking a moment to answer a few quick questions about the experience will ensure future events are planned to meet your needs.

### About the program:

CBIT is excited to announce a short duration learning program to its students to help building critical skills on Robotic Process Automation.

In the wake of the coronavirus (Covid-19,) organizations are turning to RPA to mitigate business disruptions and advance public health, keep global supply chains moving and governments afloat.

We bring the learning program to extend the support to the students to build the skills online using Automation Anywhere University platform.

All the students are advised to take advantage of the program and stay essential at the fast-changing workforce.