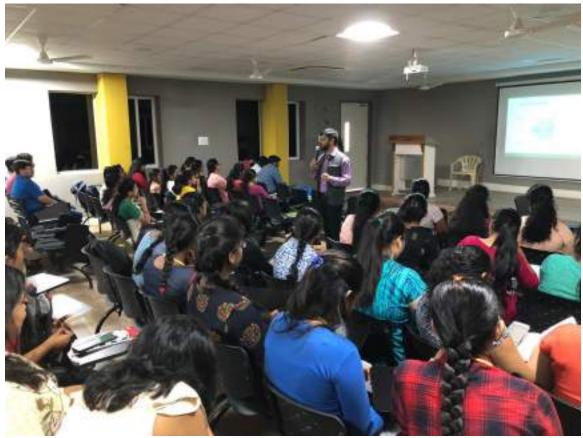

# A Brief Report on Guest Lecture

Topic: Webinar on 'Recent Advances in 5G Communication'

Date: 12 Sept 2020

Target Audience: III Sem, V Sem, IETE ISF students

Platform: Virtual

Host: Deevika Ravi, VII Sem Student, ISF

Faculty Coordinators: Sri.P.Ranjith, Asst Professor, ECE

Sri.T, Sridher, Asst Professor, ECE

.....

The department of ECE under IETE Student Forum ( IETE ISF) organized a one day webinar on 'Recent Advances in 5G Communication' on 12<sup>th</sup> Sept 2020. Initially it is planned on the morning of 10:00AM but the webinar has started at 12:00pm due to technical reasons. The program is hosted by the Deevika Ravi, a student coordinator of ISF. Faculty from the department and 75 students from III, V sem and ISF members are attended the webinar.

The speaker of the webinar is Dr. Dr. Venkata Mani V garu, Associate Professor, NIT Warangal, has delivered this talk. The main important points in her lecture are introduction to the Wireless communication, Generation Technologies, Comparison between the 4G and 5G and MIMO.

The webinar also covered the demonstration of hard ware equipment used in the NIT Warangal. The webinar has planned about to one hour. Overall the session is very informative. Sri.P.Ranjith, Asst Professor, and Sri.T.Sridher Asst Professor are coordinators of this webinar.

Fig. 1. Interaction of Guest Speak Dr. V. V. Mani on webinar

Fig.2. Participants on Webinar

HOD, ECE

colle