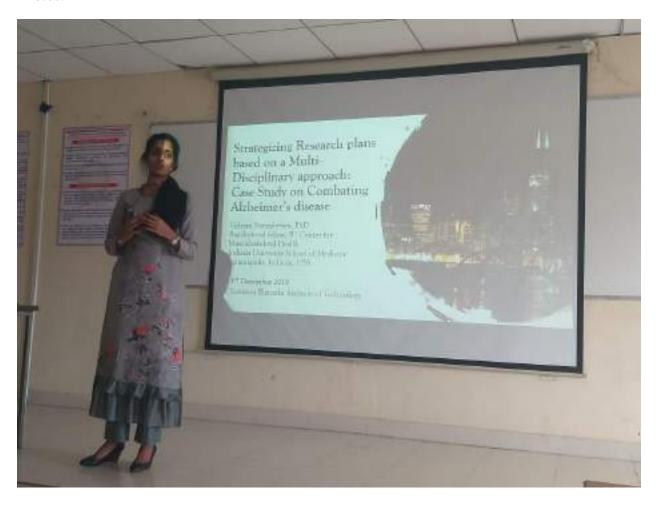

### Photograph:

Oll \_

HOD, ECE

A webinar on "Master Class Ep-2: Deloitte - Young Leaders Program" conducted by IEEE CBIT SB and ECE Dept. on 21st August 2020. About 61 participants from various colleges and different states. IEEE organized this incredibly insightful event with Mr. Jagannath Saragadam under a series of webinars called the CBIT ALUMNI'S MASTERCLASS, conducted in collaboration with Transcendent. The webinar is to connect the alumni of CBIT to the students of CBIT to encourage learning from example. The event was a one-hour session, and the main purpose of this event was specially focused on 4th year students since the placement season around the corner. The entire process and the pros and cons were discussed, making the session a very fruitful and successful.