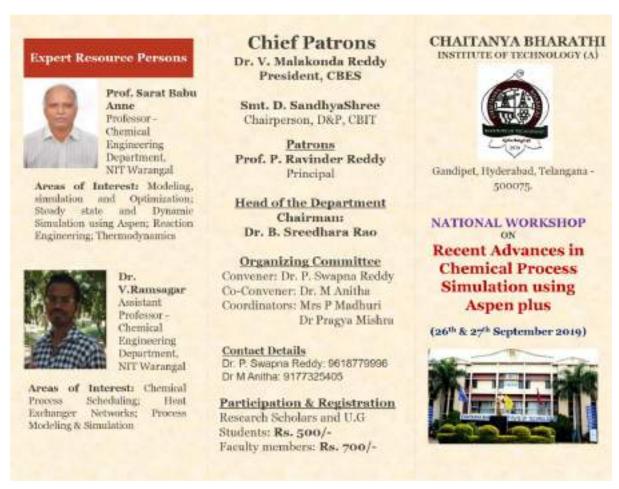

initiative of Internship Drive with Caravel as industry partners to provide students real-

life experience, a strong understanding of the industry environment under continuous

guidance from CBIT staff, Alumni and IT Professionals.