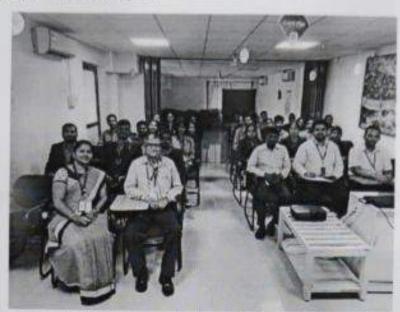

# A Brief Report on Guest Lecture

Topic: Webinar on 'Recent Advances in 5G Communication'

Date: 12 Sept 2020

Target Audience: III Sem, V Sem, IETE ISF students

Platform: Virtual

Host: Deevika Ravi, VII Sem Student, ISF

Faculty Coordinators: Sri.P.Ranjith, Asst Professor, ECE

Sri.T, Sridher, Asst Professor, ECE

.....

The department of ECE under IETE Student Forum ( IETE ISF) organized a one day webinar on 'Recent Advances in 5G Communication' on 12<sup>th</sup> Sept 2020. Initially it is planned on the morning of 10:00AM but the webinar has started at 12:00pm due to technical reasons. The program is hosted by the Deevika Ravi, a student coordinator of ISF. Faculty from the department and 75 students from III, V sem and ISF members are attended the webinar.

The speaker of the webinar is Dr. Dr. Venkata Mani V garu, Associate Professor, NIT Warangal, has delivered this talk. The main important points in her lecture are introduction to the Wireless communication, Generation Technologies, Comparison between the 4G and 5G and MIMO.

The webinar also covered the demonstration of hard ware equipment used in the NIT Warangal. The webinar has planned about to one hour. Overall the session is very informative. Sri.P.Ranjith, Asst Professor, and Sri.T.Sridher Asst Professor are coordinators of this webinar.

Fig. 1. Interaction of Guest Speak Dr. V. V. Mani on webinar

Fig.2. Participants on Webinar

HOD, ECE

colle