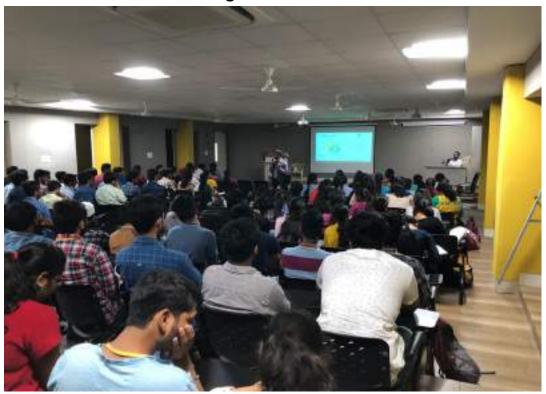

# 5.1.4 Average percentage of students benifited by guidance for competitive examinations and career counselling offered by the institution during the past five years

| 5.1.4   |                                                             |          |  |  |  |
|---------|-------------------------------------------------------------|----------|--|--|--|
| 2019-20 |                                                             |          |  |  |  |
| S.No    | Name of the Event                                           | Page No. |  |  |  |
| 1       | Recent Advances in 5G                                       | 1-2      |  |  |  |
|         | Communications                                              |          |  |  |  |
| 2       | Technical and General Quiz -                                | 3-4      |  |  |  |
|         | Qfiesta                                                     |          |  |  |  |
| 3       | Master Class Ep-5: Masters in Robotics at the University of | 5        |  |  |  |
| 3       | Maryland                                                    | 5        |  |  |  |
|         | Master Class Ep-3: Indian                                   |          |  |  |  |
| 4       | School of Business - Young                                  | 6        |  |  |  |
|         | Leaders Program                                             | -        |  |  |  |
| _       | Master Class Ep-2: Deloitte -                               | _        |  |  |  |
| 5       | Young Leaders Program                                       | 7        |  |  |  |
|         | Master Class Ep-1: Microsoft -                              |          |  |  |  |
| 6       | Young Leaders Program                                       | 8-10     |  |  |  |
|         | Today Leaders Frogram                                       |          |  |  |  |
|         | An E-Learning Certification                                 |          |  |  |  |
| 7       | Program on RPA BOT Aspirant                                 | 11-17    |  |  |  |
|         | for Students of CBIT                                        |          |  |  |  |
| 8       | Internship Drive                                            | 18-33    |  |  |  |
|         |                                                             |          |  |  |  |
|         | one day workshop on "Patent                                 |          |  |  |  |
| 9       | Searching" by P. Purushottam Rao ,Manager- Life sciences,   | 34-42    |  |  |  |
|         | Dollera, Hyderabad.                                         |          |  |  |  |
|         | Bollera, Fryderabaa.                                        |          |  |  |  |
|         | Guest Lecture was delivered on                              |          |  |  |  |
|         | "Waste Bioremediation with                                  |          |  |  |  |
|         | Simultaneous Value Addition"                                |          |  |  |  |
| 10      | by Dr S. Venkata Mohan,                                     | 43-46    |  |  |  |
|         | Principal Scientist, CSIR-IICT,                             |          |  |  |  |
|         | Hyderabad, during NEOZION-                                  |          |  |  |  |
|         | 2K19                                                        |          |  |  |  |
|         | Guest Lecture was delivered on                              |          |  |  |  |
|         | "Scope of Biotechnology and                                 |          |  |  |  |
|         | Opportunities in                                            |          |  |  |  |
| 11      | BiotechnologyIndustries" by                                 | 47-49    |  |  |  |
|         | Mr.Sourav Karmakar, Founder                                 |          |  |  |  |
|         | and Head of                                                 |          |  |  |  |
|         | INFINOS, Hyderabad.                                         |          |  |  |  |
|         | Guest Lecture was delivered                                 |          |  |  |  |
|         | on"Viruses and Vaccines"by Dr.                              |          |  |  |  |
| 12      | Madhuri Subbiah ,Scientist,                                 | 50-55    |  |  |  |
|         | NIAB, Hyderabad.                                            |          |  |  |  |
|         | , , ,                                                       |          |  |  |  |