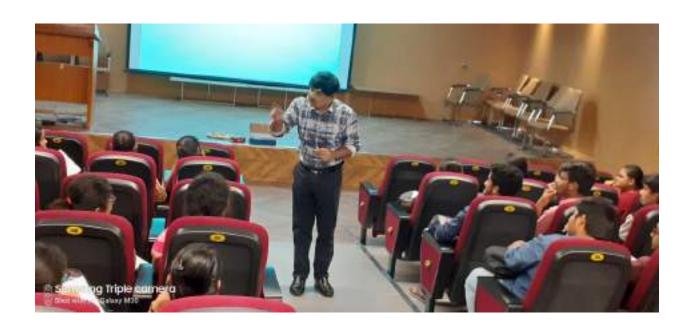

# A Brief Report on 'QFiesta'

Topic: A Technical and General Quiz on 'QFiesta'

Date: 02<sup>nd</sup> Oct 2020

Participants: students from CBIT and other colleges

Platform: Virtual

Faculty Coordinators: Sri.T,Sridher, Asst Professor, ECE Sri.P.Ranjith, Asst Professor, ECE

\_\_\_\_\_

The department of ECE under IETE Student Forum (IETE ISF) organized a general quiz on 'QFiesta' to the students of engineering colleges on the eve of birth celebrations of Mahatma Gandhi. The main aim of organizing the quiz on awareness of IETE and to test the knowledge of students on technical as well as general administration. There are 33 registration received from the students of second year, third year and final years. 20 minutes of about 30 questions are given in the quiz. The quiz was started at 03:00 pm on Friday. Following the quiz there is a zoom meeting planned to all the participants. Award winners are announced in that meeting. The winners details are mentioned here:

1. First Prize: Joel Kenny Aligala – MGIT 80/100

2. Second Prize: Golla Rachel Shanthi – CBIT – 76/100

3. Third Prize: Ruchira Bodela - CBIT - 72/100

Overall the quiz went well and given a wonderful opportunity to the ISF student coordinators to show their interest and skills. Finally, we thank head of the department for giving this opportunity to organize the quiz on the birth day of great leader. Sri.T.Sridher and Sri.P.Ranjith are the faculty coordinators of the quiz. Deevika Ravi Student Coordinator lead the event on that day.