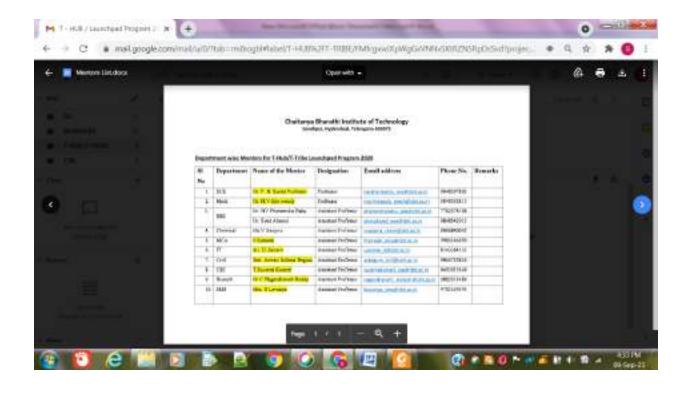

### **FACULTY MENTORS**

Smt. T Satya Kiranma Smt. M Trupthi

Assistant Professor Assistant Professor

IT Department IT Department

Sri K Rajesh Kannan Mrs. K Dharani Tejaswini

Assistant Professor Assistant Professor

IT Department CSE Department

Mrs. G Shanmukhi Rama Sri R Srikanth

Assistant Professor Assistant Professor

CSE Department CSE Department

Smt. S Durga Devi

**Assistant Professor** 

**CSE** Department

### STUDENT MENTORS

Sairakshitha Yalamanchili Meenan Sai Vooturi

6<sup>th</sup> semester, CSE 6<sup>th</sup> semester, CSE

Preethivardhan Ansuri Ega Shreeyesh Reddy

6<sup>th</sup> semester, IT 6<sup>th</sup> semester, CSE