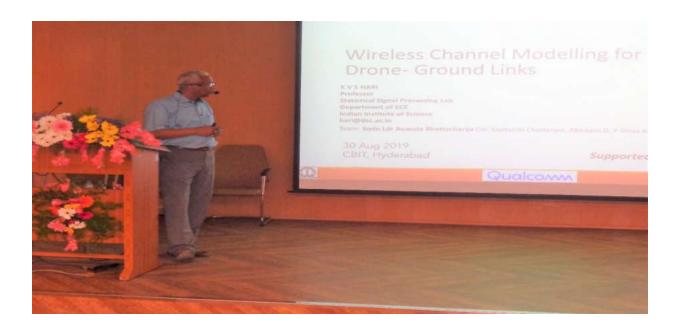

#### Photograph:

HOD, ECE

On 30<sup>th</sup> August 2019, a seminar entitled "Wireless Channel Modelling of Drone-Ground links" organized by the Research and Development Centre and Department of Electronics and Communication Engineering. About 117 UG as well as PG students and staff from ECE, CSE, IT and EEE, have attended the seminar. **Prof.** K V S Hari, Dept. of ECE, IISc, Bangalore is the speaker for this program.

In this talk, the challenges of developing a communication system for drone-to-ground links is discussed first. Experiments being carried out at IISC to model the wireless channels for such links was briefed. The channel measurement system design and data collection methodology were presented. Preliminary channel models based on these measurements were discussed.