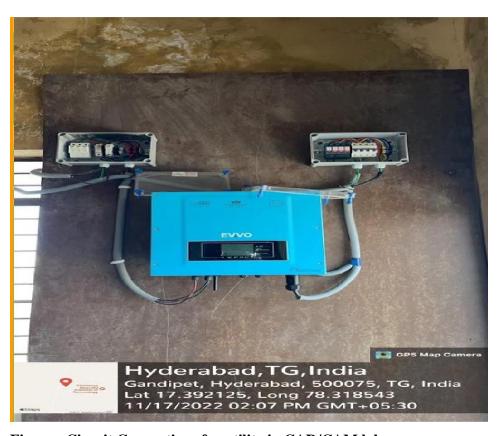

The energy generated through solar roof top PV installation is used to feed CAD/CAM Lab load where low range equipment like lights, fans and systems are connected.

This project has given wide opportunity to elevate the utility facilities not only confining to the Lab load but also to share to the loads out of boundaries.

Figure: Circuit Connections for utility in CAD/CAM lab