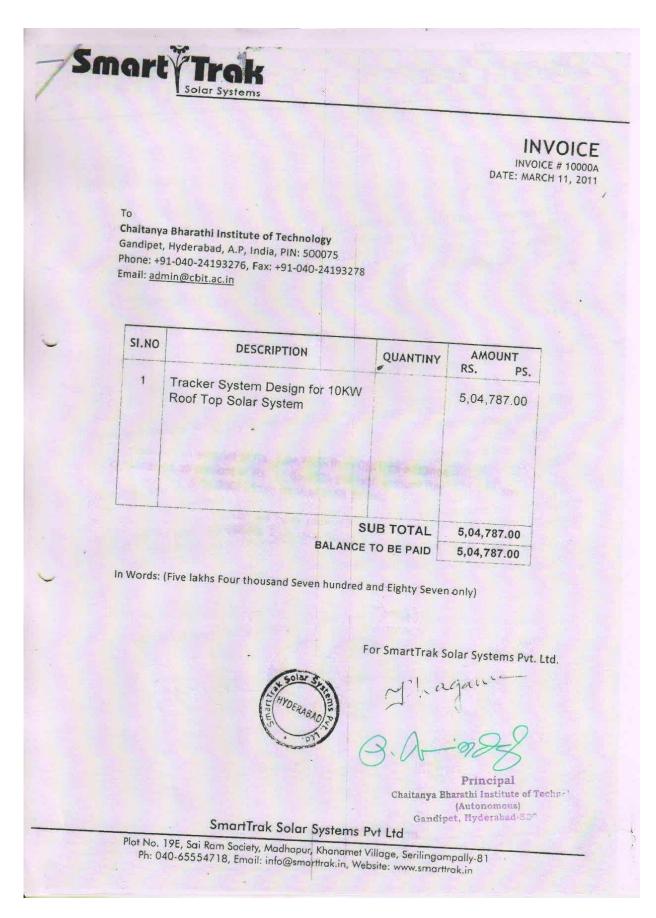

1) Received an amount of Rs. 5,04,787/- from CBIT as advance.

2) Received an amount of Rs. 17,65,967/- (as loan amount Rs.12,61,967 and as capital subsidy Rs. 5,04,000/-) from Bank of India as total amount sanctioned.

Please note that total amount we have received was Rs. 22,70,754/- and we are yet to receive the balance amount of Rs. 2,53,180/- from Bank against the capital subsidy.

Thank you,

For Smarttrak Solar Systems Pvt. Ltd.