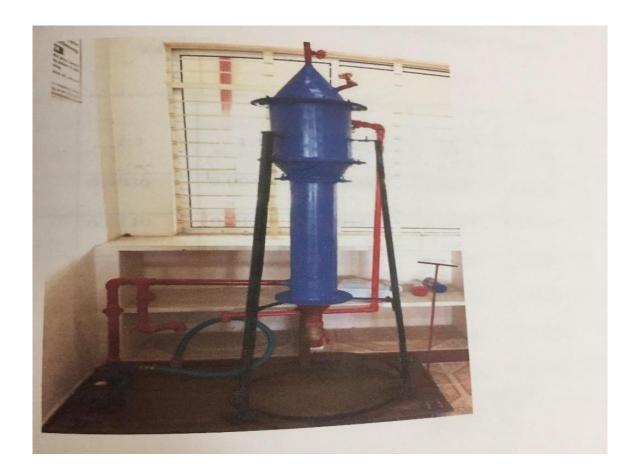

#### 1. Solar Energy:

A solar generating unit is installed in the institute to generate electrical energy. A total capacity of 10 kW is generated in the roof top solar plant installed. This helps the institute to produce more supply which is apart from the supply which is being availed from the grid directly. The solar unit has 40 solar panels, each having a generating capacity of 250 Watts. Institute has the solar energy production of 10kW capacity which supplies adequate energy to a few of the laboratories in the Mechanical Engineering Department. This solar unit reduces the burden on the grid and contributes to the reduction in electricity generation using conventional methods which leads to emission of Carbon dioxide gas. This also contributes to Eco-friendly Electrical generation.

**Figure : Circuit Connections for Solar Panels** 

The bills/invoices for solar panels are given below:

Dated: 9-NOV-2011

To

Chaitanya Bharathi Institute of Technology Gandipet, Hyderabad, A.P. India, PIN: 500075 Phone: +91-040-24193276, Fax: +91-040-24193278