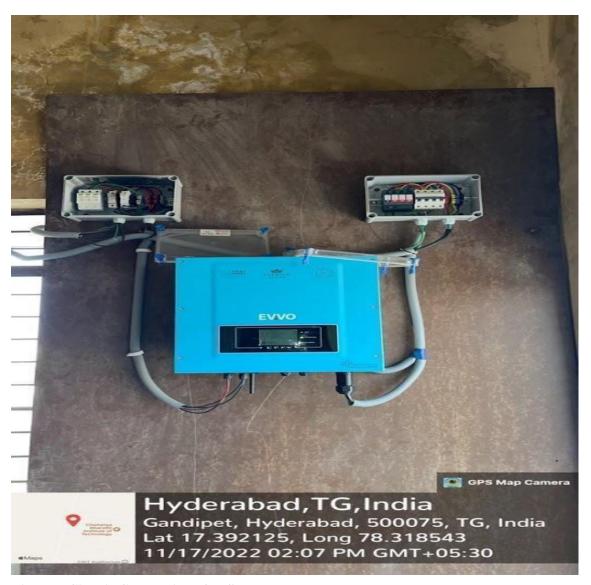

Terms of Delivery: Immediately

Comuti GSTIN.: 36AAHCC4850G1ZO

Special Instructions: 5 Years warranty on Inverters

| SLNO  | Description                                                                                                                                                                                                                                                                                                                   | Unit      | Qty     | Unit Price     | Total Price |
|-------|-------------------------------------------------------------------------------------------------------------------------------------------------------------------------------------------------------------------------------------------------------------------------------------------------------------------------------|-----------|---------|----------------|-------------|
|       | Supply of 10KW system with grid tie inverter including installation of the system. (Scope of supply: Grid tie Inverter-Evvo/Polycab/Sungrow/Equivalent, ACDB, DCDB: As per MNRE approved standards, AC Cables and DC Cables: Polycab, MC4 Coneectors, Earthing System and Lightning Arrester: as per MNRE approved standards) | Set       | 1       | 2,07,535.00    | 2,07,535.00 |
|       | GST @ 12% on Color t                                                                                                                                                                                                                                                                                                          |           |         | Sub Total      | 2,07,535.00 |
|       | GST @ 12% on Solar Inverte                                                                                                                                                                                                                                                                                                    | r (Rs. 81 | ,530/-) | HSN Code: 8504 | 9,784.00    |
|       | GST @ 18% on rest of the system (                                                                                                                                                                                                                                                                                             | Ks. 1,26  | ,005/-) | HSN Code:8544  | 22,681.00   |
| mount | in Words: Rupees Two Lakhs Fourty Thousand only                                                                                                                                                                                                                                                                               |           |         | Grand Total    | 2,40,000.00 |