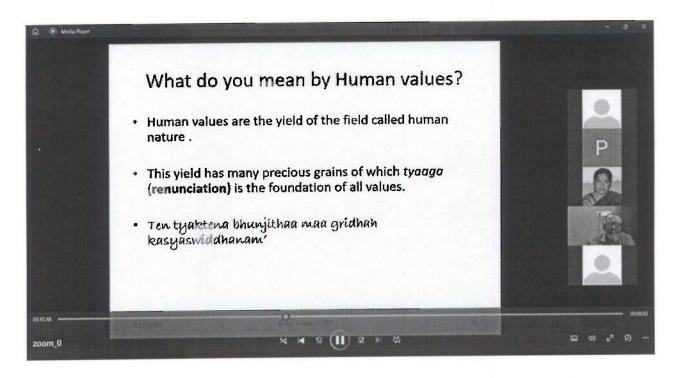

Keynote Speaker Dr. P. Ravinder Reddy, Principal, CBIT, Hyderabad. Dr. Ravinder Reddy has given enough motivation to all the participants through his lecture on New Education Policy. The inaugural session was ended with vote of thanks by Sri. G. Nataraju.

Dr. G. Suresh Babu, HoD EEE, CBIT delivered a talk on "Harmony in self, Harmony with body" on second day. The lecture has boosted the enthusiasm and motivation among the participants to know the harmony and need of human values in the life. Prof. B. Sreenivasa Reddy encouraged the participants to interact with the speaker through Question & Answer session and asked the questions on behalf of participants who raised questions in the chat box. The session was concluded after proposing vote of thanks to Dr. G. Suresh Babu by Dr. Subhadra.



Lecture on "Harmony in self & Harmony with body" by Prof. G. Suresh Babu

Professor & Head
Department of Physics
Chaitanya Bharathi Institute of Technology (A)
Gandipet, Hyderabad-500075.

On Day-3, the programme started with the introduction of the resource person Prof. Sreenivasa Sarma, CBIT, by Dr. M. Subhadra, Assistant Professor, Department of Physics, CBIT. Prof. Sreenivasa Sarma, conveyed a talk on "care and guidance". Participants queries were answered in Q&A session. The meeting was ended with session of vote of thanks.

*Prof. G. Suresh Babu* took a session on "Gratitude and love" on day-4. He explained about Knowledge, Right Feelings, Physical facilities, human desire, effort, need of right understanding and mutual happiness and mutual prosperity. In the interactive session, h