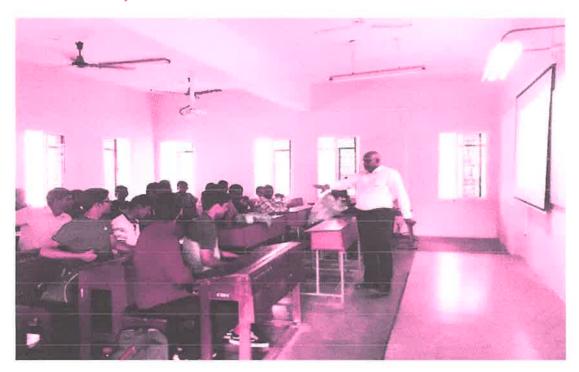

fort environment.



Students at Golkonda fort along with the mentors

On the whole, the Orientation program has been a huge success with the help of the Management, the Principal and the coordinated efforts of all the Directors, Joint Directors, the Heads of the departments, the teaching and the non-teaching staff, and witnessed the enthusiastic participation of and response from the students of all the branches.



Valedictory session of students induction program

The Orientation Program has definitely fulfilled its purpose in inducting the first-year students into their programs and the institute, and throughout, the institute has adhered to AICTE guidelines in conducting the event which is concluded with a valedictory session on 20<sup>th</sup> August, 2019.



### **Photo Gallery**



Students interaction with the Mentor



Traffic Awareness Program





Students in Yoga Session



Students participation in Haritha Haram



Students interaction during various club activities



Students at Botanical Garden

Profeszor & Head
Department of Physics
Chaitenya Bharathi institute of Teclinology (A)
Chaitenya Bharathi institute of Teclinology (A)



Students at the valedictory session

Department of Physics
Challanya Bherathi Institute of Techanical (A)
Challanya Bherathi Institute of Techanical (A)

#### **Media Coverage**

## 'క్రమశిక్షణతోనే ఉజ్వల భవిష్యత్తు'



హాజరైన విద్యార్థులనుద్దేశించి డ్రపంగిస్తున్న సాయి

**నార్చింగ్, ఆగస్టు 7(ఆంధ్రజ్యోతి)**: గెండి పేటలోని సీబీఐటీ ఇంజనీరింగ్ కళాశాల్లో మాతనంగా అడ్డిషన్లు పొందిన విద్యార్థులకు ఓరియంటేషన్ కార్భక్రమాన్ని నీర్వహించారు. ఈ