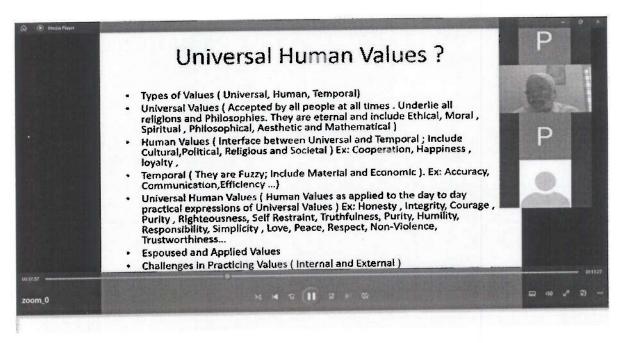

sup>th</sup> July, 2021 started with expert lecture by Prof. P. Sreenivasa Sarma, Professor, Department of Civil Engineering, CBIT, Hyderabad. **Professional** ethics are principles that govern the behaviour of a person or group in a business environment. Ethical principles may differ depending on the profession; However, there are some universal ethical principles that apply across all professions, like honesty, trustworthiness, loyalty, respect for others, adherence to the law, accountability. Prof. Srinivasa Sarma explained about the importance of professional ethics in the life. It was a good interactive session and the participation in the discussion by the participants led this session as meaningful one. The lecture was ended with a vote of thanks to the Speaker by Neelima Agarwal.



Lecture by Prof Sreenivasa Sarma on Professional Ethics

Professor & Head
Department of Physics
Chaltanya Bharathi Institute of Technology (A)
Gandipet, Hyderabad-500075.

In Valedictory session, the concluding remarks was given by Prof. B Sreenivasa Reddy, briefed the talks presented in the programme. The entire team behind this program are highly appreciated for their involvement. The organizers expressed the sincere thanks to all the experts delivered the talks in vote of thanks proposed by Dr Subhadra. The Principal and Management of CBIT were gratefully acknowledged for their kind support in organizing this online Faculty Development Programme.



Valedictory of FDP on "Universal Human Values".

Y. SRINIVASA REDDY

CONVENOR

Principal
Chaitanya Bharathi Institute of Technology
(Auto