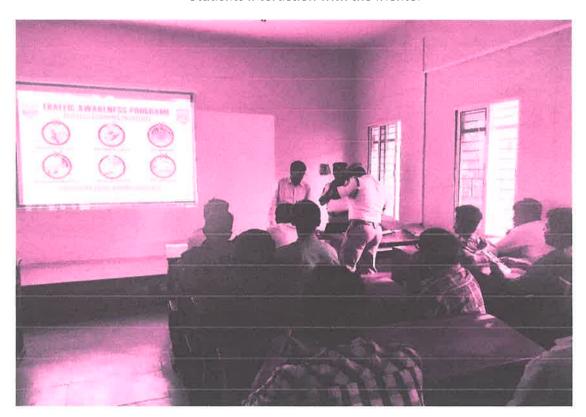

a fort along with the mentors

On the whole, the Orientation program has been a huge success with the help of the Management, the Principal and the coordinated efforts of all the Directors, Joint Directors, the Heads of the departments, the teaching and the non-teaching staff, and witnessed the enthusiastic participation of and response from the students of all the branches.



Valedictory session of students induction program

The Orientation Program has definitely fulfilled its purpose in inducting the first-year students into their programs and the institute, and throughout, the institute has adhered to AICTE guidelines in conducting the event which is concluded with a valedictory session on 20<sup>th</sup> August, 2019.



### **Photo Gallery**



Students interaction with the Mentor



Traffic Awareness Program





Students in Yoga Session



Students participation in Haritha Haram



Students interaction during various club activities



Students at Botanical Garden

Profeszor & Head
Department of Physics
Chaitenya Bharathi institute of Teclinology (A)
Chaitenya Bharathi institute of Teclinology (A)



Students at the valedictory session

Department of Physics
Challanya Bherathi Institute of Techanical (A)
Challanya Bherathi Institute of Techanical (A)

#### **Media Coverage**

## 'క్రమశిక్షణతోనే ఉజ్వల భవిష్యత్తు'



హాజరైన విద్యార్థులనుద్దేశించి డ్రపంగిస్తున్న సాయి

**నార్చింగ్, ఆగస్టు 7(ఆంధ్రజ్యోతి)**: గెండి పేటలోని సీబీఐటీ ఇంజనీరింగ్ కళాశాల్లో మాతనంగా అడ్డిషన్లు పొందిన విద్యార్థులకు ఓరియంటేషన్ కార్భక్రమాన్ని నీర్వహించారు. ఈ కార్భక్రమానికి ఆచాయపు చన్ను కమిష నర్ వై.