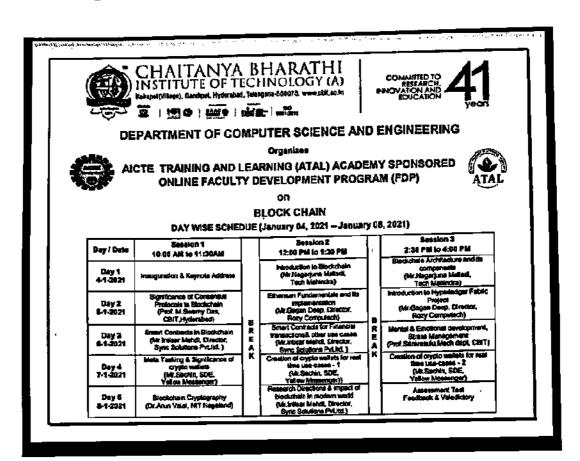

| yughandhar kakani          | +918971998833 |                                                    | Academics             | Assistant Professor                              | india    |
|                                         | venkataramana_cse@mvsrec.edu.in     | Yenkalaramana Battula      | +917799117503 | Government Aris and Science College                | Academics             | Assistant Professor                              | india    |
| 20 2021 3:36:05                         | karthikasehi8386@gmail.com          | C.Meenakshi                | 9894060182    | Government Ars and Science College                 | House                 |                                                  |          |

Conveners:

Prof.N.Rama Devi,CSE

Dr. Rupesh Mishra, Asst.Prof,CSE

HoD CSE





| P or ga same Organiza tion and different Organiza tion)