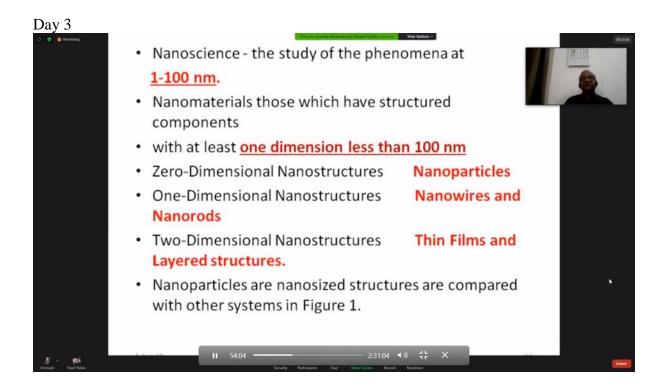

crowave sintering and its applications". He explained the differences between the conventional and microwave sintering and educated the advantages of microwave sintering in the preparation of materials. Dr. Santosh Kumar Adpa, proposed vote of thanks to the speaker after Q&A session.

In Valedictory session, the report and the concluding remarks were given by Dr. B.Linga Reddy, Convener and Dr. Y.S.Reddy, Coordinator briefed the talks presented in the programme. The organizers expressed the sincere thanks to all the experts delivered the talks in vote of thanks proposed by Dr M Subhadra. The Principal and Management of CBIT were gratefully acknowledged for their kind support in organizing this online Faculty Development Programme on "Engineering Physics and Materials Science".



Day 2





Day 4











# CERTIFICATE OF PARTICIPATION

This is to certify that

Mrs . Arti Paliwal

Sage University

has participated in

One Week Online FDP on "Engineering Physics and Materials Science", organized by Department of Physics from 03-08-2020 to 07-08-2020.

Dr. B . SREENIVASA REDDY

Dr. B. LINGAREDDY

Dr. P. RAVINDER REDDY PRINCIPAL





# **DEPARTMENT OF PHYSICS**

One Week Online Faculty Development Programme on

# STUDENT INDUCTION & UNIVERSAL HUMAN VALUES

(e-FDP on SI & UHV)

August 26 - 30, 2020

About College: CHAITANYA BHARATHI INSTITUTE OF TECHNOLOGY, established in the Year 1979, esteemed as the Premier Engineering Institute in the States of Telangana and Andhra Pradesh, has been promoted by a Group of Visionaries with an objective to facilitate the Engineering and Man