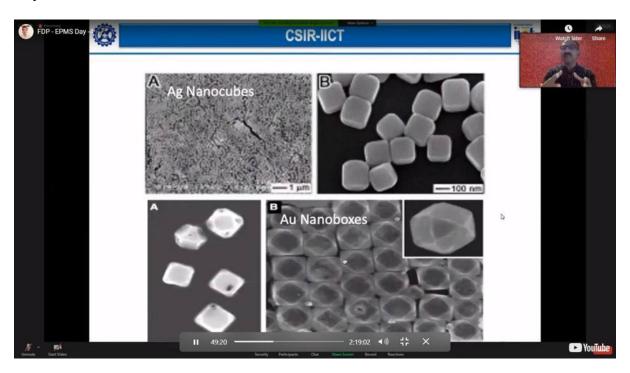

intering and its applications". He explained the differences between the conventional and microwave sintering and educated the advantages of microwave sintering in the preparation of materials. Dr. Santosh Kumar Adpa, proposed vote of thanks to the speaker after Q&A session.

In Valedictory session, the report and the concluding remarks were given by Dr. B.Linga Reddy, Convener and Dr. Y.S.Reddy, Coordinator briefed the talks presented in the programme. The organizers expressed the sincere thanks to all the experts delivered the talks in vote of thanks proposed by Dr M Subhadra. The Principal and Management of CBIT were gratefully acknowledged for their kind support in organizing this online Faculty Development Programme on "Engineering Physics and Materials Science".



Day 2





Day 4











# CERTIFICATE OF PARTICIPATION

This is to certify that

Mrs . Arti Paliwal

Sage University

has participated in

One Week Online FDP on "Engineering Physics and Materials Science", organized by Department of Physics from 03-08-2020 to 07-08-2020.

Dr. B . SREENIVASA REDDY

Dr. B. LINGAREDDY

Dr. P. RAVINDER REDDY PRINCIPAL





# **DEPARTMENT OF PHYSICS**

One Week Online Faculty Development Programme on

# STUDENT INDUCTION & UNIVERSAL HUMAN VALUES

(e-FDP on SI & UHV)

August 26 - 30, 2020

About College: CHAITANYA BHARATHI INSTITUTE OF TECHNOLOGY, established in the Year 1979, esteemed as the Premier Engineering Institute in the States of Telangana and Andhra Pradesh, has been promoted by a Group of Visionaries with an objective to facilitate the Engineering and Management E