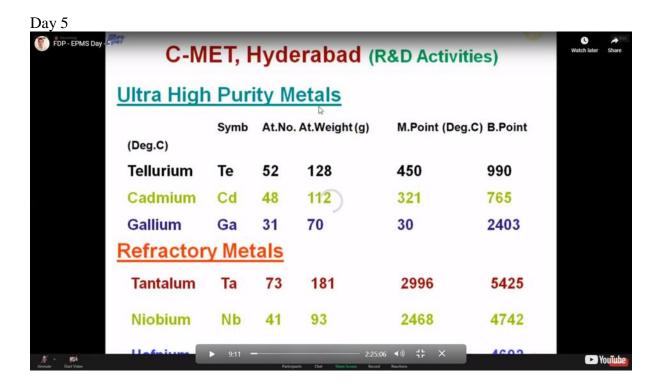

tering and its applications". He explained the differences between the conventional and microwave sintering and educated the advantages of microwave sintering in the preparation of materials. Dr. Santosh Kumar Adpa, proposed vote of thanks to the speaker after Q&A session.

In Valedictory session, the report and the concluding remarks were given by Dr. B.Linga Reddy, Convener and Dr. Y.S.Reddy, Coordinator briefed the talks presented in the programme. The organizers expressed the sincere thanks to all the experts delivered the talks in vote of thanks proposed by Dr M Subhadra. The Principal and Management of CBIT were gratefully acknowledged for their kind support in organizing this online Faculty Development Programme on "Engineering Physics and Materials Science".



Day 2





Day 4











# CERTIFICATE OF PARTICIPATION

This is to certify that

Mrs . Arti Paliwal

Sage University

has participated in

One Week Online FDP on "Engineering Physics and Materials Science", organized by Department of Physics from 03-08-2020 to 07-08-2020.

Dr. B . SREENIVASA REDDY

Dr. B. LINGAREDDY

Dr. P. RAVINDER REDDY PRINCIPAL





# **DEPARTMENT OF PHYSICS**

One Week Online Faculty Development Programme on

# STUDENT INDUCTION & UNIVERSAL HUMAN VALUES

(e-FDP on SI & UHV)

August 26 - 30, 2020

About College: CHAITANYA BHARATHI INSTITUTE OF TECHNOLOGY, established in the Year 1979, esteemed as the Premier Engineering Institute in the States of Telangana and Andhra Pradesh, has been promoted by a Group of Visionaries with an objective to facilitate the Engineering and Management Edu