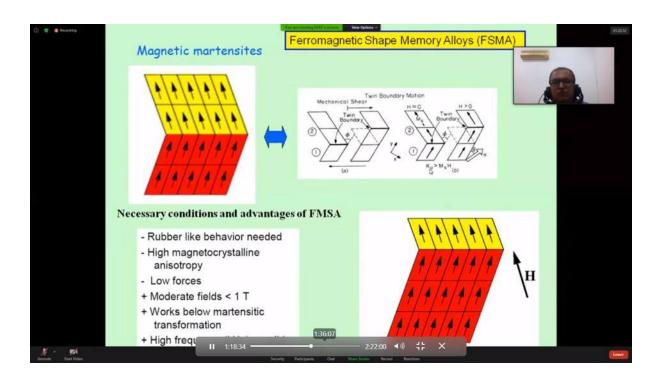

Microwave sintering and its applications". He explained the differences between the conventional and microwave sintering and educated the advantages of microwave sintering in the preparation of materials. Dr. Santosh Kumar Adpa, proposed vote of thanks to the speaker after Q&A session.

In Valedictory session, the report and the concluding remarks were given by Dr. B.Linga Reddy, Convener and Dr. Y.S.Reddy, Coordinator briefed the talks presented in the programme. The organizers expressed the sincere thanks to all the experts delivered the talks in vote of thanks proposed by Dr M Subhadra. The Principal and Management of CBIT were gratefully acknowledged for their kind support in organizing this online Faculty Development Programme on "Engineering Physics and Materials Science".



Day 2





Day 4











# CERTIFICATE OF PARTICIPATION

This is to certify that

Mrs . Arti Paliwal

Sage University

has participated in

One Week Online FDP on "Engineering Physics and Materials Science", organized by Department of Physics from 03-08-2020 to 07-08-2020.

Dr. B . SREENIVASA REDDY

Dr. B. LINGAREDDY

Dr. P. RAVINDER REDDY PRINCIPAL





# **DEPARTMENT OF PHYSICS**

One Week Online Faculty Development Programme on

# STUDENT INDUCTION & UNIVERSAL HUMAN VALUES

(e-FDP on SI & UHV)

August 26 - 30, 2020

About College: CHAITANYA BHARATHI INSTITUTE OF TECHNOLOGY, established in the Year 1979, esteemed as the Premier Engineering Institute in the States of Telangana and Andhra Pradesh, has been promoted by a Group of Visionaries with an objective to facilitate the Engineering and M