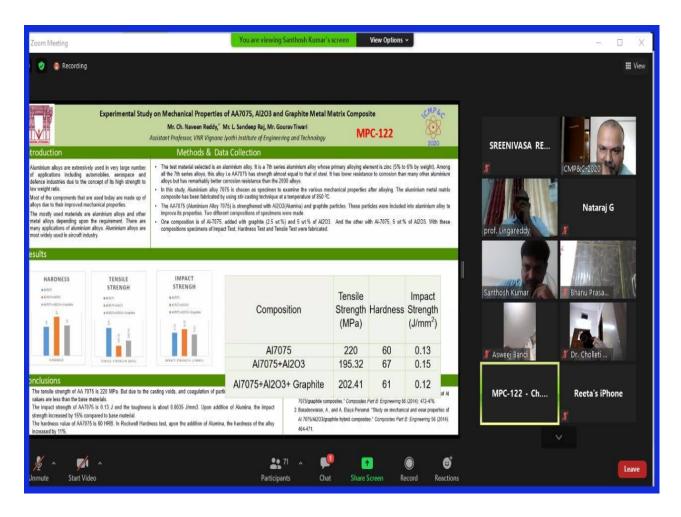

ring and its applications". He explained the differences between the conventional and microwave sintering and educated the advantages of microwave sintering in the preparation of materials. Dr. Santosh Kumar Adpa, proposed vote of thanks to the speaker after Q&A session.

In Valedictory session, the report and the concluding remarks were given by Dr. B.Linga Reddy, Convener and Dr. Y.S.Reddy, Coordinator briefed the talks presented in the programme. The organizers expressed the sincere thanks to all the experts delivered the talks in vote of thanks proposed by Dr M Subhadra. The Principal and Management of CBIT were gratefully acknowledged for their kind support in organizing this online Faculty Development Programme on "Engineering Physics and Materials Science".



Day 2





Day 4











# CERTIFICATE OF PARTICIPATION

This is to certify that

Mrs . Arti Paliwal

Sage University

has participated in

One Week Online FDP on "Engineering Physics and Materials Science", organized by Department of Physics from 03-08-2020 to 07-08-2020.

Dr. B . SREENIVASA REDDY

Dr. B. LINGAREDDY

Dr. P. RAVINDER REDDY PRINCIPAL





# **DEPARTMENT OF PHYSICS**

One Week Online Faculty Development Programme on

# STUDENT INDUCTION & UNIVERSAL HUMAN VALUES

(e-FDP on SI & UHV)

August 26 - 30, 2020

About College: CHAITANYA BHARATHI INSTITUTE OF TECHNOLOGY, established in the Year 1979, esteemed as the Premier Engineering Institute in the States of Telangana and Andhra Pradesh, has been promoted by a Group of Visionaries with an objective to facilitate the Engineering and Management Educa