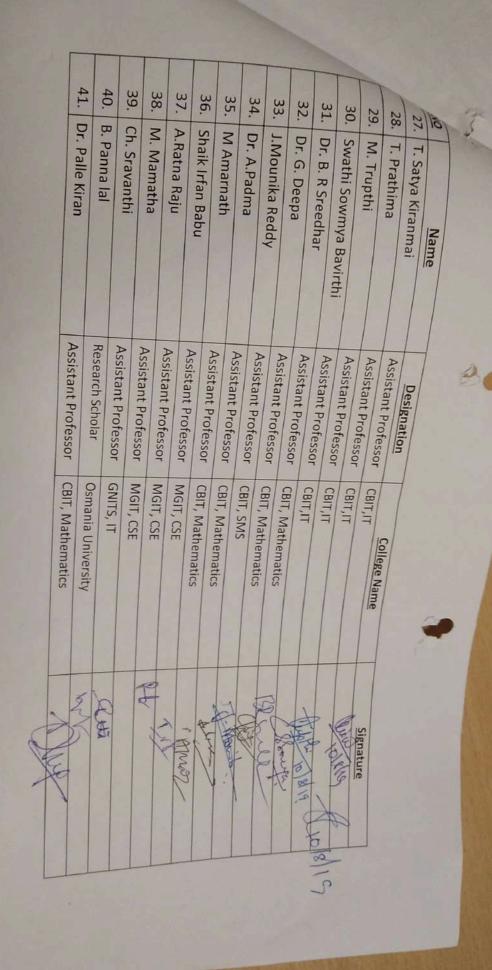

## List of participants

| SNo. | Name                            | Signature   |
|------|---------------------------------|-------------|
| J    | Dr P.V. R. Rayanda Ready        | meddy       |
| 2    | P. KIRAN KUMAR                  | 18          |
| 3    | Dr. S. Margarela Kuma           | AB .        |
| 4    | P. Surenday Reddy               | 250         |
| r    | Dr. K. Kuhu                     | (9)         |
| 6    | Trili Mohants                   | M           |
| 7    | T-N. stelle                     | Soldy       |
| 8    | V. Sandlyg                      | n           |
| 9    | D. S. Madhuni                   | Ym          |
| 10   | N. Tyothisman                   | the         |
| 11   | Dr. L. Suresh Kumar Asst. Prist | L-Sweds     |
| 12   | Do. G. Lanmary, Dort            | Cenfer      |
| 13   | Dr R. P. Chandary Associat Mot  | with.       |
| 14   | t. ( handra Kanth               | ACZ         |
| 14   | DONV Simisamle                  | 411         |
| 16   | Y. Nagi'm'                      | Once        |
| 17   | V. JAJACREODS                   |             |
| 18   | P. ANJANI DEVI, ASSIM           | E. Anjanger |
| 15   | N Venketesware Rap Asig Prot    | War -       |
| 20   | W. Tonofdhan                    | PREPres     |
| 21   | P Radha Krishua Prascol         | uld         |
| 22   | KNUSTER LEVI                    | h           |
| 3    | D.S.Madhun                      | APum        |
| Ly   | Dr. Md. Atum Parky              | 7 0 7       |
| -    | 2. VIV D Ceshagui Kao           | MAT         |
| £    | Dr. S. Rolomon Daj              |             |
|      | <u> </u>                        |             |
|      |                                 |             |
|      |                                 |             |
|      |                                 |             |
|      |                                 |             |
|      |                                 |             |
|      | /                               |             |