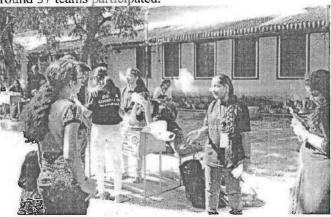

### SUDHEE 2019 MECHANICA 2019

#### **About Mechanica**

MECHANICA is the 2-day National Level Technical Fest of Department of Mechanical Engineering organised as a part of SUDHEE'19, the Technical Fest of CBIT. Mechanica has organised 09 events during the academic year 2019-20. The fest was conducted on 13<sup>th</sup> & 14<sup>th</sup> September, 2019. We had around 400+ participants.