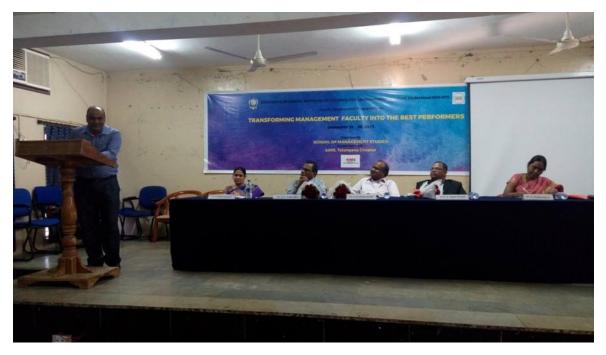

#### About the Department

The Department of Mechanical Engineering offers B.E. Programmes (Mechanical & Production Engineering) and 2 M Tech Programs. Since its inception, the Department has witnessed exponential growth in emerging areas of Design, Advanced Manufacturing, CAD/ CAM, Thermal, Material Science, Computational Fluid Dynamics and many more. The Department is well equipped with all state-of-the-art Equipments, Laboratories, providing all necessary facilities to the students. The Department is recognized as a Research Centre by Osmania University and nearly 30 PhD's are guided by the Department Faculty and many more pursuing the same. The Department has Research projects from ACITE, UGC, BHEL, DRDO, NSTL to the tune of Rs.2.05 Crore and Consultancy worth Rs. 25 lakhs.