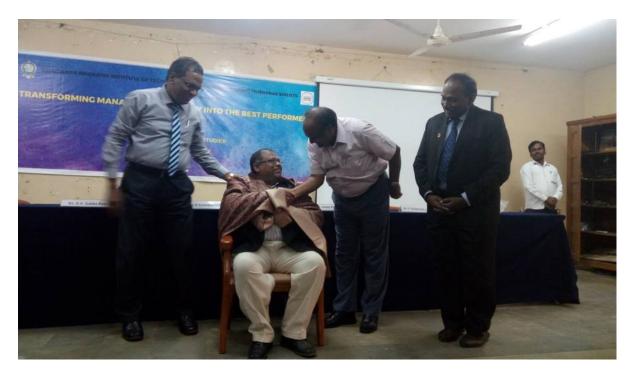

#### About the Department

The Department of Mechanical Engineering offers B.E. Programmes (Mechanical & Production Engineering) and 2 M Tech Programs. Since its inception, the Department has witnessed exponential growth in emerging areas of Design, Advanced Manufacturing, CAD/ CAM, Thermal, Material Science, Computational Fluid Dynamics and many more. The Department is well equipped with all state-of-the-art Equipments, Laboratories, providing all necessary facilities to the students. The Department is recognized as a Research Centre by Osmania University and nearly 30 PhD's are guided by the Department Faculty and many more pursuing the same. The Department has Research projects from ACITE, UGC, BHEL, DRDO, NSTL to the tune of Rs.2.05 Crore and Consultancy worth Rs. 25 lakhs.