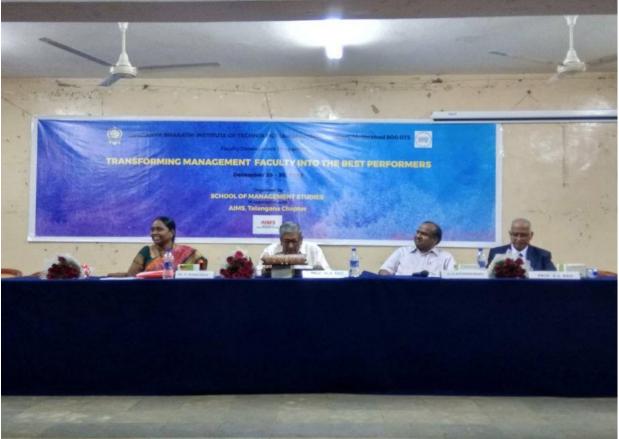

#### About the Department

The Department of Mechanical Engineering offers B.E. Programmes (Mechanical & Production Engineering) and 2 M Tech Programs. Since its inception, the Department has witnessed exponential growth in emerging areas of Design, Advanced Manufacturing, CAD/ CAM, Thermal, Material Science, Computational Fluid Dynamics and many more. The Department is well equipped with all state-of-the-art Equipments, Laboratories, providing all necessary facilities to the students. The Department is recognized as a Research Centre by Osmania University and nearly 30 PhD's are guided by the Department Faculty and many more pursuing the same. The Department has Research projects from ACITE, UGC, BHEL, DRDO, NSTL to the tune of Rs.2.05 Crore and Consultancy worth Rs. 25 lakhs.