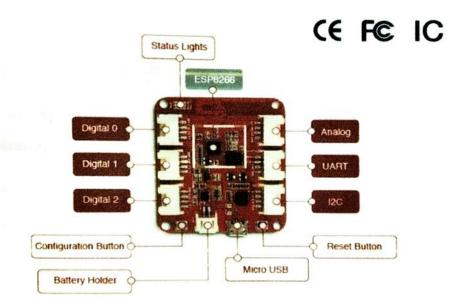

### <u>DAY-5 (17-11-17) : 01-30PM to 04.15 PM</u> VISIT-2:- 50KW - Roof Top Solar Power Plant Visit

Participants were taken to the **Roof Top Solar Plant** Located at Jeera colony, near Tank-band Hyderabad. Operation and maintenance procedure of the plant was explained to the participants

### DAY-6 (18-11-17) : 10-00AM to 4.15 PM

### IoT Applications to renewable Energy Systems

# Dr. K. Ravi Kishore & Dr. B. Lakshmi , Assoc. Prof., NIT Warangal

Hands-on session on Internet of Things was conducted. Number of small projects was done by the participants with the guidance of the speaker of the session.

#### **Topics covered:**

- 1) What is IoT
- 2) Applications of IoT in RES
- 3) WIO-LINK PROCESSOR ESP8266
- 4) Lab held on Wio link processor ESP 8266

#### WIO LINK PROCESSOR ESP 8266





### DAY-7 (20-11-17) : 10-00AM to 12.45 PM

### Control Applications to Energy Systems by Dr. Akhilesh Swarup, Professor, NIT Kurukshetra

Topiccs covered:

- Overview of Renewable Energy (RE)
- Requirement of Control in Harnessing RE
- Devices / Mechanisms used for Control of RE
- Control used in Power Electronics
- Control Methods
- Recent Trends
- Case Studies



### DAY-7 (20-11-17) : 1.30PM to 4.15 PM

Professional Ethics in Engineering Education By Prof. Pradeep Raman Charla, IIIT, Hyderabad



#### **Topics covered:**

1) At the level of individual:

- Dissatisfaction and self-contradiction
- increasing pressure due to competition
- Decline in health in spite of excellent medical facilities
- 2) At the level of family and work place:
  - Deprivation
  - · Complaints, fights, int