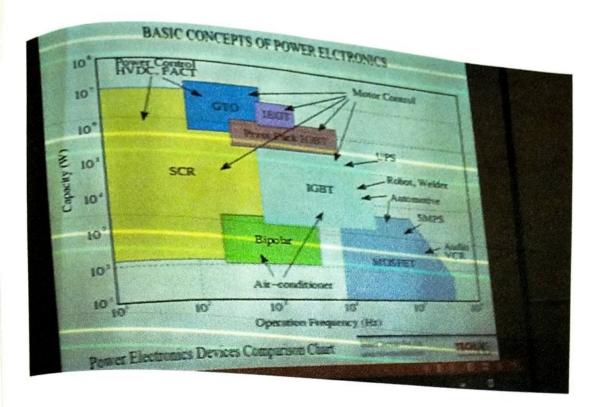

r, CBIT



A hands-on session on MATLAB simulation was conducted by Dr.T.Murali Krishna and Mr. Harish. Session introduced RES application in MATLAB simulation. The session was found highly useful for research scholars.

# DAY-8 (21-11-17) : 1.30PM to 4.15 PM

# Research Scope in RES by Dr. P.V. Balasubrahmanyam, Professor, CBIT



Topics covered:

- 1) Importance & Types of 'Research'
- 2) Importance of self-learning
- 3) Evidence of self-learning
- 4) Core Engineering and soft skills

#### DAY-9 (22-11-17) : 10-00AM to 4.00 PM PSIM Workshop

A session on INTRODUCTION OF PSIM, an Electronic circuit simulation software package, designed specifically for use in power electronics and motor drive was conducted with hands on session. The session was highly useful in research point of view.









# DAY-10 (23-11-17) : 10-00AM to 12.45 PM

### Grid Integration By Dr.Mangu, Professor, OUCE, OU

Following topics were covered by the speaker

- 1) Existing stand-alone & grid-connected systems:
- Require multiple power conversion stages leads to reduced efficiency and reliability.
- · Dedicated dc-dc converter used for MPPT leads to reduced converter utilization.
- Require high voltage levels for renewable sources and battery leads to increased concern to the safety of personnel and equipment.
- 2) Is there any scope for further improvements?
- Can we reduce the number of power conversion stages while ensuring adequate voltage gain?
- Can we eliminate the dedicated dc-dc converter used for MPPT?
- Can we employ low-voltage levels for ensuring safety of personnel and equipment?