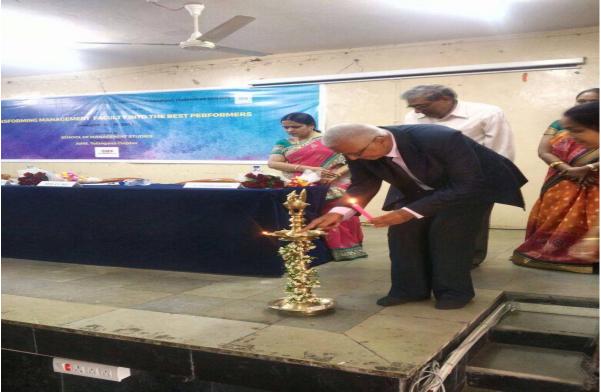

#### About the Department

The Department of Mechanical Engineering offers B.E. Programmes (Mechanical & Production Engineering) and 2 M Tech Programs. Since its inception, the Department has witnessed exponential growth in emerging areas of Design, Advanced Manufacturing, CAD/ CAM, Thermal, Material Science, Computational Fluid Dynamics and many more. The Department is well equipped with all state-of-the-art Equipments, Laboratories, providing all necessary facilities to the students. The Department is recognized as a Research Centre by Osmania University and nearly 30 PhD's are guided by the Department Faculty and many more pursuing the same. The Department has Research projects from ACITE, UGC, BHEL, DRDO, NSTL to the tune of Rs.2.05 Crore and Consultancy worth Rs. 25 lakhs.