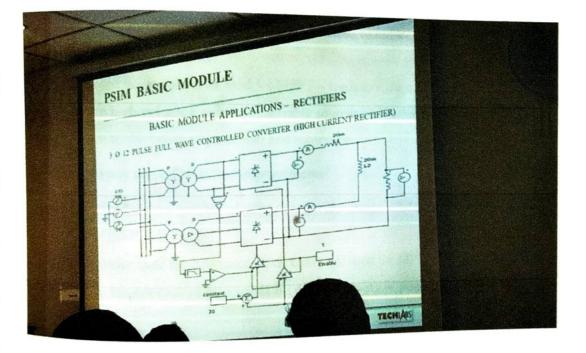

CBIT



A hands-on session on MATLAB simulation was conducted by Dr.T.Murali Krishna and Mr. Harish. Session introduced RES application in MATLAB simulation. The session was found highly useful for research scholars.

# DAY-8 (21-11-17) : 1.30PM to 4.15 PM

# Research Scope in RES by Dr. P.V. Balasubrahmanyam, Professor, CBIT



Topics covered:

- 1) Importance & Types of 'Research'
- 2) Importance of self-learning
- 3) Evidence of self-learning
- 4) Core Engineering and soft skills

#### DAY-9 (22-11-17) : 10-00AM to 4.00 PM PSIM Workshop

A session on INTRODUCTION OF PSIM, an Electronic circuit simulation software package, designed specifically for use in power electronics and motor drive was conducted with hands on session. The session was highly useful in research point of view.









# DAY-10 (23-11-17) : 10-00AM to 12.45 PM

### Grid Integration By Dr.Mangu, Professor, OUCE, OU

Following topics were covered by the speaker

- 1) Existing stand-alone & grid-connected systems:
- Require multiple power conversion stages leads to reduced efficiency and reliability.
- · Dedicated dc-dc converter used for MPPT leads to reduced converter utilization.
- Require high voltage levels for renewable sources and battery leads to increased concern to the safety of personnel and equipment.
- 2) Is there any scope for further improvements?
- Can we reduce the number of power conversion stages while ensuring adequate voltage gain?
- Can we eliminate the dedicated dc-dc converter used for MPPT?
- Can we employ low-voltage levels for ensuring safety of personnel and equipment?