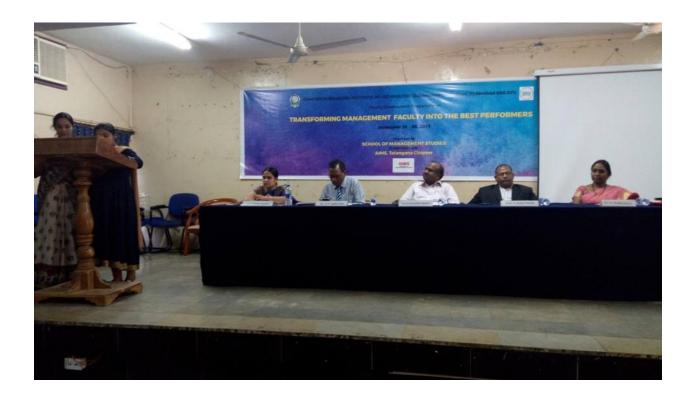

### **INDEX**

6.3.3 Average number of professional development / administrative training programs organized by the institution for teaching and non-teaching staff during the last five years

| S.No. | DESCRIPTIONS / PROGRAMMES                                                                                                                                                                                                                                                        | PAGE NUMBER |
|-------|----------------------------------------------------------------------------------------------------------------------------------------------------------------------------------------------------------------------------------------------------------------------------------|-------------|
| 1     | AICTE sponsored two day National Seminar on "Machinery Vibration Analysis (MVA -2017)                                                                                                                                                                                            | 2 -15       |
| 2     | Two Week FDP titled "Power Electronics for Renewable Energy<br>Systems - Present Trends and Future Scope (PERES-2017)                                                                                                                                                            | 16 -56      |
| 3     | FDP on Principles of GNSS, Applications and Research Areas                                                                                                                                                                                                                       | 57-68       |
| 4     | In house Faculty Development Program                                                                                                                                                                                                                                             | 69-70       |
| 5     | Hands on LabVIEW                                                                                                                                                                                                                                                                 | 71-74       |
| 6     | "A National level Two Day Workshop on Interface of Statistical<br>Analysis using R" by Dr.Y. Rama Devi                                                                                                                                                                           | 75-82       |
| 7     | CBIT IT Dept., Technical Fest "Tecstacy"                                                                                                                                                                                                                                         | 83-87       |
| 8     | Guest Lecture on Burden of Genetic Disorders and Birth Defects<br>in India by Dr. Burragadda Srinadh, Consultant Fetal medicine,<br>Asian Institute of Fetal Medicine and Reproductive genetics                                                                                  | 88-91       |
| 9     | Two days workshop on Biotechnology Innovations and Business<br>Opportunities Organized Jointly by Department of Biotechnology<br>and School of Management studies CBIT Hyderabad                                                                                                 | 92-96       |
| 10    | One day workshop on Biotechnology Innovations and Business<br>Opportunities Organized Jointly by Department of Biotechnology<br>and School of Management studies CBIT Hyderabad                                                                                                  | 97-99       |
| 11    | Two Day National Level Symposium Neozion 2017 organized by Department of Biotechnology, CBIT, Hyderabad                                                                                                                                                                          | 100-102     |
| 12    | One day Training Program me On Energy Management<br>Sponsored by Protroleum Conservation Research Association                                                                                                                                                                    | 103-105     |
| 13    | Guest Lecture on "What Now and What Next "Academic<br>/research perspective" organized by Department of<br>Biotechnology, CBIT, Hyderabad                                                                                                                                        | 106-110     |
| 14    | One day Industrial Visit to Prathista Biotech Industries, Yadadri-<br>Bongir Dist., Telangana on 17-02-2018                                                                                                                                                                      | 111-112     |
| 15    | Two day Workshop on Bioinformatics By Dr. C. N. Prashantha,<br>Organized by Department of Biotechnology, CBIT, Hyderabad                                                                                                                                                         | 113-115     |
| 16    | Expert Lecture on the topics (1) Biotechnology advances in<br>Norway/ Europe in drug development (2) Counterfeit drugs (3)<br>How Norweigian Medicine Agency works Dr. Najma Kareem,<br>Norwegian Medicines Agency, Organized by Department of<br>Biotechnology, CBIT, Hyderabad | 116-136     |
| 17    | Transforming Management Faculty Into The Best Performers<br>(December 29-30, 2017) organized by CBIT-SMS, in association<br>with AIMS, Telangana Chapter                                                                                                                         | 137-143     |