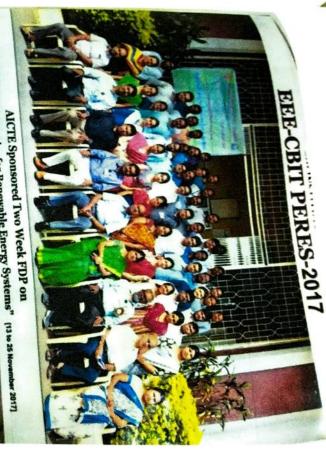

### **INDEX**

6.3.3 Average number of professional development / administrative training programs organized by the institution for teaching and non-teaching staff during the last five years

| S.No. | DESCRIPTIONS / PROGRAMMES                                                                                                                                                                                                                                                        | PAGE NUMBER |
|-------|----------------------------------------------------------------------------------------------------------------------------------------------------------------------------------------------------------------------------------------------------------------------------------|-------------|
| 1     | AICTE sponsored two day National Seminar on "Machinery Vibration Analysis (MVA -2017)                                                                                                                                                                                            | 2 -15       |
| 2     | Two Week FDP titled "Power Electronics for Renewable Energy<br>Systems - Present Trends and Future Scope (PERES-2017)                                                                                                                                                            | 16 -56      |
| 3     | FDP on Principles of GNSS, Applications and Research Areas                                                                                                                                                                                                                       | 57-68       |
| 4     | In house Faculty Development Program                                                                                                                                                                                                                                             | 69-70       |
| 5     | Hands on LabVIEW                                                                                                                                                                                                                                                                 | 71-74       |
| 6     | "A National level Two Day Workshop on Interface of Statistical<br>Analysis using R" by Dr.Y. Rama Devi                                                                                                                                                                           | 75-82       |
| 7     | CBIT IT Dept., Technical Fest "Tecstacy"                                                                                                                                                                                                                                         | 83-87       |
| 8     | Guest Lecture on Burden of Genetic Disorders and Birth Defects<br>in India by Dr. Burragadda Srinadh, Consultant Fetal medicine,<br>Asian Institute of Fetal Medicine and Reproductive genetics                                                                                  | 88-91       |
| 9     | Two days workshop on Biotechnology Innovations and Business<br>Opportunities Organized Jointly by Department of Biotechnology<br>and School of Management studies CBIT Hyderabad                                                                                                 | 92-96       |
| 10    | One day workshop on Biotechnology Innovations and Business<br>Opportunities Organized Jointly by Department of Biotechnology<br>and School of Management studies CBIT Hyderabad                                                                                                  | 97-99       |
| 11    | Two Day National Level Symposium Neozion 2017 organized by Department of Biotechnology, CBIT, Hyderabad                                                                                                                                                                          | 100-102     |
| 12    | One day Training Program me On Energy Management<br>Sponsored by Protroleum Conservation Research Association                                                                                                                                                                    | 103-105     |
| 13    | Guest Lecture on "What Now and What Next "Academic<br>/research perspective" organized by Department of<br>Biotechnology, CBIT, Hyderabad                                                                                                                                        | 106-110     |
| 14    | One day Industrial Visit to Prathista Biotech Industries, Yadadri-<br>Bongir Dist., Telangana on 17-02-2018                                                                                                                                                                      | 111-112     |
| 15    | Two day Workshop on Bioinformatics By Dr. C. N. Prashantha,<br>Organized by Department of Biotechnology, CBIT, Hyderabad                                                                                                                                                         | 113-115     |
| 16    | Expert Lecture on the topics (1) Biotechnology advances in<br>Norway/ Europe in drug development (2) Counterfeit drugs (3)<br>How Norweigian Medicine Agency works Dr. Najma Kareem,<br>Norwegian Medicines Agency, Organized by Department of<br>Biotechnology, CBIT, Hyderabad | 116-136     |
| 17    | Transforming Management Faculty Into The Best Performers<br>(December 29-30, 2017) organized by CBIT-SMS, in association<br>with AIMS, Telangana Chapter                                                                                                                         | 137-143     |