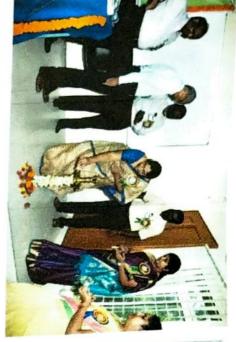

01.10.2017 03.10.2017

AICTE Sponsored

Two Day National Seminar on

Machinery Vibration Analysis (MVA - 2017)

#### 05<sup>th</sup> & 06<sup>th</sup> OCTOBER 2017

Venue Main Seminar Hall, CBIT

Organized by Department of Mechanical Engineering

CHAITANYA BHARATHI INSTITUTE OF TECHNOLOGY(A)

Gandipet, Hyderabad-500075, Website: http://www.cbit.ac.in

### AICTE Sponsored Two-Day National Seminar on Machinery Vibration Analysis (MVA-2017)

As the Department is organizing AICTE Sponsored Two-Day National Seminar on Machinery Vibration Analysis (MVA-2017) on 5th & 6th October 2017, the following committees are constituted for smooth & efficient conduct of the program.