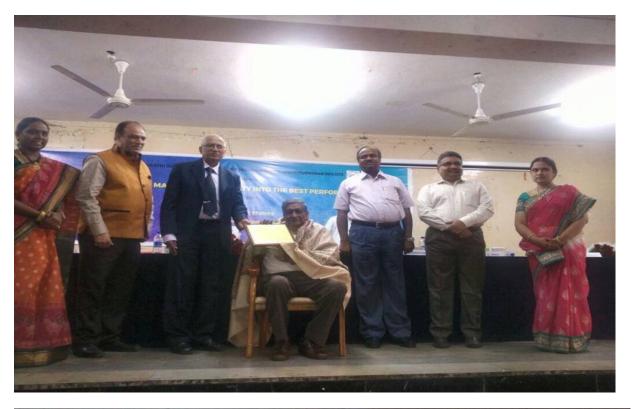

#### About the Department

The Department of Mechanical Engineering offers B.E. Programmes (Mechanical & Production Engineering) and 2 M Tech Programs. Since its inception, the Department has witnessed exponential growth in emerging areas of Design, Advanced Manufacturing, CAD/ CAM, Thermal, Material Science, Computational Fluid Dynamics and many more. The Department is well equipped with all state-of-the-art Equipments, Laboratories, providing all necessary facilities to the students. The Department is recognized as a Research Centre by Osmania University and nearly 30 PhD's are guided by the Department Faculty and many more pursuing the same. The Department has Research projects from ACITE, UGC, BHEL, DRDO, NSTL to the tune of Rs.2.05 Crore and Consultancy worth Rs. 25 lakhs.