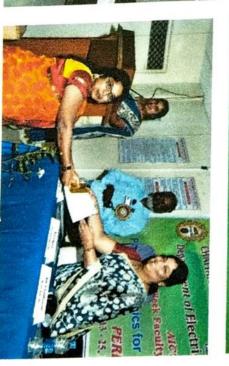

01.10.2017 03.10.2017

AICTE Sponsored

Two Day National Seminar on

Machinery Vibration Analysis (MVA - 2017)

#### 05<sup>th</sup> & 06<sup>th</sup> OCTOBER 2017

Venue Main Seminar Hall, CBIT

Organized by Department of Mechanical Engineering

CHAITANYA BHARATHI INSTITUTE OF TECHNOLOGY(A)

Gandipet, Hyderabad-500075, Website: http://www.cbit.ac.in

#### About MVA2017

Condition Monitoring is the process of monitoring a parameter of condition in Machinery (vibration, temperature, etc..) in order to identify a significant change which is indicative of a developing fault.

The Aim of the seminar is to disseminate knowledge on the basic machinery vibration analysis and latest developments in the field of machine vibrations and condition monitoring.

Topics Covered in this Seminar are