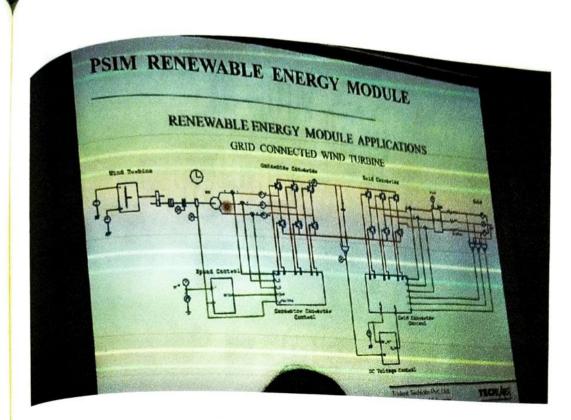

BIT



A hands-on session on MATLAB simulation was conducted by Dr.T.Murali Krishna and Mr. Harish. Session introduced RES application in MATLAB simulation. The session was found highly useful for research scholars.

# DAY-8 (21-11-17) : 1.30PM to 4.15 PM

# Research Scope in RES by Dr. P.V. Balasubrahmanyam, Professor, CBIT



Topics covered:

- 1) Importance & Types of 'Research'
- 2) Importance of self-learning
- 3) Evidence of self-learning
- 4) Core Engineering and soft skills

#### DAY-9 (22-11-17) : 10-00AM to 4.00 PM PSIM Workshop

A session on INTRODUCTION OF PSIM, an Electronic circuit simulation software package, designed specifically for use in power electronics and motor drive was conducted with hands on session. The session was highly useful in research point of view.









# DAY-10 (23-11-17) : 10-00AM to 12.45 PM

### Grid Integration By Dr.Mangu, Professor, OUCE, OU

Following topics were covered by the speaker

- 1) Existing stand-alone & grid-connected systems:
- Require multiple power conversion stages leads to reduced efficiency and reliability.
- · Dedicated dc-dc converter used for MPPT leads to reduced converter utilization.
- Require high voltage levels for renewable sources and battery leads to increased concern to the safety of personnel and equipment.
- 2) Is there any scope for further improvements?
- Can we reduce the number of power conversion stages while ensuring adequate voltage gain?
- Can we eliminate the dedicated dc-dc converter used for MPPT?
- Can we employ low-voltage levels for ensuring safety of personnel and equipment?