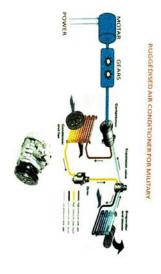

REDDY, Dean R&D-ASCET, Gudur M-10 (23-11-17) : 01-30PM to 04.15 PM

has on runner the shared by the speaker. The other topics discussed are, which have a shared are, Proprint Prover Electronics applications to Store and Convert Renewable Energy with a speaker. The other topics discussed

IOPIC:: Approach in full wave rectifier. (design secrecy) 1988

- Helmet radio ( for conversation between rider and pillion rider) 1991
- ÷ Satellite TV Dish antenna tracking system (to change directions of look angle depending on channels selected) 1993
- \* Car alternator and wind turbine cut out (concept to charge car battery) 1995
- 5 Electronic Governor for petrol engine (for Hero Honda Bike) 1995
- 9 Terminal to terminal data communication through telephone line (email) 1995
- Concept of shaping:-







# pr.Siva Kumar, Converter NIT Warangal Design for Renewable

Energy

Systems

NºM er him to solar system

PV Cell Characteristics

-

Boost Converter

MPPT Technique

Simulation Results



PAY-11 (24-11-17): 1.30PM to 4.00 PM

Relvance of Physical fitness for Engineering fraternitiy By Dr.Bhaktar



And the OBE by Dr. K. Krishnaveni , Professor & Dean (SP) Multiples of addressing issues related to course outcomes & Program Multiples in the OBE by Dr. K. Krishnaveni , Professor & Dan-12 (25-11-17): 10-00 AM to 12.45 PM



Tipics covered:

40

How to form CO's & PO's

Mational Board of Accreditation (NBA)

Established in the year 1994 under Section 10 (u) of AICTE Act.

•

- NBA became Autonomous in January 2010 and in April 2013 the Memorandum of Association and Rules of NBA were ame