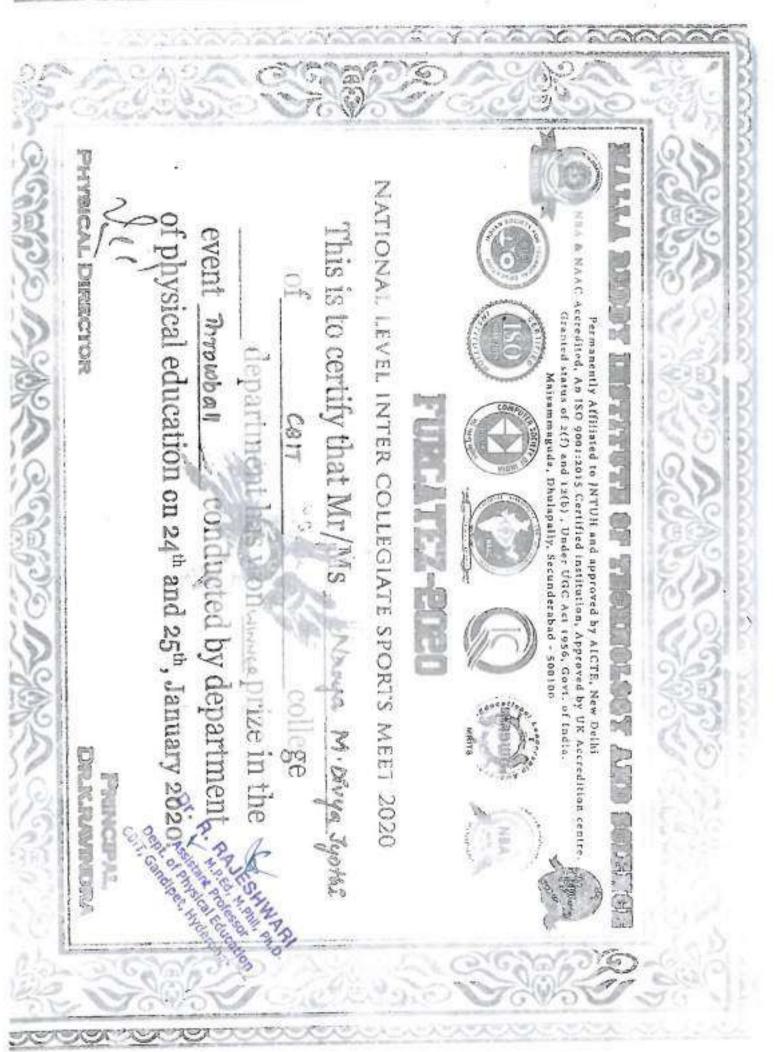

Year: 2019-20

| Sl. | Name of the award/           | Name of the event                                                           | Page   |
|-----|------------------------------|-----------------------------------------------------------------------------|--------|
| No  | medal                        |                                                                             | Number |
| 1   | 57th Across India            | SUPRA SAE India Student Formula - 2019                                      | 4-18   |
| 1   | 3RD(TT)                      | 20-8-19 TO 21-08-19(TT) OU ICT held                                         | 19     |
| 2   |                              | at St.Joseph's college                                                      |        |
|     | 1st(Badminton)               | OUICT – CBIT – 20th & 21st                                                  | 20     |
| 3   |                              | September 2019                                                              | 20     |
|     | 2nd(Cricket)                 | Inter College Tournament 2K19 –                                             | 21-24  |
|     |                              | Vardhaman college of Engineering,                                           | 21 2 . |
|     |                              | Shamshabad – 18th & 28th September                                          |        |
| 4   |                              | 2019                                                                        |        |
|     | 2nd(volleyball)              | Inter College Tournament 2K19 –                                             | 25     |
|     |                              | Vardhaman college of Engineering,                                           |        |
|     |                              | Shamshabad – 18th & 28th September                                          |        |
| 5   |                              | 2019                                                                        |        |
|     | Runners up(Judo 81 Kg)       | OUICT – GHMC, Salar E Millar Sports                                         | 26     |
| 6   |                              | Complex – 22 <sup>nd</sup> October 2019                                     |        |
|     | 3RD(TT)                      | SNIST Sports Fest – Ashwatthama 2019                                        | 27     |
| 7   |                              | - SNIST - 23 <sup>rd</sup> - 25 <sup>th</sup> SEPTEMBER                     |        |
|     | Runners(TT)                  | Inter College Sports Meet – Khelotsav                                       | 28     |
|     |                              | 2020 – Gokaraju Rangaraju Institute of                                      |        |
|     |                              | Engineering and Technology,                                                 |        |
| 8   |                              | Hyderabad – 06 <sup>th</sup> & 07 <sup>th</sup> JANUARY                     |        |
|     | Winner(Throwball)            | National level Inter collegiate sports fest                                 | 29-32  |
|     |                              | – FURCATEZ 2020 – Malla Reddy                                               |        |
|     |                              | Institute of Technology and Science,                                        |        |
| 9   |                              | 24th & 25th -01-20                                                          |        |
|     | Runners(volleyball)          | National level Sports Fest – ATHLEMA                                        | 33-34  |
| 1.0 |                              | 2020 – MVSR Engineering College, 14-                                        |        |
| 10  | 0 1(TTT)                     | 02-19 to 15-02-20                                                           | 25     |
| 1.1 | 2nd(TT)                      | 12th InFest held at VNRVJIET, 26th                                          | 35     |
| 11  | 1-4/Th111)                   | and 27th Feb 2020                                                           | 26.27  |
|     | 1st(Throwball)               | National level Sports Fest – ATHLEMA                                        | 36-37  |
| 12  |                              | 2020 – MVSR Engineering College, 15-                                        |        |
| 12  | 2nd prize(200m               | 03-19 to 16-03-19                                                           | 38     |
|     | 2nd prize(200m<br>Athletics) | Inter College Athletics championship by Osmania University on 30-31 October | 30     |
| 13  | Aulicucs)                    | 2019                                                                        |        |
| 13  | 2nd prize(Athletics-         | 12th Indian Open Inter Engineering                                          | 39     |
| 14  | 100m)                        | Collegiate Sports, in Feb.26-27,2020.                                       | 37     |
| 17  | 100111)                      | Corregiane Sports, in 1 co.20-27,2020.                                      |        |