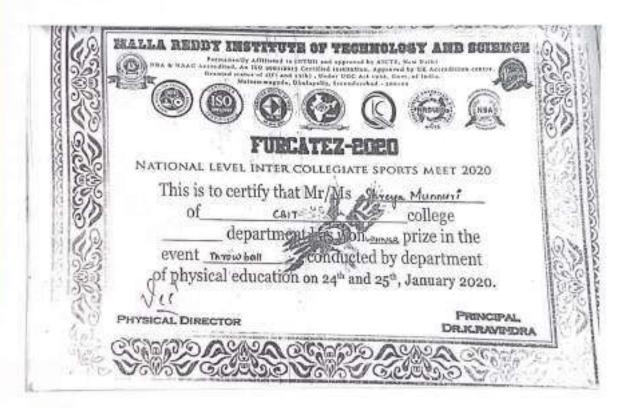

Year: 2019-20

| Sl. | Name of the award/           | Name of the event                                                           | Page   |
|-----|------------------------------|-----------------------------------------------------------------------------|--------|
| No  | medal                        |                                                                             | Number |
| 1   | 57th Across India            | SUPRA SAE India Student Formula - 2019                                      | 4-18   |
| 1   | 3RD(TT)                      | 20-8-19 TO 21-08-19(TT) OU ICT held                                         | 19     |
| 2   |                              | at St.Joseph's college                                                      |        |
|     | 1st(Badminton)               | OUICT – CBIT – 20th & 21st                                                  | 20     |
| 3   |                              | September 2019                                                              | 20     |
|     | 2nd(Cricket)                 | Inter College Tournament 2K19 –                                             | 21-24  |
|     |                              | Vardhaman college of Engineering,                                           | 21 2 . |
|     |                              | Shamshabad – 18th & 28th September                                          |        |
| 4   |                              | 2019                                                                        |        |
|     | 2nd(volleyball)              | Inter College Tournament 2K19 –                                             | 25     |
|     |                              | Vardhaman college of Engineering,                                           |        |
|     |                              | Shamshabad – 18th & 28th September                                          |        |
| 5   |                              | 2019                                                                        |        |
|     | Runners up(Judo 81 Kg)       | OUICT – GHMC, Salar E Millar Sports                                         | 26     |
| 6   |                              | Complex – 22 <sup>nd</sup> October 2019                                     |        |
|     | 3RD(TT)                      | SNIST Sports Fest – Ashwatthama 2019                                        | 27     |
| 7   |                              | - SNIST - 23 <sup>rd</sup> - 25 <sup>th</sup> SEPTEMBER                     |        |
|     | Runners(TT)                  | Inter College Sports Meet – Khelotsav                                       | 28     |
|     |                              | 2020 – Gokaraju Rangaraju Institute of                                      |        |
|     |                              | Engineering and Technology,                                                 |        |
| 8   |                              | Hyderabad – 06 <sup>th</sup> & 07 <sup>th</sup> JANUARY                     |        |
|     | Winner(Throwball)            | National level Inter collegiate sports fest                                 | 29-32  |
|     |                              | – FURCATEZ 2020 – Malla Reddy                                               |        |
|     |                              | Institute of Technology and Science,                                        |        |
| 9   |                              | 24th & 25th -01-20                                                          |        |
|     | Runners(volleyball)          | National level Sports Fest – ATHLEMA                                        | 33-34  |
| 1.0 |                              | 2020 – MVSR Engineering College, 14-                                        |        |
| 10  | 0 1(TTT)                     | 02-19 to 15-02-20                                                           | 25     |
| 1.1 | 2nd(TT)                      | 12th InFest held at VNRVJIET, 26th                                          | 35     |
| 11  | 1-4/Th111)                   | and 27th Feb 2020                                                           | 26.27  |
|     | 1st(Throwball)               | National level Sports Fest – ATHLEMA                                        | 36-37  |
| 12  |                              | 2020 – MVSR Engineering College, 15-                                        |        |
| 12  | 2nd prize(200m               | 03-19 to 16-03-19                                                           | 38     |
|     | 2nd prize(200m<br>Athletics) | Inter College Athletics championship by Osmania University on 30-31 October | 30     |
| 13  | Aulicucs)                    | 2019                                                                        |        |
| 13  | 2nd prize(Athletics-         | 12th Indian Open Inter Engineering                                          | 39     |
| 14  | 100m)                        | Collegiate Sports, in Feb.26-27,2020.                                       | 37     |
| 17  | 100111)                      | Corregiane Sports, in 1 co.20-27,2020.                                      |        |