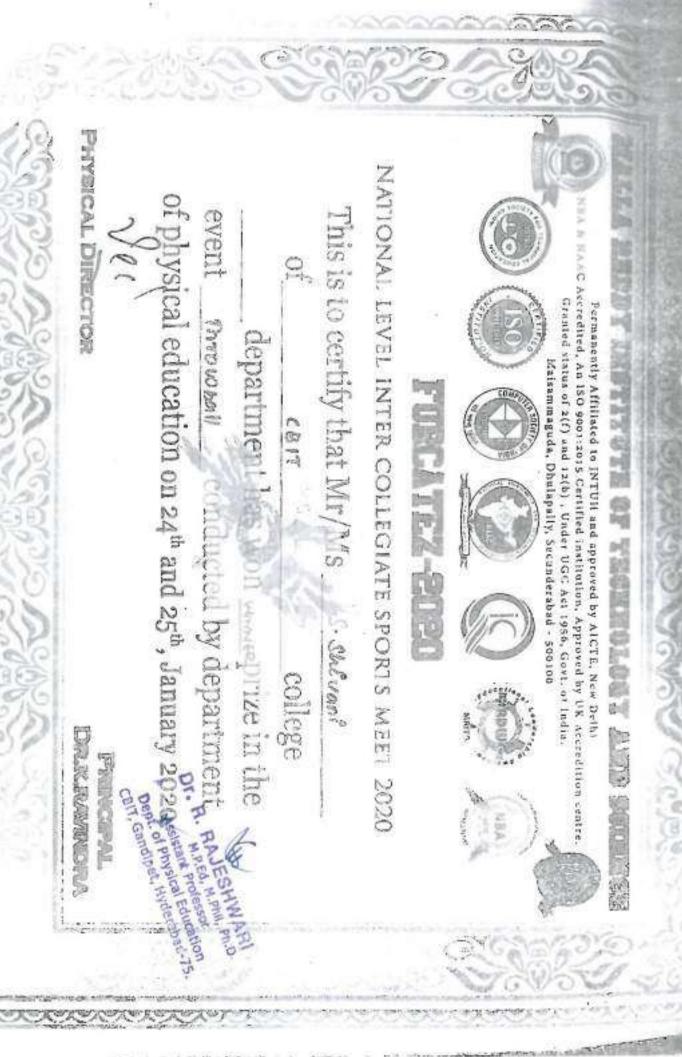

Year: 2019-20

| Sl. | Name of the award/           | Name of the event                                                           | Page   |
|-----|------------------------------|-----------------------------------------------------------------------------|--------|
| No  | medal                        |                                                                             | Number |
| 1   | 57th Across India            | SUPRA SAE India Student Formula - 2019                                      | 4-18   |
| 1   | 3RD(TT)                      | 20-8-19 TO 21-08-19(TT) OU ICT held                                         | 19     |
| 2   |                              | at St.Joseph's college                                                      |        |
|     | 1st(Badminton)               | OUICT – CBIT – 20th & 21st                                                  | 20     |
| 3   |                              | September 2019                                                              | 20     |
|     | 2nd(Cricket)                 | Inter College Tournament 2K19 –                                             | 21-24  |
|     |                              | Vardhaman college of Engineering,                                           | 21 2 . |
|     |                              | Shamshabad – 18th & 28th September                                          |        |
| 4   |                              | 2019                                                                        |        |
|     | 2nd(volleyball)              | Inter College Tournament 2K19 –                                             | 25     |
|     |                              | Vardhaman college of Engineering,                                           |        |
|     |                              | Shamshabad – 18th & 28th September                                          |        |
| 5   |                              | 2019                                                                        |        |
|     | Runners up(Judo 81 Kg)       | OUICT – GHMC, Salar E Millar Sports                                         | 26     |
| 6   |                              | Complex – 22 <sup>nd</sup> October 2019                                     |        |
|     | 3RD(TT)                      | SNIST Sports Fest – Ashwatthama 2019                                        | 27     |
| 7   |                              | - SNIST - 23 <sup>rd</sup> - 25 <sup>th</sup> SEPTEMBER                     |        |
|     | Runners(TT)                  | Inter College Sports Meet – Khelotsav                                       | 28     |
|     |                              | 2020 – Gokaraju Rangaraju Institute of                                      |        |
|     |                              | Engineering and Technology,                                                 |        |
| 8   |                              | Hyderabad – 06 <sup>th</sup> & 07 <sup>th</sup> JANUARY                     |        |
|     | Winner(Throwball)            | National level Inter collegiate sports fest                                 | 29-32  |
|     |                              | – FURCATEZ 2020 – Malla Reddy                                               |        |
|     |                              | Institute of Technology and Science,                                        |        |
| 9   |                              | 24th & 25th -01-20                                                          |        |
|     | Runners(volleyball)          | National level Sports Fest – ATHLEMA                                        | 33-34  |
| 1.0 |                              | 2020 – MVSR Engineering College, 14-                                        |        |
| 10  | 0 1(TTT)                     | 02-19 to 15-02-20                                                           | 25     |
| 1.1 | 2nd(TT)                      | 12th InFest held at VNRVJIET, 26th                                          | 35     |
| 11  | 1-4/Th111)                   | and 27th Feb 2020                                                           | 26.27  |
|     | 1st(Throwball)               | National level Sports Fest – ATHLEMA                                        | 36-37  |
| 12  |                              | 2020 – MVSR Engineering College, 15-                                        |        |
| 12  | 2nd prize(200m               | 03-19 to 16-03-19                                                           | 38     |
|     | 2nd prize(200m<br>Athletics) | Inter College Athletics championship by Osmania University on 30-31 October | 30     |
| 13  | Aulicucs)                    | 2019                                                                        |        |
| 13  | 2nd prize(Athletics-         | 12th Indian Open Inter Engineering                                          | 39     |
| 14  | 100m)                        | Collegiate Sports, in Feb.26-27,2020.                                       | 37     |
| 17  | 100111)                      | Corregiane Sports, in 1 co.20-27,2020.                                      |        |