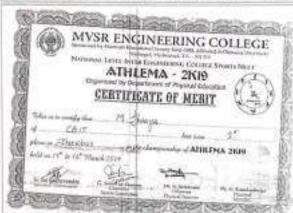

Year: 2019-20

| Sl. | Name of the award/           | Name of the event                                                           | Page   |
|-----|------------------------------|-----------------------------------------------------------------------------|--------|
| No  | medal                        |                                                                             | Number |
| 1   | 57th Across India            | SUPRA SAE India Student Formula - 2019                                      | 4-18   |
| 1   | 3RD(TT)                      | 20-8-19 TO 21-08-19(TT) OU ICT held                                         | 19     |
| 2   |                              | at St.Joseph's college                                                      |        |
|     | 1st(Badminton)               | OUICT – CBIT – 20th & 21st                                                  | 20     |
| 3   |                              | September 2019                                                              | 20     |
|     | 2nd(Cricket)                 | Inter College Tournament 2K19 –                                             | 21-24  |
|     |                              | Vardhaman college of Engineering,                                           | 21 2 . |
|     |                              | Shamshabad – 18th & 28th September                                          |        |
| 4   |                              | 2019                                                                        |        |
|     | 2nd(volleyball)              | Inter College Tournament 2K19 –                                             | 25     |
|     |                              | Vardhaman college of Engineering,                                           |        |
|     |                              | Shamshabad – 18th & 28th September                                          |        |
| 5   |                              | 2019                                                                        |        |
|     | Runners up(Judo 81 Kg)       | OUICT – GHMC, Salar E Millar Sports                                         | 26     |
| 6   |                              | Complex – 22 <sup>nd</sup> October 2019                                     |        |
|     | 3RD(TT)                      | SNIST Sports Fest – Ashwatthama 2019                                        | 27     |
| 7   |                              | - SNIST - 23 <sup>rd</sup> - 25 <sup>th</sup> SEPTEMBER                     |        |
|     | Runners(TT)                  | Inter College Sports Meet – Khelotsav                                       | 28     |
|     |                              | 2020 – Gokaraju Rangaraju Institute of                                      |        |
|     |                              | Engineering and Technology,                                                 |        |
| 8   |                              | Hyderabad – 06 <sup>th</sup> & 07 <sup>th</sup> JANUARY                     |        |
|     | Winner(Throwball)            | National level Inter collegiate sports fest                                 | 29-32  |
|     |                              | – FURCATEZ 2020 – Malla Reddy                                               |        |
|     |                              | Institute of Technology and Science,                                        |        |
| 9   |                              | 24th & 25th -01-20                                                          |        |
|     | Runners(volleyball)          | National level Sports Fest – ATHLEMA                                        | 33-34  |
| 1.0 |                              | 2020 – MVSR Engineering College, 14-                                        |        |
| 10  | 0 1(TTT)                     | 02-19 to 15-02-20                                                           | 25     |
| 1.1 | 2nd(TT)                      | 12th InFest held at VNRVJIET, 26th                                          | 35     |
| 11  | 1-4/Th111)                   | and 27th Feb 2020                                                           | 26.27  |
|     | 1st(Throwball)               | National level Sports Fest – ATHLEMA                                        | 36-37  |
| 12  |                              | 2020 – MVSR Engineering College, 15-                                        |        |
| 12  | 2nd prize(200m               | 03-19 to 16-03-19                                                           | 38     |
|     | 2nd prize(200m<br>Athletics) | Inter College Athletics championship by Osmania University on 30-31 October | 30     |
| 13  | Aulicucs)                    | 2019                                                                        |        |
| 13  | 2nd prize(Athletics-         | 12th Indian Open Inter Engineering                                          | 39     |
| 14  | 100m)                        | Collegiate Sports, in Feb.26-27,2020.                                       | 37     |
| 17  | 100111)                      | Corregiane Sports, in 1 co.20-27,2020.                                      |        |