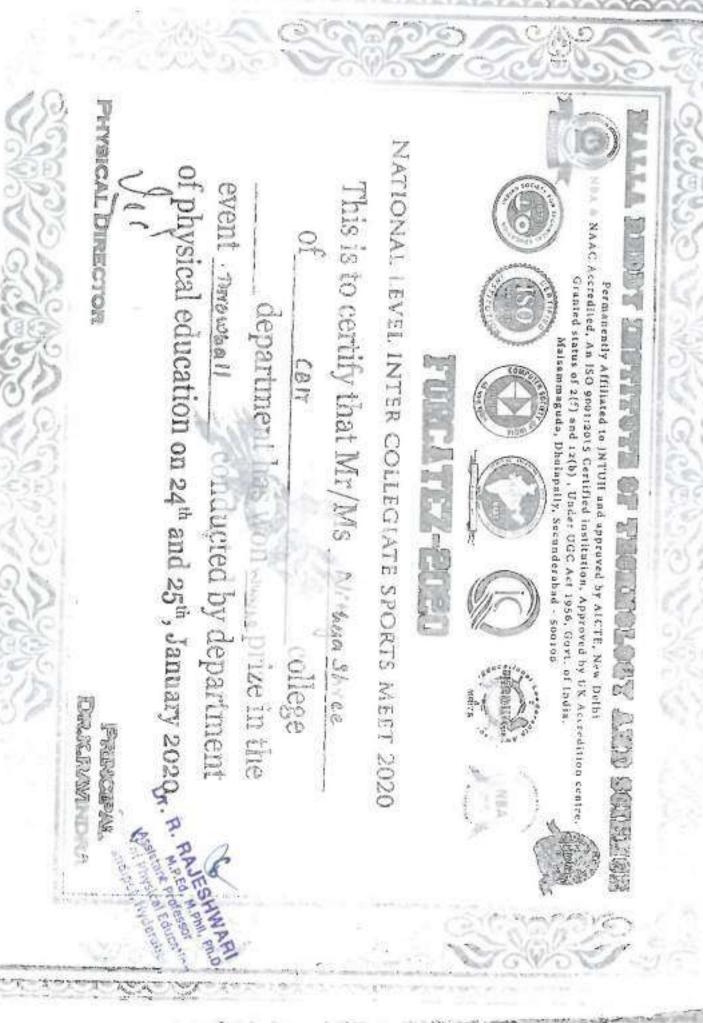

Year: 2019-20

| Sl. | Name of the award/           | Name of the event                                                           | Page   |
|-----|------------------------------|-----------------------------------------------------------------------------|--------|
| No  | medal                        |                                                                             | Number |
| 1   | 57th Across India            | SUPRA SAE India Student Formula - 2019                                      | 4-18   |
| 1   | 3RD(TT)                      | 20-8-19 TO 21-08-19(TT) OU ICT held                                         | 19     |
| 2   |                              | at St.Joseph's college                                                      |        |
|     | 1st(Badminton)               | OUICT – CBIT – 20th & 21st                                                  | 20     |
| 3   |                              | September 2019                                                              | 20     |
|     | 2nd(Cricket)                 | Inter College Tournament 2K19 –                                             | 21-24  |
|     |                              | Vardhaman college of Engineering,                                           | 21 2 . |
|     |                              | Shamshabad – 18th & 28th September                                          |        |
| 4   |                              | 2019                                                                        |        |
|     | 2nd(volleyball)              | Inter College Tournament 2K19 –                                             | 25     |
|     |                              | Vardhaman college of Engineering,                                           |        |
|     |                              | Shamshabad – 18th & 28th September                                          |        |
| 5   |                              | 2019                                                                        |        |
|     | Runners up(Judo 81 Kg)       | OUICT – GHMC, Salar E Millar Sports                                         | 26     |
| 6   |                              | Complex – 22 <sup>nd</sup> October 2019                                     |        |
|     | 3RD(TT)                      | SNIST Sports Fest – Ashwatthama 2019                                        | 27     |
| 7   |                              | - SNIST - 23 <sup>rd</sup> - 25 <sup>th</sup> SEPTEMBER                     |        |
|     | Runners(TT)                  | Inter College Sports Meet – Khelotsav                                       | 28     |
|     |                              | 2020 – Gokaraju Rangaraju Institute of                                      |        |
|     |                              | Engineering and Technology,                                                 |        |
| 8   |                              | Hyderabad – 06 <sup>th</sup> & 07 <sup>th</sup> JANUARY                     |        |
|     | Winner(Throwball)            | National level Inter collegiate sports fest                                 | 29-32  |
|     |                              | – FURCATEZ 2020 – Malla Reddy                                               |        |
|     |                              | Institute of Technology and Science,                                        |        |
| 9   |                              | 24th & 25th -01-20                                                          |        |
|     | Runners(volleyball)          | National level Sports Fest – ATHLEMA                                        | 33-34  |
| 1.0 |                              | 2020 – MVSR Engineering College, 14-                                        |        |
| 10  | 0 1(TTT)                     | 02-19 to 15-02-20                                                           | 25     |
| 1.1 | 2nd(TT)                      | 12th InFest held at VNRVJIET, 26th                                          | 35     |
| 11  | 1-4/Th111)                   | and 27th Feb 2020                                                           | 26.27  |
|     | 1st(Throwball)               | National level Sports Fest – ATHLEMA                                        | 36-37  |
| 12  |                              | 2020 – MVSR Engineering College, 15-                                        |        |
| 12  | 2nd prize(200m               | 03-19 to 16-03-19                                                           | 38     |
|     | 2nd prize(200m<br>Athletics) | Inter College Athletics championship by Osmania University on 30-31 October | 30     |
| 13  | Aulicucs)                    | 2019                                                                        |        |
| 13  | 2nd prize(Athletics-         | 12th Indian Open Inter Engineering                                          | 39     |
| 14  | 100m)                        | Collegiate Sports, in Feb.26-27,2020.                                       | 37     |
| 17  | 100111)                      | Corregiane Sports, in 1 co.20-27,2020.                                      |        |