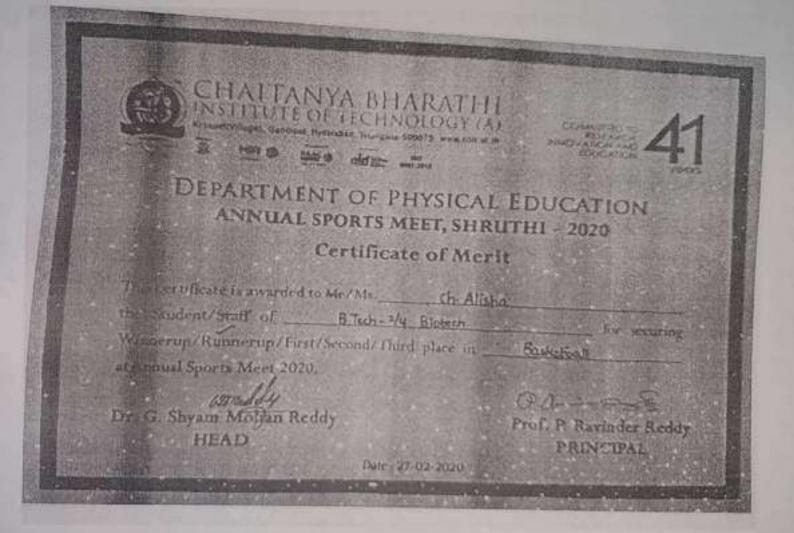

| 41 | Winner Up (Basketball ) | Annual sports meet 2020 | 104     |
|----|-------------------------|-------------------------|---------|
| 42 | Runner Up (Basketball)  | Annual sports meet 2020 | 105-106 |
| 43 | Winner Up (Yoga)        | Annual sports meet 2020 | 107-108 |
| 44 | Winner Up (Chess)       | Annual sports meet 2020 | 109-110 |
| 45 | Winner (Yoga)           | Shruthi -2020           | 111     |
| 46 | Runner up (Basketball)  | Shruthi -2020           | 112-113 |