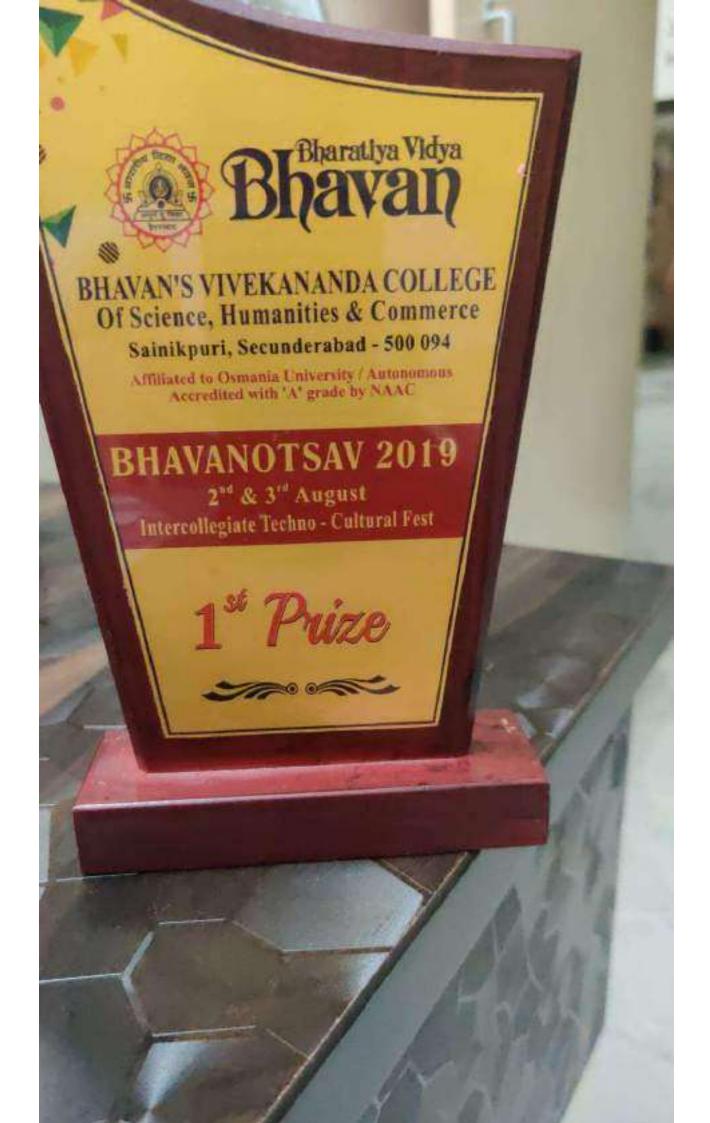

1.15

I V Rue Patient

C. V. Lawrence C V Samun

Chairman

Deepak Sawker Mentor

MARION M S SUZUKI

Student Formula