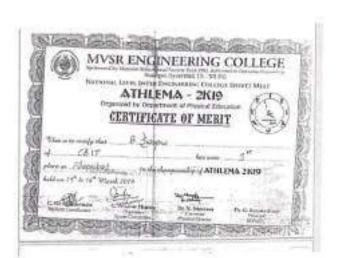

Year: 2019-20

| Sl. | Name of the award/           | Name of the event                                                           | Page   |
|-----|------------------------------|-----------------------------------------------------------------------------|--------|
| No  | medal                        |                                                                             | Number |
| 1   | 57th Across India            | SUPRA SAE India Student Formula - 2019                                      | 4-18   |
| 1   | 3RD(TT)                      | 20-8-19 TO 21-08-19(TT) OU ICT held                                         | 19     |
| 2   |                              | at St.Joseph's college                                                      |        |
|     | 1st(Badminton)               | OUICT – CBIT – 20th & 21st                                                  | 20     |
| 3   |                              | September 2019                                                              | 20     |
|     | 2nd(Cricket)                 | Inter College Tournament 2K19 –                                             | 21-24  |
|     |                              | Vardhaman college of Engineering,                                           | 21 2 . |
|     |                              | Shamshabad – 18th & 28th September                                          |        |
| 4   |                              | 2019                                                                        |        |
|     | 2nd(volleyball)              | Inter College Tournament 2K19 –                                             | 25     |
|     |                              | Vardhaman college of Engineering,                                           |        |
|     |                              | Shamshabad – 18th & 28th September                                          |        |
| 5   |                              | 2019                                                                        |        |
|     | Runners up(Judo 81 Kg)       | OUICT – GHMC, Salar E Millar Sports                                         | 26     |
| 6   |                              | Complex – 22 <sup>nd</sup> October 2019                                     |        |
|     | 3RD(TT)                      | SNIST Sports Fest – Ashwatthama 2019                                        | 27     |
| 7   |                              | - SNIST - 23 <sup>rd</sup> - 25 <sup>th</sup> SEPTEMBER                     |        |
|     | Runners(TT)                  | Inter College Sports Meet – Khelotsav                                       | 28     |
|     |                              | 2020 – Gokaraju Rangaraju Institute of                                      |        |
|     |                              | Engineering and Technology,                                                 |        |
| 8   |                              | Hyderabad – 06 <sup>th</sup> & 07 <sup>th</sup> JANUARY                     |        |
|     | Winner(Throwball)            | National level Inter collegiate sports fest                                 | 29-32  |
|     |                              | – FURCATEZ 2020 – Malla Reddy                                               |        |
|     |                              | Institute of Technology and Science,                                        |        |
| 9   |                              | 24th & 25th -01-20                                                          |        |
|     | Runners(volleyball)          | National level Sports Fest – ATHLEMA                                        | 33-34  |
| 1.0 |                              | 2020 – MVSR Engineering College, 14-                                        |        |
| 10  | 0 1(TTT)                     | 02-19 to 15-02-20                                                           | 25     |
| 1.1 | 2nd(TT)                      | 12th InFest held at VNRVJIET, 26th                                          | 35     |
| 11  | 1-4/Th111)                   | and 27th Feb 2020                                                           | 26.27  |
|     | 1st(Throwball)               | National level Sports Fest – ATHLEMA                                        | 36-37  |
| 12  |                              | 2020 – MVSR Engineering College, 15-                                        |        |
| 12  | 2nd prize(200m               | 03-19 to 16-03-19                                                           | 38     |
|     | 2nd prize(200m<br>Athletics) | Inter College Athletics championship by Osmania University on 30-31 October | 30     |
| 13  | Aulicucs)                    | 2019                                                                        |        |
| 13  | 2nd prize(Athletics-         | 12th Indian Open Inter Engineering                                          | 39     |
| 14  | 100m)                        | Collegiate Sports, in Feb.26-27,2020.                                       | 37     |
| 17  | 100111)                      | Corregiane Sports, in 1 co.20-27,2020.                                      |        |