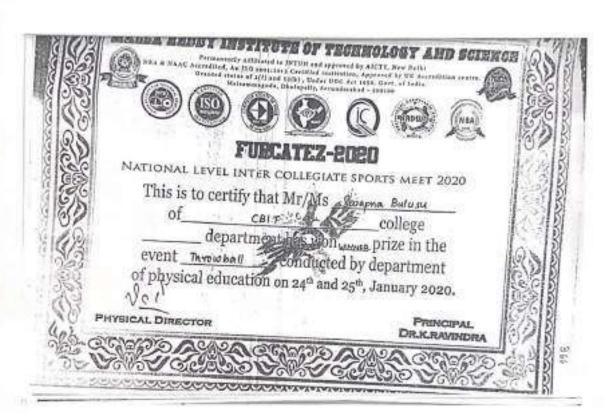

Year: 2019-20

| Sl. | Name of the award/           | Name of the event                                                           | Page   |
|-----|------------------------------|-----------------------------------------------------------------------------|--------|
| No  | medal                        |                                                                             | Number |
| 1   | 57th Across India            | SUPRA SAE India Student Formula - 2019                                      | 4-18   |
| 1   | 3RD(TT)                      | 20-8-19 TO 21-08-19(TT) OU ICT held                                         | 19     |
| 2   |                              | at St.Joseph's college                                                      |        |
|     | 1st(Badminton)               | OUICT – CBIT – 20th & 21st                                                  | 20     |
| 3   |                              | September 2019                                                              | 20     |
|     | 2nd(Cricket)                 | Inter College Tournament 2K19 –                                             | 21-24  |
|     |                              | Vardhaman college of Engineering,                                           | 21 2 . |
|     |                              | Shamshabad – 18th & 28th September                                          |        |
| 4   |                              | 2019                                                                        |        |
|     | 2nd(volleyball)              | Inter College Tournament 2K19 –                                             | 25     |
|     |                              | Vardhaman college of Engineering,                                           |        |
|     |                              | Shamshabad – 18th & 28th September                                          |        |
| 5   |                              | 2019                                                                        |        |
|     | Runners up(Judo 81 Kg)       | OUICT – GHMC, Salar E Millar Sports                                         | 26     |
| 6   |                              | Complex – 22 <sup>nd</sup> October 2019                                     |        |
|     | 3RD(TT)                      | SNIST Sports Fest – Ashwatthama 2019                                        | 27     |
| 7   |                              | - SNIST - 23 <sup>rd</sup> - 25 <sup>th</sup> SEPTEMBER                     |        |
|     | Runners(TT)                  | Inter College Sports Meet – Khelotsav                                       | 28     |
|     |                              | 2020 – Gokaraju Rangaraju Institute of                                      |        |
|     |                              | Engineering and Technology,                                                 |        |
| 8   |                              | Hyderabad – 06 <sup>th</sup> & 07 <sup>th</sup> JANUARY                     |        |
|     | Winner(Throwball)            | National level Inter collegiate sports fest                                 | 29-32  |
|     |                              | – FURCATEZ 2020 – Malla Reddy                                               |        |
|     |                              | Institute of Technology and Science,                                        |        |
| 9   |                              | 24th & 25th -01-20                                                          |        |
|     | Runners(volleyball)          | National level Sports Fest – ATHLEMA                                        | 33-34  |
| 1.0 |                              | 2020 – MVSR Engineering College, 14-                                        |        |
| 10  | 0 1(TTT)                     | 02-19 to 15-02-20                                                           | 25     |
| 1.1 | 2nd(TT)                      | 12th InFest held at VNRVJIET, 26th                                          | 35     |
| 11  | 1-4/Th111)                   | and 27th Feb 2020                                                           | 26.27  |
|     | 1st(Throwball)               | National level Sports Fest – ATHLEMA                                        | 36-37  |
| 12  |                              | 2020 – MVSR Engineering College, 15-                                        |        |
| 12  | 2nd prize(200m               | 03-19 to 16-03-19                                                           | 38     |
|     | 2nd prize(200m<br>Athletics) | Inter College Athletics championship by Osmania University on 30-31 October | 30     |
| 13  | Aulicucs)                    | 2019                                                                        |        |
| 13  | 2nd prize(Athletics-         | 12th Indian Open Inter Engineering                                          | 39     |
| 14  | 100m)                        | Collegiate Sports, in Feb.26-27,2020.                                       | 37     |
| 17  | 100111)                      | Corregiane Sports, in 1 co.20-27,2020.                                      |        |