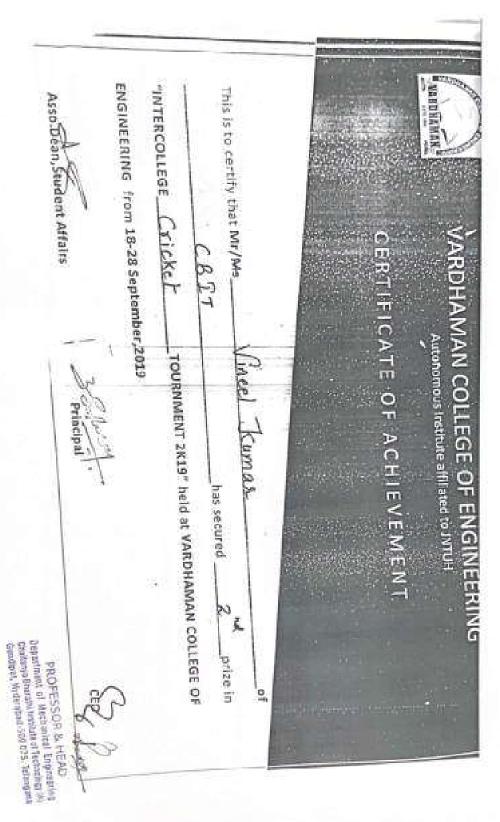

Year: 2019-20

| Sl. | Name of the award/           | Name of the event                                                           | Page   |
|-----|------------------------------|-----------------------------------------------------------------------------|--------|
| No  | medal                        |                                                                             | Number |
| 1   | 57th Across India            | SUPRA SAE India Student Formula - 2019                                      | 4-18   |
| 1   | 3RD(TT)                      | 20-8-19 TO 21-08-19(TT) OU ICT held                                         | 19     |
| 2   |                              | at St.Joseph's college                                                      |        |
|     | 1st(Badminton)               | OUICT – CBIT – 20th & 21st                                                  | 20     |
| 3   |                              | September 2019                                                              | 20     |
|     | 2nd(Cricket)                 | Inter College Tournament 2K19 –                                             | 21-24  |
|     |                              | Vardhaman college of Engineering,                                           | 21 2 . |
|     |                              | Shamshabad – 18th & 28th September                                          |        |
| 4   |                              | 2019                                                                        |        |
|     | 2nd(volleyball)              | Inter College Tournament 2K19 –                                             | 25     |
|     |                              | Vardhaman college of Engineering,                                           |        |
|     |                              | Shamshabad – 18th & 28th September                                          |        |
| 5   |                              | 2019                                                                        |        |
|     | Runners up(Judo 81 Kg)       | OUICT – GHMC, Salar E Millar Sports                                         | 26     |
| 6   |                              | Complex – 22 <sup>nd</sup> October 2019                                     |        |
|     | 3RD(TT)                      | SNIST Sports Fest – Ashwatthama 2019                                        | 27     |
| 7   |                              | - SNIST - 23 <sup>rd</sup> - 25 <sup>th</sup> SEPTEMBER                     |        |
|     | Runners(TT)                  | Inter College Sports Meet – Khelotsav                                       | 28     |
|     |                              | 2020 – Gokaraju Rangaraju Institute of                                      |        |
|     |                              | Engineering and Technology,                                                 |        |
| 8   |                              | Hyderabad – 06 <sup>th</sup> & 07 <sup>th</sup> JANUARY                     |        |
|     | Winner(Throwball)            | National level Inter collegiate sports fest                                 | 29-32  |
|     |                              | – FURCATEZ 2020 – Malla Reddy                                               |        |
|     |                              | Institute of Technology and Science,                                        |        |
| 9   |                              | 24th & 25th -01-20                                                          |        |
|     | Runners(volleyball)          | National level Sports Fest – ATHLEMA                                        | 33-34  |
| 1.0 |                              | 2020 – MVSR Engineering College, 14-                                        |        |
| 10  | 0 1(TTT)                     | 02-19 to 15-02-20                                                           | 25     |
| 1.1 | 2nd(TT)                      | 12th InFest held at VNRVJIET, 26th                                          | 35     |
| 11  | 1-4/Th111)                   | and 27th Feb 2020                                                           | 26.27  |
|     | 1st(Throwball)               | National level Sports Fest – ATHLEMA                                        | 36-37  |
| 12  |                              | 2020 – MVSR Engineering College, 15-                                        |        |
| 12  | 2nd prize(200m               | 03-19 to 16-03-19                                                           | 38     |
|     | 2nd prize(200m<br>Athletics) | Inter College Athletics championship by Osmania University on 30-31 October | 30     |
| 13  | Aulicucs)                    | 2019                                                                        |        |
| 13  | 2nd prize(Athletics-         | 12th Indian Open Inter Engineering                                          | 39     |
| 14  | 100m)                        | Collegiate Sports, in Feb.26-27,2020.                                       | 37     |
| 17  | 100111)                      | Corregiane Sports, in 1 co.20-27,2020.                                      |        |