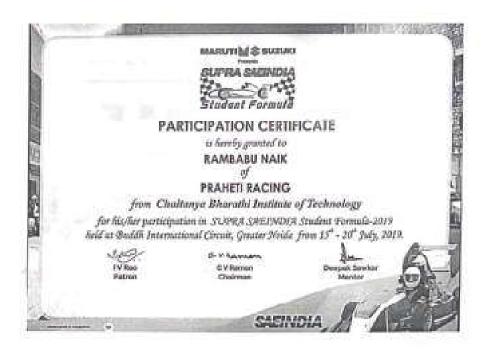

Year: 2019-20

| Sl. | Name of the award/           | Name of the event                                                           | Page   |
|-----|------------------------------|-----------------------------------------------------------------------------|--------|
| No  | medal                        |                                                                             | Number |
| 1   | 57th Across India            | SUPRA SAE India Student Formula - 2019                                      | 4-18   |
| 1   | 3RD(TT)                      | 20-8-19 TO 21-08-19(TT) OU ICT held                                         | 19     |
| 2   |                              | at St.Joseph's college                                                      |        |
|     | 1st(Badminton)               | OUICT – CBIT – 20th & 21st                                                  | 20     |
| 3   |                              | September 2019                                                              | 20     |
|     | 2nd(Cricket)                 | Inter College Tournament 2K19 –                                             | 21-24  |
|     |                              | Vardhaman college of Engineering,                                           | 21 2 . |
|     |                              | Shamshabad – 18th & 28th September                                          |        |
| 4   |                              | 2019                                                                        |        |
|     | 2nd(volleyball)              | Inter College Tournament 2K19 –                                             | 25     |
|     |                              | Vardhaman college of Engineering,                                           |        |
|     |                              | Shamshabad – 18th & 28th September                                          |        |
| 5   |                              | 2019                                                                        |        |
|     | Runners up(Judo 81 Kg)       | OUICT – GHMC, Salar E Millar Sports                                         | 26     |
| 6   |                              | Complex – 22 <sup>nd</sup> October 2019                                     |        |
|     | 3RD(TT)                      | SNIST Sports Fest – Ashwatthama 2019                                        | 27     |
| 7   |                              | - SNIST - 23 <sup>rd</sup> - 25 <sup>th</sup> SEPTEMBER                     |        |
|     | Runners(TT)                  | Inter College Sports Meet – Khelotsav                                       | 28     |
|     |                              | 2020 – Gokaraju Rangaraju Institute of                                      |        |
|     |                              | Engineering and Technology,                                                 |        |
| 8   |                              | Hyderabad – 06 <sup>th</sup> & 07 <sup>th</sup> JANUARY                     |        |
|     | Winner(Throwball)            | National level Inter collegiate sports fest                                 | 29-32  |
|     |                              | – FURCATEZ 2020 – Malla Reddy                                               |        |
|     |                              | Institute of Technology and Science,                                        |        |
| 9   |                              | 24th & 25th -01-20                                                          |        |
|     | Runners(volleyball)          | National level Sports Fest – ATHLEMA                                        | 33-34  |
| 1.0 |                              | 2020 – MVSR Engineering College, 14-                                        |        |
| 10  | 0 1(TTT)                     | 02-19 to 15-02-20                                                           | 25     |
| 1.1 | 2nd(TT)                      | 12th InFest held at VNRVJIET, 26th                                          | 35     |
| 11  | 1-4/Th111)                   | and 27th Feb 2020                                                           | 26.27  |
|     | 1st(Throwball)               | National level Sports Fest – ATHLEMA                                        | 36-37  |
| 12  |                              | 2020 – MVSR Engineering College, 15-                                        |        |
| 12  | 2nd prize(200m               | 03-19 to 16-03-19                                                           | 38     |
|     | 2nd prize(200m<br>Athletics) | Inter College Athletics championship by Osmania University on 30-31 October | 30     |
| 13  | Aulicucs)                    | 2019                                                                        |        |
| 13  | 2nd prize(Athletics-         | 12th Indian Open Inter Engineering                                          | 39     |
| 14  | 100m)                        | Collegiate Sports, in Feb.26-27,2020.                                       | 37     |
| 17  | 100111)                      | Corregiane Sports, in 1 co.20-27,2020.                                      |        |