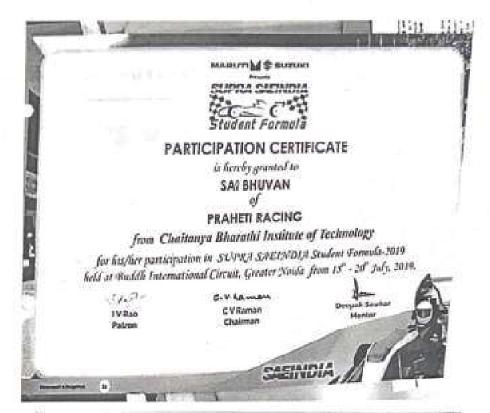

Year: 2019-20

| Sl. | Name of the award/           | Name of the event                                                           | Page   |
|-----|------------------------------|-----------------------------------------------------------------------------|--------|
| No  | medal                        |                                                                             | Number |
| 1   | 57th Across India            | SUPRA SAE India Student Formula - 2019                                      | 4-18   |
| 1   | 3RD(TT)                      | 20-8-19 TO 21-08-19(TT) OU ICT held                                         | 19     |
| 2   |                              | at St.Joseph's college                                                      |        |
|     | 1st(Badminton)               | OUICT – CBIT – 20th & 21st                                                  | 20     |
| 3   |                              | September 2019                                                              | 20     |
|     | 2nd(Cricket)                 | Inter College Tournament 2K19 –                                             | 21-24  |
|     |                              | Vardhaman college of Engineering,                                           | 21 2 . |
|     |                              | Shamshabad – 18th & 28th September                                          |        |
| 4   |                              | 2019                                                                        |        |
|     | 2nd(volleyball)              | Inter College Tournament 2K19 –                                             | 25     |
|     |                              | Vardhaman college of Engineering,                                           |        |
|     |                              | Shamshabad – 18th & 28th September                                          |        |
| 5   |                              | 2019                                                                        |        |
|     | Runners up(Judo 81 Kg)       | OUICT – GHMC, Salar E Millar Sports                                         | 26     |
| 6   |                              | Complex – 22 <sup>nd</sup> October 2019                                     |        |
|     | 3RD(TT)                      | SNIST Sports Fest – Ashwatthama 2019                                        | 27     |
| 7   |                              | - SNIST - 23 <sup>rd</sup> - 25 <sup>th</sup> SEPTEMBER                     |        |
|     | Runners(TT)                  | Inter College Sports Meet – Khelotsav                                       | 28     |
|     |                              | 2020 – Gokaraju Rangaraju Institute of                                      |        |
|     |                              | Engineering and Technology,                                                 |        |
| 8   |                              | Hyderabad – 06 <sup>th</sup> & 07 <sup>th</sup> JANUARY                     |        |
|     | Winner(Throwball)            | National level Inter collegiate sports fest                                 | 29-32  |
|     |                              | – FURCATEZ 2020 – Malla Reddy                                               |        |
|     |                              | Institute of Technology and Science,                                        |        |
| 9   |                              | 24th & 25th -01-20                                                          |        |
|     | Runners(volleyball)          | National level Sports Fest – ATHLEMA                                        | 33-34  |
| 1.0 |                              | 2020 – MVSR Engineering College, 14-                                        |        |
| 10  | 0 1(TTT)                     | 02-19 to 15-02-20                                                           | 25     |
| 1.1 | 2nd(TT)                      | 12th InFest held at VNRVJIET, 26th                                          | 35     |
| 11  | 1-4/Th111)                   | and 27th Feb 2020                                                           | 26.27  |
|     | 1st(Throwball)               | National level Sports Fest – ATHLEMA                                        | 36-37  |
| 12  |                              | 2020 – MVSR Engineering College, 15-                                        |        |
| 12  | 2nd prize(200m               | 03-19 to 16-03-19                                                           | 38     |
|     | 2nd prize(200m<br>Athletics) | Inter College Athletics championship by Osmania University on 30-31 October | 30     |
| 13  | Aulicucs)                    | 2019                                                                        |        |
| 13  | 2nd prize(Athletics-         | 12th Indian Open Inter Engineering                                          | 39     |
| 14  | 100m)                        | Collegiate Sports, in Feb.26-27,2020.                                       | 37     |
| 17  | 100111)                      | Corregiane Sports, in 1 co.20-27,2020.                                      |        |