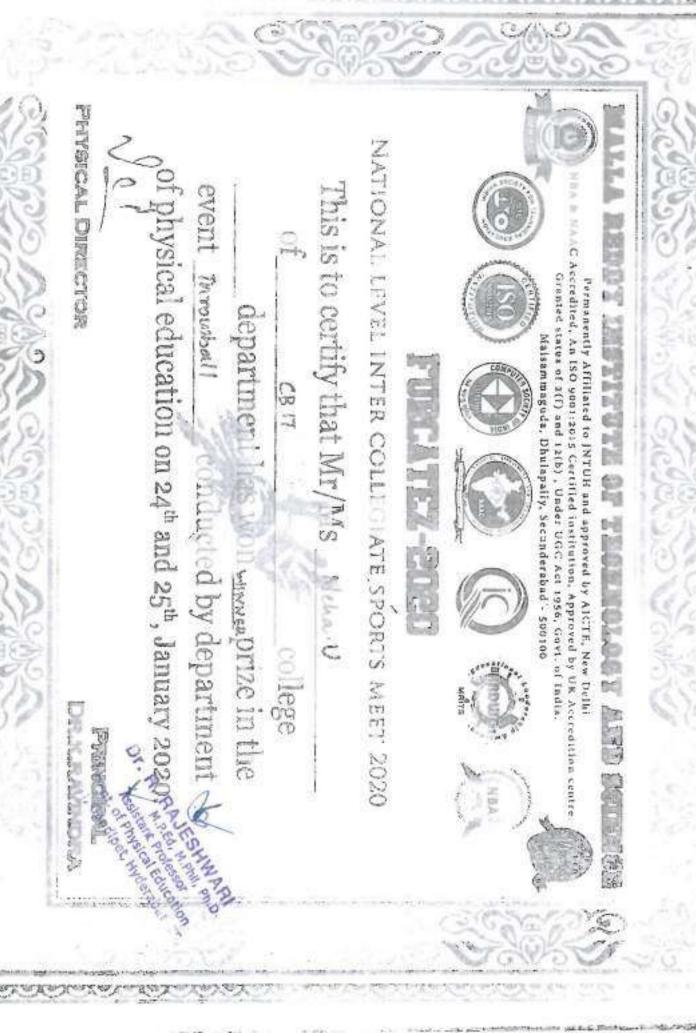

Year: 2019-20

| Sl. | Name of the award/           | Name of the event                                                           | Page   |
|-----|------------------------------|-----------------------------------------------------------------------------|--------|
| No  | medal                        |                                                                             | Number |
| 1   | 57th Across India            | SUPRA SAE India Student Formula - 2019                                      | 4-18   |
| 1   | 3RD(TT)                      | 20-8-19 TO 21-08-19(TT) OU ICT held                                         | 19     |
| 2   |                              | at St.Joseph's college                                                      |        |
|     | 1st(Badminton)               | OUICT – CBIT – 20th & 21st                                                  | 20     |
| 3   |                              | September 2019                                                              | 20     |
|     | 2nd(Cricket)                 | Inter College Tournament 2K19 –                                             | 21-24  |
|     |                              | Vardhaman college of Engineering,                                           | 21 2 . |
|     |                              | Shamshabad – 18th & 28th September                                          |        |
| 4   |                              | 2019                                                                        |        |
|     | 2nd(volleyball)              | Inter College Tournament 2K19 –                                             | 25     |
|     |                              | Vardhaman college of Engineering,                                           |        |
|     |                              | Shamshabad – 18th & 28th September                                          |        |
| 5   |                              | 2019                                                                        |        |
|     | Runners up(Judo 81 Kg)       | OUICT – GHMC, Salar E Millar Sports                                         | 26     |
| 6   |                              | Complex – 22 <sup>nd</sup> October 2019                                     |        |
|     | 3RD(TT)                      | SNIST Sports Fest – Ashwatthama 2019                                        | 27     |
| 7   |                              | - SNIST - 23 <sup>rd</sup> - 25 <sup>th</sup> SEPTEMBER                     |        |
|     | Runners(TT)                  | Inter College Sports Meet – Khelotsav                                       | 28     |
|     |                              | 2020 – Gokaraju Rangaraju Institute of                                      |        |
|     |                              | Engineering and Technology,                                                 |        |
| 8   |                              | Hyderabad – 06 <sup>th</sup> & 07 <sup>th</sup> JANUARY                     |        |
|     | Winner(Throwball)            | National level Inter collegiate sports fest                                 | 29-32  |
|     |                              | – FURCATEZ 2020 – Malla Reddy                                               |        |
|     |                              | Institute of Technology and Science,                                        |        |
| 9   |                              | 24th & 25th -01-20                                                          |        |
|     | Runners(volleyball)          | National level Sports Fest – ATHLEMA                                        | 33-34  |
| 1.0 |                              | 2020 – MVSR Engineering College, 14-                                        |        |
| 10  | 0 1(TTT)                     | 02-19 to 15-02-20                                                           | 25     |
| 1.1 | 2nd(TT)                      | 12th InFest held at VNRVJIET, 26th                                          | 35     |
| 11  | 1-4/Th111)                   | and 27th Feb 2020                                                           | 26.27  |
|     | 1st(Throwball)               | National level Sports Fest – ATHLEMA                                        | 36-37  |
| 12  |                              | 2020 – MVSR Engineering College, 15-                                        |        |
| 12  | 2nd prize(200m               | 03-19 to 16-03-19                                                           | 38     |
|     | 2nd prize(200m<br>Athletics) | Inter College Athletics championship by Osmania University on 30-31 October | 30     |
| 13  | Aulicucs)                    | 2019                                                                        |        |
| 13  | 2nd prize(Athletics-         | 12th Indian Open Inter Engineering                                          | 39     |
| 14  | 100m)                        | Collegiate Sports, in Feb.26-27,2020.                                       | 37     |
| 17  | 100111)                      | Corregiane Sports, in 1 co.20-27,2020.                                      |        |