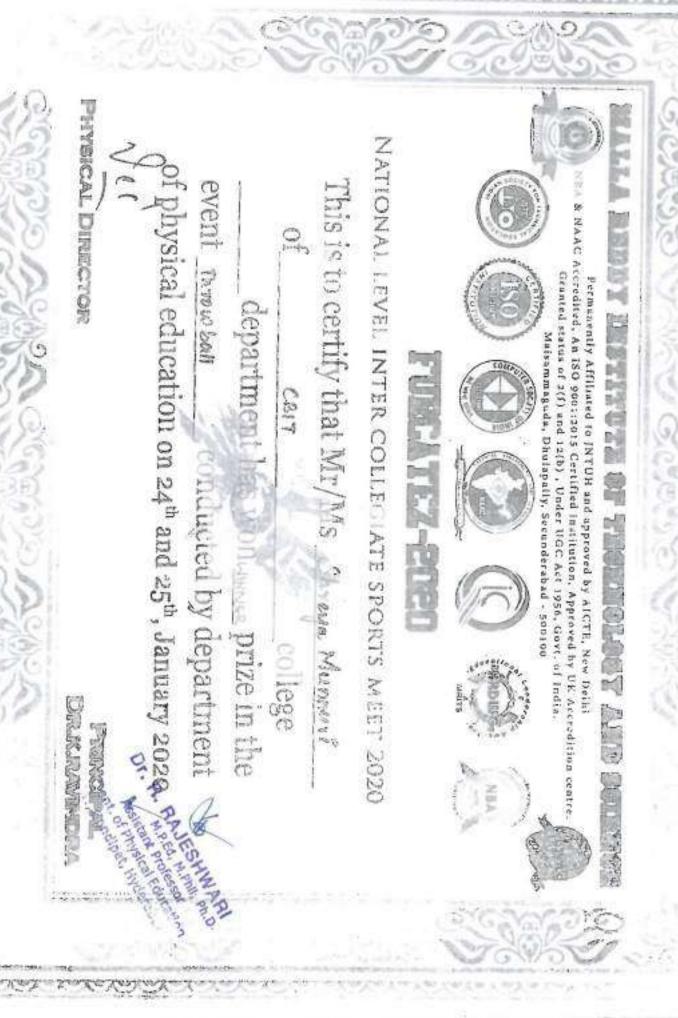

Year: 2019-20

| Sl. | Name of the award/           | Name of the event                                                           | Page   |
|-----|------------------------------|-----------------------------------------------------------------------------|--------|
| No  | medal                        |                                                                             | Number |
| 1   | 57th Across India            | SUPRA SAE India Student Formula - 2019                                      | 4-18   |
| 1   | 3RD(TT)                      | 20-8-19 TO 21-08-19(TT) OU ICT held                                         | 19     |
| 2   |                              | at St.Joseph's college                                                      |        |
|     | 1st(Badminton)               | OUICT – CBIT – 20th & 21st                                                  | 20     |
| 3   |                              | September 2019                                                              | 20     |
|     | 2nd(Cricket)                 | Inter College Tournament 2K19 –                                             | 21-24  |
|     |                              | Vardhaman college of Engineering,                                           | 21 2 . |
|     |                              | Shamshabad – 18th & 28th September                                          |        |
| 4   |                              | 2019                                                                        |        |
|     | 2nd(volleyball)              | Inter College Tournament 2K19 –                                             | 25     |
|     |                              | Vardhaman college of Engineering,                                           |        |
|     |                              | Shamshabad – 18th & 28th September                                          |        |
| 5   |                              | 2019                                                                        |        |
|     | Runners up(Judo 81 Kg)       | OUICT – GHMC, Salar E Millar Sports                                         | 26     |
| 6   |                              | Complex – 22 <sup>nd</sup> October 2019                                     |        |
|     | 3RD(TT)                      | SNIST Sports Fest – Ashwatthama 2019                                        | 27     |
| 7   |                              | - SNIST - 23 <sup>rd</sup> - 25 <sup>th</sup> SEPTEMBER                     |        |
|     | Runners(TT)                  | Inter College Sports Meet – Khelotsav                                       | 28     |
|     |                              | 2020 – Gokaraju Rangaraju Institute of                                      |        |
|     |                              | Engineering and Technology,                                                 |        |
| 8   |                              | Hyderabad – 06 <sup>th</sup> & 07 <sup>th</sup> JANUARY                     |        |
|     | Winner(Throwball)            | National level Inter collegiate sports fest                                 | 29-32  |
|     |                              | – FURCATEZ 2020 – Malla Reddy                                               |        |
|     |                              | Institute of Technology and Science,                                        |        |
| 9   |                              | 24th & 25th -01-20                                                          |        |
|     | Runners(volleyball)          | National level Sports Fest – ATHLEMA                                        | 33-34  |
| 1.0 |                              | 2020 – MVSR Engineering College, 14-                                        |        |
| 10  | 0 1(TTT)                     | 02-19 to 15-02-20                                                           | 25     |
| 1.1 | 2nd(TT)                      | 12th InFest held at VNRVJIET, 26th                                          | 35     |
| 11  | 1-4/Th111)                   | and 27th Feb 2020                                                           | 26.27  |
|     | 1st(Throwball)               | National level Sports Fest – ATHLEMA                                        | 36-37  |
| 12  |                              | 2020 – MVSR Engineering College, 15-                                        |        |
| 12  | 2nd prize(200m               | 03-19 to 16-03-19                                                           | 38     |
|     | 2nd prize(200m<br>Athletics) | Inter College Athletics championship by Osmania University on 30-31 October | 30     |
| 13  | Aulicucs)                    | 2019                                                                        |        |
| 13  | 2nd prize(Athletics-         | 12th Indian Open Inter Engineering                                          | 39     |
| 14  | 100m)                        | Collegiate Sports, in Feb.26-27,2020.                                       | 37     |
| 17  | 100111)                      | Corregiane Sports, in 1 co.20-27,2020.                                      |        |