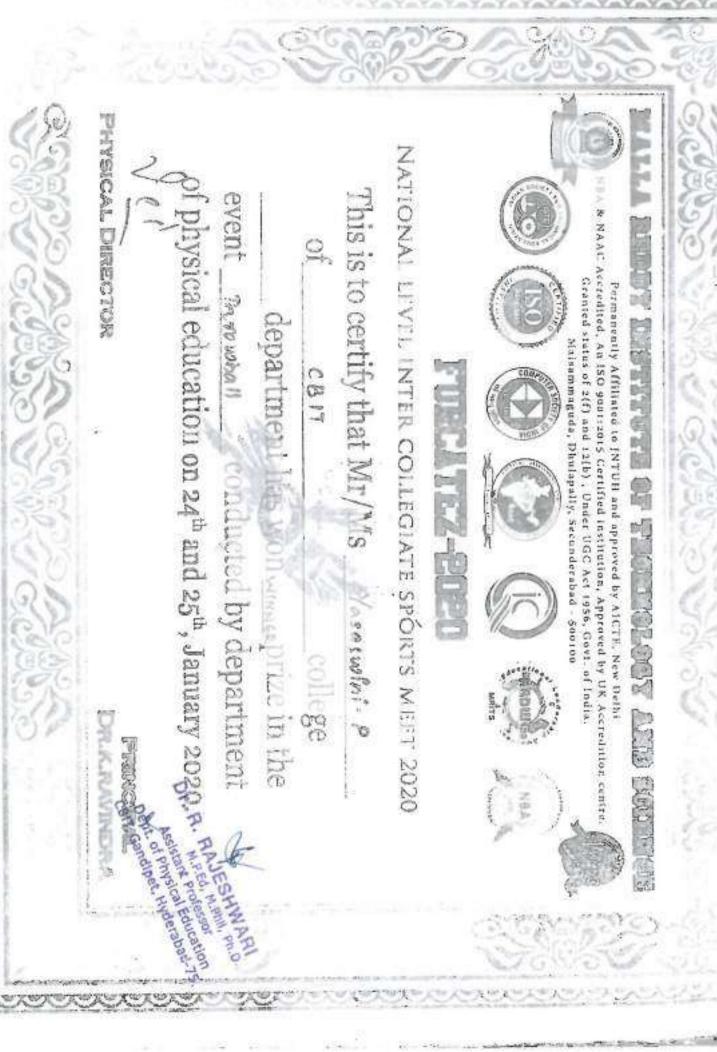

Year: 2019-20

| Sl. | Name of the award/           | Name of the event                                                           | Page   |
|-----|------------------------------|-----------------------------------------------------------------------------|--------|
| No  | medal                        |                                                                             | Number |
| 1   | 57th Across India            | SUPRA SAE India Student Formula - 2019                                      | 4-18   |
| 1   | 3RD(TT)                      | 20-8-19 TO 21-08-19(TT) OU ICT held                                         | 19     |
| 2   |                              | at St.Joseph's college                                                      |        |
|     | 1st(Badminton)               | OUICT – CBIT – 20th & 21st                                                  | 20     |
| 3   |                              | September 2019                                                              | 20     |
|     | 2nd(Cricket)                 | Inter College Tournament 2K19 –                                             | 21-24  |
|     |                              | Vardhaman college of Engineering,                                           | 21 2 . |
|     |                              | Shamshabad – 18th & 28th September                                          |        |
| 4   |                              | 2019                                                                        |        |
|     | 2nd(volleyball)              | Inter College Tournament 2K19 –                                             | 25     |
|     |                              | Vardhaman college of Engineering,                                           |        |
|     |                              | Shamshabad – 18th & 28th September                                          |        |
| 5   |                              | 2019                                                                        |        |
|     | Runners up(Judo 81 Kg)       | OUICT – GHMC, Salar E Millar Sports                                         | 26     |
| 6   |                              | Complex – 22 <sup>nd</sup> October 2019                                     |        |
|     | 3RD(TT)                      | SNIST Sports Fest – Ashwatthama 2019                                        | 27     |
| 7   |                              | - SNIST - 23 <sup>rd</sup> - 25 <sup>th</sup> SEPTEMBER                     |        |
|     | Runners(TT)                  | Inter College Sports Meet – Khelotsav                                       | 28     |
|     |                              | 2020 – Gokaraju Rangaraju Institute of                                      |        |
|     |                              | Engineering and Technology,                                                 |        |
| 8   |                              | Hyderabad – 06 <sup>th</sup> & 07 <sup>th</sup> JANUARY                     |        |
|     | Winner(Throwball)            | National level Inter collegiate sports fest                                 | 29-32  |
|     |                              | – FURCATEZ 2020 – Malla Reddy                                               |        |
|     |                              | Institute of Technology and Science,                                        |        |
| 9   |                              | 24th & 25th -01-20                                                          |        |
|     | Runners(volleyball)          | National level Sports Fest – ATHLEMA                                        | 33-34  |
| 1.0 |                              | 2020 – MVSR Engineering College, 14-                                        |        |
| 10  | 0 1(TTT)                     | 02-19 to 15-02-20                                                           | 25     |
| 1.1 | 2nd(TT)                      | 12th InFest held at VNRVJIET, 26th                                          | 35     |
| 11  | 1-4/Th111)                   | and 27th Feb 2020                                                           | 26.27  |
|     | 1st(Throwball)               | National level Sports Fest – ATHLEMA                                        | 36-37  |
| 12  |                              | 2020 – MVSR Engineering College, 15-                                        |        |
| 12  | 2nd prize(200m               | 03-19 to 16-03-19                                                           | 38     |
|     | 2nd prize(200m<br>Athletics) | Inter College Athletics championship by Osmania University on 30-31 October | 30     |
| 13  | Aulicucs)                    | 2019                                                                        |        |
| 13  | 2nd prize(Athletics-         | 12th Indian Open Inter Engineering                                          | 39     |
| 14  | 100m)                        | Collegiate Sports, in Feb.26-27,2020.                                       | 37     |
| 17  | 100111)                      | Corregiane Sports, in 1 co.20-27,2020.                                      |        |