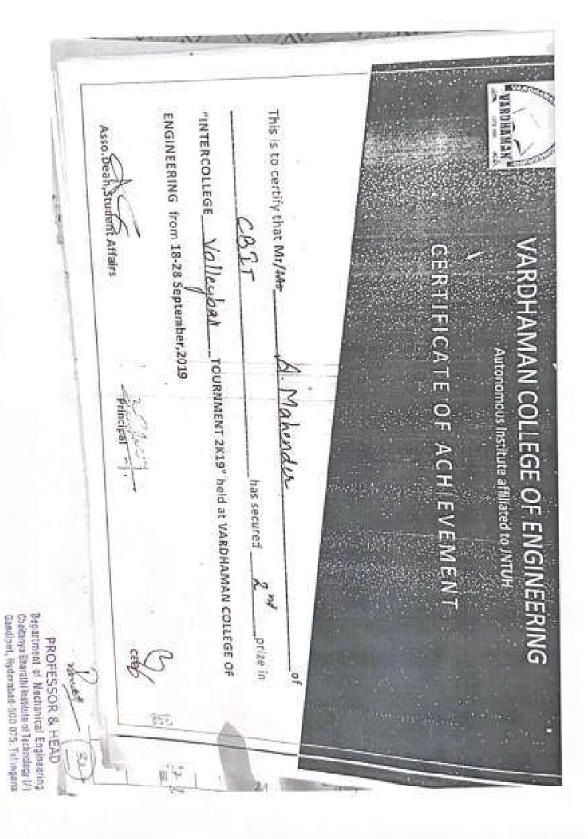

Year: 2019-20

| Sl. | Name of the award/           | Name of the event                                                           | Page   |
|-----|------------------------------|-----------------------------------------------------------------------------|--------|
| No  | medal                        |                                                                             | Number |
| 1   | 57th Across India            | SUPRA SAE India Student Formula - 2019                                      | 4-18   |
| 1   | 3RD(TT)                      | 20-8-19 TO 21-08-19(TT) OU ICT held                                         | 19     |
| 2   |                              | at St.Joseph's college                                                      |        |
|     | 1st(Badminton)               | OUICT – CBIT – 20th & 21st                                                  | 20     |
| 3   |                              | September 2019                                                              | 20     |
|     | 2nd(Cricket)                 | Inter College Tournament 2K19 –                                             | 21-24  |
|     |                              | Vardhaman college of Engineering,                                           | 21 2 . |
|     |                              | Shamshabad – 18th & 28th September                                          |        |
| 4   |                              | 2019                                                                        |        |
|     | 2nd(volleyball)              | Inter College Tournament 2K19 –                                             | 25     |
|     |                              | Vardhaman college of Engineering,                                           |        |
|     |                              | Shamshabad – 18th & 28th September                                          |        |
| 5   |                              | 2019                                                                        |        |
|     | Runners up(Judo 81 Kg)       | OUICT – GHMC, Salar E Millar Sports                                         | 26     |
| 6   |                              | Complex – 22 <sup>nd</sup> October 2019                                     |        |
|     | 3RD(TT)                      | SNIST Sports Fest – Ashwatthama 2019                                        | 27     |
| 7   |                              | - SNIST - 23 <sup>rd</sup> - 25 <sup>th</sup> SEPTEMBER                     |        |
|     | Runners(TT)                  | Inter College Sports Meet – Khelotsav                                       | 28     |
|     |                              | 2020 – Gokaraju Rangaraju Institute of                                      |        |
|     |                              | Engineering and Technology,                                                 |        |
| 8   |                              | Hyderabad – 06 <sup>th</sup> & 07 <sup>th</sup> JANUARY                     |        |
|     | Winner(Throwball)            | National level Inter collegiate sports fest                                 | 29-32  |
|     |                              | – FURCATEZ 2020 – Malla Reddy                                               |        |
|     |                              | Institute of Technology and Science,                                        |        |
| 9   |                              | 24th & 25th -01-20                                                          |        |
|     | Runners(volleyball)          | National level Sports Fest – ATHLEMA                                        | 33-34  |
| 1.0 |                              | 2020 – MVSR Engineering College, 14-                                        |        |
| 10  | 0 1(TTT)                     | 02-19 to 15-02-20                                                           | 25     |
| 1.1 | 2nd(TT)                      | 12th InFest held at VNRVJIET, 26th                                          | 35     |
| 11  | 1-4/Th111)                   | and 27th Feb 2020                                                           | 26.27  |
|     | 1st(Throwball)               | National level Sports Fest – ATHLEMA                                        | 36-37  |
| 12  |                              | 2020 – MVSR Engineering College, 15-                                        |        |
| 12  | 2nd prize(200m               | 03-19 to 16-03-19                                                           | 38     |
|     | 2nd prize(200m<br>Athletics) | Inter College Athletics championship by Osmania University on 30-31 October | 30     |
| 13  | Aulicucs)                    | 2019                                                                        |        |
| 13  | 2nd prize(Athletics-         | 12th Indian Open Inter Engineering                                          | 39     |
| 14  | 100m)                        | Collegiate Sports, in Feb.26-27,2020.                                       | 37     |
| 17  | 100111)                      | Corregiane Sports, in 1 co.20-27,2020.                                      |        |