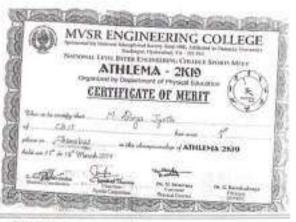

Year: 2019-20

| Sl. | Name of the award/           | Name of the event                                                           | Page   |
|-----|------------------------------|-----------------------------------------------------------------------------|--------|
| No  | medal                        |                                                                             | Number |
| 1   | 57th Across India            | SUPRA SAE India Student Formula - 2019                                      | 4-18   |
| 1   | 3RD(TT)                      | 20-8-19 TO 21-08-19(TT) OU ICT held                                         | 19     |
| 2   |                              | at St.Joseph's college                                                      |        |
|     | 1st(Badminton)               | OUICT – CBIT – 20th & 21st                                                  | 20     |
| 3   |                              | September 2019                                                              | 20     |
|     | 2nd(Cricket)                 | Inter College Tournament 2K19 –                                             | 21-24  |
|     |                              | Vardhaman college of Engineering,                                           | 21 2 . |
|     |                              | Shamshabad – 18th & 28th September                                          |        |
| 4   |                              | 2019                                                                        |        |
|     | 2nd(volleyball)              | Inter College Tournament 2K19 –                                             | 25     |
|     |                              | Vardhaman college of Engineering,                                           |        |
|     |                              | Shamshabad – 18th & 28th September                                          |        |
| 5   |                              | 2019                                                                        |        |
|     | Runners up(Judo 81 Kg)       | OUICT – GHMC, Salar E Millar Sports                                         | 26     |
| 6   |                              | Complex – 22 <sup>nd</sup> October 2019                                     |        |
|     | 3RD(TT)                      | SNIST Sports Fest – Ashwatthama 2019                                        | 27     |
| 7   |                              | - SNIST - 23 <sup>rd</sup> - 25 <sup>th</sup> SEPTEMBER                     |        |
|     | Runners(TT)                  | Inter College Sports Meet – Khelotsav                                       | 28     |
|     |                              | 2020 – Gokaraju Rangaraju Institute of                                      |        |
|     |                              | Engineering and Technology,                                                 |        |
| 8   |                              | Hyderabad – 06 <sup>th</sup> & 07 <sup>th</sup> JANUARY                     |        |
|     | Winner(Throwball)            | National level Inter collegiate sports fest                                 | 29-32  |
|     |                              | – FURCATEZ 2020 – Malla Reddy                                               |        |
|     |                              | Institute of Technology and Science,                                        |        |
| 9   |                              | 24th & 25th -01-20                                                          |        |
|     | Runners(volleyball)          | National level Sports Fest – ATHLEMA                                        | 33-34  |
| 1.0 |                              | 2020 – MVSR Engineering College, 14-                                        |        |
| 10  | 0 1(TTT)                     | 02-19 to 15-02-20                                                           | 25     |
| 1.1 | 2nd(TT)                      | 12th InFest held at VNRVJIET, 26th                                          | 35     |
| 11  | 1-4/Th111)                   | and 27th Feb 2020                                                           | 26.27  |
|     | 1st(Throwball)               | National level Sports Fest – ATHLEMA                                        | 36-37  |
| 12  |                              | 2020 – MVSR Engineering College, 15-                                        |        |
| 12  | 2nd prize(200m               | 03-19 to 16-03-19                                                           | 38     |
|     | 2nd prize(200m<br>Athletics) | Inter College Athletics championship by Osmania University on 30-31 October | 30     |
| 13  | Aulicucs)                    | 2019                                                                        |        |
| 13  | 2nd prize(Athletics-         | 12th Indian Open Inter Engineering                                          | 39     |
| 14  | 100m)                        | Collegiate Sports, in Feb.26-27,2020.                                       | 37     |
| 17  | 100111)                      | Corregiane Sports, in 1 co.20-27,2020.                                      |        |