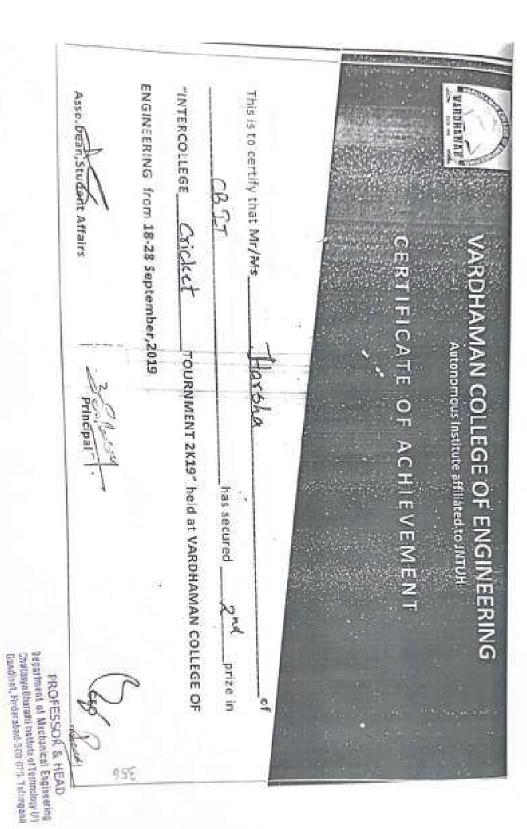

Year: 2019-20

| Sl. | Name of the award/           | Name of the event                                                           | Page   |
|-----|------------------------------|-----------------------------------------------------------------------------|--------|
| No  | medal                        |                                                                             | Number |
| 1   | 57th Across India            | SUPRA SAE India Student Formula - 2019                                      | 4-18   |
| 1   | 3RD(TT)                      | 20-8-19 TO 21-08-19(TT) OU ICT held                                         | 19     |
| 2   |                              | at St.Joseph's college                                                      |        |
|     | 1st(Badminton)               | OUICT – CBIT – 20th & 21st                                                  | 20     |
| 3   |                              | September 2019                                                              | 20     |
|     | 2nd(Cricket)                 | Inter College Tournament 2K19 –                                             | 21-24  |
|     |                              | Vardhaman college of Engineering,                                           | 21 2 . |
|     |                              | Shamshabad – 18th & 28th September                                          |        |
| 4   |                              | 2019                                                                        |        |
|     | 2nd(volleyball)              | Inter College Tournament 2K19 –                                             | 25     |
|     |                              | Vardhaman college of Engineering,                                           |        |
|     |                              | Shamshabad – 18th & 28th September                                          |        |
| 5   |                              | 2019                                                                        |        |
|     | Runners up(Judo 81 Kg)       | OUICT – GHMC, Salar E Millar Sports                                         | 26     |
| 6   |                              | Complex – 22 <sup>nd</sup> October 2019                                     |        |
|     | 3RD(TT)                      | SNIST Sports Fest – Ashwatthama 2019                                        | 27     |
| 7   |                              | - SNIST - 23 <sup>rd</sup> - 25 <sup>th</sup> SEPTEMBER                     |        |
|     | Runners(TT)                  | Inter College Sports Meet – Khelotsav                                       | 28     |
|     |                              | 2020 – Gokaraju Rangaraju Institute of                                      |        |
|     |                              | Engineering and Technology,                                                 |        |
| 8   |                              | Hyderabad – 06 <sup>th</sup> & 07 <sup>th</sup> JANUARY                     |        |
|     | Winner(Throwball)            | National level Inter collegiate sports fest                                 | 29-32  |
|     |                              | – FURCATEZ 2020 – Malla Reddy                                               |        |
|     |                              | Institute of Technology and Science,                                        |        |
| 9   |                              | 24th & 25th -01-20                                                          |        |
|     | Runners(volleyball)          | National level Sports Fest – ATHLEMA                                        | 33-34  |
| 1.0 |                              | 2020 – MVSR Engineering College, 14-                                        |        |
| 10  | 0 1(TTT)                     | 02-19 to 15-02-20                                                           | 25     |
| 1.1 | 2nd(TT)                      | 12th InFest held at VNRVJIET, 26th                                          | 35     |
| 11  | 1-4/Th111)                   | and 27th Feb 2020                                                           | 26.27  |
|     | 1st(Throwball)               | National level Sports Fest – ATHLEMA                                        | 36-37  |
| 12  |                              | 2020 – MVSR Engineering College, 15-                                        |        |
| 12  | 2nd prize(200m               | 03-19 to 16-03-19                                                           | 38     |
|     | 2nd prize(200m<br>Athletics) | Inter College Athletics championship by Osmania University on 30-31 October | 30     |
| 13  | Aulicucs)                    | 2019                                                                        |        |
| 13  | 2nd prize(Athletics-         | 12th Indian Open Inter Engineering                                          | 39     |
| 14  | 100m)                        | Collegiate Sports, in Feb.26-27,2020.                                       | 37     |
| 17  | 100111)                      | Corregiane Sports, in 1 co.20-27,2020.                                      |        |