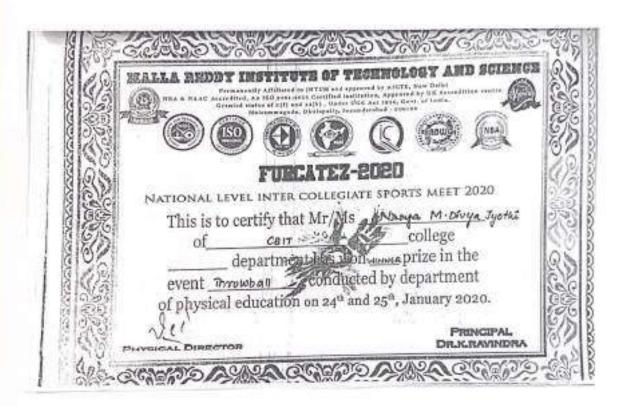

Year: 2019-20

| Sl. | Name of the award/           | Name of the event                                                           | Page   |
|-----|------------------------------|-----------------------------------------------------------------------------|--------|
| No  | medal                        |                                                                             | Number |
| 1   | 57th Across India            | SUPRA SAE India Student Formula - 2019                                      | 4-18   |
| 1   | 3RD(TT)                      | 20-8-19 TO 21-08-19(TT) OU ICT held                                         | 19     |
| 2   |                              | at St.Joseph's college                                                      |        |
|     | 1st(Badminton)               | OUICT – CBIT – 20th & 21st                                                  | 20     |
| 3   |                              | September 2019                                                              | 20     |
|     | 2nd(Cricket)                 | Inter College Tournament 2K19 –                                             | 21-24  |
|     |                              | Vardhaman college of Engineering,                                           | 21 2 . |
|     |                              | Shamshabad – 18th & 28th September                                          |        |
| 4   |                              | 2019                                                                        |        |
|     | 2nd(volleyball)              | Inter College Tournament 2K19 –                                             | 25     |
|     |                              | Vardhaman college of Engineering,                                           |        |
|     |                              | Shamshabad – 18th & 28th September                                          |        |
| 5   |                              | 2019                                                                        |        |
|     | Runners up(Judo 81 Kg)       | OUICT – GHMC, Salar E Millar Sports                                         | 26     |
| 6   |                              | Complex – 22 <sup>nd</sup> October 2019                                     |        |
|     | 3RD(TT)                      | SNIST Sports Fest – Ashwatthama 2019                                        | 27     |
| 7   |                              | - SNIST - 23 <sup>rd</sup> - 25 <sup>th</sup> SEPTEMBER                     |        |
|     | Runners(TT)                  | Inter College Sports Meet – Khelotsav                                       | 28     |
|     |                              | 2020 – Gokaraju Rangaraju Institute of                                      |        |
|     |                              | Engineering and Technology,                                                 |        |
| 8   |                              | Hyderabad – 06 <sup>th</sup> & 07 <sup>th</sup> JANUARY                     |        |
|     | Winner(Throwball)            | National level Inter collegiate sports fest                                 | 29-32  |
|     |                              | – FURCATEZ 2020 – Malla Reddy                                               |        |
|     |                              | Institute of Technology and Science,                                        |        |
| 9   |                              | 24th & 25th -01-20                                                          |        |
|     | Runners(volleyball)          | National level Sports Fest – ATHLEMA                                        | 33-34  |
| 1.0 |                              | 2020 – MVSR Engineering College, 14-                                        |        |
| 10  | 0 1(TTT)                     | 02-19 to 15-02-20                                                           | 25     |
| 1.1 | 2nd(TT)                      | 12th InFest held at VNRVJIET, 26th                                          | 35     |
| 11  | 1-4/Th111)                   | and 27th Feb 2020                                                           | 26.27  |
|     | 1st(Throwball)               | National level Sports Fest – ATHLEMA                                        | 36-37  |
| 12  |                              | 2020 – MVSR Engineering College, 15-                                        |        |
| 12  | 2nd prize(200m               | 03-19 to 16-03-19                                                           | 38     |
|     | 2nd prize(200m<br>Athletics) | Inter College Athletics championship by Osmania University on 30-31 October | 30     |
| 13  | Aulicucs)                    | 2019                                                                        |        |
| 13  | 2nd prize(Athletics-         | 12th Indian Open Inter Engineering                                          | 39     |
| 14  | 100m)                        | Collegiate Sports, in Feb.26-27,2020.                                       | 37     |
| 17  | 100111)                      | Corregiane Sports, in 1 co.20-27,2020.                                      |        |