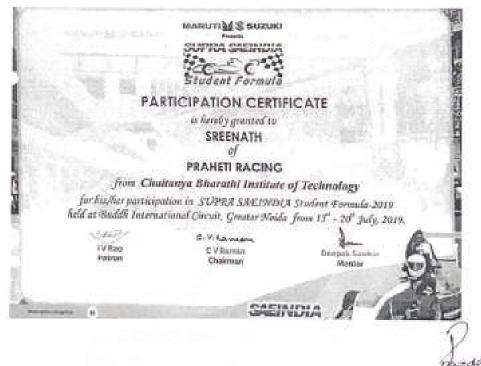

Year: 2019-20

| Sl. | Name of the award/           | Name of the event                                                           | Page   |
|-----|------------------------------|-----------------------------------------------------------------------------|--------|
| No  | medal                        |                                                                             | Number |
| 1   | 57th Across India            | SUPRA SAE India Student Formula - 2019                                      | 4-18   |
| 1   | 3RD(TT)                      | 20-8-19 TO 21-08-19(TT) OU ICT held                                         | 19     |
| 2   |                              | at St.Joseph's college                                                      |        |
|     | 1st(Badminton)               | OUICT – CBIT – 20th & 21st                                                  | 20     |
| 3   |                              | September 2019                                                              | 20     |
|     | 2nd(Cricket)                 | Inter College Tournament 2K19 –                                             | 21-24  |
|     |                              | Vardhaman college of Engineering,                                           | 21 2 . |
|     |                              | Shamshabad – 18th & 28th September                                          |        |
| 4   |                              | 2019                                                                        |        |
|     | 2nd(volleyball)              | Inter College Tournament 2K19 –                                             | 25     |
|     |                              | Vardhaman college of Engineering,                                           |        |
|     |                              | Shamshabad – 18th & 28th September                                          |        |
| 5   |                              | 2019                                                                        |        |
|     | Runners up(Judo 81 Kg)       | OUICT – GHMC, Salar E Millar Sports                                         | 26     |
| 6   |                              | Complex – 22 <sup>nd</sup> October 2019                                     |        |
|     | 3RD(TT)                      | SNIST Sports Fest – Ashwatthama 2019                                        | 27     |
| 7   |                              | - SNIST - 23 <sup>rd</sup> - 25 <sup>th</sup> SEPTEMBER                     |        |
|     | Runners(TT)                  | Inter College Sports Meet – Khelotsav                                       | 28     |
|     |                              | 2020 – Gokaraju Rangaraju Institute of                                      |        |
|     |                              | Engineering and Technology,                                                 |        |
| 8   |                              | Hyderabad – 06 <sup>th</sup> & 07 <sup>th</sup> JANUARY                     |        |
|     | Winner(Throwball)            | National level Inter collegiate sports fest                                 | 29-32  |
|     |                              | – FURCATEZ 2020 – Malla Reddy                                               |        |
|     |                              | Institute of Technology and Science,                                        |        |
| 9   |                              | 24th & 25th -01-20                                                          |        |
|     | Runners(volleyball)          | National level Sports Fest – ATHLEMA                                        | 33-34  |
| 1.0 |                              | 2020 – MVSR Engineering College, 14-                                        |        |
| 10  | 0 1(TTT)                     | 02-19 to 15-02-20                                                           | 25     |
| 1.1 | 2nd(TT)                      | 12th InFest held at VNRVJIET, 26th                                          | 35     |
| 11  | 1-4/Th111)                   | and 27th Feb 2020                                                           | 26.27  |
|     | 1st(Throwball)               | National level Sports Fest – ATHLEMA                                        | 36-37  |
| 12  |                              | 2020 – MVSR Engineering College, 15-                                        |        |
| 12  | 2nd prize(200m               | 03-19 to 16-03-19                                                           | 38     |
|     | 2nd prize(200m<br>Athletics) | Inter College Athletics championship by Osmania University on 30-31 October | 30     |
| 13  | Aulicucs)                    | 2019                                                                        |        |
| 13  | 2nd prize(Athletics-         | 12th Indian Open Inter Engineering                                          | 39     |
| 14  | 100m)                        | Collegiate Sports, in Feb.26-27,2020.                                       | 37     |
| 17  | 100111)                      | Corregiane Sports, in 1 co.20-27,2020.                                      |        |