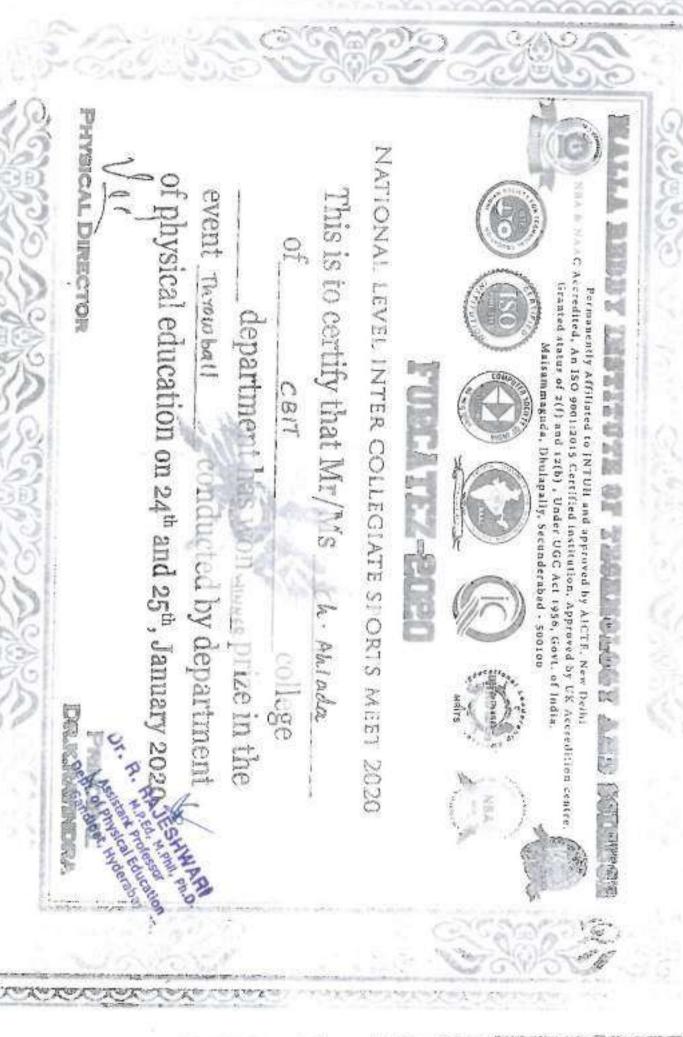

Year: 2019-20

| Sl. | Name of the award/           | Name of the event                                                           | Page   |
|-----|------------------------------|-----------------------------------------------------------------------------|--------|
| No  | medal                        |                                                                             | Number |
| 1   | 57th Across India            | SUPRA SAE India Student Formula - 2019                                      | 4-18   |
| 1   | 3RD(TT)                      | 20-8-19 TO 21-08-19(TT) OU ICT held                                         | 19     |
| 2   |                              | at St.Joseph's college                                                      |        |
|     | 1st(Badminton)               | OUICT – CBIT – 20th & 21st                                                  | 20     |
| 3   |                              | September 2019                                                              | 20     |
|     | 2nd(Cricket)                 | Inter College Tournament 2K19 –                                             | 21-24  |
|     |                              | Vardhaman college of Engineering,                                           | 21 2 . |
|     |                              | Shamshabad – 18th & 28th September                                          |        |
| 4   |                              | 2019                                                                        |        |
|     | 2nd(volleyball)              | Inter College Tournament 2K19 –                                             | 25     |
|     |                              | Vardhaman college of Engineering,                                           |        |
|     |                              | Shamshabad – 18th & 28th September                                          |        |
| 5   |                              | 2019                                                                        |        |
|     | Runners up(Judo 81 Kg)       | OUICT – GHMC, Salar E Millar Sports                                         | 26     |
| 6   |                              | Complex – 22 <sup>nd</sup> October 2019                                     |        |
|     | 3RD(TT)                      | SNIST Sports Fest – Ashwatthama 2019                                        | 27     |
| 7   |                              | - SNIST - 23 <sup>rd</sup> - 25 <sup>th</sup> SEPTEMBER                     |        |
|     | Runners(TT)                  | Inter College Sports Meet – Khelotsav                                       | 28     |
|     |                              | 2020 – Gokaraju Rangaraju Institute of                                      |        |
|     |                              | Engineering and Technology,                                                 |        |
| 8   |                              | Hyderabad – 06 <sup>th</sup> & 07 <sup>th</sup> JANUARY                     |        |
|     | Winner(Throwball)            | National level Inter collegiate sports fest                                 | 29-32  |
|     |                              | – FURCATEZ 2020 – Malla Reddy                                               |        |
|     |                              | Institute of Technology and Science,                                        |        |
| 9   |                              | 24th & 25th -01-20                                                          |        |
|     | Runners(volleyball)          | National level Sports Fest – ATHLEMA                                        | 33-34  |
| 1.0 |                              | 2020 – MVSR Engineering College, 14-                                        |        |
| 10  | 0 1(TTT)                     | 02-19 to 15-02-20                                                           | 25     |
| 1.1 | 2nd(TT)                      | 12th InFest held at VNRVJIET, 26th                                          | 35     |
| 11  | 1-4/Th111)                   | and 27th Feb 2020                                                           | 26.27  |
|     | 1st(Throwball)               | National level Sports Fest – ATHLEMA                                        | 36-37  |
| 12  |                              | 2020 – MVSR Engineering College, 15-                                        |        |
| 12  | 2nd prize(200m               | 03-19 to 16-03-19                                                           | 38     |
|     | 2nd prize(200m<br>Athletics) | Inter College Athletics championship by Osmania University on 30-31 October | 30     |
| 13  | Aulicucs)                    | 2019                                                                        |        |
| 13  | 2nd prize(Athletics-         | 12th Indian Open Inter Engineering                                          | 39     |
| 14  | 100m)                        | Collegiate Sports, in Feb.26-27,2020.                                       | 37     |
| 17  | 100111)                      | Corregiane Sports, in 1 co.20-27,2020.                                      |        |