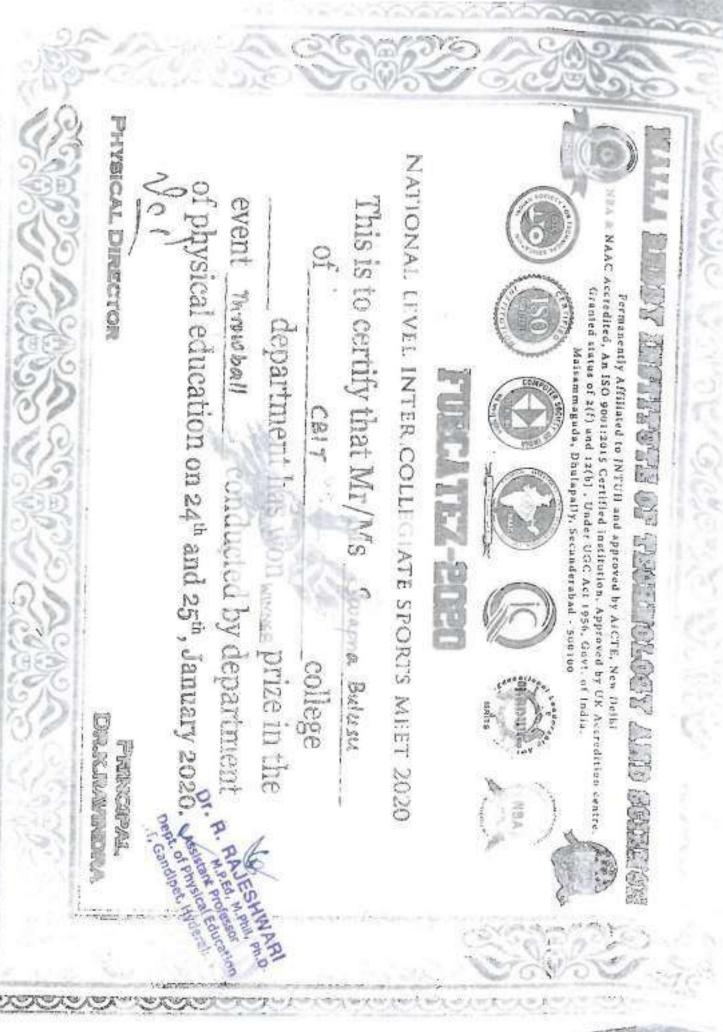

Year: 2019-20

| Sl. | Name of the award/           | Name of the event                                                           | Page   |
|-----|------------------------------|-----------------------------------------------------------------------------|--------|
| No  | medal                        |                                                                             | Number |
| 1   | 57th Across India            | SUPRA SAE India Student Formula - 2019                                      | 4-18   |
| 1   | 3RD(TT)                      | 20-8-19 TO 21-08-19(TT) OU ICT held                                         | 19     |
| 2   |                              | at St.Joseph's college                                                      |        |
|     | 1st(Badminton)               | OUICT – CBIT – 20th & 21st                                                  | 20     |
| 3   |                              | September 2019                                                              | 20     |
|     | 2nd(Cricket)                 | Inter College Tournament 2K19 –                                             | 21-24  |
|     |                              | Vardhaman college of Engineering,                                           | 21 2 . |
|     |                              | Shamshabad – 18th & 28th September                                          |        |
| 4   |                              | 2019                                                                        |        |
|     | 2nd(volleyball)              | Inter College Tournament 2K19 –                                             | 25     |
|     |                              | Vardhaman college of Engineering,                                           |        |
|     |                              | Shamshabad – 18th & 28th September                                          |        |
| 5   |                              | 2019                                                                        |        |
|     | Runners up(Judo 81 Kg)       | OUICT – GHMC, Salar E Millar Sports                                         | 26     |
| 6   |                              | Complex – 22 <sup>nd</sup> October 2019                                     |        |
|     | 3RD(TT)                      | SNIST Sports Fest – Ashwatthama 2019                                        | 27     |
| 7   |                              | - SNIST - 23 <sup>rd</sup> - 25 <sup>th</sup> SEPTEMBER                     |        |
|     | Runners(TT)                  | Inter College Sports Meet – Khelotsav                                       | 28     |
|     |                              | 2020 – Gokaraju Rangaraju Institute of                                      |        |
|     |                              | Engineering and Technology,                                                 |        |
| 8   |                              | Hyderabad – 06 <sup>th</sup> & 07 <sup>th</sup> JANUARY                     |        |
|     | Winner(Throwball)            | National level Inter collegiate sports fest                                 | 29-32  |
|     |                              | – FURCATEZ 2020 – Malla Reddy                                               |        |
|     |                              | Institute of Technology and Science,                                        |        |
| 9   |                              | 24th & 25th -01-20                                                          |        |
|     | Runners(volleyball)          | National level Sports Fest – ATHLEMA                                        | 33-34  |
| 1.0 |                              | 2020 – MVSR Engineering College, 14-                                        |        |
| 10  | 0 1(TTT)                     | 02-19 to 15-02-20                                                           | 25     |
| 1.1 | 2nd(TT)                      | 12th InFest held at VNRVJIET, 26th                                          | 35     |
| 11  | 1-4/Th111)                   | and 27th Feb 2020                                                           | 26.27  |
|     | 1st(Throwball)               | National level Sports Fest – ATHLEMA                                        | 36-37  |
| 12  |                              | 2020 – MVSR Engineering College, 15-                                        |        |
| 12  | 2nd prize(200m               | 03-19 to 16-03-19                                                           | 38     |
|     | 2nd prize(200m<br>Athletics) | Inter College Athletics championship by Osmania University on 30-31 October | 30     |
| 13  | Aulicucs)                    | 2019                                                                        |        |
| 13  | 2nd prize(Athletics-         | 12th Indian Open Inter Engineering                                          | 39     |
| 14  | 100m)                        | Collegiate Sports, in Feb.26-27,2020.                                       | 37     |
| 17  | 100111)                      | Corregiane Sports, in 1 co.20-27,2020.                                      |        |