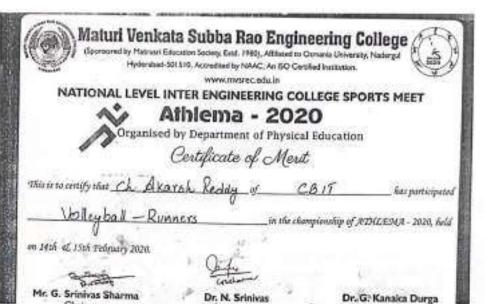

Year: 2019-20

| Sl. | Name of the award/           | Name of the event                                                           | Page   |
|-----|------------------------------|-----------------------------------------------------------------------------|--------|
| No  | medal                        |                                                                             | Number |
| 1   | 57th Across India            | SUPRA SAE India Student Formula - 2019                                      | 4-18   |
| 1   | 3RD(TT)                      | 20-8-19 TO 21-08-19(TT) OU ICT held                                         | 19     |
| 2   |                              | at St.Joseph's college                                                      |        |
|     | 1st(Badminton)               | OUICT – CBIT – 20th & 21st                                                  | 20     |
| 3   |                              | September 2019                                                              | 20     |
|     | 2nd(Cricket)                 | Inter College Tournament 2K19 –                                             | 21-24  |
|     |                              | Vardhaman college of Engineering,                                           | 21 2 . |
|     |                              | Shamshabad – 18th & 28th September                                          |        |
| 4   |                              | 2019                                                                        |        |
|     | 2nd(volleyball)              | Inter College Tournament 2K19 –                                             | 25     |
|     |                              | Vardhaman college of Engineering,                                           |        |
|     |                              | Shamshabad – 18th & 28th September                                          |        |
| 5   |                              | 2019                                                                        |        |
|     | Runners up(Judo 81 Kg)       | OUICT – GHMC, Salar E Millar Sports                                         | 26     |
| 6   |                              | Complex – 22 <sup>nd</sup> October 2019                                     |        |
|     | 3RD(TT)                      | SNIST Sports Fest – Ashwatthama 2019                                        | 27     |
| 7   |                              | - SNIST - 23 <sup>rd</sup> - 25 <sup>th</sup> SEPTEMBER                     |        |
|     | Runners(TT)                  | Inter College Sports Meet – Khelotsav                                       | 28     |
|     |                              | 2020 – Gokaraju Rangaraju Institute of                                      |        |
|     |                              | Engineering and Technology,                                                 |        |
| 8   |                              | Hyderabad – 06 <sup>th</sup> & 07 <sup>th</sup> JANUARY                     |        |
|     | Winner(Throwball)            | National level Inter collegiate sports fest                                 | 29-32  |
|     |                              | – FURCATEZ 2020 – Malla Reddy                                               |        |
|     |                              | Institute of Technology and Science,                                        |        |
| 9   |                              | 24th & 25th -01-20                                                          |        |
|     | Runners(volleyball)          | National level Sports Fest – ATHLEMA                                        | 33-34  |
| 1.0 |                              | 2020 – MVSR Engineering College, 14-                                        |        |
| 10  | 0 1(TTT)                     | 02-19 to 15-02-20                                                           | 25     |
| 1.1 | 2nd(TT)                      | 12th InFest held at VNRVJIET, 26th                                          | 35     |
| 11  | 1-4/Th111)                   | and 27th Feb 2020                                                           | 26.27  |
|     | 1st(Throwball)               | National level Sports Fest – ATHLEMA                                        | 36-37  |
| 12  |                              | 2020 – MVSR Engineering College, 15-                                        |        |
| 12  | 2nd prize(200m               | 03-19 to 16-03-19                                                           | 38     |
|     | 2nd prize(200m<br>Athletics) | Inter College Athletics championship by Osmania University on 30-31 October | 30     |
| 13  | Aulicucs)                    | 2019                                                                        |        |
| 13  | 2nd prize(Athletics-         | 12th Indian Open Inter Engineering                                          | 39     |
| 14  | 100m)                        | Collegiate Sports, in Feb.26-27,2020.                                       | 37     |
| 17  | 100111)                      | Corregiane Sports, in 1 co.20-27,2020.                                      |        |