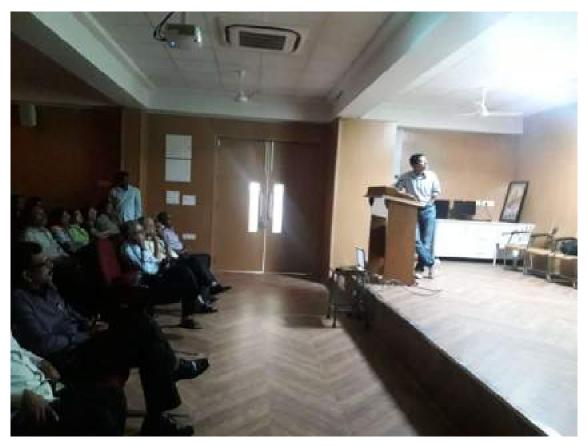

### **SPECTRUM TALK – MACHINE LEARNING**

DATES: 4<sup>th</sup> February, 2019

DURATION: 2 hours

VENUE: E-Class Room, ECE Block, CBIT

### **DETAILS OF THE EVENT:**

The **SPECTRUM TALKS (2019)** was organized by IEEE-CBIT. Four TECH TALKS were organized on the topics Machine Learning, Web Technologies, Data-Base Management Systems and Hardware Security on February 4<sup>th</sup>, February 11<sup>th</sup>, February 18<sup>th</sup> and March 5<sup>th</sup> respectively. The main purpose of these talks was to make students understand the basics of various technical topics.

The first talk was on the topic **Machine Learning** and it happened on February 4<sup>th</sup>. It was delivered by Srinivas G. The speaker tried to cover all the basics that are required to understand Machine Learning and gave a brief introduction to **Deep Learning**. The speaker was very open to questions that the students had and was very good at clarifying them.