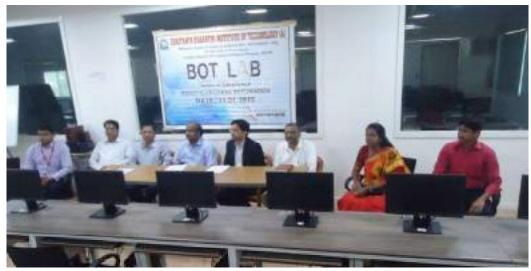

One Day workshop on Introduction to Robotic Process Automation(RPA)

Venue: BOT LAB

Direc29-11-2019