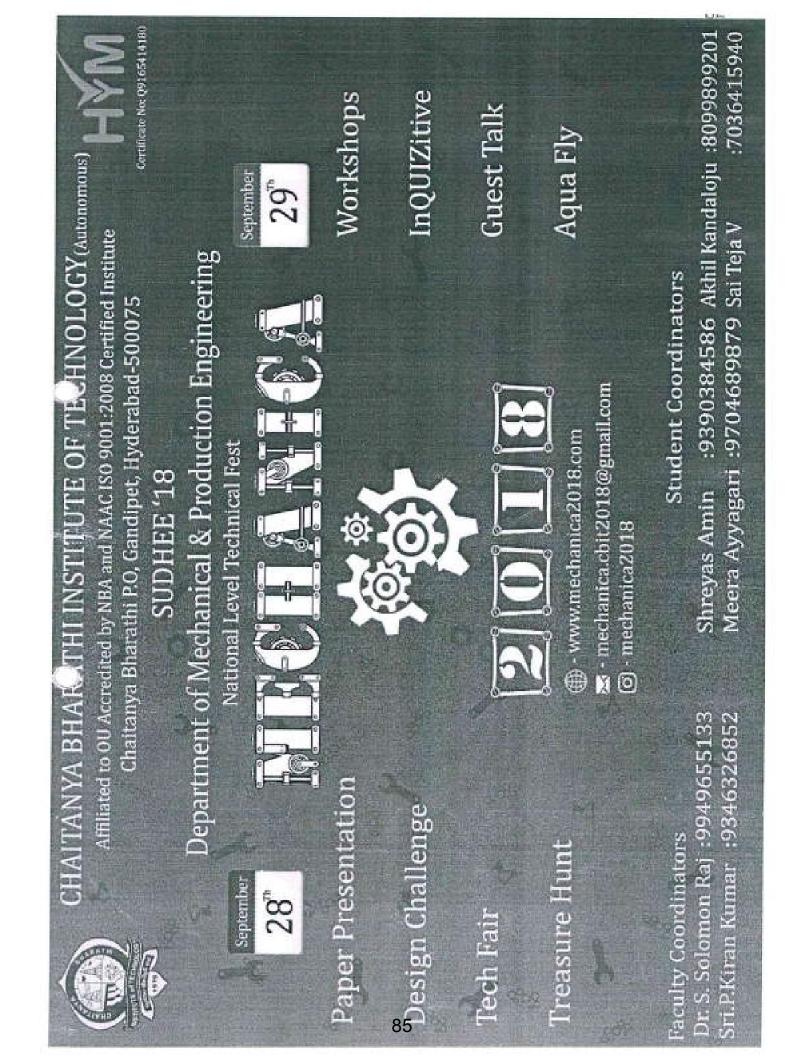

One Day workshop on Introduction to Robotic Process Automation(RPA)

Venue: BOT LAB

Direc29-11-2019