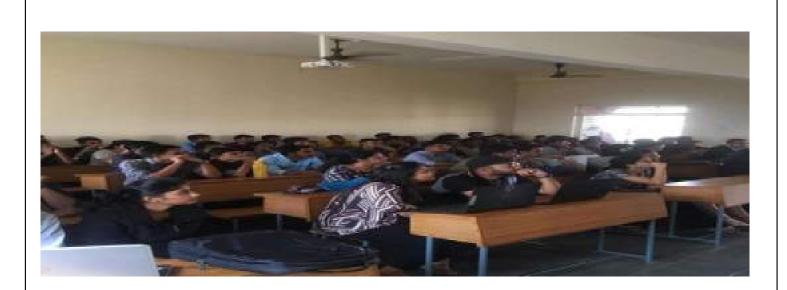

The session was very interactive 60 participants joined the session. The students were extremely happy to have known the basics of ML by a very eloquent speaker and were hopeful to have more sessions from him.