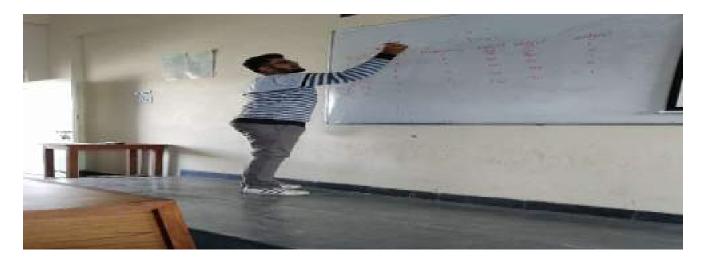

The first talk was on the topic **Machine Learning** and it happened on February 4<sup>th</sup>. It was delivered by Srinivas G. The speaker tried to cover all the basics that are required to understand Machine Learning and gave a brief introduction to **Deep Learning**. The speaker was very open to questions that the students had and was very good at clarifying them.

The session was very interactive 60 participants joined the session. The students were extremely happy to have known the basics of ML by a very eloquent speaker and were hopeful to have more sessions from him.