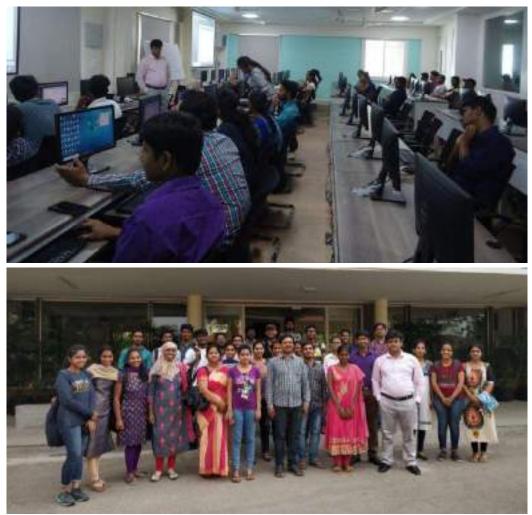

### **SPECTRUM TALK – MACHINE LEARNING**

DATES: 4<sup>th</sup> February, 2019

DURATION: 2 hours

VENUE: E-Class Room, ECE Block, CBIT

### **DETAILS OF THE EVENT:**

The **SPECTRUM TALKS (2019)** was organized by IEEE-CBIT. Four TECH TALKS were organized on the topics Machine Learning, Web Technologies, Data-Base Management Systems and Hardware Security on February 4<sup>th</sup>, February 11<sup>th</sup>, February 18<sup>th</sup> and March 5<sup>th</sup> respectively. The main purpose of these talks was to make students understand the basics of various technical topics.

The first talk was on the topic **Machine Learning** and it happened on February 4<sup>th</sup>. It was delivered by Srinivas G. The speaker tried to cover all the basics that are required to understand Machine Learning and gave a brief introduction to **Deep Learning**. The speaker was very open to questions that the students had and was very good at clarifying them.

The session was very interactive 60 participants joined the session. The students were extremely happy to have known the basics of ML by a very eloquent speaker and were hopeful to have more sessions from him.