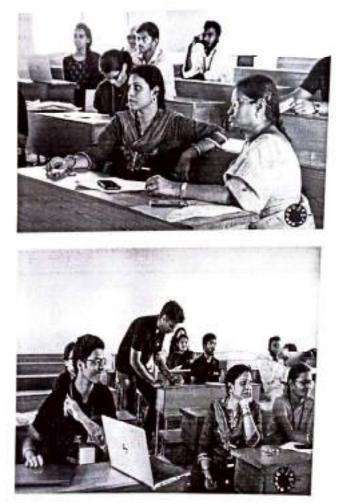

### TechTara Event Report

The Department of Computer Science & Engineering, has Successfully organized a 2 day conference TECHTARA to "Celebrate, Inspire, Network" Women In various professions with the support of Dr.M.Swamy Das, professor and Head and under the guidance of Dr.Y.Rama Devi ,professor ,along with Faculty Cordinators (I.srujana, Assistant Professor CSE, G.kavitha, Assistant Professor, CSE ,G.Shanmukhi Rama Assistant Professor ,CSE) and Student coordinators on 6th and 7th March 2019, along with 309 participants.

TechTara Day1 Event Details

The department of CSE has organized a 2 day conference to encourage young women to pursue their future career dreams. As a part of the day 1 proceedings, there was a panel discussion on "Women in Technology". The panel consisted of many reputed female figures such as Dr. Priti Chandra -Scientist-E DRDO, Ms Rani Paruchuri -founder and CEO of DreamTekis Software, Miss Pravalika Achuyutuni of Swecha Foundation and, Mrs Devi-social activist and Dr.Y.Rama Devi ,professor ,CSE,CBIT as moderator.

In the panel discussion, Dr. Priti Chandra advised young girls to find their own path and to always keep the ball rolling which is a metaphor to always being open for new opportunities. Pravalika Achuyutuni mentioned, "that for every, one woman in any workplace, there are three men". She also guided the students to develop an unprejudiced thought process by stating "stand-up, step out and be bold for changes". Mrs Devi, who is currently focused on "Early marriages", and is active against eradicating female foeticide, which are taking place due to ultrasonic technology. She stated that around 80,000 girls were killed in the womb itself. She proudly shared that as per 2016 survey that of 36 PHD seats in science, 21 were occupied by women. Ms Rani Paruchuri has shared her experiences being an entrepreneur with strong determination and hard work and guided young girls to be passionate about technology and dream to build your own product.