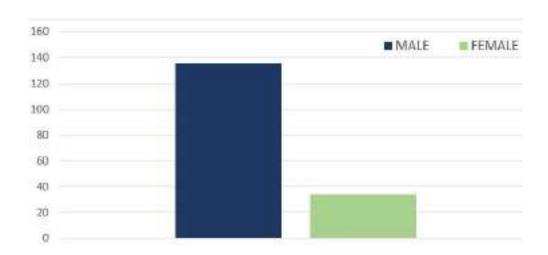

osc/HTF20-Team-12</a>
- → Life Saver 2<sup>nd</sup> Runner-up (Team Size: 3)
  Project Link https://github.com/cbitosc/HTF20-Team-32

#### 9. STATISTICS REPORT

We received over 180 registrations for the event, around 15 mentors and 9 organizers. We observed active participation from various colleges all over India including PES University, Keshav Memorial Institute of Technology, RV college of Engineering, G. Narayanamma Institute of Technology and Science, ICFAI University, MVSR Engineering College, Vasavi College of Engineering. We also received a few registrations from overseas countries such as Saudhi Arabia and Oman.

Participants: 175 Mentors: 12

Organizers: 9 Judges: 6



Out of 145 Participants, around 95 students were from Chaitanya Bharathi Institute of Technology, Hyderabad.



Approximately 1/4th of the Participants were Female and the remaining were Male Students.



High participation was observed from students belonging to Computer Science and Engineering as well as Information Technology



We observed a participation from students with a broad range of skill sets.

5% of these students were complete beginners

#### 10. FEEDBACK REPORT

This section analyses the feedback on the organization and format of the Hackathon, provided to us by the participants. Their feedback has been directly quoted in this section, extracted from the feedback forms that the participants were asked to submit to the organisers at the end of the hackathon.

#### 10.1 Feedback on Problem Statements and Git Session

Overall, the content of the hackathon was highly appreciated by the