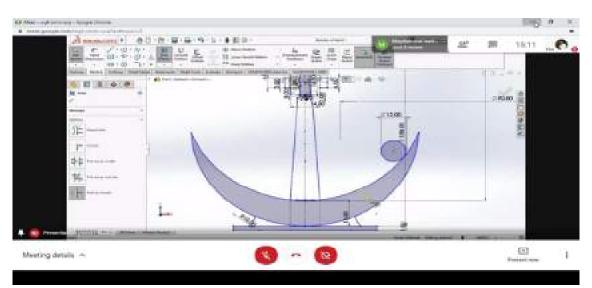

in dynamic analysis of different worldly things.

In this event, the participants have to draw the 2D view of the given 3D Model, given by the organizing team within the stipulated time, which is decided prior to the event. The designs are evaluated based on the precision of design and the time in which the design is submitted.

# **Date and Time:**

03/03/2021 1:30 PM - 02:30 PM

04/03/2021 10:00AM - 01:00PM

No. of Participants: 20

Faculty Committee/Jury: Smt. Ch. Indira Priyadarsini

# Winners:

Prize1: Yashwanth K, mechanical Engineering, CBIT

Prize2: Jashwanth Reddy Earla, Mechanical Engineering, CBIT

# Links:

https://drive.google.com/file/d/1ayel-h I2VjMURQXRkImzSQDjTiCxHyq/view?usp=sharing

https://drive.google.com/file/d/1ILGdC1K3Zjc8mujjYGDJKnE63jzhllAY/view?usp=sharing









#### **Event 6: Poster Presentation**

# **Event Description:**

Poster presentation is the contest which may help one to portray their creativity in relevance to their technical knowledge. Consider it to be same as a paper presentation, poster presentation involves making a digital poster which depicts ones idea and research rather than a Power Point presentation.

There are two stages in this event wherein the first stage involves brief description of their idea and the next being the final round wherein students have to present their posters with enthusiastic explanation to the audience and judges. Evaluation is done by highly qualified judges. The event will be held online

#### **Date and Time:**

04/03/2021 : 12 : 30PM - 01 : 30 PM

No. of Participants: 09

Faculty Committee/Jury