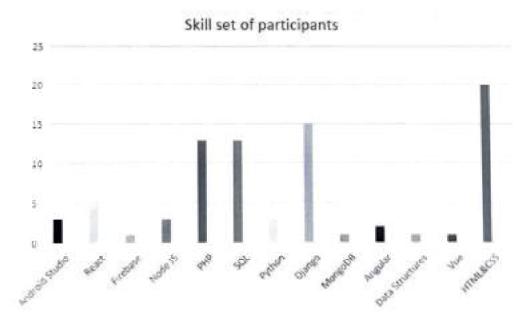

entors and 9 organizers. We observed active participation from various colleges all over India including PES University, Keshav Memorial Institute of Technology, RV college of Engineering, G. Narayanamma Institute of Technology and Science, ICFAI University, MVSR Engineering College, Vasavi College of Engineering. We also received a few registrations from overseas countries such as Saudhi Arabia and Oman.

Participants: 175 Mentors: 12

Organizers: 9 Judges: 6



Out of 145 Participants, around 95 students were from Chaitanya Bharathi Institute of Technology, Hyderabad.



Approximately 1/4th of the Participants were Female and the remaining were Male Students.



High participation was observed from students belonging to Computer Science and Engineering as well as Information Technology



We observed a participation from students with a broad range of skill sets.

5% of these students were complete beginners

### 10. FEEDBACK REPORT

This section analyses the feedback on the organization and format of the Hackathon, provided to us by the participants. Their feedback has been directly quoted in this section, extracted from the feedback forms that the participants were asked to submit to the organisers at the end of the hackathon.

#### 10.1 Feedback on Problem Statements and Git Session

Overall, the content of the hackathon was highly appreciated by the participants. The purpose, results and outcomes were regarded as relevant and meaningful.

Participants as well as judges appreciated our effort to provide insight on issues such as ragging, covid-19, climate change and bl