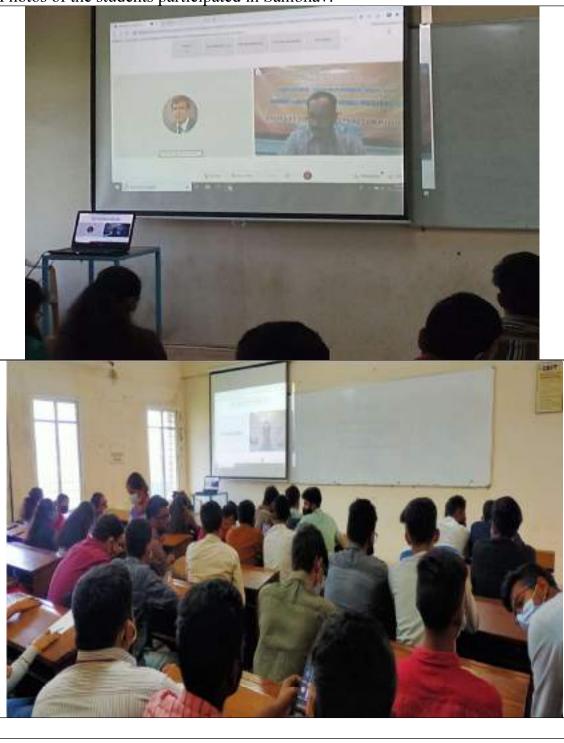

\*\*\*

Photos of the students participated in Sambhav:

Photos of the students participated in Sambhav: