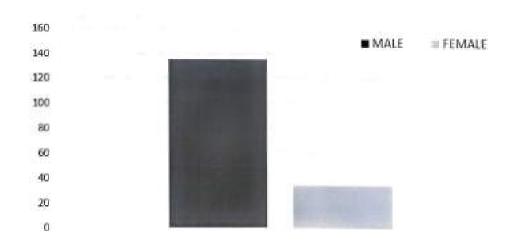

nner-up (Team Size: 3) Project Link - <a href="https://github.com/cbitosc/HTF20-Team-32">https://github.com/cbitosc/HTF20-Team-32</a>

### 9. STATISTICS REPORT

We received over 180 registrations for the event, around 15 mentors and 9 organizers. We observed active participation from various colleges all over India including PES University, Keshav Memorial Institute of Technology, RV college of Engineering, G. Narayanamma Institute of Technology and Science, ICFAI University, MVSR Engineering College, Vasavi College of Engineering. We also received a few registrations from overseas countries such as Saudhi Arabia and Oman.

Participants: 175 Mentors: 12

Organizers: 9 Judges: 6



Out of 145 Participants, around 95 students were from Chaitanya Bharathi Institute of Technology, Hyderabad.



Approximately 1/4th of the Participants were Female and the remaining were Male Students.



High participation was observed from students belonging to Computer Science and Engineering as well as Information Technology



We observed a participation from students with a broad range of skill sets.

5% of these students were complete beginners

### 10. FEEDBACK REPORT

This section analyses the feedback on the organization and format of the Hackathon, provided to us by the participants. Their feedback has been directly quoted in this section, extracted from the feedback forms that the participants were asked to submit to the organisers at the end of the hackathon.

#### 10.1 Feedback on Problem Statements and Git Session

Overall, the content of the hackathon was highly appreciated by the