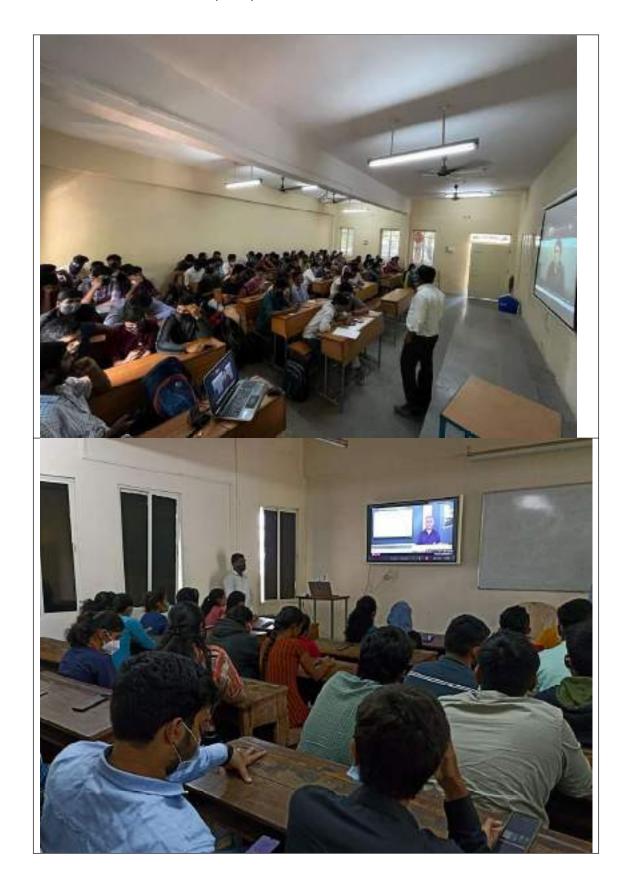

\*\*\*

Photos of the students participated in Sambhav:

Photos of the students participated in Sambhav:

Principal, CBIT addressed the participants and thanked KVIC, Hyderabad for their support in conducting the event. Total 225 students of CBIT attended the e-NLAP including Faculty/HODs of CBIT.

The session ended with a vote of thanks by Dr. P.Prabhakar Reddy, Professor, Mechanical Engg Dept, CBIT, Hyderabad.