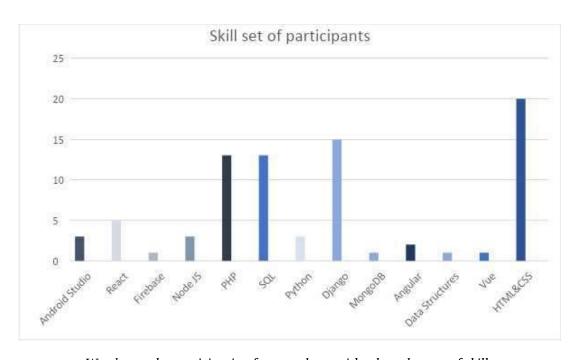

entors and 9 organizers. We observed active participation from various colleges all over India including PES University, Keshav Memorial Institute of Technology, RV college of Engineering, G. Narayanamma Institute of Technology and Science, ICFAI University, MVSR Engineering College, Vasavi College of Engineering. We also received a few registrations from overseas countries such as Saudhi Arabia and Oman.

Participants: 175 Mentors: 12

Organizers: 9 Judges: 6



Out of 145 Participants, around 95 students were from Chaitanya Bharathi Institute of Technology, Hyderabad.



Approximately 1/4th of the Participants were Female and the remaining were Male Students.



High participation was observed from students belonging to Computer Science and Engineering as well as Information Technology



We observed a participation from students with a broad range of skill sets.

5% of these students were complete beginners

#### 10. FEEDBACK REPORT

This section analyses the feedback on the organization and format of the Hackathon, provided to us by the participants. Their feedback has been directly quoted in this section, extracted from the feedback forms that the participants were asked to submit to the organisers at the end of the hackathon.

#### 10.1 Feedback on Problem Statements and Git Session

Overall, the content of the hackathon was highly appreciated by the participants. The purpose, results and outcomes were regarded as relevant and meaningful.

Participants as well as judges appreciated our effort to provide insight on issues such as ragging, covid-19, climate change and b