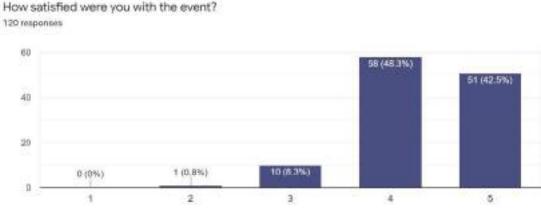

Feedback on Problem Statements and Git Session

Overall, the content of the hackathon was highly appreciated by the participants. The purpose, results and outcomes were regarded as relevant and meaningful.

Participants as well as judges appreciated our effort to provide insight on issues such as ragging, covid-19, climate change and blood donation, by letting us know that the problem statements enabled the sharing of ideas and knowledge across boundaries.

"The Git Session held before the hackathon was very insightful."

"The Hackathon has encouraged us to work on skills in web development."

Participants suggested that conducting the Git session and workshops on open source technologies a few days beforehand would enable them to have hands-on experience and encourage them to do better.



Figure 1: Participant Feedback

How relevant and helpful do you think the hackathon was for you? 120 responses



Figure 2: Participant Feedback



Figure 3: Participant Feedback

# 10.2 Feedback on Platform, Communication, Mentors, Activities and Judging Criteria

Regarding the logistics, participants and mentors appreciated the virtual platform of the hackathon, Discord, to be very interactive where several levels of administration was supported. The platform allowed participants to discuss, ask queries and share skills learnt across continents. The level of interaction of participants, mentors and organisers was very high. In particular, participants praised the "interaction of mentors"," the ice-breakers activities" and the judging criteria for the prototypes.

Participants have reco