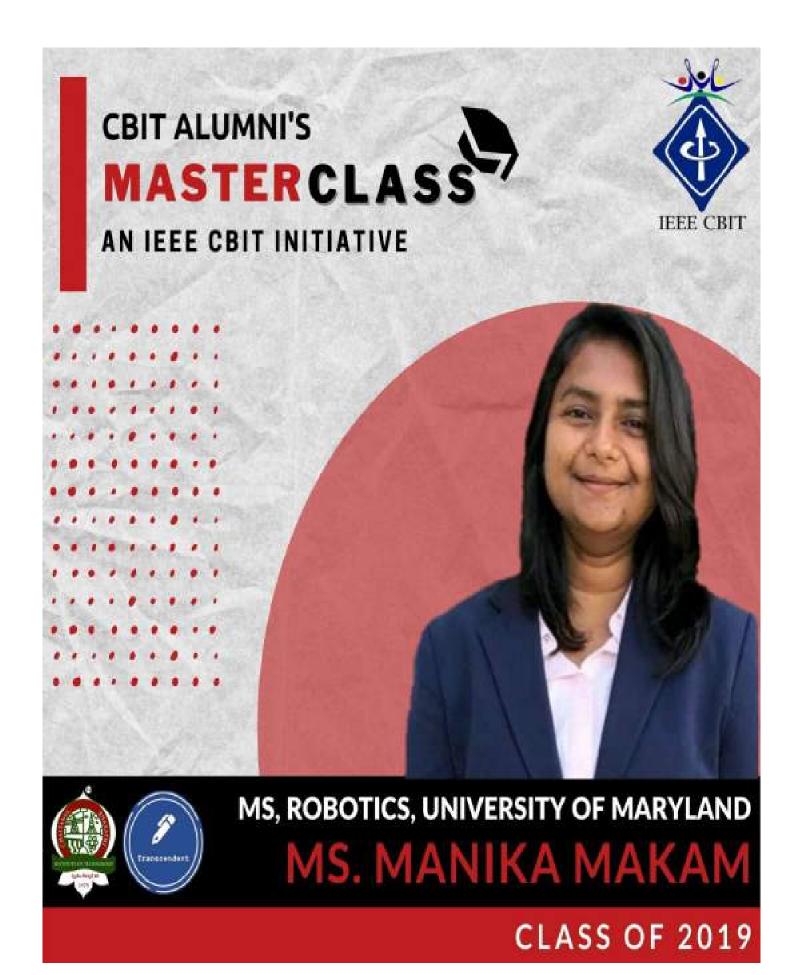

MSME Hyderabad officials(Director, Asst. Director, MSME) addressed and presented about all the schemes available for everyone who wishes to start an enterprise. The presentation was followed by a lecture on IPR and the importance of copyrighting one's idea. Following this, there was a lecture by special guest/Entrepreneur who spoke about his success story in setting up an enterprise which deals with commerce of mushroom seeds.