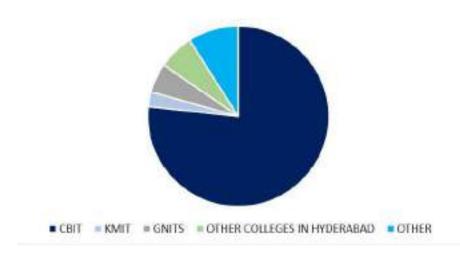

nner-up (Team Size: 5) Project Link – <a href="https://github.com/cbitosc/HTF20-Team-12">https://github.com/cbitosc/HTF20-Team-12</a>
- → Life Saver 2<sup>nd</sup> Runner-up (Team Size: 3)
  Project Link https://github.com/cbitosc/HTF20-Team-32

#### 9. STATISTICS REPORT

We received over 180 registrations for the event, around 15 mentors and 9 organizers. We observed active participation from various colleges all over India including PES University, Keshav Memorial Institute of Technology, RV college of Engineering, G. Narayanamma Institute of Technology and Science, ICFAI University, MVSR Engineering College, Vasavi College of Engineering. We also received a few registrations from overseas countries such as Saudhi Arabia and Oman.

Participants: 175 Mentors: 12

Organizers: 9 Judges: 6



Out of 145 Participants, around 95 students were from Chaitanya Bharathi Institute of Technology, Hyderabad.



Approximately 1/4th of the Participants were Female and the remaining were Male Students.



High participation was observed from students belonging to Computer Science and Engineering as well as Information Technology



We observed a participation from students with a broad range of skill sets.

5% of these students were complete beginners

#### 10. FEEDBACK REPORT

This section analyses the feedback on the organization and format of the Hackathon, provided to us by the participants. Their feedback has been directly quoted in this section, extracted from the feedback forms that the participants were asked to submit to the organisers at the end of the hackathon.

#### 10.1 Fee