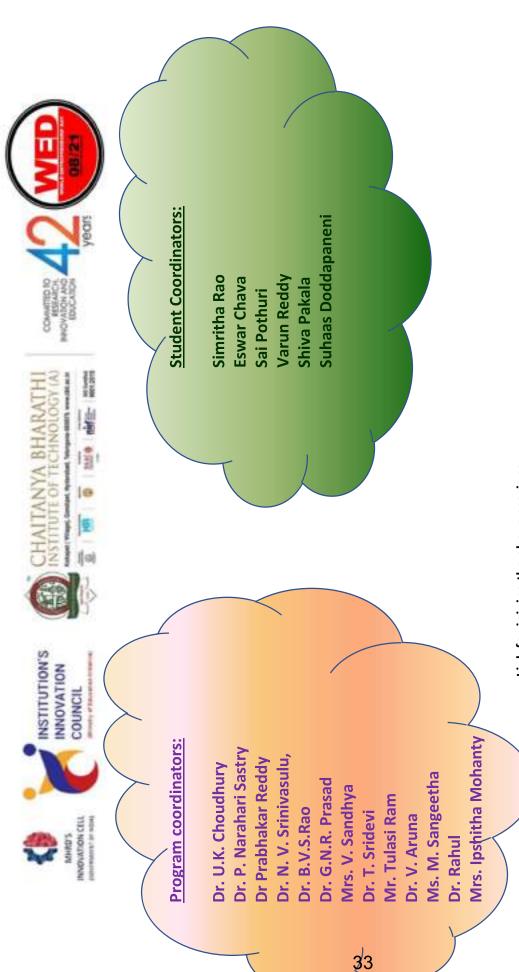

### CHAITANYA BHARATHI INSTITUTE OF TECHNOLOGY

5.1.3 Following Capacity development and skills enhancement activities are organized for improving student's capability (8)