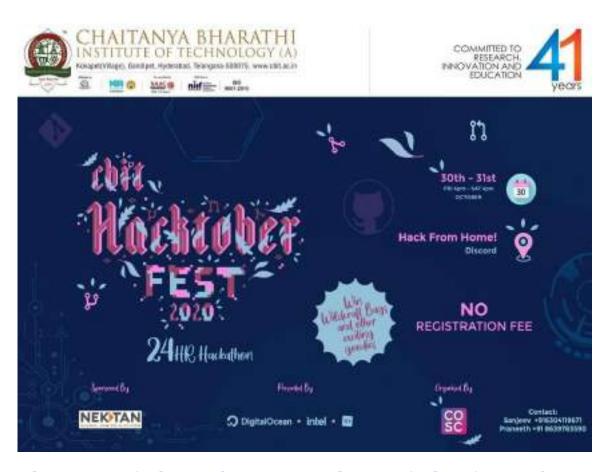

n Online Workshop on Rural Entrepreneurship Development on 20th November 2020 from 5:00 P.M to 7:00P.M. The workshop was envisioned on motivating and promoting Rural Entrepreneurship through preparation of 'Business Plans'. Total number of 50 students attended the programme. The areas of knowledge sharing include aspects of encouraging Rural Entrepreneurship, preparation of Business Plan, interaction and experience sharing of a Farmer Producer Organization (FPO)/local Khadi and Village Industry (KVI)/local business/cottage industry near the institution, and experience sharing by a rural entrepreneur on the opportunities available in these areas. Dr. Devi Bhavani Nair from MGNCRE was the resource person for the session.



Dr. Devi Bhavani Nair delivering session to the students

for Elyp



# CBIT HACKTOBERFEST HACKATHON 2020

#### ORGANIZED BY CBIT OPEN SOURCE COMMUNITY

COSC | EVENT REPORT | 07/11/2020

#### ACKNOWLEDGEMENT

The success of the CBIT Hacktoberfest Hackathon 2020 depended upon the guidance and support from many people, sources and organizations. The Core Committee of CBIT Open Source Community (COSC) feels extremely fortunate to have received it over the course of the planning and hosting of the event.

First and Foremost, the Core Committee of COSC would like to convey their sincere thanks and regards to all the participants of CBIT Hacktoberfest Hackathon. Without their continuous cooperation, interest and feedback, the event wouldn't have been wrapped up propitiously.

The Core Committee would also like to express their deep gratitude to our Faculty Coord