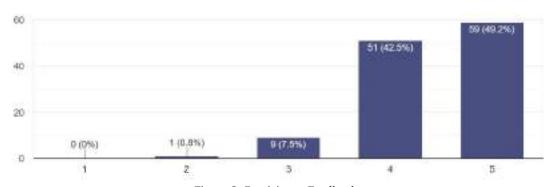

e participants. The purpose, results and outcomes were regarded as relevant and meaningful.

Participants as well as judges appreciated our effort to provide insight on issues such as ragging, covid-19, climate change and blood donation, by letting us know that the problem statements enabled the sharing of ideas and knowledge across boundaries.

"The Git Session held before the hackathon was very insightful."

"The Hackathon has encouraged us to work on skills in web development."

Participants suggested that conducting the Git session and workshops on open source technologies a few days beforehand would enable them to have hands-on experience and encourage them to do better.



Figure 1: Participant Feedback

How relevant and helpful do you think the hackathon was for you? 120 responses



Figure 2: Participant Feedback



Figure 3: Participant Feedback

# 10.2 Feedback on Platform, Communication, Mentors, Activities and Judging Criteria

Regarding the logistics, participants and mentors appreciated the virtual platform of the hackathon, Discord, to be very interactive where several levels of administration was supported. The platform allowed participants to discuss, ask queries and share skills learnt across continents. The level of interaction of participants, mentors and organisers was very high. In particular, participants praised the "interaction of mentors"," the ice-breakers activities" and the judging criteria for the prototypes.

Participants have recommended that we increase the time of hackathon in order to make a fully-fledged prototype, and explore more featur