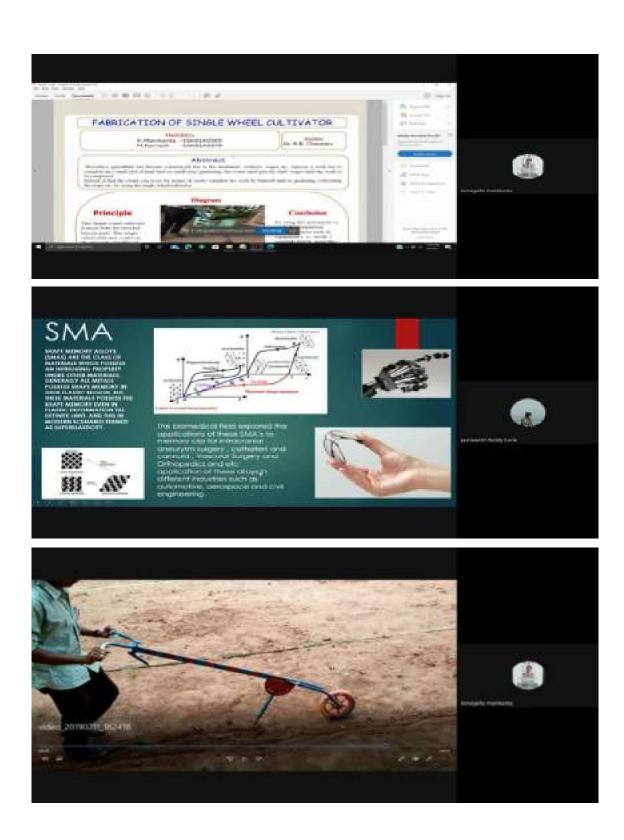

s ones idea and research rather than a Power Point presentation.

There are two stages in this event wherein the first stage involves brief description of their idea and the next being the final round wherein students have to present their posters with enthusiastic explanation to the audience and judges. Evaluation is done by highly qualified judges. The event will be held online

#### **Date and Time:**

04/03/2021 : 12 : 30PM - 01 : 30 PM

No. of Participants: 09

Faculty Committee/Jury: Smt. Ch. V. Sushma

#### Winners:

Prize1: KONAGALLA MANIKANTA, Department of Mechanical Engineering, SASI

INSTITUTE OF TECHNOLOGY AND ENGINEERING

Prize2: Satya Sai Kataru, Mechanical Engineering, CBIT.

#### Links:

https://drive.google.com/file/d/1uvA-jjkAkaKx0CCbZ8w9t9 BZCePWf7l/view?usp=sharing





# **Event 7: Web Design**

# **Event Description:**

Our moto of making people multi-talented and making self-reliable has come up come an exciting event in which we made participants to design a website that will help for their startups as a publicity tool, and we hope that our Mechanical engineers will be self-reliable to perform some basic IT tasks

#### Date & Time:

No. of Participants: 08 Teams

Faculty Committee/Jury: Smt. Ch. V. Sushma

Winners:

Prize1: Shravan Jagadam, Mechanical Engineering, CBIT

Prize2: Vijay Raju, Chemical Engineering, CBIT

Links:

https://drive.google.com/file/d/1c36Lx6DyfB xGM7ARrdjAljdPtOsjEQp/view?usp=sharing





## **Events Summary:**

| S.No. | Event Name           | No. of Participants ( | No. of Outside |
|-------|----------------------|----------