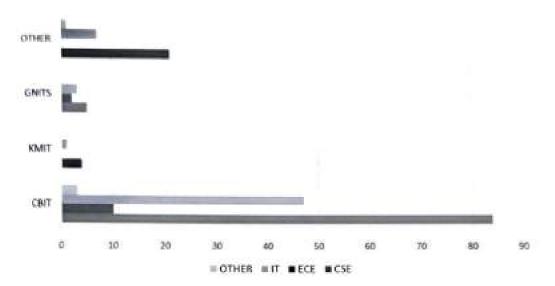

s://github.com/cbitosc/HTF20-Team-32</a>

### 9. STATISTICS REPORT

We received over 180 registrations for the event, around 15 mentors and 9 organizers. We observed active participation from various colleges all over India including PES University, Keshav Memorial Institute of Technology, RV college of Engineering, G. Narayanamma Institute of Technology and Science, ICFAI University, MVSR Engineering College, Vasavi College of Engineering. We also received a few registrations from overseas countries such as Saudhi Arabia and Oman.

Participants: 175 Mentors: 12

Organizers: 9 Judges: 6



Out of 145 Participants, around 95 students were from Chaitanya Bharathi Institute of Technology, Hyderabad.



Approximately 1/4th of the Participants were Female and the remaining were Male Students.



High participation was observed from students belonging to Computer Science and Engineering as well as Information Technology



We observed a participation from students with a broad range of skill sets.

5% of these students were complete beginners

### 10. FEEDBACK REPORT

This section analyses the feedback on the organization and format of the Hackathon, provided to us by the participants. Their feedback has been directly quoted in this section, extracted from the feedback forms that the participants were asked to submit to the organisers at the end of the hackathon.

#### 10.1 Feedback on Problem Statements and Git Session

Overall, the content of the hackathon was highly appreciated by the participants. The purpose, results and outcomes were regarded as relevant and meaningful.

Pa