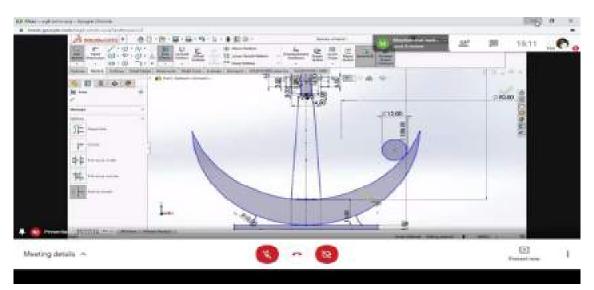

ic analysis of different worldly things.

In this event, the participants have to draw the 2D view of the given 3D Model, given by the organizing team within the stipulated time, which is decided prior to the event. The designs are evaluated based on the precision of design and the time in which the design is submitted.

#### **Date and Time:**

03/03/2021 1:30 PM - 02:30 PM

04/03/2021 10:00AM - 01:00PM

No. of Participants: 20

Faculty Committee/Jury: Smt. Ch. Indira Priyadarsini

#### Winners:

Prize1: Yashwanth K, mechanical Engineering, CBIT

Prize2: Jashwanth Reddy Earla, Mechanical Engineering, CBIT

#### Links:

https://drive.google.com/file/d/1ayel-h I2VjMURQXRkImzSQDjTiCxHyq/view?usp=sharing

https://drive.google.com/file/d/1ILGdC1K3Zjc8mujjYGDJKnE63jzhllAY/view?usp=sharing









#### **Event 6: Poster Presentation**

#### **Event Description:**

Poster presentation is the contest which may help one to portray their creativity in relevance to their technical knowledge. Consider it to be same as a paper presentation, poster presentation involves making a digital poster which depicts ones idea and research rather than a Power Point presentation.

There are two stages in this event wherein the first stage involves brief description of their idea and the next being the final round wherein students have to present their posters with enthusiastic explanation to the audience and judges. Evaluation is done by highly qualified judges. The event will be held online

#### **Date and Time:**

04/03/2021 : 12 : 30PM - 01 : 30 PM

No. of Participants: 09

Faculty Committee/J