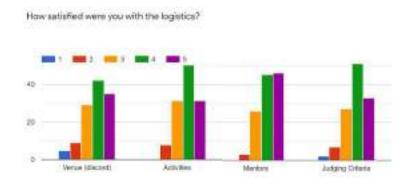

, Activities and Judging Criteria

Regarding the logistics, participants and mentors appreciated the virtual platform of the hackathon, Discord, to be very interactive where several levels of administration was supported. The platform allowed participants to discuss, ask queries and share skills learnt across continents. The level of interaction of participants, mentors and organisers was very high. In particular, participants praised the "interaction of mentors"," the ice-breakers activities" and the judging criteria for the prototypes.

Participants have recommended that we increase the time of hackathon in order to make a fully-fledged prototype, and explore more features of the problem statement. The participants also suggested allocating more time to elevate their pitches to judges.



Figure 4: Participant Feedback

#### 10.3 Inferences made from the feedback

Participants have found the event to be beneficial both in personal development and skill development. The event has stimulated the creative juices of the participants, foster problem-solving and risk-taking in a casual environment. The time-limit of the hackathon has also forced participants to distil their visionary concepts down to actionable solutions. It has also instilled the importance of team work, coordination and networking among participants, mentors and organizers.

Below are few testimonials from the participants-

"I am now more motivated than ever to learn how to link the frontend to backend."

"I learned many things in the hackathon. Some of them were teamwork, planning and presenting an elevator