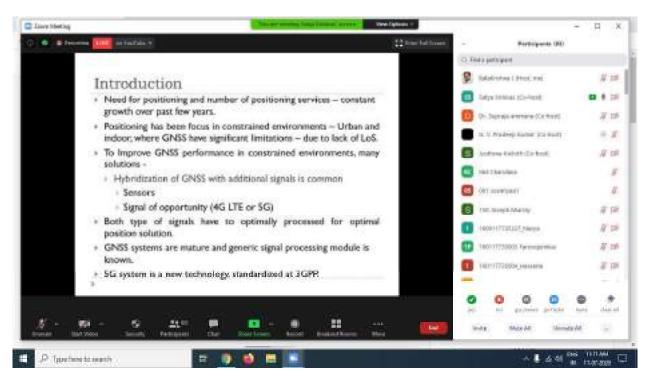

## PROFESSOR & HEAD Department of Mechanical Engineering profit Edya Bharathi Institute of Technolog, (A) Equipper, Hyderabad-500 075, Tetangana

| MSME's "Sambhav 2021-11-17 14:30:( 2021-11-17 16:10:0 120- Venkata Raghava Re vrreddy97274@gmail.com                           | vrreddy97274@gmail.com                           | : Mobile app |
|--------------------------------------------------------------------------------------------------------------------------------|--------------------------------------------------|--------------|
| MSME's "Sambhav 2021-11-17 14:30:(2021-11-17 16:10:0) Medha                                                                    | medhareddy1611@gmail.com                         | : Mobile app |
| MSME's "Sambhas 2021-11-17 14:30:( 2021-11-17 16:10:0 Mukund Vishwanath                                                        | sahilagarwal7000@gmail.com                       | ; Mobile app |
| MSME's "Sambhav 2021-11-17 14:30:( 2021-11-17 16:10:0:171 chidurala saketh                                                     | sakethchidurala25@gmail.com                      | ; Mobile app |
| MSME's "Sambhav 2021-11-17 14:30:( 2021-11-17 16:10:0 nimisha-137                                                              | nimisha.maireddy@gmail.com                       | . Mobile app |
| MSME's "Sambhav 2021-11-17 14:30:12021-11-17 16:10:0 nimisha-137                                                               | nimisha.malreddy@gmail.com                       | ; Mobile app |
| MSME's "Sambhav 2021-11-17 14:30:( 2021-11-17 16:10:0) nimisha-137                                                             | nimisha.malreddy@gmail.com                       | : Mobile app |
| MSME's "Sambhay 2021-11-17 14:30:( 2021-11-17 16:10:0 nimisha-137                                                              | nimisha.maireddy@gmail.com                       | . Mobile app |
| MSME's "Sambhav 2021-11-17 14:30:(2021-11-17 16:10:0 nimisha-137                                                               | nimisha.maireddy@gmail.com                       | : Mobile app |
| MSME's "Sambhav 2021-11-17 14:30:( 2021-11-17 16:10:0rnlmlsha-137                                                              | nimisha.malreddy@gmail.com                       | : Mobile app |
| MSME's "Sambhav 2021-11-17 14:30:12021-11-17 16:10:0knimisha-137                                                               | nimisha.maireddy@gmail.com                       | : Mobile app |
| MSME's "Sambhav 2021-11-17 14:30:( 2021-11-17 16:10:0 nimisha-137                                                              | nimisha.malreddy@gmail.com                       | Mobile app.  |
| MSME's "Sambhav 2021-11-17 14:30:( 2021-11-17 16:10:0:064—Gayathri Sai Sree Pc 160120737063.gayathrisaisree@gmail.; Mobile app | 160120737063.gayathrisaisree@gmail.              | . Mobile app |
| MSME's "Sambhav 2021-11-17 14:30:( 2021-11-17 16:10:01075_shashanka.Bouthu                                                     | shashankabouthu@gmail.com                        | : Mobile app |
| MSME's "Sambhav 2021-11-17 14:30:(2021-11-17 16:10:01083- M.Abhinav Sai.                                                       | mulagalapatiabhinavsai0025@gmail.cc ; Mobile app | : Mobile app |
| MSME's "Sambhav 2021-11-17 14:30:( 2021-11-17 16:10:0:109-Sathwik                                                              | sathwikpothunoori@gmail.com                      | : Mobile app |
| MSME's "Sambhav 2021-11-17 14:30:(2021-11-17 16:10:0) Dr.T.S.Poornachandrika                                                   | poormachandrika_sms@cbit.ac.in                   | Desktop app  |
| MSME's "Sambhav 2021-11-17 14:30:( 2021-11-17 16:10:0:091 Joshua                                                               | 160120737091.vennamallajoshua@gm;Mobile app      | : Mobile app |
| MSME's "Sambhav 2021-11-17 14:30:( 2021-11-17 16:10:0:099 Praneeth                                                             | 160120737099.praneeth.e@gmail.com ; Mobile app   | : Mobile app |
| MSME's "Sambhav 2021-11-17 14:30:( 2021-11-17 16:10:0(101 Rishi                                                                | tinred.crik@gmail.com                            | ; Mobile app |
| MSME's "Sambhav 2021-11-17 14:30:( 2021-11-17 16:10:0\ 102-Pavan Kalyan Vadgur pavankalyanvadgure9441@gmail.com                |                                                  | : Mobile app |
| MSME's "Sambhay 2021-11-17 14:30:( 2021-11-17 16:10:0/127 Fariyal Ajrad IT-3                                                   | ugs19127_it.fariyal@cbit.ac.in                   | Mobile app   |
| MSME's "Sambhav 2021-11-17 14:30:( 2021-11-17 16:10:0:127 Fariyal Ajrad IT-3                                                   | ugs19127_it.fariyal@cbit.ac.in                   | : Mobile app |
| MSME's "Sambhav 2021-11-17 14:30:( 2021-11-17 16:10:0:127 Fariyal Ajrad IT-3                                                   | ugs19127_it_fariyal@cbit.ac.in                   | : Mobile app |
| MSME's "Sambhav 2021-11-17 14:30:( 2021-11-17 16:10:0! 159 nagireddy sadula                                                    | sadulanagireddy@gmail.com                        | : Mobile app |
| MSME's "Sambhav 2021-11-17 14:30:( 2021-11-17 16:10:0:085-Abhishek Toluva                                                      | toluvaabhishek2002@gmail.com                     | : Mobile app |
| MSME's "Sambhav 2021-11-17 14:30:( 2021-11-17 16:10:0:094 Dara Abhiram                                                         | daramanojabhiram@gmail.com                       | Mobile app   |
| MSME's "Sambhay 2021-11-17 14:30:( 2021-11-17 16:10:0/110 Ramavathsevulu                                                       | sevuluramavath731@gmail.com                      | : Mobile app |
| MSME's "Sambhav 2021-11-17 14:30:( 2021-11-17 16:10:0) 111-Saiteja                                                             | shivanadhulasaiteja@gmail.com                    | Mobile app   |
| MSME's "Sambhav 2021-11-17 14:30:( 2021-11-17 16:10:0) Mamidi Akshaya                                                          | ugs19121_it.akshaya@cbit.ac.in                   | : Mobile app |