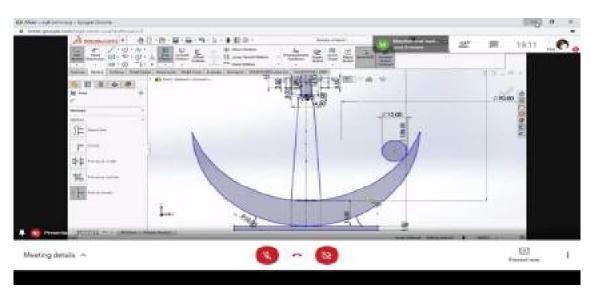

in dynamic analysis of different worldly things.

In this event, the participants have to draw the 2D view of the given 3D Model, given by the organizing team within the stipulated time, which is decided prior to the event. The designs are evaluated based on the precision of design and the time in which the design is submitted.

# **Date and Time:**

03/03/2021 1:30 PM - 02:30 PM

04/03/2021 10:00AM - 01:00PM

No. of Participants: 20

Faculty Committee/Jury: Smt. Ch. Indira Priyadarsini

# Winners:

Prize1: Yashwanth K, mechanical Engineering, CBIT

Prize2: Jashwanth Reddy Earla, Mechanical Engineering, CBIT

# Links:

https://drive.google.com/file/d/1ayel-h I2VjMURQXRkImzSQDjTiCxHyq/view?usp=sharing

https://drive.google.com/file/d/1ILGdC1K3Zjc8mujjYGDJKnE63jzhllAY/view?usp=sharing









#### **Event 6: Poster Presentation**

# **Event Description:**

Poster presentation is the contest which may help one to portray their creativity in relevance to their technical knowledge. Consider it to be same as a paper presentation, poster presentation involves making a digital poster which depicts ones idea and research rather than a Power Point presentation.

There are two stages in this event wherein the first stage involves brief description of their idea and the next being the final round wherein students have to present their posters with enthusiastic explanation to the audience and judges. Evaluation is done by highly qualified judges. The event will be held online

#### **Date and Time:**

04/03/2021 : 12 : 30PM - 01 : 30 PM

No. of Participants: 09

Faculty Committee/Jury