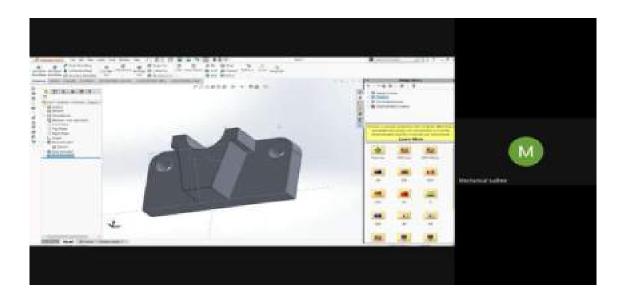

ps in dynamic analysis of different worldly things.

In this event, the participants have to draw the 2D view of the given 3D Model, given by the organizing team within the stipulated time, which is decided prior to the event. The designs are evaluated based on the precision of design and the time in which the design is submitted.

# **Date and Time:**

03/03/2021 1:30 PM - 02:30 PM

04/03/2021 10:00AM - 01:00PM

No. of Participants: 20

Faculty Committee/Jury: Smt. Ch. Indira Priyadarsini

# Winners:

Prize1: Yashwanth K, mechanical Engineering, CBIT

Prize2: Jashwanth Reddy Earla, Mechanical Engineering, CBIT

# Links:

https://drive.google.com/file/d/1ayel-h I2VjMURQXRkImzSQDjTiCxHyq/view?usp=sharing

https://drive.google.com/file/d/1ILGdC1K3Zjc8mujjYGDJKnE63jzhllAY/view?usp=sharing









#### **Event 6: Poster Presentation**

# **Event Description:**

Poster presentation is the contest which may help one to portray their creativity in relevance to their technical knowledge. Consider it to be same as a paper presentation, poster presentation involves making a digital poster which depicts ones idea and research rather than a Power Point presentation.

There are two stages in this event wherein the first stage involves brief description of their idea and the next being the final round wherein students have to present their posters with enthusiastic explanation to the audience and judges. Evaluation is done by highly qualified judges. The event will be held online

#### **Date and Time:**

04/03/2021 : 12 : 30PM - 01 : 30 PM

No. of Participants: 09

Faculty Committee/Ju