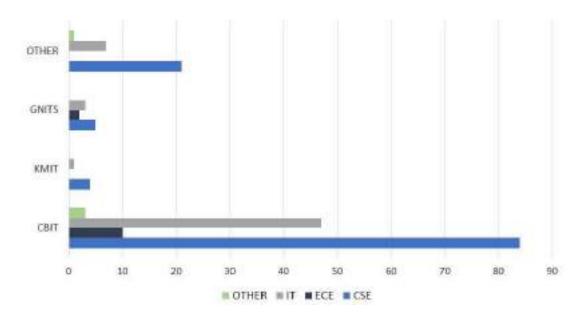

ttps://github.com/cbitosc/HTF20-Team-32

#### 9. STATISTICS REPORT

We received over 180 registrations for the event, around 15 mentors and 9 organizers. We observed active participation from various colleges all over India including PES University, Keshav Memorial Institute of Technology, RV college of Engineering, G. Narayanamma Institute of Technology and Science, ICFAI University, MVSR Engineering College, Vasavi College of Engineering. We also received a few registrations from overseas countries such as Saudhi Arabia and Oman.

Participants: 175 Mentors: 12

Organizers: 9 Judges: 6



Out of 145 Participants, around 95 students were from Chaitanya Bharathi Institute of Technology, Hyderabad.



Approximately 1/4th of the Participants were Female and the remaining were Male Students.



High participation was observed from students belonging to Computer Science and Engineering as well as Information Technology



We observed a participation from students with a broad range of skill sets.

5% of these students were complete beginners

#### 10. FEEDBACK REPORT

This section analyses the feedback on the organization and format of the Hackathon, provided to us by the participants. Their feedback has been directly quoted in this section, extracted from the feedback forms that the participants were asked to submit to the organisers at the end of the hackathon.

#### 10.1 Feedback on Problem Statements and Git Session

Overall, the content of the hackathon was highly appreciated by the participants. The purpose, results and outcomes were regarded as relevant and meaningful.

P