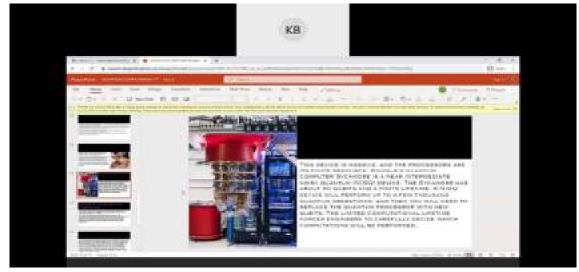

o. of Participants: 23

**Faculty Committee/Jury:** 

Day 1

Dr. N. V. Srinivasulu

Dr. N. Janardhan

Day 2

Dr. K. Gurubramham

Dr. G Laxmaih

Winners:

Prize-1: KONAGALLA MANIKANTA, Department of Mechanical Engineering, SASI

INSTITUTE OF TECHNOLOGY AND ENGINEERING.

Prize-2: Rohit Rahul Godse & Suyog Sharnagat, Department of Mechanical

**Engineering, CBIT** 

Links:

https://drive.google.com/file/d/1vhaOfO\_j0NGVry4UTZdoVA621AozJLKJ/view?usp=sharing

https://drive.google.com/file/d/1cZSbblA4tvjZztblrA6-Y-4 Coe1Xk t/view?usp=sharing

https://drive.google.com/file/d/1z-oWCYIR5NQ7oISUgCWrrpGq R0O8aTk/view?usp=sharing

https://drive.google.com/file/d/18MJORxfwE1-NPYl3FJ5G3zSjofdU9rtK/view?usp=sharing

https://drive.google.com/file/d/1SBWWB6AjDqVm-W9IiLZArrpZdgxBCq66/view?usp=sharing

159











### Event 3: Quiz

**Event Description:** Quiz competition is a pursuit of trivial Knowledge, encouraging students to achieve academic excellence and Increase their awareness of the world around them.

There are two rounds, where preliminary round has 10 exciting questions along with Riddles and Fill in the Blanks based on the world of Engineering! Final round includes some Pictionary questions.

## Date & Time:

03/03/2021 1:30 PM - 02:30 PM

04/03/2021 11:00AM - 12:00PM & 12:45PM - 01 : 15PM

No. of Participants: 48

Faculty Committee/Jury: NA

Winners:

Prize-1: Baladitya Boddu, Mechanical Engineering. CBIT

Prize-2: GANJI SAI RAM, Mechanical Engineering, CBIT

### Links:

https://drive.google.com/file/d/1rzEZGX2-gLyvRtKsuDyujihPf3L4k8Q2/view?usp=sharing

https://drive.google.