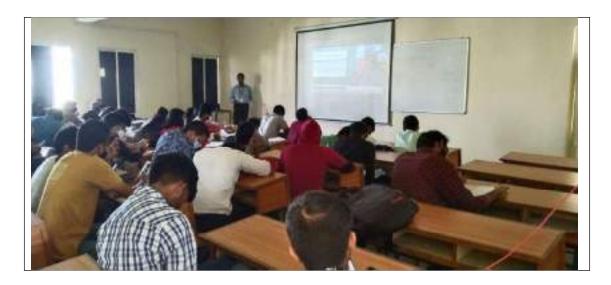

\*\*\*

Photos of the students participated in Sambhav:

Photos of the students participated in Sambhav:

Principal, CBIT addressed the participants and thanked KVIC, Hyderabad for their support in conducting the event. Total 225 students of CBIT attended the e-NLAP including Faculty/HODs of CBIT.

The session ended with a vote of thanks by Dr. P.Prabhakar Reddy, Professor, Mechanical Engg Dept, CBIT, Hyderabad.