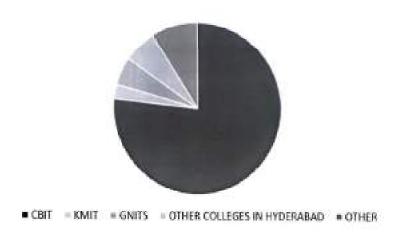

/github.com/cbitosc/HTF20-Team-12">https://github.com/cbitosc/HTF20-Team-12</a>
- → Life Saver 2<sup>nd</sup> Runner-up (Team Size: 3) Project Link - <a href="https://github.com/cbitosc/HTF20-Team-32">https://github.com/cbitosc/HTF20-Team-32</a>

### 9. STATISTICS REPORT

We received over 180 registrations for the event, around 15 mentors and 9 organizers. We observed active participation from various colleges all over India including PES University, Keshav Memorial Institute of Technology, RV college of Engineering, G. Narayanamma Institute of Technology and Science, ICFAI University, MVSR Engineering College, Vasavi College of Engineering. We also received a few registrations from overseas countries such as Saudhi Arabia and Oman.

Participants: 175 Mentors: 12

Organizers: 9 Judges: 6



Out of 145 Participants, around 95 students were from Chaitanya Bharathi Institute of Technology, Hyderabad.



Approximately 1/4th of the Participants were Female and the remaining were Male Students.



High participation was observed from students belonging to Computer Science and Engineering as well as Information Technology



We observed a participation from students with a broad range of skill sets.

5% of these students were complete beginners

### 10. FEEDBACK REPORT

This section analyses the feedback on the organization and format of the Hackathon, provided to us by the participants. Their feedback has been directly quoted in this section, extracted from the feedback forms that the participants were asked to submit to the organisers at the end of the hackathon.

#### 10.1 Feed