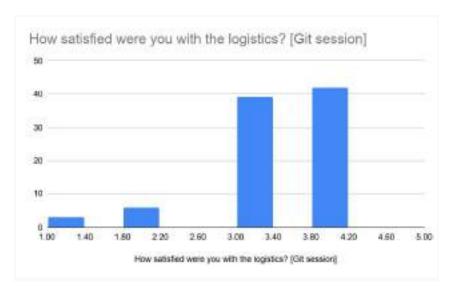

ts and outcomes were regarded as relevant and meaningful.

Participants as well as judges appreciated our effort to provide insight on issues such as ragging, covid-19, climate change and blood donation, by letting us know that the problem statements enabled the sharing of ideas and knowledge across boundaries.

"The Git Session held before the hackathon was very insightful."

"The Hackathon has encouraged us to work on skills in web development."

Participants suggested that conducting the Git session and workshops on open source technologies a few days beforehand would enable them to have hands-on experience and encourage them to do better.



Figure 1: Participant Feedback

How relevant and helpful do you think the hackathon was for you? 120 responses



Figure 2: Participant Feedback



Figure 3: Participant Feedback

# 10.2 Feedback on Platform, Communication, Mentors, Activities and Judging Criteria

Regarding the logistics, participants and mentors appreciated the virtual platform of the hackathon, Discord, to be very interactive where several levels of administration was supported. The platform allowed participants to discuss, ask queries and share skills learnt across continents. The level of interaction of participants, mentors and organisers was very high. In particular, participants praised the "interaction of mentors"," the ice-breakers activities" and the judging criteria for the prototypes.

Participants have recommended that we increase the time of hackathon in order to make a fully-fledged prototype, and explore more features of the problem statement. The p