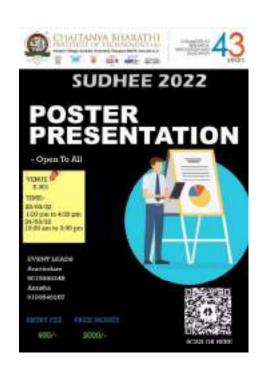

Poster presentation is the contest which may help one to portray their creativity in relevance to their technical knowledge. Consider it to be same as a paper presentation, poster presentation involves making a digital poster which depicts ones idea and research rather than a Power Point presentation. There are two stages in this event wherein the first stage involves brief description of their idea and the next being the final round wherein students have to present their posters with enthusiastic explanation to the audience and judges. Evaluation is done by highly qualified judges.

### Date & Time:

• March 23- 1:00 to 4:30 PM

• March 24- 10:00 to 4:30 PM

Venue: D-201, MED, CBIT

Registration Fee: Rs. 400/-

No. of Participants: 0

### **Event Leads:**

Miss. Anushka

Mr. Aravindam



Winners: 0

Cash Prizes: Rs. 2000/-

### 8. PAPER PRESENTATION

### Description:

It is the platform to vent your ideas in the form of well-integrated and intriguing presentation. It gives a unique opportunity to the

youngsters to express and compete in the presence of jury. There are two stages in this event where in the first stage is submission of abstract and the next one is the final round where students must present in front of judges. Evaluation is done by highly qualified judges.

### Date & Time:

- March 23- 1:00 to 4:30 PM
- March 24- 10:00 to 4:30 PM

### Venue:

- Seminar Hall, MED, CBIT
- E-303, MED, CBIT

Registration Fee: Rs. 400/-

No. of Participants: 38

No. of Papers Received: 30

### Internal Jury:

• Dr. N. V. Srinivasulu, Professor, MED, CBIT.



- Dr. Md. Aleem P