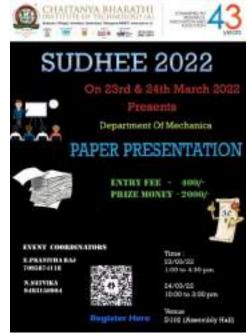

ka

Mr. Aravindam



Winners: 0

Cash Prizes: Rs. 2000/-

### 8. PAPER PRESENTATION

### Description:

It is the platform to vent your ideas in the form of well-integrated and intriguing presentation. It gives a unique opportunity to the

youngsters to express and compete in the presence of jury. There are two stages in this event where in the first stage is submission of abstract and the next one is the final round where students must present in front of judges. Evaluation is done by highly qualified judges.

### Date & Time:

- March 23- 1:00 to 4:30 PM
- March 24- 10:00 to 4:30 PM

### Venue:

- Seminar Hall, MED, CBIT
- E-303, MED, CBIT

Registration Fee: Rs. 400/-

No. of Participants: 38

No. of Papers Received: 30

### Internal Jury:

• Dr. N. V. Srinivasulu, Professor, MED, CBIT.



- Dr. Md. Aleem Pasha, Associate, MED, CBIT.
- Dr. Ch. Indira Priyadarshini, Assistant Professor, MED, CBIT.
- Dr. B. V. S Rao, Assistant Professor, MED, CBIT.

### External Jury:

- Dr. T. Rammohan Rao, Professor & Head, Vasavi College of Engineering.
- Dr. K. Sudhakar Reddy, Professor & Head, Mahatma Gandhi Institute of Technology.
- Dr. S. Naga Sarada, Professor, JNTUH.
- Dr. P. Srinivasa Rao, Professor & Head, Vardhaman College of Engineering.

### **Event Leads:**

- Miss. E. Pranitha Raj
- Miss. N. Satvika

### Winners:

- Mr. D. Hemamsu
- Miss. Sruthi Shanker Pydimarry
- Mr. A. Sharath & Mr. R. Tharun
- Mr. G. Harshavardhan Reddy

Cash Prize: Rs. 2000/- for one paper

### Photos:





### 9. SHARK TANK CBIT

**Description:** Shark Tank CBIT is a platform for students to pitch thei