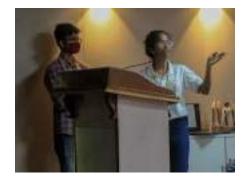

The speaker of the webinar is Prof.C.Murali Former Vice President, IETE, Delhi. Former Chairman, Banglore Section, has delivered this talk. The main important points in her lecture are development, scope, challenges, and research directions with respect to 5G networks with Generational Evolution, Spectra availability and possible usage for 5G deployment, existing cellular networks, 5G Vision, Major requirements, Overall Organization of Wireless Communications, 5G architecture, A paradigm shift, Requirements for 5G network architecture, Physical layer issues, MAC layer changes, Emerging 5G applications (D2D Communication, M2M Communication, IoT, IoV, Health Care and Wearable,...), Quality expectancy of 5G networks, Quality of Service (QoS), QoE for refined User Experience, SON for Quality Management, A sustainable future for 5G, Field tests, trials and simulations, Open issues and challenges, Energy Efficiency, Standardization, Future Research Directions, Leading 5G IoT Use cases, Radiation effects.

Fig.1. Interaction of Guest Speak Prof.C.Murali on webinar

Fig.2 Webinar Brochure

Page 2 of 2