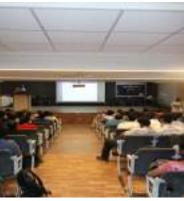

Host: Yashmitha Jain, VIII Sem Student, ISF

Faculty Coordinators: Sri.T,Sridher, Asst Professor, ECE Sri.P.Ranjith, Asst Professor, ECE

The department of ECE under IETE Student Forum (IETE ISF) organized a one day webinar on '5G Wireless Networks – A Detailed Survey' on 9<sup>th</sup> Feb 2022. The Technical webinar is started at morning 1:30PM. The program is hosted by the Yashmitha Jain, a student coordinator of ISF. Faculty from the department and 75 students from VIII sem (B.E), I<sup>st</sup> and III<sup>rd</sup> Sem ESVLSI (M.E), C.E(ME) and ISF members are attended the webinar.