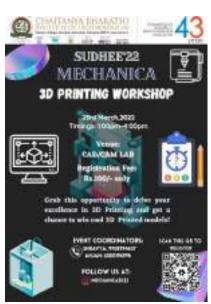

### 7. POSTER PRESENTATION

### Description:

Poster presentation is the contest which may help one to portray their creativity in relevance to their technical knowledge. Consider it to be same as a paper presentation, poster presentation involves making a digital poster which depicts ones idea and research rather than a Power Point presentation. There are two stages in this event wherein the first stage involves brief description of their idea and the next being the final round wherein students have to present their posters with enthusiastic explanation to the audience and judges. Evaluation is done by highly qualified judges.

### Date & Time:

• March 23- 1:00 to 4:30 PM

• March 24- 10:00 to 4:30 PM

Venue: D-201, MED, CBIT

Registration Fee: Rs. 400/-

No. of Participants: 0

### **Event Leads:**

Miss. Anushka

Mr. Aravindam

Winners: 0

Cash Prizes: Rs. 2000/-

### 8. PAPER PRESENTATION

### Description:

It is the platform to vent your ideas in the form of well-integrated and intriguing presentation. It gives a unique opportunity to the

youngsters to express and compete in the presence of jury. There are two stages in this event where in the first stage is submission of abstract and the next one is the final round where students must present in front of judges. Evaluation is done by highly qualified judges.

### Date & Time:

- March 23- 1:00 to 4:30 PM
- March 24- 10:00 to 4:30 PM

### Venue:

- Seminar Hall, MED, CBIT
- E-303, MED, CBIT

Registration Fee: Rs. 400/-

No. of Participants: 38

No. of Papers Received: 30

### Internal Jury:

• Dr. N. V. Srinivasulu, Professor, MED, CBIT.

- Dr. Md. Aleem Pasha, Associate, MED, CBIT.
- Dr. Ch. Indira Priyadarshini, Assistant Professor, MED, CBIT.
- Dr. B. V. S Rao, Assistant Professor, MED, CBIT.

### External Jury:

- Dr. T. Rammohan Rao, Professor & Head, Vasavi College of Engineering.
- Dr. K. Sudhakar Reddy, Professor & Head, Mahatma Gandhi Institute of Technology.
- Dr. S. Naga Sarada, Professor, JNTUH.
- Dr. P. Srinivasa Rao, Professor & Head, Vardhaman College of Engineering.

### **Event Leads:**

- Miss. E. Pranitha Raj
- Miss. N. Satvika

### Winners:

- Mr. D. Hemamsu
- Miss. Sruthi Shanker Pydimarry
- Mr. A. Sharath & Mr. R. Tharun
- Mr. G. Harshavardhan Reddy

Cash Prize: Rs. 2000/- for one paper

### Photos: