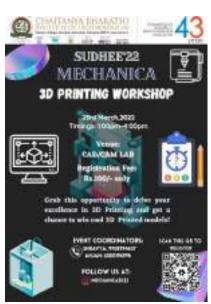

ing field and most likely to become the future of manufacturing. The 3D printing workshop, we are conducting will help the students to explore the opportunities and its applications in today's developing world.

This workshop includes:

- Introduction about various 3D printing technologies and its applications.
- Slicing the 3D model using a software.
- 3D Printing the model.

After completion of the workshop, a Quiz will be conducted. The top three participants who score the highest marks in least possible time will be awarded with a merit certificate and a 3D printed model.

**Date & Time:** March 23- 1:00 to 4:00 PM

Venue: CAD/CAM Lab, MED, CBIT

Registration Fee: Rs. 100/- per head

No. of Participants: 35

**Faculty Coordinator:** Smt. P. Anjani Devi, Assistant Professor, MED, CBIT



### **Event Leads:**

- Mr. Vege Sai Anjan
- Miss. S. Shravya





### 6. SCAVENGER HUNT

**Description:** Scavenger hunt is fun and informal event for team of two (or) individual.

It includes basic IQ riddles for all and everyone. Riddles are made by keeping in mind all the students from 1st - 4th year. It basically consists of 8-10 riddles printed on play-cards which would be hidden at different places. The participants have to solve the riddle on each card, which would guide them to the next place, where they would find the next riddle, till the last place. The participants have to collect all the cards, and each card will act as a piece for the final riddle which will include technical riddle and at last, they have to assemble them in such a way that the puzzle/riddle is solved. The