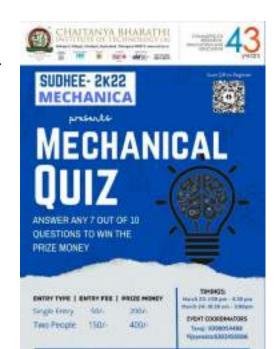

izations.

His areas of interest are Product Development,
Additive Manufacturing, Advanced
Manufacturing, Innovative and Disruptive

Manufacturing Technologies, Abrasive Waterjet Machining, Precision Machining, Mechatronics, Modeling and Simulation of Manufacturing processes.

### Photos:







### 2. MECHANICAL QUIZ

**Description:** A quiz is a game which can also be called a mind sport wherein the players, either as individuals or in teams attempt to answer questions posed to them correctly, to win a prize. We designed these to promote, a fun way of study and help in the process of improving one's general knowledge.

### Date & Time:

- March 23: 1:00 pm to 4:30 pm.
- March 24: 10:30 am to 1:00 pm.

Venue: D-201, MED, CBIT.

### Registration Fee:

- Single- Rs. 50/-
- Pair- Rs. 150/-



### **Event Leads:**

• Mr. V. S. L. Tanuj

• Mr. VIjayendra

Winners: Mr. N. Sashank & Mr. Rohit Godse

Cash Prize: Rs. 400/-

### Photos:





### 3. AutoCAD QUIZ:

**Description:** AutoCAD is a design and drafting software used by architects, engineers, interior designers to create 2D and 3D drawings and models which helps them in their design and analysis. The present quiz is a fun way to improve and test your knowledge about the software and drafting in general.

**Date & Time:** 23 March- 2:00 to 3:00 PM

Venue: E-201, MED, CBIT

### Registration Fee:

Quiz for 1st year students: ₹30 per head

• Quiz for all other year students - ₹50 per head



### **Event Leads:**

• Mr. Sudhansh

• Mr. Chinmay Krishna Peri

### Winners:

• Miss. S. Sravya

• Mr. B. Kaushik

### Cash Prizes:

• F