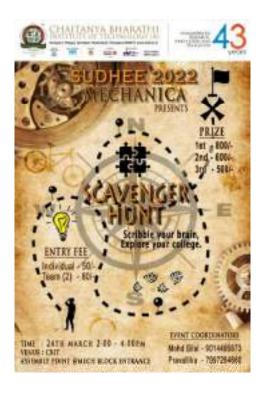

hem to the next place, where they would find the next riddle, till the last place. The participants have to collect all the cards, and each card will act as a piece for the final riddle which will include technical riddle and at last, they have to assemble them in such a way that the puzzle/riddle is solved. The team to finish it in best time will be considered as winner and the second place and third vice-versa.

**Date & Time:** March 24- 2:00 to 4:00 PM

Venue: Assembly Point- MED Entrance & Hunt- Entire Campus

### Registration Fee:

- Single- Rs. 50/-
- Pair-Rs. 80/-

### Event Leads:

- Mr. Mohammed Bilal
- Miss. Pravallika

### Winners:

- First- Mr. B. Krishna Mourya
- Second- Miss. M. Sreenija
- Third-

### Cash Prizes:

- First- Rs. 800/-
- Second- Rs. 600/-
- Third-Rs. 500/-







### 7. POSTER PRESENTATION

### Description:

Poster presentation is the contest which may help one to portray their creativity in relevance to their technical knowledge. Consider it to be same as a paper presentation, poster presentation involves making a digital poster which depicts ones idea and research rather than a Power Point presentation. There are two stages in this event wherein the first stage involves brief description of their idea and the next being the final round wherein students have to present their posters with enthusiastic explanation to the audience and judges. Evaluation is done by highly qualified judges.

### Date & Time:

• March 23- 1:00 to 4:30 PM

• March 24- 10:00 to 4:30 PM

Venue: D-201, MED, CBIT

Registration Fee: Rs. 400/-

No. of Participants:  $\circ