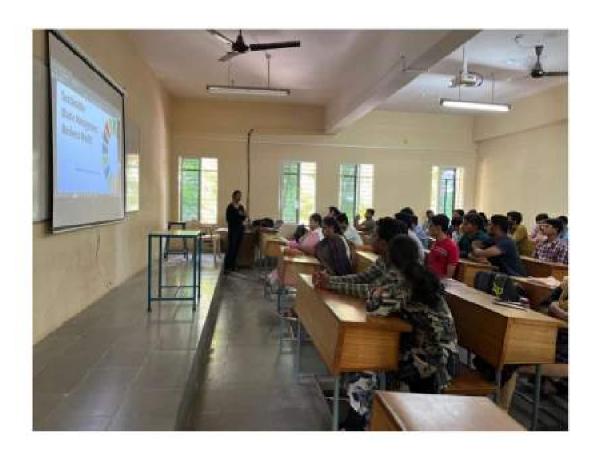

Host: Yashmitha Jain, VIII Sem Student, ISF

Faculty Coordinators: Sri.T,Sridher, Asst Professor, ECE Sri.P.Ranjith, Asst Professor, ECE

The department of ECE under IETE Student Forum (IETE ISF) organized a one day webinar on '5G Wireless Networks – A Detailed Survey' on 9<sup>th</sup> Feb 2022. The Technical webinar is started at morning 1:30PM. The program is hosted by the Yashmitha Jain, a student coordinator of ISF. Faculty from the department and 75 students from VIII sem (B.E), I<sup>st</sup> and III<sup>rd</sup> Sem ESVLSI (M.E), C.E(ME) and ISF members are attended the webinar.

Fig.1. Interaction of Guest Speak Prof.C.Murali on webinar

Fig.2 Webinar Brochure

Page 2 of 2