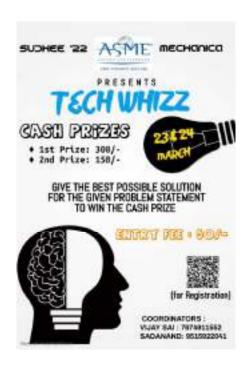

00/-

Registration Fee: 10% of "Ask"

No. of Participants: 3

### Jury:

- Dr. Puneet Chandran, Assistant Professor, CBIT
- Dr. Ammireddy Kiran Kumar, Assistant Professor, CBIT
- Dr. Hari Krishan Yadav,

### Event leads:

- Mr. N. Jaya Sai Sashank
- Mr. A. Tharun

**Winners:** Team of 3

- Mr. Mukund Vishwanath
- Mr. Prasanna Ganapati Manjunath Nayak
- Mr. Jayesh Dhooth

**Cash Prize:** Rs. 2500/-

### Photos:







### 10. TECH WHIZZ

**Description:** Participants will be given a problem statement they have to provide the right solution. The best among them will be awarded with cash prize.

**Date & Time:** 23 March - 1:00 to 4:30 PM

Venue: E-203, MED, CBIT

Registration Fee: Rs. 50/-

No. of Participants: 3

Jury: NIL

### **Event Leads:**

• Mr. Sadanand

• Mr. Vijay Sai

Winners: 0



### **EVENTS SUMMARY:**

| S.N<br>o   | Event Name           | No. of Participants (Including Outside Participants) | No. of Outside<br>Participants |
|------------|----------------------|------------------------------------------------------|--------------------------------|
| I.         | Mechanical Quiz      | 30                                                   | 6                              |
| 2.         | AutoCAD Quiz         | 28                                                   | 0                              |
| 3.         | 3D Design Mania      | 9                                                    | 0                              |
| 4.         | 3D Printing Workshop | 35                                                   | 0                              |
| 5.         | Sc