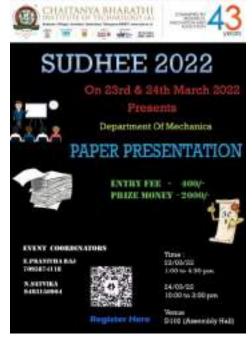

• Mr. Aravindam



Winners: 0

Cash Prizes: Rs. 2000/-

### 8. PAPER PRESENTATION

### Description:

It is the platform to vent your ideas in the form of well-integrated and intriguing presentation. It gives a unique opportunity to the

youngsters to express and compete in the presence of jury. There are two stages in this event where in the first stage is submission of abstract and the next one is the final round where students must present in front of judges. Evaluation is done by highly qualified judges.

### Date & Time:

- March 23- 1:00 to 4:30 PM
- March 24- 10:00 to 4:30 PM

### Venue:

- Seminar Hall, MED, CBIT
- E-303, MED, CBIT

Registration Fee: Rs. 400/-

No. of Participants: 38

No. of Papers Received: 30

### Internal Jury:

• Dr. N. V. Srinivasulu, Professor, MED, CBIT.



- Dr. Md. Aleem Pasha, Associate, MED, CBIT.
- Dr. Ch. Indira Priyadarshini, Assistant Professor, MED, CBIT.
- Dr. B. V. S Rao, Assistant Professor, MED, CBIT.

### External Jury:

- Dr. T. Rammohan Rao, Professor & Head, Vasavi College of Engineering.
- Dr. K. Sudhakar Reddy, Professor & Head, Mahatma Gandhi Institute of Technology.
- Dr. S. Naga Sarada, Professor, JNTUH.
- Dr. P. Srinivasa Rao, Professor & Head, Vardhaman College of Engineering.

### **Event Leads:**

- Miss. E. Pranitha Raj
- Miss. N. Satvika

### Winners:

- Mr. D. Hemamsu
- Miss. Sruthi Shanker Pydimarry
- Mr. A. Sharath & Mr. R. Tharun
- Mr. G. Harshavardhan Reddy

Cash Prize: Rs. 2000/- for one paper





### 9. SHARK TANK CBIT

**Description:** Shark Tank CBIT is a platform for students to pitch their project ide