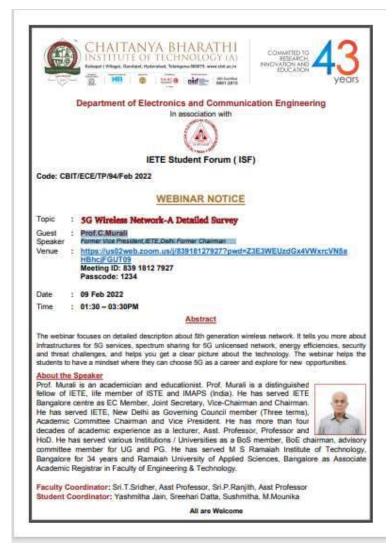

### A Brief Report on Guest Lecture

Topic: Webinar on '5G Wireless Networks – A Detailed Survey'

Date: 09 Feb 2022

Target Audience: VI Sem BE, I and III sem M.E (ESVLSI, CE) IETE ISF students

Platform: Virtual

Host: Yashmitha Jain, VIII Sem Student, ISF

Faculty Coordinators: Sri.T,Sridher, Asst Professor, ECE Sri.P.Ranjith, Asst Professor, ECE

The department of ECE under IETE Student Forum (IETE ISF) organized a one day webinar on '5G Wireless Networks – A Detailed Survey' on 9<sup>th</sup> Feb 2022. The Technical webinar is started at morning 1:30PM. The program is hosted by the Yashmitha Jain, a student coordinator of ISF. Faculty from the department and 75 students from VIII sem (B.E), I<sup>st</sup> and III<sup>rd</sup> Sem ESVLSI (M.E), C.E(ME) and ISF members are attended the webinar.

The speaker of the webinar is Prof.C.Murali Former Vice President, IETE, Delhi. Former Chairman, Banglore Section, has delivered this talk. The main important points in her lecture are development, scope, challenges, and research directions with respect to 5G networks with Generational Evolution, Spectra availability and possible usage for 5G deployment, existing cellular networks, 5G Vision, Major requirements, Overall Organization of Wireless Communications, 5G architecture, A paradigm shift, Requirements for 5G network architecture, Physical layer issues, MAC layer changes, Emerging 5G applications (D2D Communication, M2M Communication, IoT, IoV, Health Care and Wearable,...), Quality expectancy of 5G networks, Quality of Service (QoS), QoE for refined User Experience, SON for Quality Management, A sustainable future for 5G, Field tests, trials and simulations, Open issues and challenges, Energy Efficiency, Standardization, Future Research Directions, Leading 5G IoT Use cases, Radiation effects.