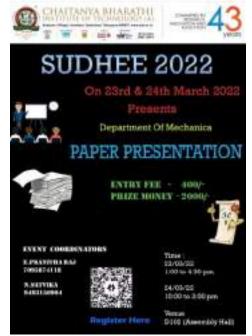

ka

Mr. Aravindam



Winners: 0

Cash Prizes: Rs. 2000/-

### 8. PAPER PRESENTATION

### Description:

It is the platform to vent your ideas in the form of well-integrated and intriguing presentation. It gives a unique opportunity to the

youngsters to express and compete in the presence of jury. There are two stages in this event where in the first stage is submission of abstract and the next one is the final round where students must present in front of judges. Evaluation is done by highly qualified judges.

### Date & Time:

- March 23- 1:00 to 4:30 PM
- March 24- 10:00 to 4:30 PM

### Venue:

- Seminar Hall, MED, CBIT
- E-303, MED, CBIT

Registration Fee: Rs. 400/-

No. of Participants: 38

No. of Papers Received: 30

### Internal Jury:

• Dr. N. V. Srinivasulu, Professor, MED, CBIT.



- Dr. Md. Aleem Pasha, Associate, MED, CBIT.
- Dr. Ch. Indira Priyadarshini, Assistant Professor, MED, CBIT.
- Dr. B. V. S Rao, Assistant Professor, MED, CBIT.

### External Jury:

- Dr. T. Rammohan Rao, Professor & Head, Vasavi College of Engineering.
- Dr. K. Sudhakar Reddy, Professor & Head, Mahatma Gandhi Institute of Technology.
- Dr. S. Naga Sarada, Professor, JNTUH.
- Dr. P. Srinivasa Rao, Professor & Head, Vardhaman College of Engineering.

### **Event Leads:**

- Miss. E. Pranitha Raj
- Miss. N. Satvika

### Winners:

- Mr. D. Hemamsu
- Miss. Sruthi Shanker Pydimarry
- Mr. A. Sharath & Mr. R. Tharun
- Mr. G. Harshavardhan Reddy

Cash Prize: Rs. 2000/- for one paper

### Photos:





### 9. SHARK TANK CBIT

**Description:** Shark Tank CBIT is a platform for students to pitch thei