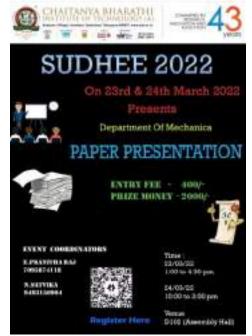

• Mr. Aravindam



Winners: 0

Cash Prizes: Rs. 2000/-

### 8. PAPER PRESENTATION

### Description:

It is the platform to vent your ideas in the form of well-integrated and intriguing presentation. It gives a unique opportunity to the

youngsters to express and compete in the presence of jury. There are two stages in this event where in the first stage is submission of abstract and the next one is the final round where students must present in front of judges. Evaluation is done by highly qualified judges.

### Date & Time:

- March 23- 1:00 to 4:30 PM
- March 24- 10:00 to 4:30 PM

### Venue:

- Seminar Hall, MED, CBIT
- E-303, MED, CBIT

Registration Fee: Rs. 400/-

No. of Participants: 38

No. of Papers Received: 30

### Internal Jury:

• Dr. N. V. Srinivasulu, Professor, MED, CBIT.



- Dr. Md. Aleem Pasha, Associate, MED, CBIT.
- Dr. Ch. Indira Priyadarshini, Assistant Professor, MED, CBIT.
- Dr. B. V. S Rao, Assistant Professor, MED, CBIT.

### External Jury:

- Dr. T. Rammohan Rao, Professor & Head, Vasavi College of Engineering.
- Dr. K. Sudhakar Reddy, Professor & Head, Mahatma Gandhi Institute of Technology.
- Dr. S. Naga Sarada, Professor, JNTUH.
- Dr. P. Srinivasa Rao, Professor & Head, Vardhaman College of Engineering.

### **Event Leads:**

- Miss. E. Pranitha Raj
- Miss. N. Satvika

### Winners:

- Mr. D. Hemamsu
- Miss. Sruthi Shanker Pydimarry
- Mr. A. Sharath & Mr. R. Tharun
- Mr. G. Harshavardhan Reddy

Cash Prize: Rs. 2000/- for one paper





### 9. SHARK TANK CBIT

**Description:** Shark Tank CBIT is a platform for students to pitch their project ide