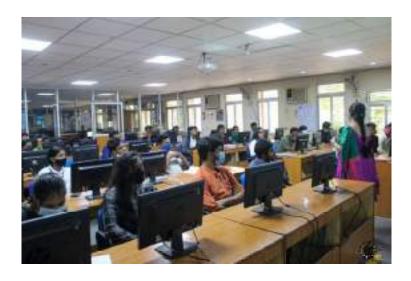

kshop, we are conducting will help the students to explore the opportunities and its applications in today's developing world.

### This workshop includes:

- Introduction about various 3D printing technologies and its applications.
- Slicing the 3D model using a software.
- 3D Printing the model.

After completion of the workshop, a Quiz will be conducted. The top three participants who score the highest marks in least possible time will be awarded with a merit certificate and a 3D printed model.

**Date & Time:** March 23- 1:00 to 4:00 PM

Venue: CAD/CAM Lab, MED, CBIT

Registration Fee: Rs. 100/- per head

No. of Participants: 35

**Faculty Coordinator:** Smt. P. Anjani Devi, Assistant Professor, MED, CBIT



### **Event Leads:**

- Mr. Vege Sai Anjan
- Miss. S. Shravya

### Photos:





### 6. SCAVENGER HUNT

**Description:** Scavenger hunt is fun and informal event for team of two (or) individual.

It includes basic IQ riddles for all and everyone. Riddles are made by keeping in mind all the students from 1st - 4th year. It basically consists of 8-10 riddles printed on play-cards which would be hidden at different places. The participants have to solve the riddle on each card, which would guide them to the next place, where they would find the next riddle, till the last place. The participants have to collect all the cards, and each card will act as a piece for the final riddle which will include technical riddle and at last, they have to assemble them in such a way that the puzzle/riddle is solved. The team to finish it in best time will be considered as winner and th