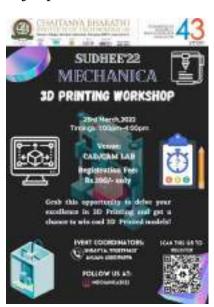

field and most likely to become the future of manufacturing. The 3D printing workshop, we are conducting will help the students to explore the opportunities and its applications in today's developing world.

### This workshop includes:

- Introduction about various 3D printing technologies and its applications.
- Slicing the 3D model using a software.
- 3D Printing the model.

After completion of the workshop, a Quiz will be conducted. The top three participants who score the highest marks in least possible time will be awarded with a merit certificate and a 3D printed model.

**Date & Time:** March 23- 1:00 to 4:00 PM

Venue: CAD/CAM Lab, MED, CBIT

Registration Fee: Rs. 100/- per head

No. of Participants: 35

**Faculty Coordinator:** Smt. P. Anjani Devi, Assistant Professor, MED, CBIT



### **Event Leads:**

- Mr. Vege Sai Anjan
- Miss. S. Shravya

### Photos:





### 6. SCAVENGER HUNT

**Description:** Scavenger hunt is fun and informal event for team of two (or) individual.

It includes basic IQ riddles for all and everyone. Riddles are made by keeping in mind all the students from 1st - 4th year. It basically consists of 8-10 riddles printed on play-cards which would be hidden at different places. The participants have to solve the riddle on each card, which would guide them to the next place, where they would find the next riddle, till the last place. The participants have to collect all the cards, and each card will act as a piece for the final riddle which will include technical riddle and at last, they have to assemble them in such a way that the puzzle/riddle i