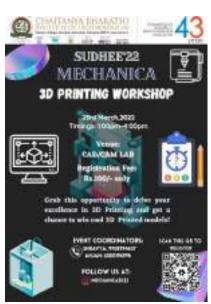

field and most likely to become the future of manufacturing. The 3D printing workshop, we are conducting will help the students to explore the opportunities and its applications in today's developing world.

### This workshop includes:

- Introduction about various 3D printing technologies and its applications.
- Slicing the 3D model using a software.
- 3D Printing the model.

After completion of the workshop, a Quiz will be conducted. The top three participants who score the highest marks in least possible time will be awarded with a merit certificate and a 3D printed model.

**Date & Time:** March 23- 1:00 to 4:00 PM

Venue: CAD/CAM Lab, MED, CBIT

Registration Fee: Rs. 100/- per head

No. of Participants: 35

**Faculty Coordinator:** Smt. P. Anjani Devi, Assistant Professor, MED, CBIT



### **Event Leads:**

- Mr. Vege Sai Anjan
- Miss. S. Shravya

### Photos:





### 6. SCAVENGER HUNT

**Description:** Scavenger hunt is fun and informal event for team of two (or) individual.

It includes basic IQ riddles for all and everyone. Riddles are made by keeping in mind all the students from 1st - 4th year. It basically consists of 8-10 riddles printed on play-cards which would be hidden at different places. The participants have to solve the riddle on each card, which would guide them to the next place, where they would find the next riddle, till the last place. The participants have to collect all the cards, and each card will act as a piece for the final riddle which will include technical riddle and at last, they have to assemble them in such a way that the puzzle/riddle i