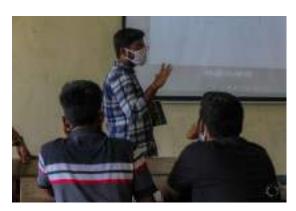

Host: Yashmitha Jain, VIII Sem Student, ISF

Faculty Coordinators: Sri.T,Sridher, Asst Professor, ECE Sri.P.Ranjith, Asst Professor, ECE

The department of ECE under IETE Student Forum (IETE ISF) organized a one day webinar on '5G Wireless Networks – A Detailed Survey' on 9<sup>th</sup> Feb 2022. The Technical webinar is started at morning 1:30PM. The program is hosted by the Yashmitha Jain, a student coordinator of ISF. Faculty from the department and 75 students from VIII sem (B.E), I<sup>st</sup> and III<sup>rd</sup> Sem ESVLSI (M.E), C.E(ME) and ISF members are attended the webinar.

The speaker of the webinar is Prof.C.Murali Former Vice President, IETE, Delhi. Former Chairman, Banglore Section, has delivered this talk. The main important points in her lecture are development, scope, challenges, and research directions with respect to 5G networks with Generational Evolution, Spectra availability and possible usage for 5G deployment, existing cellular networks, 5G Vision, Major requirements, Overall Organization of Wireless Communications, 5G architecture, A paradigm shift, Requirements for 5G network architecture, Physical layer issues, MAC layer changes, Emerging 5G applications (D2D Communication, M2M Communication, IoT, IoV, Health Care and Wearable,...), Quality expectancy of 5G networks, Quality of Service (QoS), QoE for refined User Experience, SON for Quality Management, A sustainable future for 5G, Field tests, trials and simulations, Open issues and challenges, Energy Efficiency, Standardization, Future Research Directions, Leading 5G IoT Use cases, Radiation effects.

The webinar also covered the demonstration of hard ware equipment used in the designing of wireless sensor network. The webinar has planned about to one hour thirty minutes. Overall the session is very informative. In the webinar IETE ISF Website is also launched with the Head of Department, ECE, CBIT.