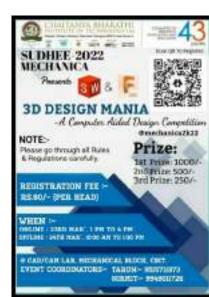

### Registration Fee:

- Single- Rs. 50/-
- Pair- Rs. 150/-

### No. of Participants: 30

### **Event Leads:**

• Mr. V. S. L. Tanuj

• Mr. VIjayendra

Winners: Mr. N. Sashank & Mr. Rohit Godse

Cash Prize: Rs. 400/-

### Photos:

### 3. AutoCAD QUIZ:

**Description:** AutoCAD is a design and drafting software used by architects, engineers, interior designers to create 2D and 3D drawings and models which helps them in their design and analysis. The present quiz is a fun way to improve and test your knowledge about the software and drafting in general.

**Date & Time:** 23 March- 2:00 to 3:00 PM

Venue: E-201, MED, CBIT

### Registration Fee:

Quiz for 1st year students: ₹30 per head

• Quiz for all other year students - ₹50 per head

No. of Participants: 28

### **Event Leads:**

• Mr. Sudhansh

• Mr. Chinmay Krishna Peri

### Winners:

• Miss. S. Sravya

• Mr. B. Kaushik

### Cash Prizes:

• First-Rs. 500/-

• Second- Rs. 300/-

### 4. 3D DESIGN MANIA:

**Description:** 3D Design Mania is 3D Modelling competition Of Daily used or any other Real-Time Examples. You use either Solid Works or

Fusion 360 Software for Designing.

**Date & Time:** March 24th 10:30 to 1:00

Venue: CAD/CAM Lab, MED, CBIT

Registration Fee: Rs. 80/- per head

### No. of Participants: 9

### **Event Leads:**

• Mr. Tarun Vishnu Vardhan

• Mr. Nirmit Naha

### Winners:

• Mr. V. M. Bharadwaj

**Cash Prize:** Rs. 670/-

### 5. 3D PRINTING WORKSHOP:

**Description:** 3D printing is the process of creating physical object from a digital 3D design. It is a growing field and most likely to become the future of manufacturing. The 3D printing workshop, we are conducting will help the students to explore the opportunities and its applications in today's developing world.