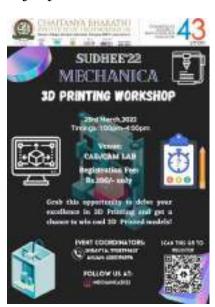

ing field and most likely to become the future of manufacturing. The 3D printing workshop, we are conducting will help the students to explore the opportunities and its applications in today's developing world.

This workshop includes:

- Introduction about various 3D printing technologies and its applications.
- Slicing the 3D model using a software.
- 3D Printing the model.

After completion of the workshop, a Quiz will be conducted. The top three participants who score the highest marks in least possible time will be awarded with a merit certificate and a 3D printed model.

**Date & Time:** March 23- 1:00 to 4:00 PM

Venue: CAD/CAM Lab, MED, CBIT

Registration Fee: Rs. 100/- per head

No. of Participants: 35

**Faculty Coordinator:** Smt. P. Anjani Devi, Assistant Professor, MED, CBIT



### **Event Leads:**

- Mr. Vege Sai Anjan
- Miss. S. Shravya

### Photos:





### 6. SCAVENGER HUNT

**Description:** Scavenger hunt is fun and informal event for team of two (or) individual.

It includes basic IQ riddles for all and everyone. Riddles are made by keeping in mind all the students from 1st - 4th year. It basically consists of 8-10 riddles printed on play-cards which would be hidden at different places. The participants have to solve the riddle on each card, which would guide them to the next place, where they would find the next riddle, till the last place. The participants have to collect all the cards, and each card will act as a piece for the final riddle which will include technical riddle and at last, they have to assemble them in such a way that the puzzle/riddle i