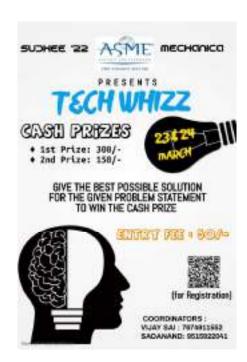

### Faculty Coordinators

I. Sri. P. Kiran Kumar (Assistant Professor, MED)

2. Sri. V. Jaipal Reddy (Assistant Professor, MED)