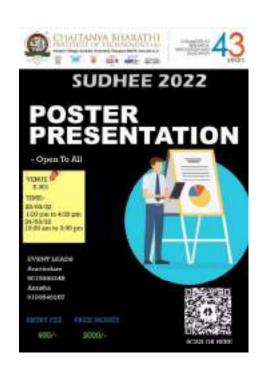

Poster presentation is the contest which may help one to portray their creativity in relevance to their technical knowledge. Consider it to be same as a paper presentation, poster presentation involves making a digital poster which depicts ones idea and research rather than a Power Point presentation. There are two stages in this event wherein the first stage involves brief description of their idea and the next being the final round wherein students have to present their posters with enthusiastic explanation to the audience and judges. Evaluation is done by highly qualified judges.

### Date & Time:

• March 23- 1:00 to 4:30 PM

• March 24- 10:00 to 4:30 PM

Venue: D-201, MED, CBIT

Registration Fee: Rs. 400/-

No. of Participants: 0

### **Event Leads:**

Miss. Anushka

• Mr. Aravindam



Winners: 0

Cash Prizes: Rs. 2000/-

### 8. PAPER PRESENTATION

### Description:

It is the platform to vent your ideas in the form of well-integrated and intriguing presentation. It gives a unique opportunity to the

youngsters to express and compete in the presence of jury. There are two stages in this event where in the first stage is submission of abstract and the next one is the final round where students must present in front of judges. Evaluation is done by highly qualified judges.

### Date & Time:

- March 23- 1:00 to 4:30 PM
- March 24- 10:00 to 4:30 PM

### Venue:

- Seminar Hall, MED, CBIT
- E-303, MED, CBIT

Registration Fee: Rs. 400/-

No. of Participants: 38

No. of Papers Received: 30

### Internal Jury:

• Dr. N. V. Srinivasulu, Professor, MED, CBIT.



- Dr. Md. Aleem P