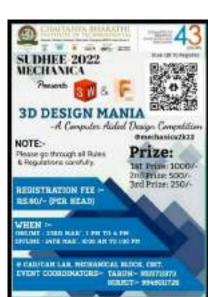

n way to improve and test your knowledge about the software and drafting in general.

**Date & Time:** 23 March- 2:00 to 3:00 PM

Venue: E-201, MED, CBIT

### Registration Fee:

Quiz for 1st year students: ₹30 per head

• Quiz for all other year students - ₹50 per head



No. of Participants: 28

### **Event Leads:**

• Mr. Sudhansh

• Mr. Chinmay Krishna Peri

### Winners:

• Miss. S. Sravya

• Mr. B. Kaushik

### Cash Prizes:

• First-Rs. 500/-

• Second- Rs. 300/-

### Photos:





### 4. 3D DESIGN MANIA:

**Description:** 3D Design Mania is 3D Modelling competition Of Daily used or any other Real-Time Examples. You use either Solid Works or Fusion 360 Software for Designing.

**Date & Time:** March 24th 10:30 to 1:00

Venue: CAD/CAM Lab, MED, CBIT

Registration Fee: Rs. 80/- per head



### No. of Participants: 9

### **Event Leads:**

• Mr. Tarun Vishnu Vardhan

• Mr. Nirmit Naha

### Winners:

• Mr. V. M. Bharadwaj

**Cash Prize:** Rs. 670/-

### Photos:





### 5. 3D PRINTING WORKSHOP:

**Description:** 3D printing is the process of creating physical object from a digital 3D design. It is a growing field and most likely to become the future of manufacturing. The 3D printing workshop, we are conducting will help the students to explore the opportunities and its applications in today's developing world.

### This workshop includes:

- Introduction about various 3D printing technologies and its applications.
- Slicing the 3D model using a software.
- 3D Printing the model.

After completion of the workshop, a Quiz will be conducted. The top three participants who score