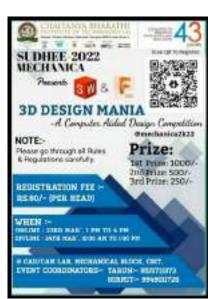

way to improve and test your knowledge about the software and drafting in general.

**Date & Time:** 23 March- 2:00 to 3:00 PM

Venue: E-201, MED, CBIT

### Registration Fee:

Quiz for 1st year students: ₹30 per head

• Quiz for all other year students - ₹50 per head



No. of Participants: 28

### **Event Leads:**

• Mr. Sudhansh

• Mr. Chinmay Krishna Peri

### Winners:

• Miss. S. Sravya

• Mr. B. Kaushik

### Cash Prizes:

• First-Rs. 500/-

• Second- Rs. 300/-

### Photos:





### 4. 3D DESIGN MANIA:

**Description:** 3D Design Mania is 3D Modelling competition Of Daily used or any other Real-Time Examples. You use either Solid Works or

Fusion 360 Software for Designing.

**Date & Time:** March 24th 10:30 to 1:00

Venue: CAD/CAM Lab, MED, CBIT

Registration Fee: Rs. 8o/- per head



### No. of Participants: 9

### **Event Leads:**

• Mr. Tarun Vishnu Vardhan

• Mr. Nirmit Naha

### Winners:

• Mr. V. M. Bharadwaj

**Cash Prize:** Rs. 670/-

### Photos:





### 5. 3D PRINTING WORKSHOP:

**Description:** 3D printing is the process of creating physical object from a digital 3D design. It is a growing field and most likely to become the future of manufacturing. The 3D printing workshop, we are conducting will help the students to explore the opportunities and its applications in today's developing world.

This workshop includes:

- Introduction about various 3D printing technologies and its applications.
- Slicing the 3D model using a software.
- 3D Printing the model.

After completion of the workshop, a Quiz will be conducted. The top three participants who score the