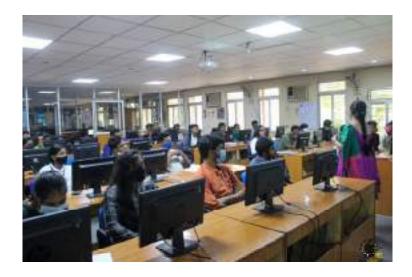

e 3D printing workshop, we are conducting will help the students to explore the opportunities and its applications in today's developing world.

This workshop includes:

- Introduction about various 3D printing technologies and its applications.
- Slicing the 3D model using a software.
- 3D Printing the model.

After completion of the workshop, a Quiz will be conducted. The top three participants who score the highest marks in least possible time will be awarded with a merit certificate and a 3D printed model.

**Date & Time:** March 23- 1:00 to 4:00 PM

Venue: CAD/CAM Lab, MED, CBIT

Registration Fee: Rs. 100/- per head

No. of Participants: 35

**Faculty Coordinator:** Smt. P. Anjani Devi, Assistant Professor, MED, CBIT



### **Event Leads:**

- Mr. Vege Sai Anjan
- Miss. S. Shravya





### 6. SCAVENGER HUNT

**Description:** Scavenger hunt is fun and informal event for team of two (or) individual.

It includes basic IQ riddles for all and everyone. Riddles are made by keeping in mind all the students from 1st - 4th year. It basically consists of 8-10 riddles printed on play-cards which would be hidden at different places. The participants have to solve the riddle on each card, which would guide them to the next place, where they would find the next riddle, till the last place. The participants have to collect all the cards, and each card will act as a piece for the final riddle which will include technical riddle and at last, they have to assemble them in such a way that the puzzle/riddle is solved. The team to finish it in best time will be considered as winner and th