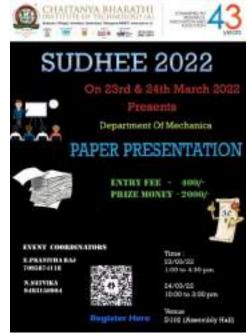

hka

Mr. Aravindam



Winners: 0

Cash Prizes: Rs. 2000/-

### 8. PAPER PRESENTATION

### Description:

It is the platform to vent your ideas in the form of well-integrated and intriguing presentation. It gives a unique opportunity to the

youngsters to express and compete in the presence of jury. There are two stages in this event where in the first stage is submission of abstract and the next one is the final round where students must present in front of judges. Evaluation is done by highly qualified judges.

### Date & Time:

- March 23-1:00 to 4:30 PM
- March 24- 10:00 to 4:30 PM

### Venue:

- Seminar Hall, MED, CBIT
- E-303, MED, CBIT

Registration Fee: Rs. 400/-

No. of Participants: 38

No. of Papers Received: 30

### Internal Jury:

• Dr. N. V. Srinivasulu, Professor, MED, CBIT.



- Dr. Md. Aleem Pasha, Associate, MED, CBIT.
- Dr. Ch. Indira Priyadarshini, Assistant Professor, MED, CBIT.
- Dr. B. V. S Rao, Assistant Professor, MED, CBIT.

### External Jury:

- Dr. T. Rammohan Rao, Professor & Head, Vasavi College of Engineering.
- Dr. K. Sudhakar Reddy, Professor & Head, Mahatma Gandhi Institute of Technology.
- Dr. S. Naga Sarada, Professor, JNTUH.
- Dr. P. Srinivasa Rao, Professor & Head, Vardhaman College of Engineering.

### **Event Leads:**

- Miss. E. Pranitha Raj
- Miss. N. Satvika

### Winners:

- Mr. D. Hemamsu
- Miss. Sruthi Shanker Pydimarry
- Mr. A. Sharath & Mr. R. Tharun
- Mr. G. Harshavardhan Reddy

Cash Prize: Rs. 2000/- for one paper

### Photos:





### 9. SHARK TANK CBIT

**Description:** Shark Tank CBIT is a platform for students to pitch thei