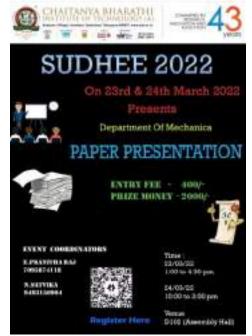

### **INDEX**

| S.NO. | NAME OF THE PROGRAM                                                                                                 | PAGE NUMBER |
|-------|---------------------------------------------------------------------------------------------------------------------|-------------|
| 1     | 5G Wireless Network-A Detailed Survey                                                                               | 03-05       |
| 2     | Circular Economy and Sustainability                                                                                 | 06 -09      |
| 3     | Role of Polymers in Chemical Engineering                                                                            | 10 -13      |
| 4     | Mechanical Quiz                                                                                                     | 14-38       |
| 5     | AutoCAD Quiz                                                                                                        | 39-62       |
| 6     | 3D Design Mania                                                                                                     | 63-87       |
| 7     | 3D Printing Workshop                                                                                                | 88-112      |
| 8     | Scavenger Hunt                                                                                                      | 113-137     |
| 9     | Paper Presentation                                                                                                  | 138-163     |
| 10    | Poster Presentation                                                                                                 | 164-188     |
| 11    | Shark Tank CBIT                                                                                                     | 189-213     |
| 12    | Tech Whizz                                                                                                          | 214-238     |
| 13    | Industrial visit to National Institute of Animal<br>Biotechnology, Hyderabad for 3rd year Biotechnology<br>Students | 239-244     |
| 14    | Gender Sensitization                                                                                                | 245-249     |
| 15    | Online National Quiz<br>TECHWIZZ-2021                                                                               | 250-265     |