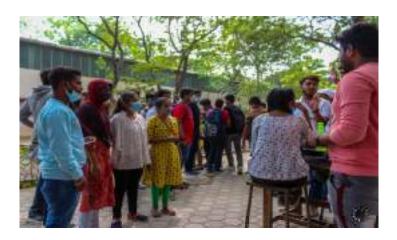

Host: Yashmitha Jain, VIII Sem Student, ISF

Faculty Coordinators: Sri.T,Sridher, Asst Professor, ECE Sri.P.Ranjith, Asst Professor, ECE

The department of ECE under IETE Student Forum (IETE ISF) organized a one day webinar on '5G Wireless Networks – A Detailed Survey' on 9<sup>th</sup> Feb 2022. The Technical webinar is started at morning 1:30PM. The program is hosted by the Yashmitha Jain, a student coordinator of ISF. Faculty from the department and 75 students from VIII sem (B.E), I<sup>st</sup> and III<sup>rd</sup> Sem ESVLSI (M.E), C.E(ME) and ISF members are attended the webinar.

The webinar also covered the demonstration of hard ware equipment used in the designing of wireless sensor network. The webinar has planned about to one hour thirty minutes. Overall the session is very informative. In the webinar IETE ISF Website is also launched with the Head of Department, ECE, CBIT.