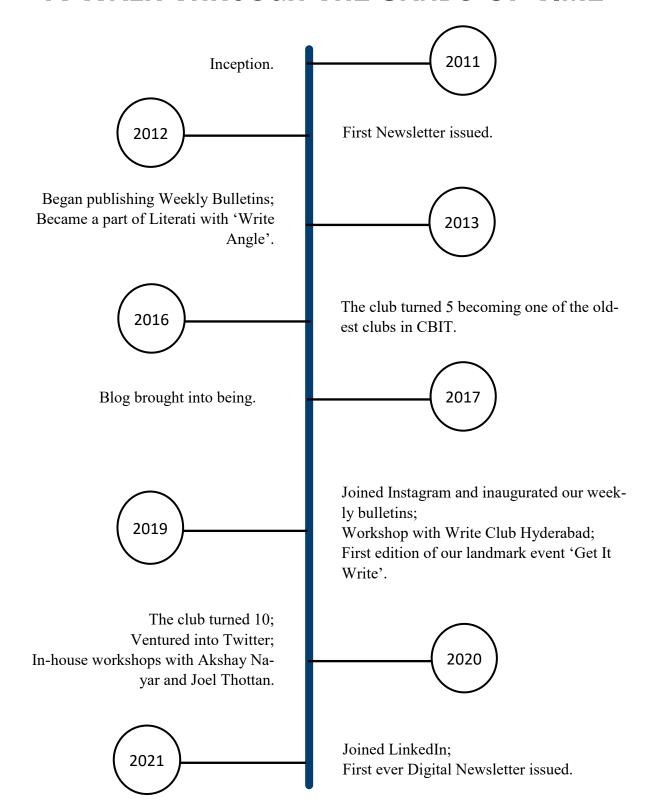

As we set out to celebrate these skills, we have published 13 editions of newsletters, over 150 weekly bulletins and numerous blog articles. In order to cultivate and foster new talent we have organized multiple events based on creative writing and journalistic fervour.