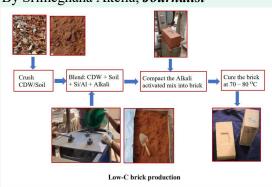

f cryptography— the efficient in dealing with internet privacy concerns and is also esand rapid transmittal of information— along with protecting and sential for the protection of lost or stolen devices.

ecret messages verifying data transmitted via information systems.

This science comprises 2 parts; Encryption is the process of taking plain text and scrambling it into an unreadable format — called "ciphertext." This helps protect the confidentiality of digital data either stored on computer systems or transmitted through a network like the internet. Decryption is the information translating back to its original form after the intended recipient accesses the

Taking into account the rapidly evolving hacking industry, encryp-

### **LOW-CARBON BRICKS**

By Srimeghana Akella, Journalist



types, such as burnt clay ico-chemical al quite problematic.

Hence, as a solution to all these disadvantages, scientists have created a new type of brick called the Low-Carbon Brick. They

**B** ricks, the building made this using fly ash blocks of any con- and furnace slag. The struction, are of different substances undergo Physbricks, concrete bricks, along with construction engineering bricks, fly demolition waste (CDW), ash bricks, sand-lime making the manufacturing bricks, sun-dried bricks. of these bricks more ben-Though these bricks are eficial. It has 90% less beneficial, they also come amount of carbon comwith few disadvantages. pared to the normal brick high-temperature types, making it easily firing involved in manu- disposable. It also doesn't facturing bricks consumes requi