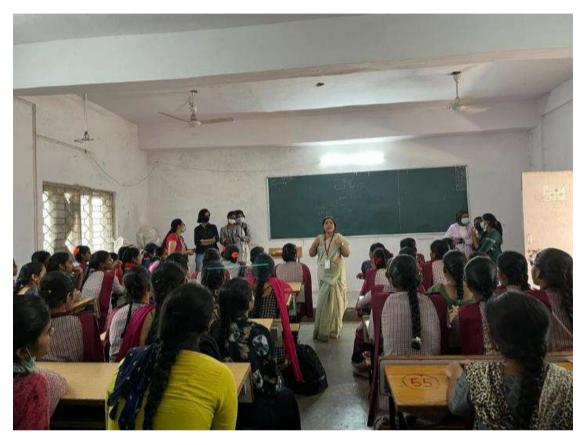

#### OFFICE AUTOMATION AWARENESS

Department of IT in association with NSS CBIT has organized "Office automation awareness" on 07-12-2018. There were around 42 students who participated in the Office automation awareness.

The Office Automation Awareness program's goal was to give participants a basic understanding of computers and the most utilized office software. Students were able to master office automation with the aid of this training.