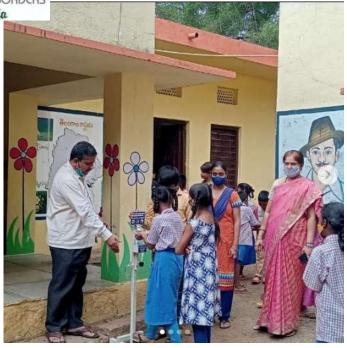

nd sanitization. |
| Items donated:                                                                                                                                                                                |
| Sanitizer stand - 2                                                                                                                                                                           |
| Sanitizers - 2                                                                                                                                                                                |
| "Don't turn your back to those in need."                                                                                                                                                      |













Event date: 26/10/2021

Event name: HELPING HANDS

School name: ZPHS potharam

As part of our event "HELPING HANDS",we have donated sanitizers,sanitizer stands and dictionaries to Anganwadi,Primary and High school of potharam village at peddapalli district. As part of this event, all teachers, village heads and honourable mpdo sir have participated in the event and motivated students and instructed students to take necessary precautions. A demo session was also conducted on how to use sanitizer, uses and precautionary measures to be taken. We thank teachers, village heads and mpdo sir for supporting us.

Items donated:

Dictionaries - 30

Sanitizers-4

Sanitizer stands - 3













## CAREER GUIDANCE FOR STUDENTS

Date:10-10-2020

Mode: Online (ZOOM Call)

Number of students At