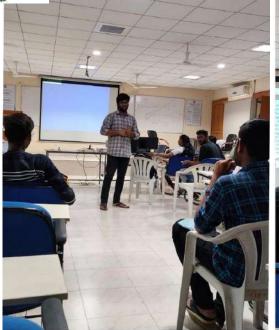

#### OFFICE AUTOMATION AWARENESS

Department of IT in association with NSS CBIT has organized "Office automation awareness" on 07-12-2018. There were around 42 students who participated in the Office automation awareness.

The Office Automation Awareness program's goal was to give participants a basic understanding of computers and the most utilized office software. Students were able to master office automation with the aid of this training.