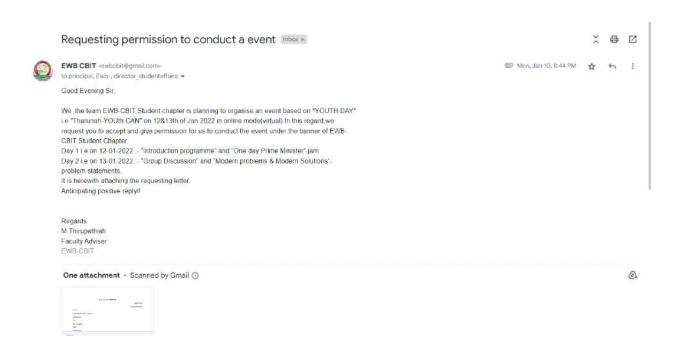

We request you to approve and give us permission to go ahead with the event.

Thanking you,







## **Tarunah**

TARUNAH"(#YOUthCAN),a event to celebrate national youth day i.e, on the birthday of shri. swami vivekananda. This event consists of many interesting rounds like "one day prime minister" (things which you would like to do if you were made as prime minister for one day), Group discussion and many more. Winner will be rewarded with 1000rs and runnerup with 500rs and participation certificates will be awarded for all the participants.

#### **Event Winners:**

1.Mukund vishwanath - mechanical

2.vikas swagath - cse

3.rishi krishna - ece

4.nishitha reddy - chemical

Round 1 Evaluation Link:

Tarunah Round 1

Round 2 Evaluation Link:

Tarunah Round 2









#### Permissions:







#### Invitation:







### Attendees:

| В                  |         | С                         | D                           | Е         | F                           | G              |
|--------------------|---------|---------------------------|-----------------------------|-----------|-----------------------------|----------------|
| Email Address      | ÷       | Name =                    | Branch =                    | Section = | Roll no. =                  | Phone number = |
| gsaiamith@gmail.c  | om      | G.Sai Amith               | Cse(ai&ml)                  | C4        | 160120748047                | 9494526066     |
|                    |         | Ayushi Chaturvedi         | Mechanical                  | F1        | 160120736001                | 6303601280     |
| bh