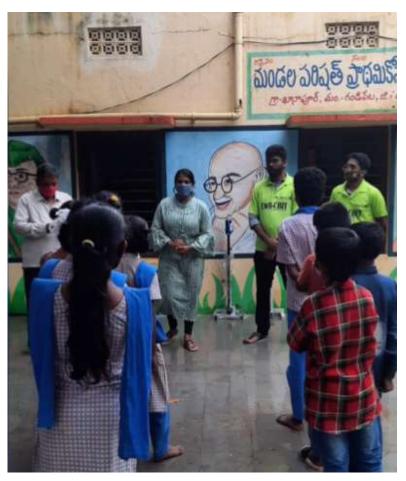

sanitization. |
| Items donated:                                                                                                                                                                                |
| Sanitizer stand - 2                                                                                                                                                                           |
| Sanitizers - 2                                                                                                                                                                                |
| "Don't turn your back to those in need."                                                                                                                                                      |













Event date: 26/10/2021

Event name: HELPING HANDS

School name: ZPHS potharam

As part of our event "HELPING HANDS",we have donated sanitizers,sanitizer stands and dictionaries to Anganwadi,Primary and High school of potharam village at peddapalli district. As part of this event, all teachers, village heads and honourable mpdo sir have participated in the event and motivated students and instructed students to take necessary precautions. A demo session was also conducted on how to use sanitizer, uses and precautionary measures to be taken. We thank teachers, village heads and mpdo sir for supporting us.

Items donated:

Dictionaries - 30

Sanitizers-4

Sanitizer stands - 3













## CAREER GUIDANCE FOR STUDENTS

Date:10-10-2020

Mode: Online (ZOOM Call)

Number of students Atte