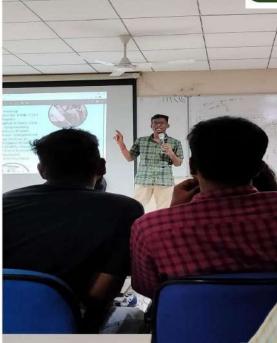

#### OFFICE AUTOMATION AWARENESS

Department of IT in association with NSS CBIT has organized "Office automation awareness" on 07-12-2018. There were around 42 students who participated in the Office automation awareness.

The Office Automation Awareness program's goal was to give participants a basic understanding of computers and the most utilized office software. Students were able to master office automation with the aid of this training.