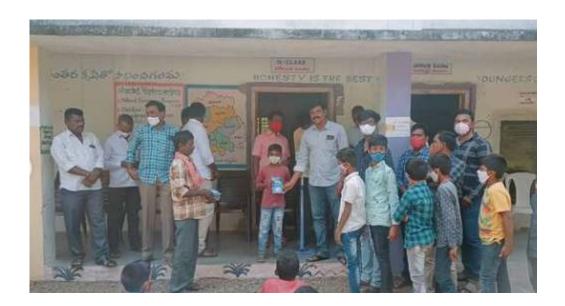

#### OFFICE AUTOMATION AWARENESS

Department of IT in association with NSS CBIT has organized "Office automation awareness" on 07-12-2018. There were around 42 students who participated in the Office automation awareness.

The Office Automation Awareness program's goal was to give participants a basic understanding of computers and the most utilized office software. Students were able to master office automation with the aid of this training.