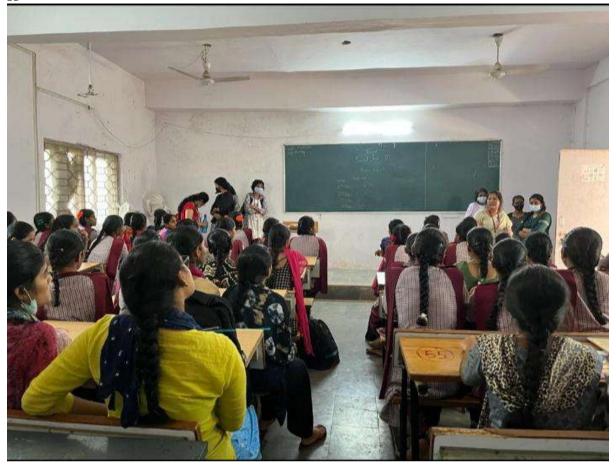

#### OFFICE AUTOMATION AWARENESS

Department of IT in association with NSS CBIT has organized "Office automation awareness" on 07-12-2018. There were around 42 students who participated in the Office automation awareness.

The Office Automation Awareness program's goal was to give participants a basic understanding of computers and the most utilized office software. Students were able to master office automation with the aid of this training.