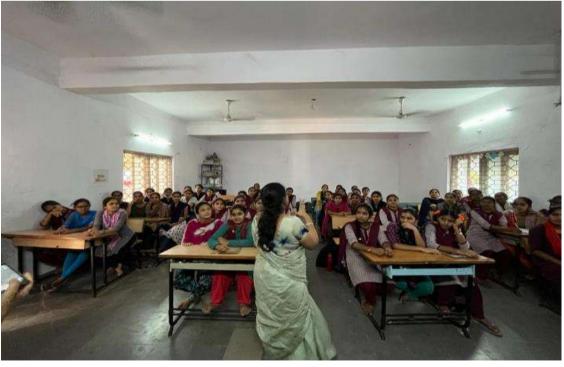

#### OFFICE AUTOMATION AWARENESS

Department of IT in association with NSS CBIT has organized "Office automation awareness" on 07-12-2018. There were around 42 students who participated in the Office automation awareness.

The Office Automation Awareness program's goal was to give participants a basic understanding of computers and the most utilized office software. Students were able to master office automation with the aid of this training.