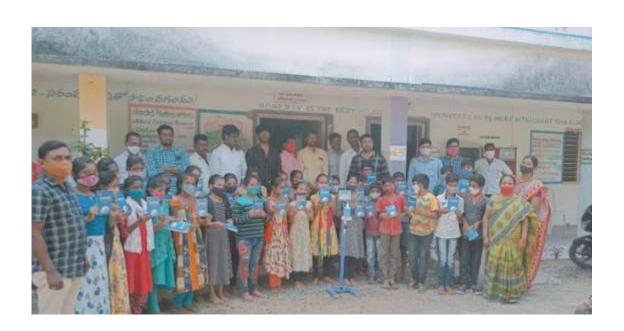

#### OFFICE AUTOMATION AWARENESS

Department of IT in association with NSS CBIT has organized "Office automation awareness" on 07-12-2018. There were around 42 students who participated in the Office automation awareness.

The Office Automation Awareness program's goal was to give participants a basic understanding of computers and the most utilized office software. Students were able to master office automation with the aid of this training.