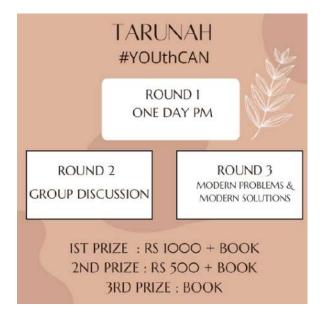

n government schools.

We request you to approve and give us permission to go ahead with the event.

Thanking you,







## **Tarunah**

TARUNAH"(#YOUthCAN),a event to celebrate national youth day i.e, on the birthday of shri. swami vivekananda. This event consists of many interesting rounds like "one day prime minister" (things which you would like to do if you were made as prime minister for one day), Group discussion and many more. Winner will be rewarded with 1000rs and runnerup with 500rs and participation certificates will be awarded for all the participants.

#### **Event Winners:**

1.Mukund vishwanath - mechanical

2.vikas swagath - cse

3.rishi krishna - ece

4.nishitha reddy - chemical

Round 1 Evaluation Link:

Tarunah Round 1

Round 2 Evaluation Link:

Tarunah Round 2









#### Permissions:







#### Invitation:







### Attendees:

| В                  |         | С                         | D                           | Е         | F                           | G              |
|--------------------|---------|---------------------------|-----------------------------|-----------|-----------------------------|----------------|
| Email Address      | ÷       | Name =                    | Branch =                    | Section = | Roll no. =                  | Phone number = |
| gsaiamith@gmail.c  | om      | G.Sai Amith               | Cse(ai&ml)                  | C4        | 160120748047                | 9494526066     |
|                    |         | Ayushi Chaturvedi         | Mechanical                  | F1        | 160120736001                |