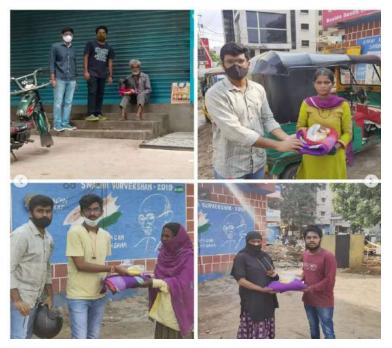

of IT CBIT, Hyderabad





### LENDING A HAND TO THE NEEDY

Event date: 21-08-2021

place: Hyderabad

Hello everyone!!!

We, The team EWB-CBIT are so happy to start our new event "LENDING A HAND TO THE NEEDY".

We come across many people who are in need of blankets in our locality and their number increase rapidly due to this rainy and winter season.

So, Our Team thought of donating BLANKETS to the needy i.e, people who do not have shelter and we donated FRUITS to the people who were starving .To bring an awareness in them regarding covid-19,Our team donated MASKS too..in the places of Hyderabad (koti, Abids, chaderghat, malakpet, Dilsukhnagar, saidabad, santoshnagar, sagar ring road, Lb nagar, Alkapuri )for nearly 20 people!

" WE CAN'T HELP EVERYONE BUT EVERYONE CAN HELP SOMEONE "





















## Through the Perplexity

TIME - 11:00 AM

DATE - 04/09/2021

We had an interactive session with the students who completed their 12th class regarding Eamcet,Jee mains,Jee Advanced and Bitsat

We have covered the topics like Josaa counseling, Branch vs college,Bitsat,Eamcet A-category,B-category,Spot admission,Internal sliding and Fee Reimbursement.We have cleared the doubts and motivated each and every student

#### Permissions:

















### **BOOK DRIVE**

Event date: 29TH March 2018

**Event place: CBIT** 

Event name:BOOK DRIVE

Over the past 5 years, EWB-CBIT has an active count of 200 budding engineers, working hard to develop the rural areas in terms of Health, Education and Sanitation for their betterment and to uplift their living standards.

#### PERMISSI