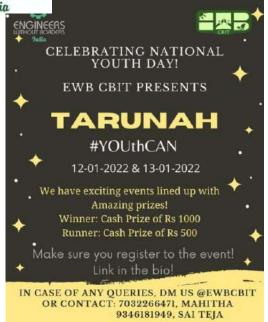

in government schools.

We request you to approve and give us permission to go ahead with the event.

Thanking you,







## **Tarunah**

TARUNAH"(#YOUthCAN),a event to celebrate national youth day i.e, on the birthday of shri. swami vivekananda. This event consists of many interesting rounds like "one day prime minister" (things which you would like to do if you were made as prime minister for one day), Group discussion and many more. Winner will be rewarded with 1000rs and runnerup with 500rs and participation certificates will be awarded for all the participants.

#### **Event Winners:**

1.Mukund vishwanath - mechanical

2.vikas swagath - cse

3.rishi krishna - ece

4.nishitha reddy - chemical

Round 1 Evaluation Link:

Tarunah Round 1

Round 2 Evaluation Link:

Tarunah Round 2









#### Permissions:







#### Invitation:







### Attendees:

| В                  |         | С                         | D                           | Е         | F                           | G              |
|--------------------|---------|---------------------------|-----------------------------|-----------|-----------------------------|----------------|
| Email Address      | ÷       | Name =                    | Branch =                    | Section = | Roll no. =                  | Phone number = |
| gsaiamith@gmail.c  | om      | G.Sai Amith               | Cse(ai&ml)                  | C4        | 160120748047                | 9494526066     |
|                    |         | Ayushi Chaturvedi         | Mechanical                  | F1        | 160120736001