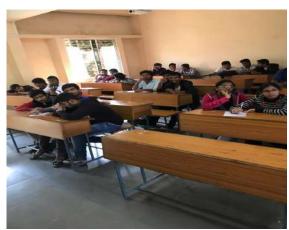

#### OFFICE AUTOMATION AWARENESS

Department of IT in association with NSS CBIT has organized "Office automation awareness" on 07-12-2018. There were around 42 students who participated in the Office automation awareness.

The Office Automation Awareness program's goal was to give participants a basic understanding of computers and the most utilized office software. Students were able to master office automation with the aid of this training.