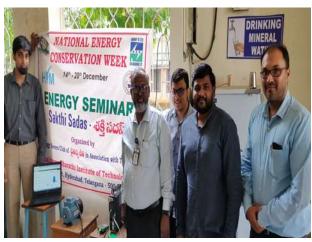

in the valedictory.









ఆంధ్రమ్యోతి ABN Sun, 16 December 2018 https://epaper.andhrajyothy.com

# Day 3: 16th Dec 2018 - Sunday

ESC-CBIT team joined the Energy Walk organized by Energy conservation mission of IE(I), Telangana State Centre, from peoples plaza of necklace road to Khairtabad.









## Day 4: 17<sup>th</sup> Dec 2018 - Monday

ESC-CBIT organized one day seminar on Energy Efficiency using VFDs integrated with IoT. It was inaugurated by Dr. G. Suresh Babu, Prof. & HoD-EEE, explained about various schemes offered in Renewable Sector. Later, the speaker Sri. Mohammad Akbar Ansari, Chief consultant, Electromation Techologies, has enlightened the participants by his seminar and demonstration. The faculty and students from different colleges participated in this seminar.









స్థామక్షం/నార్సింగి: వారిబుల్ ట్రిక్వెన్స్ డ్రైవ్ ఉపయోగించ దం వల్ల ఇంద్రస్టీలో వినియోగం చేసే శక్తిని పొదుపు చేయవచ్చ నని సిబీఐటి కళాశాల విద్యుత్ విభాగ అధిపతి జి.సురేష్బాబు అన్నారు. సోమవారం గండిపేట మండలంలోని సిబీఐటి కళా శాలలో శక్తి సదస్సు వారోత్సవాలు నిర్వహించారు. వాటర్ పం పు సెట్ మోటారుకు వారిబుల్ ట్రికివెన్స్కిడైవ్ అనుసంధానం చే సి కంట్రోలర్ ద్వారా స్మార్ట్ ఫోన్ నుండి పంపు మోటారు స్పీ డ్ మ కంట్రోల్ చేయడం, ల్యాప్ట్ ట్య్మీన్ మీద చూపించారు. అక్కడికి వచ్చి చూసిన వారు తమ సంతోషాన్ని వృక్తం చేశారు. అక్మర్ అన్సారీ, సంతోష్కుమార్ పాల్గొన్నారు.

Day 5: 18th Dec 2018 - Tuesday

ESC-CBIT team reached Hydershakote village and interacted with the villagers about the energy saving techniques and distributed LED lamps to the needy.





Day 6: 19th Dec 2018 - Wednesday

ESC – CBIT organized half day o