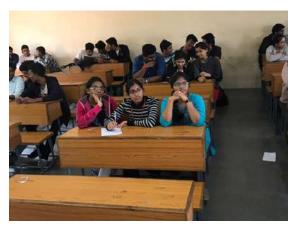

#### OFFICE AUTOMATION AWARENESS

Department of IT in association with NSS CBIT has organized "Office automation awareness" on 07-12-2018. There were around 42 students who participated in the Office automation awareness.

The Office Automation Awareness program's goal was to give participants a basic understanding of computers and the most utilized office software. Students were able to master office automation with the aid of this training.