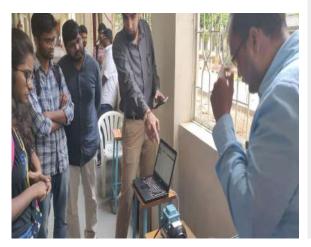

n the valedictory.









ఆంధ్రమ్యోతి ABN Sun, 16 December 2018 https://epaper.andhrajyothy.com

# Day 3: 16th Dec 2018 - Sunday

ESC-CBIT team joined the Energy Walk organized by Energy conservation mission of IE(I), Telangana State Centre, from peoples plaza of necklace road to Khairtabad.









## Day 4: 17<sup>th</sup> Dec 2018 - Monday

ESC-CBIT organized one day seminar on Energy Efficiency using VFDs integrated with IoT. It was inaugurated by Dr. G. Suresh Babu, Prof. & HoD-EEE, explained about various schemes offered in Renewable Sector. Later, the speaker Sri. Mohammad Akbar Ansari, Chief consultant, Electromation Techologies, has enlightened the participants by his seminar and demonstration. The faculty and students from different colleges participated in this seminar.









స్థామక్షం/నార్సింగి: వారిబుల్ ట్రిక్వెన్స్ డ్రైవ్ ఉపయోగించ దం వల్ల ఇంద్రస్టీలో వినియోగం చేసే శక్తిని పొదుపు చేయవచ్చ నని సిబీఐటి కళాశాల విద్యుత్ విభాగ అధిపతి జి.సురేష్బాబు అన్నారు. సోమవారం గండిపేట మండలంలోని సిబీఐటి కళా శాలలో శక్తి సదస్సు వారోత్సవాలు నిర్వహించారు. వాటర్ పం పు సెట్ మోటారుకు వారిబుల్ ట్రికివెన్స్కిడైవ్ అనుసంధానం చే సి కంట్రోలర్ ద్వారా స్మార్ట్ ఫోన్ నుండి పంపు మోటారు స్పీ డ్ మ కంట్రోల్ చేయడం, ల్యాప్ట్ ట్య్మీన్ మీద చూపించారు. అక్కడికి వచ్చి చూసిన వారు తమ సంతోషాన్ని వృక్తం చేశారు. అక్మర్ అన్సారీ, సంతోష్కుమార్ పాల్గొన్నారు.

Day 5: 18th Dec 2018 - Tuesday

ESC-CBIT team reached Hydershakote village and interacted with the villagers about the energy saving techniques and distributed LED lamps to the needy.





Day 6: 19th Dec 2018 - Wednesday

ESC – CBIT organized half day on