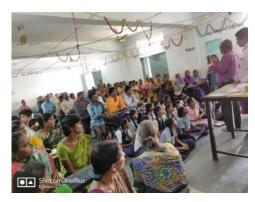

nd students from different colleges participated in this seminar.









స్థామక్షం/నార్సింగి: వారిబుల్ ట్రిక్వెన్స్ డ్రైవ్ ఉపయోగించ దం వల్ల ఇంద్రస్టీలో వినియోగం చేసే శక్తిని పొదుపు చేయవచ్చ నని సిబీఐటి కళాశాల విద్యుత్ విభాగ అధిపతి జి.సురేష్బాబు అన్నారు. సోమవారం గండిపేట మండలంలోని సిబీఐటి కళా శాలలో శక్తి సదస్సు వారోత్సవాలు నిర్వహించారు. వాటర్ పం పు సెట్ మోటారుకు వారిబుల్ ట్రికివెన్స్కిడైవ్ అనుసంధానం చే సి కంట్రోలర్ ద్వారా స్మార్ట్ ఫోన్ నుండి పంపు మోటారు స్పీ డ్ మ కంట్రోల్ చేయడం, ల్యాప్ట్ ట్య్మీన్ మీద చూపించారు. అక్కడికి వచ్చి చూసిన వారు తమ సంతోషాన్ని వృక్తం చేశారు. అక్మర్ అన్సారీ, సంతోష్కుమార్ పాల్గొన్నారు.

Day 5: 18th Dec 2018 - Tuesday

ESC-CBIT team reached Hydershakote village and interacted with the villagers about the energy saving techniques and distributed LED lamps to the needy.





Day 6: 19th Dec 2018 - Wednesday

ESC – CBIT organized half day on energy talk and Quiz is also organized for BE  $2^{nd}$  and  $3^{rd}$  year students and winners are awarded with LED lamps in the valedictory.









### **Day 7: 20th Dec 2018 - Thursday**

In the valedictory of NECW celebrations, Sri. C. V. Ratnam, Chief Engineer (Rtd.), Indian Railways is invited as Chief Geust, for which Dr. P Ravinder Reddy, Principal, CBIT(A) presided over the function. Dr. G Suresh Babu Prof & Head, EEE

briefed about the ESC activities where as Mr. N Santosh Kumar, Coordinator ESC explained about the events that are organized and narrated about week long program, Prize winners in energy quiz and essay writing are presented with LED lamps. Valedictory session concluded with vote of thanks by