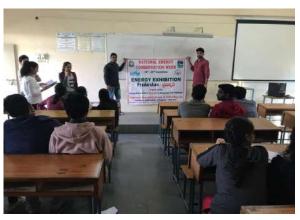

# Awareness program on engineering education

Department of IT in association with NSS CBIT has organized a Awareness program on engineering education on 1/08/2018. There were around 22 students who participated in this program. Students were aware of importance of Engineering education and career opportunities during the course of engineering