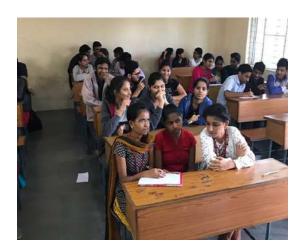

# women self protection Techniques

Department of IT in association with NSS CBIT has organized a women self protection Techniques program on 25/10/2018. There were around 10 students who participated in the women self protection Techniques. The students were enlightened with self defense strategies that every woman needs to know.