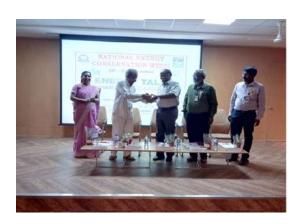

</sup> - 20<sup>th</sup> DECEMBER 2018

Energy savers' club of Chaitanya Reethi , CBIT organized NECW celebrations during  $14^{th}-20^{th}$  Dec 2018.

## Day1: 14th Dec 2018 - Friday

The NECW celebrations got inaugurated by Sri. C. V. Ratnam, Chief Engineer (Rtd.), Indian Railways for which Dr. P Ravinder Reddy, Principal presided over the function. Dr. G Suresh Babu Prof & Head, EEE briefed about the ESC activities where as Dr. T. Murali Krishna, Co-convener ESC narrated about the program, Ms. N. Vasantha Gowri, Co-convener, ESC explained about the program schedule and different events will be organized in whole week. The inaugural session concluded with vote of thanks by Coordinator, ESC Mr. C Harish. In afternoon, BE students propagated the energy conservation theme in CBIT campus.









# Day 2: 15th Dec 2018 - Saturday

ESC-CBIT team organized Energy quiz competitions for 8<sup>th</sup> ,9<sup>th</sup> & 10<sup>th</sup> class students at ZP High School Hydershakote. The Winners are awarded with LED lamps in the valedictory.









ఆంధ్రమ్యోతి ABN Sun, 16 December 2018 https://epaper.andhrajyothy.com

# Day 3: 16th Dec 2018 - Sunday

ESC-CBIT team joined the Energy Walk organized by Energy conservation mission of IE(I), Telangana State Centre, from peoples plaza of necklace road to Khairtabad.









## Day 4: 17<sup>th</sup> Dec 2018 - Monday

ESC-CBIT organized one day seminar on Energy Efficiency using VFDs integrated with IoT. It was inaugurated by Dr. G. Suresh Babu, Prof. & HoD-EEE, explained about various schemes offered in Renewable Sector. Later, the