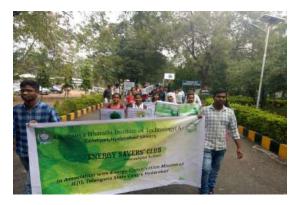

p> - 20<sup>th</sup> DECEMBER 2018

Energy savers' club of Chaitanya Reethi , CBIT organized NECW celebrations during  $14^{th}-20^{th}$  Dec 2018.

## Day1: 14th Dec 2018 - Friday

The NECW celebrations got inaugurated by Sri. C. V. Ratnam, Chief Engineer (Rtd.), Indian Railways for which Dr. P Ravinder Reddy, Principal presided over the function. Dr. G Suresh Babu Prof & Head, EEE briefed about the ESC activities where as Dr. T. Murali Krishna, Co-convener ESC narrated about the program, Ms. N. Vasantha Gowri, Co-convener, ESC explained about the program schedule and different events will be organized in whole week. The inaugural session concluded with vote of thanks by Coordinator, ESC Mr. C Harish. In afternoon, BE students propagated the energy conservation theme in CBIT campus.









# Day 2: 15th Dec 2018 - Saturday

ESC-CBIT team organized Energy quiz competitions for 8<sup>th</sup> ,9<sup>th</sup> & 10<sup>th</sup> class students at ZP High School Hydershakote. The Winners are awarded with LED lamps in the valedictory.









ఆంధ్రమ్యోతి ABN Sun, 16 December 2018 https://epaper.andhrajyothy.com

# Day 3: 16th Dec 2018 - Sunday

ESC-CBIT team joined the Energy Walk organized by Energy conservation mission of IE(I), Telangana State Centre, from peoples plaza of necklace road to Khairtabad.









## Day 4: 17<sup>th</sup> Dec 2018 - Monday

ESC-CBIT organized one day seminar on Energy Efficiency using VFDs integrated with IoT. It was inaugurated by Dr. G. Suresh Babu, Prof. & HoD-EEE, explained about various schemes offered in Renewable Sector. Later, the spea