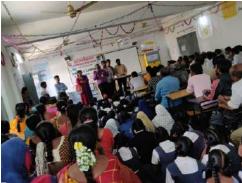

# Awareness program on engineering education

Department of IT in association with NSS CBIT has organized a Awareness program on engineering education on 1/08/2018. There were around 22 students who participated in this program. Students were aware of importance of Engineering education and career opportunities during the course of engineering