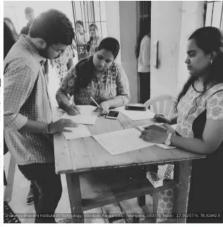

#### ANTI RAGGING AWARNESS

A.Y:2017-18

NSS CBIT has formed an Anti-Ragging Squad to help students on 08-12-2017. The event was all about anti ragging, to spread awareness to the cbit students by providing them the anti- squad list. The Anti-Ragging Committee is constituted and headed by the Principal. The Director of Student affairs will be the Convener. All the other Directors and Heads of the Departments and Sections will be the members. In addition, one member each from Civil Administration, Police Administration, an NGO, Parents and Current (Fresh) students will also be involved in the Committee. It shall examine all complaints of anti-ragging and come out with the recommendation based on the nature of the incident. The members of the committee should consist of, other Directors, Heads of the departments and sections.

There will be Two types of Anti-Ragging Squads, which are smaller bodies, both headed by the Director of Student Affairs. The first one is to monitor the campus and hostels during institute working hours and consists of Professors of all departments and Faculty advisors of various student clubs. The second one is meant for monitoring in and around the campus as well as the hostels at least two hours beyond the college hours and consist of members nominated every day by the Heads of the departments and sections. Both the squads shall assist the Anti-Ragging committee by keeping a vigil on ragging incidents taking place in the community and undertaking patrolling functions. Students may note that the Squad is active and alert at all times and are empowered to inspect places of potential ragging, and also make surprise raids in hostels and other hotspots in the Institute. The Squad can also investigate incident of ragging and make recommendations to the Anti-Ragging Committee and shall work under the guidance of the Anti-Ragging Committee.