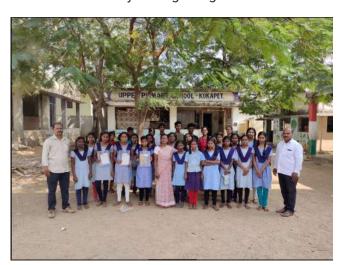

#### Mathemagicians

Event date: 21/12/2019

Event name : Mathemagicians

School name: ZPHS KHANAPUR

Great mathematician Srinivas ramanujan always reminds us the importance of MATHS in our daily life. On the occasion of Srinivas ramanujan birth anniversary, EWB-CBIT had conducted Quiz, Elocution and Essay writing in 8 govt.schools on 21st Dec 2019