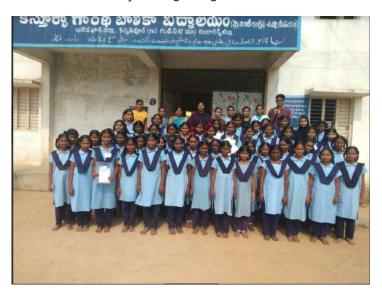

#### Mathemagicians

Event date: 21/12/2019

Event name : Mathemagicians

School name: ZPHS KHANAPUR

Great mathematician Srinivas ramanujan always reminds us the importance of MATHS in our daily life. On the occasion of Srinivas ramanujan birth anniversary, EWB-CBIT had conducted Quiz, Elocution and Essay writing in 8 govt.schools on 21st Dec 2019