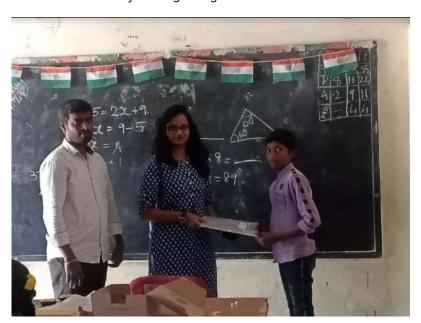

#### Mathemagicians

Event date: 21/12/2019

Event name : Mathemagicians

School name: ZPHS KHANAPUR

Great mathematician Srinivas ramanujan always reminds us the importance of MATHS in our daily life. On the occasion of Srinivas ramanujan birth anniversary, EWB-CBIT had conducted Quiz, Elocution and Essay writing in 8 govt.schools on 21st Dec 2019

Event name: Mathemagicians

School name: ZPHS GOWLDODDI

Event name: Mathemagicians

School name: ZPHS RAJENDRA NAGAR

Event name: Mathemagicians

School name: ZPHS PADMASHALIPURAM

Event name: Mathemagicians

School name: ZPHS VATTINAGULAPALLY

Event name: Mathemagicians

School name: ZPHS NANAKRAMGUDA

Event name: Mathemagicians

School name: ZPHS KISMATPUR

Event name: Mathemagicians

School name: ZPHS KOKAPET