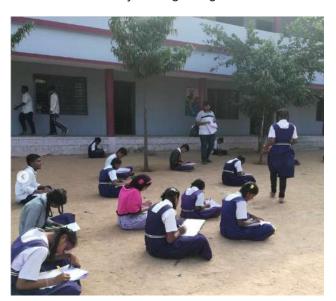

#### Mathemagicians

Event date: 21/12/2019

Event name : Mathemagicians

School name: ZPHS KHANAPUR

Great mathematician Srinivas ramanujan always reminds us the importance of MATHS in our daily life. On the occasion of Srinivas ramanujan birth anniversary, EWB-CBIT had conducted Quiz, Elocution and Essay writing in 8 govt.schools on 21st Dec 2019