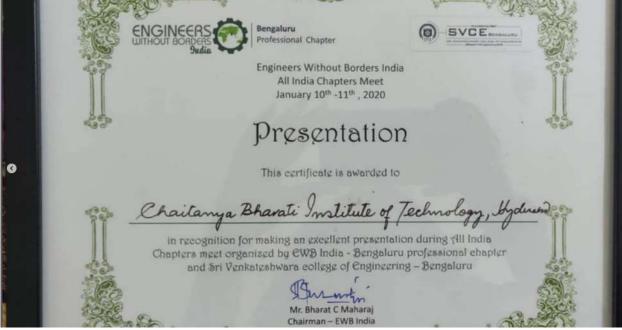

#### All India meet 2019 - 2020

Event date: 14-01-2020

**Event place : Bangalore** 

Event name: All India meet 2019 - 2020

ALL INDIA EWB CHAPTER MEET held on 10th and 11th of jan, 2020 at Bangalore

CBIT had actively took part in AIM with a crew of 37 members and received a momento for BEST CHAPTER PRESENTATION.