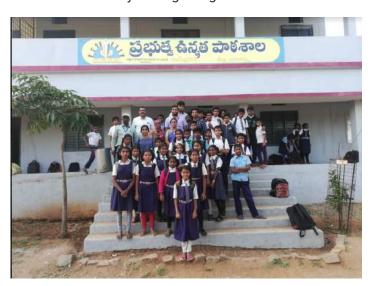

#### Mathemagicians

Event date: 21/12/2019

Event name : Mathemagicians

School name: ZPHS KHANAPUR

Great mathematician Srinivas ramanujan always reminds us the importance of MATHS in our daily life. On the occasion of Srinivas ramanujan birth anniversary, EWB-CBIT had conducted Quiz, Elocution and Essay writing in 8 govt.schools on 21st Dec 2019

Event name: Mathemagicians

School name: ZPHS GOWLDODDI

Event name: Mathemagicians

School name: ZPHS RAJENDRA NAGAR

Event name: Mathemagicians

School name: ZPHS PADMASHALIPURAM

Event name: Mathemagicians

School name: ZPHS VATTINAGULAPALLY

Event name: Mathemagicians

School name: ZPHS NANAKRAMGUDA

Event name: Mathemagicians

School name: ZPHS KISMATPUR

Event name: Mathemagicians

School name: ZPHS KOKAPET