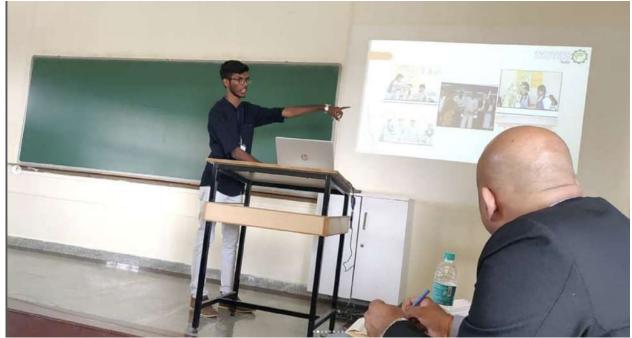

#### **Internet Safety Awareness**

Department of IT in association with NSS CBIT has organized a Internet Safety Awareness on 15/05/2020. There were around 37 students who participated in the Internet Safety Awareness. Students were enlightened with concepts how much end-users know about the cyber security threats their networks face, the risks they introduce and mitigating security best practices to guide their behavior etc.