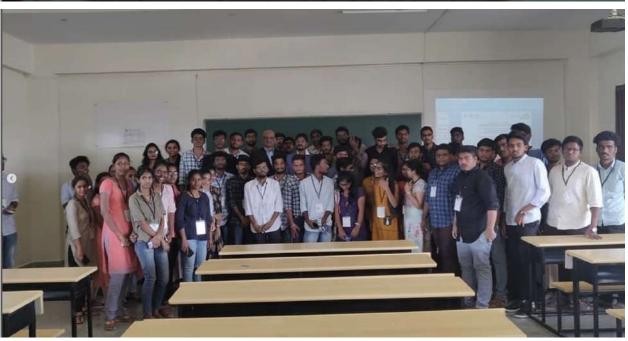

#### **Internet Safety Awareness**

Department of IT in association with NSS CBIT has organized a Internet Safety Awareness on 15/05/2020. There were around 37 students who participated in the Internet Safety Awareness. Students were enlightened with concepts how much end-users know about the cyber security threats their networks face, the risks they introduce and mitigating security best practices to guide their behavior etc.