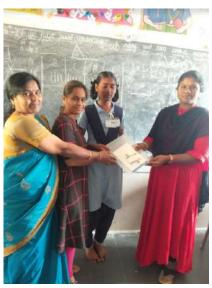

#### Mathemagicians

Event date: 21/12/2019

Event name : Mathemagicians

School name: ZPHS KHANAPUR

Great mathematician Srinivas ramanujan always reminds us the importance of MATHS in our daily life. On the occasion of Srinivas ramanujan birth anniversary, EWB-CBIT had conducted Quiz, Elocution and Essay writing in 8 govt.schools on 21st Dec 2019