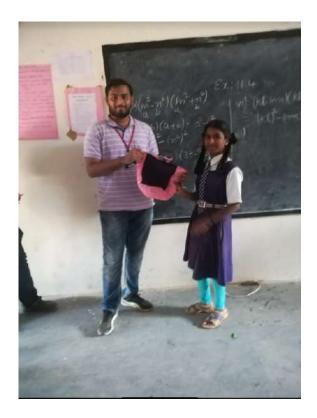

#### **Cloth To Cloth Bags**

Event date: 18/12/2019

Event name: Cloth To Cloth Bags

EWB-CBIT has collaborated with Nirman Organization and took an initiative on reduction of plastic bags. Cloth bags make an attractive tote for carrying a variety of everyday items and reduces pollution caused by usage of plastic.

Collected old clothes can be turned into usable bags which reduces usage of plastic bags and helps in reducing environmental pollution.