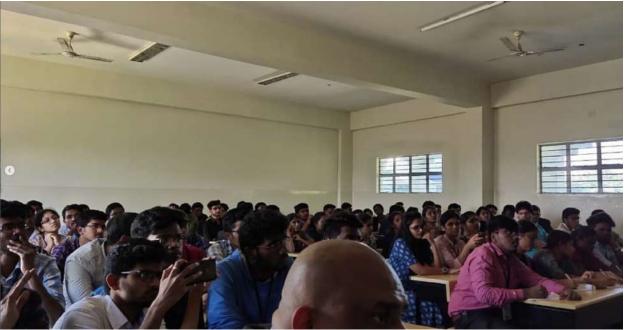

#### **Internet Safety Awareness**

Department of IT in association with NSS CBIT has organized a Internet Safety Awareness on 15/05/2020. There were around 37 students who participated in the Internet Safety Awareness. Students were enlightened with concepts how much end-users know about the cyber security threats their networks face, the risks they introduce and mitigating security best practices to guide their behavior etc.