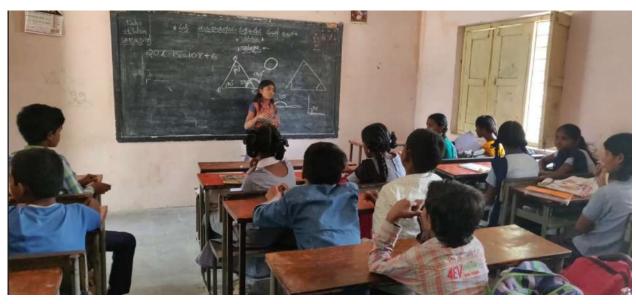

#### Mathemagicians

Event date: 21/12/2019

Event name : Mathemagicians

School name: ZPHS KHANAPUR

Great mathematician Srinivas ramanujan always reminds us the importance of MATHS in our daily life. On the occasion of Srinivas ramanujan birth anniversary, EWB-CBIT had conducted Quiz, Elocution and Essay writing in 8 govt.schools on 21st Dec 2019

Event name: Mathemagicians

School name: ZPHS GOWLDODDI

Event name: Mathemagicians

School name: ZPHS RAJENDRA NAGAR

Event name: Mathemagicians

School name: ZPHS PADMASHALIPURAM

Event name: Mathemagicians

School name: ZPHS VATTINAGULAPALLY

Event name: Mathemagicians

School name: ZPHS NANAKRAMGUDA

Event name: Mathemagicians

School name: ZPHS KISMATPUR

Event name: Mathemagicians

School name: ZPHS KOKAPET