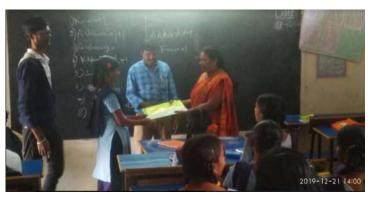

#### Mathemagicians

Event date: 21/12/2019

Event name : Mathemagicians

School name: ZPHS KHANAPUR

Great mathematician Srinivas ramanujan always reminds us the importance of MATHS in our daily life. On the occasion of Srinivas ramanujan birth anniversary, EWB-CBIT had conducted Quiz, Elocution and Essay writing in 8 govt.schools on 21st Dec 2019

Event name: Mathemagicians

School name: ZPHS GOWLDODDI

Event name: Mathemagicians

School name: ZPHS RAJENDRA NAGAR

Event name: Mathemagicians

School name: ZPHS PADMASHALIPURAM

Event name: Mathemagicians

School name: ZPHS VATTINAGULAPALLY

Event name: Mathemagicians

School name: ZPHS NANAKRAMGUDA

Event name: Mathemagicians

School name: ZPHS KISMATPUR

Event name: Mathemagicians

School name: ZPHS KOKAPET