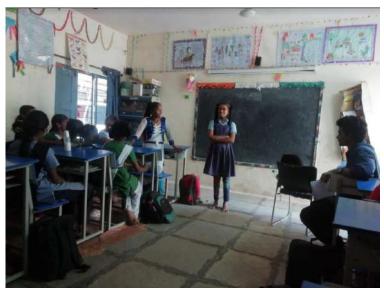

#### Mathemagicians

Event date: 21/12/2019

Event name : Mathemagicians

School name: ZPHS KHANAPUR

Great mathematician Srinivas ramanujan always reminds us the importance of MATHS in our daily life. On the occasion of Srinivas ramanujan birth anniversary, EWB-CBIT had conducted Quiz, Elocution and Essay writing in 8 govt.schools on 21st Dec 2019