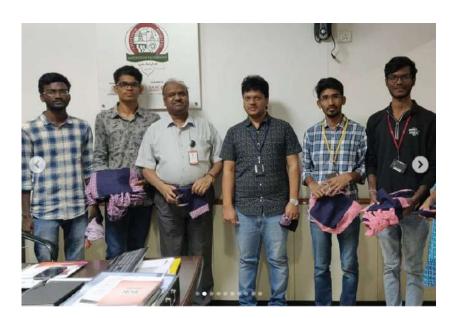

#### **Cloth To Cloth Bags**

Event date: 18/12/2019

Event name: Cloth To Cloth Bags

EWB-CBIT has collaborated with Nirman Organization and took an initiative on reduction of plastic bags. Cloth bags make an attractive tote for carrying a variety of everyday items and reduces pollution caused by usage of plastic.

Collected old clothes can be turned into usable bags which reduces usage of plastic bags and helps in reducing environmental pollution.