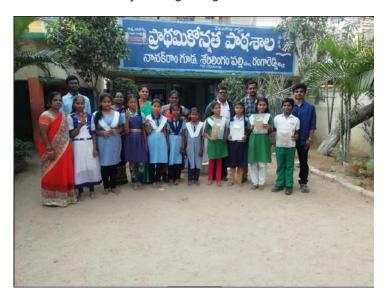

#### Mathemagicians

Event date: 21/12/2019

Event name : Mathemagicians

School name: ZPHS KHANAPUR

Great mathematician Srinivas ramanujan always reminds us the importance of MATHS in our daily life. On the occasion of Srinivas ramanujan birth anniversary, EWB-CBIT had conducted Quiz, Elocution and Essay writing in 8 govt.schools on 21st Dec 2019