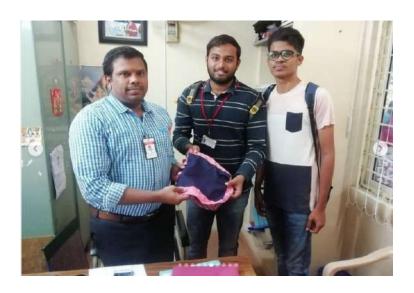

#### **Cloth To Cloth Bags**

Event date: 18/12/2019

Event name: Cloth To Cloth Bags

EWB-CBIT has collaborated with Nirman Organization and took an initiative on reduction of plastic bags. Cloth bags make an attractive tote for carrying a variety of everyday items and reduces pollution caused by usage of plastic.

Collected old clothes can be turned into usable bags which reduces usage of plastic bags and helps in reducing environmental pollution.