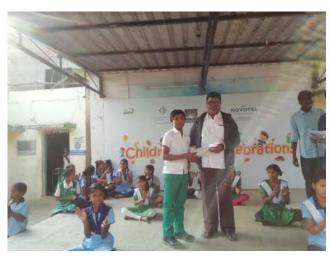

#### Mathemagicians

Event date: 21/12/2019

Event name : Mathemagicians

School name: ZPHS KHANAPUR

Great mathematician Srinivas ramanujan always reminds us the importance of MATHS in our daily life. On the occasion of Srinivas ramanujan birth anniversary, EWB-CBIT had conducted Quiz, Elocution and Essay writing in 8 govt.schools on 21st Dec 2019