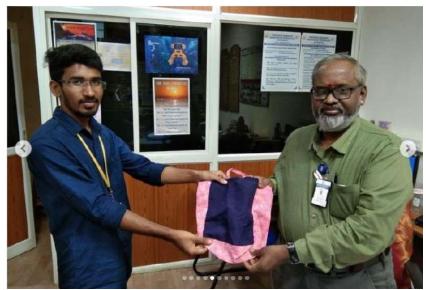

#### **Cloth To Cloth Bags**

Event date: 18/12/2019

Event name: Cloth To Cloth Bags

EWB-CBIT has collaborated with Nirman Organization and took an initiative on reduction of plastic bags. Cloth bags make an attractive tote for carrying a variety of everyday items and reduces pollution caused by usage of plastic.

Collected old clothes can be turned into usable bags which reduces usage of plastic bags and helps in reducing environmental pollution.