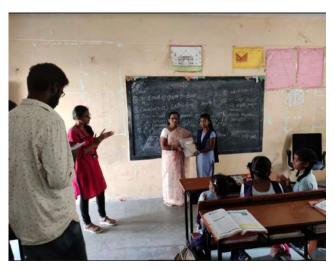

#### Mathemagicians

Event date: 21/12/2019

Event name : Mathemagicians

School name: ZPHS KHANAPUR

Great mathematician Srinivas ramanujan always reminds us the importance of MATHS in our daily life. On the occasion of Srinivas ramanujan birth anniversary, EWB-CBIT had conducted Quiz, Elocution and Essay writing in 8 govt.schools on 21st Dec 2019