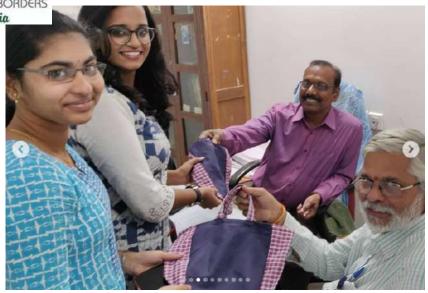

#### **Cloth To Cloth Bags**

Event date: 18/12/2019

Event name: Cloth To Cloth Bags

EWB-CBIT has collaborated with Nirman Organization and took an initiative on reduction of plastic bags. Cloth bags make an attractive tote for carrying a variety of everyday items and reduces pollution caused by usage of plastic.

Collected old clothes can be turned into usable bags which reduces usage of plastic bags and helps in reducing environmental pollution.