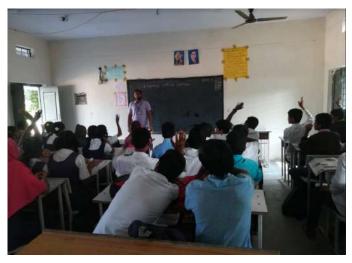

#### Mathemagicians

Event date: 21/12/2019

Event name : Mathemagicians

School name: ZPHS KHANAPUR

Great mathematician Srinivas ramanujan always reminds us the importance of MATHS in our daily life. On the occasion of Srinivas ramanujan birth anniversary, EWB-CBIT had conducted Quiz, Elocution and Essay writing in 8 govt.schools on 21st Dec 2019