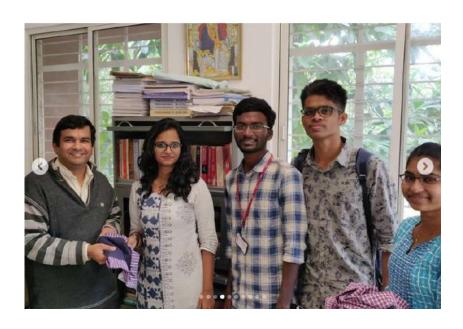

#### **Cloth To Cloth Bags**

Event date: 18/12/2019

Event name: Cloth To Cloth Bags

EWB-CBIT has collaborated with Nirman Organization and took an initiative on reduction of plastic bags. Cloth bags make an attractive tote for carrying a variety of everyday items and reduces pollution caused by usage of plastic.

Collected old clothes can be turned into usable bags which reduces usage of plastic bags and helps in reducing environmental pollution.