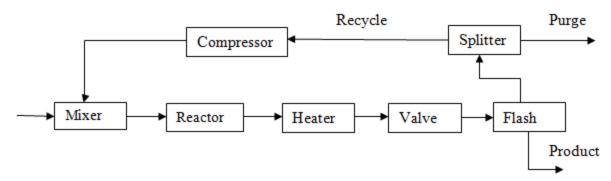

entane enters the column at 138 psia and 75°F. Choose the light and heavy keys as propane and i-butane, the splits desired (99 and 1 percent), the pressure of the column (138 psia), a total condenser. The column operates at 138 psia with a reflux ratio of 10. Simulate using RADFRAC Model and perform sensitivity analysis on the mole fraction of propane in the top product as a function of number of stages.

#### Flow Sheet

Fresh feed consisting of Propane and propylene is mixed with the recycle stream and enters the reactor. Propylene is converted into 1 hexene in the reactor. The product is separated in the flash column. The unconverted gases are partially purged and the balance recycled. The process flow sheet is as shown below. Simulate the flowsheet using the process data given below:



Process Data:

**Feed:** 1000 kmol/hr; 150  $^{0}$ C, 20 bar, Propane: 2%, Propylene: 98%

**Reactor:** Isothermal at 200  $^{0}$ C, 20 bar Reaction:  $2C_{3}H_{6} \rightarrow C_{6}H_{12}$ Fractional conversion = 0.8

**Heater**: Exit temperature: 120  $^{0}$ C **Valve**: Exit pressure = 12 bar **Flash Column**: 120  $^{0}$ C, 12 bar

Splitter: Purge: 2%

Compressor: Outlet Pressure: 20 bar

- a) Keeping the pressure constant, change the temperature in the flash column and observe:
  - i) Purity of the product (ii) Product flow rate (iii) Recycle rate (iv) fraction recovery of product
- b) Keeping the temperature constant, change the pressure in the flash column and observe:
  - i) Purity of the product (ii) Product flow rate
  - (iii) Recycle rate (iv) fraction recovery of product
- c)