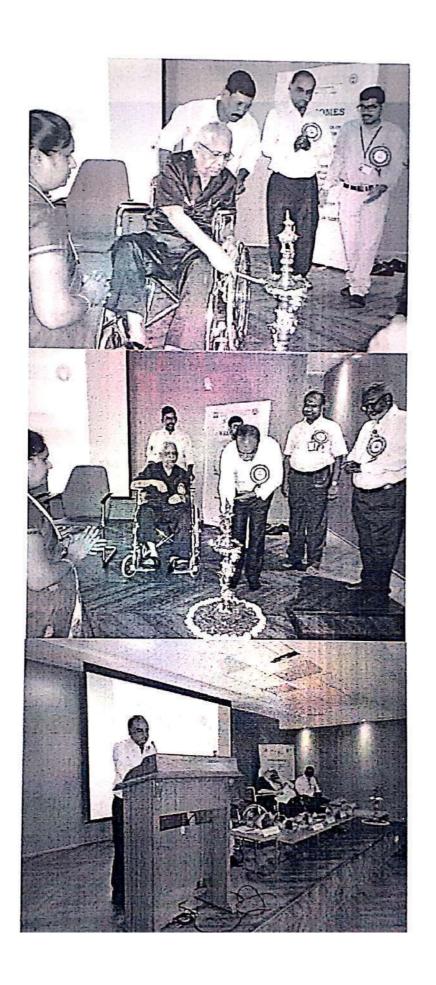

# CHAITANYA BHARATHI INSTITUTE OF TECHNOLOGY

ONE DAY WORKSHOP ON INNOVATIVE THINKING AND PROBLEM SOLVING

| OVERVIEW                                                                                                |                                                                                                                                                                                                                                                                 |  |
|---------------------------------------------------------------------------------------------------------|-----------------------------------------------------------------------------------------------------------------------------------------------------------------------------------------------------------------------------------------------------------------|--|
| Objective:                                                                                              | Benefit in terms of learning/Skill/Knowledge obtained:                                                                                                                                                                                                          |  |
| To motivate students to inculcate problem solving approach and think out of the box to be an innovator. | The workshop was attended by the students of Electrical Engineering departments. Over a hundred students gathered in the ECE block seminar hall. Dr. A.D. Sharma sir addressed the gathering and started speaking about the fundamentals of design thinking and |  |
| Academic Year:                                                                                          | Program driven by:                                                                                                                                                                                                                                              |  |
| 2019-20                                                                                                 | Self-driven Activity                                                                                                                                                                                                                                            |  |
| Month:                                                                                                  | Program /Activity Name:                                                                                                                                                                                                                                         |  |
| October                                                                                                 | EVE790                                                                                                                                                                                                                                                          |  |
| Program Type:                                                                                           | Other:                                                                                                                                                                                                                                                          |  |
| Workshop                                                                                                | NA                                                                                                                                                                                                                                                              |  |
| Program Theme:                                                                                          | Other:                                                                                                                                                                                                                                                          |  |
| Innovation                                                                                              | NA                                                                                                                                                                                                                                                              |  |
| Date & Duration (Days):                                                                                 | External Participants, If any:                                                                                                                                                                                                                                  |  |

| 10/01/2019-10/01/2019-0     | -                     |
|-----------------------------|-----------------------|
| Student Participants:       | Faculty Participants: |
| 170                         | 10                    |
| Expenditure Amount, If any: | Remark:               |
|                             | NA                    |

### **ATTACHMENTS**

Video:

Photograph1:

NA

**Photograph2:** /uploads/institutes/mic/images/events/institutes/presentation/IC201810509\_EVE790\_Photograp

Session plan, https://api.mic.gov.in/uploads/institutes/mic/NA