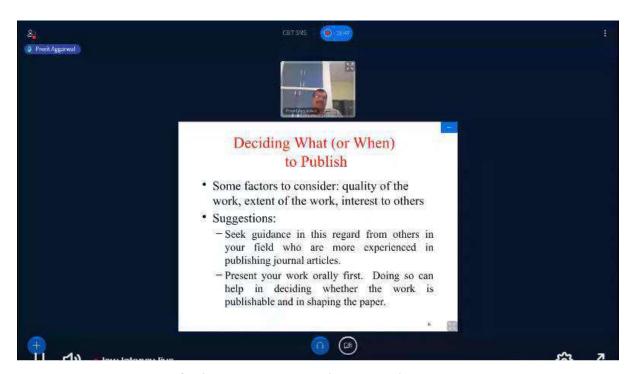

PUS INDEXED JOURNALS

24th June, 2020; 10:00 AM -11:00 AM

All Academicians, Research Scholars, Practitioners, and Students with Research Interest can Participate

### Speaker: Dr. VIKAS KUMAR

Professor & Dean, Faculty of Commerce & Management, Chaudhary Bansi Lal University, Bhiwani, Haryana.

Visiting Professor: IIM Indore, College of Business,

University of Northern Iowa, USA,

University of West of Scotland, UK, Gunadarma University, Indonesia.

President – Society for Education and Research Development, India.

### Faculty Coordinators:

Dr. MANDAKINI PARUTHI, CBIT – SMS Dr. DAMAN JEET, CBIT – SMS Chairman: Prof. P. RAVINDER REDDY, PRINCIPAL Convener: Dr. S. SARSWATHI, 1/c-Head, CBIT – SMS

### **Program Snapshots**



HOD, Faculty Coordinators and Guest Speaker during the session



Prof. Vikas Kumar addressing the session



### **Guest Speaker during the session**



Faculty Members, Guest Speaker and Student Coordinators during the session

### LIST OF PARTICIPANTS FROM OUTSIDE CBIT

| S.No. | Full Name           | Name of Organization                              |
|-------|---------------------|---------------------------------------------------|
| 1     | Dilraj Singh Bal    | Guru Nanak Dev University, Amritsar               |
| 2     | VENKAT RAMANA RAO I | NEWTONS INSTITUTE OF ENGINEERING                  |
|       |                     | Megha institute of engineering and technology for |
| 3     | MARELLA KRUPARANI   | women                                             |
| 4     | Dr. B.B Yadav       | DAV College Amritsar                              |

|