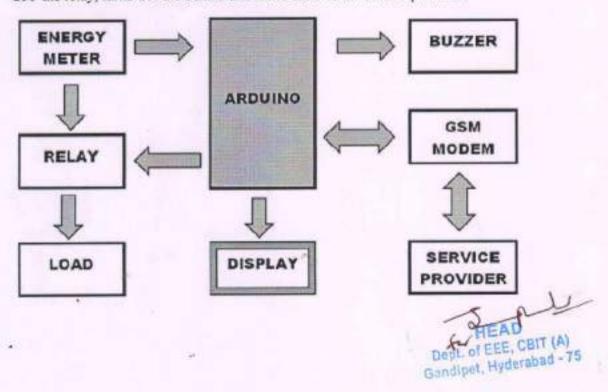

#### Index

| S.<br>No | Name of the workshop/ seminar                                                                                           | Page<br>No |
|----------|-------------------------------------------------------------------------------------------------------------------------|------------|
|          | 2018-19                                                                                                                 | 110        |
| 1.       | IMPRESARIO - 2019 : The Entrepreneural Culture", Tech-Entrepreneurship fest                                             | 03         |
| 2.       | Boot Camp on "E Summit 2.0"                                                                                             | 14         |
| 3.       | A seminar / discussion session for study abroad aspirants in collaboration with Gyandhan                                | 19         |
| 4.       | Significance of MATLABIN Applications of Emerging Technologies                                                          | 24         |
| 5.       | Energy Systems and Robotics                                                                                             | 106        |
| 6.       | Seminar on Role of Ancient Manuscripts in the Evolution of Human Heritage & Culture                                     | 107        |
| 7.       | On-line STTP on Development of Laboratory Instruction and Manual (Teaching and<br>Non-Teaching)                         | 111        |
| 8.       | On-line STTP on NBA Accreditation                                                                                       | 126        |
| 9.       | Keynote Address on "Power of Data"                                                                                      | 152        |
| 10.      | One week AICTE_ISTE sponsored refresher Programme on —Artificial Intelligence based Internet of Things by Dr.Y.Ramadevi | 156        |
| 11.      | TECHTARA, Dr.Y.Ramadevi, Ms.I.Srujana, Ms.G.Kavita                                                                      | 163        |
| 12.      | Tech4Democracy by FSMI, Swecha, Dr.M.Swamy Das                                                                          | 176        |
| 13.      | One Day Workshop on "GSM Based Smart Energy Meter"                                                                      |            |
| 14.      | One Day workshop on A Review of Renewable Energy Supply and Energy Efficiency<br>Technologies                           | 181        |
| 15.      | Cognizant Placement Interaction skil development Session                                                                | 195        |
| 16.      | Ekalasala Personality Development Skills                                                                                |            |
| 17.      | AUtomation Anywhere Class room Training                                                                                 | 197        |
| 18.      | Offline Six Phase CRT Skill Development Training For Verbal, Aptitude Technical HR                                      | 199<br>201 |