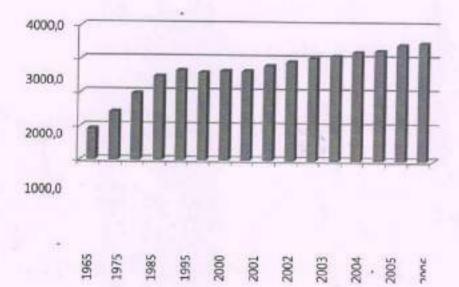

3.3.2.1: Total number of workshops/seminars conducted on Research Methodology, Intellectual Property Rights (IPR) and entrepreneurship and skills development year wise during last five years