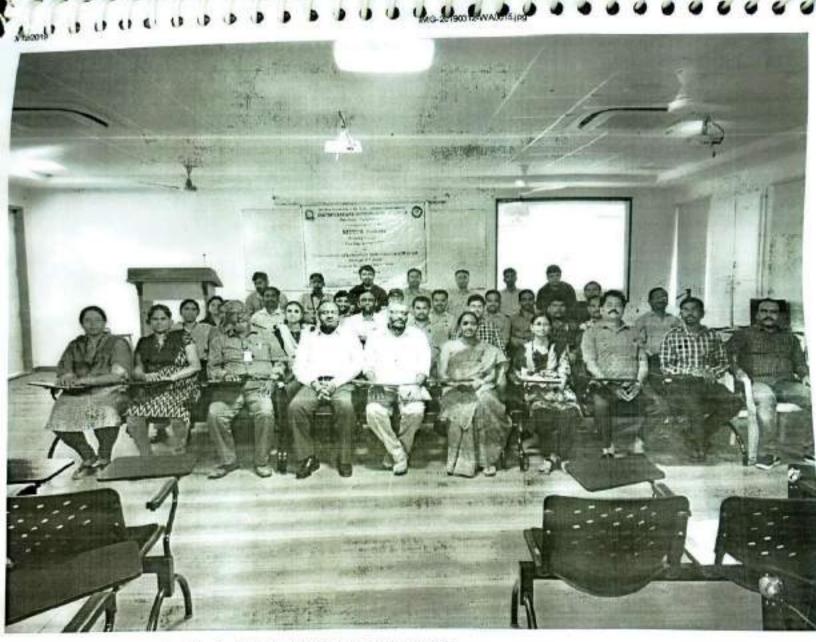

urce Person explained about the Safety operating Procedure (SOP) for Laboratory Activities and also about the practice of the same He insisted about various fire hazards which may occur and how to caution the students. Awareness about various protection equipment has been trained depending upon the requirement of the Lab. On day 5 the Resource Person explained about the Effective Laboratory Instruction and Manual Preparations, like how to prepare the Lab Manual in accordance with the changing syllabus. Dr. SubrataMondal also trained the participants that the Lab Manual should be self-explanatory, in such a way the next younger generation faculty can easily understand without any ambiguity. The Final day ended with the Valedictory Session and all the Participants were happy with the STTP.





# NATIONAL INSTITUTE OF TECHNICAL TEACHERS' TRAINING & RESEARCH Block – FC, Sector – III, Salt Lake City, Kolkata – 700 106

| Prog. Code         | :                                                                 | ICT12                                           |  |  |  |  |  |  |  |
|--------------------|-------------------------------------------------------------------|-------------------------------------------------|--|--|--|--|--|--|--|
| Prog. Title        | t                                                                 | evelopment of Laboratory Instruction and Manual |  |  |  |  |  |  |  |
| Prog. Co-ordinator | 1                                                                 | Dr. Subrata mondal                              |  |  |  |  |  |  |  |
| Name of the Inst.  |