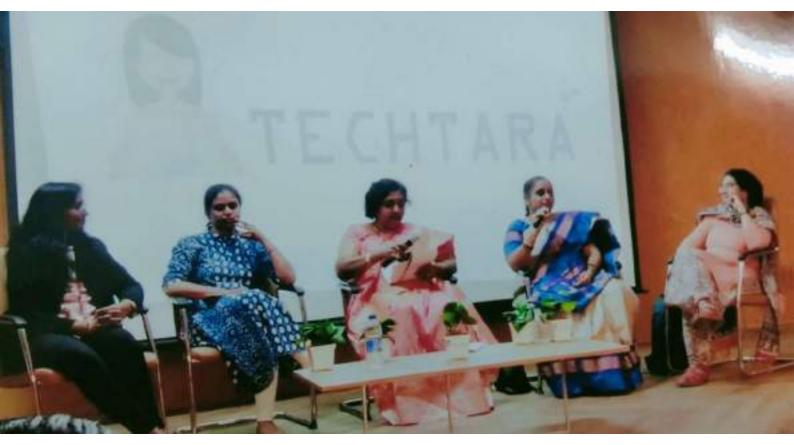

#### Index

| S.<br>No | Name of the workshop/ seminar                                                                                           | Page<br>No |
|----------|-------------------------------------------------------------------------------------------------------------------------|------------|
|          | 2018-19                                                                                                                 | 110        |
| 1.       | IMPRESARIO - 2019 : The Entrepreneural Culture", Tech-Entrepreneurship fest                                             | 03         |
| 2.       | Boot Camp on "E Summit 2.0"                                                                                             | 14         |
| 3.       | A seminar / discussion session for study abroad aspirants in collaboration with Gyandhan                                | 19         |
| 4.       | Significance of MATLABIN Applications of Emerging Technologies                                                          | 24         |
| 5.       | Energy Systems and Robotics                                                                                             | 106        |
| 6.       | Seminar on Role of Ancient Manuscripts in the Evolution of Human Heritage & Culture                                     | 107        |
| 7.       | On-line STTP on Development of Laboratory Instruction and Manual (Teaching and<br>Non-Teaching)                         | 111        |
| 8.       | On-line STTP on NBA Accreditation                                                                                       | 126        |
| 9.       | Keynote Address on "Power of Data"                                                                                      | 152        |
| 10.      | One week AICTE_ISTE sponsored refresher Programme on —Artificial Intelligence based Internet of Things by Dr.Y.Ramadevi | 156        |
| 11.      | TECHTARA, Dr.Y.Ramadevi, Ms.I.Srujana, Ms.G.Kavita                                                                      | 163        |
| 12.      | Tech4Democracy by FSMI, Swecha, Dr.M.Swamy Das                                                                          | 176        |
| 13.      | One Day Workshop on "GSM Based Smart Energy Meter"                                                                      |            |
| 14.      | One Day workshop on A Review of Renewable Energy Supply and Energy Efficiency<br>Technologies                           | 181        |
| 15.      | Cognizant Placement Interaction skil development Session                                                                | 195        |
| 16.      | Ekalasala Personality Development Skills                                                                                |            |
| 17.      | AUtomation Anywhere Class room Training                                                                                 | 197        |
| 18.      | Offline Six Phase CRT Skill Development Training For Verbal, Aptitude Technical HR                                      | 199<br>201 |