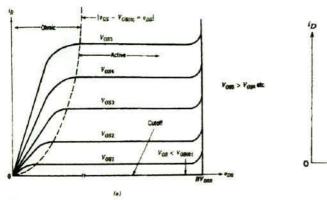

solar power plants. Advantages of renewable energy sources were well spoken by the speaker.

Also elucidated about Telangana's first wind power plant located at Nuzeerabad near parigi.

Speaker made an explicit review of installation and advantages of solar and winds power plants.

### DAY-1: 1-30PM to 4.15 PM

### PE - Converters by Dr. N. Viswanathan, Professor, Dept. of EE, NIT Warangal

Topics covered by the speaker:

- 1) Introduction to Power devices
- Power Mosfet: I-V characteristics, Transient analysis of Mosfet, Equivalent circuit, Turn On characteristics, Turn Off Characteristic, Safe operating Area
- 3) IGBT: I-V Characteristics, Turn On and Turn OFF characteristics, SOA
- 4) Modelling of DC-DC converters
- 5) Resonant converters

### **POWER MOSFET**

### I-V Characteristics





a)Output Characteristic:

b) Transfer Curve:

Speaker explained the need for Resonant Converters with following points clear to the participants.

- Need for miniaturization of power supplies.
- Higher switching frequency reduces the size and weight of inductor, capacitors, and transformers.
- Higher switching frequency increases switching losses in hard switched converters.
- Hence, a need aroused to reshape the switching trajectory of the switching devices.

### DAY-2 (14-11-17): 10-00AM to 12.45 PM

### Attaining Renewable Energy through Power Electronics

by Dr. A. Jayalaxmi, Professor, Dept. of EEE, JNTUHCE, JNTUH.



Speaker provided overall knowledge on Renewable Energy Sources and the concept of grid connected Renewable energy system. The session brought better views on Types o