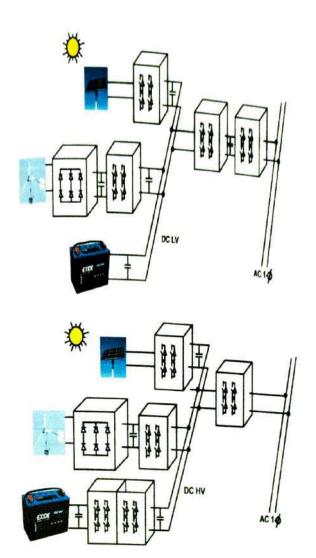

ew.









### DAY-10 (23-11-17): 10-00AM to 12.45 PM

Grid Integration By Dr. Mangu, Professor, OUCE, OU

following topics were covered by the speaker

- 1) Existing stand-alone & grid-connected systems:
- Require multiple power conversion stages leads to reduced efficiency and reliability.
- Dedicated dc-dc converter used for MPPT leads to reduced converter utilization.
- Require high voltage levels for renewable sources and battery leads to increased concern to the safety of personnel and equipment.
- 2) Is there any scope for further improvements?
- Can we reduce the number of power conversion stages while ensuring adequate voltage gain?
- Can we eliminate the dedicated dc-dc converter used for MPPT?
- Can we employ low-voltage levels for ensuring safety of personnel and equipment?







## Integrated PV-Wind Battery based Single-Phase Stand-Alone System

Sformer Compled DC-DC Converter

An integrated converter

the facilitates:

w = MPPT of two sources.

The voltage boosting capability is accomplished by connecting PV and beinty in voltage further enhanced by a high frequency step-up randomer.
 Improved uniform factor of the power convents, sweetherms of dedicated convents in fraproved uniform of both the sources is channeled.
 App. operation of both the sources is channeled.

App operation of contracts, but a courses, but a course only four controllable switches

## 10 (23-11-17): 01-30PM to 04.15 PM

Mail Dr.P C REDDY, Dean R&D-ASCET, Gudur Electronics to Store and Convert Renewable Energy in a Small Foot

ww.cd foot Print were shared by the speaker. The other top