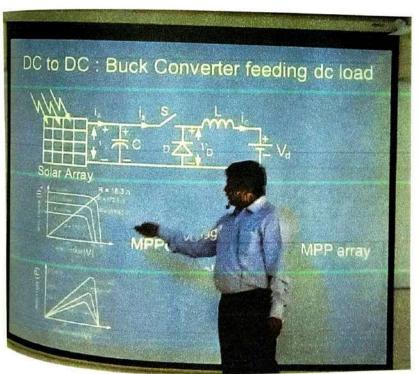

.









### DAY-10 (23-11-17): 10-00AM to 12.45 PM

Grid Integration By Dr. Mangu, Professor, OUCE, OU

following topics were covered by the speaker

- 1) Existing stand-alone & grid-connected systems:
- Require multiple power conversion stages leads to reduced efficiency and reliability.
- Dedicated dc-dc converter used for MPPT leads to reduced converter utilization.
- Require high voltage levels for renewable sources and battery leads to increased concern to the safety of personnel and equipment.
- 2) Is there any scope for further improvements?
- Can we reduce the number of power conversion stages while ensuring adequate voltage gain?
- Can we eliminate the dedicated dc-dc converter used for MPPT?
- Can we employ low-voltage levels for ensuring safety of personnel and equipment?







## Integrated PV-Wind Battery based Single-Phase Stand-Alone System

Sformer Compled DC-DC Converter

An integrated converter

the facilitates:

w = MPPT of two sources.

The voltage boosting capability is accomplished by connecting PV and beinty in voltage further enhanced by a high frequency step-up randomer.
 Improved uniform factor of the power convents, sweetherms of dedicated convents in fraproved uniform of both the sources is channeled.
 App. operation of both the sources is channeled.

App operation of contracts, but a courses, but a course only four controllable switches

## 10 (23-11-17): 01-30PM to 04.15 PM

Mail Dr.P C REDDY, Dean R&D-ASCET, Gudur Electronics to Store and Convert Renewable Energy in a Small Foot

ww.cd foot Print were shared by the speaker. The other topic