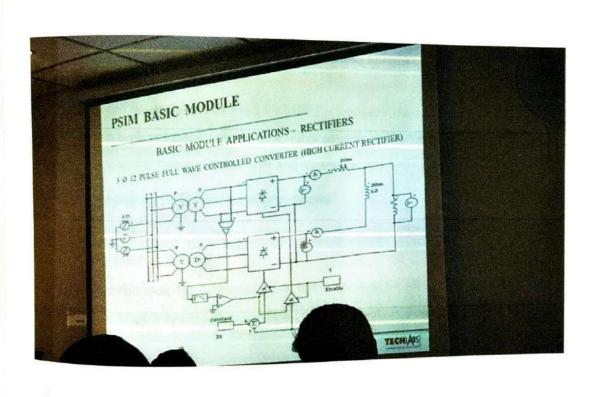

CBIT



A hands-on session on MATLAB simulation was conducted by Dr.T.Murali Krishna and Mr. Harish. Session introduced RES application in MATLAB simulation. The session was found highly useful for research scholars.

### DAY-8 (21-11-17): 1.30PM to 4.15 PM

### Research Scope in RES by Dr. P.V. Balasubrahmanyam, Professor, CBIT



Topics covered:

- 1) Importance & Types of 'Research'
- 2) Importance of self-learning
- 3) Evidence of self-learning
- 4) Core Engineering and soft skills

### DAY-9 (22-11-17): 10-00AM to 4.00 PM PSIM Workshop

A session on INTRODUCTION OF PSIM, an Electronic circuit simulation software package, designed specifically for use in power electronics and motor drive was conducted with hands on session. The session was highly useful in research point of view.









### DAY-10 (23-11-17): 10-00AM to 12.45 PM

Grid Integration By Dr. Mangu, Professor, OUCE, OU

following topics were covered by the speaker

- 1) Existing stand-alone & grid-connected systems:
- Require multiple power conversion stages leads to reduced efficiency and reliability.
- Dedicated dc-dc converter used for MPPT leads to reduced converter utilization.
- Require high voltage levels for renewable sources and battery leads to increased concern to the safety of personnel and equipment.
- 2) Is there any scope for further improvements?
- Can we reduce the number of power conversion stages while ensuring adequate voltage gain?
- Can we eliminate the dedicated dc-dc converter used for MPPT?
- Can we employ low-voltage levels for ensuring safety of personnel and equipment?







##