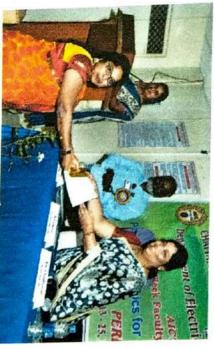

# Report - Pep talk on 'The key role & Importance of entrepreneurship for a successful career in the present era'

Entrepreneurship Development Cell (EDC), CBIT, is a student coordinated club supervised by experienced faculty members. The club helps the students to know about entrepreneurship and have an idea about startups.

As part of this, a Pep talk on 'The key role & Importance of entrepreneurship for a successful career in the present era'. Dr. Nikhil Chadwani, Cofounder of The Walnut School of Ideas, USA was the guest speaker.

A Pep talk on 'The key role & Importance of entrepreneurship for a successful career in the present era' by Dr. Nikhil Chadwani on 26.07.2017.

About 138 students had participated in the event.

26-07-2017