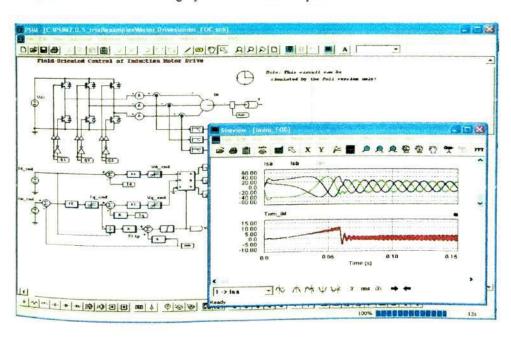

or, CBIT



A hands-on session on MATLAB simulation was conducted by Dr.T.Murali Krishna and Mr. Harish. Session introduced RES application in MATLAB simulation. The session was found highly useful for research scholars.

### DAY-8 (21-11-17): 1.30PM to 4.15 PM

### Research Scope in RES by Dr. P.V. Balasubrahmanyam, Professor, CBIT



Topics covered:

- 1) Importance & Types of 'Research'
- 2) Importance of self-learning
- 3) Evidence of self-learning
- 4) Core Engineering and soft skills

### DAY-9 (22-11-17): 10-00AM to 4.00 PM PSIM Workshop

A session on INTRODUCTION OF PSIM, an Electronic circuit simulation software package, designed specifically for use in power electronics and motor drive was conducted with hands on session. The session was highly useful in research point of view.









### DAY-10 (23-11-17): 10-00AM to 12.45 PM

Grid Integration By Dr. Mangu, Professor, OUCE, OU

following topics were covered by the speaker

- 1) Existing stand-alone & grid-connected systems:
- Require multiple power conversion stages leads to reduced efficiency and reliability.
- Dedicated dc-dc converter used for MPPT leads to reduced converter utilization.
- Require high voltage levels for renewable sources and battery leads to increased concern to the safety of personnel and equipment.
- 2) Is there any scope for further improvements?
- Can we reduce the number of power conversion stages while ensuring adequate voltage gain?
- Can we eliminate the dedicated dc-dc converter used for MPPT?
- Can we employ low-voltage levels for ensuring safety of personnel and equipment?