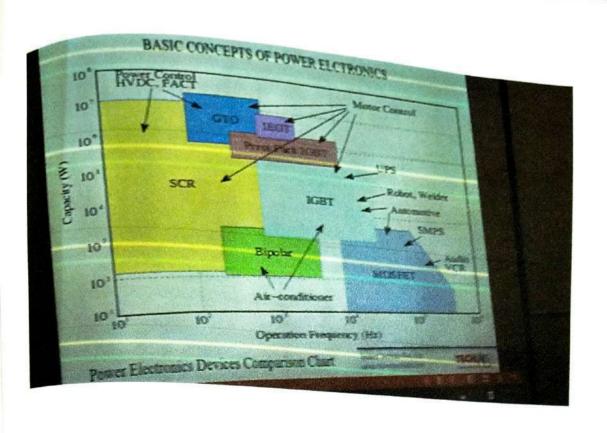

, CBIT



A hands-on session on MATLAB simulation was conducted by Dr.T.Murali Krishna and Mr. Harish. Session introduced RES application in MATLAB simulation. The session was found highly useful for research scholars.

### DAY-8 (21-11-17): 1.30PM to 4.15 PM

### Research Scope in RES by Dr. P.V. Balasubrahmanyam, Professor, CBIT



Topics covered:

- 1) Importance & Types of 'Research'
- 2) Importance of self-learning
- 3) Evidence of self-learning
- 4) Core Engineering and soft skills

### DAY-9 (22-11-17): 10-00AM to 4.00 PM PSIM Workshop

A session on INTRODUCTION OF PSIM, an Electronic circuit simulation software package, designed specifically for use in power electronics and motor drive was conducted with hands on session. The session was highly useful in research point of view.









### DAY-10 (23-11-17): 10-00AM to 12.45 PM

Grid Integration By Dr. Mangu, Professor, OUCE, OU

following topics were covered by the speaker

- 1) Existing stand-alone & grid-connected systems:
- Require multiple power conversion stages leads to reduced efficiency and reliability.
- Dedicated dc-dc converter used for MPPT leads to reduced converter utilization.
- Require high voltage levels for renewable sources and battery leads to increased concern to the safety of personnel and equipment.
- 2) Is there any scope for further improvements?
- Can we reduce the number of power conversion stages while ensuring adequate voltage gain?
- Can we eliminate the dedicated dc-dc converter used for MPPT?
- Can we employ low-voltage levels for ensuring safety of personnel and equipment?







#