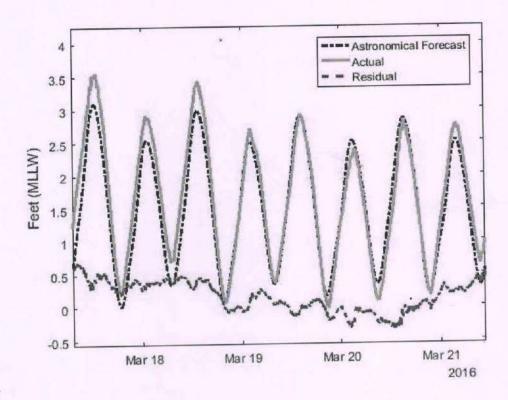

ctual measured tide, the astronomical tide forecast (discounting wind), the wind-driven tide forecast predicted using the neural networks (astronomical forecast plus wind), and the *residual* (the difference between actual or wind-driven forecasts and the astronomical forecast).

We'll complete the workflow for developing the system in these five steps:

- 1. Collect historical data
- Analyze the data
- 3. Develop predictive algorithms
- 4. Deploy the analytics to the cloud
- Perform on-demand data analytics and visualization

### Step 1: Collecting Data

We begin by collecting historical tide-level data using ThingSpeak and a low-cost tide gauge. The tide gauge firmware is written in C code and uses open-source ThingSpeak communication libraries for embedded devices published on GitHub.



ny

Figure 5. Residual error between measured tides and the astronomical forecast.

### One Day Workshop on Internet of Things (IOT) and MATLAB Programming on 04.08.2017

| SNo | HallTicketNo | Name of the student .         | Sign        |
|-----|--------------|-------------------------------|-------------|
| 1   | 160117734001 | BALIDI AKSHITA                | Atoluti     |
| 2   | 160117734002 | PILLI ISHWARYA                | Spen        |
| 3   | 160117734003 | MACHERLA JHANSI               | IHANIS1     |
| 4   | 160117734004 | K NAVEENA                     | agreen      |
| 5   | 160117734010 | GUNDAGANI SADHANA             | Grenel      |
| 6   | 160117734011 | A SAI SPANDANA                | Barn        |
| 7   | 160117734012 | A SAIKEERTHI                  | Lokeen      |
| 8