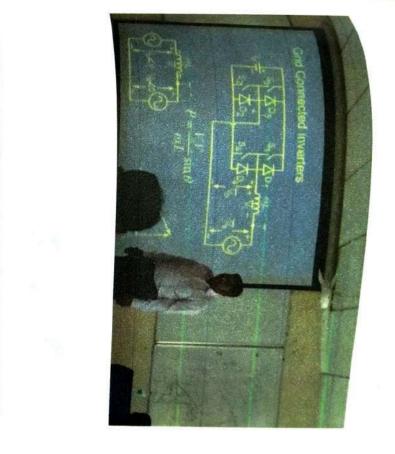

### DAY-10 (23-11-17): 10-00AM to 12.45 PM

Grid Integration By Dr. Mangu, Professor, OUCE, OU

following topics were covered by the speaker

- 1) Existing stand-alone & grid-connected systems:
- Require multiple power conversion stages leads to reduced efficiency and reliability.
- Dedicated dc-dc converter used for MPPT leads to reduced converter utilization.
- Require high voltage levels for renewable sources and battery leads to increased concern to the safety of personnel and equipment.
- 2) Is there any scope for further improvements?
- Can we reduce the number of power conversion stages while ensuring adequate voltage gain?
- Can we eliminate the dedicated dc-dc converter used for MPPT?
- Can we employ low-voltage levels for ensuring safety of personnel and equipment?







## Integrated PV-Wind Battery based Single-Phase Stand-Alone System

Sformer Compled DC-DC Converter

An integrated converter

the facilitates:

w = MPPT of two sources.

The voltage boosting capability is accomplished by connecting PV and beinty in voltage further enhanced by a high frequency step-up randomer.
 Improved uniform factor of the power convents, sweetherms of dedicated convents in fraproved uniform of both the sources is channeled.
 App. operation of both the sources is channeled.

App operation of contracts, but a courses, but a course only four controllable switches

## 10 (23-11-17): 01-30PM to 04.15 PM

Mail Dr.P C REDDY, Dean R&D-ASCET, Gudur Electronics to Store and Convert Renewable Energy in a Small Foot

ww.cd foot Print were shared by the speaker. The other topics