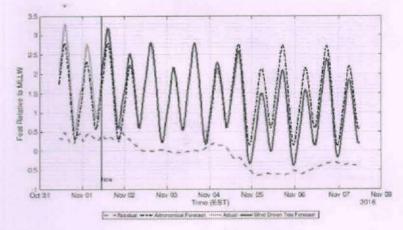

asting wind-driven water levels typically requires sophisticated hydrodynamic models as well as detailed knowledge of the shape of the local bay and ocean floor. NOAA and other organizations use these resources to forecast water depth in major harbors, but minor ports and bays cannot justify the expense involved.

The system we'll be developing is based on neural networks and low-cost hardware devices rather than computationally intensive hydrodynamic models and complex web infrastructure, providing economically feasible tidal forecasting to minor ports and bays.

The code used in this example is available for download.

Tidal Wind Surge Forecasting Example

This example is based on data captured in a bay in Cape Cod, Massachusetts (Figure 1).

Dept of a CBIT (A)
Gandipet, Hyderabad - 75



On-Demand Tide Surge Forecast

### MATLAB NEURAL NETWORK



Figure 1. Tide forecasting system.

MATLAB code reads wind and tide data from ThingSpeak and other online data sources and runs tidal prediction and neural network algorithms that forecast the tide surge and generate an on-demand tide surge forecast plot (Figure 2).



Figure 2. Wind-driven tide forecast plot based on MATLAB machine learning and ThingSpeak. The plot shows the actual measured tide, the astronomical tide forecast (discounting wind), the wind-driven tide forecast predicted using the neural networks (astronomical forecast plus wind), and the *residual* (the difference between actual or wind-driven forecasts and the astronomical forecast).

We'll complete the workflow for developing the system in these five steps:

-