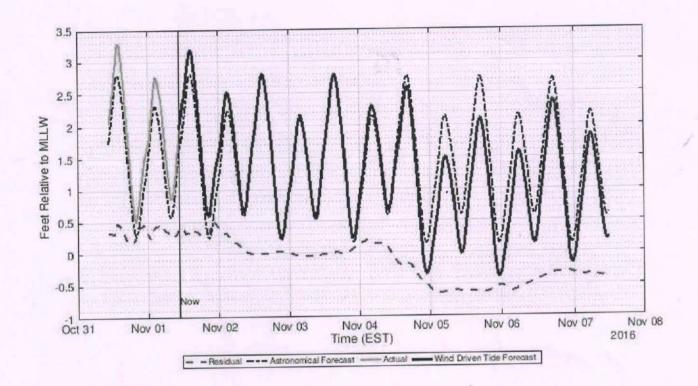

ll be developing is based on neural networks and low-cost hardware devices rather than computationally intensive hydrodynamic models and complex web infrastructure, providing economically feasible tidal forecasting to minor ports and bays.

The code used in this example is available for download.

Tidal Wind Surge Forecasting Example

This example is based on data captured in a bay in Cape Cod, Massachusetts (Figure 1).

Dept of a CBIT (A)
Gandipet, Hyderabad - 75



On-Demand Tide Surge Forecast

### MATLAB NEURAL NETWORK



Figure 1. Tide forecasting system.

MATLAB code reads wind and tide data from ThingSpeak and other online data sources and runs tidal prediction and neural network algorithms that forecast the tide surge and generate an on-demand tide surge forecast plot (Figure 2).



Figure 2. Wind-driven tide forecast plot based on MATLAB machine learning and ThingSpeak. The plot shows the actual measured tide, the astronomical tide forecast (discounting wind), the wind-driven tide forecast predicted using the neural networks (astronomical forecast plus wind), and the *residual* (the difference between actual or wind-driven forecasts and the astronomical forecast).

We'll complete the workflow for developing the system in these five steps:

- 1. Collect historical data
- Analyze the data
- 3. Develop predictive algorithms
- 4. Deploy the analytics to the cloud
- Perform on-demand data analytics and visualization

### Step 1: Collecting Data

We begin by collecting historical tide-level data using ThingSpeak and a low-cost tide gauge. The tide gauge firmware is writt