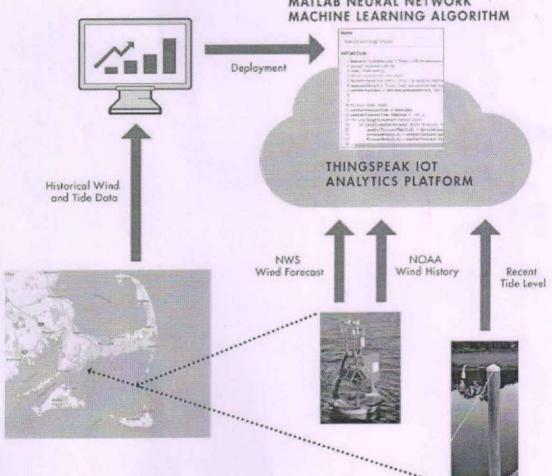

ated hydrodynamic models as well as detailed knowledge of the shape of the local bay and ocean floor. NOAA and other organizations use these resources to forecast water depth in major harbors, but minor ports and bays cannot justify the expense involved.

The system we'll be developing is based on neural networks and low-cost hardware devices rather than computationally intensive hydrodynamic models and complex web infrastructure, providing economically feasible tidal forecasting to minor ports and bays.

The code used in this example is available for download.

Tidal Wind Surge Forecasting Example

This example is based on data captured in a bay in Cape Cod, Massachusetts (Figure 1).

Dept of a CBIT (A)
Gandipet, Hyderabad - 75



On-Demand Tide Surge Forecast

### MATLAB NEURAL NETWORK



Figure 1. Tide forecasting system.

MATLAB code reads wind and tide data from ThingSpeak and other online data sources and runs tidal prediction and neural network algorithms that forecast the tide surge and generate an on-demand tide surge forecast plot (Figure 2).



Figure 2. Wind-driven tide forecast plot based on MATLAB machine learning and ThingSpeak. The plot shows the actual measured tide, the astronomical tide forecast (discounting wind), the wind-driven tide forecast predicted using the neural networks (astronomical forecast plus wind), and the *residual* (the difference between actual or wind-driven forecasts and the astronomical forecast).

We'll complete the workflow for developing the system in these five steps:

- 1. Collect historical data
- Analyze the data
- 3. Develop