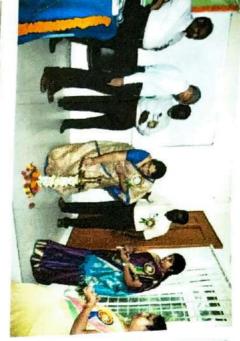

# Report - Pep talk on 'The key role & Importance of entrepreneurship for a successful career in the present era'

Entrepreneurship Development Cell (EDC), CBIT, is a student coordinated club supervised by experienced faculty members. The club helps the students to know about entrepreneurship and have an idea about startups.

As part of this, a Pep talk on 'The key role & Importance of entrepreneurship for a successful career in the present era'. Dr. Nikhil Chadwani, Cofounder of The Walnut School of Ideas, USA was the guest speaker.

A Pep talk on 'The key role & Importance of entrepreneurship for a successful career in the present era' by Dr. Nikhil Chadwani on 26.07.2017.

About 138 students had participated in the event.

26-07-2017