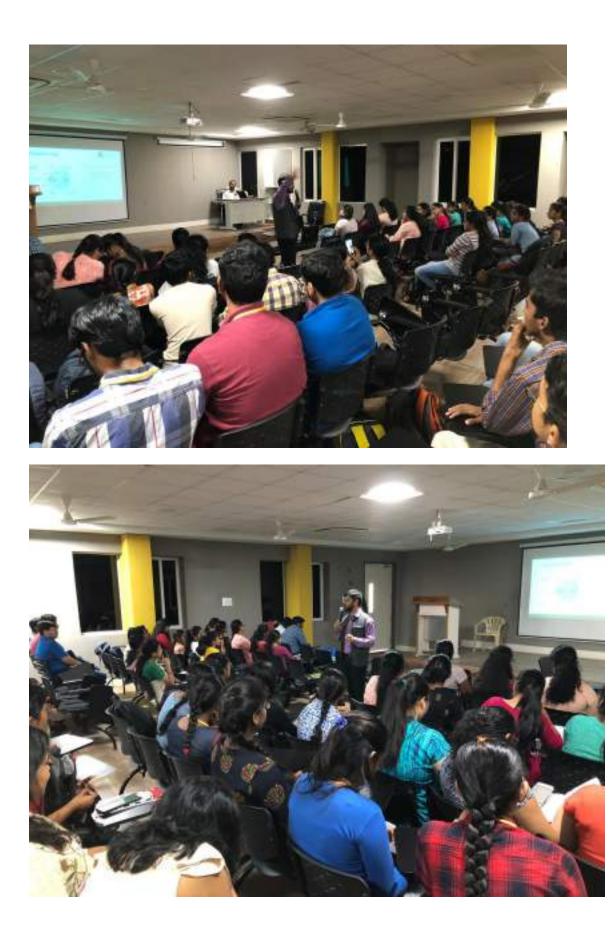

## A Brief Report on Guest Lecture

Topic: Webinar on '**Recent Advances in 5G Communication**' Date: 12 Sept 2020 Target Audience: III Sem, V Sem, IETE ISF students Platform: Virtual Host: Deevika Ravi, VII Sem Student, ISF Faculty Coordinators: Sri.P.Ranjith, Asst Professor, ECE Sri.T,Sridher, Asst Professor, ECE

-----

The department of ECE under IETE Student Forum (IETE ISF) organized a one day webinar on 'Recent Advances in 5G Communication' on 12<sup>th</sup> Sept 2020. Initially it is planned on the morning of 10:00AM but the webinar has started at 12:00pm due to technical reasons. The program is hosted by the Deevika Ravi, a student coordinator of ISF. Faculty from the department and 75 students from III, V sem and ISF members are attended the webinar.

The speaker of the webinar is Dr. Dr. Venkata Mani V garu, Associate Professor, NIT Warangal, has delivered this talk. The main important points in her lecture are introduction to the Wireless communication, Generation Technologies, Comparison between the 4G and 5G and MIMO.

The webinar also covered the demonstration of hard ware equipment used in the NIT Warangal. The webinar has planned about to one hour. Overall the session is very informative. Sri.P.Ranjith, Asst Professor, and Sri.T.Sridher Asst Professor are coordinators of this webinar.

Fig.1. Interaction of Guest Speak Dr.V.V.Mani on webinar

Fig.2. Participants on Webinar

Collin

HOD, ECE (Dr. D. Krishna Reddy)