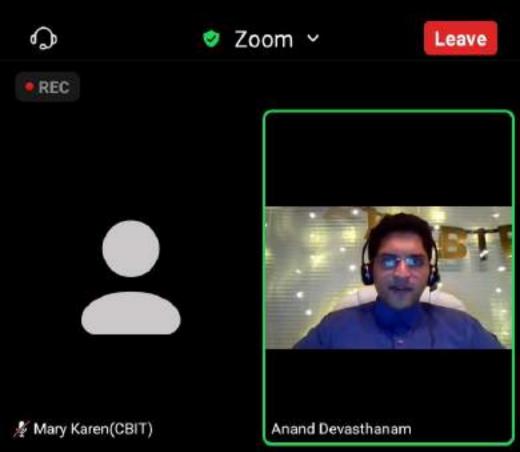

## A Brief Report on Guest Lecture

Topic: Webinar on '**Recent Advances in 5G Communication**' Date: 12 Sept 2020 Target Audience: III Sem, V Sem, IETE ISF students Platform: Virtual Host: Deevika Ravi, VII Sem Student, ISF Faculty Coordinators: Sri.P.Ranjith, Asst Professor, ECE Sri.T,Sridher, Asst Professor, ECE

-----

The department of ECE under IETE Student Forum (IETE ISF) organized a one day webinar on 'Recent Advances in 5G Communication' on 12<sup>th</sup> Sept 2020. Initially it is planned on the morning of 10:00AM but the webinar has started at 12:00pm due to technical reasons. The program is hosted by the Deevika Ravi, a student coordinator of ISF. Faculty from the department and 75 students from III, V sem and ISF members are attended the webinar.

The speaker of the webinar is Dr. Dr. Venkata Mani V garu, Associate Professor, NIT Warangal, has delivered this talk. The main important points in her lecture are introduction to the Wireless communication, Generation Technologies, Comparison between the 4G and 5G and MIMO.

The webinar also covered the demonstration of hard ware equipment used in the NIT Warangal. The webinar has planned about to one hour. Overall the session is very informative. Sri.P.Ranjith, Asst Professor, and Sri.T.Sridher Asst Professor are coordinators of this webinar.