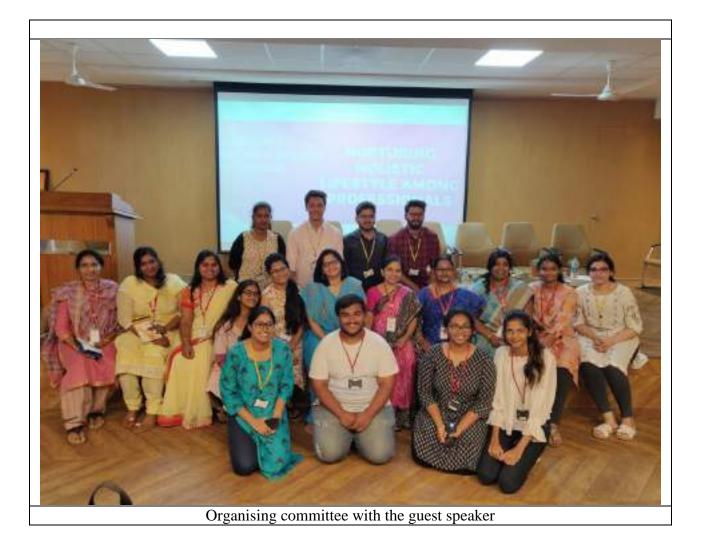

he funding sources available and discussed different business models. He has distributed 160 copies of book "Discover your strength... Design your Life" to students for free.

Chaitanya Urja - Energy Saver's Clubhas invited**Dr. P. Chandra Sekhar,** Managing Director, Technique Design Group, Hyderabadto deliver a talk on'Energy conservation in daily life'. He has explained a about energy conservation in large scale and in daily life. He has informed audience about different ways of conservation of energy by small increase in awareness. Concept of energy conservation in daily life was well explained with the case study of conversion of existing domestic living community into green building with effective energy management techniques.











Chaitanya Urja Speaker Dr. P. Chandra Sekhar



# "Nurturing holistic lifestyle among professionals" - A One Day workshop



Workshop Inaugural session (One-day workshop titled 'Nurturing Holistic Lifestyle among Professionals') 12-02-2020



Workshop participants(One-day workshop titled 'Nurturing Holistic Lifestyle among Professionals') 12-02-2020



C

Speaker Sri. Pendyala Prasad (One-day workshop titled 'Nurturing Holistic Lifestyle among Professionals') 12-02-2020

12-02-2020

| No         | Roll No.                                                                                                       | Name of the Student       | Department     | Signature