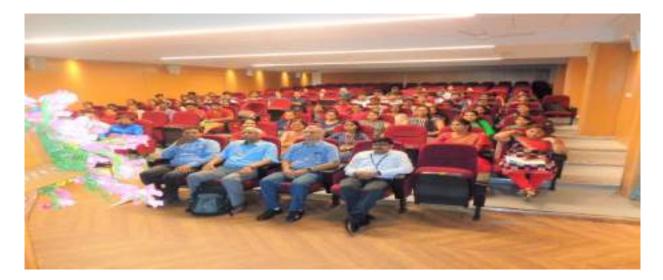

-----

The department of ECE under IETE Student Forum (IETE ISF) organized a one day webinar on 'Recent Advances in 5G Communication' on 12<sup>th</sup> Sept 2020. Initially it is planned on the morning of 10:00AM but the webinar has started at 12:00pm due to technical reasons. The program is hosted by the Deevika Ravi, a student coordinator of ISF. Faculty from the department and 75 students from III, V sem and ISF members are attended the webinar.

The speaker of the webinar is Dr. Dr. Venkata Mani V garu, Associate Professor, NIT Warangal, has delivered this talk. The main important points in her lecture are introduction to the Wireless communication, Generation Technologies, Comparison between the 4G and 5G and MIMO.

The webinar also covered the demonstration of hard ware equipment used in the NIT Warangal. The webinar has planned about to one hour. Overall the session is very informative. Sri.P.Ranjith, Asst Professor, and Sri.T.Sridher Asst Professor are coordinators of this webinar.