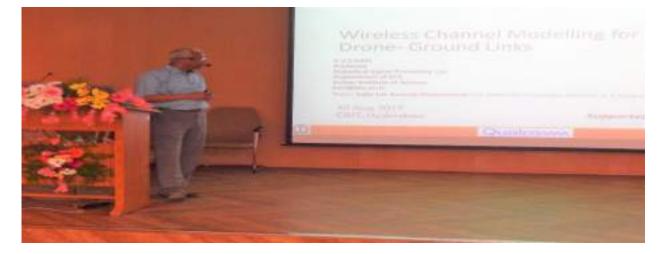

The speaker of the webinar is Dr. Dr. Venkata Mani V garu, Associate Professor, NIT Warangal, has delivered this talk. The main important points in her lecture are introduction to the Wireless communication, Generation Technologies, Comparison between the 4G and 5G and MIMO.

The webinar also covered the demonstration of hard ware equipment used in the NIT Warangal. The webinar has planned about to one hour. Overall the session is very informative. Sri.P.Ranjith, Asst Professor, and Sri.T.Sridher Asst Professor are coordinators of this webinar.