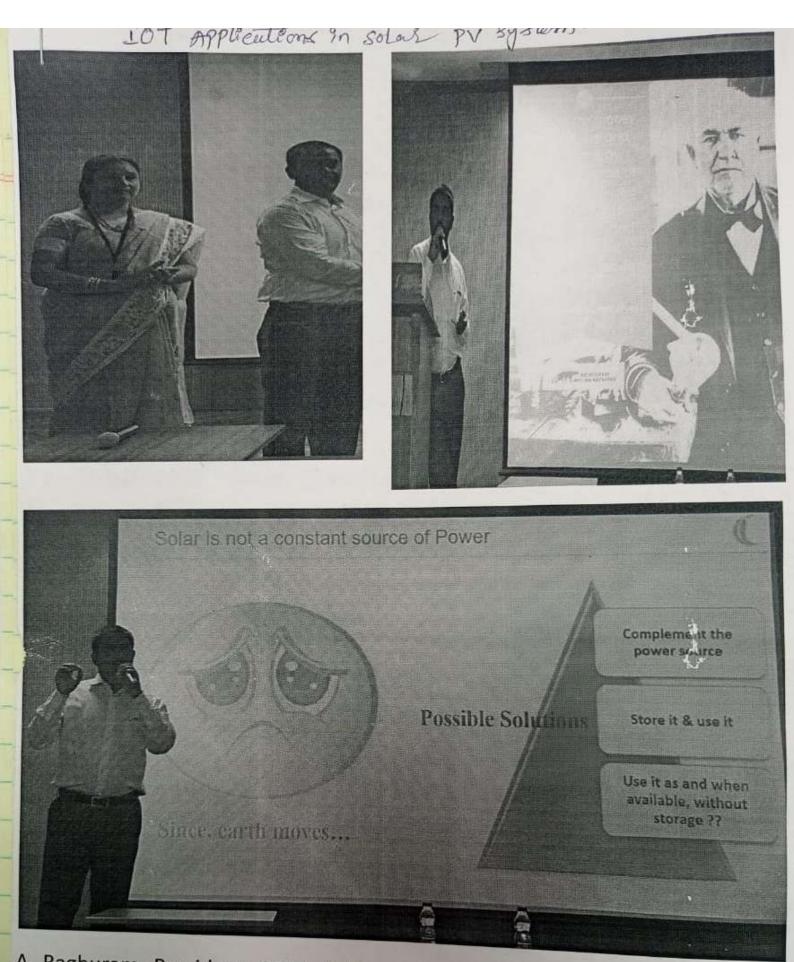

# **Organized By CBIT Open Source Community**

**Industry Partners** 

Mr. R. Srikanth CBIT Open Source Community Incharge Sairakshitha Yalamanchili President, COSC