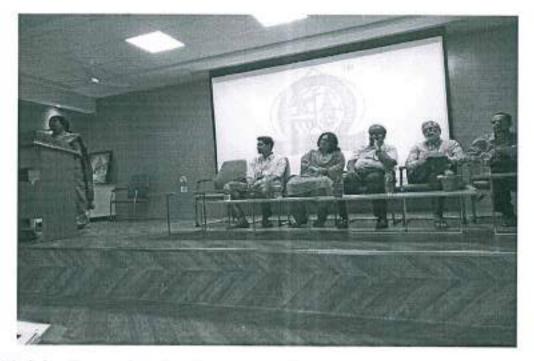

distributed 160 copies of book "Discover your strength... Design your Life" to students for free.

Chaitanya Urja - Energy Saver's Clubhas invited**Dr. P. Chandra Sekhar,** Managing Director, Technique Design Group, Hyderabadto deliver a talk on'Energy conservation in daily life'. He has explained a about energy conservation in large scale and in daily life. He has informed audience about different ways of conservation of energy by small increase in awareness. Concept of energy conservation in daily life was well explained with the case study of conversion of existing domestic living community into green building with effective energy management techniques.











Chaitanya Urja Speaker Dr. P. Chandra Sekhar



# "Nurturing holistic lifestyle among professionals" - A One Day workshop



Workshop Inaugural session (One-day workshop titled 'Nurturing Holistic Lifestyle among Professionals') 12-02-2020



Workshop participants(One-day workshop titled 'Nurturing Holistic Lifestyle among Professionals') 12-02-2020



C

Speaker Sri. Pendyala Prasad (One-day workshop titled 'Nurturing Holistic Lifestyle among Professionals') 12-02-2020

12-02-2020

| No         | Roll No.                                                                                                       | Name of the Student       | Department     | Signature