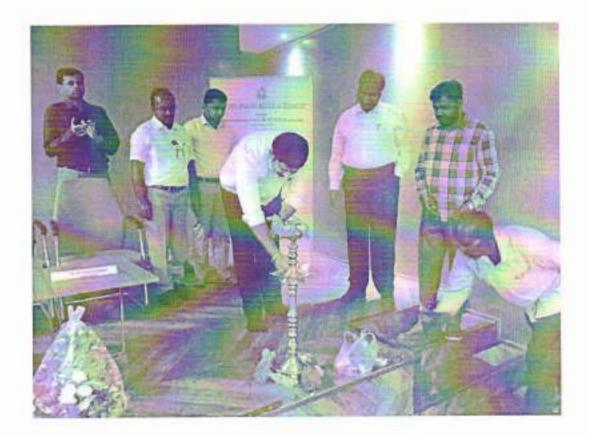

# An E-Learning Certification Program on RPA for Students of CBIT

Kindly Refer the Brochure for outcomes and benefits of the Program

Register at: https://forms.gle/Fkoha3GPKbK3pZYP7

For further information, contact CSE: Mrs G. Shanmukhi Rama -9949438284 IT : Mrs.K.Swathi-9491388749 ECE: Mr.G.Mallikharjuna Rao-9866047394