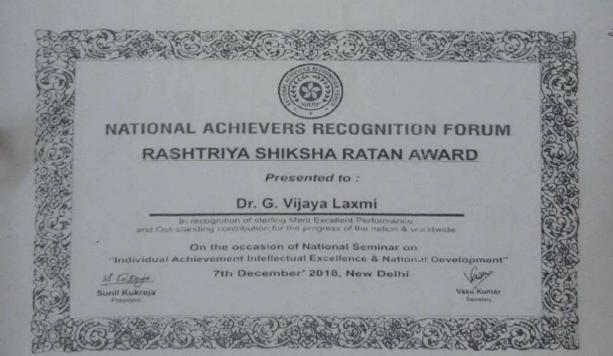

Academic Coordinator

Directo

## METHODIST COLLEGE OF ENGINEERING & TECHNOLOGY DEPARTMENT OF MECHANICAL ENGINEERING

## Certificate of Participation

This is to certify that Mr./Ms./Mrs./Dr. V. Jaipal Reddy Chaitanga Bharati Institute & Technology has participated ina 2-Day Workshop on "Applications of Mathematical Modeling in Manufacturing" held on 26-27 October 2018 as a part of Decennial Celebrations. Director