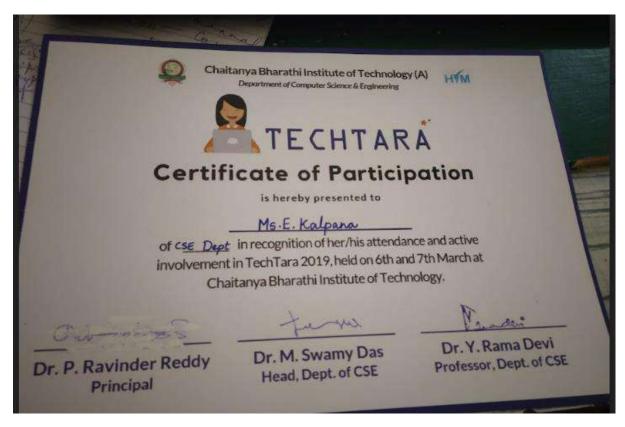

(Autonomous), Osmanią University, Hyderabad, Telangana State - 500 007.

Dr. K. Buschaiah

Prof. Sriram Venkatesh

Prof. P. Laxminarayana

This is to certify that

Convener

BHARATHI INSTITUTE OF TECHNOLOGY (A

Affiliated to Osmania University, Accredited by NBA -AICTE&NAAC - UGC ISO 9001:2008 Certified Institution ChaitanyaBharathi (P.O), Gandipet, Hyderabad, Telangana -500075