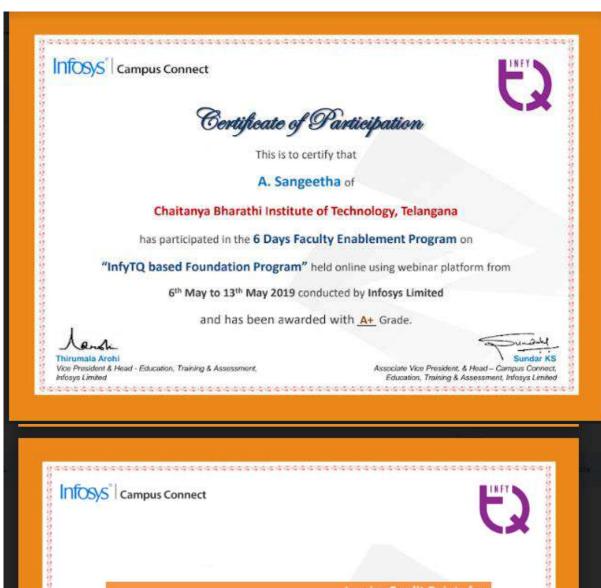

Certificate of Participation

This is to certify that Mr. Ms. IDr. A. Chandrakanth

has participated in the Short Term Course on "ENGINEERING RESEARCH METHODOLOGY (ERM -2018)"

held during 18-22 June, 2018 in the Department of Mechanical Engineering, University College of Engineering