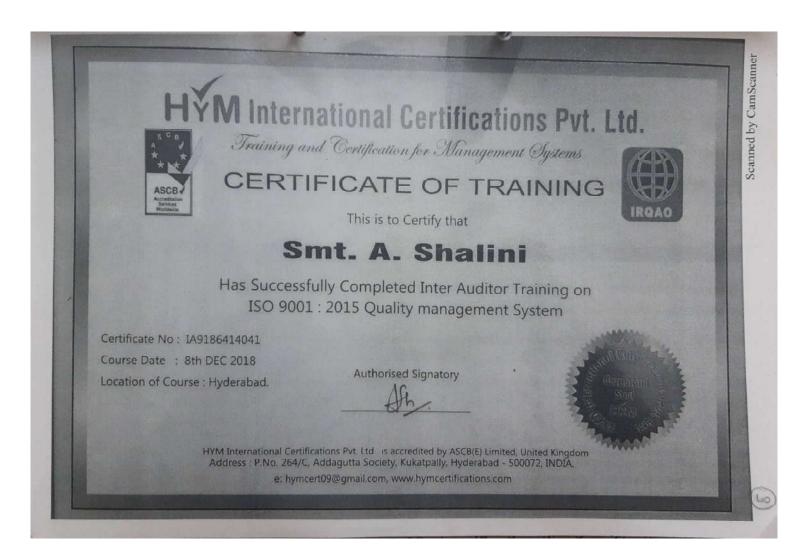

Affiliated to Osmania University, Accredited by NBA –AICTE&NAAC > UGC

ISO 9001:2008 Certified Institution

ChaitanyaBharathi (P.O), Gandipet, Hyderabad, Telangana -500075 in association with

## Samskritha Bharathi, Telangana

This is to certify that Mr/Ms. CANDHYA, Aut. Prof., MED

of CBIT has participated in one day Symposiumon

Significance of Sanskrit for Technological Research, in association with Samskritha Bharathi,