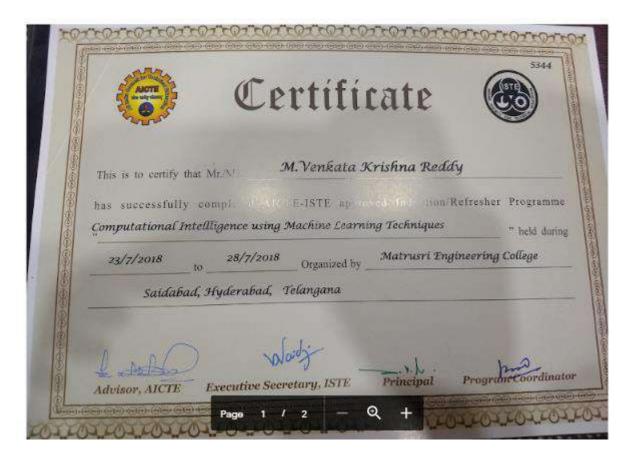

from 25th March to 30th March, 2019

A. R.L

CHAITANYA BHARATHI INSTITUTE OF TECHNOLOGY (A)

Affiliated to Osmania University, Accredited by NBA -AICTE&NAAC - UGC
ISO 9001:2008 Certified Institution

ChaitanyaBharathi (P.O), Gandipet, Hyderabad, Telangana -500075