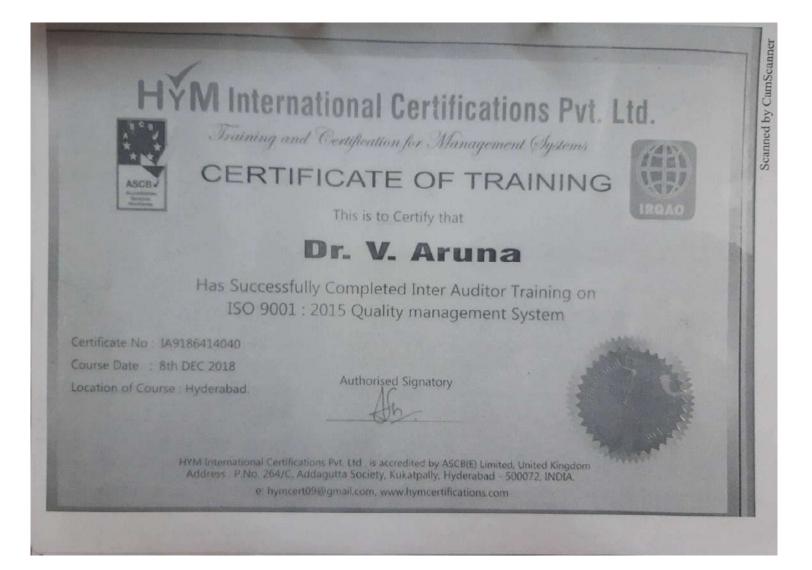

#### NBA Accreditation

organized by this Institute
from 22.04.2019 to 26.04.2019 [duration: 1 Week]

R. Subba Rao

Com

+ Couple

Awarded to

P. Surendra Reddy

for having successfully completed the

Short Term Training Programme through ICT Mode on

Development of Laboratory Instruction and Manual

organized by this Institute

from 04.02.2019 to .08.02.2019 [duration: 1 Week]

Andel Programme Coordinator(s)