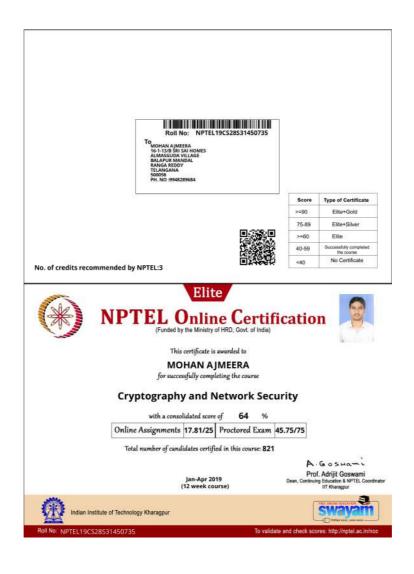

### CERTIFICATE

| This is to certify that Mr/Ms.     | K GURUBRAHMANU, AME.              | Prof. MED                         |
|------------------------------------|-----------------------------------|-----------------------------------|
| of CRIT                            |                                   | pated in one day Symposiumon      |
| Significance of Sanskrit for T     | echnological Research, in associa | tion with Samskritha Bharathi,    |
| Telangana, organized by Geer       | vana Bharathi of Chaitanya Bhara  | athi Institute of Technology, on  |
| Saturday, 8th September 201        | 3.                                |                                   |
| Amboo                              | - D. L.                           | Q.A-7888                          |
| Dr. A. V. NarasimhaRao<br>Convener | Dr. G. Suresh Babu<br>Convener    | Dr.P. Ravinder Reddy<br>Principal |