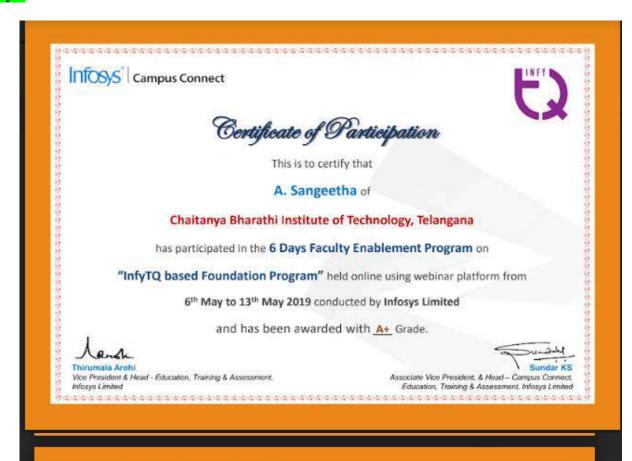

Certificate of Participation

This is to certify that Mr. Ms. IDr. A. Chandrakanth

has participated in the Short Term Course on "ENGINEERING RESEARCH METHODOLOGY (ERM -2018)"

held during 18-22 June, 2018 in the Department of Mechanical Engineering, University College of Engineering

## CERTIFICATE

Convener

| This is to certify that Mr/Ms    | K.N.V. SREEDEVI, Aut. Pro        | f., MED                         |
|----------------------------------|----------------------------------|---------------------------------|
| of CBIT                          | has partici                      | pated in one day Symposiumo     |
| Significance of Sanskrit for Tec | chnological Research, in associa | tion with Samskritha Bharath    |
| Telangana, organized by Geerva   | na Bharathi of Chaitanya Bhara   | athi Institute of Technology, o |
| Saturday, 8th September 2018.    |                                  |                                 |
| Dr. A. V. NarasimhaRao           | - ALL                            | P.D-1988                        |
| Dr. A. V. NarasimhaRao           | Dr. G. Suresh Babu               | Dr.P. Ravinder Reddy_           |