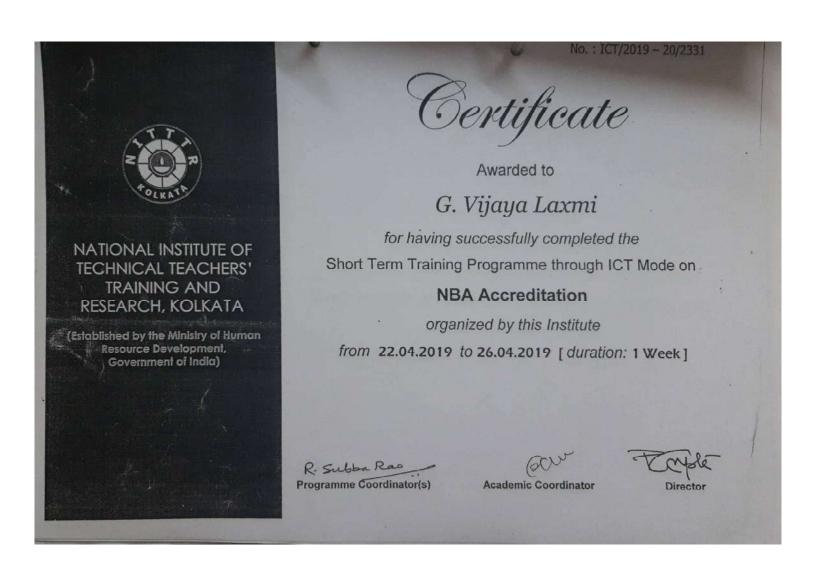

Academic Coordinator

Directo

## METHODIST COLLEGE OF ENGINEERING & TECHNOLOGY DEPARTMENT OF MECHANICAL ENGINEERING

## Certificate of Participation

This is to certify that Mr./Ms./Mrs./Dr. V. Jaipal Reddy Chaitanga Bharati Institute & Technology has participated ina 2-Day Workshop on "Applications of Mathematical Modeling in Manufacturing" held on 26-27 October 2018 as a part of Decennial Celebrations. Director