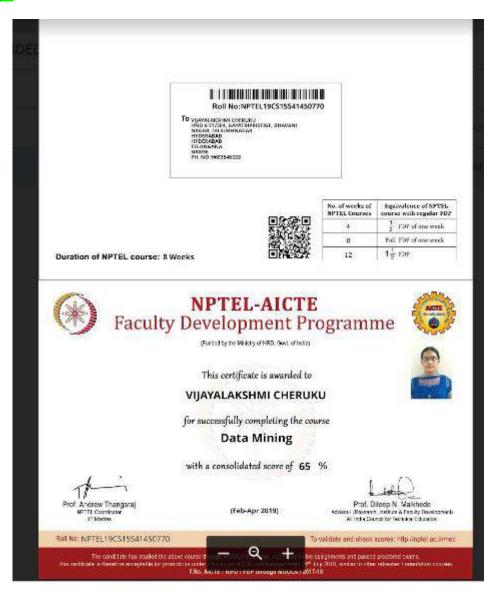

Significance of Sanskrit for Technological Research, in association with Samskritha Bharath

Telangana, organized by Geervana Bharathi of Chaitanya Bharathi Institute of Technology, o

Saturday, 8th September 2018.