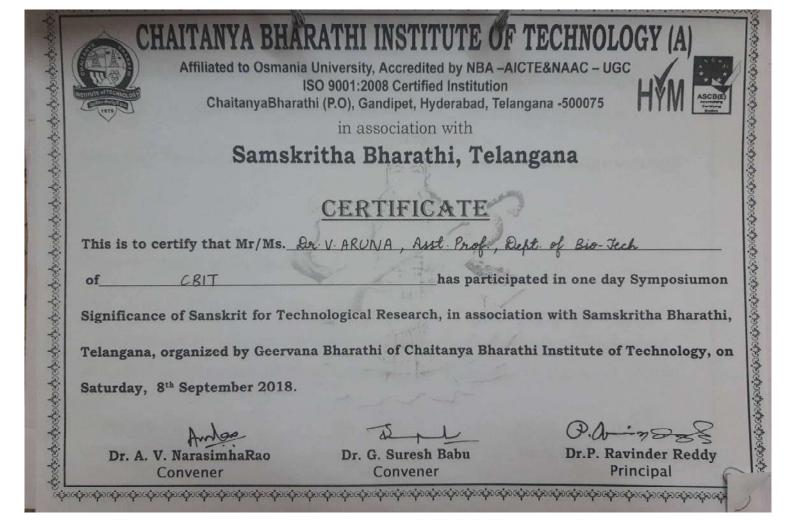

ISO 9001:2008 Certified Institution
ChaitanyaBharathi (P.O), Gandipet, Hyderabad, Telangana -500075

in association with

Samskritha Bharathi, Telangana

## CERTIFICATE

| This is to | certify that Mr/Ms | · VENKA | TA SUSHMA | CHINTA.          | Asst.     | Prof. ME    | D     |
|------------|--------------------|---------|-----------|------------------|-----------|-------------|-------|
|            |                    |         |           | All and a second |           |             | - V   |
| of         | CBIT               |         | h         | as participa     | ted in on | e day Sympo | osium |

Significance of Sanskrit for Technological Research, in association with Samskritha Bharath

Telangana, organized by Geervana Bharathi of Chaitanya Bharathi Institute of Technology, o

Saturday, 8th September 2018.

softed before the contration of the contration o

Dr. A. V. NarasimhaRao

Dr. G. Suresh Babu Convener Dr.P. Ravinder Reddy Principal