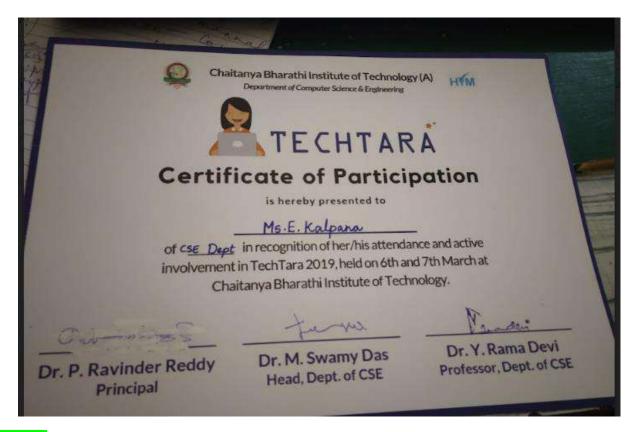

(Autonomous), Osmanią University, Hyderabad, Telangana State - 500 007.

Dr. K. Buschaiah

Prof. Sriram Venkatesh

Prof. P. Laxminarayana

This is to certify that