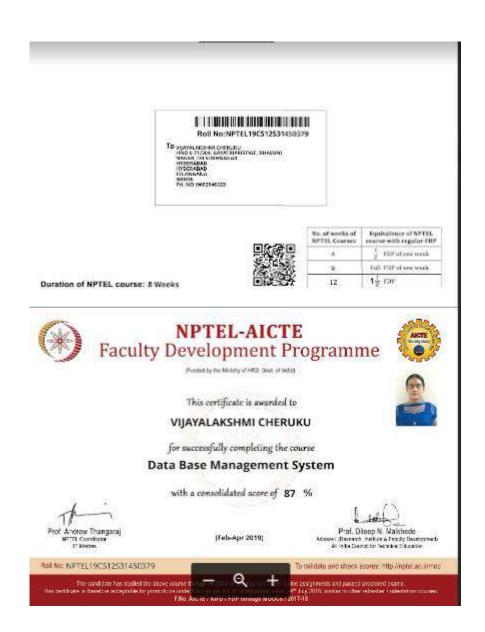

softed before the contration of the contration o

Dr. A. V. NarasimhaRao

Dr. G. Suresh Babu Convener Dr.P. Ravinder Reddy Principal

ASC 13

Principal

in association with