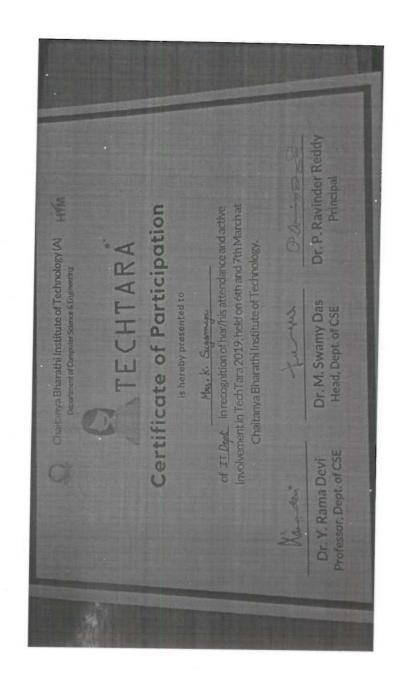

(Autonomous), Osmanią University, Hyderabad, Telangana State - 500 007.

Dr. K. Buschaiah

Prof. Sriram Venkatesh

Prof. P. Laxminarayana

This is to certify that

## CERTIFICATE

Convener

| This is to certify that Mr/Ms    | K.N.V. SREEDEVI, Aut. Pro        | f., MED                         |
|----------------------------------|----------------------------------|---------------------------------|
| of CBIT                          | has partici                      | pated in one day Symposiumo     |
| Significance of Sanskrit for Tec | chnological Research, in associa | tion with Samskritha Bharath    |
| Telangana, organized by Geerva   | na Bharathi of Chaitanya Bhara   | athi Institute of Technology, o |
| Saturday, 8th September 2018.    |                                  |                                 |
| Dr. A. V. NarasimhaRao           | - ALL                            | P.D-1988                        |
| Dr. A. V. NarasimhaRao           | Dr. G. Suresh Babu               | Dr.P. Ravinder Reddy_           |