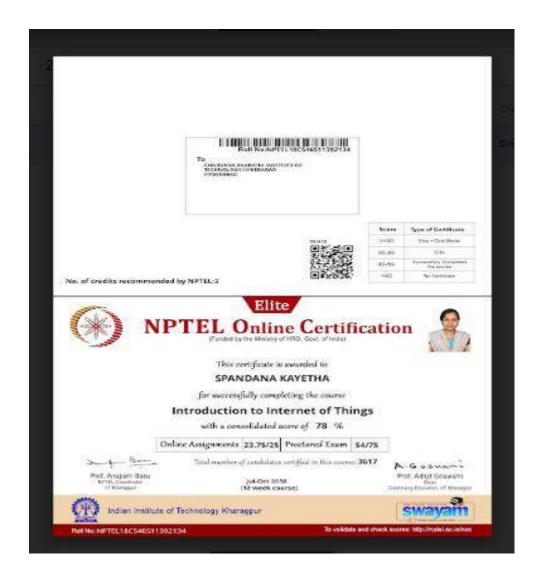

#### Chaitanya Bharathi Institute of Technology, Hyderabad

has participated in an AICTE Sponsored Short Term Course

Mechanics of Impact and Blast : Introduction, Modeling and Prediction (MIB: IMP)

organized by the Departments of Applied Mechanics, Engineering Design & Aerospace Engineering