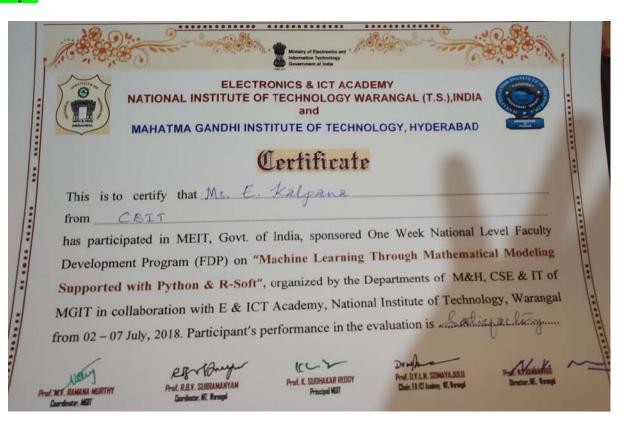

number of candidates certified in this course: 251

Jul-Oct 2018 (12 week course)

Prof. Sridhar Iyer Head CDEEP & NPTEL Coordinator IIT Bombay









### >5days





### 1-day:-

1. Completed Inter Auditor Training on "ISO 9001:20015 Quality Management System". Date 08-12-2018.



### >5days:



InfoSyS Campus Connect



| FEP Score              | Grade | Inspire Credit Points for<br>FEP Participation |
|------------------------|-------|------------------------------------------------|
| Score > = 80           | A+    | 12                                             |
| Score Between 60 to 79 | Α     | 10                                             |
| Score Below 60         | В     | 8                                              |

### > Smt.E.Kalpana

### 2-5 days:-



### >5 days:



### >5days:



| FEP Score              | Grade | Inspire Credit Points for<br>FEP Participation |
|------------------------|-------|------------------------------------------------|
| Score > = 80           | A+    | 12                                             |
| Score Between 60 to 79 | А     | 10                                             |
| Score Below 60         | В     | 8                                              |

### > Smt.E.Kalpana

### 2-5 days:-



### >5 days:



### > Smt.E.Kalpana

### 2-5 days:-



### >5 days:



### >5days:-



### Sri. Venkata Krishna Reddy

### >5-days:













### **COMPLETION OF TRAINING**

July 24, 2018

Dear G. ShanmukhiÃf'Ã, Asst..,

Congratulations on completing the course "Hello Bot: Introduction to RPA".

With this program, you