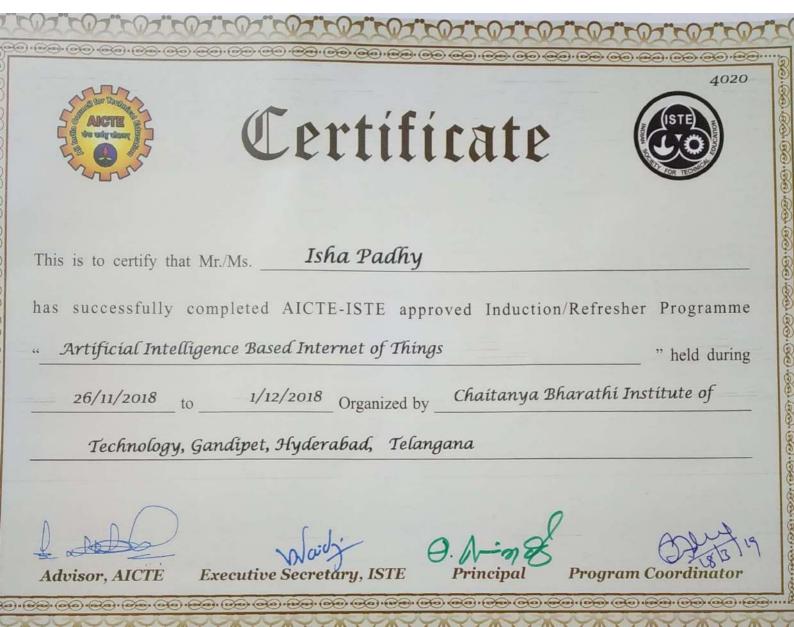

ou continued success in all your endeavors.

Sincerely,

VP Digital Workforce & Transformation

Automation Anywhere, Inc.



Address:



## **COMPLETION OF TRAINING**

March 16, 2019

Dear G. ShanmukhiÃf'Ã, Asst..,

Congratulations on completing the course "Break the ICE: An introduction to creating your first bot".

With this program, you have acquired the necessary skills to use Automation Anywhere's comprehensive enterprise-grade RPA and Digital Workforce Platform with built-in cognitive automation and analytics.

At Automation Anywhere, we believe that people who have more time to create, think and discover build great companies. We wish you continued success in all your endeavors.

Sincerely,

VP Digital Workforce & Transformation

Automation Anywhere, Inc.



Address: PO Box 640007



## G.Narayanamma Institute of Technology & Science AUTONOMOUS (for women)



Accredited by NAAC & NBA, An ISO 9001:2015 Certified Institution Shaikpet, Hyderabad - 500 104.

## Certificate of Participation

| This is to certify that Dr. / Mr. / Ms        | Porashanthi, M. Tech., Student               |
|-----------------------------------------------|----------------------------------------------|
| from GNITS                                    | has attended one-week National Level Faculty |
| Development Program on "Security Applicate    | ions using Blockchain Technology" from       |
| 10th-15th December, 2018 organized by Departm | ent of Computer Science & Engineering.       |

Professor and Head, Department of CSE

Dr.K.Ramesh Reddy Principal





## VASAVI COLLEGE OF ENGINEERING