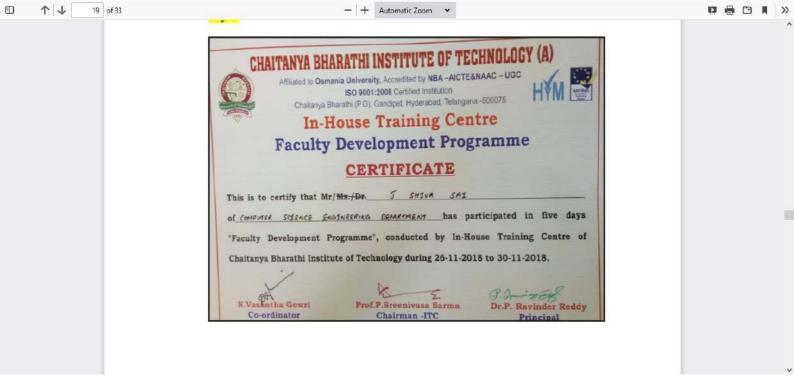

0                                             |
| Score Below 60         | В     | 8                                              |

### > Smt.E.Kalpana

### 2-5 days:-



### >5 days:



### >5days:



| FEP Score              | Grade | Inspire Credit Points for<br>FEP Participation |
|------------------------|-------|------------------------------------------------|
| Score > = 80           | A+    | 12                                             |
| Score Between 60 to 79 | А     | 10                                             |
| Score Below 60         | В     | 8                                              |

### > Smt.E.Kalpana

### 2-5 days:-



### >5 days:



### > Smt.E.Kalpana

### 2-5 days:-



### >5 days:



### >5days:-



### Sri. Venkata Krishna Reddy

### >5-days:













### **COMPLETION OF TRAINING**

July 24, 2018

Dear G. ShanmukhiÃf'Ã, Asst..,

Congratulations on completing the course "Hello Bot: Introduction to RPA".

With this program, you have acquired the necessary skills to use Automation Anywhere's comprehensive enterprise-grade RPA and Digital Workforce Platform with built-in cognitive automation and analytics.

At Automation Anywhere, we believe that people who have more time to create, think and discover build great companies. We wish you continued success in all your endeavors.

Sincerely,

VP Digital Workforce & Transformation

Automation Anywhere, Inc.



Address:



## **COMPLETION OF TRAINING**

March 16, 2019

Dear G. ShanmukhiÃf'Ã, Asst..,

Congratulations on completing the course "Break the ICE: An introduction to creating your