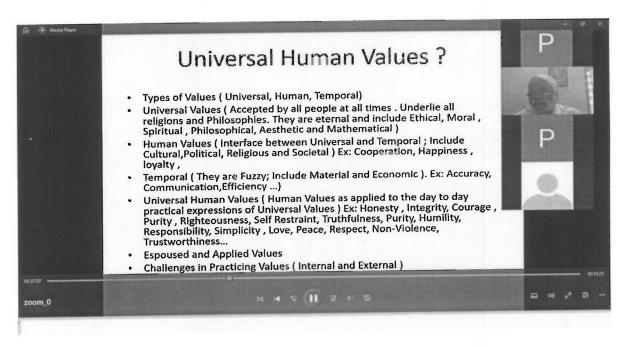

Mrs A Vijayalakshmi from the Department of English coordinated the **Literary Activity** and the **Universal Human Values Session**. Students from Communicando club conducted interactive sessions with a lot of fun games.

Guest speakers were invited to deliver talks on **Universal Human Values** Dr. Aparna Palle from GNITS, BSN Murthy and Mr. M Ganesh from Ramakrishnamath, and Raghuram Ananthoj CBIT Alumni of 1996 batch delivered inspiring talks during which they talked about important aspects of life such as emotional control, human intelligence, self-transformation, integrity, time management, harmony, co-existence etc., to enable the students develop a holistic perspective of life.

Lecture on Universal Human Values by Prof. B S N Murthy

**Professional ethics** are principles that govern the behaviour of a person or group in a business environment. Ethical principles may differ depending on the profession; However, there are some universal ethical principles that apply across all professions, like honesty, trustworthiness, loyalty, respect for others, adherence to the law, accountability. Prof. Srinivasa Sarma explained about the importance of professional ethics in the life.