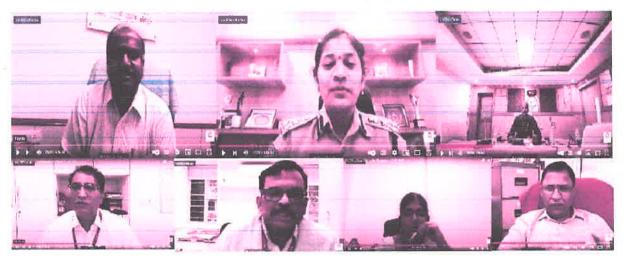

The Inauguration of the Student Induction Program was conducted virtually on 29 November 2021 from 10:00 AM onwards for all the first year CBIT students. It was also live streamed on YouTube ). Dr.P.Ravinder Reddy, Principal, CBIT gave the Welcome Address. He welcomed all the freshers and explained the vision and mission of the institute and the institute's emphasis on advanced research to generate knowledge and direct it into transformation of society.

Guest of Honour, Smt. B.Sumathi, IPS, Deputy Inspector General of Police, CID, Women Safety Wing, Telangana State shared her valuable experiences as a student, professional, and a woman. She appreciated the institute and emphasized the student's relevance for the world, adding that they have to use their learning to innovatively think of solutions through utilization of the technology. She stressed upon the balance of approach and knowing the society, making choices from one's own experiences, having clarity of things in the ever-expanding arena, and encouraging and empowering women.

Chief Guest, Sri U.Raja Babu, Outstanding Scientist and Director, Research Centre Imarat (RCI), congratulated the students and highlighted the student's need to have an overall growth and build

Gandipet,

Address by the Principal, Guests and the Directors during the orientation program

Department level meeting for the respective programs were conducted where students were provided an orientation towards the vision and mission of their departments, curriculum, internship, minor degree, honors degree, objectives, deliverables, activity points, R20 rules and regulations, Code of conduct etc. The faculty also introduced themselves and talked about their subjects and areas of specializations.