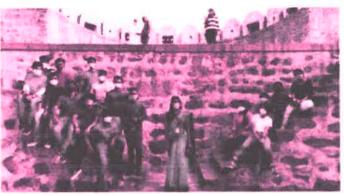

Professional ethics by Prof. Sreenivasa Sarma

With an intention to explore and familiarize our students to our glorious heritage and historical monuments near to the campus, an **Outdoor Visit** to Golconda Fort was made. The students realized the value of our historical sites, while at the same time enjoying the natural scenic beauty of the fort environment. Student feedback for every session was collected to further strengthen the program.

#### Golconda Visit

The 1st B.tech students visited golconda fort as a part of the Induction programme under the guidance of Prof. B. Sreenivasa Reddy. He enlightened the students with the great culture and heritage the Golconda Fort possesses. He clearly explained the history, architectural excellence, the priceless prestige of its monuments. The students thoroughly enjoyed the beauty of the fort and understood the greatness of our heritage and culture.