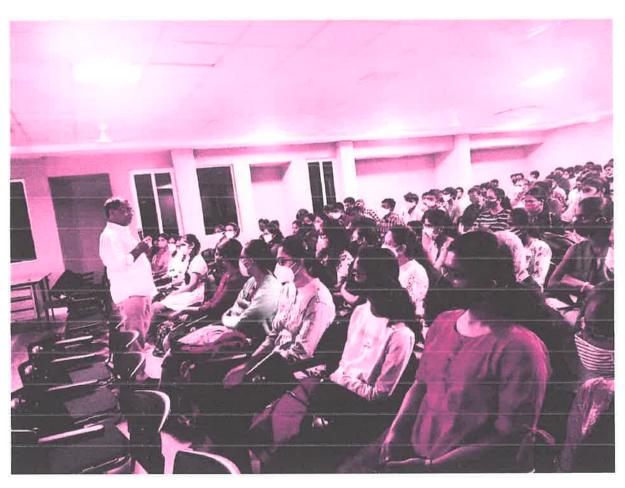

The Inauguration of the Student Induction Program was conducted virtually on 29 November 2021 from 10:00 AM onwards for all the first year CBIT students. It was also live streamed on YouTube ). Dr.P.Ravinder Reddy, Principal, CBIT gave the Welcome Address. He welcomed all the freshers and explained the vision and mission of the institute and the institute's emphasis on advanced research to generate knowledge and direct it into transformation of society.

Address by the Principal, Guests and the Directors during the orientation program

Department level meeting for the respective programs were conducted where students were provided an orientation towards the vision and mission of their departments, curriculum, internship, minor degree, honors degree, objectives, deliverables, activity points, R20 rules and regulations, Code of conduct etc. The faculty also introduced themselves and talked about their subjects and areas of specializations.