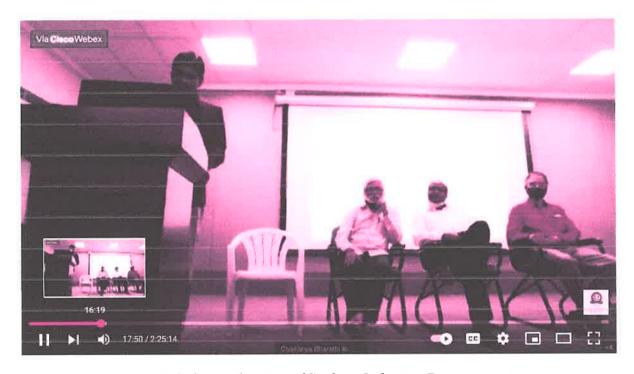

The Inauguration of the Student Induction Program was conducted virtually on 29 November 2021 from 10:00 AM onwards for all the first year CBIT students. It was also live streamed on YouTube ). Dr.P.Ravinder Reddy, Principal, CBIT gave the Welcome Address. He welcomed all the freshers and explained the vision and mission of the institute and the institute's emphasis on advanced research to generate knowledge and direct it into transformation of society.

Guest of Honour, Smt. B.Sumathi, IPS, Deputy Inspector General of Police, CID, Women Safety Wing, Telangana State shared her valuable experiences as a student, professional, and a woman. She appreciated the institute and emphasized the student's relevance for the world, adding that they have to use their learning to innovatively think of solutions through utilization of the technology. She stressed upon the balance of approach and knowing the society, making choices from one's own experiences, having clarity of things in the ever-expanding arena, and encouraging and empowering women.

Chief Guest, Sri U.Raja Babu, Outstanding Scientist and Director, Research Centre Imarat (RCI), congratulated the students and highlighted the student's need to have an overall growth and build

Gandipet,

Few final Year students and alumni also talked about their enriching experiences at CBIT.

The Directors and Joint Directors were introduced and addressed the virtual gathering. Director IQAC, Dr.N.V.Koteshwar Rao, Director R&D, Dr.A.D.Sarma, Director I & I, Dr.U.K.Chowdhary, Director CDC, Dr. NLN Reddy, Director AEC & CoE, Dr.P.Suresh Pabboju, Director Academics, Dr.K. Krishnaveni, Director Student Affairs & Progression, Professor P.Sreevivas Sarma, and Dr K.Jagannadha Rao, Joint Director Student Affairs & Progression, and Dr.Swamy Das briefed about their respective domains. Dr.B.Sreenivasa Reddy, HoD Physics and Coordinator SIP briefed the students about the Induction program.