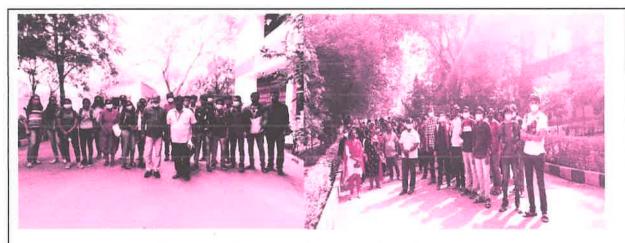

Campus Walk was done to familiarize all the students with the campus of the institute. The students were taken on a tour around the campus and shown all the places and provided details about each one.