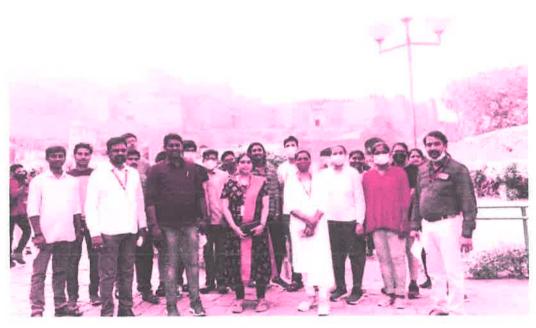

The Inauguration of the Student Induction Program was conducted virtually on 29 November 2021 from 10:00 AM onwards for all the first year CBIT students. It was also live streamed on YouTube ). Dr.P.Ravinder Reddy, Principal, CBIT gave the Welcome Address. He welcomed all the freshers and explained the vision and mission of the institute and the institute's emphasis on advanced research to generate knowledge and direct it into transformation of society.

Few final Year students and alumni also talked about their enriching experiences at CBIT.

The Directors and Joint Directors were introduced and addressed the virtual gathering. Director IQAC, Dr.N.V.Koteshwar Rao, Director R&D, Dr.A.D.Sarma, Director I & I, Dr.U.K.Chowdhary, Director CDC, Dr. NLN Reddy, Director AEC & CoE, Dr.P.Suresh Pabboju, Director Academics, Dr.K. Krishnaveni, Director Student Affairs & Progression, Professor P.Sreevivas Sarma, and Dr K.Jagannadha Rao, Joint Director Student Affairs & Progression, and Dr.Swamy Das briefed about their respective domains. Dr.B.Sreenivasa Reddy, HoD Physics and Coordinator SIP briefed the students about the Induction program.

Address by the Principal, Guests and the Directors during the orientation program

Department level meeting for the respective programs were conducted where students were provided an orientation towards the vision and mission of their departments, curriculum, internship, minor degree, honors degree, objectives, deliverables, activity points, R20 rules and regulations, Code of conduct etc. The faculty also introduced themselves and talked about their subjects and areas of specializations.