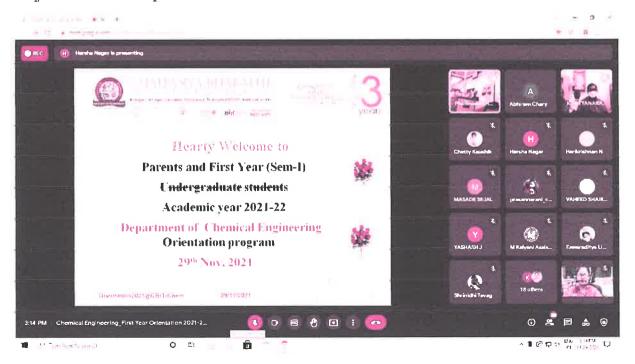

### **Report on the Student Induction Program 2021-22**

Chaitanya Bharathi Institute of Technology successfully organized the Student Induction Program as per the norms of AICTE to provide an orientation to the first-year engineering students who joined the institute for the four years BE/B.Tech program. The one-week Orientation Program followed by Student Induction Program was conducted from 29.11.2021 to 04.12.2021 in online and offline mode, following all the safety measures as mandated by AICTE and the state government.

The Inauguration of the Student Induction Program was conducted virtually on 29 November 2021 from 10:00 AM onwards for all the first year CBIT students. It was also live streamed on YouTube ). Dr.P.Ravinder Reddy, Principal, CBIT gave the Welcome Address. He welcomed all the freshers and explained the vision and mission of the institute and the institute's emphasis on advanced research to generate knowledge and direct it into transformation of society.