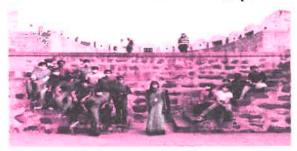

Professional ethics by Prof. Sreenivasa Sarma

With an intention to explore and familiarize our students to our glorious heritage and historical monuments near to the campus, an **Outdoor Visit** to Golconda Fort was made. The students realized the value of our historical sites, while at the same time enjoying the natural scenic beauty of the fort environment. Student feedback for every session was collected to further strengthen the program.

#### Golconda Visit

The 1st B.tech students visited golconda fort as a part of the Induction programme under the guidance of Prof. B. Sreenivasa Reddy. He enlightened the students with the great culture and heritage the Golconda Fort possesses. He clearly explained the history, architectural excellence, the priceless prestige of its monuments. The students thoroughly enjoyed the beauty of the fort and understood the greatness of our heritage and culture.