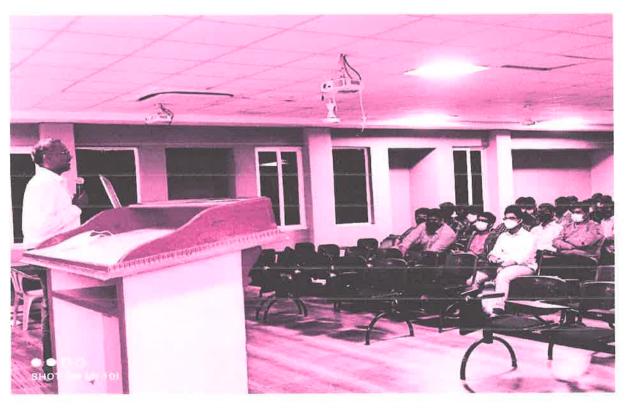

Lecture on Universal Human Values by Prof. B S N Murthy

**Professional ethics** are principles that govern the behaviour of a person or group in a business environment. Ethical principles may differ depending on the profession; However, there are some universal ethical principles that apply across all professions, like honesty, trustworthiness, loyalty, respect for others, adherence to the law, accountability. Prof. Srinivasa Sarma explained about the importance of professional ethics in the life.

Professional ethics by Prof. Sreenivasa Sarma

With an intention to explore and familiarize our students to our glorious heritage and historical monuments near to the campus, an **Outdoor Visit** to Golconda Fort was made. The students realized the value of our historical sites, while at the same time enjoying the natural scenic beauty of the fort environment. Student feedback for every session was collected to further strengthen the program.