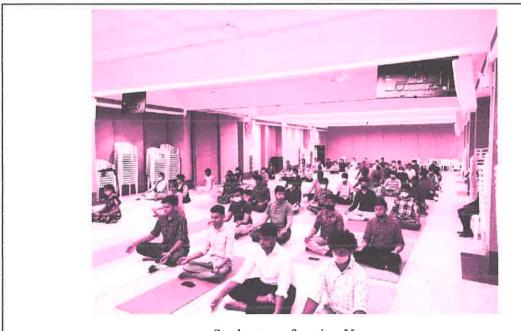

Mrs A Vijayalakshmi from the Department of English coordinated the **Literary Activity** and the **Universal Human Values Session**. Students from Communicando club conducted interactive sessions with a lot of fun games.

Guest speakers were invited to deliver talks on **Universal Human Values** Dr. Aparna Palle from GNITS, BSN Murthy and Mr. M Ganesh from Ramakrishnamath, and Raghuram Ananthoj CBIT Alumni of 1996 batch delivered inspiring talks during which they talked about important aspects of life such as emotional control, human intelligence, self-transformation, integrity, time management, harmony, co-existence etc., to enable the students develop a holistic perspective of life.