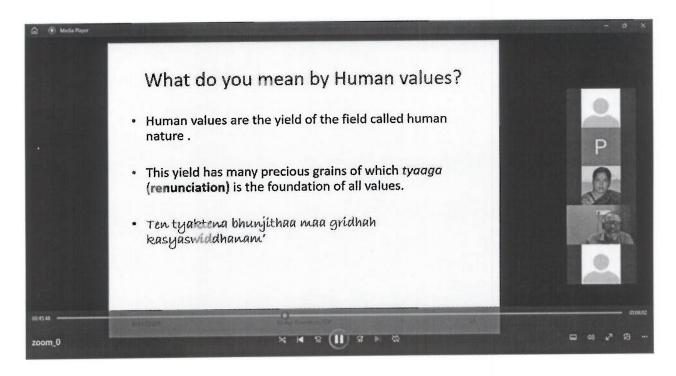

Guest speakers were invited to deliver talks on **Universal Human Values** Dr. Aparna Palle from GNITS, BSN Murthy and Mr. M Ganesh from Ramakrishnamath, and Raghuram Ananthoj CBIT Alumni of 1996 batch delivered inspiring talks during which they talked about important aspects of life such as emotional control, human intelligence, self-transformation, integrity, time management, harmony, co-existence etc., to enable the students develop a holistic perspective of life.

Lecture on Universal Human Values by Prof. B S N Murthy

**Professional ethics** are principles that govern the behaviour of a person or group in a business environment. Ethical principles may differ depending on the profession; However, there are some universal ethical principles that apply across all professions, like honesty, trustworthiness, loyalty, respect for others, adherence to the law, accountability. Prof. Srinivasa Sarma explained about the importance of professional ethics in the life.