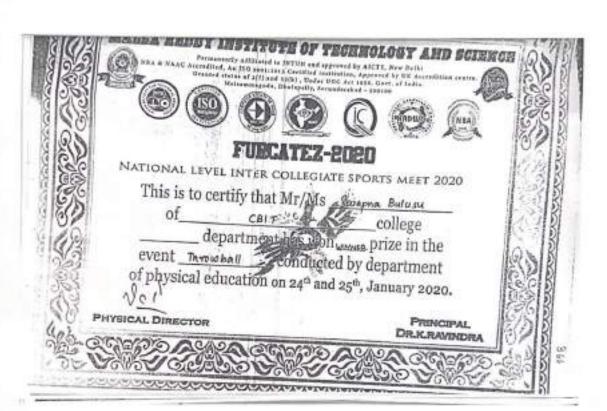

Year: 2019-20

| Sl. | Name of the award/     | Name of the event                                       | Page   |
|-----|------------------------|---------------------------------------------------------|--------|
| No  | medal                  |                                                         | Number |
|     | 57th Across India      | SUPRA SAE India Student Formula -                       | 4-18   |
| 1   |                        | 2019                                                    |        |
|     | 3RD(TT)                | 20-8-19 TO 21-08-19(TT) OU ICT held                     | 19     |
| 2   |                        | at St.Joseph's college                                  |        |
|     | 1st(Badminton)         | OUICT – CBIT – 20th & 21st                              | 20     |
| 3   |                        | September 2019                                          |        |
|     | 2nd(Cricket)           | Inter College Tournament 2K19 –                         | 21-24  |
|     |                        | Vardhaman college of Engineering,                       |        |
|     |                        | Shamshabad – 18th & 28th September                      |        |
| 4   |                        | 2019                                                    |        |
|     | 2nd(volleyball)        | Inter College Tournament 2K19 –                         | 25     |
|     |                        | Vardhaman college of Engineering,                       |        |
|     |                        | Shamshabad – 18th & 28th September                      |        |
| 5   |                        | 2019                                                    |        |
|     | Runners up(Judo 81 Kg) | OUICT – GHMC, Salar E Millar Sports                     | 26     |
| 6   |                        | Complex – 22 <sup>nd</sup> October 2019                 |        |
|     | 3RD(TT)                | SNIST Sports Fest – Ashwatthama 2019                    | 27     |
| 7   |                        | - SNIST - 23 <sup>rd</sup> - 25 <sup>th</sup> SEPTEMBER |        |
|     | Runners(TT)            | Inter College Sports Meet – Khelotsav                   | 28     |
|     |                        | 2020 – Gokaraju Rangaraju Institute of                  |        |
|     |                        | Engineering and Technology,                             |        |
| 8   |                        | Hyderabad – 06 <sup>th</sup> & 07 <sup>th</sup> JANUARY |        |
|     | Winner(Throwball)      | National level Inter collegiate sports fest             | 29-32  |
|     |                        | – FURCATEZ 2020 – Malla Reddy                           |        |
|     |                        | Institute of Technology and Science,                    |        |
| 9   |                        | 24th & 25th -01-20                                      |        |
|     | Runners(volleyball)    | National level Sports Fest – ATHLEMA                    | 33-34  |
|     |                        | 2020 – MVSR Engineering College, 14-                    |        |
| 10  |                        | 02-19 to 15-02-20                                       |        |
|     | 2nd(TT)                | 12th InFest held at VNRVJIET, 26th                      | 35     |
| 12  |                        | and 27th Feb 2020                                       |        |
|     | 1st(Throwball)         | National level Sports Fest – ATHLEMA                    | 36-37  |
|     |                        | 2020 – MVSR Engineering College, 15-                    |        |
| 13  |                        | 03-19 to 16-03-19                                       |        |
|     | 2nd prize(200m         | Inter College Athletics championship by                 | 38     |
|     | Athletics)             | Osmania University on 30-31 October                     |        |
| 14  |                        | 2019                                                    |        |
|     | 2nd prize(Athletics-   | 12th Indian Open Inter Engineering                      | 39     |
| 15  | 100m)                  | Collegiate Sports, in Feb.26-27,2020.                   |        |