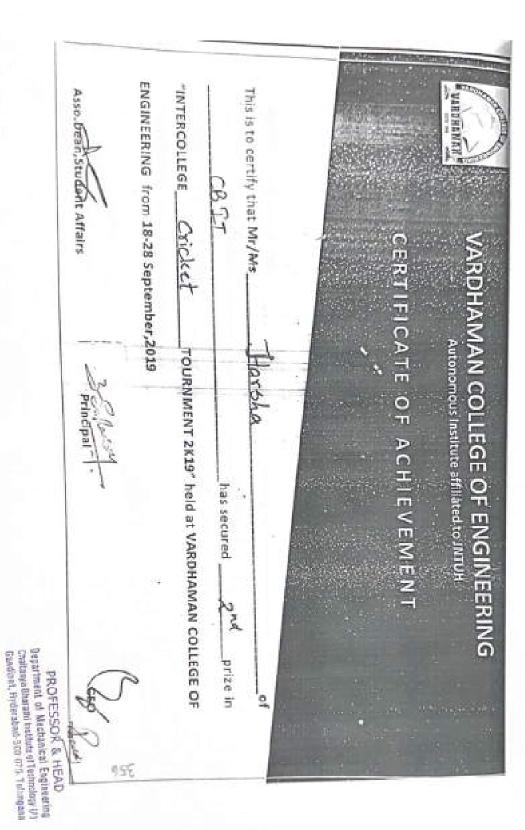

Year: 2019-20

| Sl. | Name of the award/     | Name of the event                                       | Page   |
|-----|------------------------|---------------------------------------------------------|--------|
| No  | medal                  |                                                         | Number |
|     | 57th Across India      | SUPRA SAE India Student Formula -                       | 4-18   |
| 1   |                        | 2019                                                    |        |
|     | 3RD(TT)                | 20-8-19 TO 21-08-19(TT) OU ICT held                     | 19     |
| 2   |                        | at St.Joseph's college                                  |        |
|     | 1st(Badminton)         | OUICT – CBIT – 20th & 21st                              | 20     |
| 3   |                        | September 2019                                          |        |
|     | 2nd(Cricket)           | Inter College Tournament 2K19 –                         | 21-24  |
|     |                        | Vardhaman college of Engineering,                       |        |
|     |                        | Shamshabad – 18th & 28th September                      |        |
| 4   |                        | 2019                                                    |        |
|     | 2nd(volleyball)        | Inter College Tournament 2K19 –                         | 25     |
|     |                        | Vardhaman college of Engineering,                       |        |
|     |                        | Shamshabad – 18th & 28th September                      |        |
| 5   |                        | 2019                                                    |        |
|     | Runners up(Judo 81 Kg) | OUICT – GHMC, Salar E Millar Sports                     | 26     |
| 6   |                        | Complex – 22 <sup>nd</sup> October 2019                 |        |
|     | 3RD(TT)                | SNIST Sports Fest – Ashwatthama 2019                    | 27     |
| 7   |                        | - SNIST - 23 <sup>rd</sup> - 25 <sup>th</sup> SEPTEMBER |        |
|     | Runners(TT)            | Inter College Sports Meet – Khelotsav                   | 28     |
|     |                        | 2020 – Gokaraju Rangaraju Institute of                  |        |
|     |                        | Engineering and Technology,                             |        |
| 8   |                        | Hyderabad – 06 <sup>th</sup> & 07 <sup>th</sup> JANUARY |        |
|     | Winner(Throwball)      | National level Inter collegiate sports fest             | 29-32  |
|     |                        | – FURCATEZ 2020 – Malla Reddy                           |        |
|     |                        | Institute of Technology and Science,                    |        |
| 9   |                        | 24th & 25th -01-20                                      |        |
|     | Runners(volleyball)    | National level Sports Fest – ATHLEMA                    | 33-34  |
|     |                        | 2020 – MVSR Engineering College, 14-                    |        |
| 10  |                        | 02-19 to 15-02-20                                       |        |
|     | 2nd(TT)                | 12th InFest held at VNRVJIET, 26th                      | 35     |
| 12  |                        | and 27th Feb 2020                                       |        |
|     | 1st(Throwball)         | National level Sports Fest – ATHLEMA                    | 36-37  |
|     |                        | 2020 – MVSR Engineering College, 15-                    |        |
| 13  |                        | 03-19 to 16-03-19                                       |        |
|     | 2nd prize(200m         | Inter College Athletics championship by                 | 38     |
|     | Athletics)             | Osmania University on 30-31 October                     |        |
| 14  |                        | 2019                                                    |        |
|     | 2nd prize(Athletics-   | 12th Indian Open Inter Engineering                      | 39     |
| 15  | 100m)                  | Collegiate Sports, in Feb.26-27,2020.                   |        |