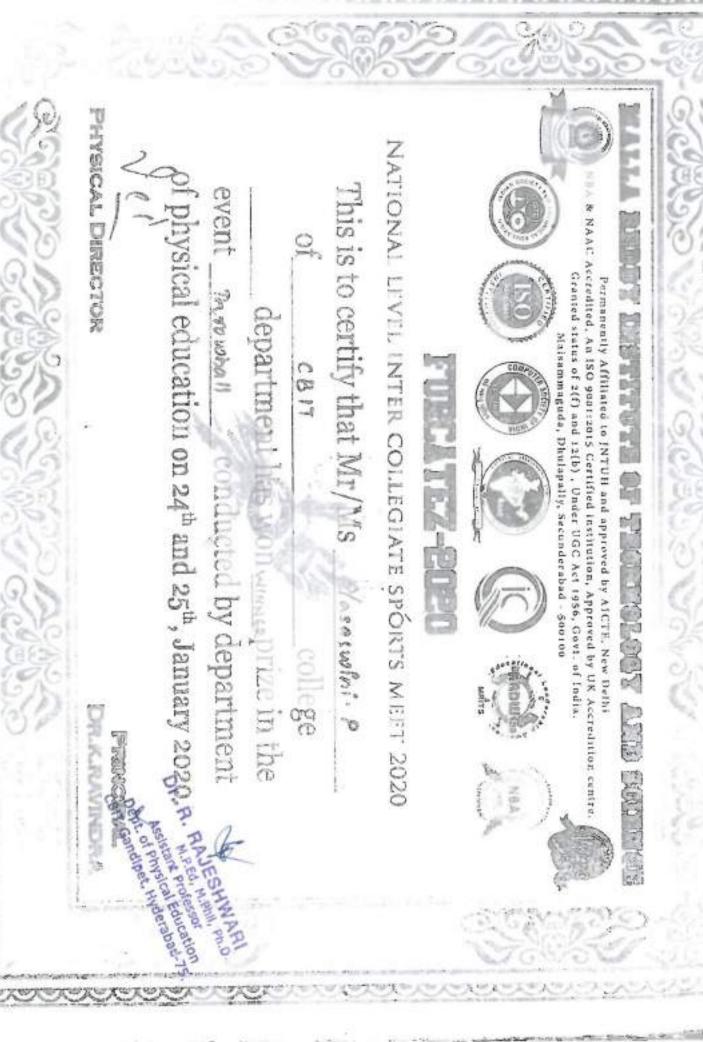

Year: 2019-20

| Sl. | Name of the award/     | Name of the event                                       | Page   |
|-----|------------------------|---------------------------------------------------------|--------|
| No  | medal                  |                                                         | Number |
|     | 57th Across India      | SUPRA SAE India Student Formula -                       | 4-18   |
| 1   |                        | 2019                                                    |        |
|     | 3RD(TT)                | 20-8-19 TO 21-08-19(TT) OU ICT held                     | 19     |
| 2   |                        | at St.Joseph's college                                  |        |
|     | 1st(Badminton)         | OUICT – CBIT – 20th & 21st                              | 20     |
| 3   |                        | September 2019                                          |        |
|     | 2nd(Cricket)           | Inter College Tournament 2K19 –                         | 21-24  |
|     |                        | Vardhaman college of Engineering,                       |        |
|     |                        | Shamshabad – 18th & 28th September                      |        |
| 4   |                        | 2019                                                    |        |
|     | 2nd(volleyball)        | Inter College Tournament 2K19 –                         | 25     |
|     |                        | Vardhaman college of Engineering,                       |        |
|     |                        | Shamshabad – 18th & 28th September                      |        |
| 5   |                        | 2019                                                    |        |
|     | Runners up(Judo 81 Kg) | OUICT – GHMC, Salar E Millar Sports                     | 26     |
| 6   |                        | Complex – 22 <sup>nd</sup> October 2019                 |        |
|     | 3RD(TT)                | SNIST Sports Fest – Ashwatthama 2019                    | 27     |
| 7   |                        | - SNIST - 23 <sup>rd</sup> - 25 <sup>th</sup> SEPTEMBER |        |
|     | Runners(TT)            | Inter College Sports Meet – Khelotsav                   | 28     |
|     |                        | 2020 – Gokaraju Rangaraju Institute of                  |        |
|     |                        | Engineering and Technology,                             |        |
| 8   |                        | Hyderabad – 06 <sup>th</sup> & 07 <sup>th</sup> JANUARY |        |
|     | Winner(Throwball)      | National level Inter collegiate sports fest             | 29-32  |
|     |                        | – FURCATEZ 2020 – Malla Reddy                           |        |
|     |                        | Institute of Technology and Science,                    |        |
| 9   |                        | 24th & 25th -01-20                                      |        |
|     | Runners(volleyball)    | National level Sports Fest – ATHLEMA                    | 33-34  |
|     |                        | 2020 – MVSR Engineering College, 14-                    |        |
| 10  |                        | 02-19 to 15-02-20                                       |        |
|     | 2nd(TT)                | 12th InFest held at VNRVJIET, 26th                      | 35     |
| 12  |                        | and 27th Feb 2020                                       |        |
|     | 1st(Throwball)         | National level Sports Fest – ATHLEMA                    | 36-37  |
|     |                        | 2020 – MVSR Engineering College, 15-                    |        |
| 13  |                        | 03-19 to 16-03-19                                       |        |
|     | 2nd prize(200m         | Inter College Athletics championship by                 | 38     |
|     | Athletics)             | Osmania University on 30-31 October                     |        |
| 14  |                        | 2019                                                    |        |
|     | 2nd prize(Athletics-   | 12th Indian Open Inter Engineering                      | 39     |
| 15  | 100m)                  | Collegiate Sports, in Feb.26-27,2020.                   |        |