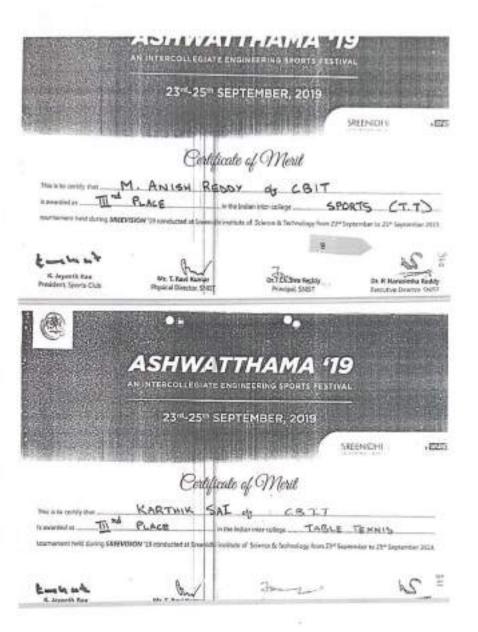

Year: 2019-20

| Sl. | Name of the award/     | Name of the event                                       | Page   |
|-----|------------------------|---------------------------------------------------------|--------|
| No  | medal                  |                                                         | Number |
|     | 57th Across India      | SUPRA SAE India Student Formula -                       | 4-18   |
| 1   |                        | 2019                                                    |        |
|     | 3RD(TT)                | 20-8-19 TO 21-08-19(TT) OU ICT held                     | 19     |
| 2   |                        | at St.Joseph's college                                  |        |
|     | 1st(Badminton)         | OUICT – CBIT – 20th & 21st                              | 20     |
| 3   |                        | September 2019                                          |        |
|     | 2nd(Cricket)           | Inter College Tournament 2K19 –                         | 21-24  |
|     |                        | Vardhaman college of Engineering,                       |        |
|     |                        | Shamshabad – 18th & 28th September                      |        |
| 4   |                        | 2019                                                    |        |
|     | 2nd(volleyball)        | Inter College Tournament 2K19 –                         | 25     |
|     |                        | Vardhaman college of Engineering,                       |        |
|     |                        | Shamshabad – 18th & 28th September                      |        |
| 5   |                        | 2019                                                    |        |
|     | Runners up(Judo 81 Kg) | OUICT – GHMC, Salar E Millar Sports                     | 26     |
| 6   |                        | Complex – 22 <sup>nd</sup> October 2019                 |        |
|     | 3RD(TT)                | SNIST Sports Fest – Ashwatthama 2019                    | 27     |
| 7   |                        | - SNIST - 23 <sup>rd</sup> - 25 <sup>th</sup> SEPTEMBER |        |
|     | Runners(TT)            | Inter College Sports Meet – Khelotsav                   | 28     |
|     |                        | 2020 – Gokaraju Rangaraju Institute of                  |        |
|     |                        | Engineering and Technology,                             |        |
| 8   |                        | Hyderabad – 06 <sup>th</sup> & 07 <sup>th</sup> JANUARY |        |
|     | Winner(Throwball)      | National level Inter collegiate sports fest             | 29-32  |
|     |                        | – FURCATEZ 2020 – Malla Reddy                           |        |
|     |                        | Institute of Technology and Science,                    |        |
| 9   |                        | 24th & 25th -01-20                                      |        |
|     | Runners(volleyball)    | National level Sports Fest – ATHLEMA                    | 33-34  |
|     |                        | 2020 – MVSR Engineering College, 14-                    |        |
| 10  |                        | 02-19 to 15-02-20                                       |        |
|     | 2nd(TT)                | 12th InFest held at VNRVJIET, 26th                      | 35     |
| 12  |                        | and 27th Feb 2020                                       |        |
|     | 1st(Throwball)         | National level Sports Fest – ATHLEMA                    | 36-37  |
|     |                        | 2020 – MVSR Engineering College, 15-                    |        |
| 13  |                        | 03-19 to 16-03-19                                       |        |
|     | 2nd prize(200m         | Inter College Athletics championship by                 | 38     |
|     | Athletics)             | Osmania University on 30-31 October                     |        |
| 14  |                        | 2019                                                    |        |
|     | 2nd prize(Athletics-   | 12th Indian Open Inter Engineering                      | 39     |
| 15  | 100m)                  | Collegiate Sports, in Feb.26-27,2020.                   |        |