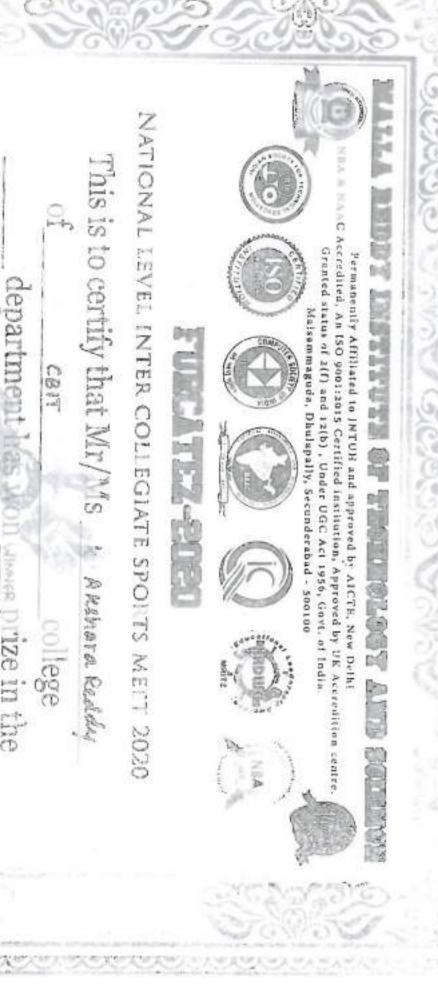

Year: 2019-20

| Sl. | Name of the award/     | Name of the event                                       | Page   |
|-----|------------------------|---------------------------------------------------------|--------|
| No  | medal                  |                                                         | Number |
|     | 57th Across India      | SUPRA SAE India Student Formula -                       | 4-18   |
| 1   |                        | 2019                                                    |        |
|     | 3RD(TT)                | 20-8-19 TO 21-08-19(TT) OU ICT held                     | 19     |
| 2   |                        | at St.Joseph's college                                  |        |
|     | 1st(Badminton)         | OUICT – CBIT – 20th & 21st                              | 20     |
| 3   |                        | September 2019                                          |        |
|     | 2nd(Cricket)           | Inter College Tournament 2K19 –                         | 21-24  |
|     |                        | Vardhaman college of Engineering,                       |        |
|     |                        | Shamshabad – 18th & 28th September                      |        |
| 4   |                        | 2019                                                    |        |
|     | 2nd(volleyball)        | Inter College Tournament 2K19 –                         | 25     |
|     |                        | Vardhaman college of Engineering,                       |        |
|     |                        | Shamshabad – 18th & 28th September                      |        |
| 5   |                        | 2019                                                    |        |
|     | Runners up(Judo 81 Kg) | OUICT – GHMC, Salar E Millar Sports                     | 26     |
| 6   |                        | Complex – 22 <sup>nd</sup> October 2019                 |        |
|     | 3RD(TT)                | SNIST Sports Fest – Ashwatthama 2019                    | 27     |
| 7   |                        | - SNIST - 23 <sup>rd</sup> - 25 <sup>th</sup> SEPTEMBER |        |
|     | Runners(TT)            | Inter College Sports Meet – Khelotsav                   | 28     |
|     |                        | 2020 – Gokaraju Rangaraju Institute of                  |        |
|     |                        | Engineering and Technology,                             |        |
| 8   |                        | Hyderabad – 06 <sup>th</sup> & 07 <sup>th</sup> JANUARY |        |
|     | Winner(Throwball)      | National level Inter collegiate sports fest             | 29-32  |
|     |                        | – FURCATEZ 2020 – Malla Reddy                           |        |
|     |                        | Institute of Technology and Science,                    |        |
| 9   |                        | 24th & 25th -01-20                                      |        |
|     | Runners(volleyball)    | National level Sports Fest – ATHLEMA                    | 33-34  |
|     |                        | 2020 – MVSR Engineering College, 14-                    |        |
| 10  |                        | 02-19 to 15-02-20                                       |        |
|     | 2nd(TT)                | 12th InFest held at VNRVJIET, 26th                      | 35     |
| 12  |                        | and 27th Feb 2020                                       |        |
|     | 1st(Throwball)         | National level Sports Fest – ATHLEMA                    | 36-37  |
|     |                        | 2020 – MVSR Engineering College, 15-                    |        |
| 13  |                        | 03-19 to 16-03-19                                       |        |
|     | 2nd prize(200m         | Inter College Athletics championship by                 | 38     |
|     | Athletics)             | Osmania University on 30-31 October                     |        |
| 14  |                        | 2019                                                    |        |
|     | 2nd prize(Athletics-   | 12th Indian Open Inter Engineering                      | 39     |
| 15  | 100m)                  | Collegiate Sports, in Feb.26-27,2020.                   |        |