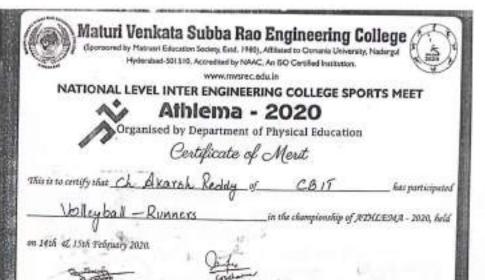

Year: 2019-20

| Sl. | Name of the award/     | Name of the event                                       | Page   |
|-----|------------------------|---------------------------------------------------------|--------|
| No  | medal                  |                                                         | Number |
|     | 57th Across India      | SUPRA SAE India Student Formula -                       | 4-18   |
| 1   |                        | 2019                                                    |        |
|     | 3RD(TT)                | 20-8-19 TO 21-08-19(TT) OU ICT held                     | 19     |
| 2   |                        | at St.Joseph's college                                  |        |
|     | 1st(Badminton)         | OUICT – CBIT – 20th & 21st                              | 20     |
| 3   |                        | September 2019                                          |        |
|     | 2nd(Cricket)           | Inter College Tournament 2K19 –                         | 21-24  |
|     |                        | Vardhaman college of Engineering,                       |        |
|     |                        | Shamshabad – 18th & 28th September                      |        |
| 4   |                        | 2019                                                    |        |
|     | 2nd(volleyball)        | Inter College Tournament 2K19 –                         | 25     |
|     |                        | Vardhaman college of Engineering,                       |        |
|     |                        | Shamshabad – 18th & 28th September                      |        |
| 5   |                        | 2019                                                    |        |
|     | Runners up(Judo 81 Kg) | OUICT – GHMC, Salar E Millar Sports                     | 26     |
| 6   |                        | Complex – 22 <sup>nd</sup> October 2019                 |        |
|     | 3RD(TT)                | SNIST Sports Fest – Ashwatthama 2019                    | 27     |
| 7   |                        | - SNIST - 23 <sup>rd</sup> - 25 <sup>th</sup> SEPTEMBER |        |
|     | Runners(TT)            | Inter College Sports Meet – Khelotsav                   | 28     |
|     |                        | 2020 – Gokaraju Rangaraju Institute of                  |        |
|     |                        | Engineering and Technology,                             |        |
| 8   |                        | Hyderabad – 06 <sup>th</sup> & 07 <sup>th</sup> JANUARY |        |
|     | Winner(Throwball)      | National level Inter collegiate sports fest             | 29-32  |
|     |                        | – FURCATEZ 2020 – Malla Reddy                           |        |
|     |                        | Institute of Technology and Science,                    |        |
| 9   |                        | 24th & 25th -01-20                                      |        |
|     | Runners(volleyball)    | National level Sports Fest – ATHLEMA                    | 33-34  |
|     |                        | 2020 – MVSR Engineering College, 14-                    |        |
| 10  |                        | 02-19 to 15-02-20                                       |        |
|     | 2nd(TT)                | 12th InFest held at VNRVJIET, 26th                      | 35     |
| 12  |                        | and 27th Feb 2020                                       |        |
|     | 1st(Throwball)         | National level Sports Fest – ATHLEMA                    | 36-37  |
|     |                        | 2020 – MVSR Engineering College, 15-                    |        |
| 13  |                        | 03-19 to 16-03-19                                       |        |
|     | 2nd prize(200m         | Inter College Athletics championship by                 | 38     |
|     | Athletics)             | Osmania University on 30-31 October                     |        |
| 14  |                        | 2019                                                    |        |
|     | 2nd prize(Athletics-   | 12th Indian Open Inter Engineering                      | 39     |
| 15  | 100m)                  | Collegiate Sports, in Feb.26-27,2020.                   |        |