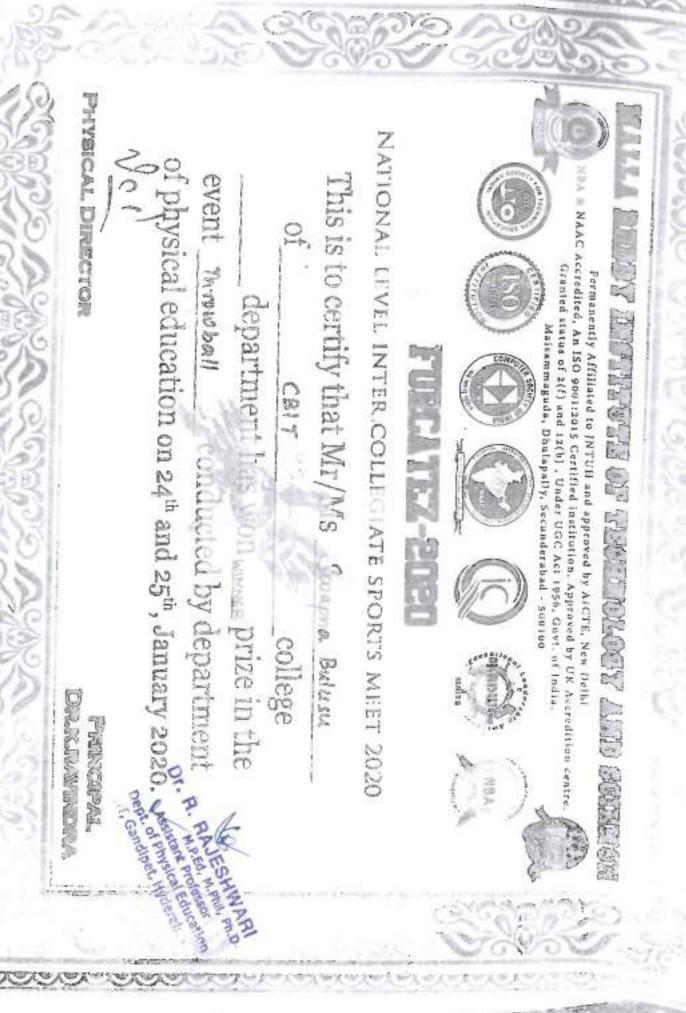

Year: 2019-20

| Sl. | Name of the award/     | Name of the event                                       | Page   |
|-----|------------------------|---------------------------------------------------------|--------|
| No  | medal                  |                                                         | Number |
|     | 57th Across India      | SUPRA SAE India Student Formula -                       | 4-18   |
| 1   |                        | 2019                                                    |        |
|     | 3RD(TT)                | 20-8-19 TO 21-08-19(TT) OU ICT held                     | 19     |
| 2   |                        | at St.Joseph's college                                  |        |
|     | 1st(Badminton)         | OUICT – CBIT – 20th & 21st                              | 20     |
| 3   |                        | September 2019                                          |        |
|     | 2nd(Cricket)           | Inter College Tournament 2K19 –                         | 21-24  |
|     |                        | Vardhaman college of Engineering,                       |        |
|     |                        | Shamshabad – 18th & 28th September                      |        |
| 4   |                        | 2019                                                    |        |
|     | 2nd(volleyball)        | Inter College Tournament 2K19 –                         | 25     |
|     |                        | Vardhaman college of Engineering,                       |        |
|     |                        | Shamshabad – 18th & 28th September                      |        |
| 5   |                        | 2019                                                    |        |
|     | Runners up(Judo 81 Kg) | OUICT – GHMC, Salar E Millar Sports                     | 26     |
| 6   |                        | Complex – 22 <sup>nd</sup> October 2019                 |        |
|     | 3RD(TT)                | SNIST Sports Fest – Ashwatthama 2019                    | 27     |
| 7   |                        | - SNIST - 23 <sup>rd</sup> - 25 <sup>th</sup> SEPTEMBER |        |
|     | Runners(TT)            | Inter College Sports Meet – Khelotsav                   | 28     |
|     |                        | 2020 – Gokaraju Rangaraju Institute of                  |        |
|     |                        | Engineering and Technology,                             |        |
| 8   |                        | Hyderabad – 06 <sup>th</sup> & 07 <sup>th</sup> JANUARY |        |
|     | Winner(Throwball)      | National level Inter collegiate sports fest             | 29-32  |
|     |                        | – FURCATEZ 2020 – Malla Reddy                           |        |
|     |                        | Institute of Technology and Science,                    |        |
| 9   |                        | 24th & 25th -01-20                                      |        |
|     | Runners(volleyball)    | National level Sports Fest – ATHLEMA                    | 33-34  |
|     |                        | 2020 – MVSR Engineering College, 14-                    |        |
| 10  |                        | 02-19 to 15-02-20                                       |        |
|     | 2nd(TT)                | 12th InFest held at VNRVJIET, 26th                      | 35     |
| 12  |                        | and 27th Feb 2020                                       |        |
|     | 1st(Throwball)         | National level Sports Fest – ATHLEMA                    | 36-37  |
|     |                        | 2020 – MVSR Engineering College, 15-                    |        |
| 13  |                        | 03-19 to 16-03-19                                       |        |
|     | 2nd prize(200m         | Inter College Athletics championship by                 | 38     |
|     | Athletics)             | Osmania University on 30-31 October                     |        |
| 14  |                        | 2019                                                    |        |
|     | 2nd prize(Athletics-   | 12th Indian Open Inter Engineering                      | 39     |
| 15  | 100m)                  | Collegiate Sports, in Feb.26-27,2020.                   |        |