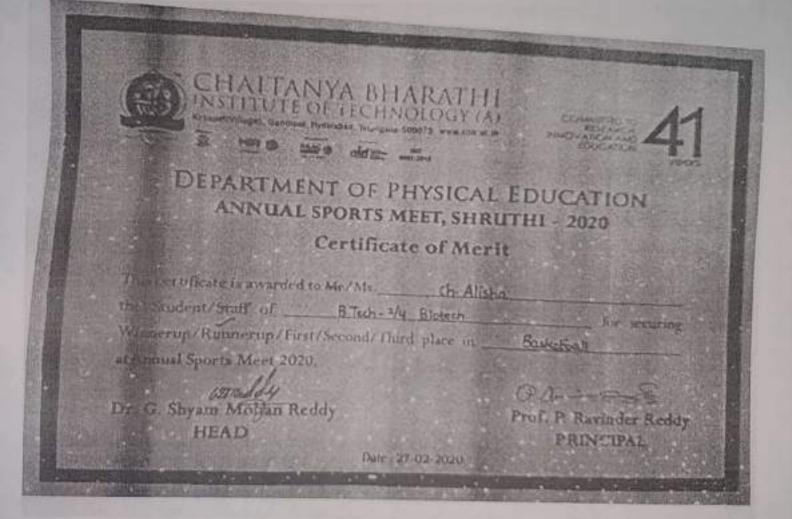

| 42 | Winner Up (Basketball ) | Annual sports meet 2020 | 104     |
|----|-------------------------|-------------------------|---------|
| 43 | Runner Up (Basketball)  | Annual sports meet 2020 | 105-106 |
| 44 | Winner Up (Yoga)        | Annual sports meet 2020 | 107-108 |
| 45 | Winner Up (Chess)       | Annual sports meet 2020 | 109-110 |
| 46 | Winner (Yoga)           | Shruthi -2020           | 111     |
| 47 | Runner up (Basketball)  | Shruthi -2020           | 112-113 |