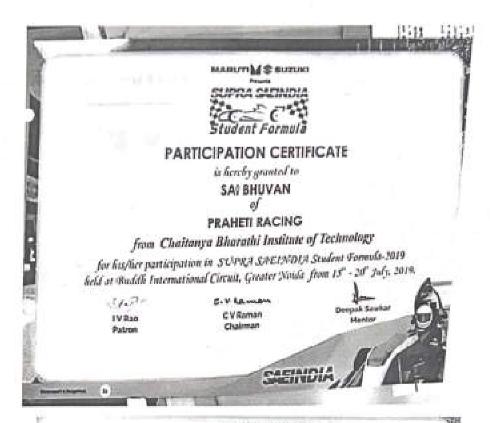

Year: 2019-20

| Sl. | Name of the award/     | Name of the event                                       | Page   |
|-----|------------------------|---------------------------------------------------------|--------|
| No  | medal                  |                                                         | Number |
|     | 57th Across India      | SUPRA SAE India Student Formula -                       | 4-18   |
| 1   |                        | 2019                                                    |        |
|     | 3RD(TT)                | 20-8-19 TO 21-08-19(TT) OU ICT held                     | 19     |
| 2   |                        | at St.Joseph's college                                  |        |
|     | 1st(Badminton)         | OUICT – CBIT – 20th & 21st                              | 20     |
| 3   |                        | September 2019                                          |        |
|     | 2nd(Cricket)           | Inter College Tournament 2K19 –                         | 21-24  |
|     |                        | Vardhaman college of Engineering,                       |        |
|     |                        | Shamshabad – 18th & 28th September                      |        |
| 4   |                        | 2019                                                    |        |
|     | 2nd(volleyball)        | Inter College Tournament 2K19 –                         | 25     |
|     |                        | Vardhaman college of Engineering,                       |        |
|     |                        | Shamshabad – 18th & 28th September                      |        |
| 5   |                        | 2019                                                    |        |
|     | Runners up(Judo 81 Kg) | OUICT – GHMC, Salar E Millar Sports                     | 26     |
| 6   |                        | Complex – 22 <sup>nd</sup> October 2019                 |        |
|     | 3RD(TT)                | SNIST Sports Fest – Ashwatthama 2019                    | 27     |
| 7   |                        | - SNIST - 23 <sup>rd</sup> - 25 <sup>th</sup> SEPTEMBER |        |
|     | Runners(TT)            | Inter College Sports Meet – Khelotsav                   | 28     |
|     |                        | 2020 – Gokaraju Rangaraju Institute of                  |        |
|     |                        | Engineering and Technology,                             |        |
| 8   |                        | Hyderabad – 06 <sup>th</sup> & 07 <sup>th</sup> JANUARY |        |
|     | Winner(Throwball)      | National level Inter collegiate sports fest             | 29-32  |
|     |                        | – FURCATEZ 2020 – Malla Reddy                           |        |
|     |                        | Institute of Technology and Science,                    |        |
| 9   |                        | 24th & 25th -01-20                                      |        |
|     | Runners(volleyball)    | National level Sports Fest – ATHLEMA                    | 33-34  |
|     |                        | 2020 – MVSR Engineering College, 14-                    |        |
| 10  |                        | 02-19 to 15-02-20                                       |        |
|     | 2nd(TT)                | 12th InFest held at VNRVJIET, 26th                      | 35     |
| 12  |                        | and 27th Feb 2020                                       |        |
|     | 1st(Throwball)         | National level Sports Fest – ATHLEMA                    | 36-37  |
|     |                        | 2020 – MVSR Engineering College, 15-                    |        |
| 13  |                        | 03-19 to 16-03-19                                       |        |
|     | 2nd prize(200m         | Inter College Athletics championship by                 | 38     |
|     | Athletics)             | Osmania University on 30-31 October                     |        |
| 14  |                        | 2019                                                    |        |
|     | 2nd prize(Athletics-   | 12th Indian Open Inter Engineering                      | 39     |
| 15  | 100m)                  | Collegiate Sports, in Feb.26-27,2020.                   |        |