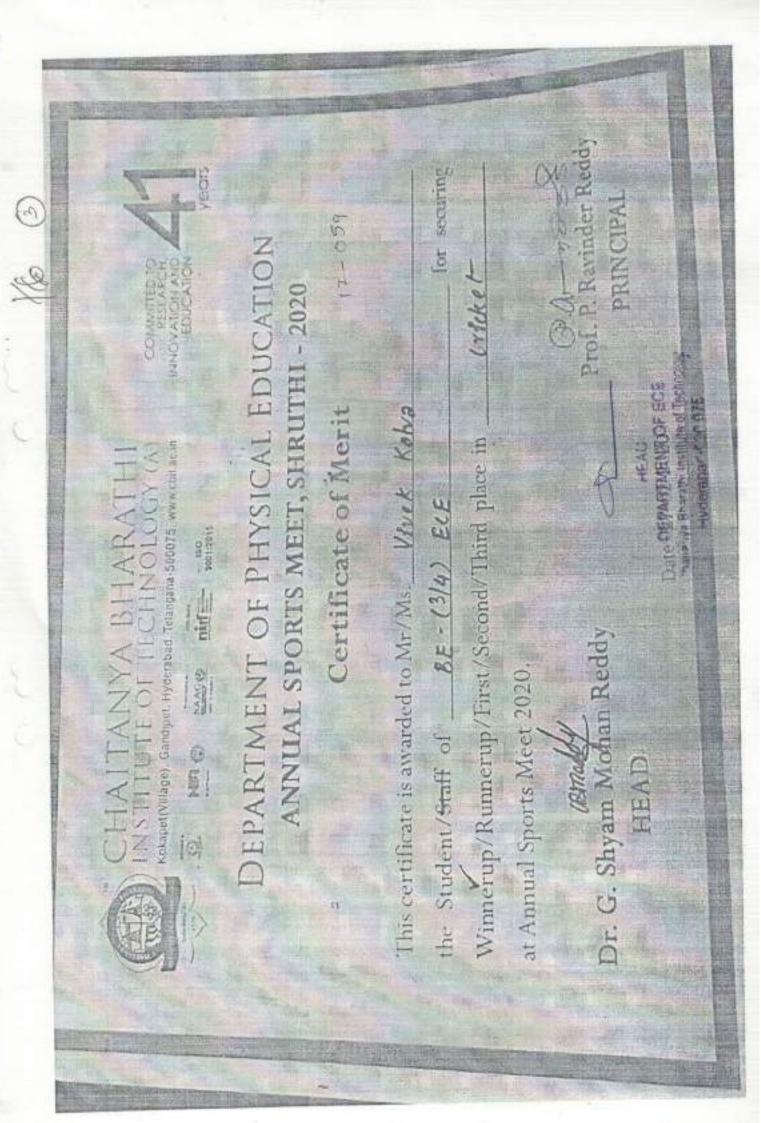

| 42 | Winner Up (Basketball ) | Annual sports meet 2020 | 104     |
|----|-------------------------|-------------------------|---------|
| 43 | Runner Up (Basketball)  | Annual sports meet 2020 | 105-106 |
| 44 | Winner Up (Yoga)        | Annual sports meet 2020 | 107-108 |
| 45 | Winner Up (Chess)       | Annual sports meet 2020 | 109-110 |
| 46 | Winner (Yoga)           | Shruthi -2020           | 111     |
| 47 | Runner up (Basketball)  | Shruthi -2020           | 112-113 |