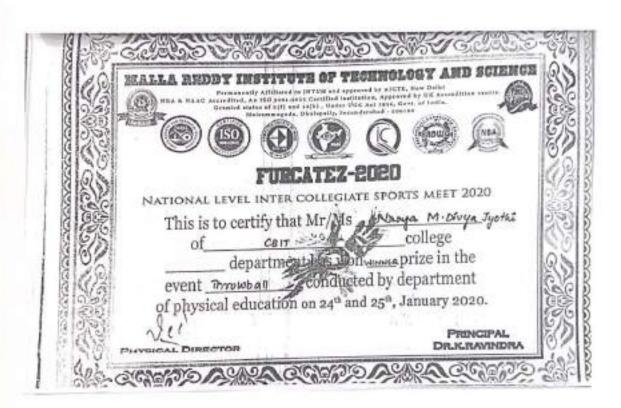

Year: 2019-20

| Sl. | Name of the award/     | Name of the event                                       | Page   |
|-----|------------------------|---------------------------------------------------------|--------|
| No  | medal                  |                                                         | Number |
|     | 57th Across India      | SUPRA SAE India Student Formula -                       | 4-18   |
| 1   |                        | 2019                                                    |        |
|     | 3RD(TT)                | 20-8-19 TO 21-08-19(TT) OU ICT held                     | 19     |
| 2   |                        | at St.Joseph's college                                  |        |
|     | 1st(Badminton)         | OUICT – CBIT – 20th & 21st                              | 20     |
| 3   |                        | September 2019                                          |        |
|     | 2nd(Cricket)           | Inter College Tournament 2K19 –                         | 21-24  |
|     |                        | Vardhaman college of Engineering,                       |        |
|     |                        | Shamshabad – 18th & 28th September                      |        |
| 4   |                        | 2019                                                    |        |
|     | 2nd(volleyball)        | Inter College Tournament 2K19 –                         | 25     |
|     |                        | Vardhaman college of Engineering,                       |        |
|     |                        | Shamshabad – 18th & 28th September                      |        |
| 5   |                        | 2019                                                    |        |
|     | Runners up(Judo 81 Kg) | OUICT – GHMC, Salar E Millar Sports                     | 26     |
| 6   |                        | Complex – 22 <sup>nd</sup> October 2019                 |        |
|     | 3RD(TT)                | SNIST Sports Fest – Ashwatthama 2019                    | 27     |
| 7   |                        | - SNIST - 23 <sup>rd</sup> - 25 <sup>th</sup> SEPTEMBER |        |
|     | Runners(TT)            | Inter College Sports Meet – Khelotsav                   | 28     |
|     |                        | 2020 – Gokaraju Rangaraju Institute of                  |        |
|     |                        | Engineering and Technology,                             |        |
| 8   |                        | Hyderabad – 06 <sup>th</sup> & 07 <sup>th</sup> JANUARY |        |
|     | Winner(Throwball)      | National level Inter collegiate sports fest             | 29-32  |
|     |                        | – FURCATEZ 2020 – Malla Reddy                           |        |
|     |                        | Institute of Technology and Science,                    |        |
| 9   |                        | 24th & 25th -01-20                                      |        |
|     | Runners(volleyball)    | National level Sports Fest – ATHLEMA                    | 33-34  |
|     |                        | 2020 – MVSR Engineering College, 14-                    |        |
| 10  |                        | 02-19 to 15-02-20                                       |        |
|     | 2nd(TT)                | 12th InFest held at VNRVJIET, 26th                      | 35     |
| 12  |                        | and 27th Feb 2020                                       |        |
|     | 1st(Throwball)         | National level Sports Fest – ATHLEMA                    | 36-37  |
|     |                        | 2020 – MVSR Engineering College, 15-                    |        |
| 13  |                        | 03-19 to 16-03-19                                       |        |
|     | 2nd prize(200m         | Inter College Athletics championship by                 | 38     |
|     | Athletics)             | Osmania University on 30-31 October                     |        |
| 14  |                        | 2019                                                    |        |
|     | 2nd prize(Athletics-   | 12th Indian Open Inter Engineering                      | 39     |
| 15  | 100m)                  | Collegiate Sports, in Feb.26-27,2020.                   |        |