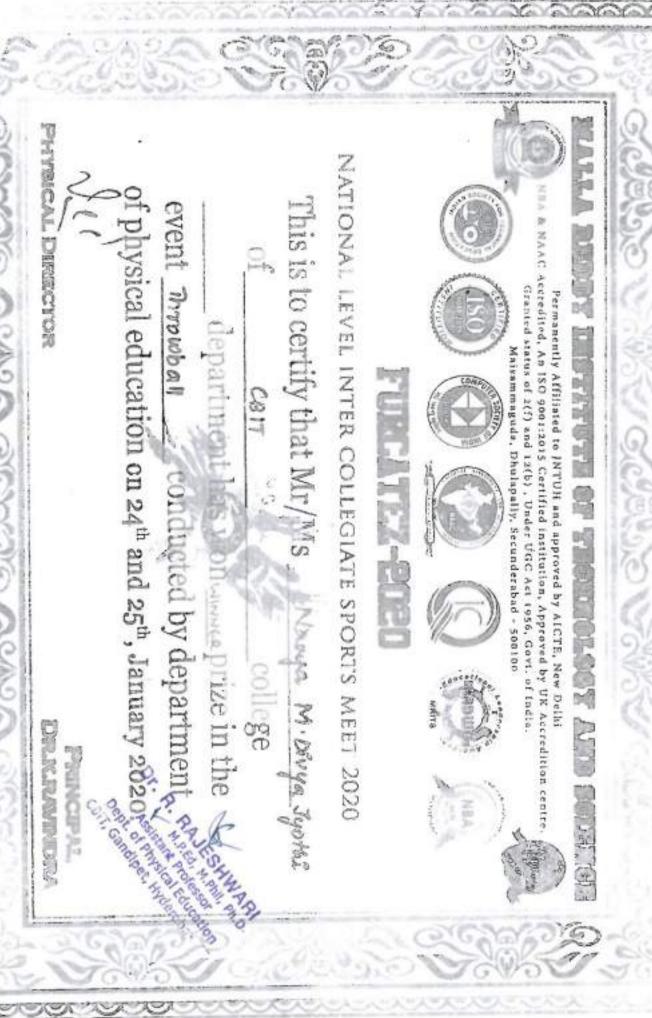

Year: 2019-20

| Sl. | Name of the award/     | Name of the event                                       | Page   |
|-----|------------------------|---------------------------------------------------------|--------|
| No  | medal                  |                                                         | Number |
|     | 57th Across India      | SUPRA SAE India Student Formula -                       | 4-18   |
| 1   |                        | 2019                                                    |        |
|     | 3RD(TT)                | 20-8-19 TO 21-08-19(TT) OU ICT held                     | 19     |
| 2   |                        | at St.Joseph's college                                  |        |
|     | 1st(Badminton)         | OUICT – CBIT – 20th & 21st                              | 20     |
| 3   |                        | September 2019                                          |        |
|     | 2nd(Cricket)           | Inter College Tournament 2K19 –                         | 21-24  |
|     |                        | Vardhaman college of Engineering,                       |        |
|     |                        | Shamshabad – 18th & 28th September                      |        |
| 4   |                        | 2019                                                    |        |
|     | 2nd(volleyball)        | Inter College Tournament 2K19 –                         | 25     |
|     |                        | Vardhaman college of Engineering,                       |        |
|     |                        | Shamshabad – 18th & 28th September                      |        |
| 5   |                        | 2019                                                    |        |
|     | Runners up(Judo 81 Kg) | OUICT – GHMC, Salar E Millar Sports                     | 26     |
| 6   |                        | Complex – 22 <sup>nd</sup> October 2019                 |        |
|     | 3RD(TT)                | SNIST Sports Fest – Ashwatthama 2019                    | 27     |
| 7   |                        | - SNIST - 23 <sup>rd</sup> - 25 <sup>th</sup> SEPTEMBER |        |
|     | Runners(TT)            | Inter College Sports Meet – Khelotsav                   | 28     |
|     |                        | 2020 – Gokaraju Rangaraju Institute of                  |        |
|     |                        | Engineering and Technology,                             |        |
| 8   |                        | Hyderabad – 06 <sup>th</sup> & 07 <sup>th</sup> JANUARY |        |
|     | Winner(Throwball)      | National level Inter collegiate sports fest             | 29-32  |
|     |                        | – FURCATEZ 2020 – Malla Reddy                           |        |
|     |                        | Institute of Technology and Science,                    |        |
| 9   |                        | 24th & 25th -01-20                                      |        |
|     | Runners(volleyball)    | National level Sports Fest – ATHLEMA                    | 33-34  |
|     |                        | 2020 – MVSR Engineering College, 14-                    |        |
| 10  |                        | 02-19 to 15-02-20                                       |        |
|     | 2nd(TT)                | 12th InFest held at VNRVJIET, 26th                      | 35     |
| 12  |                        | and 27th Feb 2020                                       |        |
|     | 1st(Throwball)         | National level Sports Fest – ATHLEMA                    | 36-37  |
|     |                        | 2020 – MVSR Engineering College, 15-                    |        |
| 13  |                        | 03-19 to 16-03-19                                       |        |
|     | 2nd prize(200m         | Inter College Athletics championship by                 | 38     |
|     | Athletics)             | Osmania University on 30-31 October                     |        |
| 14  |                        | 2019                                                    |        |
|     | 2nd prize(Athletics-   | 12th Indian Open Inter Engineering                      | 39     |
| 15  | 100m)                  | Collegiate Sports, in Feb.26-27,2020.                   |        |