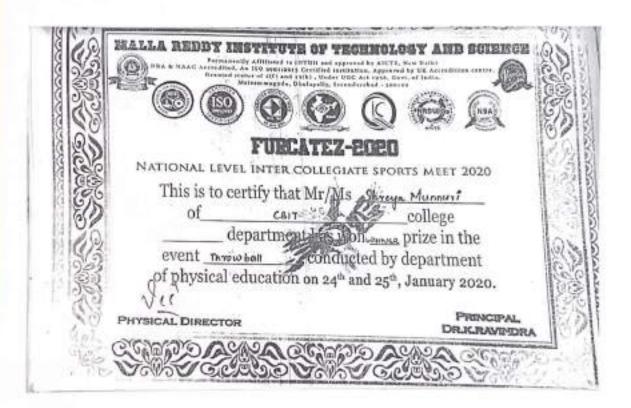

Year: 2019-20

| Sl. | Name of the award/     | Name of the event                                       | Page   |
|-----|------------------------|---------------------------------------------------------|--------|
| No  | medal                  |                                                         | Number |
|     | 57th Across India      | SUPRA SAE India Student Formula -                       | 4-18   |
| 1   |                        | 2019                                                    |        |
|     | 3RD(TT)                | 20-8-19 TO 21-08-19(TT) OU ICT held                     | 19     |
| 2   |                        | at St.Joseph's college                                  |        |
|     | 1st(Badminton)         | OUICT – CBIT – 20th & 21st                              | 20     |
| 3   |                        | September 2019                                          |        |
|     | 2nd(Cricket)           | Inter College Tournament 2K19 –                         | 21-24  |
|     |                        | Vardhaman college of Engineering,                       |        |
|     |                        | Shamshabad – 18th & 28th September                      |        |
| 4   |                        | 2019                                                    |        |
|     | 2nd(volleyball)        | Inter College Tournament 2K19 –                         | 25     |
|     |                        | Vardhaman college of Engineering,                       |        |
|     |                        | Shamshabad – 18th & 28th September                      |        |
| 5   |                        | 2019                                                    |        |
|     | Runners up(Judo 81 Kg) | OUICT – GHMC, Salar E Millar Sports                     | 26     |
| 6   |                        | Complex – 22 <sup>nd</sup> October 2019                 |        |
|     | 3RD(TT)                | SNIST Sports Fest – Ashwatthama 2019                    | 27     |
| 7   |                        | - SNIST - 23 <sup>rd</sup> - 25 <sup>th</sup> SEPTEMBER |        |
|     | Runners(TT)            | Inter College Sports Meet – Khelotsav                   | 28     |
|     |                        | 2020 – Gokaraju Rangaraju Institute of                  |        |
|     |                        | Engineering and Technology,                             |        |
| 8   |                        | Hyderabad – 06 <sup>th</sup> & 07 <sup>th</sup> JANUARY |        |
|     | Winner(Throwball)      | National level Inter collegiate sports fest             | 29-32  |
|     |                        | – FURCATEZ 2020 – Malla Reddy                           |        |
|     |                        | Institute of Technology and Science,                    |        |
| 9   |                        | 24th & 25th -01-20                                      |        |
|     | Runners(volleyball)    | National level Sports Fest – ATHLEMA                    | 33-34  |
|     |                        | 2020 – MVSR Engineering College, 14-                    |        |
| 10  |                        | 02-19 to 15-02-20                                       |        |
|     | 2nd(TT)                | 12th InFest held at VNRVJIET, 26th                      | 35     |
| 12  |                        | and 27th Feb 2020                                       |        |
|     | 1st(Throwball)         | National level Sports Fest – ATHLEMA                    | 36-37  |
|     |                        | 2020 – MVSR Engineering College, 15-                    |        |
| 13  |                        | 03-19 to 16-03-19                                       |        |
|     | 2nd prize(200m         | Inter College Athletics championship by                 | 38     |
|     | Athletics)             | Osmania University on 30-31 October                     |        |
| 14  |                        | 2019                                                    |        |
|     | 2nd prize(Athletics-   | 12th Indian Open Inter Engineering                      | 39     |
| 15  | 100m)                  | Collegiate Sports, in Feb.26-27,2020.                   |        |