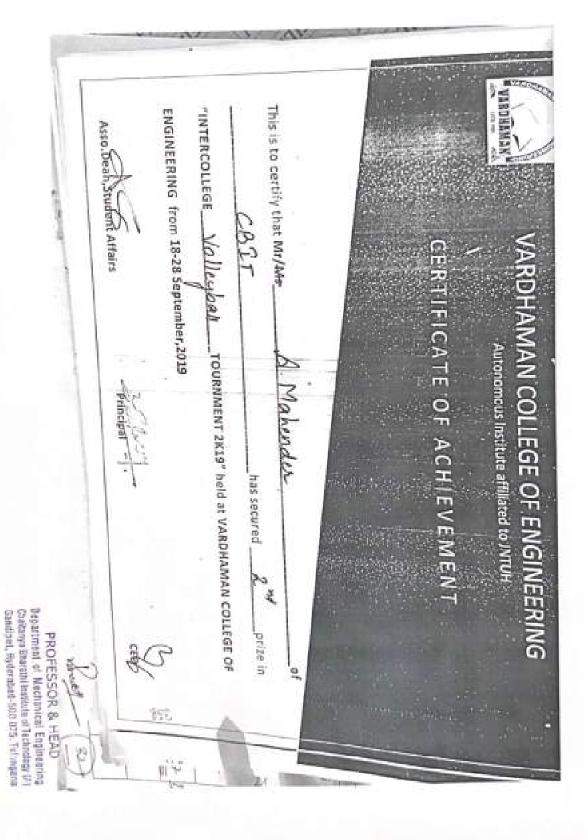

Year: 2019-20

| Sl. | Name of the award/     | Name of the event                                       | Page   |
|-----|------------------------|---------------------------------------------------------|--------|
| No  | medal                  |                                                         | Number |
|     | 57th Across India      | SUPRA SAE India Student Formula -                       | 4-18   |
| 1   |                        | 2019                                                    |        |
|     | 3RD(TT)                | 20-8-19 TO 21-08-19(TT) OU ICT held                     | 19     |
| 2   |                        | at St.Joseph's college                                  |        |
|     | 1st(Badminton)         | OUICT – CBIT – 20th & 21st                              | 20     |
| 3   |                        | September 2019                                          |        |
|     | 2nd(Cricket)           | Inter College Tournament 2K19 –                         | 21-24  |
|     |                        | Vardhaman college of Engineering,                       |        |
|     |                        | Shamshabad – 18th & 28th September                      |        |
| 4   |                        | 2019                                                    |        |
|     | 2nd(volleyball)        | Inter College Tournament 2K19 –                         | 25     |
|     |                        | Vardhaman college of Engineering,                       |        |
|     |                        | Shamshabad – 18th & 28th September                      |        |
| 5   |                        | 2019                                                    |        |
|     | Runners up(Judo 81 Kg) | OUICT – GHMC, Salar E Millar Sports                     | 26     |
| 6   |                        | Complex – 22 <sup>nd</sup> October 2019                 |        |
|     | 3RD(TT)                | SNIST Sports Fest – Ashwatthama 2019                    | 27     |
| 7   |                        | - SNIST - 23 <sup>rd</sup> - 25 <sup>th</sup> SEPTEMBER |        |
|     | Runners(TT)            | Inter College Sports Meet – Khelotsav                   | 28     |
|     |                        | 2020 – Gokaraju Rangaraju Institute of                  |        |
|     |                        | Engineering and Technology,                             |        |
| 8   |                        | Hyderabad – 06 <sup>th</sup> & 07 <sup>th</sup> JANUARY |        |
|     | Winner(Throwball)      | National level Inter collegiate sports fest             | 29-32  |
|     |                        | – FURCATEZ 2020 – Malla Reddy                           |        |
|     |                        | Institute of Technology and Science,                    |        |
| 9   |                        | 24th & 25th -01-20                                      |        |
|     | Runners(volleyball)    | National level Sports Fest – ATHLEMA                    | 33-34  |
|     |                        | 2020 – MVSR Engineering College, 14-                    |        |
| 10  |                        | 02-19 to 15-02-20                                       |        |
|     | 2nd(TT)                | 12th InFest held at VNRVJIET, 26th                      | 35     |
| 12  |                        | and 27th Feb 2020                                       |        |
|     | 1st(Throwball)         | National level Sports Fest – ATHLEMA                    | 36-37  |
|     |                        | 2020 – MVSR Engineering College, 15-                    |        |
| 13  |                        | 03-19 to 16-03-19                                       |        |
|     | 2nd prize(200m         | Inter College Athletics championship by                 | 38     |
|     | Athletics)             | Osmania University on 30-31 October                     |        |
| 14  |                        | 2019                                                    |        |
|     | 2nd prize(Athletics-   | 12th Indian Open Inter Engineering                      | 39     |
| 15  | 100m)                  | Collegiate Sports, in Feb.26-27,2020.                   |        |