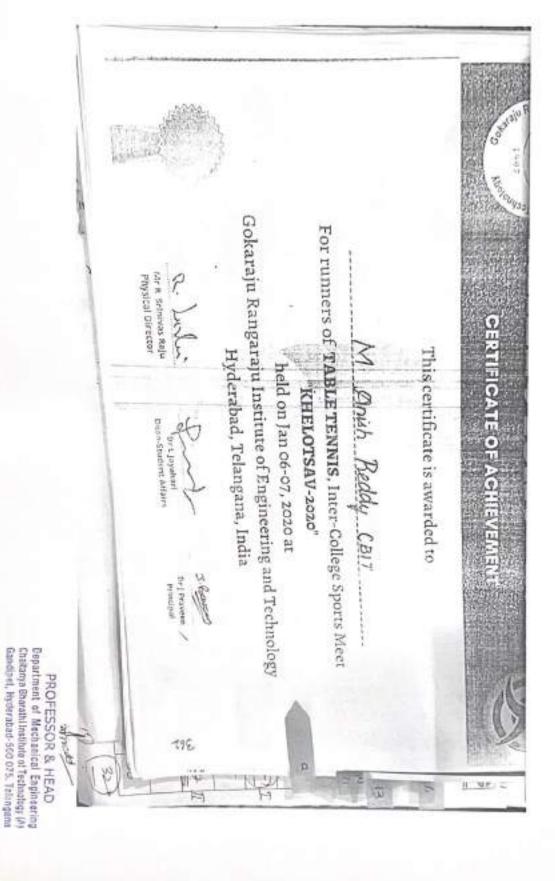

Year: 2019-20

| Sl. | Name of the award/     | Name of the event                                       | Page   |
|-----|------------------------|---------------------------------------------------------|--------|
| No  | medal                  |                                                         | Number |
|     | 57th Across India      | SUPRA SAE India Student Formula -                       | 4-18   |
| 1   |                        | 2019                                                    |        |
|     | 3RD(TT)                | 20-8-19 TO 21-08-19(TT) OU ICT held                     | 19     |
| 2   |                        | at St.Joseph's college                                  |        |
|     | 1st(Badminton)         | OUICT – CBIT – 20th & 21st                              | 20     |
| 3   |                        | September 2019                                          |        |
|     | 2nd(Cricket)           | Inter College Tournament 2K19 –                         | 21-24  |
|     |                        | Vardhaman college of Engineering,                       |        |
|     |                        | Shamshabad – 18th & 28th September                      |        |
| 4   |                        | 2019                                                    |        |
|     | 2nd(volleyball)        | Inter College Tournament 2K19 –                         | 25     |
|     |                        | Vardhaman college of Engineering,                       |        |
|     |                        | Shamshabad – 18th & 28th September                      |        |
| 5   |                        | 2019                                                    |        |
|     | Runners up(Judo 81 Kg) | OUICT – GHMC, Salar E Millar Sports                     | 26     |
| 6   |                        | Complex – 22 <sup>nd</sup> October 2019                 |        |
|     | 3RD(TT)                | SNIST Sports Fest – Ashwatthama 2019                    | 27     |
| 7   |                        | - SNIST - 23 <sup>rd</sup> - 25 <sup>th</sup> SEPTEMBER |        |
|     | Runners(TT)            | Inter College Sports Meet – Khelotsav                   | 28     |
|     |                        | 2020 – Gokaraju Rangaraju Institute of                  |        |
|     |                        | Engineering and Technology,                             |        |
| 8   |                        | Hyderabad – 06 <sup>th</sup> & 07 <sup>th</sup> JANUARY |        |
|     | Winner(Throwball)      | National level Inter collegiate sports fest             | 29-32  |
|     |                        | – FURCATEZ 2020 – Malla Reddy                           |        |
|     |                        | Institute of Technology and Science,                    |        |
| 9   |                        | 24th & 25th -01-20                                      |        |
|     | Runners(volleyball)    | National level Sports Fest – ATHLEMA                    | 33-34  |
|     |                        | 2020 – MVSR Engineering College, 14-                    |        |
| 10  |                        | 02-19 to 15-02-20                                       |        |
|     | 2nd(TT)                | 12th InFest held at VNRVJIET, 26th                      | 35     |
| 12  |                        | and 27th Feb 2020                                       |        |
|     | 1st(Throwball)         | National level Sports Fest – ATHLEMA                    | 36-37  |
|     |                        | 2020 – MVSR Engineering College, 15-                    |        |
| 13  |                        | 03-19 to 16-03-19                                       |        |
|     | 2nd prize(200m         | Inter College Athletics championship by                 | 38     |
|     | Athletics)             | Osmania University on 30-31 October                     |        |
| 14  |                        | 2019                                                    |        |
|     | 2nd prize(Athletics-   | 12th Indian Open Inter Engineering                      | 39     |
| 15  | 100m)                  | Collegiate Sports, in Feb.26-27,2020.                   |        |