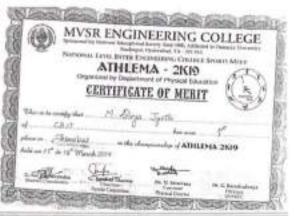

Year: 2019-20

| Sl. | Name of the award/     | Name of the event                                       | Page   |
|-----|------------------------|---------------------------------------------------------|--------|
| No  | medal                  |                                                         | Number |
|     | 57th Across India      | SUPRA SAE India Student Formula -                       | 4-18   |
| 1   |                        | 2019                                                    |        |
|     | 3RD(TT)                | 20-8-19 TO 21-08-19(TT) OU ICT held                     | 19     |
| 2   |                        | at St.Joseph's college                                  |        |
|     | 1st(Badminton)         | OUICT – CBIT – 20th & 21st                              | 20     |
| 3   |                        | September 2019                                          |        |
|     | 2nd(Cricket)           | Inter College Tournament 2K19 –                         | 21-24  |
|     |                        | Vardhaman college of Engineering,                       |        |
|     |                        | Shamshabad – 18th & 28th September                      |        |
| 4   |                        | 2019                                                    |        |
|     | 2nd(volleyball)        | Inter College Tournament 2K19 –                         | 25     |
|     |                        | Vardhaman college of Engineering,                       |        |
|     |                        | Shamshabad – 18th & 28th September                      |        |
| 5   |                        | 2019                                                    |        |
|     | Runners up(Judo 81 Kg) | OUICT – GHMC, Salar E Millar Sports                     | 26     |
| 6   |                        | Complex – 22 <sup>nd</sup> October 2019                 |        |
|     | 3RD(TT)                | SNIST Sports Fest – Ashwatthama 2019                    | 27     |
| 7   |                        | - SNIST - 23 <sup>rd</sup> - 25 <sup>th</sup> SEPTEMBER |        |
|     | Runners(TT)            | Inter College Sports Meet – Khelotsav                   | 28     |
|     |                        | 2020 – Gokaraju Rangaraju Institute of                  |        |
|     |                        | Engineering and Technology,                             |        |
| 8   |                        | Hyderabad – 06 <sup>th</sup> & 07 <sup>th</sup> JANUARY |        |
|     | Winner(Throwball)      | National level Inter collegiate sports fest             | 29-32  |
|     |                        | – FURCATEZ 2020 – Malla Reddy                           |        |
|     |                        | Institute of Technology and Science,                    |        |
| 9   |                        | 24th & 25th -01-20                                      |        |
|     | Runners(volleyball)    | National level Sports Fest – ATHLEMA                    | 33-34  |
|     |                        | 2020 – MVSR Engineering College, 14-                    |        |
| 10  |                        | 02-19 to 15-02-20                                       |        |
|     | 2nd(TT)                | 12th InFest held at VNRVJIET, 26th                      | 35     |
| 12  |                        | and 27th Feb 2020                                       |        |
|     | 1st(Throwball)         | National level Sports Fest – ATHLEMA                    | 36-37  |
|     |                        | 2020 – MVSR Engineering College, 15-                    |        |
| 13  |                        | 03-19 to 16-03-19                                       |        |
|     | 2nd prize(200m         | Inter College Athletics championship by                 | 38     |
|     | Athletics)             | Osmania University on 30-31 October                     |        |
| 14  |                        | 2019                                                    |        |
|     | 2nd prize(Athletics-   | 12th Indian Open Inter Engineering                      | 39     |
| 15  | 100m)                  | Collegiate Sports, in Feb.26-27,2020.                   |        |