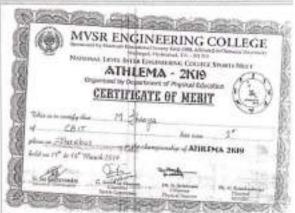

Year: 2019-20

| Sl. | Name of the award/     | Name of the event                                       | Page   |
|-----|------------------------|---------------------------------------------------------|--------|
| No  | medal                  |                                                         | Number |
|     | 57th Across India      | SUPRA SAE India Student Formula -                       | 4-18   |
| 1   |                        | 2019                                                    |        |
|     | 3RD(TT)                | 20-8-19 TO 21-08-19(TT) OU ICT held                     | 19     |
| 2   |                        | at St.Joseph's college                                  |        |
|     | 1st(Badminton)         | OUICT – CBIT – 20th & 21st                              | 20     |
| 3   |                        | September 2019                                          |        |
|     | 2nd(Cricket)           | Inter College Tournament 2K19 –                         | 21-24  |
|     |                        | Vardhaman college of Engineering,                       |        |
|     |                        | Shamshabad – 18th & 28th September                      |        |
| 4   |                        | 2019                                                    |        |
|     | 2nd(volleyball)        | Inter College Tournament 2K19 –                         | 25     |
|     |                        | Vardhaman college of Engineering,                       |        |
|     |                        | Shamshabad – 18th & 28th September                      |        |
| 5   |                        | 2019                                                    |        |
|     | Runners up(Judo 81 Kg) | OUICT – GHMC, Salar E Millar Sports                     | 26     |
| 6   |                        | Complex – 22 <sup>nd</sup> October 2019                 |        |
|     | 3RD(TT)                | SNIST Sports Fest – Ashwatthama 2019                    | 27     |
| 7   |                        | - SNIST - 23 <sup>rd</sup> - 25 <sup>th</sup> SEPTEMBER |        |
|     | Runners(TT)            | Inter College Sports Meet – Khelotsav                   | 28     |
|     |                        | 2020 – Gokaraju Rangaraju Institute of                  |        |
|     |                        | Engineering and Technology,                             |        |
| 8   |                        | Hyderabad – 06 <sup>th</sup> & 07 <sup>th</sup> JANUARY |        |
|     | Winner(Throwball)      | National level Inter collegiate sports fest             | 29-32  |
|     |                        | – FURCATEZ 2020 – Malla Reddy                           |        |
|     |                        | Institute of Technology and Science,                    |        |
| 9   |                        | 24th & 25th -01-20                                      |        |
|     | Runners(volleyball)    | National level Sports Fest – ATHLEMA                    | 33-34  |
|     |                        | 2020 – MVSR Engineering College, 14-                    |        |
| 10  |                        | 02-19 to 15-02-20                                       |        |
|     | 2nd(TT)                | 12th InFest held at VNRVJIET, 26th                      | 35     |
| 12  |                        | and 27th Feb 2020                                       |        |
|     | 1st(Throwball)         | National level Sports Fest – ATHLEMA                    | 36-37  |
|     |                        | 2020 – MVSR Engineering College, 15-                    |        |
| 13  |                        | 03-19 to 16-03-19                                       |        |
|     | 2nd prize(200m         | Inter College Athletics championship by                 | 38     |
|     | Athletics)             | Osmania University on 30-31 October                     |        |
| 14  |                        | 2019                                                    |        |
|     | 2nd prize(Athletics-   | 12th Indian Open Inter Engineering                      | 39     |
| 15  | 100m)                  | Collegiate Sports, in Feb.26-27,2020.                   |        |