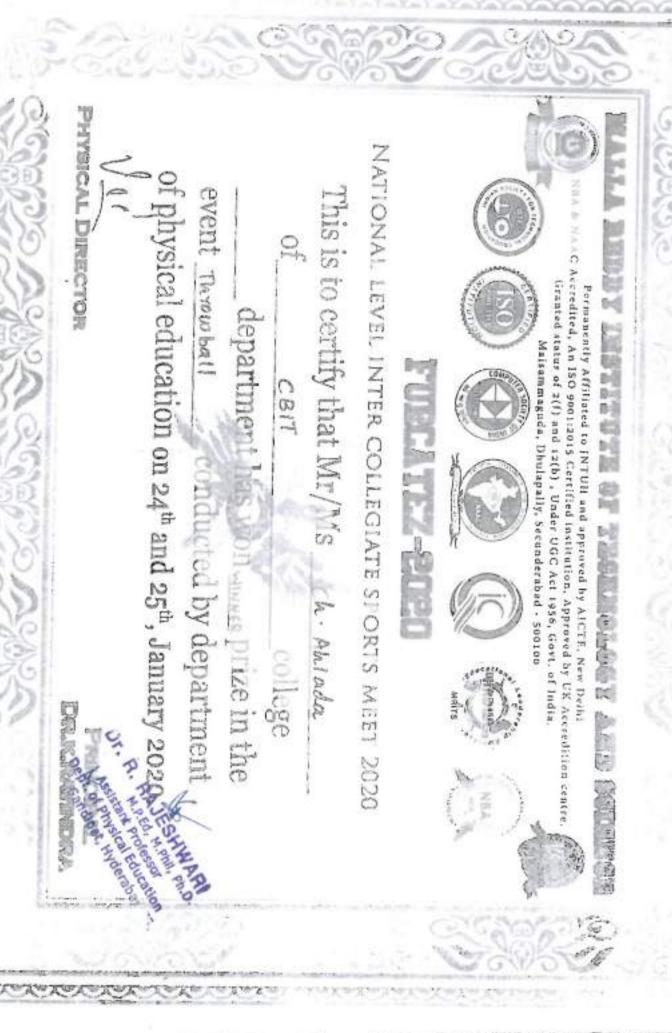

Year: 2019-20

| Sl. | Name of the award/     | Name of the event                                       | Page   |
|-----|------------------------|---------------------------------------------------------|--------|
| No  | medal                  |                                                         | Number |
|     | 57th Across India      | SUPRA SAE India Student Formula -                       | 4-18   |
| 1   |                        | 2019                                                    |        |
|     | 3RD(TT)                | 20-8-19 TO 21-08-19(TT) OU ICT held                     | 19     |
| 2   |                        | at St.Joseph's college                                  |        |
|     | 1st(Badminton)         | OUICT – CBIT – 20th & 21st                              | 20     |
| 3   |                        | September 2019                                          |        |
|     | 2nd(Cricket)           | Inter College Tournament 2K19 –                         | 21-24  |
|     |                        | Vardhaman college of Engineering,                       |        |
|     |                        | Shamshabad – 18th & 28th September                      |        |
| 4   |                        | 2019                                                    |        |
|     | 2nd(volleyball)        | Inter College Tournament 2K19 –                         | 25     |
|     |                        | Vardhaman college of Engineering,                       |        |
|     |                        | Shamshabad – 18th & 28th September                      |        |
| 5   |                        | 2019                                                    |        |
|     | Runners up(Judo 81 Kg) | OUICT – GHMC, Salar E Millar Sports                     | 26     |
| 6   |                        | Complex – 22 <sup>nd</sup> October 2019                 |        |
|     | 3RD(TT)                | SNIST Sports Fest – Ashwatthama 2019                    | 27     |
| 7   |                        | - SNIST - 23 <sup>rd</sup> - 25 <sup>th</sup> SEPTEMBER |        |
|     | Runners(TT)            | Inter College Sports Meet – Khelotsav                   | 28     |
|     |                        | 2020 – Gokaraju Rangaraju Institute of                  |        |
|     |                        | Engineering and Technology,                             |        |
| 8   |                        | Hyderabad – 06 <sup>th</sup> & 07 <sup>th</sup> JANUARY |        |
|     | Winner(Throwball)      | National level Inter collegiate sports fest             | 29-32  |
|     |                        | – FURCATEZ 2020 – Malla Reddy                           |        |
|     |                        | Institute of Technology and Science,                    |        |
| 9   |                        | 24th & 25th -01-20                                      |        |
|     | Runners(volleyball)    | National level Sports Fest – ATHLEMA                    | 33-34  |
|     |                        | 2020 – MVSR Engineering College, 14-                    |        |
| 10  |                        | 02-19 to 15-02-20                                       |        |
|     | 2nd(TT)                | 12th InFest held at VNRVJIET, 26th                      | 35     |
| 12  |                        | and 27th Feb 2020                                       |        |
|     | 1st(Throwball)         | National level Sports Fest – ATHLEMA                    | 36-37  |
|     |                        | 2020 – MVSR Engineering College, 15-                    |        |
| 13  |                        | 03-19 to 16-03-19                                       |        |
|     | 2nd prize(200m         | Inter College Athletics championship by                 | 38     |
|     | Athletics)             | Osmania University on 30-31 October                     |        |
| 14  |                        | 2019                                                    |        |
|     | 2nd prize(Athletics-   | 12th Indian Open Inter Engineering                      | 39     |
| 15  | 100m)                  | Collegiate Sports, in Feb.26-27,2020.                   |        |