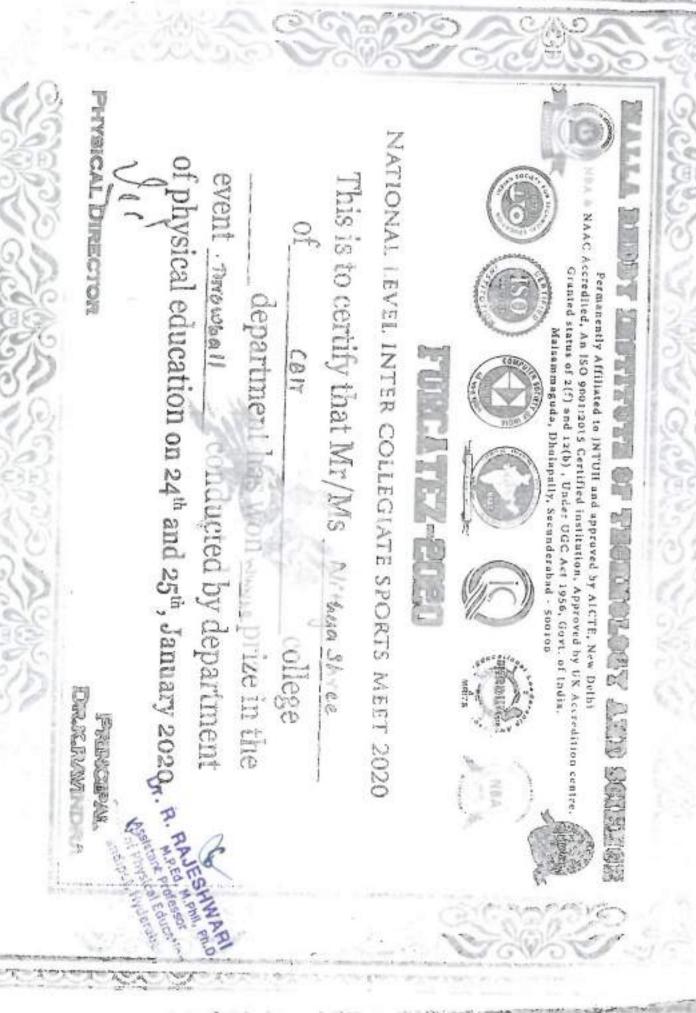

Year: 2019-20

| Sl. | Name of the award/     | Name of the event                                       | Page   |
|-----|------------------------|---------------------------------------------------------|--------|
| No  | medal                  |                                                         | Number |
|     | 57th Across India      | SUPRA SAE India Student Formula -                       | 4-18   |
| 1   |                        | 2019                                                    |        |
|     | 3RD(TT)                | 20-8-19 TO 21-08-19(TT) OU ICT held                     | 19     |
| 2   |                        | at St.Joseph's college                                  |        |
|     | 1st(Badminton)         | OUICT – CBIT – 20th & 21st                              | 20     |
| 3   |                        | September 2019                                          |        |
|     | 2nd(Cricket)           | Inter College Tournament 2K19 –                         | 21-24  |
|     |                        | Vardhaman college of Engineering,                       |        |
|     |                        | Shamshabad – 18th & 28th September                      |        |
| 4   |                        | 2019                                                    |        |
|     | 2nd(volleyball)        | Inter College Tournament 2K19 –                         | 25     |
|     |                        | Vardhaman college of Engineering,                       |        |
|     |                        | Shamshabad – 18th & 28th September                      |        |
| 5   |                        | 2019                                                    |        |
|     | Runners up(Judo 81 Kg) | OUICT – GHMC, Salar E Millar Sports                     | 26     |
| 6   |                        | Complex – 22 <sup>nd</sup> October 2019                 |        |
|     | 3RD(TT)                | SNIST Sports Fest – Ashwatthama 2019                    | 27     |
| 7   |                        | - SNIST - 23 <sup>rd</sup> - 25 <sup>th</sup> SEPTEMBER |        |
|     | Runners(TT)            | Inter College Sports Meet – Khelotsav                   | 28     |
|     |                        | 2020 – Gokaraju Rangaraju Institute of                  |        |
|     |                        | Engineering and Technology,                             |        |
| 8   |                        | Hyderabad – 06 <sup>th</sup> & 07 <sup>th</sup> JANUARY |        |
|     | Winner(Throwball)      | National level Inter collegiate sports fest             | 29-32  |
|     |                        | – FURCATEZ 2020 – Malla Reddy                           |        |
|     |                        | Institute of Technology and Science,                    |        |
| 9   |                        | 24th & 25th -01-20                                      |        |
|     | Runners(volleyball)    | National level Sports Fest – ATHLEMA                    | 33-34  |
|     |                        | 2020 – MVSR Engineering College, 14-                    |        |
| 10  |                        | 02-19 to 15-02-20                                       |        |
|     | 2nd(TT)                | 12th InFest held at VNRVJIET, 26th                      | 35     |
| 12  |                        | and 27th Feb 2020                                       |        |
|     | 1st(Throwball)         | National level Sports Fest – ATHLEMA                    | 36-37  |
|     |                        | 2020 – MVSR Engineering College, 15-                    |        |
| 13  |                        | 03-19 to 16-03-19                                       |        |
|     | 2nd prize(200m         | Inter College Athletics championship by                 | 38     |
|     | Athletics)             | Osmania University on 30-31 October                     |        |
| 14  |                        | 2019                                                    |        |
|     | 2nd prize(Athletics-   | 12th Indian Open Inter Engineering                      | 39     |
| 15  | 100m)                  | Collegiate Sports, in Feb.26-27,2020.                   |        |