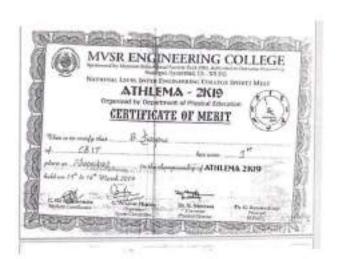

Year: 2019-20

| Sl. | Name of the award/     | Name of the event                                       | Page   |
|-----|------------------------|---------------------------------------------------------|--------|
| No  | medal                  |                                                         | Number |
|     | 57th Across India      | SUPRA SAE India Student Formula -                       | 4-18   |
| 1   |                        | 2019                                                    |        |
|     | 3RD(TT)                | 20-8-19 TO 21-08-19(TT) OU ICT held                     | 19     |
| 2   |                        | at St.Joseph's college                                  |        |
|     | 1st(Badminton)         | OUICT – CBIT – 20th & 21st                              | 20     |
| 3   |                        | September 2019                                          |        |
|     | 2nd(Cricket)           | Inter College Tournament 2K19 –                         | 21-24  |
|     |                        | Vardhaman college of Engineering,                       |        |
|     |                        | Shamshabad – 18th & 28th September                      |        |
| 4   |                        | 2019                                                    |        |
|     | 2nd(volleyball)        | Inter College Tournament 2K19 –                         | 25     |
|     |                        | Vardhaman college of Engineering,                       |        |
|     |                        | Shamshabad – 18th & 28th September                      |        |
| 5   |                        | 2019                                                    |        |
|     | Runners up(Judo 81 Kg) | OUICT – GHMC, Salar E Millar Sports                     | 26     |
| 6   |                        | Complex – 22 <sup>nd</sup> October 2019                 |        |
|     | 3RD(TT)                | SNIST Sports Fest – Ashwatthama 2019                    | 27     |
| 7   |                        | - SNIST - 23 <sup>rd</sup> - 25 <sup>th</sup> SEPTEMBER |        |
|     | Runners(TT)            | Inter College Sports Meet – Khelotsav                   | 28     |
|     |                        | 2020 – Gokaraju Rangaraju Institute of                  |        |
|     |                        | Engineering and Technology,                             |        |
| 8   |                        | Hyderabad – 06 <sup>th</sup> & 07 <sup>th</sup> JANUARY |        |
|     | Winner(Throwball)      | National level Inter collegiate sports fest             | 29-32  |
|     |                        | – FURCATEZ 2020 – Malla Reddy                           |        |
|     |                        | Institute of Technology and Science,                    |        |
| 9   |                        | 24th & 25th -01-20                                      |        |
|     | Runners(volleyball)    | National level Sports Fest – ATHLEMA                    | 33-34  |
|     |                        | 2020 – MVSR Engineering College, 14-                    |        |
| 10  |                        | 02-19 to 15-02-20                                       |        |
|     | 2nd(TT)                | 12th InFest held at VNRVJIET, 26th                      | 35     |
| 12  |                        | and 27th Feb 2020                                       |        |
|     | 1st(Throwball)         | National level Sports Fest – ATHLEMA                    | 36-37  |
|     |                        | 2020 – MVSR Engineering College, 15-                    |        |
| 13  |                        | 03-19 to 16-03-19                                       |        |
|     | 2nd prize(200m         | Inter College Athletics championship by                 | 38     |
|     | Athletics)             | Osmania University on 30-31 October                     |        |
| 14  |                        | 2019                                                    |        |
|     | 2nd prize(Athletics-   | 12th Indian Open Inter Engineering                      | 39     |
| 15  | 100m)                  | Collegiate Sports, in Feb.26-27,2020.                   |        |