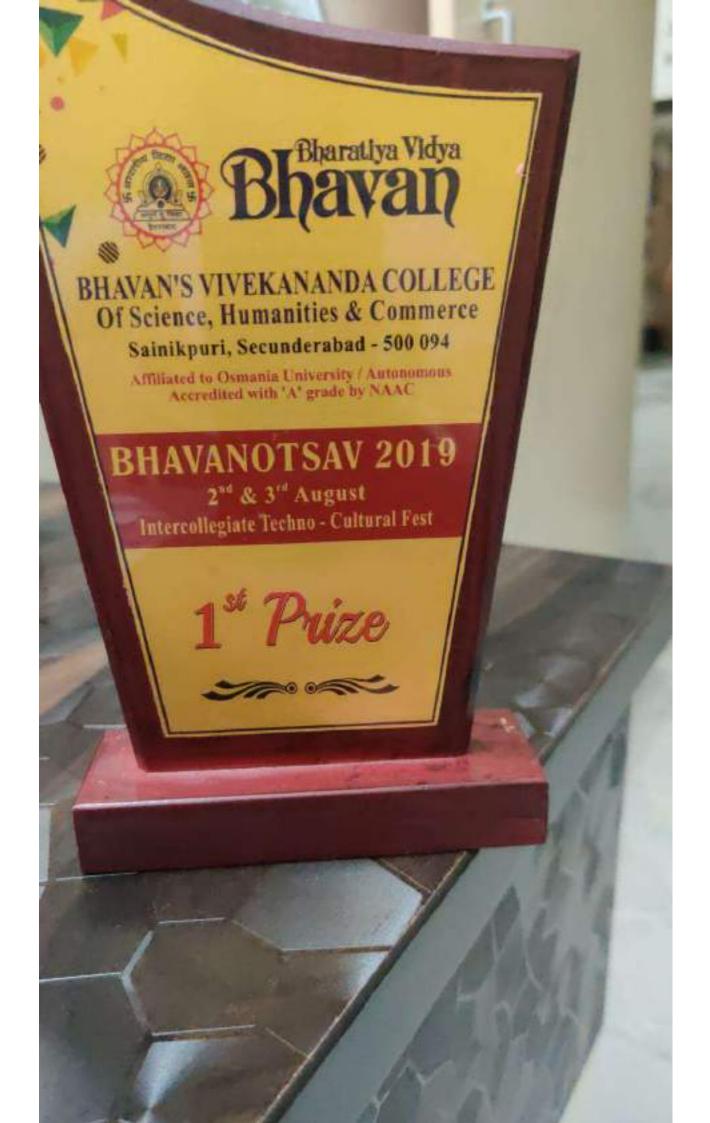

| 42 | Winner Up (Basketball ) | Annual sports meet 2020 | 104     |
|----|-------------------------|-------------------------|---------|
| 43 | Runner Up (Basketball)  | Annual sports meet 2020 | 105-106 |
| 44 | Winner Up (Yoga)        | Annual sports meet 2020 | 107-108 |
| 45 | Winner Up (Chess)       | Annual sports meet 2020 | 109-110 |
| 46 | Winner (Yoga)           | Shruthi -2020           | 111     |
| 47 | Runner up (Basketball)  | Shruthi -2020           | 112-113 |