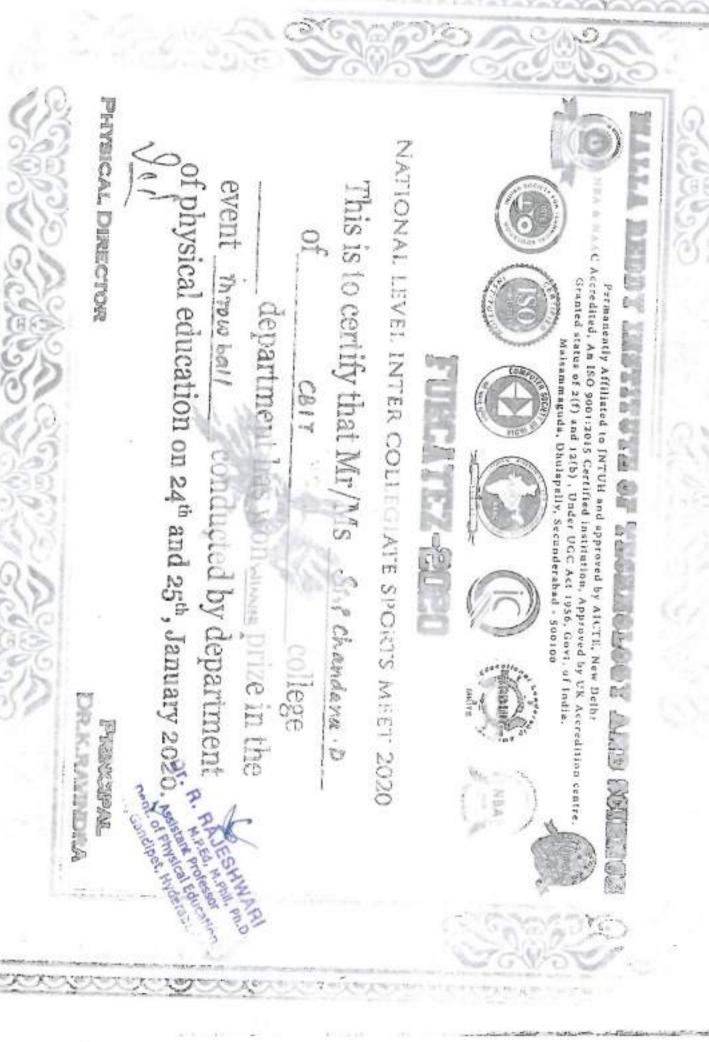

Year: 2019-20

| Sl. | Name of the award/     | Name of the event                                       | Page   |
|-----|------------------------|---------------------------------------------------------|--------|
| No  | medal                  |                                                         | Number |
|     | 57th Across India      | SUPRA SAE India Student Formula -                       | 4-18   |
| 1   |                        | 2019                                                    |        |
|     | 3RD(TT)                | 20-8-19 TO 21-08-19(TT) OU ICT held                     | 19     |
| 2   |                        | at St.Joseph's college                                  |        |
|     | 1st(Badminton)         | OUICT – CBIT – 20th & 21st                              | 20     |
| 3   |                        | September 2019                                          |        |
|     | 2nd(Cricket)           | Inter College Tournament 2K19 –                         | 21-24  |
|     |                        | Vardhaman college of Engineering,                       |        |
|     |                        | Shamshabad – 18th & 28th September                      |        |
| 4   |                        | 2019                                                    |        |
|     | 2nd(volleyball)        | Inter College Tournament 2K19 –                         | 25     |
|     |                        | Vardhaman college of Engineering,                       |        |
|     |                        | Shamshabad – 18th & 28th September                      |        |
| 5   |                        | 2019                                                    |        |
|     | Runners up(Judo 81 Kg) | OUICT – GHMC, Salar E Millar Sports                     | 26     |
| 6   |                        | Complex – 22 <sup>nd</sup> October 2019                 |        |
|     | 3RD(TT)                | SNIST Sports Fest – Ashwatthama 2019                    | 27     |
| 7   |                        | - SNIST - 23 <sup>rd</sup> - 25 <sup>th</sup> SEPTEMBER |        |
|     | Runners(TT)            | Inter College Sports Meet – Khelotsav                   | 28     |
|     |                        | 2020 – Gokaraju Rangaraju Institute of                  |        |
|     |                        | Engineering and Technology,                             |        |
| 8   |                        | Hyderabad – 06 <sup>th</sup> & 07 <sup>th</sup> JANUARY |        |
|     | Winner(Throwball)      | National level Inter collegiate sports fest             | 29-32  |
|     |                        | – FURCATEZ 2020 – Malla Reddy                           |        |
|     |                        | Institute of Technology and Science,                    |        |
| 9   |                        | 24th & 25th -01-20                                      |        |
|     | Runners(volleyball)    | National level Sports Fest – ATHLEMA                    | 33-34  |
|     |                        | 2020 – MVSR Engineering College, 14-                    |        |
| 10  |                        | 02-19 to 15-02-20                                       |        |
|     | 2nd(TT)                | 12th InFest held at VNRVJIET, 26th                      | 35     |
| 12  |                        | and 27th Feb 2020                                       |        |
|     | 1st(Throwball)         | National level Sports Fest – ATHLEMA                    | 36-37  |
|     |                        | 2020 – MVSR Engineering College, 15-                    |        |
| 13  |                        | 03-19 to 16-03-19                                       |        |
|     | 2nd prize(200m         | Inter College Athletics championship by                 | 38     |
|     | Athletics)             | Osmania University on 30-31 October                     |        |
| 14  |                        | 2019                                                    |        |
|     | 2nd prize(Athletics-   | 12th Indian Open Inter Engineering                      | 39     |
| 15  | 100m)                  | Collegiate Sports, in Feb.26-27,2020.                   |        |