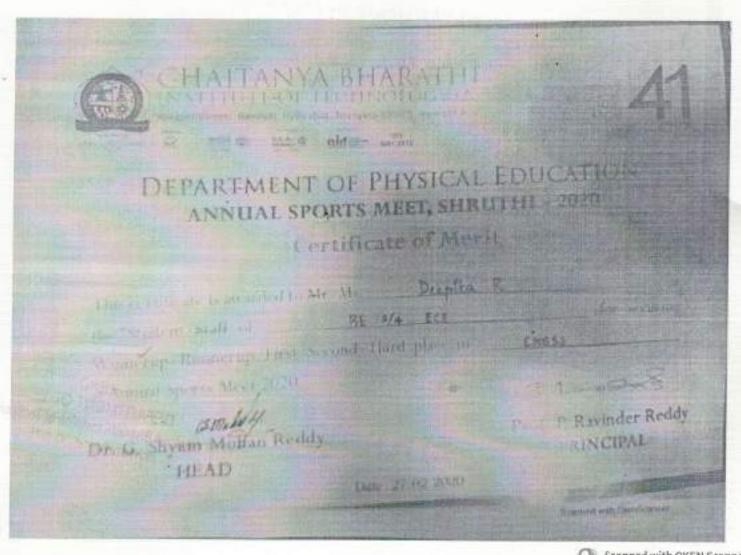

### PRAHETI RACING

from Chaitanya Bharathi Institute of Technology

for his/her participation in SCPRA SAEINDIA Student Formula-2019 held at waddh International Circuit. Genter Noida Jaan 15' - 20' July, 2019,