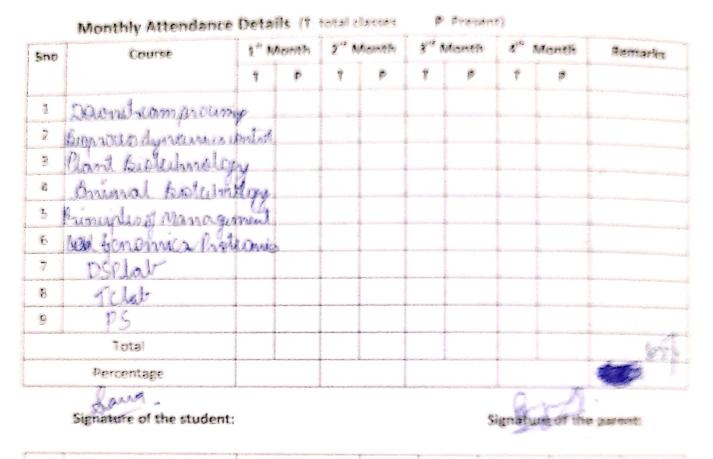

## BE / B.Tech. (BIOTECHNOLOGY)III-SEMESTER 2019 - 20

|                     | SnoCourse1st Month2rd Month3rd Month4th MonthRemarks |                   |        |                   |        |                       |    |                   |       |         |
|---------------------|------------------------------------------------------|-------------------|--------|-------------------|--------|-----------------------|----|-------------------|-------|---------|
| Sno                 | Course                                               | 1 <sup>st</sup> N | /lonth | 2 <sup>ra</sup> N | /lonth | 3 <sup>rd</sup> Month |    | 4 <sup>th</sup> N | lonth | Remarks |
|                     |                                                      |                   | Р      | Т                 | Р      | Т                     | Р  | Т                 | Р     |         |
| 1                   | Engineering Mathematics-<br>III                      |                   |        |                   |        |                       |    |                   |       |         |
| 2                   | Cell and Molecular Biology                           |                   |        |                   |        |                       |    |                   |       |         |
| 3                   | Biochemistry                                         |                   |        |                   |        |                       |    |                   |       |         |
| 4                   | Microbiology and<br>Industrial Biotechnology         |                   |        |                   |        |                       |    |                   |       |         |
| 5                   | Process Principles and<br>Reaction Engineering       |                   |        |                   |        |                       |    |                   |       |         |
| 6                   | Genetics                                             |                   |        |                   |        |                       |    |                   |       |         |
| 7                   | Indian Constitution                                  |                   |        |                   |        |                       |    |                   |       |         |
| 8                   | 8 Indian Traditional<br>Knowledge                    |                   |        |                   |        |                       |    |                   |       |         |
| 9                   | Biochemistry Lab                                     |                   |        |                   |        |                       |    |                   |       |         |
| 10 Microbiology Lab |                                                      |                   |        |                   |        |                       |    |                   |       |         |
|                     | Total                                                |                   | 75     | 66                | 57     | 87                    | 82 | 110               | 108   | 328/374 |
| Percentage          |                                                      | 75.7              | 6      | 86.3              | 6      | 94.2                  | 5  | 98.18             | 3     | 87.70   |