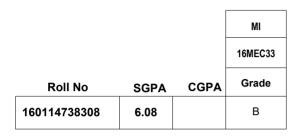

**Branch: Production Engineering** 

Course/Sem: B.E II/IV I Sem (Suppl) Examinations (R13)

|              |      |      | FAPDE | МОМ   |
|--------------|------|------|-------|-------|
|              |      |      | MT211 | ME213 |
| Roll No      | SGPA | CGPA | Grade | Grade |
| 160114738308 | 6.33 |      | E     | Е     |