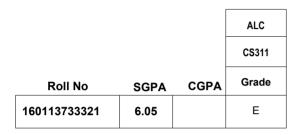

Course/Sem: B.E II/IV I Sem (Suppl) Examinations (R13)

|              |      |      | DM    | FAPDE |
|--------------|------|------|-------|-------|
|              |      |      | CS213 | MT211 |
| Roll No      | SGPA | CGPA | Grade | Grade |
| 160113733321 | 5.86 | 5.86 | Е     | Е     |