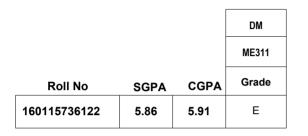

Course/Sem: B.E III/IV I Sem (Suppl) Examinations (R13)

Page 1 of 3

**Branch: Computer Science and Engg** 

Course/Sem: B.E III/IV I Sem (Suppl) Examinations (R13)

**Branch: Mechanical Engineering** 

Course/Sem: B.E III/IV I Sem (Suppl) Examinations (R13)

Branch: Computer Science and Engg

Course/Sem: B.E III/IV II Sem (Suppl) Examinations (R13)

Page 3 of 3

**Branch: Mechanical Engineering** 

Course/Sem: B.E III/IV II Sem (Suppl) Examinations (R13)

Branch: Mechanical Engineering