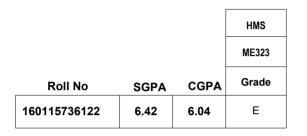

Course/Sem: B.E III/IV I Sem (Suppl) Examinations (R13)

Page 1 of 3

**Branch: Computer Science and Engg** 

Course/Sem: B.E III/IV I Sem (Suppl) Examinations (R13)

**Branch: Mechanical Engineering** 

Course/Sem: B.E III/IV I Sem (Suppl) Examinations (R13)

Branch: Computer Science and Engg

Course/Sem: B.E III/IV II Sem (Suppl) Examinations (R13)

Page 3 of 3

**Branch: Mechanical Engineering** 

Course/Sem: B.E III/IV II Sem (Suppl) Examinations (R13)

Branch: Mechanical Engineering