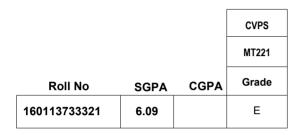

Course/Sem: B.E II/IV I Sem (Suppl) Examinations (R13)

|              |      |      | DM    | FAPDE |
|--------------|------|------|-------|-------|
|              |      |      | CS213 | MT211 |
| Roll No      | SGPA | CGPA | Grade | Grade |
| 160113733321 | 5.86 | 5.86 | Е     | Е     |