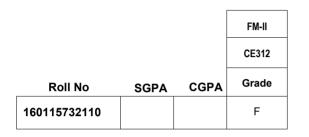

------|------|-------|-------|
|              |      |      | CS213 | MT211 |
| Roll No      | SGPA | CGPA | Grade | Grade |
| 160113733321 | 5.86 | 5.86 | Е     | Е     |



**Branch: Production Engineering** 

Course/Sem: B.E II/IV I Sem (Suppl) Examinations (R13)

|              |      |      | FAPDE | МОМ   |
|--------------|------|------|-------|-------|
|              |      |      | MT211 | ME213 |
| Roll No      | SGPA | CGPA | Grade | Grade |
| 160114738308 | 6.33 |      | E     | Е     |



Page 1 of 2

Branch: Civil Engineering

Course/Sem: B.E II/IV II Sem (Suppl) Examinations (R13)





Branch: Computer Science and Engg

Course/Sem: B.E II/IV II Sem (Suppl) Examinations (R13)





Branch: Civil Engineering

Course/Sem: B.E III/IV I Sem (Suppl) Examinations (R13)

Page 1 of 3





**Branch: Computer Science and Engg** 

Course/Sem: B.E III/IV I Sem (Suppl) Examinations (R13)





**Branch: Mechanical Engineering** 

Course/Sem: B.E III/IV I Sem (Suppl) Examinations (R13)





Page 1 of 3

Branch: Civil Engineering

Course/Sem: B.E III/IV II Sem (Suppl) Examinations (R13)

|              |      |      | SM    | TOS-II |
|--------------|------|------|-------|--------|
|              |      |      | CE321 | CE323  |
| Roll No      | SGPA | CGPA | Grade | Grade  |
| 160115732110 |      |      | D     | F      |



Branch: Computer Science and Engg

Course/Sem: B.E III/IV II Sem (Suppl) Examinations (R13)





Page 3 of 3

**Branch: Mechanical Engineering** 

Course/Sem: B.E III/IV II Sem (Suppl) Examinations (R13)





Branch: Mechanical Engineering

Course/Sem: B.E