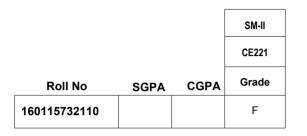

Page 1 of 3

Branch: Civil Engineering

Course/Sem: B.E III/IV II Sem (Suppl) Examinations (R13)

|              |      |      | SM    | TOS-II |
|--------------|------|------|-------|--------|
|              |      |      | CE321 | CE323  |
| Roll No      | SGPA | CGPA | Grade | Grade  |
| 160115732110 |      |      | D     | F      |